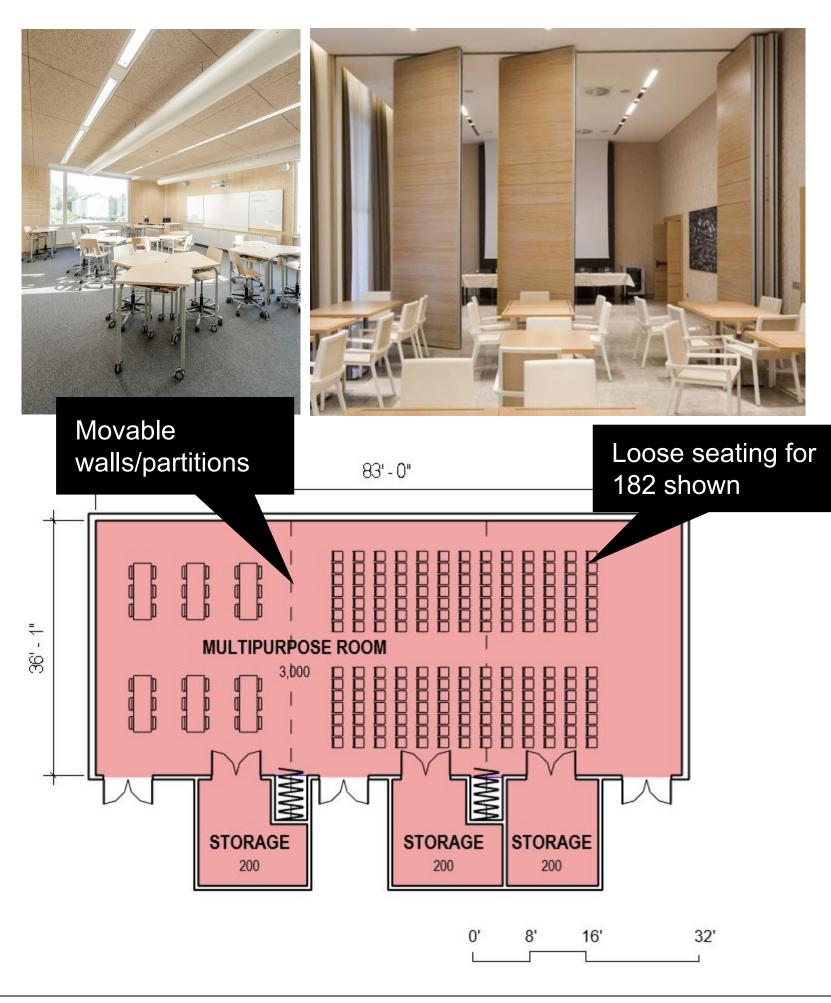

#### Multipurpose room layout shown on following slides

|                           |   |                                                                                                                                                   |         |       | Subtotal    | Gross  |                                          |
|---------------------------|---|---------------------------------------------------------------------------------------------------------------------------------------------------|---------|-------|-------------|--------|------------------------------------------|
| Entry Lobby               |   |                                                                                                                                                   |         |       | 1,600       | 2,080  | Community                                |
| Lobby                     |   | Main entry and gathering space with flexible furniture, access to community and recreation spaces and cafe                                        | 1,000   | 1     | 1,000       |        |                                          |
| Reception Desk            |   | 2-3 Workstations for greeting and membership inquiries                                                                                            | 100     | 1     | 100         |        | Multipurpose Rooms                       |
| Storage                   |   |                                                                                                                                                   | 80      | 1     | 80          |        | Multipurpose Room<br>Storage             |
| Cafe                      |   | Leased concession space                                                                                                                           | 300     | 1     | 300         |        |                                          |
| WCs                       |   | WCs in proximity to lobby                                                                                                                         | 60      | 2     | 120         |        | Meeting Rooms                            |
| Sports and Fitness        |   |                                                                                                                                                   |         |       | 23,210      | 26,692 | Catering Kitchen                         |
| Gymnasium                 | ۲ | Indoor athletic space suitable for pickup basketball, gymnastics,<br>tumbling, cheer, pickleball, volleyball, batting practice, special<br>events | 13,990  | 1     | 13,990      |        | Multi-generational game room             |
| Walking Track             |   | Elevated walking track - oval or meandering                                                                                                       | 4,570   | 1     | 4,570       |        | Child Watch                              |
| Cardio and<br>Freeweights | ۲ | Strength training equipment and lifting benches, cardio machines, free weights                                                                    | 2,500   | 1     | 2,500       |        | Support Spaces                           |
| Fitness Studio            | ۲ | A flexible room for group fitness, yoga, Pilates classes, storage and cubbies in room                                                             | 1,200   | 1     | 1,200       |        | Locker Rooms / Showers<br>Family Cabanas |
| Fitness Storage           |   |                                                                                                                                                   | 100     | 1     | 100         |        | Single User WCs                          |
| Gymnasium Storage         |   |                                                                                                                                                   | Assume  | es se | eparate mu  | lti    | Multi-user WCs                           |
| Athletic Office           |   |                                                                                                                                                   |         |       | oms for     |        | Loading/Receiving                        |
| First Aid                 |   |                                                                                                                                                   |         |       |             | onto   | Mechanical / Boiler                      |
| AV Closet                 |   |                                                                                                                                                   | _       |       | e room eve  |        | Electrical                               |
| Aquatics                  |   |                                                                                                                                                   | instead | ot s  | haring lock | ter    | Tel/Data                                 |
| Lap pool                  | ۲ | 25 yard, 8 Lane short course competition pool                                                                                                     | room W  | /Cs   |             |        | Trash                                    |
| Secondary Pool            | ۲ | Secondary Pool with zero depth entry, wading pool, and multi-use area with warmer waters                                                          | 7,000   | 1     | 7,000       |        | Janitor                                  |
| Rinse Showers             |   | Rinse off zone                                                                                                                                    | 350     | 1     | 350         |        | Storage Closets Scarborough              |
| Spectator Seating         |   | Provided inside aquatics space                                                                                                                    | 1,000   | 1     | 1,000       |        | Community Services                       |
| Waiting Area              |   | Waiting area for parents with children in swim lessons. Climate controlled                                                                        | 350     | 1     | 350         |        | Workstations                             |
| Mechanical                |   | Pool equipment and pumps                                                                                                                          | 2,000   | 1     | 2,000       |        | Offices                                  |
| Storage                   |   | Pool equipment and swimming aids                                                                                                                  | 500     | 1     | 500         |        | Meeting                                  |
| Lifeguard Room            |   |                                                                                                                                                   | 150     | 1     | 150         |        | Project Layout<br>Kitchenette / Break    |
| Aquatics Offices          |   |                                                                                                                                                   | 150     | 1     | 150         |        | Room                                     |
|                           |   |                                                                                                                                                   | , I     |       |             |        | WC / Changing                            |
|                           |   |                                                                                                                                                   |         |       |             |        |                                          |