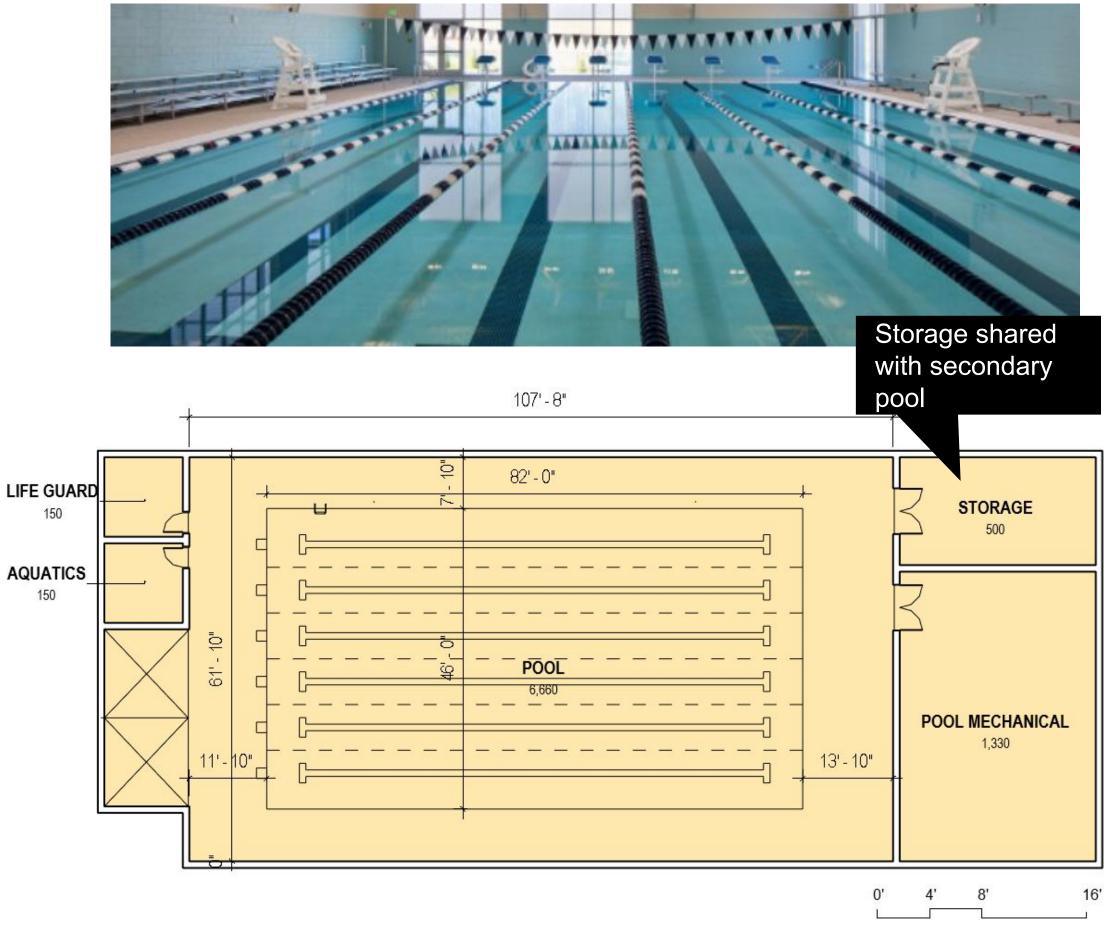

### **Community Input on Programming**

|                           |   |                                                                                                                                                   | Unit SF | Num. | Subtotal | Gross  |
|---------------------------|---|---------------------------------------------------------------------------------------------------------------------------------------------------|---------|------|----------|--------|
| Entry Lobby               |   |                                                                                                                                                   |         |      | 1,600    | 2,080  |
| Lobby                     |   | Main entry and gathering space with flexible furniture, access to community and recreation spaces and cafe                                        | 1,000   | 1    | 1,000    |        |
| Reception Desk            |   | 2-3 Workstations for greeting and membership inquiries                                                                                            | 100     | 1    | 100      |        |
| Storage                   |   |                                                                                                                                                   | 80      | 1    | 80       |        |
| Cafe                      |   | Leased concession space                                                                                                                           | 300     | 1    | 300      |        |
| WCs                       |   | WCs in proximity to lobby                                                                                                                         | 60      | 2    | 120      |        |
| Sports and Fitness        |   |                                                                                                                                                   |         |      | 23,210   | 26,692 |
| Gymnasium                 | ۲ | Indoor athletic space suitable for pickup basketball, gymnastics,<br>tumbling, cheer, pickleball, volleyball, batting practice, special<br>events | 13,990  | 1    | 13,990   |        |
| Walking Track             |   | Elevated walking track - oval or meandering                                                                                                       | 4,570   | 1    | 4,570    |        |
| Cardio and<br>Freeweights | ۲ | Strength training equipment and lifting benches, cardio machines, free weights                                                                    | 2,500   | 1    | 2,500    |        |
| Fitness Studio            | • | A flexible room for group fitness, yoga, Pilates classes, storage and cubbies in room                                                             | 1,200   | 1    | 1,200    |        |
| Fitness Storage           |   |                                                                                                                                                   | 100     | 1    | 100      |        |
| Gymnasium Storage         |   |                                                                                                                                                   | 500     | 1    | 500      |        |
| Athletic Office           |   |                                                                                                                                                   | 150     | 1    | 150      |        |
| First Aid                 |   |                                                                                                                                                   | 150     | 1    | 150      |        |
| AV Closet                 |   |                                                                                                                                                   | 50      | 1    | 50       |        |
| Aquatics                  |   |                                                                                                                                                   |         |      | 19,708   | 22,664 |
| Lap pool                  | ۲ | 25 yard, 8 Lane short course competition pool                                                                                                     | 8,208   | 1    | 8,208    |        |
| Secondary Pool            | ۲ | Secondary Pool with zero depth entry, wading pool, and multi-use area with warmer waters                                                          | 7,000   | 1    | 7,000    |        |
| Rinse Showers             |   | Rinse off zone                                                                                                                                    | 350     | 1    | 350      |        |
| Spectator Seating         |   | Provided inside aquatics space                                                                                                                    | 1,000   | 1    | 1,000    |        |
| Waiting Area              |   | Waiting area for parents with children in swim lessons. Climate controlled                                                                        | 350     | 1    | 350      |        |
| Mechanical                |   | Pool equipment and pumps                                                                                                                          | 2,000   | 1    | 2,000    |        |
| Storage                   |   | Pool equipment and swimming aids                                                                                                                  | 500     | 1    | 500      |        |
| Lifeguard Room            |   |                                                                                                                                                   | 150     | 1    | 150      |        |
| Aquatics Offices          |   |                                                                                                                                                   | 150     | 1    | 150      |        |

| Entry Lobby               |       |                                                                                                                                                   |        |   |        |       |
|---------------------------|-------|---------------------------------------------------------------------------------------------------------------------------------------------------|--------|---|--------|-------|
|                           |       |                                                                                                                                                   |        |   | 1,600  | 2,080 |
| _obby                     |       | Main entry and gathering space with flexible furniture, access to community and recreation spaces and cafe                                        | 1,000  | 1 | 1,000  |       |
| Reception Desk            |       | 2-3 Workstations for greeting and membership inquiries                                                                                            | 100    | 1 | 100    |       |
| Storage                   |       |                                                                                                                                                   | 80     | 1 | 80     |       |
| Cafe                      |       | Leased concession space                                                                                                                           | 300    | 1 | 300    |       |
| NCs                       |       | WCs in proximity to lobby                                                                                                                         | 60     | 2 | 120    |       |
| Sports and Fitness        |       |                                                                                                                                                   |        |   | 23,210 | 26,69 |
| Gymnasium                 | ۲     | Indoor athletic space suitable for pickup basketball, gymnastics,<br>tumbling, cheer, pickleball, volleyball, batting practice, special<br>events | 13,990 | 1 | 13,990 |       |
| Nalking Track             |       | Elevated walking track - oval or meandering                                                                                                       | 4,570  | 1 | 4,570  |       |
| Cardio and<br>Freeweights | ۲     | Strength training equipment and lifting benches, cardio machines, free weights                                                                    | 2,500  | 1 | 2,500  |       |
| Fitness Studio            | ۲     | A flexible room for group fitness, yoga, Pilates classes, storage and cubbies in room                                                             | 1,200  | 1 | 1,200  |       |
| -itness Storage           |       |                                                                                                                                                   | 100    | 1 | 100    |       |
| Gymnasium Storage         |       | Sample pool layouts                                                                                                                               | 500    | 1 | 500    |       |
| Athletic Office           |       | on following slides                                                                                                                               | 150    | 1 | 150    |       |
| First Aid                 |       |                                                                                                                                                   | 150    | 1 | 150    |       |
| AV Closet                 |       |                                                                                                                                                   | 50     | 1 | 50     |       |
| Aquatics                  |       |                                                                                                                                                   |        |   | 19,708 | 22,66 |
| _ap pool                  | ullet | 25 yard, 8 Lane short course competition pool                                                                                                     | 8,208  | 1 | 8,208  |       |
| Secondary Pool            | ullet | Secondary Pool with zero depth entry, wading pool, and multi-use area with warmer waters                                                          | 7,000  | 1 | 7,000  |       |
| Rinse Showers             |       | Rinse off zone                                                                                                                                    | 350    | 1 | 350    |       |
| Spectator Seating         |       | Provided inside aquatics space                                                                                                                    | 1,000  | 1 | 1,000  |       |
| Naiting Area              |       | Waiting area for parents with children in swim lessons. Climate controlled                                                                        | 350    | 1 | 350    |       |
| Mechanical                |       | Pool equipment and pumps                                                                                                                          | 2,000  | 1 | 2,000  |       |
| Storage                   |       | Pool equipment and swimming aids                                                                                                                  | 500    | 1 | 500    |       |
| _ifeguard Room            |       |                                                                                                                                                   |        | 1 | 150    |       |
| Aquatics Offices          |       | Spectator seating potentially on                                                                                                                  |        | 1 | 150    |       |