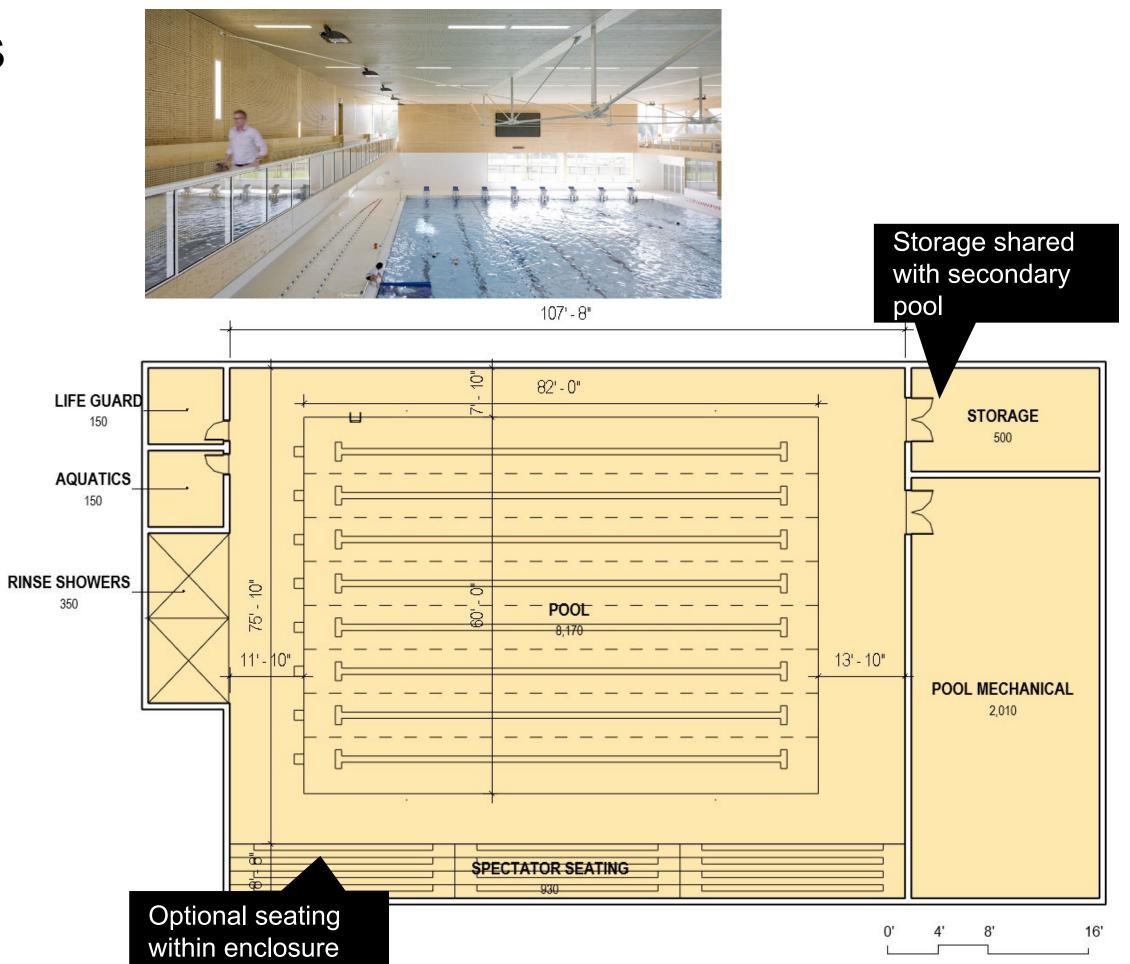

### **Community Input on Programming**

|                           |   |                                                                                                                                                   | Unit SF | Num. | Subtotal | Gross  |
|---------------------------|---|---------------------------------------------------------------------------------------------------------------------------------------------------|---------|------|----------|--------|
| Entry Lobby               |   |                                                                                                                                                   |         |      | 1,600    | 2,080  |
| Lobby                     |   | Main entry and gathering space with flexible furniture, access to community and recreation spaces and cafe                                        | 1,000   | 1    | 1,000    |        |
| Reception Desk            |   | 2-3 Workstations for greeting and membership inquiries                                                                                            | 100     | 1    | 100      |        |
| Storage                   |   |                                                                                                                                                   | 80      | 1    | 80       |        |
| Cafe                      |   | Leased concession space                                                                                                                           | 300     | 1    | 300      |        |
| WCs                       |   | WCs in proximity to lobby                                                                                                                         | 60      | 2    | 120      |        |
| Sports and Fitness        |   |                                                                                                                                                   |         |      | 23,210   | 26,692 |
| Gymnasium                 | ۲ | Indoor athletic space suitable for pickup basketball, gymnastics,<br>tumbling, cheer, pickleball, volleyball, batting practice, special<br>events | 13,990  | 1    | 13,990   |        |
| Walking Track             |   | Elevated walking track - oval or meandering                                                                                                       | 4,570   | 1    | 4,570    |        |
| Cardio and<br>Freeweights | ۲ | Strength training equipment and lifting benches, cardio machines, free weights                                                                    | 2,500   | 1    | 2,500    |        |
| Fitness Studio            | • | A flexible room for group fitness, yoga, Pilates classes, storage and cubbies in room                                                             | 1,200   | 1    | 1,200    |        |
| Fitness Storage           |   |                                                                                                                                                   | 100     | 1    | 100      |        |
| Gymnasium Storage         |   |                                                                                                                                                   | 500     | 1    | 500      |        |
| Athletic Office           |   |                                                                                                                                                   | 150     | 1    | 150      |        |
| First Aid                 |   |                                                                                                                                                   | 150     | 1    | 150      |        |
| AV Closet                 |   |                                                                                                                                                   | 50      | 1    | 50       |        |
| Aquatics                  |   |                                                                                                                                                   |         |      | 19,708   | 22,664 |
| Lap pool                  | ۲ | 25 yard, 8 Lane short course competition pool                                                                                                     | 8,208   | 1    | 8,208    |        |
| Secondary Pool            | ۲ | Secondary Pool with zero depth entry, wading pool, and multi-use area with warmer waters                                                          | 7,000   | 1    | 7,000    |        |
| Rinse Showers             |   | Rinse off zone                                                                                                                                    | 350     | 1    | 350      |        |
| Spectator Seating         |   | Provided inside aquatics space                                                                                                                    | 1,000   | 1    | 1,000    |        |
| Waiting Area              |   | Waiting area for parents with children in swim lessons. Climate controlled                                                                        | 350     | 1    | 350      |        |
| Mechanical                |   | Pool equipment and pumps                                                                                                                          | 2,000   | 1    | 2,000    |        |
| Storage                   |   | Pool equipment and swimming aids                                                                                                                  | 500     | 1    | 500      |        |
| Lifeguard Room            |   |                                                                                                                                                   | 150     | 1    | 150      |        |
| Aquatics Offices          |   |                                                                                                                                                   | 150     | 1    | 150      |        |

| Entry Lobby               |       |                                                                                                                                                   |        |   |        |       |
|---------------------------|-------|---------------------------------------------------------------------------------------------------------------------------------------------------|--------|---|--------|-------|
|                           |       |                                                                                                                                                   |        |   | 1,600  | 2,080 |
| _obby                     |       | Main entry and gathering space with flexible furniture, access to community and recreation spaces and cafe                                        | 1,000  | 1 | 1,000  |       |
| Reception Desk            |       | 2-3 Workstations for greeting and membership inquiries                                                                                            | 100    | 1 | 100    |       |
| Storage                   |       |                                                                                                                                                   | 80     | 1 | 80     |       |
| Cafe                      |       | Leased concession space                                                                                                                           | 300    | 1 | 300    |       |
| NCs                       |       | WCs in proximity to lobby                                                                                                                         | 60     | 2 | 120    |       |
| Sports and Fitness        |       |                                                                                                                                                   |        |   | 23,210 | 26,69 |
| Gymnasium                 | ۲     | Indoor athletic space suitable for pickup basketball, gymnastics,<br>tumbling, cheer, pickleball, volleyball, batting practice, special<br>events | 13,990 | 1 | 13,990 |       |
| Nalking Track             |       | Elevated walking track - oval or meandering                                                                                                       | 4,570  | 1 | 4,570  |       |
| Cardio and<br>Freeweights | ۲     | Strength training equipment and lifting benches, cardio machines, free weights                                                                    | 2,500  | 1 | 2,500  |       |
| Fitness Studio            | ۲     | A flexible room for group fitness, yoga, Pilates classes, storage and cubbies in room                                                             | 1,200  | 1 | 1,200  |       |
| -itness Storage           |       |                                                                                                                                                   | 100    | 1 | 100    |       |
| Gymnasium Storage         |       | Sample pool layouts                                                                                                                               | 500    | 1 | 500    |       |
| Athletic Office           |       | on following slides                                                                                                                               | 150    | 1 | 150    |       |
| First Aid                 |       |                                                                                                                                                   | 150    | 1 | 150    |       |
| AV Closet                 |       |                                                                                                                                                   | 50     | 1 | 50     |       |
| Aquatics                  |       |                                                                                                                                                   |        |   | 19,708 | 22,66 |
| _ap pool                  | ullet | 25 yard, 8 Lane short course competition pool                                                                                                     | 8,208  | 1 | 8,208  |       |
| Secondary Pool            | ullet | Secondary Pool with zero depth entry, wading pool, and multi-use area with warmer waters                                                          | 7,000  | 1 | 7,000  |       |
| Rinse Showers             |       | Rinse off zone                                                                                                                                    | 350    | 1 | 350    |       |
| Spectator Seating         |       | Provided inside aquatics space                                                                                                                    | 1,000  | 1 | 1,000  |       |
| Naiting Area              |       | Waiting area for parents with children in swim lessons. Climate controlled                                                                        | 350    | 1 | 350    |       |
| Mechanical                |       | Pool equipment and pumps                                                                                                                          | 2,000  | 1 | 2,000  |       |
| Storage                   |       | Pool equipment and swimming aids                                                                                                                  | 500    | 1 | 500    |       |
| _ifeguard Room            |       |                                                                                                                                                   |        | 1 | 150    |       |
| Aquatics Offices          |       | Spectator seating potentially on                                                                                                                  |        | 1 | 150    |       |