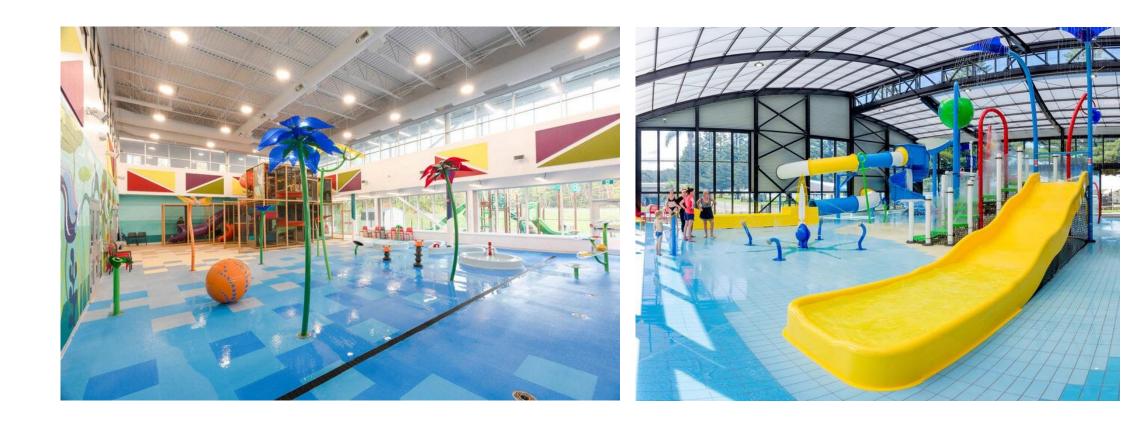

### **Community Input on Programming**

|                           |   |                                                                                                                                                   | Unit SF | Num. | Subtotal | Gross  |
|---------------------------|---|---------------------------------------------------------------------------------------------------------------------------------------------------|---------|------|----------|--------|
| Entry Lobby               |   |                                                                                                                                                   |         |      | 1,600    | 2,080  |
| Lobby                     |   | Main entry and gathering space with flexible furniture, access to community and recreation spaces and cafe                                        | 1,000   | 1    | 1,000    |        |
| Reception Desk            |   | 2-3 Workstations for greeting and membership inquiries                                                                                            | 100     | 1    | 100      |        |
| Storage                   |   |                                                                                                                                                   | 80      | 1    | 80       |        |
| Cafe                      |   | Leased concession space                                                                                                                           | 300     | 1    | 300      |        |
| WCs                       |   | WCs in proximity to lobby                                                                                                                         | 60      | 2    | 120      |        |
| Sports and Fitness        |   |                                                                                                                                                   |         |      | 23,210   | 26,692 |
| Gymnasium                 | ۲ | Indoor athletic space suitable for pickup basketball, gymnastics,<br>tumbling, cheer, pickleball, volleyball, batting practice, special<br>events | 13,990  | 1    | 13,990   |        |
| Walking Track             |   | Elevated walking track - oval or meandering                                                                                                       | 4,570   | 1    | 4,570    |        |
| Cardio and<br>Freeweights | ۲ | Strength training equipment and lifting benches, cardio machines, free weights                                                                    | 2,500   | 1    | 2,500    |        |
| Fitness Studio            | • | A flexible room for group fitness, yoga, Pilates classes, storage and cubbies in room                                                             | 1,200   | 1    | 1,200    |        |
| Fitness Storage           |   |                                                                                                                                                   | 100     | 1    | 100      |        |
| Gymnasium Storage         |   |                                                                                                                                                   | 500     | 1    | 500      |        |
| Athletic Office           |   |                                                                                                                                                   | 150     | 1    | 150      |        |
| First Aid                 |   |                                                                                                                                                   | 150     | 1    | 150      |        |
| AV Closet                 |   |                                                                                                                                                   | 50      | 1    | 50       |        |
| Aquatics                  |   |                                                                                                                                                   |         |      | 19,708   | 22,664 |
| Lap pool                  | ۲ | 25 yard, 8 Lane short course competition pool                                                                                                     | 8,208   | 1    | 8,208    |        |
| Secondary Pool            | ۲ | Secondary Pool with zero depth entry, wading pool, and multi-use area with warmer waters                                                          | 7,000   | 1    | 7,000    |        |
| Rinse Showers             |   | Rinse off zone                                                                                                                                    | 350     | 1    | 350      |        |
| Spectator Seating         |   | Provided inside aquatics space                                                                                                                    | 1,000   | 1    | 1,000    |        |
| Waiting Area              |   | Waiting area for parents with children in swim lessons. Climate controlled                                                                        | 350     | 1    | 350      |        |
| Mechanical                |   | Pool equipment and pumps                                                                                                                          | 2,000   | 1    | 2,000    |        |
| Storage                   |   | Pool equipment and swimming aids                                                                                                                  | 500     | 1    | 500      |        |
| Lifeguard Room            |   |                                                                                                                                                   | 150     | 1    | 150      |        |
| Aquatics Offices          |   |                                                                                                                                                   | 150     | 1    | 150      |        |

Gross Building SF: 61,00 SF - 73,900 SF

|                                   |                                                                                                                                               | Unit SF | Num. | Subtotal | Gross  |
|-----------------------------------|-----------------------------------------------------------------------------------------------------------------------------------------------|---------|------|----------|--------|
| Community                         |                                                                                                                                               |         |      | 6,825    | 8,873  |
| Multipurpose Rooms                | A large, flexible interior space with subdividing partitions with flexible furniture for seminars or catered events                           | 1,000   | 3    | 3,000    |        |
| Multipurpose Room<br>Storage      | Storage for tables and chairs                                                                                                                 | 200     | 3    | 600      |        |
| Meeting Rooms                     | Small to medium conference rooms for small group meetings                                                                                     | 250     | 2    | 500      |        |
| Catering Kitchen                  | A warming kitchen for catered events                                                                                                          | 225     | 1    | 225      |        |
| Multi-generational game room      | An area with both soft and hard seating with flexible gaming tables for people of all ages to play tabletop, arcade and pool hall style games | 1,500   | 1    | 1,500    |        |
| Child Watch                       | Drop-off child care for patrons at the facility                                                                                               | 1,000   | 1    | 1,000    |        |
| Support Spaces                    |                                                                                                                                               |         |      | 8,350    | 10,855 |
| Locker Rooms / Showers            | Locker rooms with day/long term lockers, showers and WCs                                                                                      | 1,800   | 2    | 3,600    |        |
| Family Cabanas                    | Family locker rooms with shower and WC                                                                                                        | 250     | 2    | 500      |        |
| Single User WCs                   |                                                                                                                                               | 60      | 4    | 240      |        |
| Multi-user WCs                    |                                                                                                                                               | 300     | 2    | 600      |        |
| Loading/Receiving                 |                                                                                                                                               | 200     | 1    | 200      |        |
| Mechanical / Boiler               |                                                                                                                                               | 1,500   | 1    | 1,500    |        |
| Electrical                        |                                                                                                                                               | 500     | 1    | 500      |        |
| Tel/Data                          |                                                                                                                                               | 250     | 1    | 250      |        |
| Trash                             |                                                                                                                                               | 200     | 1    | 200      |        |
| Janitor                           |                                                                                                                                               | 80      | 2    | 160      |        |
| Storage Closets                   |                                                                                                                                               | 200     | 3    | 600      |        |
| Scarborough<br>Community Services |                                                                                                                                               |         |      | 2,100    | 2,730  |
| Workstations                      |                                                                                                                                               |         | 6    | 600      |        |
| Offices                           |                                                                                                                                               | 130     | 2    | 260      |        |
| Meeting                           |                                                                                                                                               | 250     | 1    | 250      |        |
| Project Layout                    |                                                                                                                                               | 250     | 1    | 250      |        |
| Kitchenette / Break<br>Room       |                                                                                                                                               | 300     | 1    | 300      |        |
| WC / Changing                     |                                                                                                                                               | 60      | 2    | 120      |        |
| Laundry                           |                                                                                                                                               | 80      | 1    | 80       |        |
| Storage                           |                                                                                                                                               | 240     | 1    | 240      |        |