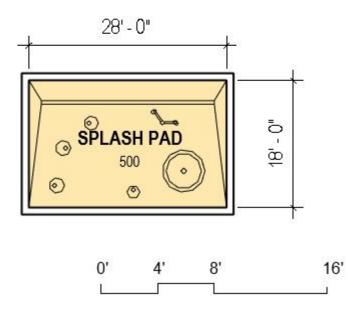

### **Community Input on Programming**

|                           |   |                                                                                                                                                   | Unit SF | Num. | Subtotal | Gross  |
|---------------------------|---|---------------------------------------------------------------------------------------------------------------------------------------------------|---------|------|----------|--------|
| Entry Lobby               |   |                                                                                                                                                   |         |      | 1,600    | 2,080  |
| Lobby                     |   | Main entry and gathering space with flexible furniture, access to community and recreation spaces and cafe                                        | 1,000   | 1    | 1,000    |        |
| Reception Desk            |   | 2-3 Workstations for greeting and membership inquiries                                                                                            | 100     | 1    | 100      |        |
| Storage                   |   |                                                                                                                                                   | 80      | 1    | 80       |        |
| Cafe                      |   | Leased concession space                                                                                                                           | 300     | 1    | 300      |        |
| WCs                       |   | WCs in proximity to lobby                                                                                                                         | 60      | 2    | 120      |        |
| Sports and Fitness        |   |                                                                                                                                                   |         |      | 23,210   | 26,692 |
| Gymnasium                 | ۲ | Indoor athletic space suitable for pickup basketball, gymnastics,<br>tumbling, cheer, pickleball, volleyball, batting practice, special<br>events | 13,990  | 1    | 13,990   |        |
| Walking Track             |   | Elevated walking track - oval or meandering                                                                                                       | 4,570   | 1    | 4,570    |        |
| Cardio and<br>Freeweights | ۲ | Strength training equipment and lifting benches, cardio machines, free weights                                                                    | 2,500   | 1    | 2,500    |        |
| Fitness Studio            | • | A flexible room for group fitness, yoga, Pilates classes, storage and cubbies in room                                                             | 1,200   | 1    | 1,200    |        |
| Fitness Storage           |   |                                                                                                                                                   | 100     | 1    | 100      |        |
| Gymnasium Storage         |   |                                                                                                                                                   | 500     | 1    | 500      |        |
| Athletic Office           |   |                                                                                                                                                   | 150     | 1    | 150      |        |
| First Aid                 |   |                                                                                                                                                   | 150     | 1    | 150      |        |
| AV Closet                 |   |                                                                                                                                                   | 50      | 1    | 50       |        |
| Aquatics                  |   |                                                                                                                                                   |         |      | 19,708   | 22,664 |
| Lap pool                  | ۲ | 25 yard, 8 Lane short course competition pool                                                                                                     | 8,208   | 1    | 8,208    |        |
| Secondary Pool            | ۲ | Secondary Pool with zero depth entry, wading pool, and multi-use area with warmer waters                                                          | 7,000   | 1    | 7,000    |        |
| Rinse Showers             |   | Rinse off zone                                                                                                                                    | 350     | 1    | 350      |        |
| Spectator Seating         |   | Provided inside aquatics space                                                                                                                    | 1,000   | 1    | 1,000    |        |
| Waiting Area              |   | Waiting area for parents with children in swim lessons. Climate controlled                                                                        | 350     | 1    | 350      |        |
| Mechanical                |   | Pool equipment and pumps                                                                                                                          | 2,000   | 1    | 2,000    |        |
| Storage                   |   | Pool equipment and swimming aids                                                                                                                  | 500     | 1    | 500      |        |
| Lifeguard Room            |   |                                                                                                                                                   | 150     | 1    | 150      |        |
| Aquatics Offices          |   |                                                                                                                                                   | 150     | 1    | 150      |        |

Gross Building SF: 61,00 SF - 73,900 SF

|                                   |                                                                                                                                               | Unit SF | Num. | Subtotal | Gross  |
|-----------------------------------|-----------------------------------------------------------------------------------------------------------------------------------------------|---------|------|----------|--------|
| Community                         |                                                                                                                                               |         |      | 6,825    | 8,873  |
| Multipurpose Rooms                | A large, flexible interior space with subdividing partitions with flexible furniture for seminars or catered events                           | 1,000   | 3    | 3,000    |        |
| Multipurpose Room<br>Storage      | Storage for tables and chairs                                                                                                                 | 200     | 3    | 600      |        |
| Meeting Rooms                     | Small to medium conference rooms for small group meetings                                                                                     | 250     | 2    | 500      |        |
| Catering Kitchen                  | A warming kitchen for catered events                                                                                                          | 225     | 1    | 225      |        |
| Multi-generational game room      | An area with both soft and hard seating with flexible gaming tables for people of all ages to play tabletop, arcade and pool hall style games | 1,500   | 1    | 1,500    |        |
| Child Watch                       | Drop-off child care for patrons at the facility                                                                                               | 1,000   | 1    | 1,000    |        |
| Support Spaces                    |                                                                                                                                               |         |      | 8,350    | 10,855 |
| Locker Rooms / Showers            | Locker rooms with day/long term lockers, showers and WCs                                                                                      | 1,800   | 2    | 3,600    |        |
| Family Cabanas                    | Family locker rooms with shower and WC                                                                                                        | 250     | 2    | 500      |        |
| Single User WCs                   |                                                                                                                                               | 60      | 4    | 240      |        |
| Multi-user WCs                    |                                                                                                                                               | 300     | 2    | 600      |        |
| Loading/Receiving                 |                                                                                                                                               | 200     | 1    | 200      |        |
| Mechanical / Boiler               |                                                                                                                                               | 1,500   | 1    | 1,500    |        |
| Electrical                        |                                                                                                                                               | 500     | 1    | 500      |        |
| Tel/Data                          |                                                                                                                                               | 250     | 1    | 250      |        |
| Trash                             |                                                                                                                                               | 200     | 1    | 200      |        |
| Janitor                           |                                                                                                                                               | 80      | 2    | 160      |        |
| Storage Closets                   |                                                                                                                                               | 200     | 3    | 600      |        |
| Scarborough<br>Community Services |                                                                                                                                               |         |      | 2,100    | 2,730  |
| Workstations                      |                                                                                                                                               |         | 6    | 600      |        |
| Offices                           |                                                                                                                                               | 130     | 2    | 260      |        |
| Meeting                           |                                                                                                                                               | 250     | 1    | 250      |        |
| Project Layout                    |                                                                                                                                               | 250     | 1    | 250      |        |
| Kitchenette / Break<br>Room       |                                                                                                                                               | 300     | 1    | 300      |        |
| WC / Changing                     |                                                                                                                                               | 60      | 2    | 120      |        |
| Laundry                           |                                                                                                                                               | 80      | 1    | 80       |        |
| Storage                           |                                                                                                                                               | 240     | 1    | 240      |        |