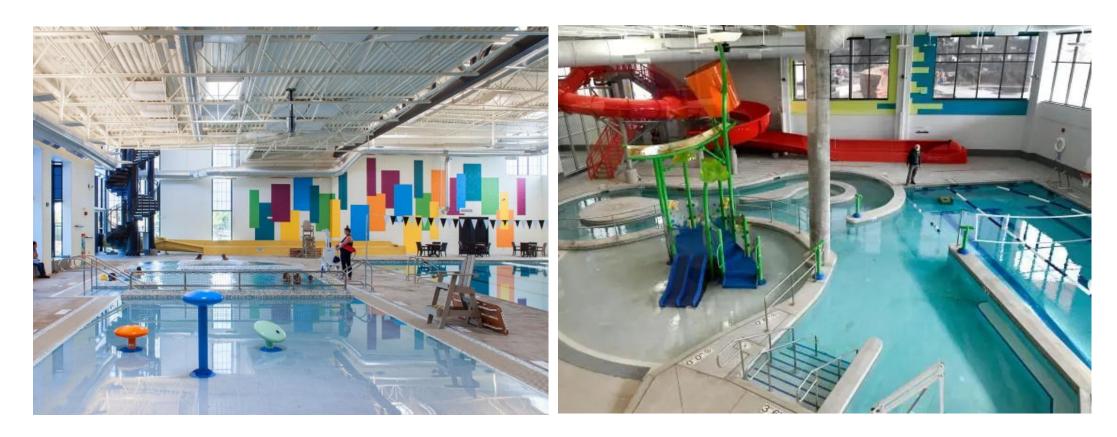

### **Community Input on Programming**

|                           |   |                                                                                                                                                   | Unit SF | Num. | Subtotal | Gross  |
|---------------------------|---|---------------------------------------------------------------------------------------------------------------------------------------------------|---------|------|----------|--------|
| Entry Lobby               |   |                                                                                                                                                   |         |      | 1,600    | 2,080  |
| Lobby                     |   | Main entry and gathering space with flexible furniture, access to community and recreation spaces and cafe                                        | 1,000   | 1    | 1,000    |        |
| Reception Desk            |   | 2-3 Workstations for greeting and membership inquiries                                                                                            | 100     | 1    | 100      |        |
| Storage                   |   |                                                                                                                                                   | 80      | 1    | 80       |        |
| Cafe                      |   | Leased concession space                                                                                                                           | 300     | 1    | 300      |        |
| WCs                       |   | WCs in proximity to lobby                                                                                                                         | 60      | 2    | 120      |        |
| Sports and Fitness        |   |                                                                                                                                                   |         |      | 23,210   | 26,692 |
| Gymnasium                 | ۲ | Indoor athletic space suitable for pickup basketball, gymnastics,<br>tumbling, cheer, pickleball, volleyball, batting practice, special<br>events | 13,990  | 1    | 13,990   |        |
| Walking Track             |   | Elevated walking track - oval or meandering                                                                                                       | 4,570   | 1    | 4,570    |        |
| Cardio and<br>Freeweights | ۲ | Strength training equipment and lifting benches, cardio machines, free weights                                                                    | 2,500   | 1    | 2,500    |        |
| Fitness Studio            | • | A flexible room for group fitness, yoga, Pilates classes, storage and cubbies in room                                                             | 1,200   | 1    | 1,200    |        |
| Fitness Storage           |   |                                                                                                                                                   | 100     | 1    | 100      |        |
| Gymnasium Storage         |   |                                                                                                                                                   | 500     | 1    | 500      |        |
| Athletic Office           |   |                                                                                                                                                   | 150     | 1    | 150      |        |
| First Aid                 |   |                                                                                                                                                   | 150     | 1    | 150      |        |
| AV Closet                 |   |                                                                                                                                                   | 50      | 1    | 50       |        |
| Aquatics                  |   |                                                                                                                                                   |         |      | 19,708   | 22,664 |
| Lap pool                  | ۲ | 25 yard, 8 Lane short course competition pool                                                                                                     | 8,208   | 1    | 8,208    |        |
| Secondary Pool            | ۲ | Secondary Pool with zero depth entry, wading pool, and multi-use area with warmer waters                                                          | 7,000   | 1    | 7,000    |        |
| Rinse Showers             |   | Rinse off zone                                                                                                                                    | 350     | 1    | 350      |        |
| Spectator Seating         |   | Provided inside aquatics space                                                                                                                    | 1,000   | 1    | 1,000    |        |
| Waiting Area              |   | Waiting area for parents with children in swim lessons. Climate controlled                                                                        | 350     | 1    | 350      |        |
| Mechanical                |   | Pool equipment and pumps                                                                                                                          | 2,000   | 1    | 2,000    |        |
| Storage                   |   | Pool equipment and swimming aids                                                                                                                  | 500     | 1    | 500      |        |
| Lifeguard Room            |   |                                                                                                                                                   | 150     | 1    | 150      |        |
| Aquatics Offices          |   |                                                                                                                                                   | 150     | 1    | 150      |        |

|                           |   |                                                                                                                                         |          |    | Subtotal | Gross  |
|---------------------------|---|-----------------------------------------------------------------------------------------------------------------------------------------|----------|----|----------|--------|
| Entry Lobby               |   |                                                                                                                                         |          |    | 1,600    | 2,080  |
| Lobby                     |   | Main entry and gathering space with community and recreation spaces a Options for gym                                                   | n sizes  |    | 1,000    |        |
| Reception Desk            |   | 2-3 Workstations for greeting and m and walking tra                                                                                     | ck layoı | ut | 100      |        |
| Storage                   |   | on following slid                                                                                                                       |          |    | 80       |        |
| Cafe                      |   | Leased concession space                                                                                                                 |          |    | 300      |        |
| WCo                       |   | WCe in preximity to lobby                                                                                                               | 60       | 2  | 120      |        |
| Sports and Fitness        |   |                                                                                                                                         |          |    | 23,210   | 26,692 |
|                           | ۲ | Indoor athletic space suitable for pickup bask boall, gymnastics,<br>tumbling, cheer, pickleball, volleyball, batting practice, special |          |    |          |        |
| Gymnasium                 |   | events                                                                                                                                  | 13,990   | 1  | 13,990   |        |
| Walking Track             |   | Elevated walking track - oval or meandering                                                                                             | 4,570    | 1  | 4,570    |        |
| Cardio and<br>Freeweights | ۲ | Strength training equipment and lifting benches, cardio machines, free weights                                                          | 2,500    | 1  | 2,500    |        |
| Fitness Studio            | • | A flexible room for group fitness, yoga, Pilates classes, storage and cubbies in room                                                   | 1,200    | 1  | 1,200    |        |
| Fitness Storage           |   |                                                                                                                                         | 100      | 1  | 100      |        |
| Gymnasium Storage         |   |                                                                                                                                         | 500      | 1  | 500      |        |
| Athletic Office           |   |                                                                                                                                         | 150      | 1  | 150      |        |
| First Aid                 |   |                                                                                                                                         | 150      | 1  | 150      |        |
| AV Closet                 |   |                                                                                                                                         | 50       | 1  | 50       |        |
| Aquatics                  |   |                                                                                                                                         |          |    | 19,700   | 22,004 |
| Lap pool                  | ۲ | 25 yard, 8 Lane short course competition pool                                                                                           | 8,208    | 1  | 8,208    |        |
| Secondary Pool            | ۲ | Secondary Pool with zero depth entry, wading pool, and multi-use area with warmer waters                                                | 7,000    | 1  | 7,000    |        |
| Rinse Showers             |   | Rinse off zone                                                                                                                          | 350      | 1  | 350      |        |
| Spectator Seating         |   | Provided inside aquatics space                                                                                                          | 1,000    | 1  | 1,000    |        |
| Waiting Area              |   | Waiting area for parents with children in swim lessons. Climate controlled                                                              | 350      | 1  | 350      |        |
| Mechanical                |   | Pool equipment and pumps                                                                                                                | 2,000    | 1  | 2,000    |        |
| Storage                   |   | Pool equipment and swimming aids                                                                                                        | 500      | 1  | 500      |        |
| Lifeguard Room            |   |                                                                                                                                         | 150      | 1  | 150      |        |
| Aquatics Offices          |   |                                                                                                                                         | 150      | 1  | 150      |        |