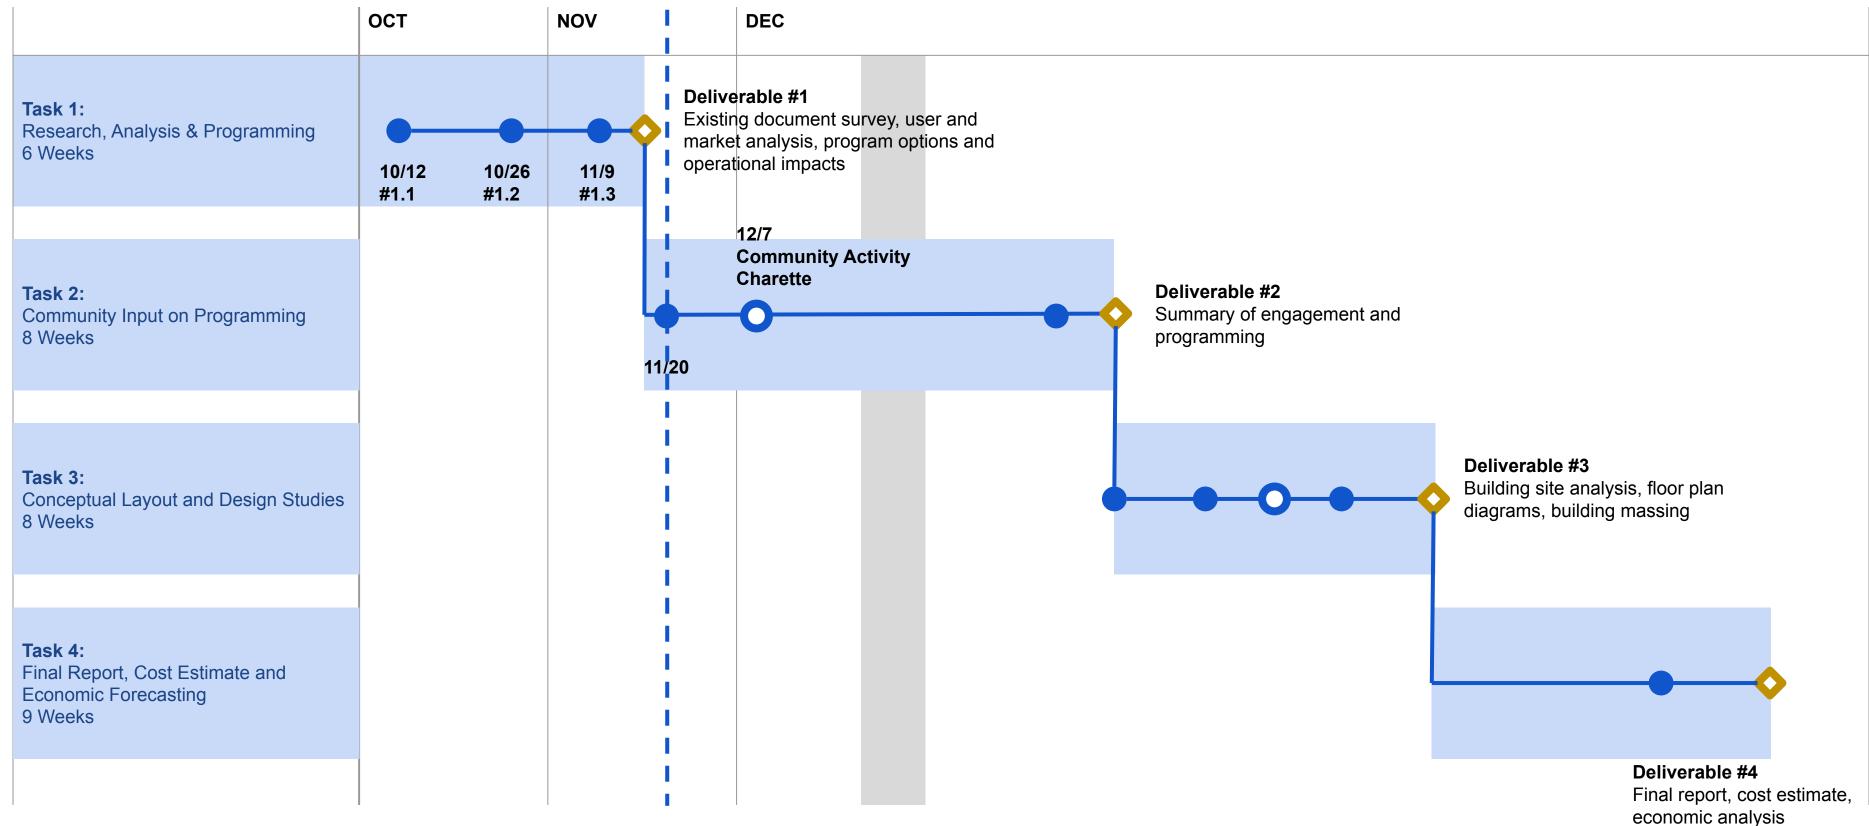

### Timeline

### Task 2

### **Community Input on Programming**

|                           |   |                                                                                                                                                   | Unit SF | Num. | Subtotal | Gross  |
|---------------------------|---|---------------------------------------------------------------------------------------------------------------------------------------------------|---------|------|----------|--------|
| Entry Lobby               |   |                                                                                                                                                   |         |      | 1,600    | 2,080  |
| Lobby                     |   | Main entry and gathering space with flexible furniture, access to community and recreation spaces and cafe                                        | 1,000   | 1    | 1,000    |        |
| Reception Desk            |   | 2-3 Workstations for greeting and membership inquiries                                                                                            | 100     | 1    | 100      |        |
| Storage                   |   |                                                                                                                                                   | 80      | 1    | 80       |        |
| Cafe                      |   | Leased concession space                                                                                                                           | 300     | 1    | 300      |        |
| WCs                       |   | WCs in proximity to lobby                                                                                                                         | 60      | 2    | 120      |        |
| Sports and Fitness        |   |                                                                                                                                                   |         |      | 23,210   | 26,692 |
| Gymnasium                 | ۲ | Indoor athletic space suitable for pickup basketball, gymnastics,<br>tumbling, cheer, pickleball, volleyball, batting practice, special<br>events | 13,990  | 1    | 13,990   |        |
| Walking Track             |   | Elevated walking track - oval or meandering                                                                                                       | 4,570   | 1    | 4,570    |        |
| Cardio and<br>Freeweights | ۲ | Strength training equipment and lifting benches, cardio machines, free weights                                                                    | 2,500   | 1    | 2,500    |        |
| Fitness Studio            | • | A flexible room for group fitness, yoga, Pilates classes, storage and cubbies in room                                                             | 1,200   | 1    | 1,200    |        |
| Fitness Storage           |   |                                                                                                                                                   | 100     | 1    | 100      |        |
| Gymnasium Storage         |   |                                                                                                                                                   | 500     | 1    | 500      |        |
| Athletic Office           |   |                                                                                                                                                   | 150     | 1    | 150      |        |
| First Aid                 |   |                                                                                                                                                   | 150     | 1    | 150      |        |
| AV Closet                 |   |                                                                                                                                                   | 50      | 1    | 50       |        |
| Aquatics                  |   |                                                                                                                                                   |         |      | 19,708   | 22,664 |
| Lap pool                  | ۲ | 25 yard, 8 Lane short course competition pool                                                                                                     | 8,208   | 1    | 8,208    |        |
| Secondary Pool            | ۲ | Secondary Pool with zero depth entry, wading pool, and multi-use area with warmer waters                                                          | 7,000   | 1    | 7,000    |        |
| Rinse Showers             |   | Rinse off zone                                                                                                                                    | 350     | 1    | 350      |        |
| Spectator Seating         |   | Provided inside aquatics space                                                                                                                    | 1,000   | 1    | 1,000    |        |
| Waiting Area              |   | Waiting area for parents with children in swim lessons. Climate controlled                                                                        | 350     | 1    | 350      |        |
| Mechanical                |   | Pool equipment and pumps                                                                                                                          | 2,000   | 1    | 2,000    |        |
| Storage                   |   | Pool equipment and swimming aids                                                                                                                  | 500     | 1    | 500      |        |
| Lifeguard Room            |   |                                                                                                                                                   | 150     | 1    | 150      |        |
| Aquatics Offices          |   |                                                                                                                                                   | 150     | 1    | 150      |        |