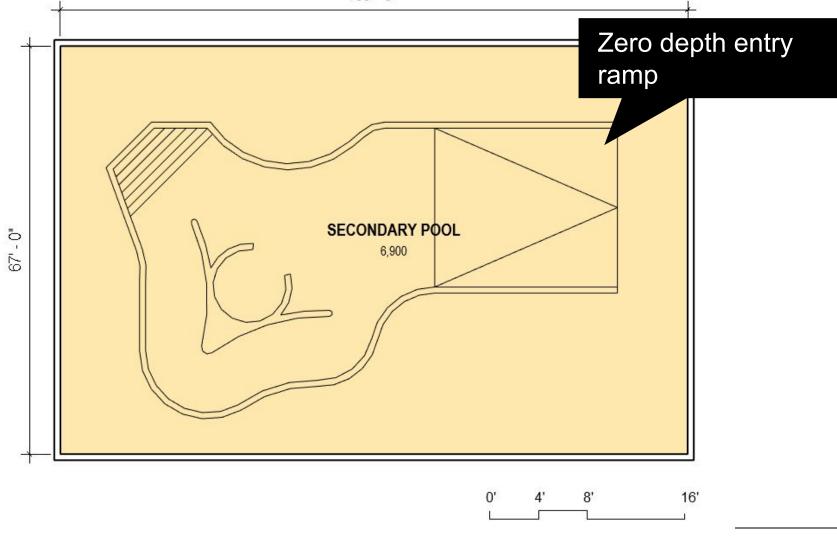

### **Community Input on Programming**

|                           |   |                                                                                                                                                   | Unit SF | Num. | Subtotal | Gross  |
|---------------------------|---|---------------------------------------------------------------------------------------------------------------------------------------------------|---------|------|----------|--------|
| Entry Lobby               |   |                                                                                                                                                   |         |      | 1,600    | 2,080  |
| Lobby                     |   | Main entry and gathering space with flexible furniture, access to community and recreation spaces and cafe                                        | 1,000   | 1    | 1,000    |        |
| Reception Desk            |   | 2-3 Workstations for greeting and membership inquiries                                                                                            | 100     | 1    | 100      |        |
| Storage                   |   |                                                                                                                                                   | 80      | 1    | 80       |        |
| Cafe                      |   | Leased concession space                                                                                                                           | 300     | 1    | 300      |        |
| WCs                       |   | WCs in proximity to lobby                                                                                                                         | 60      | 2    | 120      |        |
| Sports and Fitness        |   |                                                                                                                                                   |         |      | 23,210   | 26,692 |
| Gymnasium                 | ۲ | Indoor athletic space suitable for pickup basketball, gymnastics,<br>tumbling, cheer, pickleball, volleyball, batting practice, special<br>events | 13,990  | 1    | 13,990   |        |
| Walking Track             |   | Elevated walking track - oval or meandering                                                                                                       | 4,570   | 1    | 4,570    |        |
| Cardio and<br>Freeweights | ۲ | Strength training equipment and lifting benches, cardio machines, free weights                                                                    | 2,500   | 1    | 2,500    |        |
| Fitness Studio            | • | A flexible room for group fitness, yoga, Pilates classes, storage and cubbies in room                                                             | 1,200   | 1    | 1,200    |        |
| Fitness Storage           |   |                                                                                                                                                   | 100     | 1    | 100      |        |
| Gymnasium Storage         |   |                                                                                                                                                   | 500     | 1    | 500      |        |
| Athletic Office           |   |                                                                                                                                                   | 150     | 1    | 150      |        |
| First Aid                 |   |                                                                                                                                                   | 150     | 1    | 150      |        |
| AV Closet                 |   |                                                                                                                                                   | 50      | 1    | 50       |        |
| Aquatics                  |   |                                                                                                                                                   |         |      | 19,708   | 22,664 |
| Lap pool                  | ۲ | 25 yard, 8 Lane short course competition pool                                                                                                     | 8,208   | 1    | 8,208    |        |
| Secondary Pool            | ۲ | Secondary Pool with zero depth entry, wading pool, and multi-use area with warmer waters                                                          | 7,000   | 1    | 7,000    |        |
| Rinse Showers             |   | Rinse off zone                                                                                                                                    | 350     | 1    | 350      |        |
| Spectator Seating         |   | Provided inside aquatics space                                                                                                                    | 1,000   | 1    | 1,000    |        |
| Waiting Area              |   | Waiting area for parents with children in swim lessons. Climate controlled                                                                        | 350     | 1    | 350      |        |
| Mechanical                |   | Pool equipment and pumps                                                                                                                          | 2,000   | 1    | 2,000    |        |
| Storage                   |   | Pool equipment and swimming aids                                                                                                                  | 500     | 1    | 500      |        |
| Lifeguard Room            |   |                                                                                                                                                   | 150     | 1    | 150      |        |
| Aquatics Offices          |   |                                                                                                                                                   | 150     | 1    | 150      |        |

|                           |   |                                                                                                                                         |          |    | Subtotal | Gross  |
|---------------------------|---|-----------------------------------------------------------------------------------------------------------------------------------------|----------|----|----------|--------|
| Entry Lobby               |   |                                                                                                                                         |          |    | 1,600    | 2,080  |
| Lobby                     |   | Main entry and gathering space with community and recreation spaces a Options for gym                                                   | n sizes  |    | 1,000    |        |
| Reception Desk            |   | 2-3 Workstations for greeting and m and walking tra                                                                                     | ck layoı | ut | 100      |        |
| Storage                   |   | on following slid                                                                                                                       |          |    | 80       |        |
| Cafe                      |   | Leased concession space                                                                                                                 |          |    | 300      |        |
| WCo                       |   | WCe in preximity to lobby                                                                                                               | 60       | 2  | 120      |        |
| Sports and Fitness        |   |                                                                                                                                         |          |    | 23,210   | 26,692 |
|                           | ۲ | Indoor athletic space suitable for pickup bask boall, gymnastics,<br>tumbling, cheer, pickleball, volleyball, batting practice, special |          |    |          |        |
| Gymnasium                 |   | events                                                                                                                                  | 13,990   | 1  | 13,990   |        |
| Walking Track             |   | Elevated walking track - oval or meandering                                                                                             | 4,570    | 1  | 4,570    |        |
| Cardio and<br>Freeweights | ۲ | Strength training equipment and lifting benches, cardio machines, free weights                                                          | 2,500    | 1  | 2,500    |        |
| Fitness Studio            | • | A flexible room for group fitness, yoga, Pilates classes, storage and cubbies in room                                                   | 1,200    | 1  | 1,200    |        |
| Fitness Storage           |   |                                                                                                                                         | 100      | 1  | 100      |        |
| Gymnasium Storage         |   |                                                                                                                                         | 500      | 1  | 500      |        |
| Athletic Office           |   |                                                                                                                                         | 150      | 1  | 150      |        |
| First Aid                 |   |                                                                                                                                         | 150      | 1  | 150      |        |
| AV Closet                 |   |                                                                                                                                         | 50       | 1  | 50       |        |
| Aquatics                  |   |                                                                                                                                         |          |    | 19,700   | 22,004 |
| Lap pool                  | ۲ | 25 yard, 8 Lane short course competition pool                                                                                           | 8,208    | 1  | 8,208    |        |
| Secondary Pool            | ۲ | Secondary Pool with zero depth entry, wading pool, and multi-use area with warmer waters                                                | 7,000    | 1  | 7,000    |        |
| Rinse Showers             |   | Rinse off zone                                                                                                                          | 350      | 1  | 350      |        |
| Spectator Seating         |   | Provided inside aquatics space                                                                                                          | 1,000    | 1  | 1,000    |        |
| Waiting Area              |   | Waiting area for parents with children in swim lessons. Climate controlled                                                              | 350      | 1  | 350      |        |
| Mechanical                |   | Pool equipment and pumps                                                                                                                | 2,000    | 1  | 2,000    |        |
| Storage                   |   | Pool equipment and swimming aids                                                                                                        | 500      | 1  | 500      |        |
| Lifeguard Room            |   |                                                                                                                                         | 150      | 1  | 150      |        |
| Aquatics Offices          |   |                                                                                                                                         | 150      | 1  | 150      |        |