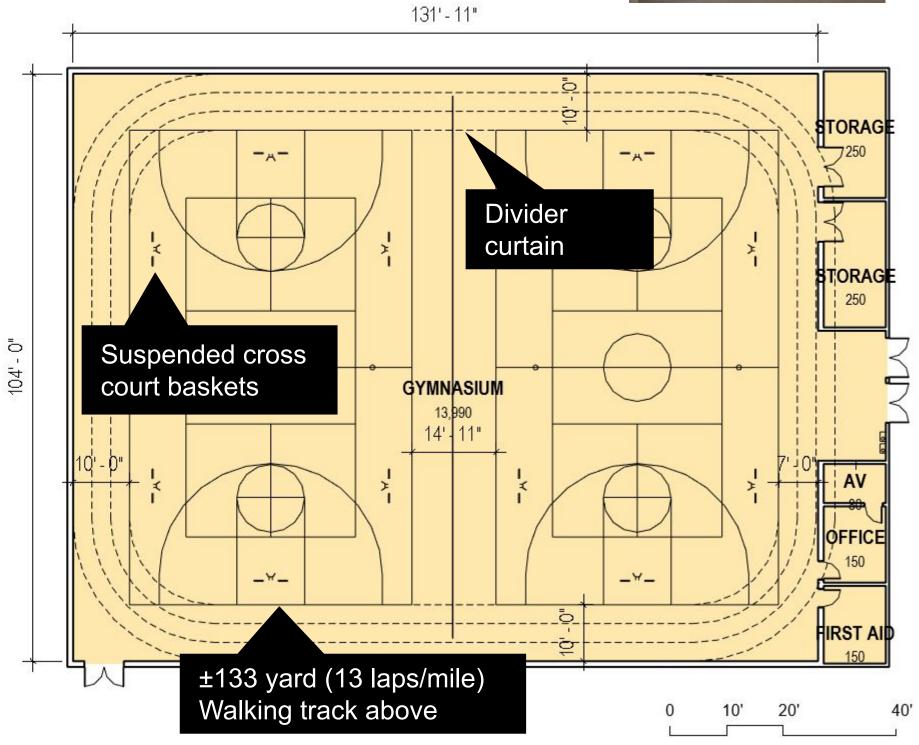

### **Community Input on Programming**

|                           |   |                                                                                                                                                   | Unit SF | Num. | Subtotal | Gross  |
|---------------------------|---|---------------------------------------------------------------------------------------------------------------------------------------------------|---------|------|----------|--------|
| Entry Lobby               |   |                                                                                                                                                   |         |      | 1,600    | 2,080  |
| Lobby                     |   | Main entry and gathering space with flexible furniture, access to community and recreation spaces and cafe                                        | 1,000   | 1    | 1,000    |        |
| Reception Desk            |   | 2-3 Workstations for greeting and membership inquiries                                                                                            | 100     | 1    | 100      |        |
| Storage                   |   |                                                                                                                                                   | 80      | 1    | 80       |        |
| Cafe                      |   | Leased concession space                                                                                                                           | 300     | 1    | 300      |        |
| WCs                       |   | WCs in proximity to lobby                                                                                                                         | 60      | 2    | 120      |        |
| Sports and Fitness        |   |                                                                                                                                                   |         |      | 23,210   | 26,692 |
| Gymnasium                 | ۲ | Indoor athletic space suitable for pickup basketball, gymnastics,<br>tumbling, cheer, pickleball, volleyball, batting practice, special<br>events | 13,990  | 1    | 13,990   |        |
| Walking Track             |   | Elevated walking track - oval or meandering                                                                                                       | 4,570   | 1    | 4,570    |        |
| Cardio and<br>Freeweights | ۲ | Strength training equipment and lifting benches, cardio machines, free weights                                                                    | 2,500   | 1    | 2,500    |        |
| Fitness Studio            | • | A flexible room for group fitness, yoga, Pilates classes, storage and cubbies in room                                                             | 1,200   | 1    | 1,200    |        |
| Fitness Storage           |   |                                                                                                                                                   | 100     | 1    | 100      |        |
| Gymnasium Storage         |   |                                                                                                                                                   | 500     | 1    | 500      |        |
| Athletic Office           |   |                                                                                                                                                   | 150     | 1    | 150      |        |
| First Aid                 |   |                                                                                                                                                   | 150     | 1    | 150      |        |
| AV Closet                 |   |                                                                                                                                                   | 50      | 1    | 50       |        |
| Aquatics                  |   |                                                                                                                                                   |         |      | 19,708   | 22,664 |
| Lap pool                  | ۲ | 25 yard, 8 Lane short course competition pool                                                                                                     | 8,208   | 1    | 8,208    |        |
| Secondary Pool            | ۲ | Secondary Pool with zero depth entry, wading pool, and multi-use area with warmer waters                                                          | 7,000   | 1    | 7,000    |        |
| Rinse Showers             |   | Rinse off zone                                                                                                                                    | 350     | 1    | 350      |        |
| Spectator Seating         |   | Provided inside aquatics space                                                                                                                    | 1,000   | 1    | 1,000    |        |
| Waiting Area              |   | Waiting area for parents with children in swim lessons. Climate controlled                                                                        | 350     | 1    | 350      |        |
| Mechanical                |   | Pool equipment and pumps                                                                                                                          | 2,000   | 1    | 2,000    |        |
| Storage                   |   | Pool equipment and swimming aids                                                                                                                  | 500     | 1    | 500      |        |
| Lifeguard Room            |   |                                                                                                                                                   | 150     | 1    | 150      |        |
| Aquatics Offices          |   |                                                                                                                                                   | 150     | 1    | 150      |        |

|                           |   |                                                                                                                                         |          |    | Subtotal | Gross  |
|---------------------------|---|-----------------------------------------------------------------------------------------------------------------------------------------|----------|----|----------|--------|
| Entry Lobby               |   |                                                                                                                                         |          |    | 1,600    | 2,080  |
| Lobby                     |   | Main entry and gathering space with community and recreation spaces a Options for gym                                                   | n sizes  |    | 1,000    |        |
| Reception Desk            |   | 2-3 Workstations for greeting and m and walking tra                                                                                     | ck layoı | ut | 100      |        |
| Storage                   |   | on following slid                                                                                                                       |          |    | 80       |        |
| Cafe                      |   | Leased concession space                                                                                                                 |          |    | 300      |        |
| WCo                       |   | WCe in preximity to lobby                                                                                                               | 60       | 2  | 120      |        |
| Sports and Fitness        |   |                                                                                                                                         |          |    | 23,210   | 26,692 |
|                           | ۲ | Indoor athletic space suitable for pickup bask boall, gymnastics,<br>tumbling, cheer, pickleball, volleyball, batting practice, special |          |    |          |        |
| Gymnasium                 |   | events                                                                                                                                  | 13,990   | 1  | 13,990   |        |
| Walking Track             |   | Elevated walking track - oval or meandering                                                                                             | 4,570    | 1  | 4,570    |        |
| Cardio and<br>Freeweights | ۲ | Strength training equipment and lifting benches, cardio machines, free weights                                                          | 2,500    | 1  | 2,500    |        |
| Fitness Studio            | • | A flexible room for group fitness, yoga, Pilates classes, storage and cubbies in room                                                   | 1,200    | 1  | 1,200    |        |
| Fitness Storage           |   |                                                                                                                                         | 100      | 1  | 100      |        |
| Gymnasium Storage         |   |                                                                                                                                         | 500      | 1  | 500      |        |
| Athletic Office           |   |                                                                                                                                         | 150      | 1  | 150      |        |
| First Aid                 |   |                                                                                                                                         | 150      | 1  | 150      |        |
| AV Closet                 |   |                                                                                                                                         | 50       | 1  | 50       |        |
| Aquatics                  |   |                                                                                                                                         |          |    | 19,700   | 22,004 |
| Lap pool                  | ۲ | 25 yard, 8 Lane short course competition pool                                                                                           | 8,208    | 1  | 8,208    |        |
| Secondary Pool            | ۲ | Secondary Pool with zero depth entry, wading pool, and multi-use area with warmer waters                                                | 7,000    | 1  | 7,000    |        |
| Rinse Showers             |   | Rinse off zone                                                                                                                          | 350      | 1  | 350      |        |
| Spectator Seating         |   | Provided inside aquatics space                                                                                                          | 1,000    | 1  | 1,000    |        |
| Waiting Area              |   | Waiting area for parents with children in swim lessons. Climate controlled                                                              | 350      | 1  | 350      |        |
| Mechanical                |   | Pool equipment and pumps                                                                                                                | 2,000    | 1  | 2,000    |        |
| Storage                   |   | Pool equipment and swimming aids                                                                                                        | 500      | 1  | 500      |        |
| Lifeguard Room            |   |                                                                                                                                         | 150      | 1  | 150      |        |
| Aquatics Offices          |   |                                                                                                                                         | 150      | 1  | 150      |        |

| Entry Lobby               |       |                                                                                                                                                   |        |   |        |       |
|---------------------------|-------|---------------------------------------------------------------------------------------------------------------------------------------------------|--------|---|--------|-------|
|                           |       |                                                                                                                                                   |        |   | 1,600  | 2,080 |
| _obby                     |       | Main entry and gathering space with flexible furniture, access to community and recreation spaces and cafe                                        | 1,000  | 1 | 1,000  |       |
| Reception Desk            |       | 2-3 Workstations for greeting and membership inquiries                                                                                            | 100    | 1 | 100    |       |
| Storage                   |       |                                                                                                                                                   | 80     | 1 | 80     |       |
| Cafe                      |       | Leased concession space                                                                                                                           | 300    | 1 | 300    |       |
| NCs                       |       | WCs in proximity to lobby                                                                                                                         | 60     | 2 | 120    |       |
| Sports and Fitness        |       |                                                                                                                                                   |        |   | 23,210 | 26,69 |
| Gymnasium                 | ۲     | Indoor athletic space suitable for pickup basketball, gymnastics,<br>tumbling, cheer, pickleball, volleyball, batting practice, special<br>events | 13,990 | 1 | 13,990 |       |
| Nalking Track             |       | Elevated walking track - oval or meandering                                                                                                       | 4,570  | 1 | 4,570  |       |
| Cardio and<br>Freeweights | ۲     | Strength training equipment and lifting benches, cardio machines, free weights                                                                    | 2,500  | 1 | 2,500  |       |
| Fitness Studio            | ۲     | A flexible room for group fitness, yoga, Pilates classes, storage and cubbies in room                                                             | 1,200  | 1 | 1,200  |       |
| -itness Storage           |       |                                                                                                                                                   | 100    | 1 | 100    |       |
| Gymnasium Storage         |       | Sample pool layouts                                                                                                                               | 500    | 1 | 500    |       |
| Athletic Office           |       | on following slides                                                                                                                               | 150    | 1 | 150    |       |
| First Aid                 |       |                                                                                                                                                   | 150    | 1 | 150    |       |
| AV Closet                 |       |                                                                                                                                                   | 50     | 1 | 50     |       |
| Aquatics                  |       |                                                                                                                                                   |        |   | 19,708 | 22,66 |
| _ap pool                  | ullet | 25 yard, 8 Lane short course competition pool                                                                                                     | 8,208  | 1 | 8,208  |       |
| Secondary Pool            | ullet | Secondary Pool with zero depth entry, wading pool, and multi-use area with warmer waters                                                          | 7,000  | 1 | 7,000  |       |
| Rinse Showers             |       | Rinse off zone                                                                                                                                    | 350    | 1 | 350    |       |
| Spectator Seating         |       | Provided inside aquatics space                                                                                                                    | 1,000  | 1 | 1,000  |       |
| Naiting Area              |       | Waiting area for parents with children in swim lessons. Climate controlled                                                                        | 350    | 1 | 350    |       |
| Mechanical                |       | Pool equipment and pumps                                                                                                                          | 2,000  | 1 | 2,000  |       |
| Storage                   |       | Pool equipment and swimming aids                                                                                                                  | 500    | 1 | 500    |       |
| _ifeguard Room            |       |                                                                                                                                                   |        | 1 | 150    |       |
| Aquatics Offices          |       | Spectator seating potentially on                                                                                                                  |        | 1 | 150    |       |