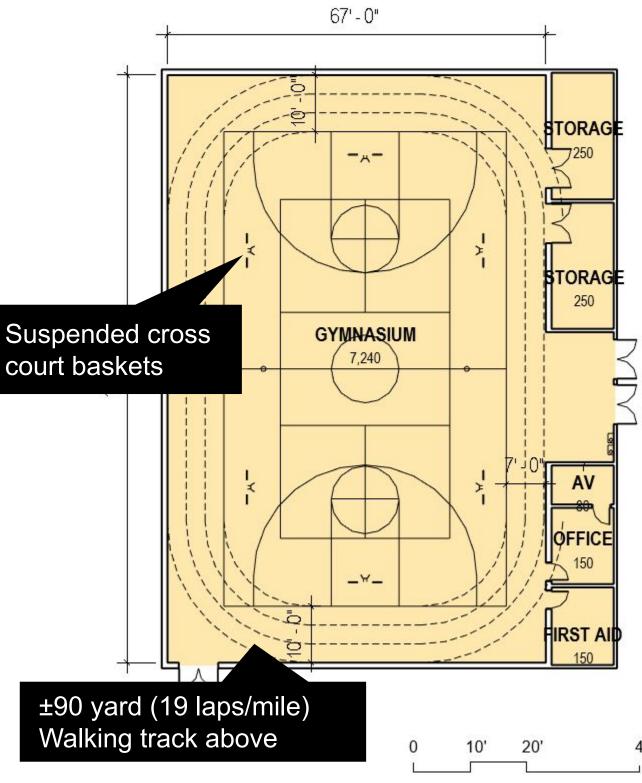

### **Community Input on Programming**

|                           |   |                                                                                                                                                   | Unit SF | Num. | Subtotal | Gross  |
|---------------------------|---|---------------------------------------------------------------------------------------------------------------------------------------------------|---------|------|----------|--------|
| Entry Lobby               |   |                                                                                                                                                   |         |      | 1,600    | 2,080  |
| Lobby                     |   | Main entry and gathering space with flexible furniture, access to community and recreation spaces and cafe                                        | 1,000   | 1    | 1,000    |        |
| Reception Desk            |   | 2-3 Workstations for greeting and membership inquiries                                                                                            | 100     | 1    | 100      |        |
| Storage                   |   |                                                                                                                                                   | 80      | 1    | 80       |        |
| Cafe                      |   | Leased concession space                                                                                                                           | 300     | 1    | 300      |        |
| WCs                       |   | WCs in proximity to lobby                                                                                                                         | 60      | 2    | 120      |        |
| Sports and Fitness        |   |                                                                                                                                                   |         |      | 23,210   | 26,692 |
| Gymnasium                 | ۲ | Indoor athletic space suitable for pickup basketball, gymnastics,<br>tumbling, cheer, pickleball, volleyball, batting practice, special<br>events | 13,990  | 1    | 13,990   |        |
| Walking Track             |   | Elevated walking track - oval or meandering                                                                                                       | 4,570   | 1    | 4,570    |        |
| Cardio and<br>Freeweights | ۲ | Strength training equipment and lifting benches, cardio machines, free weights                                                                    | 2,500   | 1    | 2,500    |        |
| Fitness Studio            | • | A flexible room for group fitness, yoga, Pilates classes, storage and cubbies in room                                                             | 1,200   | 1    | 1,200    |        |
| Fitness Storage           |   |                                                                                                                                                   | 100     | 1    | 100      |        |
| Gymnasium Storage         |   |                                                                                                                                                   | 500     | 1    | 500      |        |
| Athletic Office           |   |                                                                                                                                                   | 150     | 1    | 150      |        |
| First Aid                 |   |                                                                                                                                                   | 150     | 1    | 150      |        |
| AV Closet                 |   |                                                                                                                                                   | 50      | 1    | 50       |        |
| Aquatics                  |   |                                                                                                                                                   |         |      | 19,708   | 22,664 |
| Lap pool                  | ۲ | 25 yard, 8 Lane short course competition pool                                                                                                     | 8,208   | 1    | 8,208    |        |
| Secondary Pool            | ۲ | Secondary Pool with zero depth entry, wading pool, and multi-use area with warmer waters                                                          | 7,000   | 1    | 7,000    |        |
| Rinse Showers             |   | Rinse off zone                                                                                                                                    | 350     | 1    | 350      |        |
| Spectator Seating         |   | Provided inside aquatics space                                                                                                                    | 1,000   | 1    | 1,000    |        |
| Waiting Area              |   | Waiting area for parents with children in swim lessons. Climate controlled                                                                        | 350     | 1    | 350      |        |
| Mechanical                |   | Pool equipment and pumps                                                                                                                          | 2,000   | 1    | 2,000    |        |
| Storage                   |   | Pool equipment and swimming aids                                                                                                                  | 500     | 1    | 500      |        |
| Lifeguard Room            |   |                                                                                                                                                   | 150     | 1    | 150      |        |
| Aquatics Offices          |   |                                                                                                                                                   | 150     | 1    | 150      |        |

|                           |   |                                                                                                                                         |          |    | Subtotal | Gross  |
|---------------------------|---|-----------------------------------------------------------------------------------------------------------------------------------------|----------|----|----------|--------|
| Entry Lobby               |   |                                                                                                                                         |          |    | 1,600    | 2,080  |
| Lobby                     |   | Main entry and gathering space with community and recreation spaces a Options for gym                                                   | n sizes  |    | 1,000    |        |
| Reception Desk            |   | 2-3 Workstations for greeting and m and walking tra                                                                                     | ck layoı | ut | 100      |        |
| Storage                   |   | on following slid                                                                                                                       |          |    | 80       |        |
| Cafe                      |   | Leased concession space                                                                                                                 |          |    | 300      |        |
| WCo                       |   | WCe in preximity to lobby                                                                                                               | 60       | 2  | 120      |        |
| Sports and Fitness        |   |                                                                                                                                         |          |    | 23,210   | 26,692 |
|                           | ۲ | Indoor athletic space suitable for pickup bask boall, gymnastics,<br>tumbling, cheer, pickleball, volleyball, batting practice, special |          |    |          |        |
| Gymnasium                 |   | events                                                                                                                                  | 13,990   | 1  | 13,990   |        |
| Walking Track             |   | Elevated walking track - oval or meandering                                                                                             | 4,570    | 1  | 4,570    |        |
| Cardio and<br>Freeweights | ۲ | Strength training equipment and lifting benches, cardio machines, free weights                                                          | 2,500    | 1  | 2,500    |        |
| Fitness Studio            | • | A flexible room for group fitness, yoga, Pilates classes, storage and cubbies in room                                                   | 1,200    | 1  | 1,200    |        |
| Fitness Storage           |   |                                                                                                                                         | 100      | 1  | 100      |        |
| Gymnasium Storage         |   |                                                                                                                                         | 500      | 1  | 500      |        |
| Athletic Office           |   |                                                                                                                                         | 150      | 1  | 150      |        |
| First Aid                 |   |                                                                                                                                         | 150      | 1  | 150      |        |
| AV Closet                 |   |                                                                                                                                         | 50       | 1  | 50       |        |
| Aquatics                  |   |                                                                                                                                         |          |    | 19,700   | 22,004 |
| Lap pool                  | ۲ | 25 yard, 8 Lane short course competition pool                                                                                           | 8,208    | 1  | 8,208    |        |
| Secondary Pool            | ۲ | Secondary Pool with zero depth entry, wading pool, and multi-use area with warmer waters                                                | 7,000    | 1  | 7,000    |        |
| Rinse Showers             |   | Rinse off zone                                                                                                                          | 350      | 1  | 350      |        |
| Spectator Seating         |   | Provided inside aquatics space                                                                                                          | 1,000    | 1  | 1,000    |        |
| Waiting Area              |   | Waiting area for parents with children in swim lessons. Climate controlled                                                              | 350      | 1  | 350      |        |
| Mechanical                |   | Pool equipment and pumps                                                                                                                | 2,000    | 1  | 2,000    |        |
| Storage                   |   | Pool equipment and swimming aids                                                                                                        | 500      | 1  | 500      |        |
| Lifeguard Room            |   |                                                                                                                                         | 150      | 1  | 150      |        |
| Aquatics Offices          |   |                                                                                                                                         | 150      | 1  | 150      |        |