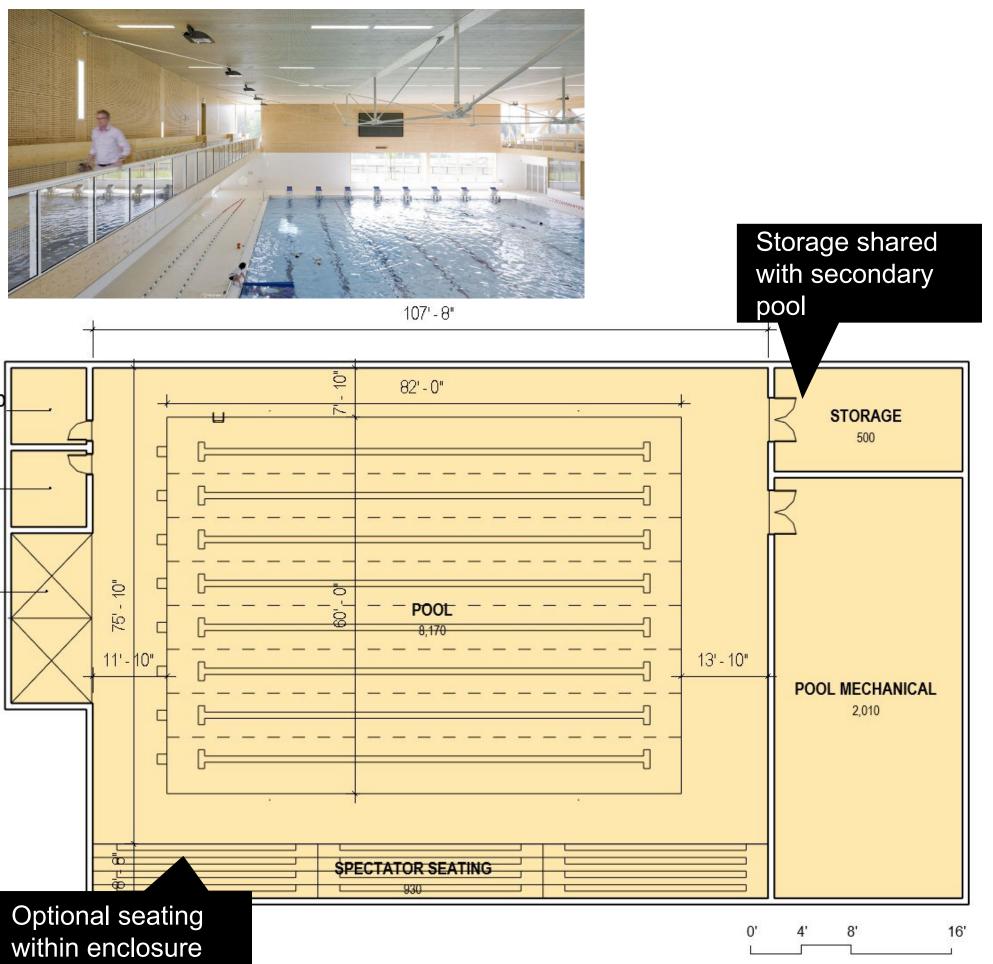

### **Community Input on Programming**

|                           |   |                                                                                                                                                   | Unit SF | Num. | Subtotal | Gross  |
|---------------------------|---|---------------------------------------------------------------------------------------------------------------------------------------------------|---------|------|----------|--------|
| Entry Lobby               |   |                                                                                                                                                   |         |      | 1,600    | 2,080  |
| Lobby                     |   | Main entry and gathering space with flexible furniture, access to community and recreation spaces and cafe                                        | 1,000   | 1    | 1,000    |        |
| Reception Desk            |   | 2-3 Workstations for greeting and membership inquiries                                                                                            | 100     | 1    | 100      |        |
| Storage                   |   |                                                                                                                                                   | 80      | 1    | 80       |        |
| Cafe                      |   | Leased concession space                                                                                                                           | 300     | 1    | 300      |        |
| WCs                       |   | WCs in proximity to lobby                                                                                                                         | 60      | 2    | 120      |        |
| Sports and Fitness        |   |                                                                                                                                                   |         |      | 23,210   | 26,692 |
| Gymnasium                 | ۲ | Indoor athletic space suitable for pickup basketball, gymnastics,<br>tumbling, cheer, pickleball, volleyball, batting practice, special<br>events | 13,990  | 1    | 13,990   |        |
| Walking Track             |   | Elevated walking track - oval or meandering                                                                                                       | 4,570   | 1    | 4,570    |        |
| Cardio and<br>Freeweights | ۲ | Strength training equipment and lifting benches, cardio machines, free weights                                                                    | 2,500   | 1    | 2,500    |        |
| Fitness Studio            | • | A flexible room for group fitness, yoga, Pilates classes, storage and cubbies in room                                                             | 1,200   | 1    | 1,200    |        |
| Fitness Storage           |   |                                                                                                                                                   | 100     | 1    | 100      |        |
| Gymnasium Storage         |   |                                                                                                                                                   | 500     | 1    | 500      |        |
| Athletic Office           |   |                                                                                                                                                   | 150     | 1    | 150      |        |
| First Aid                 |   |                                                                                                                                                   | 150     | 1    | 150      |        |
| AV Closet                 |   |                                                                                                                                                   | 50      | 1    | 50       |        |
| Aquatics                  |   |                                                                                                                                                   |         |      | 19,708   | 22,664 |
| Lap pool                  | ۲ | 25 yard, 8 Lane short course competition pool                                                                                                     | 8,208   | 1    | 8,208    |        |
| Secondary Pool            | ۲ | Secondary Pool with zero depth entry, wading pool, and multi-use area with warmer waters                                                          | 7,000   | 1    | 7,000    |        |
| Rinse Showers             |   | Rinse off zone                                                                                                                                    | 350     | 1    | 350      |        |
| Spectator Seating         |   | Provided inside aquatics space                                                                                                                    | 1,000   | 1    | 1,000    |        |
| Waiting Area              |   | Waiting area for parents with children in swim lessons. Climate controlled                                                                        | 350     | 1    | 350      |        |
| Mechanical                |   | Pool equipment and pumps                                                                                                                          | 2,000   | 1    | 2,000    |        |
| Storage                   |   | Pool equipment and swimming aids                                                                                                                  | 500     | 1    | 500      |        |
| Lifeguard Room            |   |                                                                                                                                                   | 150     | 1    | 150      |        |
| Aquatics Offices          |   |                                                                                                                                                   | 150     | 1    | 150      |        |

| Entry Lobby               |       |                                                                                                                                                   |        |   |        |       |
|---------------------------|-------|---------------------------------------------------------------------------------------------------------------------------------------------------|--------|---|--------|-------|
|                           |       |                                                                                                                                                   |        |   | 1,600  | 2,080 |
| _obby                     |       | Main entry and gathering space with flexible furniture, access to community and recreation spaces and cafe                                        | 1,000  | 1 | 1,000  |       |
| Reception Desk            |       | 2-3 Workstations for greeting and membership inquiries                                                                                            | 100    | 1 | 100    |       |
| Storage                   |       |                                                                                                                                                   | 80     | 1 | 80     |       |
| Cafe                      |       | Leased concession space                                                                                                                           | 300    | 1 | 300    |       |
| NCs                       |       | WCs in proximity to lobby                                                                                                                         | 60     | 2 | 120    |       |
| Sports and Fitness        |       |                                                                                                                                                   |        |   | 23,210 | 26,69 |
| Gymnasium                 | ۲     | Indoor athletic space suitable for pickup basketball, gymnastics,<br>tumbling, cheer, pickleball, volleyball, batting practice, special<br>events | 13,990 | 1 | 13,990 |       |
| Nalking Track             |       | Elevated walking track - oval or meandering                                                                                                       | 4,570  | 1 | 4,570  |       |
| Cardio and<br>Freeweights | ۲     | Strength training equipment and lifting benches, cardio machines, free weights                                                                    | 2,500  | 1 | 2,500  |       |
| Fitness Studio            | ۲     | A flexible room for group fitness, yoga, Pilates classes, storage and cubbies in room                                                             | 1,200  | 1 | 1,200  |       |
| -itness Storage           |       |                                                                                                                                                   | 100    | 1 | 100    |       |
| Gymnasium Storage         |       | Sample pool layouts                                                                                                                               | 500    | 1 | 500    |       |
| Athletic Office           |       | on following slides                                                                                                                               | 150    | 1 | 150    |       |
| First Aid                 |       |                                                                                                                                                   | 150    | 1 | 150    |       |
| AV Closet                 |       |                                                                                                                                                   | 50     | 1 | 50     |       |
| Aquatics                  |       |                                                                                                                                                   |        |   | 19,708 | 22,66 |
| _ap pool                  | ullet | 25 yard, 8 Lane short course competition pool                                                                                                     | 8,208  | 1 | 8,208  |       |
| Secondary Pool            | ullet | Secondary Pool with zero depth entry, wading pool, and multi-use area with warmer waters                                                          | 7,000  | 1 | 7,000  |       |
| Rinse Showers             |       | Rinse off zone                                                                                                                                    | 350    | 1 | 350    |       |
| Spectator Seating         |       | Provided inside aquatics space                                                                                                                    | 1,000  | 1 | 1,000  |       |
| Naiting Area              |       | Waiting area for parents with children in swim lessons. Climate controlled                                                                        | 350    | 1 | 350    |       |
| Mechanical                |       | Pool equipment and pumps                                                                                                                          | 2,000  | 1 | 2,000  |       |
| Storage                   |       | Pool equipment and swimming aids                                                                                                                  | 500    | 1 | 500    |       |
| _ifeguard Room            |       |                                                                                                                                                   |        | 1 | 150    |       |
| Aquatics Offices          |       | Spectator seating potentially on                                                                                                                  |        | 1 | 150    |       |