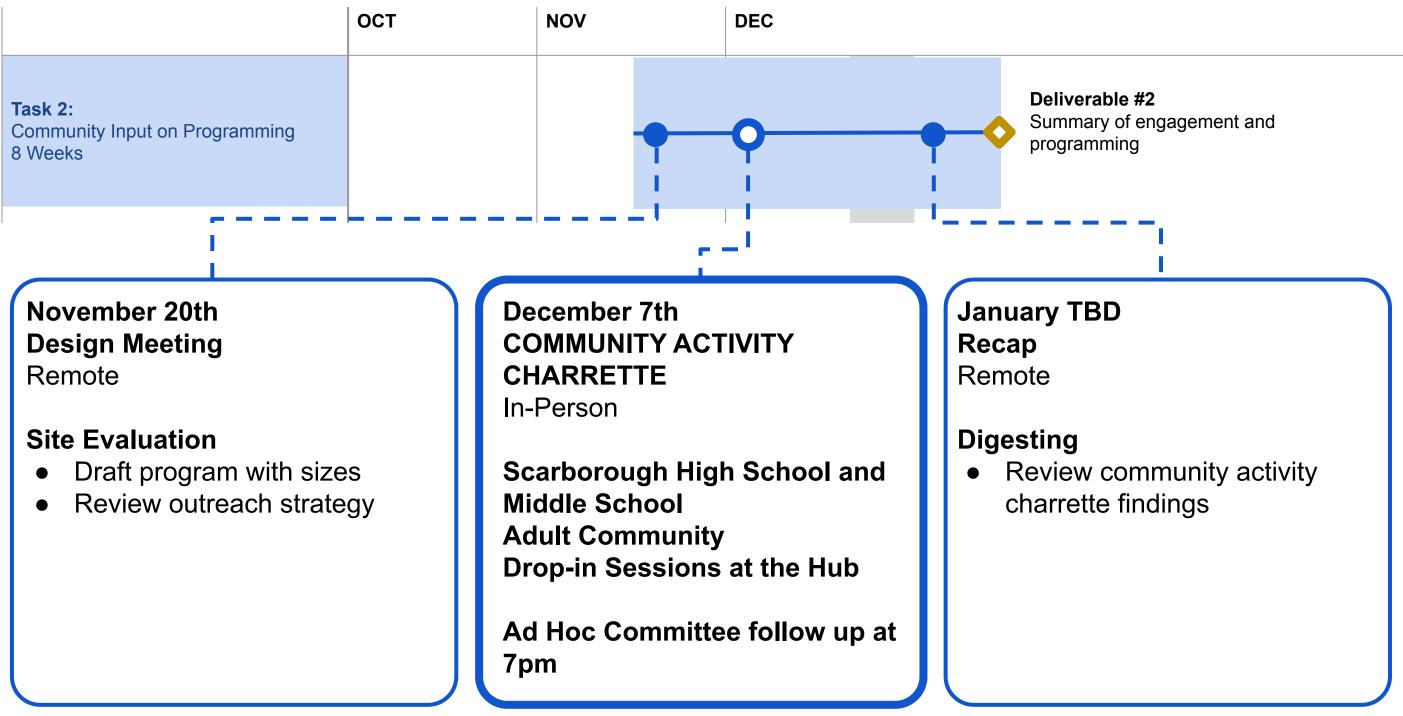

### Agenda

Design Meeting November 20th, 2023, 7pm

- 1. Schedule Review
- 2. Review preliminary program including area
- 3. Community Activity Charrette Thursday, December 7th

Scarborough High School and Middle School Adult community at the Hub Drop-in Session at the Hub

### Task 2

### **Community Input on Programming**

|                           |   |                                                                                                                                                   | Unit SF | Num. | Subtotal | Gross  |
|---------------------------|---|---------------------------------------------------------------------------------------------------------------------------------------------------|---------|------|----------|--------|
| Entry Lobby               |   |                                                                                                                                                   |         |      | 1,600    | 2,080  |
| Lobby                     |   | Main entry and gathering space with flexible furniture, access to community and recreation spaces and cafe                                        | 1,000   | 1    | 1,000    |        |
| Reception Desk            |   | 2-3 Workstations for greeting and membership inquiries                                                                                            | 100     | 1    | 100      |        |
| Storage                   |   |                                                                                                                                                   | 80      | 1    | 80       |        |
| Cafe                      |   | Leased concession space                                                                                                                           | 300     | 1    | 300      |        |
| WCs                       |   | WCs in proximity to lobby                                                                                                                         | 60      | 2    | 120      |        |
| Sports and Fitness        |   |                                                                                                                                                   |         |      | 23,210   | 26,692 |
| Gymnasium                 | ۲ | Indoor athletic space suitable for pickup basketball, gymnastics,<br>tumbling, cheer, pickleball, volleyball, batting practice, special<br>events | 13,990  | 1    | 13,990   |        |
| Walking Track             |   | Elevated walking track - oval or meandering                                                                                                       | 4,570   | 1    | 4,570    |        |
| Cardio and<br>Freeweights | ۲ | Strength training equipment and lifting benches, cardio machines, free weights                                                                    | 2,500   | 1    | 2,500    |        |
| Fitness Studio            | • | A flexible room for group fitness, yoga, Pilates classes, storage and cubbies in room                                                             | 1,200   | 1    | 1,200    |        |
| Fitness Storage           |   |                                                                                                                                                   | 100     | 1    | 100      |        |
| Gymnasium Storage         |   |                                                                                                                                                   | 500     | 1    | 500      |        |
| Athletic Office           |   |                                                                                                                                                   | 150     | 1    | 150      |        |
| First Aid                 |   |                                                                                                                                                   | 150     | 1    | 150      |        |
| AV Closet                 |   |                                                                                                                                                   | 50      | 1    | 50       |        |
| Aquatics                  |   |                                                                                                                                                   |         |      | 19,708   | 22,664 |
| Lap pool                  | ۲ | 25 yard, 8 Lane short course competition pool                                                                                                     | 8,208   | 1    | 8,208    |        |
| Secondary Pool            | ۲ | Secondary Pool with zero depth entry, wading pool, and multi-use area with warmer waters                                                          | 7,000   | 1    | 7,000    |        |
| Rinse Showers             |   | Rinse off zone                                                                                                                                    | 350     | 1    | 350      |        |
| Spectator Seating         |   | Provided inside aquatics space                                                                                                                    | 1,000   | 1    | 1,000    |        |
| Waiting Area              |   | Waiting area for parents with children in swim lessons. Climate controlled                                                                        | 350     | 1    | 350      |        |
| Mechanical                |   | Pool equipment and pumps                                                                                                                          | 2,000   | 1    | 2,000    |        |
| Storage                   |   | Pool equipment and swimming aids                                                                                                                  | 500     | 1    | 500      |        |
| Lifeguard Room            |   |                                                                                                                                                   | 150     | 1    | 150      |        |
| Aquatics Offices          |   |                                                                                                                                                   | 150     | 1    | 150      |        |