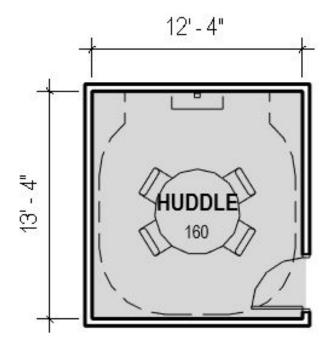

Gross Building SF: 61,00 SF - 73,900 SF

|                                   |                                                                                                                                               | Unit SF | Num. | Subtotal | Gross  |
|-----------------------------------|-----------------------------------------------------------------------------------------------------------------------------------------------|---------|------|----------|--------|
| Community                         |                                                                                                                                               |         |      | 6,825    | 8,873  |
| Multipurpose Rooms                | A large, flexible interior space with subdividing partitions with flexible furniture for seminars or catered events                           | 1,000   | 3    | 3,000    |        |
| Multipurpose Room<br>Storage      | Storage for tables and chairs                                                                                                                 | 200     | 3    | 600      |        |
| Meeting Rooms                     | Small to medium conference rooms for small group meetings                                                                                     | 250     | 2    | 500      |        |
| Catering Kitchen                  | A warming kitchen for catered events                                                                                                          | 225     | 1    | 225      |        |
| Multi-generational game room      | An area with both soft and hard seating with flexible gaming tables for people of all ages to play tabletop, arcade and pool hall style games | 1,500   | 1    | 1,500    |        |
| Child Watch                       | Drop-off child care for patrons at the facility                                                                                               | 1,000   | 1    | 1,000    |        |
| Support Spaces                    |                                                                                                                                               |         |      | 8,350    | 10,855 |
| Locker Rooms / Showers            | Locker rooms with day/long term lockers, showers and WCs                                                                                      | 1,800   | 2    | 3,600    |        |
| Family Cabanas                    | Family locker rooms with shower and WC                                                                                                        | 250     | 2    | 500      |        |
| Single User WCs                   |                                                                                                                                               | 60      | 4    | 240      |        |
| Multi-user WCs                    |                                                                                                                                               | 300     | 2    | 600      |        |
| Loading/Receiving                 |                                                                                                                                               | 200     | 1    | 200      |        |
| Mechanical / Boiler               |                                                                                                                                               | 1,500   | 1    | 1,500    |        |
| Electrical                        |                                                                                                                                               | 500     | 1    | 500      |        |
| Tel/Data                          |                                                                                                                                               | 250     | 1    | 250      |        |
| Trash                             |                                                                                                                                               | 200     | 1    | 200      |        |
| Janitor                           |                                                                                                                                               | 80      | 2    | 160      |        |
| Storage Closets                   |                                                                                                                                               | 200     | 3    | 600      |        |
| Scarborough<br>Community Services |                                                                                                                                               |         |      | 2,100    | 2,730  |
| Workstations                      |                                                                                                                                               |         | 6    | 600      |        |
| Offices                           |                                                                                                                                               | 130     | 2    | 260      |        |
| Meeting                           |                                                                                                                                               | 250     | 1    | 250      |        |
| Project Layout                    |                                                                                                                                               | 250     | 1    | 250      |        |
| Kitchenette / Break<br>Room       |                                                                                                                                               | 300     | 1    | 300      |        |
| WC / Changing                     |                                                                                                                                               | 60      | 2    | 120      |        |
| Laundry                           |                                                                                                                                               | 80      | 1    | 80       |        |
| Storage                           |                                                                                                                                               | 240     | 1    | 240      |        |

|                                   |                                                                                                                                               |       |   | Subtotal | Gross  |
|-----------------------------------|-----------------------------------------------------------------------------------------------------------------------------------------------|-------|---|----------|--------|
| Community                         |                                                                                                                                               |       |   | 6,825    | 8,873  |
| Multipurpose Rooms                | A large, flexible interior space with subdividing partitions with flexible furniture for seminars or catered events                           | 1,000 | 3 | 3,000    |        |
| Multipurpose Room<br>Storage      | Storage for tables and chairs                                                                                                                 | 200   | 3 | 600      |        |
| Meeting Rooms                     | Small to medium conference rooms for small group meetings                                                                                     | 250   | 2 | 500      |        |
| Catering Kitchen                  | A warming kitchen for catered events                                                                                                          | 225   | 1 | 225      |        |
| Multi-generational game room      | An area with both soft and hard seating with flexible gaming tables for people of all ages to play tabletop, arcade and pool hall style games | 1,500 | 1 | 1,500    |        |
| Child Watch                       | Drop-off child care for patrons at the facility                                                                                               | 1,000 | 1 | 1,000    |        |
| Support Spaces                    |                                                                                                                                               |       |   | 8,350    | 10,855 |
| Locker Rooms / Showers            | Locker rooms with day/long term lockers, showers and WCs                                                                                      | 1,800 | 2 | 3,600    |        |
| Family Cabanas                    | Family locker rooms with shower and WC                                                                                                        | 250   | 2 | 500      |        |
| Single User WCs                   |                                                                                                                                               | 60    | 4 | 240      |        |
| Multi-user WCs                    |                                                                                                                                               | 300   | 2 | 600      |        |
| Loading/Receiving                 |                                                                                                                                               | 200   | 1 | 200      |        |
| Mechanical / Boiler               |                                                                                                                                               | 1,500 | 1 | 1,500    |        |
| Electrical                        |                                                                                                                                               | 500   | 1 | 500      |        |
| Tel/Data                          |                                                                                                                                               | 250   | 1 | 250      |        |
| Trash                             |                                                                                                                                               | 200   | 1 | 200      |        |
| Janitor                           |                                                                                                                                               | 80    | 2 | 160      |        |
| Storage Closets                   |                                                                                                                                               | 200   | 3 | 600      |        |
| Scarborough<br>Community Services |                                                                                                                                               |       |   | 2,100    | 2,730  |
| Workstations                      |                                                                                                                                               |       | 6 | 600      |        |
| Offices                           |                                                                                                                                               | 130   | 2 | 260      |        |
| Meeting                           |                                                                                                                                               | 250   | 1 | 250      |        |
| Project Layout                    |                                                                                                                                               | 250   | 1 | 250      |        |
| Kitchenette / Break<br>Room       |                                                                                                                                               | 300   | 1 | 300      |        |
| WC / Changing                     |                                                                                                                                               | 60    | 2 | 120      |        |
| Laundry                           |                                                                                                                                               | 80    | 1 | 80       |        |
| Storage                           |                                                                                                                                               | 240   | 1 | 240      |        |