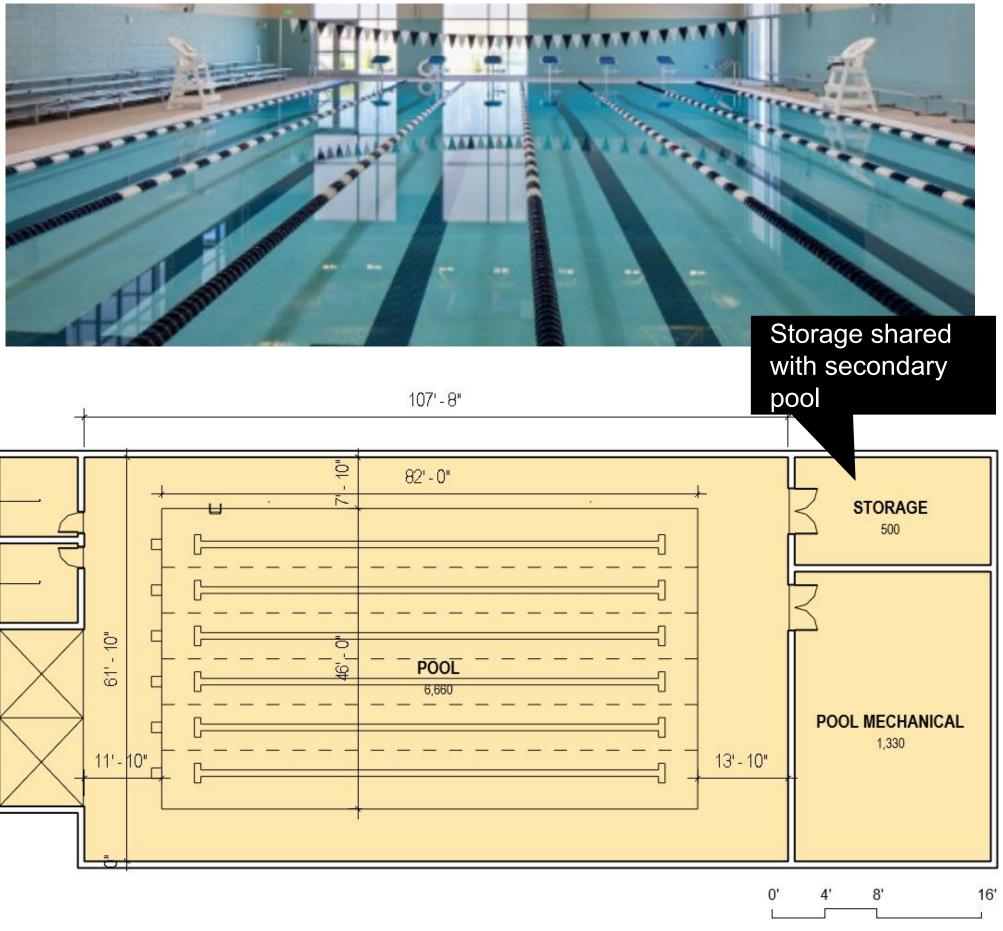

### **Community Input on Programming**

|                           |   |                                                                                                                                                   | Unit SF | Num. | Subtotal | Gross  |
|---------------------------|---|---------------------------------------------------------------------------------------------------------------------------------------------------|---------|------|----------|--------|
| Entry Lobby               |   |                                                                                                                                                   |         |      | 1,600    | 2,080  |
| Lobby                     |   | Main entry and gathering space with flexible furniture, access to community and recreation spaces and cafe                                        | 1,000   | 1    | 1,000    |        |
| Reception Desk            |   | 2-3 Workstations for greeting and membership inquiries                                                                                            | 100     | 1    | 100      |        |
| Storage                   |   |                                                                                                                                                   | 80      | 1    | 80       |        |
| Cafe                      |   | Leased concession space                                                                                                                           | 300     | 1    | 300      |        |
| WCs                       |   | WCs in proximity to lobby                                                                                                                         | 60      | 2    | 120      |        |
| Sports and Fitness        |   |                                                                                                                                                   |         |      | 23,210   | 26,692 |
| Gymnasium                 | ۲ | Indoor athletic space suitable for pickup basketball, gymnastics,<br>tumbling, cheer, pickleball, volleyball, batting practice, special<br>events | 13,990  | 1    | 13,990   |        |
| Walking Track             |   | Elevated walking track - oval or meandering                                                                                                       | 4,570   | 1    | 4,570    |        |
| Cardio and<br>Freeweights | ۲ | Strength training equipment and lifting benches, cardio machines, free weights                                                                    | 2,500   | 1    | 2,500    |        |
| Fitness Studio            | • | A flexible room for group fitness, yoga, Pilates classes, storage and cubbies in room                                                             | 1,200   | 1    | 1,200    |        |
| Fitness Storage           |   |                                                                                                                                                   | 100     | 1    | 100      |        |
| Gymnasium Storage         |   |                                                                                                                                                   | 500     | 1    | 500      |        |
| Athletic Office           |   |                                                                                                                                                   | 150     | 1    | 150      |        |
| First Aid                 |   |                                                                                                                                                   | 150     | 1    | 150      |        |
| AV Closet                 |   |                                                                                                                                                   | 50      | 1    | 50       |        |
| Aquatics                  |   |                                                                                                                                                   |         |      | 19,708   | 22,664 |
| Lap pool                  | ۲ | 25 yard, 8 Lane short course competition pool                                                                                                     | 8,208   | 1    | 8,208    |        |
| Secondary Pool            | ۲ | Secondary Pool with zero depth entry, wading pool, and multi-use area with warmer waters                                                          | 7,000   | 1    | 7,000    |        |
| Rinse Showers             |   | Rinse off zone                                                                                                                                    | 350     | 1    | 350      |        |
| Spectator Seating         |   | Provided inside aquatics space                                                                                                                    | 1,000   | 1    | 1,000    |        |
| Waiting Area              |   | Waiting area for parents with children in swim lessons. Climate controlled                                                                        | 350     | 1    | 350      |        |
| Mechanical                |   | Pool equipment and pumps                                                                                                                          | 2,000   | 1    | 2,000    |        |
| Storage                   |   | Pool equipment and swimming aids                                                                                                                  | 500     | 1    | 500      |        |
| Lifeguard Room            |   |                                                                                                                                                   | 150     | 1    | 150      |        |
| Aquatics Offices          |   |                                                                                                                                                   | 150     | 1    | 150      |        |

| Entry Lobby               |       |                                                                                                                                                   |        |   |        |       |
|---------------------------|-------|---------------------------------------------------------------------------------------------------------------------------------------------------|--------|---|--------|-------|
|                           |       |                                                                                                                                                   |        |   | 1,600  | 2,080 |
| _obby                     |       | Main entry and gathering space with flexible furniture, access to community and recreation spaces and cafe                                        | 1,000  | 1 | 1,000  |       |
| Reception Desk            |       | 2-3 Workstations for greeting and membership inquiries                                                                                            | 100    | 1 | 100    |       |
| Storage                   |       |                                                                                                                                                   | 80     | 1 | 80     |       |
| Cafe                      |       | Leased concession space                                                                                                                           | 300    | 1 | 300    |       |
| NCs                       |       | WCs in proximity to lobby                                                                                                                         | 60     | 2 | 120    |       |
| Sports and Fitness        |       |                                                                                                                                                   |        |   | 23,210 | 26,69 |
| Gymnasium                 | ۲     | Indoor athletic space suitable for pickup basketball, gymnastics,<br>tumbling, cheer, pickleball, volleyball, batting practice, special<br>events | 13,990 | 1 | 13,990 |       |
| Nalking Track             |       | Elevated walking track - oval or meandering                                                                                                       | 4,570  | 1 | 4,570  |       |
| Cardio and<br>Freeweights | ۲     | Strength training equipment and lifting benches, cardio machines, free weights                                                                    | 2,500  | 1 | 2,500  |       |
| Fitness Studio            | ۲     | A flexible room for group fitness, yoga, Pilates classes, storage and cubbies in room                                                             | 1,200  | 1 | 1,200  |       |
| -itness Storage           |       |                                                                                                                                                   | 100    | 1 | 100    |       |
| Gymnasium Storage         |       | Sample pool layouts                                                                                                                               | 500    | 1 | 500    |       |
| Athletic Office           |       | on following slides                                                                                                                               | 150    | 1 | 150    |       |
| First Aid                 |       |                                                                                                                                                   | 150    | 1 | 150    |       |
| AV Closet                 |       |                                                                                                                                                   | 50     | 1 | 50     |       |
| Aquatics                  |       |                                                                                                                                                   |        |   | 19,708 | 22,66 |
| _ap pool                  | ullet | 25 yard, 8 Lane short course competition pool                                                                                                     | 8,208  | 1 | 8,208  |       |
| Secondary Pool            | ullet | Secondary Pool with zero depth entry, wading pool, and multi-use area with warmer waters                                                          | 7,000  | 1 | 7,000  |       |
| Rinse Showers             |       | Rinse off zone                                                                                                                                    | 350    | 1 | 350    |       |
| Spectator Seating         |       | Provided inside aquatics space                                                                                                                    | 1,000  | 1 | 1,000  |       |
| Naiting Area              |       | Waiting area for parents with children in swim lessons. Climate controlled                                                                        | 350    | 1 | 350    |       |
| Mechanical                |       | Pool equipment and pumps                                                                                                                          | 2,000  | 1 | 2,000  |       |
| Storage                   |       | Pool equipment and swimming aids                                                                                                                  | 500    | 1 | 500    |       |
| _ifeguard Room            |       |                                                                                                                                                   |        | 1 | 150    |       |
| Aquatics Offices          |       | Spectator seating potentially on                                                                                                                  |        | 1 | 150    |       |