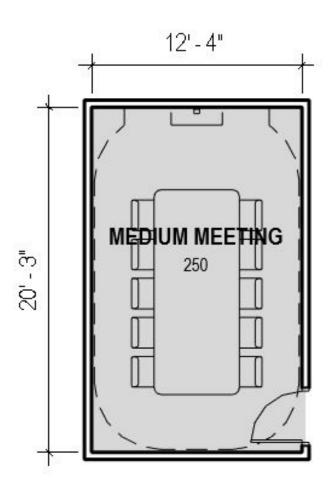

Gross Building SF: 61,00 SF - 73,900 SF

|                                   |                                                                                                                                               | Unit SF | Num. | Subtotal | Gross  |
|-----------------------------------|-----------------------------------------------------------------------------------------------------------------------------------------------|---------|------|----------|--------|
| Community                         |                                                                                                                                               |         |      | 6,825    | 8,873  |
| Multipurpose Rooms                | A large, flexible interior space with subdividing partitions with flexible furniture for seminars or catered events                           | 1,000   | 3    | 3,000    |        |
| Multipurpose Room<br>Storage      | Storage for tables and chairs                                                                                                                 | 200     | 3    | 600      |        |
| Meeting Rooms                     | Small to medium conference rooms for small group meetings                                                                                     | 250     | 2    | 500      |        |
| Catering Kitchen                  | A warming kitchen for catered events                                                                                                          | 225     | 1    | 225      |        |
| Multi-generational game room      | An area with both soft and hard seating with flexible gaming tables for people of all ages to play tabletop, arcade and pool hall style games | 1,500   | 1    | 1,500    |        |
| Child Watch                       | Drop-off child care for patrons at the facility                                                                                               | 1,000   | 1    | 1,000    |        |
| Support Spaces                    |                                                                                                                                               |         |      | 8,350    | 10,855 |
| Locker Rooms / Showers            | Locker rooms with day/long term lockers, showers and WCs                                                                                      | 1,800   | 2    | 3,600    |        |
| Family Cabanas                    | Family locker rooms with shower and WC                                                                                                        | 250     | 2    | 500      |        |
| Single User WCs                   |                                                                                                                                               | 60      | 4    | 240      |        |
| Multi-user WCs                    |                                                                                                                                               | 300     | 2    | 600      |        |
| Loading/Receiving                 |                                                                                                                                               | 200     | 1    | 200      |        |
| Mechanical / Boiler               |                                                                                                                                               | 1,500   | 1    | 1,500    |        |
| Electrical                        |                                                                                                                                               | 500     | 1    | 500      |        |
| Tel/Data                          |                                                                                                                                               | 250     | 1    | 250      |        |
| Trash                             |                                                                                                                                               | 200     | 1    | 200      |        |
| Janitor                           |                                                                                                                                               | 80      | 2    | 160      |        |
| Storage Closets                   |                                                                                                                                               | 200     | 3    | 600      |        |
| Scarborough<br>Community Services |                                                                                                                                               |         |      | 2,100    | 2,730  |
| Workstations                      |                                                                                                                                               |         | 6    | 600      |        |
| Offices                           |                                                                                                                                               | 130     | 2    | 260      |        |
| Meeting                           |                                                                                                                                               | 250     | 1    | 250      |        |
| Project Layout                    |                                                                                                                                               | 250     | 1    | 250      |        |
| Kitchenette / Break<br>Room       |                                                                                                                                               | 300     | 1    | 300      |        |
| WC / Changing                     |                                                                                                                                               | 60      | 2    | 120      |        |
| Laundry                           |                                                                                                                                               | 80      | 1    | 80       |        |
| Storage                           |                                                                                                                                               | 240     | 1    | 240      |        |

|                                   |                                                                                                                                               |       |   | Subtotal | Gross  |
|-----------------------------------|-----------------------------------------------------------------------------------------------------------------------------------------------|-------|---|----------|--------|
| Community                         |                                                                                                                                               |       |   | 6,825    | 8,873  |
| Multipurpose Rooms                | A large, flexible interior space with subdividing partitions with flexible furniture for seminars or catered events                           | 1,000 | 3 | 3,000    |        |
| Multipurpose Room<br>Storage      | Storage for tables and chairs                                                                                                                 | 200   | 3 | 600      |        |
| Meeting Rooms                     | Small to medium conference rooms for small group meetings                                                                                     | 250   | 2 | 500      |        |
| Catering Kitchen                  | A warming kitchen for catered events                                                                                                          | 225   | 1 | 225      |        |
| Multi-generational game room      | An area with both soft and hard seating with flexible gaming tables for people of all ages to play tabletop, arcade and pool hall style games | 1,500 | 1 | 1,500    |        |
| Child Watch                       | Drop-off child care for patrons at the facility                                                                                               | 1,000 | 1 | 1,000    |        |
| Support Spaces                    |                                                                                                                                               |       |   | 8,350    | 10,855 |
| Locker Rooms / Showers            | Locker rooms with day/long term lockers, showers and WCs                                                                                      | 1,800 | 2 | 3,600    |        |
| Family Cabanas                    | Family locker rooms with shower and WC                                                                                                        | 250   | 2 | 500      |        |
| Single User WCs                   |                                                                                                                                               | 60    | 4 | 240      |        |
| Multi-user WCs                    |                                                                                                                                               | 300   | 2 | 600      |        |
| Loading/Receiving                 |                                                                                                                                               | 200   | 1 | 200      |        |
| Mechanical / Boiler               |                                                                                                                                               | 1,500 | 1 | 1,500    |        |
| Electrical                        |                                                                                                                                               | 500   | 1 | 500      |        |
| Tel/Data                          |                                                                                                                                               | 250   | 1 | 250      |        |
| Trash                             |                                                                                                                                               | 200   | 1 | 200      |        |
| Janitor                           |                                                                                                                                               | 80    | 2 | 160      |        |
| Storage Closets                   |                                                                                                                                               | 200   | 3 | 600      |        |
| Scarborough<br>Community Services |                                                                                                                                               |       |   | 2,100    | 2,730  |
| Workstations                      |                                                                                                                                               |       | 6 | 600      |        |
| Offices                           |                                                                                                                                               | 130   | 2 | 260      |        |
| Meeting                           |                                                                                                                                               | 250   | 1 | 250      |        |
| Project Layout                    |                                                                                                                                               | 250   | 1 | 250      |        |
| Kitchenette / Break<br>Room       |                                                                                                                                               | 300   | 1 | 300      |        |
| WC / Changing                     |                                                                                                                                               | 60    | 2 | 120      |        |
| Laundry                           |                                                                                                                                               | 80    | 1 | 80       |        |
| Storage                           |                                                                                                                                               | 240   | 1 | 240      |        |