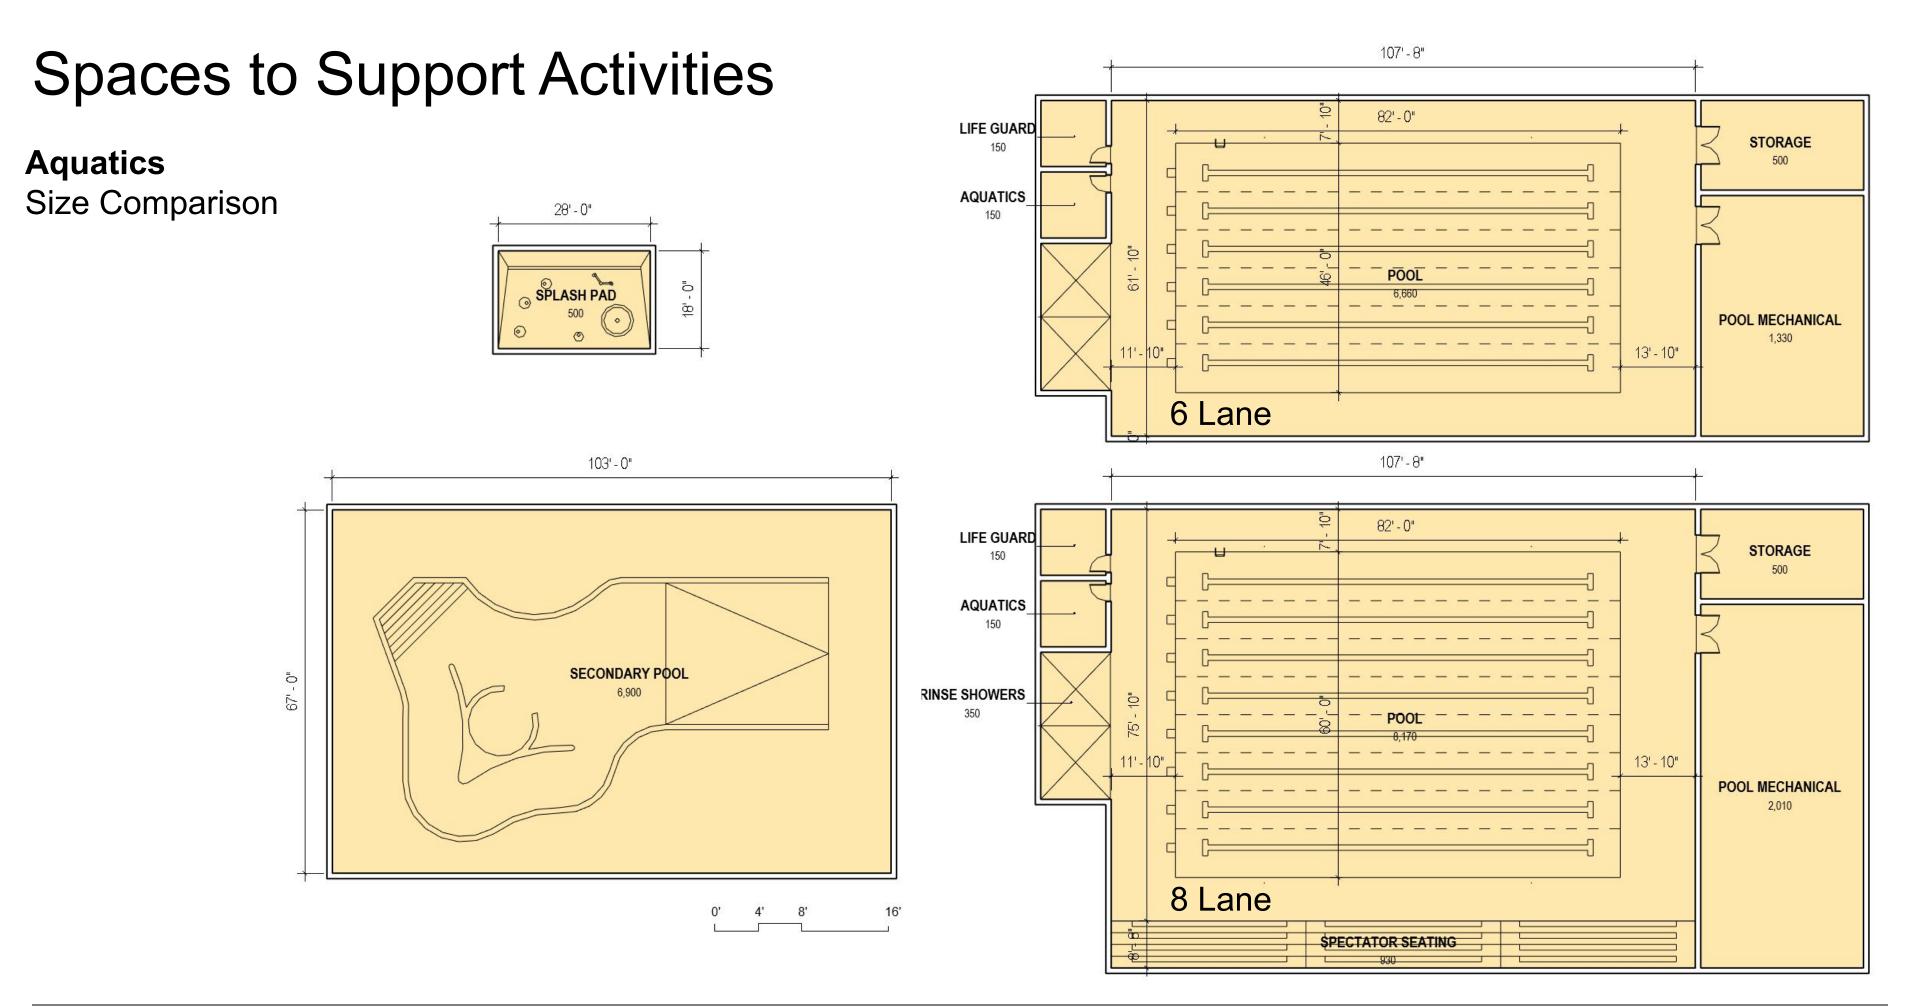

### **Community Input on Programming**

|                           |   |                                                                                                                                                   | Unit SF | Num. | Subtotal | Gross  |
|---------------------------|---|---------------------------------------------------------------------------------------------------------------------------------------------------|---------|------|----------|--------|
| Entry Lobby               |   |                                                                                                                                                   |         |      | 1,600    | 2,080  |
| Lobby                     |   | Main entry and gathering space with flexible furniture, access to community and recreation spaces and cafe                                        | 1,000   | 1    | 1,000    |        |
| Reception Desk            |   | 2-3 Workstations for greeting and membership inquiries                                                                                            | 100     | 1    | 100      |        |
| Storage                   |   |                                                                                                                                                   | 80      | 1    | 80       |        |
| Cafe                      |   | Leased concession space                                                                                                                           | 300     | 1    | 300      |        |
| WCs                       |   | WCs in proximity to lobby                                                                                                                         | 60      | 2    | 120      |        |
| Sports and Fitness        |   |                                                                                                                                                   |         |      | 23,210   | 26,692 |
| Gymnasium                 | ۲ | Indoor athletic space suitable for pickup basketball, gymnastics,<br>tumbling, cheer, pickleball, volleyball, batting practice, special<br>events | 13,990  | 1    | 13,990   |        |
| Walking Track             |   | Elevated walking track - oval or meandering                                                                                                       | 4,570   | 1    | 4,570    |        |
| Cardio and<br>Freeweights | ۲ | Strength training equipment and lifting benches, cardio machines, free weights                                                                    | 2,500   | 1    | 2,500    |        |
| Fitness Studio            | • | A flexible room for group fitness, yoga, Pilates classes, storage and cubbies in room                                                             | 1,200   | 1    | 1,200    |        |
| Fitness Storage           |   |                                                                                                                                                   | 100     | 1    | 100      |        |
| Gymnasium Storage         |   |                                                                                                                                                   | 500     | 1    | 500      |        |
| Athletic Office           |   |                                                                                                                                                   | 150     | 1    | 150      |        |
| First Aid                 |   |                                                                                                                                                   | 150     | 1    | 150      |        |
| AV Closet                 |   |                                                                                                                                                   | 50      | 1    | 50       |        |
| Aquatics                  |   |                                                                                                                                                   |         |      | 19,708   | 22,664 |
| Lap pool                  | ۲ | 25 yard, 8 Lane short course competition pool                                                                                                     | 8,208   | 1    | 8,208    |        |
| Secondary Pool            | ۲ | Secondary Pool with zero depth entry, wading pool, and multi-use area with warmer waters                                                          | 7,000   | 1    | 7,000    |        |
| Rinse Showers             |   | Rinse off zone                                                                                                                                    | 350     | 1    | 350      |        |
| Spectator Seating         |   | Provided inside aquatics space                                                                                                                    | 1,000   | 1    | 1,000    |        |
| Waiting Area              |   | Waiting area for parents with children in swim lessons. Climate controlled                                                                        | 350     | 1    | 350      |        |
| Mechanical                |   | Pool equipment and pumps                                                                                                                          | 2,000   | 1    | 2,000    |        |
| Storage                   |   | Pool equipment and swimming aids                                                                                                                  | 500     | 1    | 500      |        |
| Lifeguard Room            |   |                                                                                                                                                   | 150     | 1    | 150      |        |
| Aquatics Offices          |   |                                                                                                                                                   | 150     | 1    | 150      |        |

Gross Building SF: 61,00 SF - 73,900 SF

|                                   |                                                                                                                                               | Unit SF | Num. | Subtotal | Gross  |
|-----------------------------------|-----------------------------------------------------------------------------------------------------------------------------------------------|---------|------|----------|--------|
| Community                         |                                                                                                                                               |         |      | 6,825    | 8,873  |
| Multipurpose Rooms                | A large, flexible interior space with subdividing partitions with flexible furniture for seminars or catered events                           | 1,000   | 3    | 3,000    |        |
| Multipurpose Room<br>Storage      | Storage for tables and chairs                                                                                                                 | 200     | 3    | 600      |        |
| Meeting Rooms                     | Small to medium conference rooms for small group meetings                                                                                     | 250     | 2    | 500      |        |
| Catering Kitchen                  | A warming kitchen for catered events                                                                                                          | 225     | 1    | 225      |        |
| Multi-generational game room      | An area with both soft and hard seating with flexible gaming tables for people of all ages to play tabletop, arcade and pool hall style games | 1,500   | 1    | 1,500    |        |
| Child Watch                       | Drop-off child care for patrons at the facility                                                                                               | 1,000   | 1    | 1,000    |        |
| Support Spaces                    |                                                                                                                                               |         |      | 8,350    | 10,855 |
| Locker Rooms / Showers            | Locker rooms with day/long term lockers, showers and WCs                                                                                      | 1,800   | 2    | 3,600    |        |
| Family Cabanas                    | Family locker rooms with shower and WC                                                                                                        | 250     | 2    | 500      |        |
| Single User WCs                   |                                                                                                                                               | 60      | 4    | 240      |        |
| Multi-user WCs                    |                                                                                                                                               | 300     | 2    | 600      |        |
| Loading/Receiving                 |                                                                                                                                               | 200     | 1    | 200      |        |
| Mechanical / Boiler               |                                                                                                                                               | 1,500   | 1    | 1,500    |        |
| Electrical                        |                                                                                                                                               | 500     | 1    | 500      |        |
| Tel/Data                          |                                                                                                                                               | 250     | 1    | 250      |        |
| Trash                             |                                                                                                                                               | 200     | 1    | 200      |        |
| Janitor                           |                                                                                                                                               | 80      | 2    | 160      |        |
| Storage Closets                   |                                                                                                                                               | 200     | 3    | 600      |        |
| Scarborough<br>Community Services |                                                                                                                                               |         |      | 2,100    | 2,730  |
| Workstations                      |                                                                                                                                               |         | 6    | 600      |        |
| Offices                           |                                                                                                                                               | 130     | 2    | 260      |        |
| Meeting                           |                                                                                                                                               | 250     | 1    | 250      |        |
| Project Layout                    |                                                                                                                                               | 250     | 1    | 250      |        |
| Kitchenette / Break<br>Room       |                                                                                                                                               | 300     | 1    | 300      |        |
| WC / Changing                     |                                                                                                                                               | 60      | 2    | 120      |        |
| Laundry                           |                                                                                                                                               | 80      | 1    | 80       |        |
| Storage                           |                                                                                                                                               | 240     | 1    | 240      |        |