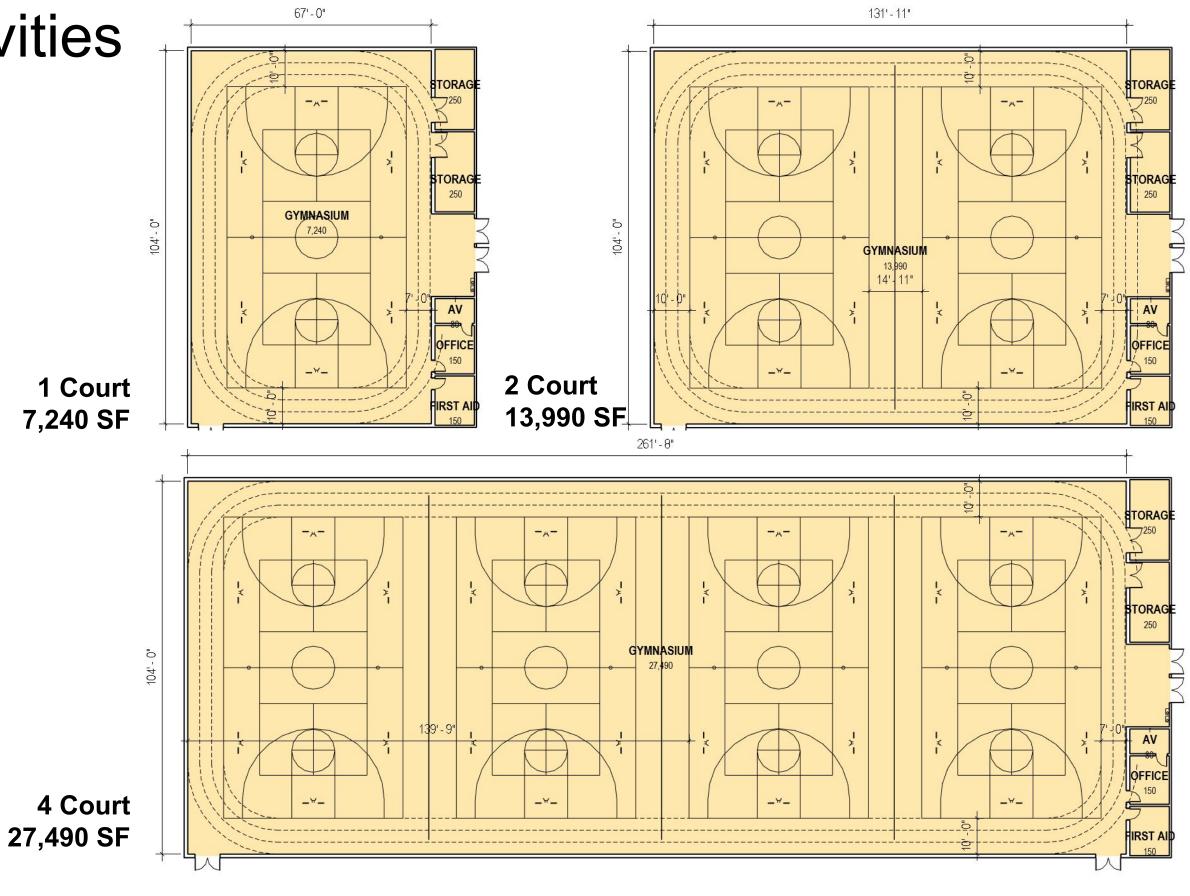

### **Community Input on Programming**

|                           |   |                                                                                                                                                   | Unit SF | Num. | Subtotal | Gross  |
|---------------------------|---|---------------------------------------------------------------------------------------------------------------------------------------------------|---------|------|----------|--------|
| Entry Lobby               |   |                                                                                                                                                   |         |      | 1,600    | 2,080  |
| Lobby                     |   | Main entry and gathering space with flexible furniture, access to community and recreation spaces and cafe                                        | 1,000   | 1    | 1,000    |        |
| Reception Desk            |   | 2-3 Workstations for greeting and membership inquiries                                                                                            | 100     | 1    | 100      |        |
| Storage                   |   |                                                                                                                                                   | 80      | 1    | 80       |        |
| Cafe                      |   | Leased concession space                                                                                                                           | 300     | 1    | 300      |        |
| WCs                       |   | WCs in proximity to lobby                                                                                                                         | 60      | 2    | 120      |        |
| Sports and Fitness        |   |                                                                                                                                                   |         |      | 23,210   | 26,692 |
| Gymnasium                 | ۲ | Indoor athletic space suitable for pickup basketball, gymnastics,<br>tumbling, cheer, pickleball, volleyball, batting practice, special<br>events | 13,990  | 1    | 13,990   |        |
| Walking Track             |   | Elevated walking track - oval or meandering                                                                                                       | 4,570   | 1    | 4,570    |        |
| Cardio and<br>Freeweights | ۲ | Strength training equipment and lifting benches, cardio machines, free weights                                                                    | 2,500   | 1    | 2,500    |        |
| Fitness Studio            | • | A flexible room for group fitness, yoga, Pilates classes, storage and cubbies in room                                                             | 1,200   | 1    | 1,200    |        |
| Fitness Storage           |   |                                                                                                                                                   | 100     | 1    | 100      |        |
| Gymnasium Storage         |   |                                                                                                                                                   | 500     | 1    | 500      |        |
| Athletic Office           |   |                                                                                                                                                   | 150     | 1    | 150      |        |
| First Aid                 |   |                                                                                                                                                   | 150     | 1    | 150      |        |
| AV Closet                 |   |                                                                                                                                                   | 50      | 1    | 50       |        |
| Aquatics                  |   |                                                                                                                                                   |         |      | 19,708   | 22,664 |
| Lap pool                  | ۲ | 25 yard, 8 Lane short course competition pool                                                                                                     | 8,208   | 1    | 8,208    |        |
| Secondary Pool            | ۲ | Secondary Pool with zero depth entry, wading pool, and multi-use area with warmer waters                                                          | 7,000   | 1    | 7,000    |        |
| Rinse Showers             |   | Rinse off zone                                                                                                                                    | 350     | 1    | 350      |        |
| Spectator Seating         |   | Provided inside aquatics space                                                                                                                    | 1,000   | 1    | 1,000    |        |
| Waiting Area              |   | Waiting area for parents with children in swim lessons. Climate controlled                                                                        | 350     | 1    | 350      |        |
| Mechanical                |   | Pool equipment and pumps                                                                                                                          | 2,000   | 1    | 2,000    |        |
| Storage                   |   | Pool equipment and swimming aids                                                                                                                  | 500     | 1    | 500      |        |
| Lifeguard Room            |   |                                                                                                                                                   | 150     | 1    | 150      |        |
| Aquatics Offices          |   |                                                                                                                                                   | 150     | 1    | 150      |        |

|                           |   |                                                                                                                                         |          |    | Subtotal | Gross  |
|---------------------------|---|-----------------------------------------------------------------------------------------------------------------------------------------|----------|----|----------|--------|
| Entry Lobby               |   |                                                                                                                                         |          |    | 1,600    | 2,080  |
| Lobby                     |   | Main entry and gathering space with community and recreation spaces a Options for gym                                                   | n sizes  |    | 1,000    |        |
| Reception Desk            |   | 2-3 Workstations for greeting and m and walking tra                                                                                     | ck layoı | ut | 100      |        |
| Storage                   |   | on following slid                                                                                                                       |          |    | 80       |        |
| Cafe                      |   | Leased concession space                                                                                                                 |          |    | 300      |        |
| WCo                       |   | WCe in preximity to lobby                                                                                                               | 60       | 2  | 120      |        |
| Sports and Fitness        |   |                                                                                                                                         |          |    | 23,210   | 26,692 |
|                           | ۲ | Indoor athletic space suitable for pickup bask boall, gymnastics,<br>tumbling, cheer, pickleball, volleyball, batting practice, special |          |    |          |        |
| Gymnasium                 |   | events                                                                                                                                  | 13,990   | 1  | 13,990   |        |
| Walking Track             |   | Elevated walking track - oval or meandering                                                                                             | 4,570    | 1  | 4,570    |        |
| Cardio and<br>Freeweights | ۲ | Strength training equipment and lifting benches, cardio machines, free weights                                                          | 2,500    | 1  | 2,500    |        |
| Fitness Studio            | • | A flexible room for group fitness, yoga, Pilates classes, storage and cubbies in room                                                   | 1,200    | 1  | 1,200    |        |
| Fitness Storage           |   |                                                                                                                                         | 100      | 1  | 100      |        |
| Gymnasium Storage         |   |                                                                                                                                         | 500      | 1  | 500      |        |
| Athletic Office           |   |                                                                                                                                         | 150      | 1  | 150      |        |
| First Aid                 |   |                                                                                                                                         | 150      | 1  | 150      |        |
| AV Closet                 |   |                                                                                                                                         | 50       | 1  | 50       |        |
| Aquatics                  |   |                                                                                                                                         |          |    | 19,700   | 22,004 |
| Lap pool                  | ۲ | 25 yard, 8 Lane short course competition pool                                                                                           | 8,208    | 1  | 8,208    |        |
| Secondary Pool            | ۲ | Secondary Pool with zero depth entry, wading pool, and multi-use area with warmer waters                                                | 7,000    | 1  | 7,000    |        |
| Rinse Showers             |   | Rinse off zone                                                                                                                          | 350      | 1  | 350      |        |
| Spectator Seating         |   | Provided inside aquatics space                                                                                                          | 1,000    | 1  | 1,000    |        |
| Waiting Area              |   | Waiting area for parents with children in swim lessons. Climate controlled                                                              | 350      | 1  | 350      |        |
| Mechanical                |   | Pool equipment and pumps                                                                                                                | 2,000    | 1  | 2,000    |        |
| Storage                   |   | Pool equipment and swimming aids                                                                                                        | 500      | 1  | 500      |        |
| Lifeguard Room            |   |                                                                                                                                         | 150      | 1  | 150      |        |
| Aquatics Offices          |   |                                                                                                                                         | 150      | 1  | 150      |        |