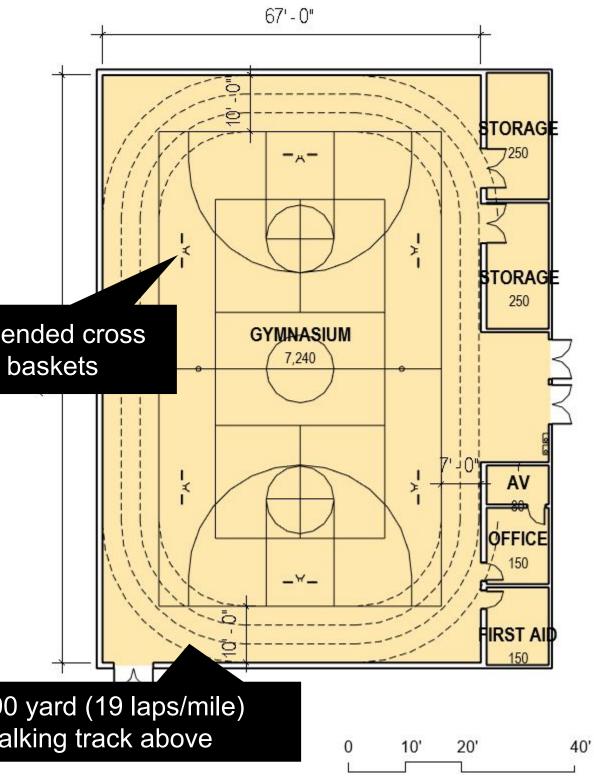

### **Community Input on Programming**

|                           |   |                                                                                                                                                   | Unit SF | Num. | Subtotal | Gross  |
|---------------------------|---|---------------------------------------------------------------------------------------------------------------------------------------------------|---------|------|----------|--------|
| Entry Lobby               |   |                                                                                                                                                   |         |      | 1,600    | 2,080  |
| Lobby                     |   | Main entry and gathering space with flexible furniture, access to community and recreation spaces and cafe                                        | 1,000   | 1    | 1,000    |        |
| Reception Desk            |   | 2-3 Workstations for greeting and membership inquiries                                                                                            | 100     | 1    | 100      |        |
| Storage                   |   |                                                                                                                                                   | 80      | 1    | 80       |        |
| Cafe                      |   | Leased concession space                                                                                                                           | 300     | 1    | 300      |        |
| WCs                       |   | WCs in proximity to lobby                                                                                                                         | 60      | 2    | 120      |        |
| Sports and Fitness        |   |                                                                                                                                                   |         |      | 23,210   | 26,692 |
| Gymnasium                 | ۲ | Indoor athletic space suitable for pickup basketball, gymnastics,<br>tumbling, cheer, pickleball, volleyball, batting practice, special<br>events | 13,990  | 1    | 13,990   |        |
| Walking Track             |   | Elevated walking track - oval or meandering                                                                                                       | 4,570   | 1    | 4,570    |        |
| Cardio and<br>Freeweights | ۲ | Strength training equipment and lifting benches, cardio machines, free weights                                                                    | 2,500   | 1    | 2,500    |        |
| Fitness Studio            | • | A flexible room for group fitness, yoga, Pilates classes, storage and cubbies in room                                                             | 1,200   | 1    | 1,200    |        |
| Fitness Storage           |   |                                                                                                                                                   | 100     | 1    | 100      |        |
| Gymnasium Storage         |   |                                                                                                                                                   | 500     | 1    | 500      |        |
| Athletic Office           |   |                                                                                                                                                   | 150     | 1    | 150      |        |
| First Aid                 |   |                                                                                                                                                   | 150     | 1    | 150      |        |
| AV Closet                 |   |                                                                                                                                                   | 50      | 1    | 50       |        |
| Aquatics                  |   |                                                                                                                                                   |         |      | 19,708   | 22,664 |
| Lap pool                  | ۲ | 25 yard, 8 Lane short course competition pool                                                                                                     | 8,208   | 1    | 8,208    |        |
| Secondary Pool            | ۲ | Secondary Pool with zero depth entry, wading pool, and multi-use area with warmer waters                                                          | 7,000   | 1    | 7,000    |        |
| Rinse Showers             |   | Rinse off zone                                                                                                                                    | 350     | 1    | 350      |        |
| Spectator Seating         |   | Provided inside aquatics space                                                                                                                    | 1,000   | 1    | 1,000    |        |
| Waiting Area              |   | Waiting area for parents with children in swim lessons. Climate controlled                                                                        | 350     | 1    | 350      |        |
| Mechanical                |   | Pool equipment and pumps                                                                                                                          | 2,000   | 1    | 2,000    |        |
| Storage                   |   | Pool equipment and swimming aids                                                                                                                  | 500     | 1    | 500      |        |
| Lifeguard Room            |   |                                                                                                                                                   | 150     | 1    | 150      |        |
| Aquatics Offices          |   |                                                                                                                                                   | 150     | 1    | 150      |        |

|                           |   |                                                                                                                                         |          |    | Subtotal | Gross  |
|---------------------------|---|-----------------------------------------------------------------------------------------------------------------------------------------|----------|----|----------|--------|
| Entry Lobby               |   |                                                                                                                                         |          |    | 1,600    | 2,080  |
| Lobby                     |   | Main entry and gathering space with community and recreation spaces a Options for gym                                                   | n sizes  |    | 1,000    |        |
| Reception Desk            |   | 2-3 Workstations for greeting and m and walking tra                                                                                     | ck layoı | ut | 100      |        |
| Storage                   |   | on following slid                                                                                                                       |          |    | 80       |        |
| Cafe                      |   | Leased concession space                                                                                                                 |          |    | 300      |        |
| WCo                       |   | WCe in preximity to lobby                                                                                                               | 60       | 2  | 120      |        |
| Sports and Fitness        |   |                                                                                                                                         |          |    | 23,210   | 26,692 |
|                           | ۲ | Indoor athletic space suitable for pickup bask boall, gymnastics,<br>tumbling, cheer, pickleball, volleyball, batting practice, special |          |    |          |        |
| Gymnasium                 |   | events                                                                                                                                  | 13,990   | 1  | 13,990   |        |
| Walking Track             |   | Elevated walking track - oval or meandering                                                                                             | 4,570    | 1  | 4,570    |        |
| Cardio and<br>Freeweights | ۲ | Strength training equipment and lifting benches, cardio machines, free weights                                                          | 2,500    | 1  | 2,500    |        |
| Fitness Studio            | • | A flexible room for group fitness, yoga, Pilates classes, storage and cubbies in room                                                   | 1,200    | 1  | 1,200    |        |
| Fitness Storage           |   |                                                                                                                                         | 100      | 1  | 100      |        |
| Gymnasium Storage         |   |                                                                                                                                         | 500      | 1  | 500      |        |
| Athletic Office           |   |                                                                                                                                         | 150      | 1  | 150      |        |
| First Aid                 |   |                                                                                                                                         | 150      | 1  | 150      |        |
| AV Closet                 |   |                                                                                                                                         | 50       | 1  | 50       |        |
| Aquatics                  |   |                                                                                                                                         |          |    | 19,700   | 22,004 |
| Lap pool                  | ۲ | 25 yard, 8 Lane short course competition pool                                                                                           | 8,208    | 1  | 8,208    |        |
| Secondary Pool            | ۲ | Secondary Pool with zero depth entry, wading pool, and multi-use area with warmer waters                                                | 7,000    | 1  | 7,000    |        |
| Rinse Showers             |   | Rinse off zone                                                                                                                          | 350      | 1  | 350      |        |
| Spectator Seating         |   | Provided inside aquatics space                                                                                                          | 1,000    | 1  | 1,000    |        |
| Waiting Area              |   | Waiting area for parents with children in swim lessons. Climate controlled                                                              | 350      | 1  | 350      |        |
| Mechanical                |   | Pool equipment and pumps                                                                                                                | 2,000    | 1  | 2,000    |        |
| Storage                   |   | Pool equipment and swimming aids                                                                                                        | 500      | 1  | 500      |        |
| Lifeguard Room            |   |                                                                                                                                         | 150      | 1  | 150      |        |
| Aquatics Offices          |   |                                                                                                                                         | 150      | 1  | 150      |        |