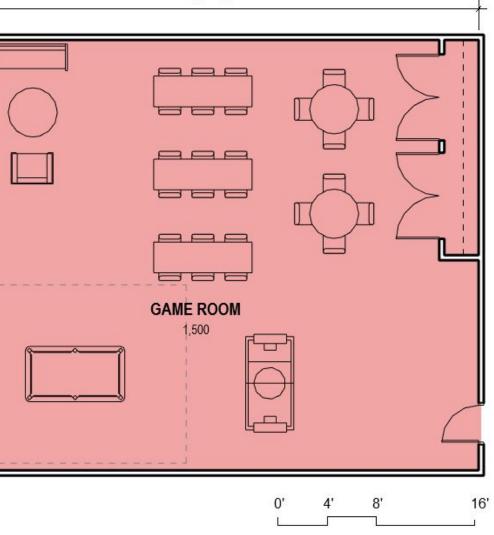

|                                   |                                                                                                                                               |       |   | Subtotal | Gross  |
|-----------------------------------|-----------------------------------------------------------------------------------------------------------------------------------------------|-------|---|----------|--------|
| Community                         |                                                                                                                                               |       |   | 6,825    | 8,873  |
| Multipurpose Rooms                | A large, flexible interior space with subdividing partitions with flexible furniture for seminars or catered events                           | 1,000 | 3 | 3,000    |        |
| Multipurpose Room<br>Storage      | Storage for tables and chairs                                                                                                                 | 200   | 3 | 600      |        |
| Meeting Rooms                     | Small to medium conference rooms for small group meetings                                                                                     | 250   | 2 | 500      |        |
| Catering Kitchen                  | A warming kitchen for catered events                                                                                                          | 225   | 1 | 225      |        |
| Multi-generational game room      | An area with both soft and hard seating with flexible gaming tables for people of all ages to play tabletop, arcade and pool hall style games | 1,500 | 1 | 1,500    |        |
| Child Watch                       | Drop-off child care for patrons at the facility                                                                                               | 1,000 | 1 | 1,000    |        |
| Support Spaces                    |                                                                                                                                               |       |   | 8,350    | 10,855 |
| Locker Rooms / Showers            | Locker rooms with day/long term lockers, showers and WCs                                                                                      | 1,800 | 2 | 3,600    |        |
| Family Cabanas                    | Family locker rooms with shower and WC                                                                                                        | 250   | 2 | 500      |        |
| Single User WCs                   |                                                                                                                                               | 60    | 4 | 240      |        |
| Multi-user WCs                    |                                                                                                                                               | 300   | 2 | 600      |        |
| Loading/Receiving                 |                                                                                                                                               | 200   | 1 | 200      |        |
| Mechanical / Boiler               |                                                                                                                                               | 1,500 | 1 | 1,500    |        |
| Electrical                        |                                                                                                                                               | 500   | 1 | 500      |        |
| Tel/Data                          |                                                                                                                                               | 250   | 1 | 250      |        |
| Trash                             |                                                                                                                                               | 200   | 1 | 200      |        |
| Janitor                           |                                                                                                                                               | 80    | 2 | 160      |        |
| Storage Closets                   |                                                                                                                                               | 200   | 3 | 600      |        |
| Scarborough<br>Community Services |                                                                                                                                               |       |   | 2,100    | 2,730  |
| Workstations                      |                                                                                                                                               |       | 6 | 600      |        |
| Offices                           |                                                                                                                                               | 130   | 2 | 260      |        |
| Meeting                           |                                                                                                                                               | 250   | 1 | 250      |        |
| Project Layout                    |                                                                                                                                               | 250   | 1 | 250      |        |
| Kitchenette / Break<br>Room       |                                                                                                                                               | 300   | 1 | 300      |        |
| WC / Changing                     |                                                                                                                                               | 60    | 2 | 120      |        |
| Laundry                           |                                                                                                                                               | 80    | 1 | 80       |        |
| Storage                           |                                                                                                                                               | 240   | 1 | 240      |        |

|                                                                                                                                                    |       |   | Subtotal | Gross  |
|----------------------------------------------------------------------------------------------------------------------------------------------------|-------|---|----------|--------|
|                                                                                                                                                    |       |   | 6,825    | 8,873  |
| A large, flexible interior space with subdividing partitions with<br>flexible furniture for seminars or catered events                             | 1,000 | 3 | 3,000    |        |
| Storage for tables and chairs                                                                                                                      | 200   | 3 | 600      |        |
| Small to medium conference rooms for small group meetings                                                                                          | 250   | 2 | 500      |        |
| A warming kitchen for catered events                                                                                                               | 225   | 1 | 225      |        |
| An area with both soft and hard seating with flexible gaming<br>ables for people of all ages to play tabletop, arcade and pool hall<br>style games | 1,500 | 1 | 1,500    |        |
| Drop-off child care for patrons at the facility                                                                                                    | 1,000 | 1 | 1,000    |        |
|                                                                                                                                                    |       |   | 8,350    | 10,855 |
| Locker rooms with day/long term lockers, showers and WCs                                                                                           | 1,800 | 2 | 3,600    |        |
| Family locker rooms with shower and WC                                                                                                             | 250   | 2 | 500      |        |
|                                                                                                                                                    | 60    | 4 | 240      |        |
|                                                                                                                                                    | 300   | 2 | 600      |        |
|                                                                                                                                                    | 200   | 1 | 200      |        |
|                                                                                                                                                    | 1,500 | 1 | 1,500    |        |
|                                                                                                                                                    | 500   | 1 | 500      |        |
|                                                                                                                                                    | 250   | 1 | 250      |        |
|                                                                                                                                                    | 200   | 1 | 200      |        |
|                                                                                                                                                    | 80    | 2 | 160      |        |
|                                                                                                                                                    | 200   | 3 | 600      |        |
|                                                                                                                                                    |       |   | 2,100    | 2,730  |
|                                                                                                                                                    |       | 6 | 600      |        |
|                                                                                                                                                    | 130   | 2 | 260      |        |
|                                                                                                                                                    | 250   | 1 | 250      |        |
|                                                                                                                                                    | 250   | 1 | 250      |        |
|                                                                                                                                                    | 300   | 1 | 300      |        |
|                                                                                                                                                    | 60    | 2 | 120      |        |
|                                                                                                                                                    | 80    | 1 | 80       |        |
|                                                                                                                                                    | 240   | 1 | 240      |        |

Laundry Storage

|                                                                                                     |                                      |     | Subtotal | Gross  |
|-----------------------------------------------------------------------------------------------------|--------------------------------------|-----|----------|--------|
|                                                                                                     |                                      |     | 6,825    | 8,873  |
| A large, flexible interior space with subdividing flexible furniture for seminars or catered events |                                      | ) 3 | 3,000    |        |
| Storage for tables and chairs                                                                       | 200                                  | ) 3 | 600      |        |
| Small to medium conference rooms for small g                                                        | roup meetings 250                    | 2   | 500      |        |
| Shared aquatics                                                                                     | 225                                  | 5 1 | 225      |        |
| and gymnasium                                                                                       | exible gaming<br>rcade and pool hall |     |          |        |
| locker rooms                                                                                        | 1,500                                | ) 1 | 1,500    |        |
|                                                                                                     | 1,000                                | 1   | 1,000    |        |
|                                                                                                     |                                      |     | 8,350    | 10,855 |
| Locker rooms with day/long term lockers, show                                                       | vers and WCs 1,800                   | 2   | 3,600    |        |
| Family locker rooms with shower and WC                                                              | 250                                  | 2   | 500      |        |
|                                                                                                     | 60                                   | ) 4 | 240      |        |
|                                                                                                     | 300                                  | 2   | 600      |        |
|                                                                                                     | 200                                  | ) 1 | 200      |        |
|                                                                                                     | 1,500                                | ) 1 | 1,500    |        |
|                                                                                                     | 500                                  | 0 1 | 500      |        |
|                                                                                                     | 250                                  | 1   | 250      |        |
|                                                                                                     | 200                                  | 1   | 200      |        |
|                                                                                                     | 80                                   | 2   | 160      |        |
|                                                                                                     | 200                                  | 3   | 600      |        |
|                                                                                                     |                                      |     | 2,100    | 2,730  |
|                                                                                                     |                                      | 6   | 600      | 2,750  |
|                                                                                                     | 130                                  |     | 260      |        |
|                                                                                                     | 250                                  |     | 250      |        |
|                                                                                                     | 250                                  |     | 250      |        |
|                                                                                                     |                                      | •   |          |        |
|                                                                                                     | 300                                  | ) 1 | 300      |        |
|                                                                                                     | 60                                   | 2   | 120      |        |
|                                                                                                     | 80                                   | ) 1 | 80       |        |
|                                                                                                     | 240                                  | ) 1 | 240      |        |