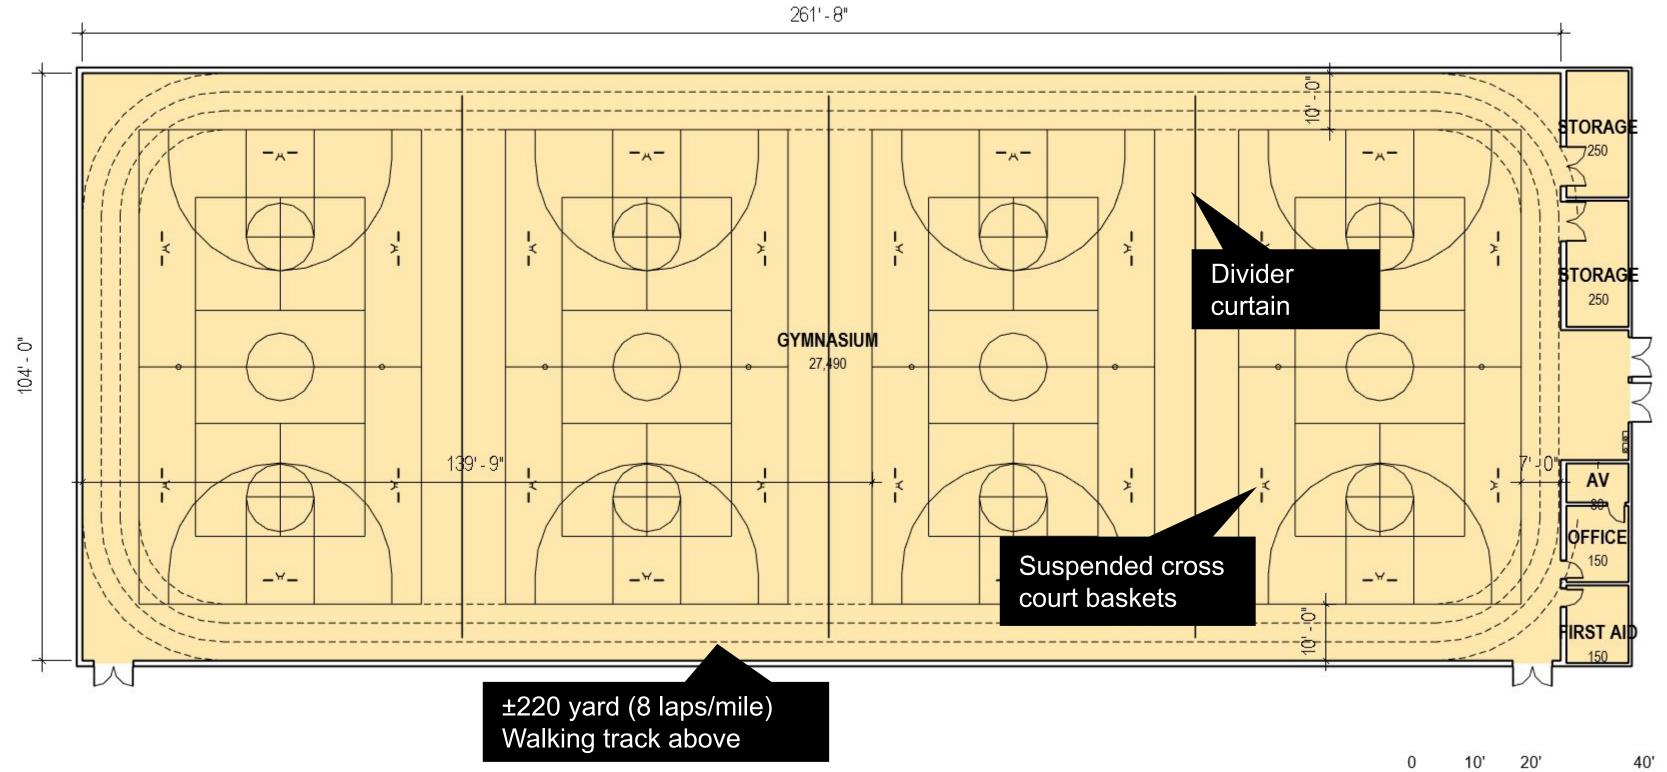

### **Community Input on Programming**

|                           |   |                                                                                                                                                   | Unit SF | Num. | Subtotal | Gross  |
|---------------------------|---|---------------------------------------------------------------------------------------------------------------------------------------------------|---------|------|----------|--------|
| Entry Lobby               |   |                                                                                                                                                   |         |      | 1,600    | 2,080  |
| Lobby                     |   | Main entry and gathering space with flexible furniture, access to community and recreation spaces and cafe                                        | 1,000   | 1    | 1,000    |        |
| Reception Desk            |   | 2-3 Workstations for greeting and membership inquiries                                                                                            | 100     | 1    | 100      |        |
| Storage                   |   |                                                                                                                                                   | 80      | 1    | 80       |        |
| Cafe                      |   | Leased concession space                                                                                                                           | 300     | 1    | 300      |        |
| WCs                       |   | WCs in proximity to lobby                                                                                                                         | 60      | 2    | 120      |        |
| Sports and Fitness        |   |                                                                                                                                                   |         |      | 23,210   | 26,692 |
| Gymnasium                 | ۲ | Indoor athletic space suitable for pickup basketball, gymnastics,<br>tumbling, cheer, pickleball, volleyball, batting practice, special<br>events | 13,990  | 1    | 13,990   |        |
| Walking Track             |   | Elevated walking track - oval or meandering                                                                                                       | 4,570   | 1    | 4,570    |        |
| Cardio and<br>Freeweights | ۲ | Strength training equipment and lifting benches, cardio machines, free weights                                                                    | 2,500   | 1    | 2,500    |        |
| Fitness Studio            | • | A flexible room for group fitness, yoga, Pilates classes, storage and cubbies in room                                                             | 1,200   | 1    | 1,200    |        |
| Fitness Storage           |   |                                                                                                                                                   | 100     | 1    | 100      |        |
| Gymnasium Storage         |   |                                                                                                                                                   | 500     | 1    | 500      |        |
| Athletic Office           |   |                                                                                                                                                   | 150     | 1    | 150      |        |
| First Aid                 |   |                                                                                                                                                   | 150     | 1    | 150      |        |
| AV Closet                 |   |                                                                                                                                                   | 50      | 1    | 50       |        |
| Aquatics                  |   |                                                                                                                                                   |         |      | 19,708   | 22,664 |
| Lap pool                  | ۲ | 25 yard, 8 Lane short course competition pool                                                                                                     | 8,208   | 1    | 8,208    |        |
| Secondary Pool            | ۲ | Secondary Pool with zero depth entry, wading pool, and multi-use area with warmer waters                                                          | 7,000   | 1    | 7,000    |        |
| Rinse Showers             |   | Rinse off zone                                                                                                                                    | 350     | 1    | 350      |        |
| Spectator Seating         |   | Provided inside aquatics space                                                                                                                    | 1,000   | 1    | 1,000    |        |
| Waiting Area              |   | Waiting area for parents with children in swim lessons. Climate controlled                                                                        | 350     | 1    | 350      |        |
| Mechanical                |   | Pool equipment and pumps                                                                                                                          | 2,000   | 1    | 2,000    |        |
| Storage                   |   | Pool equipment and swimming aids                                                                                                                  | 500     | 1    | 500      |        |
| Lifeguard Room            |   |                                                                                                                                                   | 150     | 1    | 150      |        |
| Aquatics Offices          |   |                                                                                                                                                   | 150     | 1    | 150      |        |

|                           |   |                                                                                                                                         |          |    | Subtotal | Gross  |
|---------------------------|---|-----------------------------------------------------------------------------------------------------------------------------------------|----------|----|----------|--------|
| Entry Lobby               |   |                                                                                                                                         |          |    | 1,600    | 2,080  |
| Lobby                     |   | Main entry and gathering space with community and recreation spaces a Options for gym                                                   | n sizes  |    | 1,000    |        |
| Reception Desk            |   | 2-3 Workstations for greeting and m and walking tra                                                                                     | ck layoı | ut | 100      |        |
| Storage                   |   | on following slid                                                                                                                       |          |    | 80       |        |
| Cafe                      |   | Leased concession space                                                                                                                 |          |    | 300      |        |
| WCo                       |   | WCe in preximity to lobby                                                                                                               | 60       | 2  | 120      |        |
| Sports and Fitness        |   |                                                                                                                                         |          |    | 23,210   | 26,692 |
|                           | ۲ | Indoor athletic space suitable for pickup bask boall, gymnastics,<br>tumbling, cheer, pickleball, volleyball, batting practice, special |          |    |          |        |
| Gymnasium                 |   | events                                                                                                                                  | 13,990   | 1  | 13,990   |        |
| Walking Track             |   | Elevated walking track - oval or meandering                                                                                             | 4,570    | 1  | 4,570    |        |
| Cardio and<br>Freeweights | ۲ | Strength training equipment and lifting benches, cardio machines, free weights                                                          | 2,500    | 1  | 2,500    |        |
| Fitness Studio            | • | A flexible room for group fitness, yoga, Pilates classes, storage and cubbies in room                                                   | 1,200    | 1  | 1,200    |        |
| Fitness Storage           |   |                                                                                                                                         | 100      | 1  | 100      |        |
| Gymnasium Storage         |   |                                                                                                                                         | 500      | 1  | 500      |        |
| Athletic Office           |   |                                                                                                                                         | 150      | 1  | 150      |        |
| First Aid                 |   |                                                                                                                                         | 150      | 1  | 150      |        |
| AV Closet                 |   |                                                                                                                                         | 50       | 1  | 50       |        |
| Aquatics                  |   |                                                                                                                                         |          |    | 19,700   | 22,004 |
| Lap pool                  | ۲ | 25 yard, 8 Lane short course competition pool                                                                                           | 8,208    | 1  | 8,208    |        |
| Secondary Pool            | ۲ | Secondary Pool with zero depth entry, wading pool, and multi-use area with warmer waters                                                | 7,000    | 1  | 7,000    |        |
| Rinse Showers             |   | Rinse off zone                                                                                                                          | 350      | 1  | 350      |        |
| Spectator Seating         |   | Provided inside aquatics space                                                                                                          | 1,000    | 1  | 1,000    |        |
| Waiting Area              |   | Waiting area for parents with children in swim lessons. Climate controlled                                                              | 350      | 1  | 350      |        |
| Mechanical                |   | Pool equipment and pumps                                                                                                                | 2,000    | 1  | 2,000    |        |
| Storage                   |   | Pool equipment and swimming aids                                                                                                        | 500      | 1  | 500      |        |
| Lifeguard Room            |   |                                                                                                                                         | 150      | 1  | 150      |        |
| Aquatics Offices          |   |                                                                                                                                         | 150      | 1  | 150      |        |