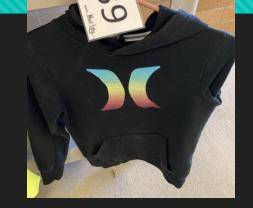

#### To get your lost item returned to you, please send an email to dosheedy@lwsd.org with the following information: Item #, Student Name, Class Teacher

#9- All in Motion, Size 6/7, S

#392-\_Purple Headband