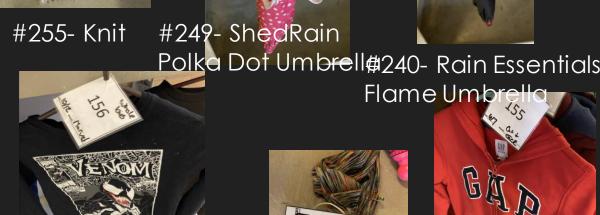

#239- Butterfly Umbrella

#159- Protection Systems, Size 4

#225- Gerry Hat

#157-Art Class, Size 6/7 Blue Whale Bus

#156-Marvel, Size 10/12 Blue Whale Bus

#1<u>55</u>- Gap, Size 6/7

To get your lost item returned to you, please send an email to dosheedy@lwsd.org with the following information: Item #, Student Name, Class Teacher