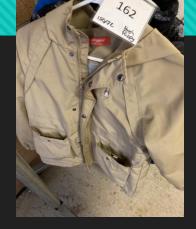

#### To get your lost item returned to you, please send an email to dosheedy@lwsd.org with the following information: Item #, Student Name, Class Teacher

#164 -So, Size L

#162- Hush Puppies, #163- Midnight Hunt, Size 150/72