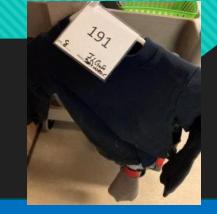

#### To get your lost item returned to you, please send an email to dosheedy@lwsd.org with the following information: Item #, Student Name, Class Teacher

#191-II Gufo Softwear, Size 8 Blue Whale Bus

#335- Umbrella