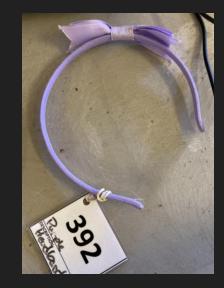

#### To get your lost item returned to you, please send an email to dosheedy@lwsd.org with the following information: Item #, Student Name, Class Teacher

#9- All in Motion, Size 6/7, S

#392-\_Purple Headband