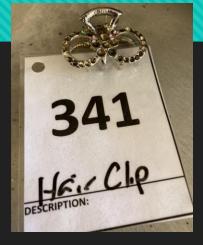

#142- Spyder, Size 10/12

#134-Hurley, Size M

#161- Black Rivet,

#245- Polka Dot Headband

#341-Hair Clip

#127- btween, Size 5