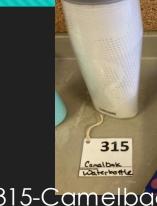

### Week of Oct. 9-13, 2023

To get your lost item returned to you, please send an email to dosheedy@lwsd.org with the following information: Item #, Student Name, Class Teacher

#315-Camelback Waterbottle