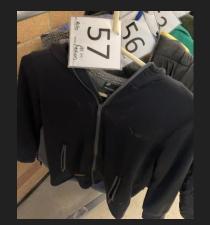

#### To get your lost item returned to you, please send an email to dosheedy@lwsd.org with the following information: Item #, Student Name, Class Teacher

#379-Calloway Hat

#57-All In Motion, Size 8/10

#61-H & M, Size 6/7