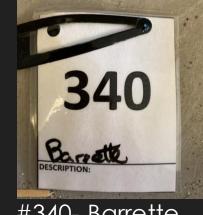

#333-Barrette

#335-ShedRain #336-Frozen Umk Umbrella

#337- Barrette

#338- Barrette

#185-Zara, Size 10

#184-Gap, Size 8

#340- Barrette