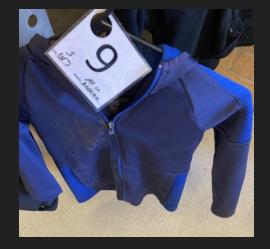

#### To get your lost item returned to you, please send an email to dosheedy@lwsd.org with the following information: Item #, Student Name, Class Teacher

#9- All in Motion, Size 6/7, S

#392-\_Purple Headband