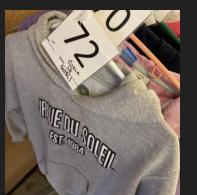

### Week of Sept. 18-29, 2023

To get your lost item returned to you, please send an email to dosheedy@lwsd.org with the following information: Item #, Student Name, Class Teacher

#84- Shein Size 13/14

#72-Cirque de Soleil, #70-Disney No Size Size 6