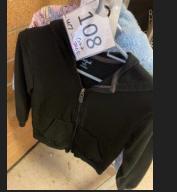

#### Week of To get your lost item returned to you, please send an email to dosheedy@lwsd.org with the following information: Item #, Student Name, Class Teacher

- #108-

#109- Jordan Size 7

#108- Cat & Jack Size 6/7