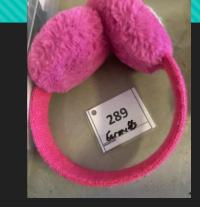

#179- North Face, Size 10/12

#289- Earmuffs

#186- Mariners, No Size

#176-Columbia, Size 7/8

#158- Carters, Size 5