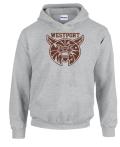

#### **APPAREL STYLES:**

Cotton short sleeve \$15

Cotton long sleeve \$20

Performance short sleeve \$18

Performance long sleeve \$25

**Golf Shirt** \$30

Hooded sweatshirt \$35

Zip Hoodie \$40

**Joggers** \$28

Adult sizes only

**Sweatpants** \$28

Brown White

Grey

Front:

Wildcat 1

Wildcat 2

**Block lettering** 

WEST PORT

Vertical Block lettering -for sleeves and pant legs -

Activity block letters (no extra charge)

(Athletics, Wildcats, Drama, Alumni, Basketball, Volleyball, Band, etc)

Back:

41° 37′ 18.851″ N 71° 4′ 50.522″ W

Westport lat/long

\*Personalizationleft sleeve (add \$5):

Name /Grad year/ Number