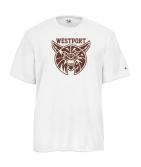

**Joggers** \$28

Adult sizes only

**Sweatpants** \$28

Brown White

Grey

Front:

Wildcat 1

Wildcat 2

**Block lettering** 

WEST PORT

Vertical Block lettering -for sleeves and pant legs -

Activity block letters (no extra charge)

(Athletics, Wildcats, Drama, Alumni, Basketball, Volleyball, Band, etc)

Back:

41° 37′ 18.851″ N 71° 4′ 50.522″ W