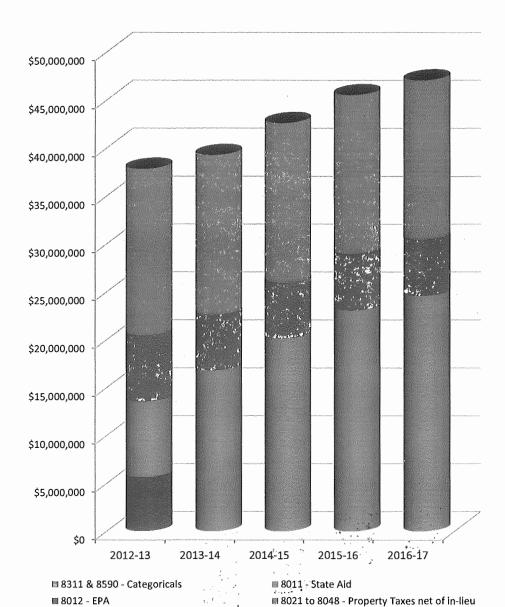

|                                                                                                              |                                                                                                                |                    | 2013                | -14 Estimated Actua | ils                                                                                                                                                                                                                                                                                                                                                                                                                                                                                                                                                                                                                                                                                                                                                                                                                                                                                                                                                                                                                                                                                                                                                                                                                                                                                                                                                                                                                                                                                                                                                                                                                                                                                                                                                                                                                                                                                                                                                                                                                                                                                                                            |                     | 2014-15 Budget    |                                 |                           |
|--------------------------------------------------------------------------------------------------------------|----------------------------------------------------------------------------------------------------------------|--------------------|---------------------|---------------------|--------------------------------------------------------------------------------------------------------------------------------------------------------------------------------------------------------------------------------------------------------------------------------------------------------------------------------------------------------------------------------------------------------------------------------------------------------------------------------------------------------------------------------------------------------------------------------------------------------------------------------------------------------------------------------------------------------------------------------------------------------------------------------------------------------------------------------------------------------------------------------------------------------------------------------------------------------------------------------------------------------------------------------------------------------------------------------------------------------------------------------------------------------------------------------------------------------------------------------------------------------------------------------------------------------------------------------------------------------------------------------------------------------------------------------------------------------------------------------------------------------------------------------------------------------------------------------------------------------------------------------------------------------------------------------------------------------------------------------------------------------------------------------------------------------------------------------------------------------------------------------------------------------------------------------------------------------------------------------------------------------------------------------------------------------------------------------------------------------------------------------|---------------------|-------------------|---------------------------------|---------------------------|
| Description Res                                                                                              |                                                                                                                | Object<br>Codes    | Unrestricted<br>(A) | Restricted<br>(B)   | Total Fund<br>col. A + B<br>(C)                                                                                                                                                                                                                                                                                                                                                                                                                                                                                                                                                                                                                                                                                                                                                                                                                                                                                                                                                                                                                                                                                                                                                                                                                                                                                                                                                                                                                                                                                                                                                                                                                                                                                                                                                                                                                                                                                                                                                                                                                                                                                                | Unrestricted<br>(D) | Restricted<br>(E) | Total Fund<br>col. D + E<br>(F) | % Diff<br>Column<br>C & F |
| A. REVENUES                                                                                                  |                                                                                                                |                    |                     |                     |                                                                                                                                                                                                                                                                                                                                                                                                                                                                                                                                                                                                                                                                                                                                                                                                                                                                                                                                                                                                                                                                                                                                                                                                                                                                                                                                                                                                                                                                                                                                                                                                                                                                                                                                                                                                                                                                                                                                                                                                                                                                                                                                |                     |                   |                                 |                           |
| 1) LCFF Sources                                                                                              | 801                                                                                                            | 10-8099            | 34,638,690.00       | 1,285,783.00        | 35,924,473.00                                                                                                                                                                                                                                                                                                                                                                                                                                                                                                                                                                                                                                                                                                                                                                                                                                                                                                                                                                                                                                                                                                                                                                                                                                                                                                                                                                                                                                                                                                                                                                                                                                                                                                                                                                                                                                                                                                                                                                                                                                                                                                                  | 41,074,573.00       | 1,542,853.00      | 42,617,426.00                   | 18.6%                     |
| 2) Federal Revenue                                                                                           | , 810                                                                                                          | 00-8299            | 101,538.00          | 2,288,393.00        | 2,389,931.00                                                                                                                                                                                                                                                                                                                                                                                                                                                                                                                                                                                                                                                                                                                                                                                                                                                                                                                                                                                                                                                                                                                                                                                                                                                                                                                                                                                                                                                                                                                                                                                                                                                                                                                                                                                                                                                                                                                                                                                                                                                                                                                   | 97,500.00           | 1,990,331.00      | 2,087,831.00                    | -12.6%                    |
| 3) Other State Revenue                                                                                       | 830                                                                                                            | 00-8599            | 4,370,807.00        | 1,801,720.00        | 6,172,527.00                                                                                                                                                                                                                                                                                                                                                                                                                                                                                                                                                                                                                                                                                                                                                                                                                                                                                                                                                                                                                                                                                                                                                                                                                                                                                                                                                                                                                                                                                                                                                                                                                                                                                                                                                                                                                                                                                                                                                                                                                                                                                                                   | 1,009,808.00        | 218,386.00        | 1,228,194.00                    | -80.1%                    |
| 4) Other Local Revenue                                                                                       | 860                                                                                                            | 00-8799            | 1,597,476.00        | 4,388,792.00        | 5,986,268.00                                                                                                                                                                                                                                                                                                                                                                                                                                                                                                                                                                                                                                                                                                                                                                                                                                                                                                                                                                                                                                                                                                                                                                                                                                                                                                                                                                                                                                                                                                                                                                                                                                                                                                                                                                                                                                                                                                                                                                                                                                                                                                                   | 1,553,499.00        | 4,380,341.00      | 5,933,840.00                    | -0.9%                     |
| 5) TOTAL, REVENUES                                                                                           |                                                                                                                |                    | 40,708,511.00       | 9,764,688.00        | 50,473,199.00                                                                                                                                                                                                                                                                                                                                                                                                                                                                                                                                                                                                                                                                                                                                                                                                                                                                                                                                                                                                                                                                                                                                                                                                                                                                                                                                                                                                                                                                                                                                                                                                                                                                                                                                                                                                                                                                                                                                                                                                                                                                                                                  | 43,735,380.00       | 8,131,911.00      | 51,867,291.00                   | 2.8%                      |
| B. EXPENDITURES                                                                                              |                                                                                                                |                    |                     |                     | and a second sec |                     |                   |                                 |                           |
| Certificated Salaries                                                                                        | 100                                                                                                            | 00-1999            | 20,539,433.00       | 4,215,061.00        | 24,754,494.00                                                                                                                                                                                                                                                                                                                                                                                                                                                                                                                                                                                                                                                                                                                                                                                                                                                                                                                                                                                                                                                                                                                                                                                                                                                                                                                                                                                                                                                                                                                                                                                                                                                                                                                                                                                                                                                                                                                                                                                                                                                                                                                  | 21,546,377.00       | 4,412,242.00      | 25,958,619.00                   | 4.9%                      |
| 2) Classified Salaries                                                                                       |                                                                                                                | 00-2999            | 4,205,373.00        | 2,680,747.00        | 6,886,120.00                                                                                                                                                                                                                                                                                                                                                                                                                                                                                                                                                                                                                                                                                                                                                                                                                                                                                                                                                                                                                                                                                                                                                                                                                                                                                                                                                                                                                                                                                                                                                                                                                                                                                                                                                                                                                                                                                                                                                                                                                                                                                                                   | 5,124,484.00        | 2,443,726.00      | 7,568,210.00                    | 9.9%                      |
| 3) Employee Benefits                                                                                         |                                                                                                                | 00-3999            | 7,531,440.00        | 1,986,493.00        | 9,517,933.00                                                                                                                                                                                                                                                                                                                                                                                                                                                                                                                                                                                                                                                                                                                                                                                                                                                                                                                                                                                                                                                                                                                                                                                                                                                                                                                                                                                                                                                                                                                                                                                                                                                                                                                                                                                                                                                                                                                                                                                                                                                                                                                   | 8,479,857.00        | 1,961,521.00      | 10,441,378.00                   | 9.7%                      |
| 4) Books and Supplies                                                                                        | 400                                                                                                            | 00-4999            | 3,500,425.00        | 1,730,808.00        | 5,231,233.00                                                                                                                                                                                                                                                                                                                                                                                                                                                                                                                                                                                                                                                                                                                                                                                                                                                                                                                                                                                                                                                                                                                                                                                                                                                                                                                                                                                                                                                                                                                                                                                                                                                                                                                                                                                                                                                                                                                                                                                                                                                                                                                   | 4,259,698.00        | 844,113.00        | 5,103,811.00                    | -2.4%                     |
| 5) Services and Other Operating Expenditures                                                                 | 500                                                                                                            | 00-5999            | 4,275,407.00        | 1,363,263.00        | 5,638,670.00                                                                                                                                                                                                                                                                                                                                                                                                                                                                                                                                                                                                                                                                                                                                                                                                                                                                                                                                                                                                                                                                                                                                                                                                                                                                                                                                                                                                                                                                                                                                                                                                                                                                                                                                                                                                                                                                                                                                                                                                                                                                                                                   | 3,687,627.00        | 1,408,145.00      | 5,095,772.00                    | -9.6%                     |
| 6) Capital Outlay                                                                                            | 600                                                                                                            | 00-6999            | 48,340.00           | 0.00                | 48,340.00                                                                                                                                                                                                                                                                                                                                                                                                                                                                                                                                                                                                                                                                                                                                                                                                                                                                                                                                                                                                                                                                                                                                                                                                                                                                                                                                                                                                                                                                                                                                                                                                                                                                                                                                                                                                                                                                                                                                                                                                                                                                                                                      | 0.00                | 0.00              | 0.00                            | -100.0%                   |
| 7) Other Outgo (excluding Transfers of Indirect<br>Costs)                                                    |                                                                                                                | 00-7299<br>00-7499 | 533,942.00          | 1,298,302.00        | 1,832,244.00                                                                                                                                                                                                                                                                                                                                                                                                                                                                                                                                                                                                                                                                                                                                                                                                                                                                                                                                                                                                                                                                                                                                                                                                                                                                                                                                                                                                                                                                                                                                                                                                                                                                                                                                                                                                                                                                                                                                                                                                                                                                                                                   | 555,000.00          | 1,255,517.00      | 1,810,517.00                    | -1.2%                     |
| 8) Other Outgo - Transfers of Indirect Costs                                                                 | 730                                                                                                            | 00-7399            | (456,358.00)        | 383,199.00          | (73,159.00)                                                                                                                                                                                                                                                                                                                                                                                                                                                                                                                                                                                                                                                                                                                                                                                                                                                                                                                                                                                                                                                                                                                                                                                                                                                                                                                                                                                                                                                                                                                                                                                                                                                                                                                                                                                                                                                                                                                                                                                                                                                                                                                    | (457,053.00)        | 419,448.00        | (37,605.00)                     | -48.6%                    |
| 9) TOTAL, EXPENDITURES                                                                                       |                                                                                                                |                    | 40,178,002.00       | 13,657,873.00       | 53,835,875.00                                                                                                                                                                                                                                                                                                                                                                                                                                                                                                                                                                                                                                                                                                                                                                                                                                                                                                                                                                                                                                                                                                                                                                                                                                                                                                                                                                                                                                                                                                                                                                                                                                                                                                                                                                                                                                                                                                                                                                                                                                                                                                                  | 43,195,990.00       | 12,744,712.00     | 55,940,702.00                   | 3.9%                      |
| C. EXCESS (DEFICIENCY) OF REVENUES<br>OVER EXPENDITURES BEFORE OTHER<br>FINANCING SOURCES AND USES (A5 - B9) | un personal de la constante de |                    | 530,509.00          | (3,893,185.00)      | (3,362,676.00)                                                                                                                                                                                                                                                                                                                                                                                                                                                                                                                                                                                                                                                                                                                                                                                                                                                                                                                                                                                                                                                                                                                                                                                                                                                                                                                                                                                                                                                                                                                                                                                                                                                                                                                                                                                                                                                                                                                                                                                                                                                                                                                 | 539,390.00          | (4,612,801.00)    | (4,073,411.00)                  | 21.1%                     |
| D. OTHER FINANCING SOURCES/USES                                                                              |                                                                                                                |                    |                     |                     |                                                                                                                                                                                                                                                                                                                                                                                                                                                                                                                                                                                                                                                                                                                                                                                                                                                                                                                                                                                                                                                                                                                                                                                                                                                                                                                                                                                                                                                                                                                                                                                                                                                                                                                                                                                                                                                                                                                                                                                                                                                                                                                                |                     |                   |                                 |                           |
| 1) Interfund Transfers<br>a) Transfers In                                                                    | 890                                                                                                            | 00-8929            | 0.00                | 0.00                | 0.00                                                                                                                                                                                                                                                                                                                                                                                                                                                                                                                                                                                                                                                                                                                                                                                                                                                                                                                                                                                                                                                                                                                                                                                                                                                                                                                                                                                                                                                                                                                                                                                                                                                                                                                                                                                                                                                                                                                                                                                                                                                                                                                           | 0.00                | 0.00              | 0.00                            | 0.0%                      |
| b) Transfers Out                                                                                             | 760                                                                                                            | 00-7629            | 241,200.00          | 0.00                | 241,200.00                                                                                                                                                                                                                                                                                                                                                                                                                                                                                                                                                                                                                                                                                                                                                                                                                                                                                                                                                                                                                                                                                                                                                                                                                                                                                                                                                                                                                                                                                                                                                                                                                                                                                                                                                                                                                                                                                                                                                                                                                                                                                                                     | 241,200.00          | 0.00              | 241,200.00                      | 0.0%                      |
| Other Sources/Uses    a) Sources                                                                             | 893                                                                                                            | 30-8979            | 0.00                | 0.00                | 0.00                                                                                                                                                                                                                                                                                                                                                                                                                                                                                                                                                                                                                                                                                                                                                                                                                                                                                                                                                                                                                                                                                                                                                                                                                                                                                                                                                                                                                                                                                                                                                                                                                                                                                                                                                                                                                                                                                                                                                                                                                                                                                                                           | 0.00                | 0.00              | 0.00                            | 0.0%                      |
| b) Uses                                                                                                      | 763                                                                                                            | 30-7699            | 0.00                | 0.00                | 0.00                                                                                                                                                                                                                                                                                                                                                                                                                                                                                                                                                                                                                                                                                                                                                                                                                                                                                                                                                                                                                                                                                                                                                                                                                                                                                                                                                                                                                                                                                                                                                                                                                                                                                                                                                                                                                                                                                                                                                                                                                                                                                                                           | 0.00                | 0.00              | 0.00                            | 0.0%                      |
| 3) Contributions                                                                                             | 898                                                                                                            | 80-8999            | (3,804,849.00)      | 3,804,849.00        | 0.00                                                                                                                                                                                                                                                                                                                                                                                                                                                                                                                                                                                                                                                                                                                                                                                                                                                                                                                                                                                                                                                                                                                                                                                                                                                                                                                                                                                                                                                                                                                                                                                                                                                                                                                                                                                                                                                                                                                                                                                                                                                                                                                           | (3,842,050.00)      | 3,842,050.00      | 0.00                            | 0.0%                      |
| 4) TOTAL, OTHER FINANCING SOURCES/USES                                                                       |                                                                                                                |                    | (4,046,049.00)      | 3,804,849.00        | (241,200.00)                                                                                                                                                                                                                                                                                                                                                                                                                                                                                                                                                                                                                                                                                                                                                                                                                                                                                                                                                                                                                                                                                                                                                                                                                                                                                                                                                                                                                                                                                                                                                                                                                                                                                                                                                                                                                                                                                                                                                                                                                                                                                                                   | (4,083,250.00)      | 3,842,050.00      | (241,200.00)                    | 0.0%                      |