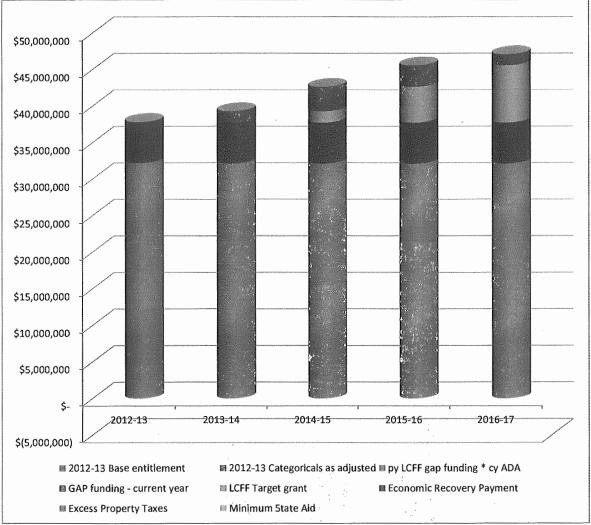

|                                                                                                              |                                                                                                                |                    | 2013                | -14 Estimated Actua | ils                                                                                                                                                                                                                                                                                                                                                                                                                                                                                                                                                                                                                                                                                                                                                                                                                                                                                                                                                                                                                                                                                                                                                                                                                                                                                                                                                                                                                                                                                                                                                                                                                                                                                                                                                                                                                                                                                                                                                                                                                                                                                                                            |                     | 2014-15 Budget    |                                 |                           |
|--------------------------------------------------------------------------------------------------------------|----------------------------------------------------------------------------------------------------------------|--------------------|---------------------|---------------------|--------------------------------------------------------------------------------------------------------------------------------------------------------------------------------------------------------------------------------------------------------------------------------------------------------------------------------------------------------------------------------------------------------------------------------------------------------------------------------------------------------------------------------------------------------------------------------------------------------------------------------------------------------------------------------------------------------------------------------------------------------------------------------------------------------------------------------------------------------------------------------------------------------------------------------------------------------------------------------------------------------------------------------------------------------------------------------------------------------------------------------------------------------------------------------------------------------------------------------------------------------------------------------------------------------------------------------------------------------------------------------------------------------------------------------------------------------------------------------------------------------------------------------------------------------------------------------------------------------------------------------------------------------------------------------------------------------------------------------------------------------------------------------------------------------------------------------------------------------------------------------------------------------------------------------------------------------------------------------------------------------------------------------------------------------------------------------------------------------------------------------|---------------------|-------------------|---------------------------------|---------------------------|
| Description Res                                                                                              |                                                                                                                | Object<br>Codes    | Unrestricted<br>(A) | Restricted<br>(B)   | Total Fund<br>col. A + B<br>(C)                                                                                                                                                                                                                                                                                                                                                                                                                                                                                                                                                                                                                                                                                                                                                                                                                                                                                                                                                                                                                                                                                                                                                                                                                                                                                                                                                                                                                                                                                                                                                                                                                                                                                                                                                                                                                                                                                                                                                                                                                                                                                                | Unrestricted<br>(D) | Restricted<br>(E) | Total Fund<br>col. D + E<br>(F) | % Diff<br>Column<br>C & F |
| A. REVENUES                                                                                                  |                                                                                                                |                    |                     |                     |                                                                                                                                                                                                                                                                                                                                                                                                                                                                                                                                                                                                                                                                                                                                                                                                                                                                                                                                                                                                                                                                                                                                                                                                                                                                                                                                                                                                                                                                                                                                                                                                                                                                                                                                                                                                                                                                                                                                                                                                                                                                                                                                |                     |                   |                                 |                           |
| 1) LCFF Sources                                                                                              | 801                                                                                                            | 10-8099            | 34,638,690.00       | 1,285,783.00        | 35,924,473.00                                                                                                                                                                                                                                                                                                                                                                                                                                                                                                                                                                                                                                                                                                                                                                                                                                                                                                                                                                                                                                                                                                                                                                                                                                                                                                                                                                                                                                                                                                                                                                                                                                                                                                                                                                                                                                                                                                                                                                                                                                                                                                                  | 41,074,573.00       | 1,542,853.00      | 42,617,426.00                   | 18.6%                     |
| 2) Federal Revenue                                                                                           | , 810                                                                                                          | 00-8299            | 101,538.00          | 2,288,393.00        | 2,389,931.00                                                                                                                                                                                                                                                                                                                                                                                                                                                                                                                                                                                                                                                                                                                                                                                                                                                                                                                                                                                                                                                                                                                                                                                                                                                                                                                                                                                                                                                                                                                                                                                                                                                                                                                                                                                                                                                                                                                                                                                                                                                                                                                   | 97,500.00           | 1,990,331.00      | 2,087,831.00                    | -12.6%                    |
| 3) Other State Revenue                                                                                       | 830                                                                                                            | 00-8599            | 4,370,807.00        | 1,801,720.00        | 6,172,527.00                                                                                                                                                                                                                                                                                                                                                                                                                                                                                                                                                                                                                                                                                                                                                                                                                                                                                                                                                                                                                                                                                                                                                                                                                                                                                                                                                                                                                                                                                                                                                                                                                                                                                                                                                                                                                                                                                                                                                                                                                                                                                                                   | 1,009,808.00        | 218,386.00        | 1,228,194.00                    | -80.1%                    |
| 4) Other Local Revenue                                                                                       | 860                                                                                                            | 00-8799            | 1,597,476.00        | 4,388,792.00        | 5,986,268.00                                                                                                                                                                                                                                                                                                                                                                                                                                                                                                                                                                                                                                                                                                                                                                                                                                                                                                                                                                                                                                                                                                                                                                                                                                                                                                                                                                                                                                                                                                                                                                                                                                                                                                                                                                                                                                                                                                                                                                                                                                                                                                                   | 1,553,499.00        | 4,380,341.00      | 5,933,840.00                    | -0.9%                     |
| 5) TOTAL, REVENUES                                                                                           |                                                                                                                |                    | 40,708,511.00       | 9,764,688.00        | 50,473,199.00                                                                                                                                                                                                                                                                                                                                                                                                                                                                                                                                                                                                                                                                                                                                                                                                                                                                                                                                                                                                                                                                                                                                                                                                                                                                                                                                                                                                                                                                                                                                                                                                                                                                                                                                                                                                                                                                                                                                                                                                                                                                                                                  | 43,735,380.00       | 8,131,911.00      | 51,867,291.00                   | 2.8%                      |
| B. EXPENDITURES                                                                                              |                                                                                                                |                    |                     |                     | and a second sec |                     |                   |                                 |                           |
| Certificated Salaries                                                                                        | 100                                                                                                            | 00-1999            | 20,539,433.00       | 4,215,061.00        | 24,754,494.00                                                                                                                                                                                                                                                                                                                                                                                                                                                                                                                                                                                                                                                                                                                                                                                                                                                                                                                                                                                                                                                                                                                                                                                                                                                                                                                                                                                                                                                                                                                                                                                                                                                                                                                                                                                                                                                                                                                                                                                                                                                                                                                  | 21,546,377.00       | 4,412,242.00      | 25,958,619.00                   | 4.9%                      |
| 2) Classified Salaries                                                                                       |                                                                                                                | 00-2999            | 4,205,373.00        | 2,680,747.00        | 6,886,120.00                                                                                                                                                                                                                                                                                                                                                                                                                                                                                                                                                                                                                                                                                                                                                                                                                                                                                                                                                                                                                                                                                                                                                                                                                                                                                                                                                                                                                                                                                                                                                                                                                                                                                                                                                                                                                                                                                                                                                                                                                                                                                                                   | 5,124,484.00        | 2,443,726.00      | 7,568,210.00                    | 9.9%                      |
| 3) Employee Benefits                                                                                         |                                                                                                                | 00-3999            | 7,531,440.00        | 1,986,493.00        | 9,517,933.00                                                                                                                                                                                                                                                                                                                                                                                                                                                                                                                                                                                                                                                                                                                                                                                                                                                                                                                                                                                                                                                                                                                                                                                                                                                                                                                                                                                                                                                                                                                                                                                                                                                                                                                                                                                                                                                                                                                                                                                                                                                                                                                   | 8,479,857.00        | 1,961,521.00      | 10,441,378.00                   | 9.7%                      |
| 4) Books and Supplies                                                                                        | 400                                                                                                            | 00-4999            | 3,500,425.00        | 1,730,808.00        | 5,231,233.00                                                                                                                                                                                                                                                                                                                                                                                                                                                                                                                                                                                                                                                                                                                                                                                                                                                                                                                                                                                                                                                                                                                                                                                                                                                                                                                                                                                                                                                                                                                                                                                                                                                                                                                                                                                                                                                                                                                                                                                                                                                                                                                   | 4,259,698.00        | 844,113.00        | 5,103,811.00                    | -2.4%                     |
| 5) Services and Other Operating Expenditures                                                                 | 500                                                                                                            | 00-5999            | 4,275,407.00        | 1,363,263.00        | 5,638,670.00                                                                                                                                                                                                                                                                                                                                                                                                                                                                                                                                                                                                                                                                                                                                                                                                                                                                                                                                                                                                                                                                                                                                                                                                                                                                                                                                                                                                                                                                                                                                                                                                                                                                                                                                                                                                                                                                                                                                                                                                                                                                                                                   | 3,687,627.00        | 1,408,145.00      | 5,095,772.00                    | -9.6%                     |
| 6) Capital Outlay                                                                                            | 600                                                                                                            | 00-6999            | 48,340.00           | 0.00                | 48,340.00                                                                                                                                                                                                                                                                                                                                                                                                                                                                                                                                                                                                                                                                                                                                                                                                                                                                                                                                                                                                                                                                                                                                                                                                                                                                                                                                                                                                                                                                                                                                                                                                                                                                                                                                                                                                                                                                                                                                                                                                                                                                                                                      | 0.00                | 0.00              | 0.00                            | -100.0%                   |
| 7) Other Outgo (excluding Transfers of Indirect<br>Costs)                                                    |                                                                                                                | 00-7299<br>00-7499 | 533,942.00          | 1,298,302.00        | 1,832,244.00                                                                                                                                                                                                                                                                                                                                                                                                                                                                                                                                                                                                                                                                                                                                                                                                                                                                                                                                                                                                                                                                                                                                                                                                                                                                                                                                                                                                                                                                                                                                                                                                                                                                                                                                                                                                                                                                                                                                                                                                                                                                                                                   | 555,000.00          | 1,255,517.00      | 1,810,517.00                    | -1.2%                     |
| 8) Other Outgo - Transfers of Indirect Costs                                                                 | 730                                                                                                            | 00-7399            | (456,358.00)        | 383,199.00          | (73,159.00)                                                                                                                                                                                                                                                                                                                                                                                                                                                                                                                                                                                                                                                                                                                                                                                                                                                                                                                                                                                                                                                                                                                                                                                                                                                                                                                                                                                                                                                                                                                                                                                                                                                                                                                                                                                                                                                                                                                                                                                                                                                                                                                    | (457,053.00)        | 419,448.00        | (37,605.00)                     | -48.6%                    |
| 9) TOTAL, EXPENDITURES                                                                                       |                                                                                                                |                    | 40,178,002.00       | 13,657,873.00       | 53,835,875.00                                                                                                                                                                                                                                                                                                                                                                                                                                                                                                                                                                                                                                                                                                                                                                                                                                                                                                                                                                                                                                                                                                                                                                                                                                                                                                                                                                                                                                                                                                                                                                                                                                                                                                                                                                                                                                                                                                                                                                                                                                                                                                                  | 43,195,990.00       | 12,744,712.00     | 55,940,702.00                   | 3.9%                      |
| C. EXCESS (DEFICIENCY) OF REVENUES<br>OVER EXPENDITURES BEFORE OTHER<br>FINANCING SOURCES AND USES (A5 - B9) | un personal de la constante de |                    | 530,509.00          | (3,893,185.00)      | (3,362,676.00)                                                                                                                                                                                                                                                                                                                                                                                                                                                                                                                                                                                                                                                                                                                                                                                                                                                                                                                                                                                                                                                                                                                                                                                                                                                                                                                                                                                                                                                                                                                                                                                                                                                                                                                                                                                                                                                                                                                                                                                                                                                                                                                 | 539,390.00          | (4,612,801.00)    | (4,073,411.00)                  | 21.1%                     |
| D. OTHER FINANCING SOURCES/USES                                                                              |                                                                                                                |                    |                     |                     |                                                                                                                                                                                                                                                                                                                                                                                                                                                                                                                                                                                                                                                                                                                                                                                                                                                                                                                                                                                                                                                                                                                                                                                                                                                                                                                                                                                                                                                                                                                                                                                                                                                                                                                                                                                                                                                                                                                                                                                                                                                                                                                                |                     |                   |                                 |                           |
| 1) Interfund Transfers<br>a) Transfers In                                                                    | 890                                                                                                            | 00-8929            | 0.00                | 0.00                | 0.00                                                                                                                                                                                                                                                                                                                                                                                                                                                                                                                                                                                                                                                                                                                                                                                                                                                                                                                                                                                                                                                                                                                                                                                                                                                                                                                                                                                                                                                                                                                                                                                                                                                                                                                                                                                                                                                                                                                                                                                                                                                                                                                           | 0.00                | 0.00              | 0.00                            | 0.0%                      |
| b) Transfers Out                                                                                             | 760                                                                                                            | 00-7629            | 241,200.00          | 0.00                | 241,200.00                                                                                                                                                                                                                                                                                                                                                                                                                                                                                                                                                                                                                                                                                                                                                                                                                                                                                                                                                                                                                                                                                                                                                                                                                                                                                                                                                                                                                                                                                                                                                                                                                                                                                                                                                                                                                                                                                                                                                                                                                                                                                                                     | 241,200.00          | 0.00              | 241,200.00                      | 0.0%                      |
| Other Sources/Uses    a) Sources                                                                             | 893                                                                                                            | 30-8979            | 0.00                | 0.00                | 0.00                                                                                                                                                                                                                                                                                                                                                                                                                                                                                                                                                                                                                                                                                                                                                                                                                                                                                                                                                                                                                                                                                                                                                                                                                                                                                                                                                                                                                                                                                                                                                                                                                                                                                                                                                                                                                                                                                                                                                                                                                                                                                                                           | 0.00                | 0.00              | 0.00                            | 0.0%                      |
| b) Uses                                                                                                      | 763                                                                                                            | 30-7699            | 0.00                | 0.00                | 0.00                                                                                                                                                                                                                                                                                                                                                                                                                                                                                                                                                                                                                                                                                                                                                                                                                                                                                                                                                                                                                                                                                                                                                                                                                                                                                                                                                                                                                                                                                                                                                                                                                                                                                                                                                                                                                                                                                                                                                                                                                                                                                                                           | 0.00                | 0.00              | 0.00                            | 0.0%                      |
| 3) Contributions                                                                                             | 898                                                                                                            | 80-8999            | (3,804,849.00)      | 3,804,849.00        | 0.00                                                                                                                                                                                                                                                                                                                                                                                                                                                                                                                                                                                                                                                                                                                                                                                                                                                                                                                                                                                                                                                                                                                                                                                                                                                                                                                                                                                                                                                                                                                                                                                                                                                                                                                                                                                                                                                                                                                                                                                                                                                                                                                           | (3,842,050.00)      | 3,842,050.00      | 0.00                            | 0.0%                      |
| 4) TOTAL, OTHER FINANCING SOURCES/USES                                                                       |                                                                                                                |                    | (4,046,049.00)      | 3,804,849.00        | (241,200.00)                                                                                                                                                                                                                                                                                                                                                                                                                                                                                                                                                                                                                                                                                                                                                                                                                                                                                                                                                                                                                                                                                                                                                                                                                                                                                                                                                                                                                                                                                                                                                                                                                                                                                                                                                                                                                                                                                                                                                                                                                                                                                                                   | (4,083,250.00)      | 3,842,050.00      | (241,200.00)                    | 0.0%                      |