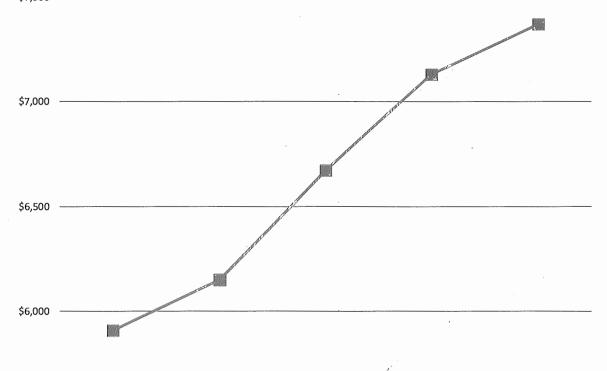

|                                                                                                              |                                                                                                                |                    | 2013                | -14 Estimated Actua | ils                                                                                                                                                                                                                                                                                                                                                                                                                                                                                                                                                                                                                                                                                                                                                                                                                                                                                                                                                                                                                                                                                                                                                                                                                                                                                                                                                                                                                                                                                                                                                                                                                                                                                                                                                                                                                                                                                                                                                                                                                                                                                                                            |                     | 2014-15 Budget    |                                 |                           |
|--------------------------------------------------------------------------------------------------------------|----------------------------------------------------------------------------------------------------------------|--------------------|---------------------|---------------------|--------------------------------------------------------------------------------------------------------------------------------------------------------------------------------------------------------------------------------------------------------------------------------------------------------------------------------------------------------------------------------------------------------------------------------------------------------------------------------------------------------------------------------------------------------------------------------------------------------------------------------------------------------------------------------------------------------------------------------------------------------------------------------------------------------------------------------------------------------------------------------------------------------------------------------------------------------------------------------------------------------------------------------------------------------------------------------------------------------------------------------------------------------------------------------------------------------------------------------------------------------------------------------------------------------------------------------------------------------------------------------------------------------------------------------------------------------------------------------------------------------------------------------------------------------------------------------------------------------------------------------------------------------------------------------------------------------------------------------------------------------------------------------------------------------------------------------------------------------------------------------------------------------------------------------------------------------------------------------------------------------------------------------------------------------------------------------------------------------------------------------|---------------------|-------------------|---------------------------------|---------------------------|
| Description Res                                                                                              |                                                                                                                | Object<br>Codes    | Unrestricted<br>(A) | Restricted<br>(B)   | Total Fund<br>col. A + B<br>(C)                                                                                                                                                                                                                                                                                                                                                                                                                                                                                                                                                                                                                                                                                                                                                                                                                                                                                                                                                                                                                                                                                                                                                                                                                                                                                                                                                                                                                                                                                                                                                                                                                                                                                                                                                                                                                                                                                                                                                                                                                                                                                                | Unrestricted<br>(D) | Restricted<br>(E) | Total Fund<br>col. D + E<br>(F) | % Diff<br>Column<br>C & F |
| A. REVENUES                                                                                                  |                                                                                                                |                    |                     |                     |                                                                                                                                                                                                                                                                                                                                                                                                                                                                                                                                                                                                                                                                                                                                                                                                                                                                                                                                                                                                                                                                                                                                                                                                                                                                                                                                                                                                                                                                                                                                                                                                                                                                                                                                                                                                                                                                                                                                                                                                                                                                                                                                |                     |                   |                                 |                           |
| 1) LCFF Sources                                                                                              | 801                                                                                                            | 10-8099            | 34,638,690.00       | 1,285,783.00        | 35,924,473.00                                                                                                                                                                                                                                                                                                                                                                                                                                                                                                                                                                                                                                                                                                                                                                                                                                                                                                                                                                                                                                                                                                                                                                                                                                                                                                                                                                                                                                                                                                                                                                                                                                                                                                                                                                                                                                                                                                                                                                                                                                                                                                                  | 41,074,573.00       | 1,542,853.00      | 42,617,426.00                   | 18.6%                     |
| 2) Federal Revenue                                                                                           | , 810                                                                                                          | 00-8299            | 101,538.00          | 2,288,393.00        | 2,389,931.00                                                                                                                                                                                                                                                                                                                                                                                                                                                                                                                                                                                                                                                                                                                                                                                                                                                                                                                                                                                                                                                                                                                                                                                                                                                                                                                                                                                                                                                                                                                                                                                                                                                                                                                                                                                                                                                                                                                                                                                                                                                                                                                   | 97,500.00           | 1,990,331.00      | 2,087,831.00                    | -12.6%                    |
| 3) Other State Revenue                                                                                       | 830                                                                                                            | 00-8599            | 4,370,807.00        | 1,801,720.00        | 6,172,527.00                                                                                                                                                                                                                                                                                                                                                                                                                                                                                                                                                                                                                                                                                                                                                                                                                                                                                                                                                                                                                                                                                                                                                                                                                                                                                                                                                                                                                                                                                                                                                                                                                                                                                                                                                                                                                                                                                                                                                                                                                                                                                                                   | 1,009,808.00        | 218,386.00        | 1,228,194.00                    | -80.1%                    |
| 4) Other Local Revenue                                                                                       | 860                                                                                                            | 00-8799            | 1,597,476.00        | 4,388,792.00        | 5,986,268.00                                                                                                                                                                                                                                                                                                                                                                                                                                                                                                                                                                                                                                                                                                                                                                                                                                                                                                                                                                                                                                                                                                                                                                                                                                                                                                                                                                                                                                                                                                                                                                                                                                                                                                                                                                                                                                                                                                                                                                                                                                                                                                                   | 1,553,499.00        | 4,380,341.00      | 5,933,840.00                    | -0.9%                     |
| 5) TOTAL, REVENUES                                                                                           |                                                                                                                |                    | 40,708,511.00       | 9,764,688.00        | 50,473,199.00                                                                                                                                                                                                                                                                                                                                                                                                                                                                                                                                                                                                                                                                                                                                                                                                                                                                                                                                                                                                                                                                                                                                                                                                                                                                                                                                                                                                                                                                                                                                                                                                                                                                                                                                                                                                                                                                                                                                                                                                                                                                                                                  | 43,735,380.00       | 8,131,911.00      | 51,867,291.00                   | 2.8%                      |
| B. EXPENDITURES                                                                                              |                                                                                                                |                    |                     |                     | and a second sec |                     |                   |                                 |                           |
| Certificated Salaries                                                                                        | 100                                                                                                            | 00-1999            | 20,539,433.00       | 4,215,061.00        | 24,754,494.00                                                                                                                                                                                                                                                                                                                                                                                                                                                                                                                                                                                                                                                                                                                                                                                                                                                                                                                                                                                                                                                                                                                                                                                                                                                                                                                                                                                                                                                                                                                                                                                                                                                                                                                                                                                                                                                                                                                                                                                                                                                                                                                  | 21,546,377.00       | 4,412,242.00      | 25,958,619.00                   | 4.9%                      |
| 2) Classified Salaries                                                                                       |                                                                                                                | 00-2999            | 4,205,373.00        | 2,680,747.00        | 6,886,120.00                                                                                                                                                                                                                                                                                                                                                                                                                                                                                                                                                                                                                                                                                                                                                                                                                                                                                                                                                                                                                                                                                                                                                                                                                                                                                                                                                                                                                                                                                                                                                                                                                                                                                                                                                                                                                                                                                                                                                                                                                                                                                                                   | 5,124,484.00        | 2,443,726.00      | 7,568,210.00                    | 9.9%                      |
| 3) Employee Benefits                                                                                         |                                                                                                                | 00-3999            | 7,531,440.00        | 1,986,493.00        | 9,517,933.00                                                                                                                                                                                                                                                                                                                                                                                                                                                                                                                                                                                                                                                                                                                                                                                                                                                                                                                                                                                                                                                                                                                                                                                                                                                                                                                                                                                                                                                                                                                                                                                                                                                                                                                                                                                                                                                                                                                                                                                                                                                                                                                   | 8,479,857.00        | 1,961,521.00      | 10,441,378.00                   | 9.7%                      |
| 4) Books and Supplies                                                                                        | 400                                                                                                            | 00-4999            | 3,500,425.00        | 1,730,808.00        | 5,231,233.00                                                                                                                                                                                                                                                                                                                                                                                                                                                                                                                                                                                                                                                                                                                                                                                                                                                                                                                                                                                                                                                                                                                                                                                                                                                                                                                                                                                                                                                                                                                                                                                                                                                                                                                                                                                                                                                                                                                                                                                                                                                                                                                   | 4,259,698.00        | 844,113.00        | 5,103,811.00                    | -2.4%                     |
| 5) Services and Other Operating Expenditures                                                                 | 500                                                                                                            | 00-5999            | 4,275,407.00        | 1,363,263.00        | 5,638,670.00                                                                                                                                                                                                                                                                                                                                                                                                                                                                                                                                                                                                                                                                                                                                                                                                                                                                                                                                                                                                                                                                                                                                                                                                                                                                                                                                                                                                                                                                                                                                                                                                                                                                                                                                                                                                                                                                                                                                                                                                                                                                                                                   | 3,687,627.00        | 1,408,145.00      | 5,095,772.00                    | -9.6%                     |
| 6) Capital Outlay                                                                                            | 600                                                                                                            | 00-6999            | 48,340.00           | 0.00                | 48,340.00                                                                                                                                                                                                                                                                                                                                                                                                                                                                                                                                                                                                                                                                                                                                                                                                                                                                                                                                                                                                                                                                                                                                                                                                                                                                                                                                                                                                                                                                                                                                                                                                                                                                                                                                                                                                                                                                                                                                                                                                                                                                                                                      | 0.00                | 0.00              | 0.00                            | -100.0%                   |
| 7) Other Outgo (excluding Transfers of Indirect<br>Costs)                                                    |                                                                                                                | 00-7299<br>00-7499 | 533,942.00          | 1,298,302.00        | 1,832,244.00                                                                                                                                                                                                                                                                                                                                                                                                                                                                                                                                                                                                                                                                                                                                                                                                                                                                                                                                                                                                                                                                                                                                                                                                                                                                                                                                                                                                                                                                                                                                                                                                                                                                                                                                                                                                                                                                                                                                                                                                                                                                                                                   | 555,000.00          | 1,255,517.00      | 1,810,517.00                    | -1.2%                     |
| 8) Other Outgo - Transfers of Indirect Costs                                                                 | 730                                                                                                            | 00-7399            | (456,358.00)        | 383,199.00          | (73,159.00)                                                                                                                                                                                                                                                                                                                                                                                                                                                                                                                                                                                                                                                                                                                                                                                                                                                                                                                                                                                                                                                                                                                                                                                                                                                                                                                                                                                                                                                                                                                                                                                                                                                                                                                                                                                                                                                                                                                                                                                                                                                                                                                    | (457,053.00)        | 419,448.00        | (37,605.00)                     | -48.6%                    |
| 9) TOTAL, EXPENDITURES                                                                                       |                                                                                                                |                    | 40,178,002.00       | 13,657,873.00       | 53,835,875.00                                                                                                                                                                                                                                                                                                                                                                                                                                                                                                                                                                                                                                                                                                                                                                                                                                                                                                                                                                                                                                                                                                                                                                                                                                                                                                                                                                                                                                                                                                                                                                                                                                                                                                                                                                                                                                                                                                                                                                                                                                                                                                                  | 43,195,990.00       | 12,744,712.00     | 55,940,702.00                   | 3.9%                      |
| C. EXCESS (DEFICIENCY) OF REVENUES<br>OVER EXPENDITURES BEFORE OTHER<br>FINANCING SOURCES AND USES (A5 - B9) | un personal de la constante de |                    | 530,509.00          | (3,893,185.00)      | (3,362,676.00)                                                                                                                                                                                                                                                                                                                                                                                                                                                                                                                                                                                                                                                                                                                                                                                                                                                                                                                                                                                                                                                                                                                                                                                                                                                                                                                                                                                                                                                                                                                                                                                                                                                                                                                                                                                                                                                                                                                                                                                                                                                                                                                 | 539,390.00          | (4,612,801.00)    | (4,073,411.00)                  | 21.1%                     |
| D. OTHER FINANCING SOURCES/USES                                                                              |                                                                                                                |                    |                     |                     |                                                                                                                                                                                                                                                                                                                                                                                                                                                                                                                                                                                                                                                                                                                                                                                                                                                                                                                                                                                                                                                                                                                                                                                                                                                                                                                                                                                                                                                                                                                                                                                                                                                                                                                                                                                                                                                                                                                                                                                                                                                                                                                                |                     |                   |                                 |                           |
| 1) Interfund Transfers<br>a) Transfers In                                                                    | 890                                                                                                            | 00-8929            | 0.00                | 0.00                | 0.00                                                                                                                                                                                                                                                                                                                                                                                                                                                                                                                                                                                                                                                                                                                                                                                                                                                                                                                                                                                                                                                                                                                                                                                                                                                                                                                                                                                                                                                                                                                                                                                                                                                                                                                                                                                                                                                                                                                                                                                                                                                                                                                           | 0.00                | 0.00              | 0.00                            | 0.0%                      |
| b) Transfers Out                                                                                             | 760                                                                                                            | 00-7629            | 241,200.00          | 0.00                | 241,200.00                                                                                                                                                                                                                                                                                                                                                                                                                                                                                                                                                                                                                                                                                                                                                                                                                                                                                                                                                                                                                                                                                                                                                                                                                                                                                                                                                                                                                                                                                                                                                                                                                                                                                                                                                                                                                                                                                                                                                                                                                                                                                                                     | 241,200.00          | 0.00              | 241,200.00                      | 0.0%                      |
| Other Sources/Uses    a) Sources                                                                             | 893                                                                                                            | 30-8979            | 0.00                | 0.00                | 0.00                                                                                                                                                                                                                                                                                                                                                                                                                                                                                                                                                                                                                                                                                                                                                                                                                                                                                                                                                                                                                                                                                                                                                                                                                                                                                                                                                                                                                                                                                                                                                                                                                                                                                                                                                                                                                                                                                                                                                                                                                                                                                                                           | 0.00                | 0.00              | 0.00                            | 0.0%                      |
| b) Uses                                                                                                      | 763                                                                                                            | 30-7699            | 0.00                | 0.00                | 0.00                                                                                                                                                                                                                                                                                                                                                                                                                                                                                                                                                                                                                                                                                                                                                                                                                                                                                                                                                                                                                                                                                                                                                                                                                                                                                                                                                                                                                                                                                                                                                                                                                                                                                                                                                                                                                                                                                                                                                                                                                                                                                                                           | 0.00                | 0.00              | 0.00                            | 0.0%                      |
| 3) Contributions                                                                                             | 898                                                                                                            | 80-8999            | (3,804,849.00)      | 3,804,849.00        | 0.00                                                                                                                                                                                                                                                                                                                                                                                                                                                                                                                                                                                                                                                                                                                                                                                                                                                                                                                                                                                                                                                                                                                                                                                                                                                                                                                                                                                                                                                                                                                                                                                                                                                                                                                                                                                                                                                                                                                                                                                                                                                                                                                           | (3,842,050.00)      | 3,842,050.00      | 0.00                            | 0.0%                      |
| 4) TOTAL, OTHER FINANCING SOURCES/USES                                                                       |                                                                                                                |                    | (4,046,049.00)      | 3,804,849.00        | (241,200.00)                                                                                                                                                                                                                                                                                                                                                                                                                                                                                                                                                                                                                                                                                                                                                                                                                                                                                                                                                                                                                                                                                                                                                                                                                                                                                                                                                                                                                                                                                                                                                                                                                                                                                                                                                                                                                                                                                                                                                                                                                                                                                                                   | (4,083,250.00)      | 3,842,050.00      | (241,200.00)                    | 0.0%                      |