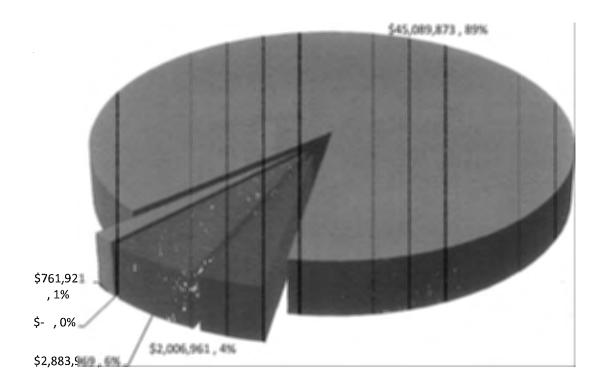

|                                                                                                              |                                                                                                                |                    | 2013                | -14 Estimated Actua | ils                                                                                                                                                                                                                                                                                                                                                                                                                                                                                                                                                                                                                                                                                                                                                                                                                                                                                                                                                                                                                                                                                                                                                                                                                                                                                                                                                                                                                                                                                                                                                                                                                                                                                                                                                                                                                                                                                                                                                                                                                                                                                                                            |                     | 2014-15 Budget    |                                 |                           |
|--------------------------------------------------------------------------------------------------------------|----------------------------------------------------------------------------------------------------------------|--------------------|---------------------|---------------------|--------------------------------------------------------------------------------------------------------------------------------------------------------------------------------------------------------------------------------------------------------------------------------------------------------------------------------------------------------------------------------------------------------------------------------------------------------------------------------------------------------------------------------------------------------------------------------------------------------------------------------------------------------------------------------------------------------------------------------------------------------------------------------------------------------------------------------------------------------------------------------------------------------------------------------------------------------------------------------------------------------------------------------------------------------------------------------------------------------------------------------------------------------------------------------------------------------------------------------------------------------------------------------------------------------------------------------------------------------------------------------------------------------------------------------------------------------------------------------------------------------------------------------------------------------------------------------------------------------------------------------------------------------------------------------------------------------------------------------------------------------------------------------------------------------------------------------------------------------------------------------------------------------------------------------------------------------------------------------------------------------------------------------------------------------------------------------------------------------------------------------|---------------------|-------------------|---------------------------------|---------------------------|
| Description Res                                                                                              |                                                                                                                | Object<br>Codes    | Unrestricted<br>(A) | Restricted<br>(B)   | Total Fund<br>col. A + B<br>(C)                                                                                                                                                                                                                                                                                                                                                                                                                                                                                                                                                                                                                                                                                                                                                                                                                                                                                                                                                                                                                                                                                                                                                                                                                                                                                                                                                                                                                                                                                                                                                                                                                                                                                                                                                                                                                                                                                                                                                                                                                                                                                                | Unrestricted<br>(D) | Restricted<br>(E) | Total Fund<br>col. D + E<br>(F) | % Diff<br>Column<br>C & F |
| A. REVENUES                                                                                                  |                                                                                                                |                    |                     |                     |                                                                                                                                                                                                                                                                                                                                                                                                                                                                                                                                                                                                                                                                                                                                                                                                                                                                                                                                                                                                                                                                                                                                                                                                                                                                                                                                                                                                                                                                                                                                                                                                                                                                                                                                                                                                                                                                                                                                                                                                                                                                                                                                |                     |                   |                                 |                           |
| 1) LCFF Sources                                                                                              | 801                                                                                                            | 10-8099            | 34,638,690.00       | 1,285,783.00        | 35,924,473.00                                                                                                                                                                                                                                                                                                                                                                                                                                                                                                                                                                                                                                                                                                                                                                                                                                                                                                                                                                                                                                                                                                                                                                                                                                                                                                                                                                                                                                                                                                                                                                                                                                                                                                                                                                                                                                                                                                                                                                                                                                                                                                                  | 41,074,573.00       | 1,542,853.00      | 42,617,426.00                   | 18.6%                     |
| 2) Federal Revenue                                                                                           | , 810                                                                                                          | 00-8299            | 101,538.00          | 2,288,393.00        | 2,389,931.00                                                                                                                                                                                                                                                                                                                                                                                                                                                                                                                                                                                                                                                                                                                                                                                                                                                                                                                                                                                                                                                                                                                                                                                                                                                                                                                                                                                                                                                                                                                                                                                                                                                                                                                                                                                                                                                                                                                                                                                                                                                                                                                   | 97,500.00           | 1,990,331.00      | 2,087,831.00                    | -12.6%                    |
| 3) Other State Revenue                                                                                       | 830                                                                                                            | 00-8599            | 4,370,807.00        | 1,801,720.00        | 6,172,527.00                                                                                                                                                                                                                                                                                                                                                                                                                                                                                                                                                                                                                                                                                                                                                                                                                                                                                                                                                                                                                                                                                                                                                                                                                                                                                                                                                                                                                                                                                                                                                                                                                                                                                                                                                                                                                                                                                                                                                                                                                                                                                                                   | 1,009,808.00        | 218,386.00        | 1,228,194.00                    | -80.1%                    |
| 4) Other Local Revenue                                                                                       | 860                                                                                                            | 00-8799            | 1,597,476.00        | 4,388,792.00        | 5,986,268.00                                                                                                                                                                                                                                                                                                                                                                                                                                                                                                                                                                                                                                                                                                                                                                                                                                                                                                                                                                                                                                                                                                                                                                                                                                                                                                                                                                                                                                                                                                                                                                                                                                                                                                                                                                                                                                                                                                                                                                                                                                                                                                                   | 1,553,499.00        | 4,380,341.00      | 5,933,840.00                    | -0.9%                     |
| 5) TOTAL, REVENUES                                                                                           |                                                                                                                |                    | 40,708,511.00       | 9,764,688.00        | 50,473,199.00                                                                                                                                                                                                                                                                                                                                                                                                                                                                                                                                                                                                                                                                                                                                                                                                                                                                                                                                                                                                                                                                                                                                                                                                                                                                                                                                                                                                                                                                                                                                                                                                                                                                                                                                                                                                                                                                                                                                                                                                                                                                                                                  | 43,735,380.00       | 8,131,911.00      | 51,867,291.00                   | 2.8%                      |
| B. EXPENDITURES                                                                                              |                                                                                                                |                    |                     |                     | and a second sec |                     |                   |                                 |                           |
| Certificated Salaries                                                                                        | 100                                                                                                            | 00-1999            | 20,539,433.00       | 4,215,061.00        | 24,754,494.00                                                                                                                                                                                                                                                                                                                                                                                                                                                                                                                                                                                                                                                                                                                                                                                                                                                                                                                                                                                                                                                                                                                                                                                                                                                                                                                                                                                                                                                                                                                                                                                                                                                                                                                                                                                                                                                                                                                                                                                                                                                                                                                  | 21,546,377.00       | 4,412,242.00      | 25,958,619.00                   | 4.9%                      |
| 2) Classified Salaries                                                                                       |                                                                                                                | 00-2999            | 4,205,373.00        | 2,680,747.00        | 6,886,120.00                                                                                                                                                                                                                                                                                                                                                                                                                                                                                                                                                                                                                                                                                                                                                                                                                                                                                                                                                                                                                                                                                                                                                                                                                                                                                                                                                                                                                                                                                                                                                                                                                                                                                                                                                                                                                                                                                                                                                                                                                                                                                                                   | 5,124,484.00        | 2,443,726.00      | 7,568,210.00                    | 9.9%                      |
| 3) Employee Benefits                                                                                         |                                                                                                                | 00-3999            | 7,531,440.00        | 1,986,493.00        | 9,517,933.00                                                                                                                                                                                                                                                                                                                                                                                                                                                                                                                                                                                                                                                                                                                                                                                                                                                                                                                                                                                                                                                                                                                                                                                                                                                                                                                                                                                                                                                                                                                                                                                                                                                                                                                                                                                                                                                                                                                                                                                                                                                                                                                   | 8,479,857.00        | 1,961,521.00      | 10,441,378.00                   | 9.7%                      |
| 4) Books and Supplies                                                                                        | 400                                                                                                            | 00-4999            | 3,500,425.00        | 1,730,808.00        | 5,231,233.00                                                                                                                                                                                                                                                                                                                                                                                                                                                                                                                                                                                                                                                                                                                                                                                                                                                                                                                                                                                                                                                                                                                                                                                                                                                                                                                                                                                                                                                                                                                                                                                                                                                                                                                                                                                                                                                                                                                                                                                                                                                                                                                   | 4,259,698.00        | 844,113.00        | 5,103,811.00                    | -2.4%                     |
| 5) Services and Other Operating Expenditures                                                                 | 500                                                                                                            | 00-5999            | 4,275,407.00        | 1,363,263.00        | 5,638,670.00                                                                                                                                                                                                                                                                                                                                                                                                                                                                                                                                                                                                                                                                                                                                                                                                                                                                                                                                                                                                                                                                                                                                                                                                                                                                                                                                                                                                                                                                                                                                                                                                                                                                                                                                                                                                                                                                                                                                                                                                                                                                                                                   | 3,687,627.00        | 1,408,145.00      | 5,095,772.00                    | -9.6%                     |
| 6) Capital Outlay                                                                                            | 600                                                                                                            | 00-6999            | 48,340.00           | 0.00                | 48,340.00                                                                                                                                                                                                                                                                                                                                                                                                                                                                                                                                                                                                                                                                                                                                                                                                                                                                                                                                                                                                                                                                                                                                                                                                                                                                                                                                                                                                                                                                                                                                                                                                                                                                                                                                                                                                                                                                                                                                                                                                                                                                                                                      | 0.00                | 0.00              | 0.00                            | -100.0%                   |
| 7) Other Outgo (excluding Transfers of Indirect<br>Costs)                                                    |                                                                                                                | 00-7299<br>00-7499 | 533,942.00          | 1,298,302.00        | 1,832,244.00                                                                                                                                                                                                                                                                                                                                                                                                                                                                                                                                                                                                                                                                                                                                                                                                                                                                                                                                                                                                                                                                                                                                                                                                                                                                                                                                                                                                                                                                                                                                                                                                                                                                                                                                                                                                                                                                                                                                                                                                                                                                                                                   | 555,000.00          | 1,255,517.00      | 1,810,517.00                    | -1.2%                     |
| 8) Other Outgo - Transfers of Indirect Costs                                                                 | 730                                                                                                            | 00-7399            | (456,358.00)        | 383,199.00          | (73,159.00)                                                                                                                                                                                                                                                                                                                                                                                                                                                                                                                                                                                                                                                                                                                                                                                                                                                                                                                                                                                                                                                                                                                                                                                                                                                                                                                                                                                                                                                                                                                                                                                                                                                                                                                                                                                                                                                                                                                                                                                                                                                                                                                    | (457,053.00)        | 419,448.00        | (37,605.00)                     | -48.6%                    |
| 9) TOTAL, EXPENDITURES                                                                                       |                                                                                                                |                    | 40,178,002.00       | 13,657,873.00       | 53,835,875.00                                                                                                                                                                                                                                                                                                                                                                                                                                                                                                                                                                                                                                                                                                                                                                                                                                                                                                                                                                                                                                                                                                                                                                                                                                                                                                                                                                                                                                                                                                                                                                                                                                                                                                                                                                                                                                                                                                                                                                                                                                                                                                                  | 43,195,990.00       | 12,744,712.00     | 55,940,702.00                   | 3.9%                      |
| C. EXCESS (DEFICIENCY) OF REVENUES<br>OVER EXPENDITURES BEFORE OTHER<br>FINANCING SOURCES AND USES (A5 - B9) | un personal de la constante de |                    | 530,509.00          | (3,893,185.00)      | (3,362,676.00)                                                                                                                                                                                                                                                                                                                                                                                                                                                                                                                                                                                                                                                                                                                                                                                                                                                                                                                                                                                                                                                                                                                                                                                                                                                                                                                                                                                                                                                                                                                                                                                                                                                                                                                                                                                                                                                                                                                                                                                                                                                                                                                 | 539,390.00          | (4,612,801.00)    | (4,073,411.00)                  | 21.1%                     |
| D. OTHER FINANCING SOURCES/USES                                                                              |                                                                                                                |                    |                     |                     |                                                                                                                                                                                                                                                                                                                                                                                                                                                                                                                                                                                                                                                                                                                                                                                                                                                                                                                                                                                                                                                                                                                                                                                                                                                                                                                                                                                                                                                                                                                                                                                                                                                                                                                                                                                                                                                                                                                                                                                                                                                                                                                                |                     |                   |                                 |                           |
| 1) Interfund Transfers<br>a) Transfers In                                                                    | 890                                                                                                            | 00-8929            | 0.00                | 0.00                | 0.00                                                                                                                                                                                                                                                                                                                                                                                                                                                                                                                                                                                                                                                                                                                                                                                                                                                                                                                                                                                                                                                                                                                                                                                                                                                                                                                                                                                                                                                                                                                                                                                                                                                                                                                                                                                                                                                                                                                                                                                                                                                                                                                           | 0.00                | 0.00              | 0.00                            | 0.0%                      |
| b) Transfers Out                                                                                             | 760                                                                                                            | 00-7629            | 241,200.00          | 0.00                | 241,200.00                                                                                                                                                                                                                                                                                                                                                                                                                                                                                                                                                                                                                                                                                                                                                                                                                                                                                                                                                                                                                                                                                                                                                                                                                                                                                                                                                                                                                                                                                                                                                                                                                                                                                                                                                                                                                                                                                                                                                                                                                                                                                                                     | 241,200.00          | 0.00              | 241,200.00                      | 0.0%                      |
| Other Sources/Uses    a) Sources                                                                             | 893                                                                                                            | 30-8979            | 0.00                | 0.00                | 0.00                                                                                                                                                                                                                                                                                                                                                                                                                                                                                                                                                                                                                                                                                                                                                                                                                                                                                                                                                                                                                                                                                                                                                                                                                                                                                                                                                                                                                                                                                                                                                                                                                                                                                                                                                                                                                                                                                                                                                                                                                                                                                                                           | 0.00                | 0.00              | 0.00                            | 0.0%                      |
| b) Uses                                                                                                      | 763                                                                                                            | 30-7699            | 0.00                | 0.00                | 0.00                                                                                                                                                                                                                                                                                                                                                                                                                                                                                                                                                                                                                                                                                                                                                                                                                                                                                                                                                                                                                                                                                                                                                                                                                                                                                                                                                                                                                                                                                                                                                                                                                                                                                                                                                                                                                                                                                                                                                                                                                                                                                                                           | 0.00                | 0.00              | 0.00                            | 0.0%                      |
| 3) Contributions                                                                                             | 898                                                                                                            | 80-8999            | (3,804,849.00)      | 3,804,849.00        | 0.00                                                                                                                                                                                                                                                                                                                                                                                                                                                                                                                                                                                                                                                                                                                                                                                                                                                                                                                                                                                                                                                                                                                                                                                                                                                                                                                                                                                                                                                                                                                                                                                                                                                                                                                                                                                                                                                                                                                                                                                                                                                                                                                           | (3,842,050.00)      | 3,842,050.00      | 0.00                            | 0.0%                      |
| 4) TOTAL, OTHER FINANCING SOURCES/USES                                                                       |                                                                                                                |                    | (4,046,049.00)      | 3,804,849.00        | (241,200.00)                                                                                                                                                                                                                                                                                                                                                                                                                                                                                                                                                                                                                                                                                                                                                                                                                                                                                                                                                                                                                                                                                                                                                                                                                                                                                                                                                                                                                                                                                                                                                                                                                                                                                                                                                                                                                                                                                                                                                                                                                                                                                                                   | (4,083,250.00)      | 3,842,050.00      | (241,200.00)                    | 0.0%                      |