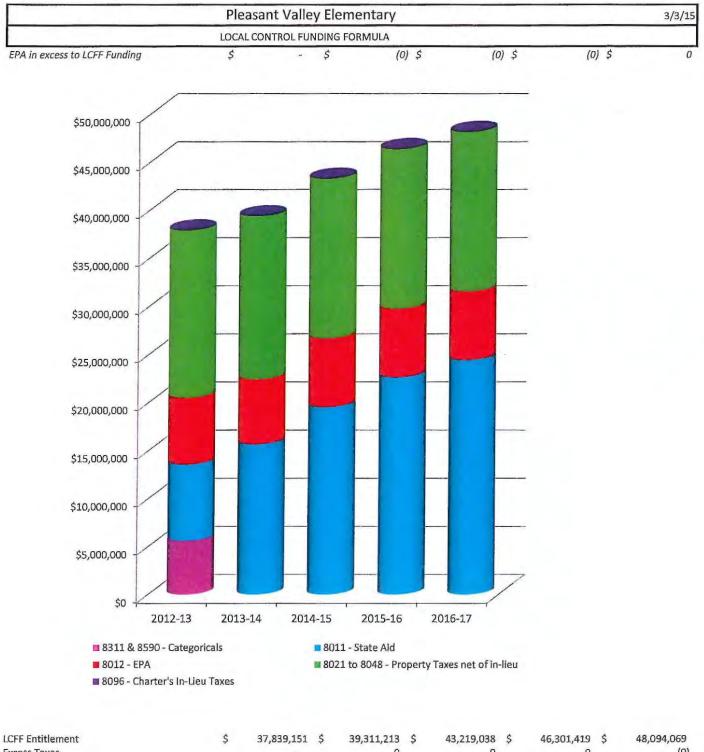

| Description Resource Co                                              | Object<br>odes Codes | Original Budget<br>(A) | Board Approved<br>Operating Budget<br>(B) | Actuals To Date<br>(C) | Projected Year<br>Totals<br>(D) | Difference<br>(Col B & D)<br>(E) | % Dìff<br>(E/B)<br>(F) |
|----------------------------------------------------------------------|----------------------|------------------------|-------------------------------------------|------------------------|---------------------------------|----------------------------------|------------------------|
| LCFF SOURCES                                                         |                      |                        | (                                         |                        | (=)                             | ···· \+/                         |                        |
| Principal Apportionment                                              |                      |                        |                                           |                        |                                 |                                  |                        |
| State Aid - Current Year                                             | 8011                 | 20,111,612.00          | 19,012,755.00                             | 10,831,710.00          | 19,487,267.00                   | 474,512.00                       | 2.5                    |
| Education Protection Account State Aid - Current Year                | 8012                 | 5,849,786.00           | 7,107,694.00                              | 3,531,375.00           | 7,150,125.00                    | 42,431.00                        | 0,6                    |
| State Aid - Prior Years                                              | 8019                 | 0.00                   | 0.00                                      | 0.00                   | 0.00                            | 0.00                             | 0.0                    |
| Tax Relief Subventions                                               |                      |                        |                                           |                        |                                 |                                  |                        |
| Homeowners' Exemptions                                               | 8021                 | 171,540.00             | 171,540.00                                | 87,486.72              | 167,493.00                      | (4,047.00)                       | -2.4                   |
| Timber Yield Tax                                                     | 8022                 | 0.00                   | 0.00                                      | 0.00                   | 2.00                            | 2.00                             | Ne                     |
| Other Subventions/In-Lieu Taxes                                      | 8029                 | 0,00                   | 0.00                                      | 0.00                   | 0.00                            | 0.00                             | 0.0                    |
| County & District Taxes<br>Secured Roll Taxes                        | 8041                 | 18,505,267.00          | 18,790,263.00                             | 9,354,638.91           | 18,922,014.00                   | 131,751.00                       | 0.7                    |
| Unsecured Roll Taxes                                                 | 8042                 | 926,813.00             | 917,827.00                                | 870,838.35             | 577,757.00                      | (340,070.00)                     | -37.19                 |
| Prior Years' Taxes                                                   | 8043                 | 57,142.00              | 57,142.00                                 | 18,427.82              | 45,805.00                       | (11,337.00)                      | -19,89                 |
| Supplemental Taxes                                                   | 8044                 | 123,577.00             | 123,577.00                                | 151,066.90             | 171,039.00                      | 47,462.00                        | 38.4                   |
| Education Revenue Augmentation                                       |                      |                        |                                           |                        |                                 |                                  |                        |
| Fund (ERAF)                                                          | 8045                 | (1,413,298.00)         | (1,413,298.00)                            | 380,659.01             | (1,438,084.00)                  | (24,786.00)                      | 1.89                   |
| Community Redevelopment Funds<br>(SB 617/699/1992)                   | 8047                 | 143,197.00             | 143,197,00                                | 0.00                   | 0.00                            | (143,197.00)                     | -100.09                |
| Penaities and Interest from<br>Delinquent Taxes                      | 8048                 | 0.00                   | 0.00                                      | 0.00                   | 0.00                            | 0.00                             | 0.0                    |
| Miscellaneous Funds (EC 41604)<br>Royalties and Bonuses              | 8081                 | 30.00                  | 30.00                                     | 0.00                   | 30.00                           | 0.00                             | 0.09                   |
| Other In-Lieu Taxes                                                  | 8082                 | 0.00                   | 0.00                                      | 0.00                   | 0.00                            | 0.00                             | 0,0                    |
| Less: Non-LCFF                                                       |                      |                        |                                           |                        |                                 |                                  |                        |
| (50%) Adjustment                                                     | 8089                 | (15.00)                | (15.00)                                   | 0.00                   | (15.00)                         | 0.00                             | 0.09                   |
| Subtotal, LCFF Sources                                               |                      | 44,475,651.00          | 44,910,712.00                             | 25,226,202.71          | 45,083,433.00                   | 172,721.00                       | 0.49                   |
| LCFF Transfers                                                       |                      |                        |                                           |                        |                                 |                                  |                        |
| Unrestricted LCFF                                                    |                      |                        |                                           |                        |                                 |                                  |                        |
| Transfers - Current Year 0000                                        | 8091                 | (1,542,853.00)         | (241,200.00)                              | 0.00                   | (241,200.00)                    | 0,00                             | 0,0%                   |
| All Other LCFF<br>Transfers - Current Year All Other                 | 8091                 | 0.00                   | 0.00                                      | 0.00                   | 0.00                            | 0.00                             | 0.0%                   |
| Transfers to Charter Schools in Lieu of Property Taxes               | 8096                 | (1,858,225.00)         | (1,851,457.00)                            | (777,611.95)           | (1,864,395.00)                  | (12,938.00)                      | 0.7%                   |
| Property Taxes Transfers                                             | 8097                 | 0.00                   | 0,00                                      | 0.00                   | 0.00                            | 0.00                             | 0,0%                   |
| LCFF/Revenue Limit Transfers - Prior Years                           | 8099                 | 0.00                   | 0.00                                      | 0.00                   | 0,00                            | 0.00                             | 0.0%                   |
| TOTAL, LCFF SOURCES                                                  |                      | 41,074,573.00          | 42,818,055.00                             | 24,448,590.76          | 42,977,838.00                   | 159,783.00                       | 0.4%                   |
| FEDERAL REVENUE                                                      |                      |                        |                                           |                        |                                 |                                  |                        |
| Maintenance and Operations                                           | 8110                 | 30,000.00              | 30,000.00                                 | 0.00                   | 36,267.00                       | 6,267.00                         | 20.9%                  |
| Special Education Entitlement                                        | 8181                 | 0.00                   | 0.00                                      | 0.00                   | 0.00                            |                                  |                        |
| Special Education Discretionary Grants                               | 8182                 | 0,00                   | 0.00                                      | 0.00                   | 0.00                            |                                  |                        |
| Child Nutrition Programs                                             | 8220                 | 0.00                   | 0.00                                      | - 0.00                 | 0.00                            |                                  |                        |
| Forest Reserve Funds                                                 | 8260                 | 0.00                   | 0.00                                      | 0.00                   | 0.00                            | 0.00                             | 0.0%                   |
| Flood Control Funds                                                  | 8270                 | 0.00                   | 0.00                                      | 0.00                   | 0.00                            | 0.00                             | 0.0%                   |
| Wildlife Reserve Funds                                               | 8280                 | 0.00                   | 0.00                                      | 0.00                   | 0.00                            | 0.00                             | 0.0%                   |
| FEMA                                                                 | 8281                 | 0.00                   | 0,00                                      | 0.00                   | 0.00                            | 0.00                             | 0.0%                   |
| Interagency Contracts Between LEAs                                   | 8285                 | 0.00                   | 0.00                                      | 0.00                   | 0.00                            | 0.00                             | 0.0%                   |
| Pass-Through Revenues from Federal Sources                           | 8287                 | 0.00                   | 0.00                                      | 0.00                   | 0.00                            |                                  |                        |
| NCLB: Title I, Part A, Basic Grants<br>Low-Income and Neglected 3010 | 8290                 |                        |                                           |                        |                                 |                                  | ·<br>·                 |
| NCLB: Title I, Parl D, Local Delinquent<br>Program 3025              | 8200                 |                        |                                           |                        |                                 |                                  |                        |
| Frogram 3025                                                         | 8290<br>8290         |                        |                                           |                        |                                 |                                  |                        |