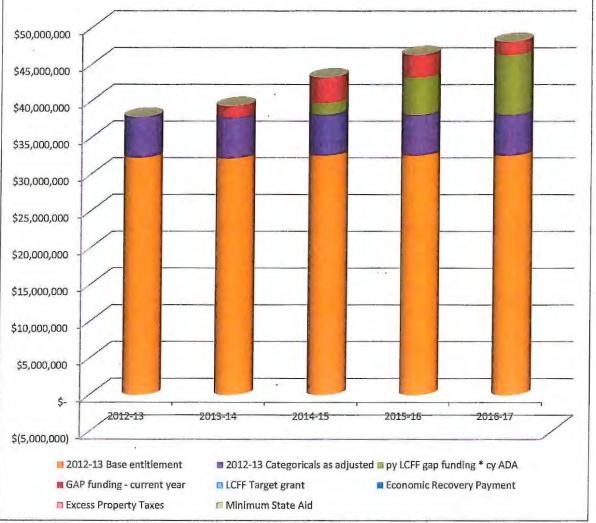

G = General Ledger Data; S = Supplemental Data

|              |                                                             | Data Supplied For:  |                                           |                       |                      |  |  |  |  |
|--------------|-------------------------------------------------------------|---------------------|-------------------------------------------|-----------------------|----------------------|--|--|--|--|
|              |                                                             | 2014-15<br>Original | 2014-15<br>Board<br>Approved<br>Operating | 2014-15<br>Actuals to | 2014-15<br>Projected |  |  |  |  |
| Form         | Description                                                 | Budget              | Budget                                    | Date                  | Totals               |  |  |  |  |
| 011          | General Fund/County School Service Fund                     | GS                  | GS                                        | GS                    | GS                   |  |  |  |  |
| 091          | Charter Schools Special Revenue Fund                        |                     |                                           |                       |                      |  |  |  |  |
| 10!          | Special Education Pass-Through Fund                         |                     |                                           |                       |                      |  |  |  |  |
| 111          | Adult Education Fund                                        |                     |                                           |                       |                      |  |  |  |  |
| 121          | Child Development Fund                                      | G                   | G                                         | G                     | G                    |  |  |  |  |
| 131          | Cafeteria Special Revenue Fund                              | G                   | G                                         | G                     | G                    |  |  |  |  |
| 141          | Deferred Maintenance Fund                                   | G                   | G                                         | G                     | G                    |  |  |  |  |
| 151          | Pupil Transportation Equipment Fund                         |                     |                                           |                       |                      |  |  |  |  |
| 171          | Special Reserve Fund for Other Than Capital Outlay Projects |                     |                                           |                       |                      |  |  |  |  |
| 181          | School Bus Emissions Reduction Fund                         |                     |                                           |                       |                      |  |  |  |  |
| 191          | Foundation Special Revenue Fund                             |                     |                                           |                       |                      |  |  |  |  |
| 201          | Special Reserve Fund for Postemployment Benefits            |                     |                                           |                       |                      |  |  |  |  |
| 211          | Building Fund                                               | G                   | G                                         | G                     | G                    |  |  |  |  |
| 251          | Capital Facilities Fund                                     | G                   | G                                         | G                     | G                    |  |  |  |  |
| 301          | State School Building Lease-Purchase Fund                   |                     | <b>_</b>                                  |                       |                      |  |  |  |  |
| 351          | County School Facilities Fund                               |                     |                                           |                       |                      |  |  |  |  |
| 401          | Special Reserve Fund for Capital Outlay Projects            |                     |                                           |                       |                      |  |  |  |  |
| 191          | Capital Project Fund for Blended Component Units            | -                   |                                           |                       | · · · · · ·          |  |  |  |  |
| 51I          | Bond Interest and Redemption Fund                           | G                   | G                                         | G                     | G                    |  |  |  |  |
| 521          | Debt Service Fund for Blended Component Units               |                     | U                                         | <u> </u>              | <u> </u>             |  |  |  |  |
| 531          | Tax Override Fund                                           |                     |                                           |                       |                      |  |  |  |  |
| 561<br>561   | Debt Service Fund                                           |                     |                                           |                       |                      |  |  |  |  |
| 571          | Foundation Permanent Fund                                   |                     |                                           |                       |                      |  |  |  |  |
| 611          | Cafeteria Enterprise Fund                                   |                     |                                           |                       |                      |  |  |  |  |
| 52I          | Charter Schools Enterprise Fund                             |                     |                                           |                       |                      |  |  |  |  |
| 31           | Other Enterprise Fund                                       |                     |                                           |                       | <u></u>              |  |  |  |  |
| 551<br>561   | Warehouse Revolving Fund                                    |                     |                                           |                       |                      |  |  |  |  |
| 501<br>571   | Self-Insurance Fund                                         |                     |                                           |                       |                      |  |  |  |  |
| 71I          | Retiree Benefit Fund                                        |                     |                                           | · · · · · · · ·       |                      |  |  |  |  |
| '3I          | Foundation Private-Purpose Trust Fund                       |                     |                                           |                       |                      |  |  |  |  |
| <u></u><br>\ | Average Daily Attendance                                    | s                   | s                                         |                       |                      |  |  |  |  |
| CASH         |                                                             | <u>S</u>            | 3                                         |                       | <u> </u>             |  |  |  |  |
| HG           | Cashflow Worksheet<br>Change Order Form                     |                     |                                           |                       | <u>S</u>             |  |  |  |  |
|              |                                                             |                     |                                           |                       |                      |  |  |  |  |
|              | Interim Certification                                       |                     |                                           |                       | <u> </u>             |  |  |  |  |
|              | Indirect Cost Rate Worksheet                                |                     |                                           | · · · · · · ·         |                      |  |  |  |  |
|              | Multiyear Projections - General Fund                        |                     |                                           |                       | <u>G</u>             |  |  |  |  |
|              | No Child Left Behind Maintenance of Effort                  |                     | •                                         |                       | G                    |  |  |  |  |
| SIAI         | Summary of Interfund Activities - Projected Year Totals     |                     |                                           |                       | <u> </u>             |  |  |  |  |
| 01CSI        | Criteria and Standards Review                               |                     |                                           |                       | <u> </u>             |  |  |  |  |