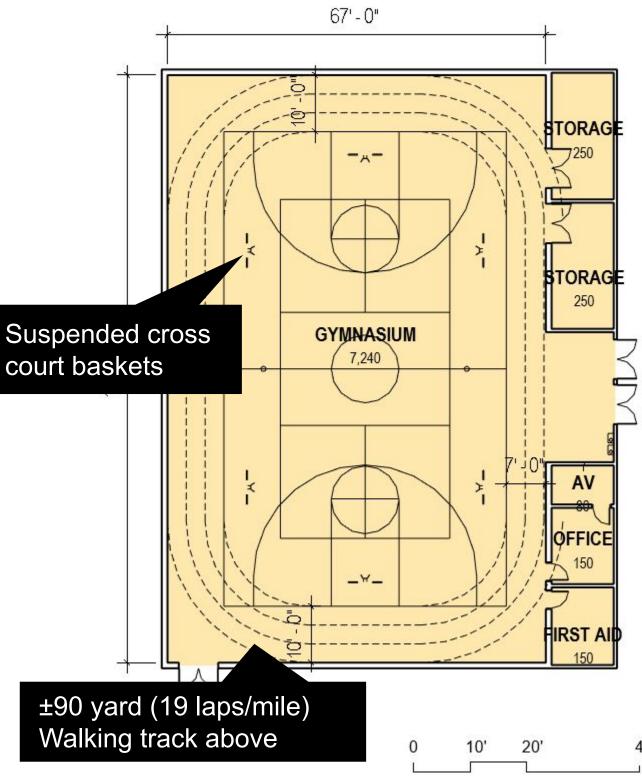

### **Community Input on Programming**

|                           |   |                                                                                                                                                   | Unit SF | Num. | Subtotal | Gross  |
|---------------------------|---|---------------------------------------------------------------------------------------------------------------------------------------------------|---------|------|----------|--------|
| Entry Lobby               |   |                                                                                                                                                   |         |      | 1,600    | 2,080  |
| Lobby                     |   | Main entry and gathering space with flexible furniture, access to community and recreation spaces and cafe                                        | 1,000   | 1    | 1,000    |        |
| Reception Desk            |   | 2-3 Workstations for greeting and membership inquiries                                                                                            | 100     | 1    | 100      |        |
| Storage                   |   |                                                                                                                                                   | 80      | 1    | 80       |        |
| Cafe                      |   | Leased concession space                                                                                                                           | 300     | 1    | 300      |        |
| WCs                       |   | WCs in proximity to lobby                                                                                                                         | 60      | 2    | 120      |        |
| Sports and Fitness        |   |                                                                                                                                                   |         |      | 23,210   | 26,692 |
| Gymnasium                 | ۲ | Indoor athletic space suitable for pickup basketball, gymnastics,<br>tumbling, cheer, pickleball, volleyball, batting practice, special<br>events | 13,990  | 1    | 13,990   |        |
| Walking Track             |   | Elevated walking track - oval or meandering                                                                                                       | 4,570   | 1    | 4,570    |        |
| Cardio and<br>Freeweights | ۲ | Strength training equipment and lifting benches, cardio machines, free weights                                                                    | 2,500   | 1    | 2,500    |        |
| Fitness Studio            |   | A flexible room for group fitness, yoga, Pilates classes, storage and cubbies in room                                                             | 1,200   | 1    | 1,200    |        |
| Fitness Storage           |   |                                                                                                                                                   | 100     | 1    | 100      |        |
| Gymnasium Storage         |   |                                                                                                                                                   | 500     | 1    | 500      |        |
| Athletic Office           |   |                                                                                                                                                   | 150     | 1    | 150      |        |
| First Aid                 |   |                                                                                                                                                   | 150     | 1    | 150      |        |
| AV Closet                 |   |                                                                                                                                                   | 50      | 1    | 50       |        |
| Aquatics                  |   |                                                                                                                                                   |         |      | 19,708   | 22,664 |
| Lap pool                  |   | 25 yard, 8 Lane short course competition pool                                                                                                     | 8,208   | 1    | 8,208    |        |
| Secondary Pool            | ۲ | Secondary Pool with zero depth entry, wading pool, and multi-use area with warmer waters                                                          | 7,000   | 1    | 7,000    |        |
| Rinse Showers             |   | Rinse off zone                                                                                                                                    | 350     | 1    | 350      |        |
| Spectator Seating         |   | Provided inside aquatics space                                                                                                                    | 1,000   | 1    | 1,000    |        |
| Waiting Area              |   | Waiting area for parents with children in swim lessons. Climate controlled                                                                        | 350     | 1    | 350      |        |
| Mechanical                |   | Pool equipment and pumps                                                                                                                          | 2,000   | 1    | 2,000    |        |
| Storage                   |   | Pool equipment and swimming aids                                                                                                                  | 500     | 1    | 500      |        |
| Lifeguard Room            |   |                                                                                                                                                   | 150     | 1    | 150      |        |
| Aquatics Offices          |   |                                                                                                                                                   | 150     | 1    | 150      |        |

Gross Building SF: 61,00 SF - 73,900 SF

|                                   |                                                                                                                                               | Unit SF | Num. | Subtotal | Gross  |
|-----------------------------------|-----------------------------------------------------------------------------------------------------------------------------------------------|---------|------|----------|--------|
| Community                         |                                                                                                                                               |         |      | 6,825    | 8,873  |
| Multipurpose Rooms                | A large, flexible interior space with subdividing partitions with flexible furniture for seminars or catered events                           | 1,000   | 3    | 3,000    |        |
| Multipurpose Room<br>Storage      | Storage for tables and chairs                                                                                                                 | 200     | 3    | 600      |        |
| Meeting Rooms                     | Small to medium conference rooms for small group meetings                                                                                     | 250     | 2    | 500      |        |
| Catering Kitchen                  | A warming kitchen for catered events                                                                                                          | 225     | 1    | 225      |        |
| Multi-generational game room      | An area with both soft and hard seating with flexible gaming tables for people of all ages to play tabletop, arcade and pool hall style games | 1,500   | 1    | 1,500    |        |
| Child Watch                       | Drop-off child care for patrons at the facility                                                                                               | 1,000   | 1    | 1,000    |        |
| Support Spaces                    |                                                                                                                                               |         |      | 8,350    | 10,855 |
| Locker Rooms / Showers            | Locker rooms with day/long term lockers, showers and WCs                                                                                      | 1,800   | 2    | 3,600    |        |
| Family Cabanas                    | Family locker rooms with shower and WC                                                                                                        | 250     | 2    | 500      |        |
| Single User WCs                   |                                                                                                                                               | 60      | 4    | 240      |        |
| Multi-user WCs                    |                                                                                                                                               | 300     | 2    | 600      |        |
| Loading/Receiving                 |                                                                                                                                               | 200     | 1    | 200      |        |
| Mechanical / Boiler               |                                                                                                                                               | 1,500   | 1    | 1,500    |        |
| Electrical                        |                                                                                                                                               | 500     | 1    | 500      |        |
| Tel/Data                          |                                                                                                                                               | 250     | 1    | 250      |        |
| Trash                             |                                                                                                                                               | 200     | 1    | 200      |        |
| Janitor                           |                                                                                                                                               | 80      | 2    | 160      |        |
| Storage Closets                   |                                                                                                                                               | 200     | 3    | 600      |        |
| Scarborough<br>Community Services |                                                                                                                                               |         |      | 2,100    | 2,730  |
| Workstations                      |                                                                                                                                               |         | 6    | 600      |        |
| Offices                           |                                                                                                                                               | 130     | 2    | 260      |        |
| Meeting                           |                                                                                                                                               | 250     | 1    | 250      |        |
| Project Layout                    |                                                                                                                                               | 250     | 1    | 250      |        |
| Kitchenette / Break<br>Room       |                                                                                                                                               | 300     | 1    | 300      |        |
| WC / Changing                     |                                                                                                                                               | 60      | 2    | 120      |        |
| Laundry                           |                                                                                                                                               | 80      | 1    | 80       |        |
| Storage                           |                                                                                                                                               | 240     | 1    | 240      |        |