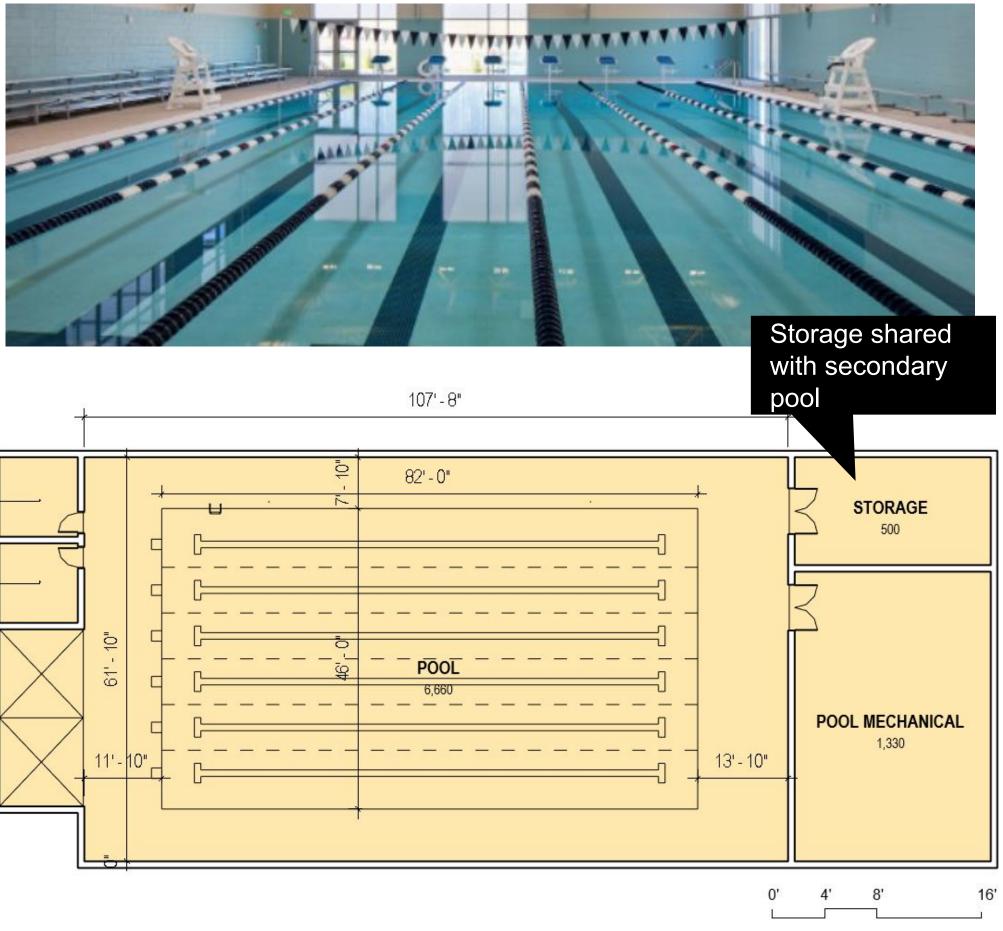

### **Community Input on Programming**

|                           |   |                                                                                                                                                   | Unit SF | Num. | Subtotal | Gross  |
|---------------------------|---|---------------------------------------------------------------------------------------------------------------------------------------------------|---------|------|----------|--------|
| Entry Lobby               |   |                                                                                                                                                   |         |      | 1,600    | 2,080  |
| Lobby                     |   | Main entry and gathering space with flexible furniture, access to community and recreation spaces and cafe                                        | 1,000   | 1    | 1,000    |        |
| Reception Desk            |   | 2-3 Workstations for greeting and membership inquiries                                                                                            | 100     | 1    | 100      |        |
| Storage                   |   |                                                                                                                                                   | 80      | 1    | 80       |        |
| Cafe                      |   | Leased concession space                                                                                                                           | 300     | 1    | 300      |        |
| WCs                       |   | WCs in proximity to lobby                                                                                                                         | 60      | 2    | 120      |        |
| Sports and Fitness        |   |                                                                                                                                                   |         |      | 23,210   | 26,692 |
| Gymnasium                 | ۲ | Indoor athletic space suitable for pickup basketball, gymnastics,<br>tumbling, cheer, pickleball, volleyball, batting practice, special<br>events | 13,990  | 1    | 13,990   |        |
| Walking Track             |   | Elevated walking track - oval or meandering                                                                                                       | 4,570   | 1    | 4,570    |        |
| Cardio and<br>Freeweights | ۲ | Strength training equipment and lifting benches, cardio machines, free weights                                                                    | 2,500   | 1    | 2,500    |        |
| Fitness Studio            |   | A flexible room for group fitness, yoga, Pilates classes, storage and cubbies in room                                                             | 1,200   | 1    | 1,200    |        |
| Fitness Storage           |   |                                                                                                                                                   | 100     | 1    | 100      |        |
| Gymnasium Storage         |   |                                                                                                                                                   | 500     | 1    | 500      |        |
| Athletic Office           |   |                                                                                                                                                   | 150     | 1    | 150      |        |
| First Aid                 |   |                                                                                                                                                   | 150     | 1    | 150      |        |
| AV Closet                 |   |                                                                                                                                                   | 50      | 1    | 50       |        |
| Aquatics                  |   |                                                                                                                                                   |         |      | 19,708   | 22,664 |
| Lap pool                  |   | 25 yard, 8 Lane short course competition pool                                                                                                     | 8,208   | 1    | 8,208    |        |
| Secondary Pool            | ۲ | Secondary Pool with zero depth entry, wading pool, and multi-use area with warmer waters                                                          | 7,000   | 1    | 7,000    |        |
| Rinse Showers             |   | Rinse off zone                                                                                                                                    | 350     | 1    | 350      |        |
| Spectator Seating         |   | Provided inside aquatics space                                                                                                                    | 1,000   | 1    | 1,000    |        |
| Waiting Area              |   | Waiting area for parents with children in swim lessons. Climate controlled                                                                        | 350     | 1    | 350      |        |
| Mechanical                |   | Pool equipment and pumps                                                                                                                          | 2,000   | 1    | 2,000    |        |
| Storage                   |   | Pool equipment and swimming aids                                                                                                                  | 500     | 1    | 500      |        |
| Lifeguard Room            |   |                                                                                                                                                   | 150     | 1    | 150      |        |
| Aquatics Offices          |   |                                                                                                                                                   | 150     | 1    | 150      |        |

| Entry Lobby               |       |                                                                                                                                                   |        |   |        |       |
|---------------------------|-------|---------------------------------------------------------------------------------------------------------------------------------------------------|--------|---|--------|-------|
|                           |       |                                                                                                                                                   |        |   | 1,600  | 2,080 |
| _obby                     |       | Main entry and gathering space with flexible furniture, access to community and recreation spaces and cafe                                        | 1,000  | 1 | 1,000  |       |
| Reception Desk            |       | 2-3 Workstations for greeting and membership inquiries                                                                                            | 100    | 1 | 100    |       |
| Storage                   |       |                                                                                                                                                   | 80     | 1 | 80     |       |
| Cafe                      |       | Leased concession space                                                                                                                           | 300    | 1 | 300    |       |
| NCs                       |       | WCs in proximity to lobby                                                                                                                         | 60     | 2 | 120    |       |
| Sports and Fitness        |       |                                                                                                                                                   |        |   | 23,210 | 26,69 |
| Gymnasium                 | ۲     | Indoor athletic space suitable for pickup basketball, gymnastics,<br>tumbling, cheer, pickleball, volleyball, batting practice, special<br>events | 13,990 | 1 | 13,990 |       |
| Nalking Track             |       | Elevated walking track - oval or meandering                                                                                                       | 4,570  | 1 | 4,570  |       |
| Cardio and<br>Freeweights | ۲     | Strength training equipment and lifting benches, cardio machines, free weights                                                                    | 2,500  | 1 | 2,500  |       |
| Fitness Studio            | ۲     | A flexible room for group fitness, yoga, Pilates classes, storage and cubbies in room                                                             | 1,200  | 1 | 1,200  |       |
| -itness Storage           |       |                                                                                                                                                   | 100    | 1 | 100    |       |
| Gymnasium Storage         |       | Sample pool layouts                                                                                                                               | 500    | 1 | 500    |       |
| Athletic Office           |       | on following slides                                                                                                                               | 150    | 1 | 150    |       |
| First Aid                 |       |                                                                                                                                                   | 150    | 1 | 150    |       |
| AV Closet                 |       |                                                                                                                                                   | 50     | 1 | 50     |       |
| Aquatics                  |       |                                                                                                                                                   |        |   | 19,708 | 22,66 |
| _ap pool                  | ullet | 25 yard, 8 Lane short course competition pool                                                                                                     | 8,208  | 1 | 8,208  |       |
| Secondary Pool            | ullet | Secondary Pool with zero depth entry, wading pool, and multi-use area with warmer waters                                                          | 7,000  | 1 | 7,000  |       |
| Rinse Showers             |       | Rinse off zone                                                                                                                                    | 350    | 1 | 350    |       |
| Spectator Seating         |       | Provided inside aquatics space                                                                                                                    | 1,000  | 1 | 1,000  |       |
| Naiting Area              |       | Waiting area for parents with children in swim lessons. Climate controlled                                                                        | 350    | 1 | 350    |       |
| Mechanical                |       | Pool equipment and pumps                                                                                                                          | 2,000  | 1 | 2,000  |       |
| Storage                   |       | Pool equipment and swimming aids                                                                                                                  | 500    | 1 | 500    |       |
| _ifeguard Room            |       |                                                                                                                                                   |        | 1 | 150    |       |
| Aquatics Offices          |       | Spectator seating potentially on                                                                                                                  |        | 1 | 150    |       |