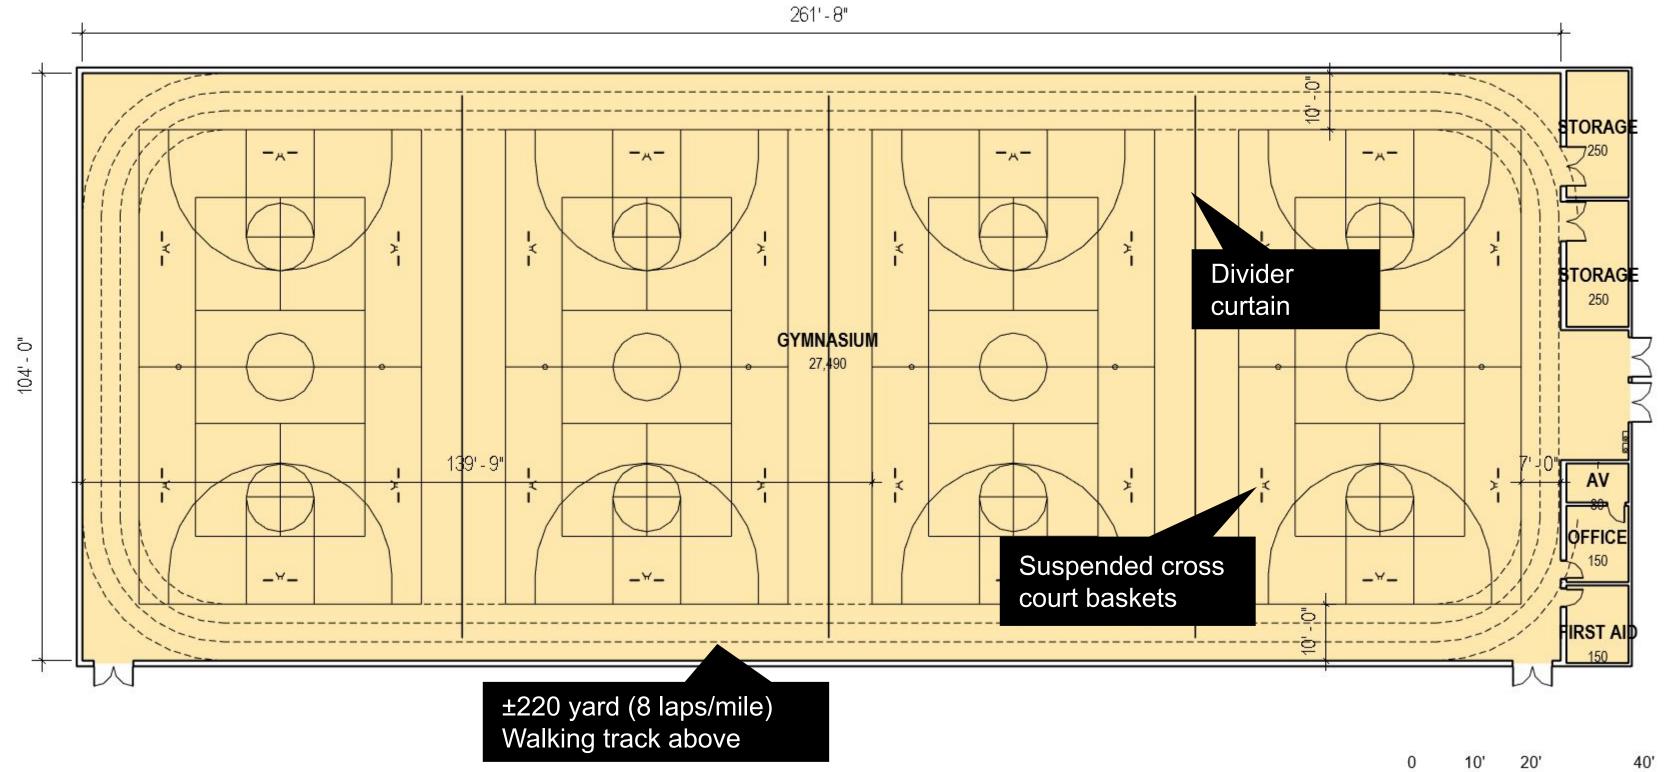

### **Community Input on Programming**

|                           |   |                                                                                                                                                   | Unit SF | Num. | Subtotal | Gross  |
|---------------------------|---|---------------------------------------------------------------------------------------------------------------------------------------------------|---------|------|----------|--------|
| Entry Lobby               |   |                                                                                                                                                   |         |      | 1,600    | 2,080  |
| Lobby                     |   | Main entry and gathering space with flexible furniture, access to community and recreation spaces and cafe                                        | 1,000   | 1    | 1,000    |        |
| Reception Desk            |   | 2-3 Workstations for greeting and membership inquiries                                                                                            | 100     | 1    | 100      |        |
| Storage                   |   |                                                                                                                                                   | 80      | 1    | 80       |        |
| Cafe                      |   | Leased concession space                                                                                                                           | 300     | 1    | 300      |        |
| WCs                       |   | WCs in proximity to lobby                                                                                                                         | 60      | 2    | 120      |        |
| Sports and Fitness        |   |                                                                                                                                                   |         |      | 23,210   | 26,692 |
| Gymnasium                 | ۲ | Indoor athletic space suitable for pickup basketball, gymnastics,<br>tumbling, cheer, pickleball, volleyball, batting practice, special<br>events | 13,990  | 1    | 13,990   |        |
| Walking Track             |   | Elevated walking track - oval or meandering                                                                                                       | 4,570   | 1    | 4,570    |        |
| Cardio and<br>Freeweights | ۲ | Strength training equipment and lifting benches, cardio machines, free weights                                                                    | 2,500   | 1    | 2,500    |        |
| Fitness Studio            |   | A flexible room for group fitness, yoga, Pilates classes, storage and cubbies in room                                                             | 1,200   | 1    | 1,200    |        |
| Fitness Storage           |   |                                                                                                                                                   | 100     | 1    | 100      |        |
| Gymnasium Storage         |   |                                                                                                                                                   | 500     | 1    | 500      |        |
| Athletic Office           |   |                                                                                                                                                   | 150     | 1    | 150      |        |
| First Aid                 |   |                                                                                                                                                   | 150     | 1    | 150      |        |
| AV Closet                 |   |                                                                                                                                                   | 50      | 1    | 50       |        |
| Aquatics                  |   |                                                                                                                                                   |         |      | 19,708   | 22,664 |
| Lap pool                  |   | 25 yard, 8 Lane short course competition pool                                                                                                     | 8,208   | 1    | 8,208    |        |
| Secondary Pool            | ۲ | Secondary Pool with zero depth entry, wading pool, and multi-use area with warmer waters                                                          | 7,000   | 1    | 7,000    |        |
| Rinse Showers             |   | Rinse off zone                                                                                                                                    | 350     | 1    | 350      |        |
| Spectator Seating         |   | Provided inside aquatics space                                                                                                                    | 1,000   | 1    | 1,000    |        |
| Waiting Area              |   | Waiting area for parents with children in swim lessons. Climate controlled                                                                        | 350     | 1    | 350      |        |
| Mechanical                |   | Pool equipment and pumps                                                                                                                          | 2,000   | 1    | 2,000    |        |
| Storage                   |   | Pool equipment and swimming aids                                                                                                                  | 500     | 1    | 500      |        |
| Lifeguard Room            |   |                                                                                                                                                   | 150     | 1    | 150      |        |
| Aquatics Offices          |   |                                                                                                                                                   | 150     | 1    | 150      |        |

Gross Building SF: 61,00 SF - 73,900 SF

|                                   |                                                                                                                                               | Unit SF | Num. | Subtotal | Gross  |
|-----------------------------------|-----------------------------------------------------------------------------------------------------------------------------------------------|---------|------|----------|--------|
| Community                         |                                                                                                                                               |         |      | 6,825    | 8,873  |
| Multipurpose Rooms                | A large, flexible interior space with subdividing partitions with flexible furniture for seminars or catered events                           | 1,000   | 3    | 3,000    |        |
| Multipurpose Room<br>Storage      | Storage for tables and chairs                                                                                                                 | 200     | 3    | 600      |        |
| Meeting Rooms                     | Small to medium conference rooms for small group meetings                                                                                     | 250     | 2    | 500      |        |
| Catering Kitchen                  | A warming kitchen for catered events                                                                                                          | 225     | 1    | 225      |        |
| Multi-generational game room      | An area with both soft and hard seating with flexible gaming tables for people of all ages to play tabletop, arcade and pool hall style games | 1,500   | 1    | 1,500    |        |
| Child Watch                       | Drop-off child care for patrons at the facility                                                                                               | 1,000   | 1    | 1,000    |        |
| Support Spaces                    |                                                                                                                                               |         |      | 8,350    | 10,855 |
| Locker Rooms / Showers            | Locker rooms with day/long term lockers, showers and WCs                                                                                      | 1,800   | 2    | 3,600    |        |
| Family Cabanas                    | Family locker rooms with shower and WC                                                                                                        | 250     | 2    | 500      |        |
| Single User WCs                   |                                                                                                                                               | 60      | 4    | 240      |        |
| Multi-user WCs                    |                                                                                                                                               | 300     | 2    | 600      |        |
| Loading/Receiving                 |                                                                                                                                               | 200     | 1    | 200      |        |
| Mechanical / Boiler               |                                                                                                                                               | 1,500   | 1    | 1,500    |        |
| Electrical                        |                                                                                                                                               | 500     | 1    | 500      |        |
| Tel/Data                          |                                                                                                                                               | 250     | 1    | 250      |        |
| Trash                             |                                                                                                                                               | 200     | 1    | 200      |        |
| Janitor                           |                                                                                                                                               | 80      | 2    | 160      |        |
| Storage Closets                   |                                                                                                                                               | 200     | 3    | 600      |        |
| Scarborough<br>Community Services |                                                                                                                                               |         |      | 2,100    | 2,730  |
| Workstations                      |                                                                                                                                               |         | 6    | 600      |        |
| Offices                           |                                                                                                                                               | 130     | 2    | 260      |        |
| Meeting                           |                                                                                                                                               | 250     | 1    | 250      |        |
| Project Layout                    |                                                                                                                                               | 250     | 1    | 250      |        |
| Kitchenette / Break<br>Room       |                                                                                                                                               | 300     | 1    | 300      |        |
| WC / Changing                     |                                                                                                                                               | 60      | 2    | 120      |        |
| Laundry                           |                                                                                                                                               | 80      | 1    | 80       |        |
| Storage                           |                                                                                                                                               | 240     | 1    | 240      |        |