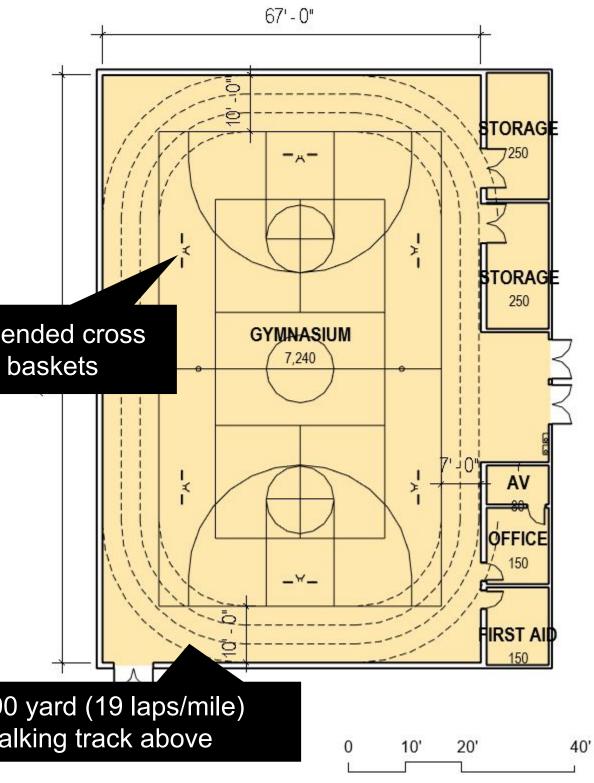

### **Community Input on Programming**

|                           |   |                                                                                                                                                   | Unit SF | Num. | Subtotal | Gross  |
|---------------------------|---|---------------------------------------------------------------------------------------------------------------------------------------------------|---------|------|----------|--------|
| Entry Lobby               |   |                                                                                                                                                   |         |      | 1,600    | 2,080  |
| Lobby                     |   | Main entry and gathering space with flexible furniture, access to community and recreation spaces and cafe                                        | 1,000   | 1    | 1,000    |        |
| Reception Desk            |   | 2-3 Workstations for greeting and membership inquiries                                                                                            | 100     | 1    | 100      |        |
| Storage                   |   |                                                                                                                                                   | 80      | 1    | 80       |        |
| Cafe                      |   | Leased concession space                                                                                                                           | 300     | 1    | 300      |        |
| WCs                       |   | WCs in proximity to lobby                                                                                                                         | 60      | 2    | 120      |        |
| Sports and Fitness        |   |                                                                                                                                                   |         |      | 23,210   | 26,692 |
| Gymnasium                 | ۲ | Indoor athletic space suitable for pickup basketball, gymnastics,<br>tumbling, cheer, pickleball, volleyball, batting practice, special<br>events | 13,990  | 1    | 13,990   |        |
| Walking Track             |   | Elevated walking track - oval or meandering                                                                                                       | 4,570   | 1    | 4,570    |        |
| Cardio and<br>Freeweights | ۲ | Strength training equipment and lifting benches, cardio machines, free weights                                                                    | 2,500   | 1    | 2,500    |        |
| Fitness Studio            |   | A flexible room for group fitness, yoga, Pilates classes, storage and cubbies in room                                                             | 1,200   | 1    | 1,200    |        |
| Fitness Storage           |   |                                                                                                                                                   | 100     | 1    | 100      |        |
| Gymnasium Storage         |   |                                                                                                                                                   | 500     | 1    | 500      |        |
| Athletic Office           |   |                                                                                                                                                   | 150     | 1    | 150      |        |
| First Aid                 |   |                                                                                                                                                   | 150     | 1    | 150      |        |
| AV Closet                 |   |                                                                                                                                                   | 50      | 1    | 50       |        |
| Aquatics                  |   |                                                                                                                                                   |         |      | 19,708   | 22,664 |
| Lap pool                  |   | 25 yard, 8 Lane short course competition pool                                                                                                     | 8,208   | 1    | 8,208    |        |
| Secondary Pool            | ۲ | Secondary Pool with zero depth entry, wading pool, and multi-use area with warmer waters                                                          | 7,000   | 1    | 7,000    |        |
| Rinse Showers             |   | Rinse off zone                                                                                                                                    | 350     | 1    | 350      |        |
| Spectator Seating         |   | Provided inside aquatics space                                                                                                                    | 1,000   | 1    | 1,000    |        |
| Waiting Area              |   | Waiting area for parents with children in swim lessons. Climate controlled                                                                        | 350     | 1    | 350      |        |
| Mechanical                |   | Pool equipment and pumps                                                                                                                          | 2,000   | 1    | 2,000    |        |
| Storage                   |   | Pool equipment and swimming aids                                                                                                                  | 500     | 1    | 500      |        |
| Lifeguard Room            |   |                                                                                                                                                   | 150     | 1    | 150      |        |
| Aquatics Offices          |   |                                                                                                                                                   | 150     | 1    | 150      |        |

Gross Building SF: 61,00 SF - 73,900 SF

|                                   |                                                                                                                                               | Unit SF | Num. | Subtotal | Gross  |
|-----------------------------------|-----------------------------------------------------------------------------------------------------------------------------------------------|---------|------|----------|--------|
| Community                         |                                                                                                                                               |         |      | 6,825    | 8,873  |
| Multipurpose Rooms                | A large, flexible interior space with subdividing partitions with flexible furniture for seminars or catered events                           | 1,000   | 3    | 3,000    |        |
| Multipurpose Room<br>Storage      | Storage for tables and chairs                                                                                                                 | 200     | 3    | 600      |        |
| Meeting Rooms                     | Small to medium conference rooms for small group meetings                                                                                     | 250     | 2    | 500      |        |
| Catering Kitchen                  | A warming kitchen for catered events                                                                                                          | 225     | 1    | 225      |        |
| Multi-generational game room      | An area with both soft and hard seating with flexible gaming tables for people of all ages to play tabletop, arcade and pool hall style games | 1,500   | 1    | 1,500    |        |
| Child Watch                       | Drop-off child care for patrons at the facility                                                                                               | 1,000   | 1    | 1,000    |        |
| Support Spaces                    |                                                                                                                                               |         |      | 8,350    | 10,855 |
| Locker Rooms / Showers            | Locker rooms with day/long term lockers, showers and WCs                                                                                      | 1,800   | 2    | 3,600    |        |
| Family Cabanas                    | Family locker rooms with shower and WC                                                                                                        | 250     | 2    | 500      |        |
| Single User WCs                   |                                                                                                                                               | 60      | 4    | 240      |        |
| Multi-user WCs                    |                                                                                                                                               | 300     | 2    | 600      |        |
| Loading/Receiving                 |                                                                                                                                               | 200     | 1    | 200      |        |
| Mechanical / Boiler               |                                                                                                                                               | 1,500   | 1    | 1,500    |        |
| Electrical                        |                                                                                                                                               | 500     | 1    | 500      |        |
| Tel/Data                          |                                                                                                                                               | 250     | 1    | 250      |        |
| Trash                             |                                                                                                                                               | 200     | 1    | 200      |        |
| Janitor                           |                                                                                                                                               | 80      | 2    | 160      |        |
| Storage Closets                   |                                                                                                                                               | 200     | 3    | 600      |        |
| Scarborough<br>Community Services |                                                                                                                                               |         |      | 2,100    | 2,730  |
| Workstations                      |                                                                                                                                               |         | 6    | 600      |        |
| Offices                           |                                                                                                                                               | 130     | 2    | 260      |        |
| Meeting                           |                                                                                                                                               | 250     | 1    | 250      |        |
| Project Layout                    |                                                                                                                                               | 250     | 1    | 250      |        |
| Kitchenette / Break<br>Room       |                                                                                                                                               | 300     | 1    | 300      |        |
| WC / Changing                     |                                                                                                                                               | 60      | 2    | 120      |        |
| Laundry                           |                                                                                                                                               | 80      | 1    | 80       |        |
| Storage                           |                                                                                                                                               | 240     | 1    | 240      |        |