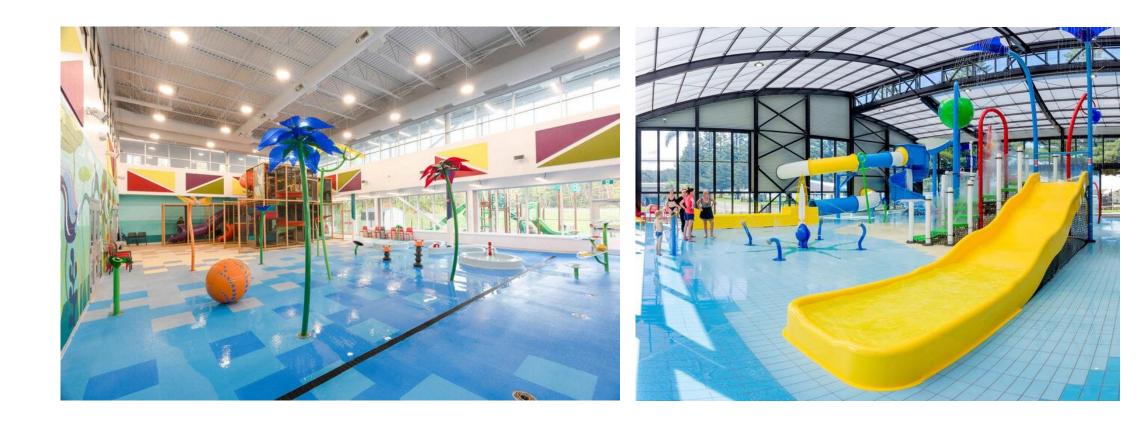

### **Community Input on Programming**

|                           |   |                                                                                                                                                   | Unit SF | Num. | Subtotal | Gross  |
|---------------------------|---|---------------------------------------------------------------------------------------------------------------------------------------------------|---------|------|----------|--------|
| Entry Lobby               |   |                                                                                                                                                   |         |      | 1,600    | 2,080  |
| Lobby                     |   | Main entry and gathering space with flexible furniture, access to community and recreation spaces and cafe                                        | 1,000   | 1    | 1,000    |        |
| Reception Desk            |   | 2-3 Workstations for greeting and membership inquiries                                                                                            | 100     | 1    | 100      |        |
| Storage                   |   |                                                                                                                                                   | 80      | 1    | 80       |        |
| Cafe                      |   | Leased concession space                                                                                                                           | 300     | 1    | 300      |        |
| WCs                       |   | WCs in proximity to lobby                                                                                                                         | 60      | 2    | 120      |        |
| Sports and Fitness        |   |                                                                                                                                                   |         |      | 23,210   | 26,692 |
| Gymnasium                 | ۲ | Indoor athletic space suitable for pickup basketball, gymnastics,<br>tumbling, cheer, pickleball, volleyball, batting practice, special<br>events | 13,990  | 1    | 13,990   |        |
| Walking Track             |   | Elevated walking track - oval or meandering                                                                                                       | 4,570   | 1    | 4,570    |        |
| Cardio and<br>Freeweights | ۲ | Strength training equipment and lifting benches, cardio machines, free weights                                                                    | 2,500   | 1    | 2,500    |        |
| Fitness Studio            |   | A flexible room for group fitness, yoga, Pilates classes, storage and cubbies in room                                                             | 1,200   | 1    | 1,200    |        |
| Fitness Storage           |   |                                                                                                                                                   | 100     | 1    | 100      |        |
| Gymnasium Storage         |   |                                                                                                                                                   | 500     | 1    | 500      |        |
| Athletic Office           |   |                                                                                                                                                   | 150     | 1    | 150      |        |
| First Aid                 |   |                                                                                                                                                   | 150     | 1    | 150      |        |
| AV Closet                 |   |                                                                                                                                                   | 50      | 1    | 50       |        |
| Aquatics                  |   |                                                                                                                                                   |         |      | 19,708   | 22,664 |
| Lap pool                  |   | 25 yard, 8 Lane short course competition pool                                                                                                     | 8,208   | 1    | 8,208    |        |
| Secondary Pool            | ۲ | Secondary Pool with zero depth entry, wading pool, and multi-use area with warmer waters                                                          | 7,000   | 1    | 7,000    |        |
| Rinse Showers             |   | Rinse off zone                                                                                                                                    | 350     | 1    | 350      |        |
| Spectator Seating         |   | Provided inside aquatics space                                                                                                                    | 1,000   | 1    | 1,000    |        |
| Waiting Area              |   | Waiting area for parents with children in swim lessons. Climate controlled                                                                        | 350     | 1    | 350      |        |
| Mechanical                |   | Pool equipment and pumps                                                                                                                          | 2,000   | 1    | 2,000    |        |
| Storage                   |   | Pool equipment and swimming aids                                                                                                                  | 500     | 1    | 500      |        |
| Lifeguard Room            |   |                                                                                                                                                   | 150     | 1    | 150      |        |
| Aquatics Offices          |   |                                                                                                                                                   | 150     | 1    | 150      |        |

|                           |   |                                                                                                                                         |          |    | Subtotal | Gross  |
|---------------------------|---|-----------------------------------------------------------------------------------------------------------------------------------------|----------|----|----------|--------|
| Entry Lobby               |   |                                                                                                                                         |          |    | 1,600    | 2,080  |
| Lobby                     |   | Main entry and gathering space with community and recreation spaces a Options for gym                                                   | n sizes  |    | 1,000    |        |
| Reception Desk            |   | 2-3 Workstations for greeting and m and walking tra                                                                                     | ck layoı | ut | 100      |        |
| Storage                   |   | on following slid                                                                                                                       |          |    | 80       |        |
| Cafe                      |   | Leased concession space                                                                                                                 |          |    | 300      |        |
| WCo                       |   | WCe in preximity to lobby                                                                                                               | 60       | 2  | 120      |        |
| Sports and Fitness        |   |                                                                                                                                         |          |    | 23,210   | 26,692 |
|                           | ۲ | Indoor athletic space suitable for pickup bask boall, gymnastics,<br>tumbling, cheer, pickleball, volleyball, batting practice, special |          |    |          |        |
| Gymnasium                 |   | events                                                                                                                                  | 13,990   | 1  | 13,990   |        |
| Walking Track             |   | Elevated walking track - oval or meandering                                                                                             | 4,570    | 1  | 4,570    |        |
| Cardio and<br>Freeweights | ۲ | Strength training equipment and lifting benches, cardio machines, free weights                                                          | 2,500    | 1  | 2,500    |        |
| Fitness Studio            | • | A flexible room for group fitness, yoga, Pilates classes, storage and cubbies in room                                                   | 1,200    | 1  | 1,200    |        |
| Fitness Storage           |   |                                                                                                                                         | 100      | 1  | 100      |        |
| Gymnasium Storage         |   |                                                                                                                                         | 500      | 1  | 500      |        |
| Athletic Office           |   |                                                                                                                                         | 150      | 1  | 150      |        |
| First Aid                 |   |                                                                                                                                         | 150      | 1  | 150      |        |
| AV Closet                 |   |                                                                                                                                         | 50       | 1  | 50       |        |
| Aquatics                  |   |                                                                                                                                         |          |    | 19,700   | 22,004 |
| Lap pool                  | ۲ | 25 yard, 8 Lane short course competition pool                                                                                           | 8,208    | 1  | 8,208    |        |
| Secondary Pool            | ۲ | Secondary Pool with zero depth entry, wading pool, and multi-use area with warmer waters                                                | 7,000    | 1  | 7,000    |        |
| Rinse Showers             |   | Rinse off zone                                                                                                                          | 350      | 1  | 350      |        |
| Spectator Seating         |   | Provided inside aquatics space                                                                                                          | 1,000    | 1  | 1,000    |        |
| Waiting Area              |   | Waiting area for parents with children in swim lessons. Climate controlled                                                              | 350      | 1  | 350      |        |
| Mechanical                |   | Pool equipment and pumps                                                                                                                | 2,000    | 1  | 2,000    |        |
| Storage                   |   | Pool equipment and swimming aids                                                                                                        | 500      | 1  | 500      |        |
| Lifeguard Room            |   |                                                                                                                                         | 150      | 1  | 150      |        |
| Aquatics Offices          |   |                                                                                                                                         | 150      | 1  | 150      |        |