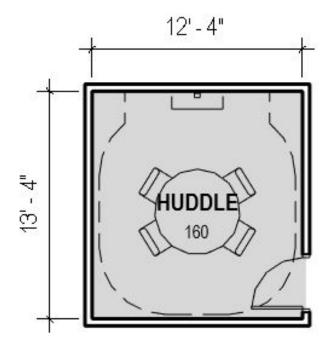

|                           |     |                                                                                                                                                   |       |         | Subtotal     | Gross  | (                                     | following slides                                                                                                                              |       |   | Subtotal | Gross  |
|---------------------------|-----|---------------------------------------------------------------------------------------------------------------------------------------------------|-------|---------|--------------|--------|---------------------------------------|-----------------------------------------------------------------------------------------------------------------------------------------------|-------|---|----------|--------|
| Entry Lobby               |     |                                                                                                                                                   |       |         |              |        | Community                             |                                                                                                                                               |       |   | 6,825    | 8,873  |
| Lobby                     |     | Main entry and gathering space with flexible furniture, access to community and recreation spaces and cafe                                        |       |         | g room and   |        | Multipurpose Rooms                    | A large, flexible interior space with subdividing partitions with flexible furniture for seminars or catered events                           | 1,000 | 3 | 3,000    | ,      |
| Reception Desk            |     | 2-3 Workstations for greeting and membership inquiries                                                                                            | hı    | ıddle   | rooms shov   | vn     | Multipurpose Room                     |                                                                                                                                               | 1,000 | 5 | 3,000    |        |
| Storage                   |     |                                                                                                                                                   | or    | n follo | wing slides  |        | Storage                               | Storage for tables and chairs                                                                                                                 | 200   | 3 | 600      |        |
| Cafe                      |     | Leased concession space                                                                                                                           |       |         | <b>C</b>     |        |                                       |                                                                                                                                               | 050   | 0 | 500      |        |
| WCs                       |     | WCs in proximity to lobby                                                                                                                         | 60    | 2       | 120          |        | Meeting Rooms                         | Small to medium conference rooms for small group meetings                                                                                     | 250   | 2 | 500      |        |
| Sports and Fitness        |     |                                                                                                                                                   |       |         | 23,210       | 26,692 | Catering Kitchen                      | A warming kitchen for catered events                                                                                                          | 225   | 1 | 225      |        |
| Gymnasium                 | ۲   | Indoor athletic space suitable for pickup basketball, gymnastics,<br>tumbling, cheer, pickleball, volleyball, batting practice, special<br>events |       | ame r   | oom size     |        | Multi-generational game room          | An area with both soft and hard seating with flexible gaming tables for people of all ages to play tabletop, arcade and pool hall style games | 1,500 | 1 | 1,500    |        |
| Walking Track             |     | Elevated walking track - oval or meandering                                                                                                       | ∠ sh  | iown    | on following |        | Child Watch                           | Drop-off child care for patrons at the facility                                                                                               | 1,000 | 1 | 1,000    |        |
| Cardio and<br>Freeweights | ۲   | Strength training equipment and lifting benches, cardio machines, free weights                                                                    |       | de      |              |        | Support Spaces                        |                                                                                                                                               |       |   | 8,350    | 10,854 |
|                           | (•) | A flexible room for group fitness, yoga, Pilates classes, storage                                                                                 |       |         |              |        | Locker Rooms / Showers                | Locker rooms with day/long term lockers, showers and WCs                                                                                      | 1,800 | 2 | 3,600    |        |
| Fitness Studio            | G   | and cubbies in room                                                                                                                               | 1,200 | 1       | 1,200        |        | Family Cabanas                        | Family locker rooms with shower and WC                                                                                                        | 250   | 2 | 500      |        |
| Fitness Storage           |     |                                                                                                                                                   | 100   | 1       | 100          |        | Single User WCs                       |                                                                                                                                               | 60    | 4 | 240      |        |
| Gymnasium Storage         |     |                                                                                                                                                   | 500   | 1       | 500          |        | Multi-user WCs                        |                                                                                                                                               | 300   | 2 | 600      |        |
| Athletic Office           |     |                                                                                                                                                   | 150   | 1       | 150          |        | Loading/Receiving                     |                                                                                                                                               | 200   | 1 | 200      |        |
| First Aid                 |     |                                                                                                                                                   | 150   | 1       | 150          |        | Mechanical / Boiler                   |                                                                                                                                               | 1,500 | 1 | 1,500    |        |
| AV Closet                 |     |                                                                                                                                                   | 50    | 1       | 50           |        | Electrical                            |                                                                                                                                               | 500   | 1 | 500      |        |
| Aquatics                  |     |                                                                                                                                                   |       |         | 19,708       | 22,664 | Tel/Data                              |                                                                                                                                               | 250   | 1 | 250      |        |
| Lap pool                  | ۲   | 25 yard, 8 Lane short course competition pool                                                                                                     | 8,208 | 1       | 8,208        |        | Trash                                 |                                                                                                                                               | 200   | 1 | 200      |        |
| Secondary Pool            | ۲   | Secondary Pool with zero depth entry, wading pool, and multi-use area with warmer waters                                                          | 7,000 | 1       | 7,000        |        | Janitor                               |                                                                                                                                               | 80    | 2 | 160      |        |
| Rinse Showers             |     | Rinse off zone                                                                                                                                    | 350   | 1       | 350          |        | Storage Closets Scarborough           |                                                                                                                                               | 200   | 3 | 600      |        |
| Spectator Seating         |     | Provided inside aquatics space                                                                                                                    | 1,000 | 1       | 1,000        |        | Community Services                    |                                                                                                                                               |       |   | 2,100    | 2,730  |
| Waiting Area              |     | Waiting area for parents with children in swim lessons. Climate controlled                                                                        | 350   | 1       | 350          |        | Workstations                          |                                                                                                                                               |       | 6 | 600      |        |
| Mechanical                |     | Pool equipment and pumps                                                                                                                          | 2,000 | 1       | 2,000        |        | Offices                               |                                                                                                                                               | 130   | 2 | 260      |        |
| Storage                   |     | Pool equipment and swimming aids                                                                                                                  | 500   | 1       | 500          |        | Meeting                               |                                                                                                                                               | 250   | 1 | 250      |        |
| Lifeguard Room            |     |                                                                                                                                                   | 150   | 1       | 150          |        | Project Layout<br>Kitchenette / Break |                                                                                                                                               | 250   | 1 | 250      |        |
| Aquatics Offices          |     |                                                                                                                                                   | 150   | 1       | 150          |        | Room                                  |                                                                                                                                               | 300   | 1 | 300      |        |
|                           |     |                                                                                                                                                   |       |         | , ,          |        | WC / Changing                         |                                                                                                                                               | 60    | 2 | 120      |        |
|                           |     |                                                                                                                                                   |       |         |              |        | Laundry                               |                                                                                                                                               | 80    | 1 | 80       |        |
|                           |     |                                                                                                                                                   |       |         |              |        | Storage                               |                                                                                                                                               | 240   | 4 | 240      |        |