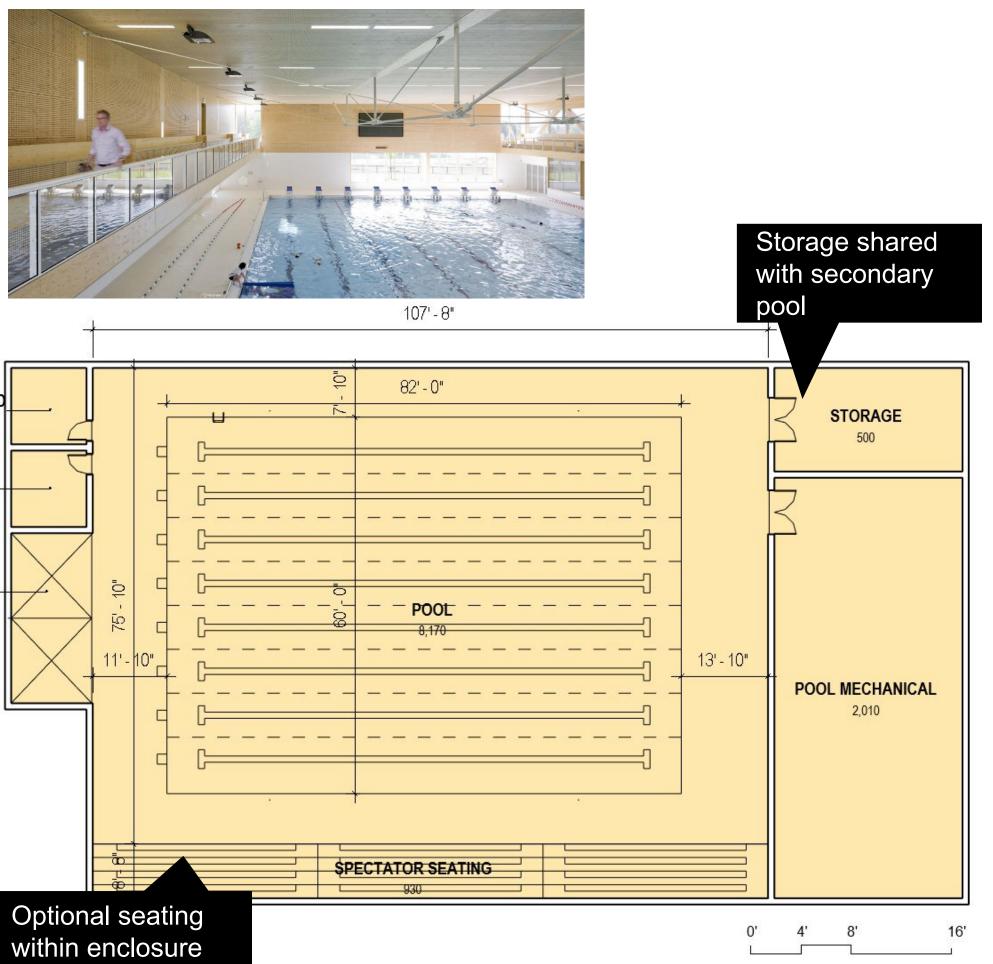

### **Community Input on Programming**

|                           |   |                                                                                                                                                   | Unit SF | Num. | Subtotal | Gross  |
|---------------------------|---|---------------------------------------------------------------------------------------------------------------------------------------------------|---------|------|----------|--------|
| Entry Lobby               |   |                                                                                                                                                   |         |      | 1,600    | 2,080  |
| Lobby                     |   | Main entry and gathering space with flexible furniture, access to community and recreation spaces and cafe                                        | 1,000   | 1    | 1,000    |        |
| Reception Desk            |   | 2-3 Workstations for greeting and membership inquiries                                                                                            | 100     | 1    | 100      |        |
| Storage                   |   |                                                                                                                                                   | 80      | 1    | 80       |        |
| Cafe                      |   | Leased concession space                                                                                                                           | 300     | 1    | 300      |        |
| WCs                       |   | WCs in proximity to lobby                                                                                                                         | 60      | 2    | 120      |        |
| Sports and Fitness        |   |                                                                                                                                                   |         |      | 23,210   | 26,692 |
| Gymnasium                 | ۲ | Indoor athletic space suitable for pickup basketball, gymnastics,<br>tumbling, cheer, pickleball, volleyball, batting practice, special<br>events | 13,990  | 1    | 13,990   |        |
| Walking Track             |   | Elevated walking track - oval or meandering                                                                                                       | 4,570   | 1    | 4,570    |        |
| Cardio and<br>Freeweights | ۲ | Strength training equipment and lifting benches, cardio machines, free weights                                                                    | 2,500   | 1    | 2,500    |        |
| Fitness Studio            |   | A flexible room for group fitness, yoga, Pilates classes, storage and cubbies in room                                                             | 1,200   | 1    | 1,200    |        |
| Fitness Storage           |   |                                                                                                                                                   | 100     | 1    | 100      |        |
| Gymnasium Storage         |   |                                                                                                                                                   | 500     | 1    | 500      |        |
| Athletic Office           |   |                                                                                                                                                   | 150     | 1    | 150      |        |
| First Aid                 |   |                                                                                                                                                   | 150     | 1    | 150      |        |
| AV Closet                 |   |                                                                                                                                                   | 50      | 1    | 50       |        |
| Aquatics                  |   |                                                                                                                                                   |         |      | 19,708   | 22,664 |
| Lap pool                  |   | 25 yard, 8 Lane short course competition pool                                                                                                     | 8,208   | 1    | 8,208    |        |
| Secondary Pool            | ۲ | Secondary Pool with zero depth entry, wading pool, and multi-use area with warmer waters                                                          | 7,000   | 1    | 7,000    |        |
| Rinse Showers             |   | Rinse off zone                                                                                                                                    | 350     | 1    | 350      |        |
| Spectator Seating         |   | Provided inside aquatics space                                                                                                                    | 1,000   | 1    | 1,000    |        |
| Waiting Area              |   | Waiting area for parents with children in swim lessons. Climate controlled                                                                        | 350     | 1    | 350      |        |
| Mechanical                |   | Pool equipment and pumps                                                                                                                          | 2,000   | 1    | 2,000    |        |
| Storage                   |   | Pool equipment and swimming aids                                                                                                                  | 500     | 1    | 500      |        |
| Lifeguard Room            |   |                                                                                                                                                   | 150     | 1    | 150      |        |
| Aquatics Offices          |   |                                                                                                                                                   | 150     | 1    | 150      |        |

| Entry Lobby               |       |                                                                                                                                                   |        |   |        |       |
|---------------------------|-------|---------------------------------------------------------------------------------------------------------------------------------------------------|--------|---|--------|-------|
|                           |       |                                                                                                                                                   |        |   | 1,600  | 2,080 |
| _obby                     |       | Main entry and gathering space with flexible furniture, access to community and recreation spaces and cafe                                        | 1,000  | 1 | 1,000  |       |
| Reception Desk            |       | 2-3 Workstations for greeting and membership inquiries                                                                                            | 100    | 1 | 100    |       |
| Storage                   |       |                                                                                                                                                   | 80     | 1 | 80     |       |
| Cafe                      |       | Leased concession space                                                                                                                           | 300    | 1 | 300    |       |
| NCs                       |       | WCs in proximity to lobby                                                                                                                         | 60     | 2 | 120    |       |
| Sports and Fitness        |       |                                                                                                                                                   |        |   | 23,210 | 26,69 |
| Gymnasium                 | ۲     | Indoor athletic space suitable for pickup basketball, gymnastics,<br>tumbling, cheer, pickleball, volleyball, batting practice, special<br>events | 13,990 | 1 | 13,990 |       |
| Nalking Track             |       | Elevated walking track - oval or meandering                                                                                                       | 4,570  | 1 | 4,570  |       |
| Cardio and<br>Freeweights | ۲     | Strength training equipment and lifting benches, cardio machines, free weights                                                                    | 2,500  | 1 | 2,500  |       |
| Fitness Studio            | ۲     | A flexible room for group fitness, yoga, Pilates classes, storage and cubbies in room                                                             | 1,200  | 1 | 1,200  |       |
| -itness Storage           |       |                                                                                                                                                   | 100    | 1 | 100    |       |
| Gymnasium Storage         |       | Sample pool layouts                                                                                                                               | 500    | 1 | 500    |       |
| Athletic Office           |       | on following slides                                                                                                                               | 150    | 1 | 150    |       |
| First Aid                 |       |                                                                                                                                                   | 150    | 1 | 150    |       |
| AV Closet                 |       |                                                                                                                                                   | 50     | 1 | 50     |       |
| Aquatics                  |       |                                                                                                                                                   |        |   | 19,708 | 22,66 |
| _ap pool                  | ullet | 25 yard, 8 Lane short course competition pool                                                                                                     | 8,208  | 1 | 8,208  |       |
| Secondary Pool            | ullet | Secondary Pool with zero depth entry, wading pool, and multi-use area with warmer waters                                                          | 7,000  | 1 | 7,000  |       |
| Rinse Showers             |       | Rinse off zone                                                                                                                                    | 350    | 1 | 350    |       |
| Spectator Seating         |       | Provided inside aquatics space                                                                                                                    | 1,000  | 1 | 1,000  |       |
| Naiting Area              |       | Waiting area for parents with children in swim lessons. Climate controlled                                                                        | 350    | 1 | 350    |       |
| Mechanical                |       | Pool equipment and pumps                                                                                                                          | 2,000  | 1 | 2,000  |       |
| Storage                   |       | Pool equipment and swimming aids                                                                                                                  | 500    | 1 | 500    |       |
| _ifeguard Room            |       |                                                                                                                                                   |        | 1 | 150    |       |
| Aquatics Offices          |       | Spectator seating potentially on                                                                                                                  |        | 1 | 150    |       |