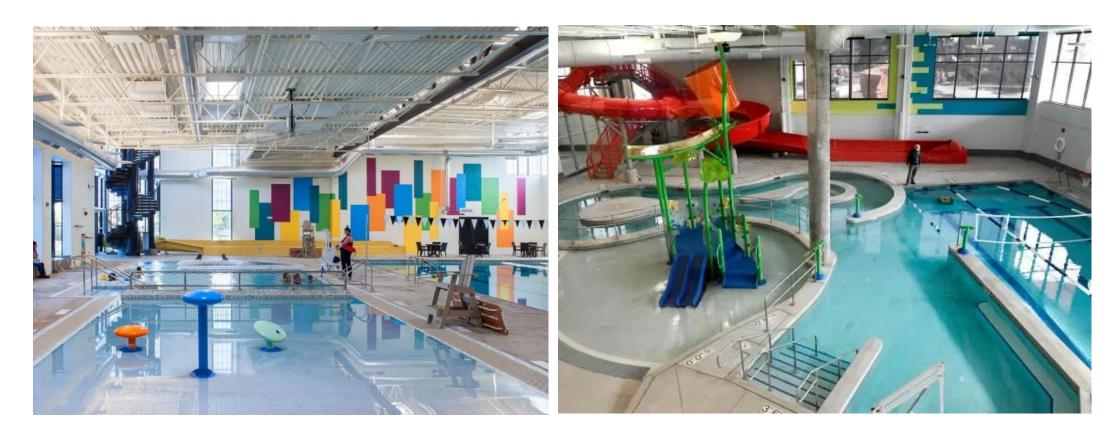

### **Community Input on Programming**

|                           |   |                                                                                                                                                   | Unit SF | Num. | Subtotal | Gross  |
|---------------------------|---|---------------------------------------------------------------------------------------------------------------------------------------------------|---------|------|----------|--------|
| Entry Lobby               |   |                                                                                                                                                   |         |      | 1,600    | 2,080  |
| Lobby                     |   | Main entry and gathering space with flexible furniture, access to community and recreation spaces and cafe                                        | 1,000   | 1    | 1,000    |        |
| Reception Desk            |   | 2-3 Workstations for greeting and membership inquiries                                                                                            | 100     | 1    | 100      |        |
| Storage                   |   |                                                                                                                                                   | 80      | 1    | 80       |        |
| Cafe                      |   | Leased concession space                                                                                                                           | 300     | 1    | 300      |        |
| WCs                       |   | WCs in proximity to lobby                                                                                                                         | 60      | 2    | 120      |        |
| Sports and Fitness        |   |                                                                                                                                                   |         |      | 23,210   | 26,692 |
| Gymnasium                 | ۲ | Indoor athletic space suitable for pickup basketball, gymnastics,<br>tumbling, cheer, pickleball, volleyball, batting practice, special<br>events | 13,990  | 1    | 13,990   |        |
| Walking Track             |   | Elevated walking track - oval or meandering                                                                                                       | 4,570   | 1    | 4,570    |        |
| Cardio and<br>Freeweights | ۲ | Strength training equipment and lifting benches, cardio machines, free weights                                                                    | 2,500   | 1    | 2,500    |        |
| Fitness Studio            |   | A flexible room for group fitness, yoga, Pilates classes, storage and cubbies in room                                                             | 1,200   | 1    | 1,200    |        |
| Fitness Storage           |   |                                                                                                                                                   | 100     | 1    | 100      |        |
| Gymnasium Storage         |   |                                                                                                                                                   | 500     | 1    | 500      |        |
| Athletic Office           |   |                                                                                                                                                   | 150     | 1    | 150      |        |
| First Aid                 |   |                                                                                                                                                   | 150     | 1    | 150      |        |
| AV Closet                 |   |                                                                                                                                                   | 50      | 1    | 50       |        |
| Aquatics                  |   |                                                                                                                                                   |         |      | 19,708   | 22,664 |
| Lap pool                  |   | 25 yard, 8 Lane short course competition pool                                                                                                     | 8,208   | 1    | 8,208    |        |
| Secondary Pool            | ۲ | Secondary Pool with zero depth entry, wading pool, and multi-use area with warmer waters                                                          | 7,000   | 1    | 7,000    |        |
| Rinse Showers             |   | Rinse off zone                                                                                                                                    | 350     | 1    | 350      |        |
| Spectator Seating         |   | Provided inside aquatics space                                                                                                                    | 1,000   | 1    | 1,000    |        |
| Waiting Area              |   | Waiting area for parents with children in swim lessons. Climate controlled                                                                        | 350     | 1    | 350      |        |
| Mechanical                |   | Pool equipment and pumps                                                                                                                          | 2,000   | 1    | 2,000    |        |
| Storage                   |   | Pool equipment and swimming aids                                                                                                                  | 500     | 1    | 500      |        |
| Lifeguard Room            |   |                                                                                                                                                   | 150     | 1    | 150      |        |
| Aquatics Offices          |   |                                                                                                                                                   | 150     | 1    | 150      |        |

|                           |   |                                                                                                                                         |          |    | Subtotal | Gross  |
|---------------------------|---|-----------------------------------------------------------------------------------------------------------------------------------------|----------|----|----------|--------|
| Entry Lobby               |   |                                                                                                                                         |          |    | 1,600    | 2,080  |
| Lobby                     |   | Main entry and gathering space with community and recreation spaces a Options for gym                                                   | n sizes  |    | 1,000    |        |
| Reception Desk            |   | 2-3 Workstations for greeting and m and walking tra                                                                                     | ck layoı | ut | 100      |        |
| Storage                   |   | on following slid                                                                                                                       |          |    | 80       |        |
| Cafe                      |   | Leased concession space                                                                                                                 |          |    | 300      |        |
| WCo                       |   | WCe in preximity to lobby                                                                                                               | 60       | 2  | 120      |        |
| Sports and Fitness        |   |                                                                                                                                         |          |    | 23,210   | 26,692 |
|                           | ۲ | Indoor athletic space suitable for pickup bask boall, gymnastics,<br>tumbling, cheer, pickleball, volleyball, batting practice, special |          |    |          |        |
| Gymnasium                 |   | events                                                                                                                                  | 13,990   | 1  | 13,990   |        |
| Walking Track             |   | Elevated walking track - oval or meandering                                                                                             | 4,570    | 1  | 4,570    |        |
| Cardio and<br>Freeweights | ۲ | Strength training equipment and lifting benches, cardio machines, free weights                                                          | 2,500    | 1  | 2,500    |        |
| Fitness Studio            | • | A flexible room for group fitness, yoga, Pilates classes, storage and cubbies in room                                                   | 1,200    | 1  | 1,200    |        |
| Fitness Storage           |   |                                                                                                                                         | 100      | 1  | 100      |        |
| Gymnasium Storage         |   |                                                                                                                                         | 500      | 1  | 500      |        |
| Athletic Office           |   |                                                                                                                                         | 150      | 1  | 150      |        |
| First Aid                 |   |                                                                                                                                         | 150      | 1  | 150      |        |
| AV Closet                 |   |                                                                                                                                         | 50       | 1  | 50       |        |
| Aquatics                  |   |                                                                                                                                         |          |    | 19,700   | 22,004 |
| Lap pool                  | ۲ | 25 yard, 8 Lane short course competition pool                                                                                           | 8,208    | 1  | 8,208    |        |
| Secondary Pool            | ۲ | Secondary Pool with zero depth entry, wading pool, and multi-use area with warmer waters                                                | 7,000    | 1  | 7,000    |        |
| Rinse Showers             |   | Rinse off zone                                                                                                                          | 350      | 1  | 350      |        |
| Spectator Seating         |   | Provided inside aquatics space                                                                                                          | 1,000    | 1  | 1,000    |        |
| Waiting Area              |   | Waiting area for parents with children in swim lessons. Climate controlled                                                              | 350      | 1  | 350      |        |
| Mechanical                |   | Pool equipment and pumps                                                                                                                | 2,000    | 1  | 2,000    |        |
| Storage                   |   | Pool equipment and swimming aids                                                                                                        | 500      | 1  | 500      |        |
| Lifeguard Room            |   |                                                                                                                                         | 150      | 1  | 150      |        |
| Aquatics Offices          |   |                                                                                                                                         | 150      | 1  | 150      |        |