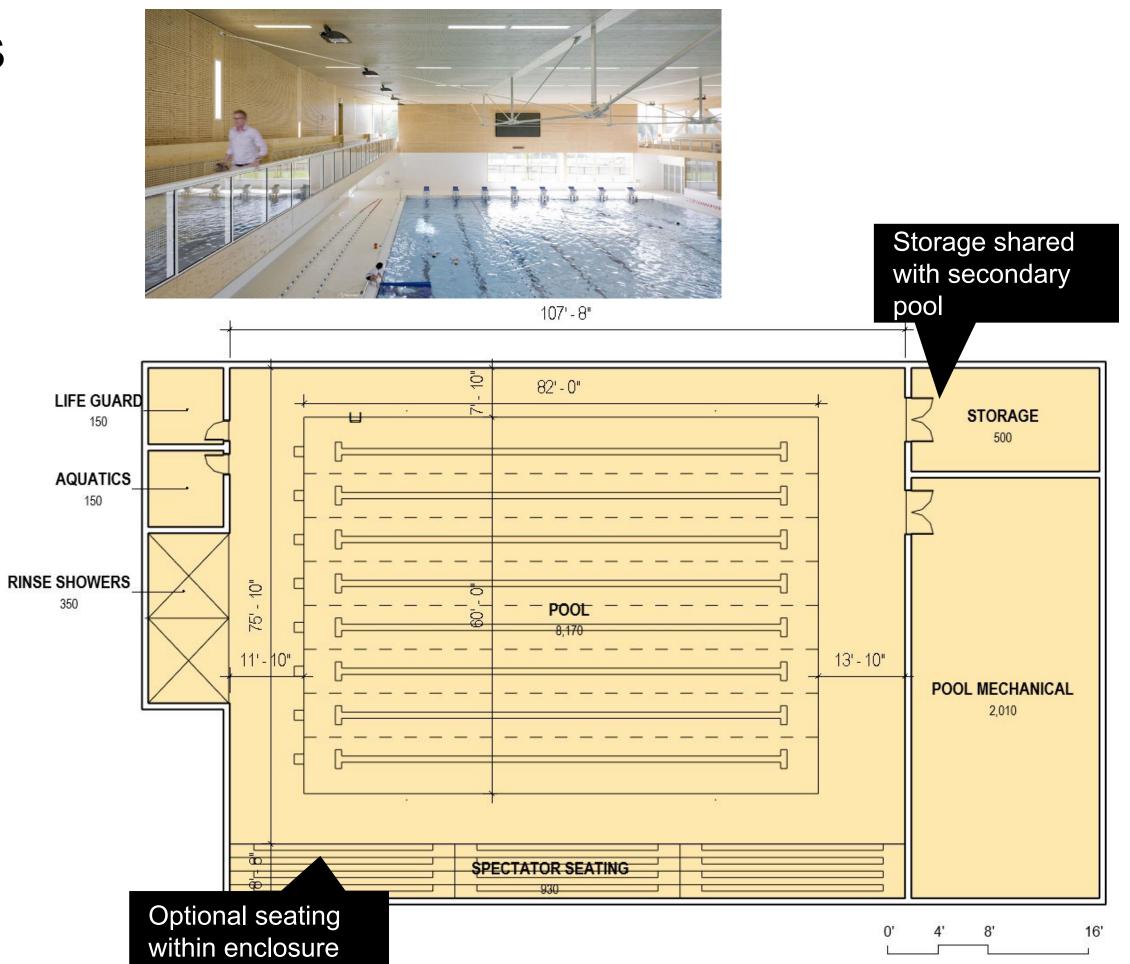

### **Community Input on Programming**

|                           |   |                                                                                                                                                   | Unit SF | Num. | Subtotal | Gross  |
|---------------------------|---|---------------------------------------------------------------------------------------------------------------------------------------------------|---------|------|----------|--------|
| Entry Lobby               |   |                                                                                                                                                   |         |      | 1,600    | 2,080  |
| Lobby                     |   | Main entry and gathering space with flexible furniture, access to community and recreation spaces and cafe                                        | 1,000   | 1    | 1,000    |        |
| Reception Desk            |   | 2-3 Workstations for greeting and membership inquiries                                                                                            | 100     | 1    | 100      |        |
| Storage                   |   |                                                                                                                                                   | 80      | 1    | 80       |        |
| Cafe                      |   | Leased concession space                                                                                                                           | 300     | 1    | 300      |        |
| WCs                       |   | WCs in proximity to lobby                                                                                                                         | 60      | 2    | 120      |        |
| Sports and Fitness        |   |                                                                                                                                                   |         |      | 23,210   | 26,692 |
| Gymnasium                 | ۲ | Indoor athletic space suitable for pickup basketball, gymnastics,<br>tumbling, cheer, pickleball, volleyball, batting practice, special<br>events | 13,990  | 1    | 13,990   |        |
| Walking Track             |   | Elevated walking track - oval or meandering                                                                                                       | 4,570   | 1    | 4,570    |        |
| Cardio and<br>Freeweights | ۲ | Strength training equipment and lifting benches, cardio machines, free weights                                                                    | 2,500   | 1    | 2,500    |        |
| Fitness Studio            |   | A flexible room for group fitness, yoga, Pilates classes, storage and cubbies in room                                                             | 1,200   | 1    | 1,200    |        |
| Fitness Storage           |   |                                                                                                                                                   | 100     | 1    | 100      |        |
| Gymnasium Storage         |   |                                                                                                                                                   | 500     | 1    | 500      |        |
| Athletic Office           |   |                                                                                                                                                   | 150     | 1    | 150      |        |
| First Aid                 |   |                                                                                                                                                   | 150     | 1    | 150      |        |
| AV Closet                 |   |                                                                                                                                                   | 50      | 1    | 50       |        |
| Aquatics                  |   |                                                                                                                                                   |         |      | 19,708   | 22,664 |
| Lap pool                  |   | 25 yard, 8 Lane short course competition pool                                                                                                     | 8,208   | 1    | 8,208    |        |
| Secondary Pool            | ۲ | Secondary Pool with zero depth entry, wading pool, and multi-use area with warmer waters                                                          | 7,000   | 1    | 7,000    |        |
| Rinse Showers             |   | Rinse off zone                                                                                                                                    | 350     | 1    | 350      |        |
| Spectator Seating         |   | Provided inside aquatics space                                                                                                                    | 1,000   | 1    | 1,000    |        |
| Waiting Area              |   | Waiting area for parents with children in swim lessons. Climate controlled                                                                        | 350     | 1    | 350      |        |
| Mechanical                |   | Pool equipment and pumps                                                                                                                          | 2,000   | 1    | 2,000    |        |
| Storage                   |   | Pool equipment and swimming aids                                                                                                                  | 500     | 1    | 500      |        |
| Lifeguard Room            |   |                                                                                                                                                   | 150     | 1    | 150      |        |
| Aquatics Offices          |   |                                                                                                                                                   | 150     | 1    | 150      |        |

| Entry Lobby               |       |                                                                                                                                                   |        |   |        |       |
|---------------------------|-------|---------------------------------------------------------------------------------------------------------------------------------------------------|--------|---|--------|-------|
|                           |       |                                                                                                                                                   |        |   | 1,600  | 2,080 |
| _obby                     |       | Main entry and gathering space with flexible furniture, access to community and recreation spaces and cafe                                        | 1,000  | 1 | 1,000  |       |
| Reception Desk            |       | 2-3 Workstations for greeting and membership inquiries                                                                                            | 100    | 1 | 100    |       |
| Storage                   |       |                                                                                                                                                   | 80     | 1 | 80     |       |
| Cafe                      |       | Leased concession space                                                                                                                           | 300    | 1 | 300    |       |
| NCs                       |       | WCs in proximity to lobby                                                                                                                         | 60     | 2 | 120    |       |
| Sports and Fitness        |       |                                                                                                                                                   |        |   | 23,210 | 26,69 |
| Gymnasium                 | ۲     | Indoor athletic space suitable for pickup basketball, gymnastics,<br>tumbling, cheer, pickleball, volleyball, batting practice, special<br>events | 13,990 | 1 | 13,990 |       |
| Nalking Track             |       | Elevated walking track - oval or meandering                                                                                                       | 4,570  | 1 | 4,570  |       |
| Cardio and<br>Freeweights | ۲     | Strength training equipment and lifting benches, cardio machines, free weights                                                                    | 2,500  | 1 | 2,500  |       |
| Fitness Studio            | ۲     | A flexible room for group fitness, yoga, Pilates classes, storage and cubbies in room                                                             | 1,200  | 1 | 1,200  |       |
| -itness Storage           |       |                                                                                                                                                   | 100    | 1 | 100    |       |
| Gymnasium Storage         |       | Sample pool layouts                                                                                                                               | 500    | 1 | 500    |       |
| Athletic Office           |       | on following slides                                                                                                                               | 150    | 1 | 150    |       |
| First Aid                 |       |                                                                                                                                                   | 150    | 1 | 150    |       |
| AV Closet                 |       |                                                                                                                                                   | 50     | 1 | 50     |       |
| Aquatics                  |       |                                                                                                                                                   |        |   | 19,708 | 22,66 |
| _ap pool                  | ullet | 25 yard, 8 Lane short course competition pool                                                                                                     | 8,208  | 1 | 8,208  |       |
| Secondary Pool            | ullet | Secondary Pool with zero depth entry, wading pool, and multi-use area with warmer waters                                                          | 7,000  | 1 | 7,000  |       |
| Rinse Showers             |       | Rinse off zone                                                                                                                                    | 350    | 1 | 350    |       |
| Spectator Seating         |       | Provided inside aquatics space                                                                                                                    | 1,000  | 1 | 1,000  |       |
| Naiting Area              |       | Waiting area for parents with children in swim lessons. Climate controlled                                                                        | 350    | 1 | 350    |       |
| Mechanical                |       | Pool equipment and pumps                                                                                                                          | 2,000  | 1 | 2,000  |       |
| Storage                   |       | Pool equipment and swimming aids                                                                                                                  | 500    | 1 | 500    |       |
| _ifeguard Room            |       |                                                                                                                                                   |        | 1 | 150    |       |
| Aquatics Offices          |       | Spectator seating potentially on                                                                                                                  |        | 1 | 150    |       |

#### Multipurpose room layout shown on following slides

|                           |   |                                                                                                                                                   |         |       | Subtotal    | Gross  |                                          |
|---------------------------|---|---------------------------------------------------------------------------------------------------------------------------------------------------|---------|-------|-------------|--------|------------------------------------------|
| Entry Lobby               |   |                                                                                                                                                   |         |       | 1,600       | 2,080  | Community                                |
| Lobby                     |   | Main entry and gathering space with flexible furniture, access to community and recreation spaces and cafe                                        | 1,000   | 1     | 1,000       |        |                                          |
| Reception Desk            |   | 2-3 Workstations for greeting and membership inquiries                                                                                            | 100     | 1     | 100         |        | Multipurpose Rooms                       |
| Storage                   |   |                                                                                                                                                   | 80      | 1     | 80          |        | Multipurpose Room<br>Storage             |
| Cafe                      |   | Leased concession space                                                                                                                           | 300     | 1     | 300         |        |                                          |
| WCs                       |   | WCs in proximity to lobby                                                                                                                         | 60      | 2     | 120         |        | Meeting Rooms                            |
| Sports and Fitness        |   |                                                                                                                                                   |         |       | 23,210      | 26,692 | Catering Kitchen                         |
| Gymnasium                 | ۲ | Indoor athletic space suitable for pickup basketball, gymnastics,<br>tumbling, cheer, pickleball, volleyball, batting practice, special<br>events | 13,990  | 1     | 13,990      |        | Multi-generational game room             |
| Walking Track             |   | Elevated walking track - oval or meandering                                                                                                       | 4,570   | 1     | 4,570       |        | Child Watch                              |
| Cardio and<br>Freeweights | ۲ | Strength training equipment and lifting benches, cardio machines, free weights                                                                    | 2,500   | 1     | 2,500       |        | Support Spaces                           |
| Fitness Studio            | ۲ | A flexible room for group fitness, yoga, Pilates classes, storage and cubbies in room                                                             | 1,200   | 1     | 1,200       |        | Locker Rooms / Showers<br>Family Cabanas |
| Fitness Storage           |   |                                                                                                                                                   | 100     | 1     | 100         |        | Single User WCs                          |
| Gymnasium Storage         |   |                                                                                                                                                   | Assume  | es se | eparate mu  | lti    | Multi-user WCs                           |
| Athletic Office           |   |                                                                                                                                                   |         |       | oms for     |        | Loading/Receiving                        |
| First Aid                 |   |                                                                                                                                                   |         |       |             | onto   | Mechanical / Boiler                      |
| AV Closet                 |   |                                                                                                                                                   | _       |       | e room eve  |        | Electrical                               |
| Aquatics                  |   |                                                                                                                                                   | instead | ot s  | haring lock | ter    | Tel/Data                                 |
| Lap pool                  | ۲ | 25 yard, 8 Lane short course competition pool                                                                                                     | room W  | /Cs   |             |        | Trash                                    |
| Secondary Pool            | ۲ | Secondary Pool with zero depth entry, wading pool, and multi-use area with warmer waters                                                          | 7,000   | 1     | 7,000       |        | Janitor                                  |
| Rinse Showers             |   | Rinse off zone                                                                                                                                    | 350     | 1     | 350         |        | Storage Closets Scarborough              |
| Spectator Seating         |   | Provided inside aquatics space                                                                                                                    | 1,000   | 1     | 1,000       |        | Community Services                       |
| Waiting Area              |   | Waiting area for parents with children in swim lessons. Climate controlled                                                                        | 350     | 1     | 350         |        | Workstations                             |
| Mechanical                |   | Pool equipment and pumps                                                                                                                          | 2,000   | 1     | 2,000       |        | Offices                                  |
| Storage                   |   | Pool equipment and swimming aids                                                                                                                  | 500     | 1     | 500         |        | Meeting                                  |
| Lifeguard Room            |   |                                                                                                                                                   | 150     | 1     | 150         |        | Project Layout<br>Kitchenette / Break    |
| Aquatics Offices          |   |                                                                                                                                                   | 150     | 1     | 150         |        | Room                                     |
|                           |   |                                                                                                                                                   | , I     |       |             |        | WC / Changing                            |
|                           |   |                                                                                                                                                   |         |       |             |        |                                          |