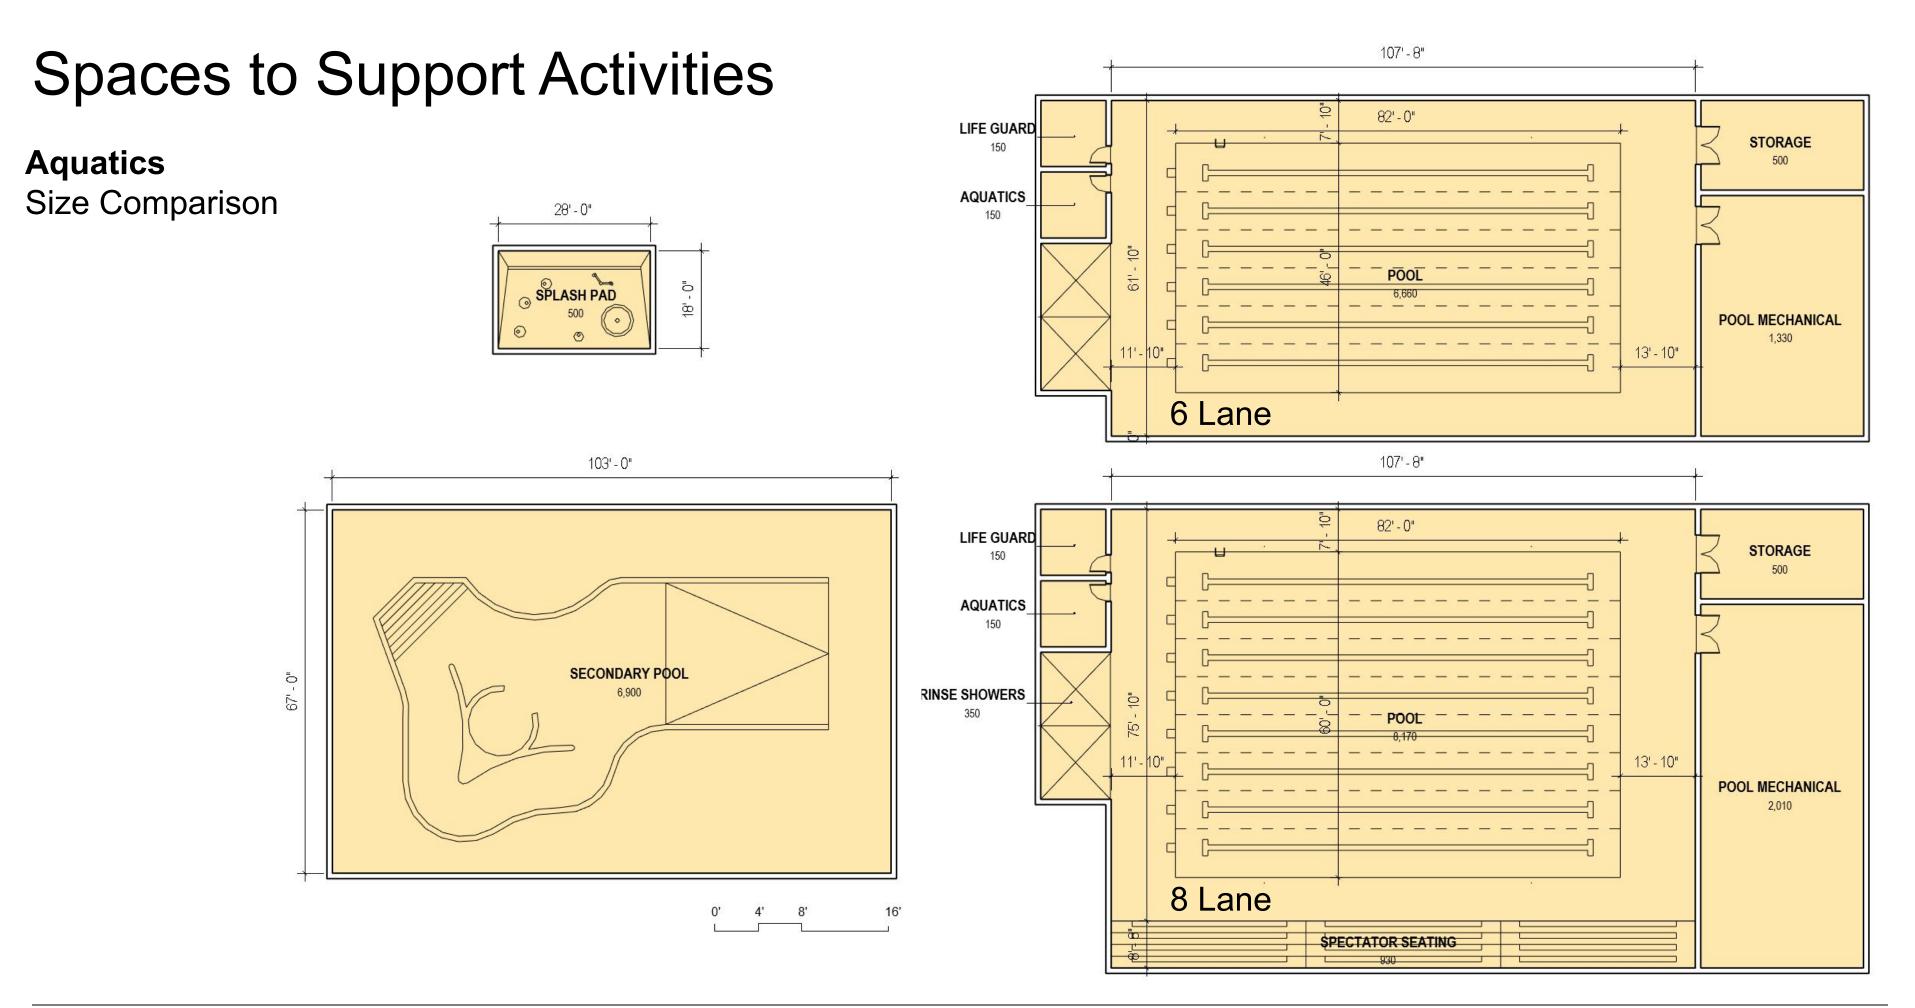

### **Community Input on Programming**

|                           |   |                                                                                                                                                   | Unit SF | Num. | Subtotal | Gross  |
|---------------------------|---|---------------------------------------------------------------------------------------------------------------------------------------------------|---------|------|----------|--------|
| Entry Lobby               |   |                                                                                                                                                   |         |      | 1,600    | 2,080  |
| Lobby                     |   | Main entry and gathering space with flexible furniture, access to community and recreation spaces and cafe                                        | 1,000   | 1    | 1,000    |        |
| Reception Desk            |   | 2-3 Workstations for greeting and membership inquiries                                                                                            | 100     | 1    | 100      |        |
| Storage                   |   |                                                                                                                                                   | 80      | 1    | 80       |        |
| Cafe                      |   | Leased concession space                                                                                                                           | 300     | 1    | 300      |        |
| WCs                       |   | WCs in proximity to lobby                                                                                                                         | 60      | 2    | 120      |        |
| Sports and Fitness        |   |                                                                                                                                                   |         |      | 23,210   | 26,692 |
| Gymnasium                 | ۲ | Indoor athletic space suitable for pickup basketball, gymnastics,<br>tumbling, cheer, pickleball, volleyball, batting practice, special<br>events | 13,990  | 1    | 13,990   |        |
| Walking Track             |   | Elevated walking track - oval or meandering                                                                                                       | 4,570   | 1    | 4,570    |        |
| Cardio and<br>Freeweights | ۲ | Strength training equipment and lifting benches, cardio machines, free weights                                                                    | 2,500   | 1    | 2,500    |        |
| Fitness Studio            |   | A flexible room for group fitness, yoga, Pilates classes, storage and cubbies in room                                                             | 1,200   | 1    | 1,200    |        |
| Fitness Storage           |   |                                                                                                                                                   | 100     | 1    | 100      |        |
| Gymnasium Storage         |   |                                                                                                                                                   | 500     | 1    | 500      |        |
| Athletic Office           |   |                                                                                                                                                   | 150     | 1    | 150      |        |
| First Aid                 |   |                                                                                                                                                   | 150     | 1    | 150      |        |
| AV Closet                 |   |                                                                                                                                                   | 50      | 1    | 50       |        |
| Aquatics                  |   |                                                                                                                                                   |         |      | 19,708   | 22,664 |
| Lap pool                  |   | 25 yard, 8 Lane short course competition pool                                                                                                     | 8,208   | 1    | 8,208    |        |
| Secondary Pool            | ۲ | Secondary Pool with zero depth entry, wading pool, and multi-use area with warmer waters                                                          | 7,000   | 1    | 7,000    |        |
| Rinse Showers             |   | Rinse off zone                                                                                                                                    | 350     | 1    | 350      |        |
| Spectator Seating         |   | Provided inside aquatics space                                                                                                                    | 1,000   | 1    | 1,000    |        |
| Waiting Area              |   | Waiting area for parents with children in swim lessons. Climate controlled                                                                        | 350     | 1    | 350      |        |
| Mechanical                |   | Pool equipment and pumps                                                                                                                          | 2,000   | 1    | 2,000    |        |
| Storage                   |   | Pool equipment and swimming aids                                                                                                                  | 500     | 1    | 500      |        |
| Lifeguard Room            |   |                                                                                                                                                   | 150     | 1    | 150      |        |
| Aquatics Offices          |   |                                                                                                                                                   | 150     | 1    | 150      |        |

Gross Building SF: 61,00 SF - 73,900 SF

|                                   |                                                                                                                                               | Unit SF | Num. | Subtotal | Gross  |
|-----------------------------------|-----------------------------------------------------------------------------------------------------------------------------------------------|---------|------|----------|--------|
| Community                         |                                                                                                                                               |         |      | 6,825    | 8,873  |
| Multipurpose Rooms                | A large, flexible interior space with subdividing partitions with flexible furniture for seminars or catered events                           | 1,000   | 3    | 3,000    |        |
| Multipurpose Room<br>Storage      | Storage for tables and chairs                                                                                                                 | 200     | 3    | 600      |        |
| Meeting Rooms                     | Small to medium conference rooms for small group meetings                                                                                     | 250     | 2    | 500      |        |
| Catering Kitchen                  | A warming kitchen for catered events                                                                                                          | 225     | 1    | 225      |        |
| Multi-generational game room      | An area with both soft and hard seating with flexible gaming tables for people of all ages to play tabletop, arcade and pool hall style games | 1,500   | 1    | 1,500    |        |
| Child Watch                       | Drop-off child care for patrons at the facility                                                                                               | 1,000   | 1    | 1,000    |        |
| Support Spaces                    |                                                                                                                                               |         |      | 8,350    | 10,855 |
| Locker Rooms / Showers            | Locker rooms with day/long term lockers, showers and WCs                                                                                      | 1,800   | 2    | 3,600    |        |
| Family Cabanas                    | Family locker rooms with shower and WC                                                                                                        | 250     | 2    | 500      |        |
| Single User WCs                   |                                                                                                                                               | 60      | 4    | 240      |        |
| Multi-user WCs                    |                                                                                                                                               | 300     | 2    | 600      |        |
| Loading/Receiving                 |                                                                                                                                               | 200     | 1    | 200      |        |
| Mechanical / Boiler               |                                                                                                                                               | 1,500   | 1    | 1,500    |        |
| Electrical                        |                                                                                                                                               | 500     | 1    | 500      |        |
| Tel/Data                          |                                                                                                                                               | 250     | 1    | 250      |        |
| Trash                             |                                                                                                                                               | 200     | 1    | 200      |        |
| Janitor                           |                                                                                                                                               | 80      | 2    | 160      |        |
| Storage Closets                   |                                                                                                                                               | 200     | 3    | 600      |        |
| Scarborough<br>Community Services |                                                                                                                                               |         |      | 2,100    | 2,730  |
| Workstations                      |                                                                                                                                               |         | 6    | 600      |        |
| Offices                           |                                                                                                                                               | 130     | 2    | 260      |        |
| Meeting                           |                                                                                                                                               | 250     | 1    | 250      |        |
| Project Layout                    |                                                                                                                                               | 250     | 1    | 250      |        |
| Kitchenette / Break<br>Room       |                                                                                                                                               | 300     | 1    | 300      |        |
| WC / Changing                     |                                                                                                                                               | 60      | 2    | 120      |        |
| Laundry                           |                                                                                                                                               | 80      | 1    | 80       |        |
| Storage                           |                                                                                                                                               | 240     | 1    | 240      |        |

|                           |   |                                                                                                                                         |          |    | Subtotal | Gross  |
|---------------------------|---|-----------------------------------------------------------------------------------------------------------------------------------------|----------|----|----------|--------|
| Entry Lobby               |   |                                                                                                                                         |          |    | 1,600    | 2,080  |
| Lobby                     |   | Main entry and gathering space with community and recreation spaces a Options for gym                                                   | n sizes  |    | 1,000    |        |
| Reception Desk            |   | 2-3 Workstations for greeting and m and walking tra                                                                                     | ck layoı | ut | 100      |        |
| Storage                   |   | on following slid                                                                                                                       |          |    | 80       |        |
| Cafe                      |   | Leased concession space                                                                                                                 |          |    | 300      |        |
| WCo                       |   | WCe in preximity to lobby                                                                                                               | 60       | 2  | 120      |        |
| Sports and Fitness        |   |                                                                                                                                         |          |    | 23,210   | 26,692 |
|                           | ۲ | Indoor athletic space suitable for pickup bask boall, gymnastics,<br>tumbling, cheer, pickleball, volleyball, batting practice, special |          |    |          |        |
| Gymnasium                 |   | events                                                                                                                                  | 13,990   | 1  | 13,990   |        |
| Walking Track             |   | Elevated walking track - oval or meandering                                                                                             | 4,570    | 1  | 4,570    |        |
| Cardio and<br>Freeweights | ۲ | Strength training equipment and lifting benches, cardio machines, free weights                                                          | 2,500    | 1  | 2,500    |        |
| Fitness Studio            | • | A flexible room for group fitness, yoga, Pilates classes, storage and cubbies in room                                                   | 1,200    | 1  | 1,200    |        |
| Fitness Storage           |   |                                                                                                                                         | 100      | 1  | 100      |        |
| Gymnasium Storage         |   |                                                                                                                                         | 500      | 1  | 500      |        |
| Athletic Office           |   |                                                                                                                                         | 150      | 1  | 150      |        |
| First Aid                 |   |                                                                                                                                         | 150      | 1  | 150      |        |
| AV Closet                 |   |                                                                                                                                         | 50       | 1  | 50       |        |
| Aquatics                  |   |                                                                                                                                         |          |    | 19,700   | 22,004 |
| Lap pool                  | ۲ | 25 yard, 8 Lane short course competition pool                                                                                           | 8,208    | 1  | 8,208    |        |
| Secondary Pool            | ۲ | Secondary Pool with zero depth entry, wading pool, and multi-use area with warmer waters                                                | 7,000    | 1  | 7,000    |        |
| Rinse Showers             |   | Rinse off zone                                                                                                                          | 350      | 1  | 350      |        |
| Spectator Seating         |   | Provided inside aquatics space                                                                                                          | 1,000    | 1  | 1,000    |        |
| Waiting Area              |   | Waiting area for parents with children in swim lessons. Climate controlled                                                              | 350      | 1  | 350      |        |
| Mechanical                |   | Pool equipment and pumps                                                                                                                | 2,000    | 1  | 2,000    |        |
| Storage                   |   | Pool equipment and swimming aids                                                                                                        | 500      | 1  | 500      |        |
| Lifeguard Room            |   |                                                                                                                                         | 150      | 1  | 150      |        |
| Aquatics Offices          |   |                                                                                                                                         | 150      | 1  | 150      |        |

| Entry Lobby               |       |                                                                                                                                                   |        |   |        |       |
|---------------------------|-------|---------------------------------------------------------------------------------------------------------------------------------------------------|--------|---|--------|-------|
|                           |       |                                                                                                                                                   |        |   | 1,600  | 2,080 |
| _obby                     |       | Main entry and gathering space with flexible furniture, access to community and recreation spaces and cafe                                        | 1,000  | 1 | 1,000  |       |
| Reception Desk            |       | 2-3 Workstations for greeting and membership inquiries                                                                                            | 100    | 1 | 100    |       |
| Storage                   |       |                                                                                                                                                   | 80     | 1 | 80     |       |
| Cafe                      |       | Leased concession space                                                                                                                           | 300    | 1 | 300    |       |
| NCs                       |       | WCs in proximity to lobby                                                                                                                         | 60     | 2 | 120    |       |
| Sports and Fitness        |       |                                                                                                                                                   |        |   | 23,210 | 26,69 |
| Gymnasium                 | ۲     | Indoor athletic space suitable for pickup basketball, gymnastics,<br>tumbling, cheer, pickleball, volleyball, batting practice, special<br>events | 13,990 | 1 | 13,990 |       |
| Nalking Track             |       | Elevated walking track - oval or meandering                                                                                                       | 4,570  | 1 | 4,570  |       |
| Cardio and<br>Freeweights | ۲     | Strength training equipment and lifting benches, cardio machines, free weights                                                                    | 2,500  | 1 | 2,500  |       |
| Fitness Studio            | ۲     | A flexible room for group fitness, yoga, Pilates classes, storage and cubbies in room                                                             | 1,200  | 1 | 1,200  |       |
| -itness Storage           |       |                                                                                                                                                   | 100    | 1 | 100    |       |
| Gymnasium Storage         |       | Sample pool layouts                                                                                                                               | 500    | 1 | 500    |       |
| Athletic Office           |       | on following slides                                                                                                                               | 150    | 1 | 150    |       |
| First Aid                 |       |                                                                                                                                                   | 150    | 1 | 150    |       |
| AV Closet                 |       |                                                                                                                                                   | 50     | 1 | 50     |       |
| Aquatics                  |       |                                                                                                                                                   |        |   | 19,708 | 22,66 |
| _ap pool                  | ullet | 25 yard, 8 Lane short course competition pool                                                                                                     | 8,208  | 1 | 8,208  |       |
| Secondary Pool            | ullet | Secondary Pool with zero depth entry, wading pool, and multi-use area with warmer waters                                                          | 7,000  | 1 | 7,000  |       |
| Rinse Showers             |       | Rinse off zone                                                                                                                                    | 350    | 1 | 350    |       |
| Spectator Seating         |       | Provided inside aquatics space                                                                                                                    | 1,000  | 1 | 1,000  |       |
| Naiting Area              |       | Waiting area for parents with children in swim lessons. Climate controlled                                                                        | 350    | 1 | 350    |       |
| Mechanical                |       | Pool equipment and pumps                                                                                                                          | 2,000  | 1 | 2,000  |       |
| Storage                   |       | Pool equipment and swimming aids                                                                                                                  | 500    | 1 | 500    |       |
| _ifeguard Room            |       |                                                                                                                                                   |        | 1 | 150    |       |
| Aquatics Offices          |       | Spectator seating potentially on                                                                                                                  |        | 1 | 150    |       |