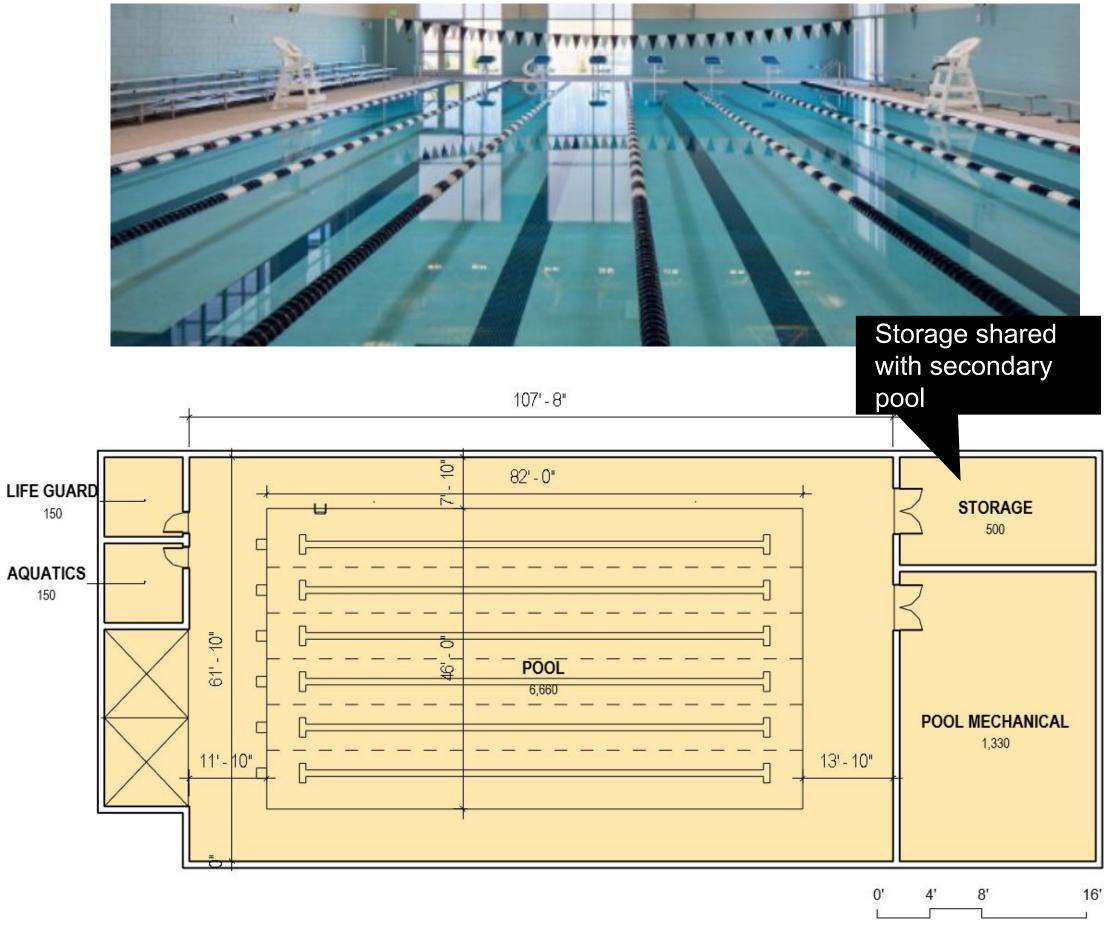

### **Community Input on Programming**

|                           |   |                                                                                                                                                   | Unit SF | Num. | Subtotal | Gross  |
|---------------------------|---|---------------------------------------------------------------------------------------------------------------------------------------------------|---------|------|----------|--------|
| Entry Lobby               |   |                                                                                                                                                   |         |      | 1,600    | 2,080  |
| Lobby                     |   | Main entry and gathering space with flexible furniture, access to community and recreation spaces and cafe                                        | 1,000   | 1    | 1,000    |        |
| Reception Desk            |   | 2-3 Workstations for greeting and membership inquiries                                                                                            | 100     | 1    | 100      |        |
| Storage                   |   |                                                                                                                                                   | 80      | 1    | 80       |        |
| Cafe                      |   | Leased concession space                                                                                                                           | 300     | 1    | 300      |        |
| WCs                       |   | WCs in proximity to lobby                                                                                                                         | 60      | 2    | 120      |        |
| Sports and Fitness        |   |                                                                                                                                                   |         |      | 23,210   | 26,692 |
| Gymnasium                 | ۲ | Indoor athletic space suitable for pickup basketball, gymnastics,<br>tumbling, cheer, pickleball, volleyball, batting practice, special<br>events | 13,990  | 1    | 13,990   |        |
| Walking Track             |   | Elevated walking track - oval or meandering                                                                                                       | 4,570   | 1    | 4,570    |        |
| Cardio and<br>Freeweights | ۲ | Strength training equipment and lifting benches, cardio machines, free weights                                                                    | 2,500   | 1    | 2,500    |        |
| Fitness Studio            |   | A flexible room for group fitness, yoga, Pilates classes, storage and cubbies in room                                                             | 1,200   | 1    | 1,200    |        |
| Fitness Storage           |   |                                                                                                                                                   | 100     | 1    | 100      |        |
| Gymnasium Storage         |   |                                                                                                                                                   | 500     | 1    | 500      |        |
| Athletic Office           |   |                                                                                                                                                   | 150     | 1    | 150      |        |
| First Aid                 |   |                                                                                                                                                   | 150     | 1    | 150      |        |
| AV Closet                 |   |                                                                                                                                                   | 50      | 1    | 50       |        |
| Aquatics                  |   |                                                                                                                                                   |         |      | 19,708   | 22,664 |
| Lap pool                  |   | 25 yard, 8 Lane short course competition pool                                                                                                     | 8,208   | 1    | 8,208    |        |
| Secondary Pool            | ۲ | Secondary Pool with zero depth entry, wading pool, and multi-use area with warmer waters                                                          | 7,000   | 1    | 7,000    |        |
| Rinse Showers             |   | Rinse off zone                                                                                                                                    | 350     | 1    | 350      |        |
| Spectator Seating         |   | Provided inside aquatics space                                                                                                                    | 1,000   | 1    | 1,000    |        |
| Waiting Area              |   | Waiting area for parents with children in swim lessons. Climate controlled                                                                        | 350     | 1    | 350      |        |
| Mechanical                |   | Pool equipment and pumps                                                                                                                          | 2,000   | 1    | 2,000    |        |
| Storage                   |   | Pool equipment and swimming aids                                                                                                                  | 500     | 1    | 500      |        |
| Lifeguard Room            |   |                                                                                                                                                   | 150     | 1    | 150      |        |
| Aquatics Offices          |   |                                                                                                                                                   | 150     | 1    | 150      |        |

| Entry Lobby               |       |                                                                                                                                                   |        |   |        |       |
|---------------------------|-------|---------------------------------------------------------------------------------------------------------------------------------------------------|--------|---|--------|-------|
|                           |       |                                                                                                                                                   |        |   | 1,600  | 2,080 |
| _obby                     |       | Main entry and gathering space with flexible furniture, access to community and recreation spaces and cafe                                        | 1,000  | 1 | 1,000  |       |
| Reception Desk            |       | 2-3 Workstations for greeting and membership inquiries                                                                                            | 100    | 1 | 100    |       |
| Storage                   |       |                                                                                                                                                   | 80     | 1 | 80     |       |
| Cafe                      |       | Leased concession space                                                                                                                           | 300    | 1 | 300    |       |
| NCs                       |       | WCs in proximity to lobby                                                                                                                         | 60     | 2 | 120    |       |
| Sports and Fitness        |       |                                                                                                                                                   |        |   | 23,210 | 26,69 |
| Gymnasium                 | ۲     | Indoor athletic space suitable for pickup basketball, gymnastics,<br>tumbling, cheer, pickleball, volleyball, batting practice, special<br>events | 13,990 | 1 | 13,990 |       |
| Nalking Track             |       | Elevated walking track - oval or meandering                                                                                                       | 4,570  | 1 | 4,570  |       |
| Cardio and<br>Freeweights | ۲     | Strength training equipment and lifting benches, cardio machines, free weights                                                                    | 2,500  | 1 | 2,500  |       |
| Fitness Studio            | ۲     | A flexible room for group fitness, yoga, Pilates classes, storage and cubbies in room                                                             | 1,200  | 1 | 1,200  |       |
| -itness Storage           |       |                                                                                                                                                   | 100    | 1 | 100    |       |
| Gymnasium Storage         |       | Sample pool layouts                                                                                                                               | 500    | 1 | 500    |       |
| Athletic Office           |       | on following slides                                                                                                                               | 150    | 1 | 150    |       |
| First Aid                 |       |                                                                                                                                                   | 150    | 1 | 150    |       |
| AV Closet                 |       |                                                                                                                                                   | 50     | 1 | 50     |       |
| Aquatics                  |       |                                                                                                                                                   |        |   | 19,708 | 22,66 |
| _ap pool                  | ullet | 25 yard, 8 Lane short course competition pool                                                                                                     | 8,208  | 1 | 8,208  |       |
| Secondary Pool            | ullet | Secondary Pool with zero depth entry, wading pool, and multi-use area with warmer waters                                                          | 7,000  | 1 | 7,000  |       |
| Rinse Showers             |       | Rinse off zone                                                                                                                                    | 350    | 1 | 350    |       |
| Spectator Seating         |       | Provided inside aquatics space                                                                                                                    | 1,000  | 1 | 1,000  |       |
| Naiting Area              |       | Waiting area for parents with children in swim lessons. Climate controlled                                                                        | 350    | 1 | 350    |       |
| Mechanical                |       | Pool equipment and pumps                                                                                                                          | 2,000  | 1 | 2,000  |       |
| Storage                   |       | Pool equipment and swimming aids                                                                                                                  | 500    | 1 | 500    |       |
| _ifeguard Room            |       |                                                                                                                                                   |        | 1 | 150    |       |
| Aquatics Offices          |       | Spectator seating potentially on                                                                                                                  |        | 1 | 150    |       |

#### Multipurpose room layout shown on following slides

|                           |   |                                                                                                                                                   |         |       | Subtotal    | Gross  |                                          |
|---------------------------|---|---------------------------------------------------------------------------------------------------------------------------------------------------|---------|-------|-------------|--------|------------------------------------------|
| Entry Lobby               |   |                                                                                                                                                   |         |       | 1,600       | 2,080  | Community                                |
| Lobby                     |   | Main entry and gathering space with flexible furniture, access to community and recreation spaces and cafe                                        | 1,000   | 1     | 1,000       |        |                                          |
| Reception Desk            |   | 2-3 Workstations for greeting and membership inquiries                                                                                            | 100     | 1     | 100         |        | Multipurpose Rooms                       |
| Storage                   |   |                                                                                                                                                   | 80      | 1     | 80          |        | Multipurpose Room<br>Storage             |
| Cafe                      |   | Leased concession space                                                                                                                           | 300     | 1     | 300         |        |                                          |
| WCs                       |   | WCs in proximity to lobby                                                                                                                         | 60      | 2     | 120         |        | Meeting Rooms                            |
| Sports and Fitness        |   |                                                                                                                                                   |         |       | 23,210      | 26,692 | Catering Kitchen                         |
| Gymnasium                 | ۲ | Indoor athletic space suitable for pickup basketball, gymnastics,<br>tumbling, cheer, pickleball, volleyball, batting practice, special<br>events | 13,990  | 1     | 13,990      |        | Multi-generational game room             |
| Walking Track             |   | Elevated walking track - oval or meandering                                                                                                       | 4,570   | 1     | 4,570       |        | Child Watch                              |
| Cardio and<br>Freeweights | ۲ | Strength training equipment and lifting benches, cardio machines, free weights                                                                    | 2,500   | 1     | 2,500       |        | Support Spaces                           |
| Fitness Studio            | ۲ | A flexible room for group fitness, yoga, Pilates classes, storage and cubbies in room                                                             | 1,200   | 1     | 1,200       |        | Locker Rooms / Showers<br>Family Cabanas |
| Fitness Storage           |   |                                                                                                                                                   | 100     | 1     | 100         |        | Single User WCs                          |
| Gymnasium Storage         |   |                                                                                                                                                   | Assume  | es se | eparate mu  | lti    | Multi-user WCs                           |
| Athletic Office           |   |                                                                                                                                                   |         |       | oms for     |        | Loading/Receiving                        |
| First Aid                 |   |                                                                                                                                                   |         |       |             | onto   | Mechanical / Boiler                      |
| AV Closet                 |   |                                                                                                                                                   | _       |       | e room eve  |        | Electrical                               |
| Aquatics                  |   |                                                                                                                                                   | instead | ot s  | haring lock | ter    | Tel/Data                                 |
| Lap pool                  | ۲ | 25 yard, 8 Lane short course competition pool                                                                                                     | room W  | /Cs   |             |        | Trash                                    |
| Secondary Pool            | ۲ | Secondary Pool with zero depth entry, wading pool, and multi-use area with warmer waters                                                          | 7,000   | 1     | 7,000       |        | Janitor                                  |
| Rinse Showers             |   | Rinse off zone                                                                                                                                    | 350     | 1     | 350         |        | Storage Closets Scarborough              |
| Spectator Seating         |   | Provided inside aquatics space                                                                                                                    | 1,000   | 1     | 1,000       |        | Community Services                       |
| Waiting Area              |   | Waiting area for parents with children in swim lessons. Climate controlled                                                                        | 350     | 1     | 350         |        | Workstations                             |
| Mechanical                |   | Pool equipment and pumps                                                                                                                          | 2,000   | 1     | 2,000       |        | Offices                                  |
| Storage                   |   | Pool equipment and swimming aids                                                                                                                  | 500     | 1     | 500         |        | Meeting                                  |
| Lifeguard Room            |   |                                                                                                                                                   | 150     | 1     | 150         |        | Project Layout<br>Kitchenette / Break    |
| Aquatics Offices          |   |                                                                                                                                                   | 150     | 1     | 150         |        | Room                                     |
|                           |   |                                                                                                                                                   | , I     |       |             |        | WC / Changing                            |
|                           |   |                                                                                                                                                   |         |       |             |        |                                          |