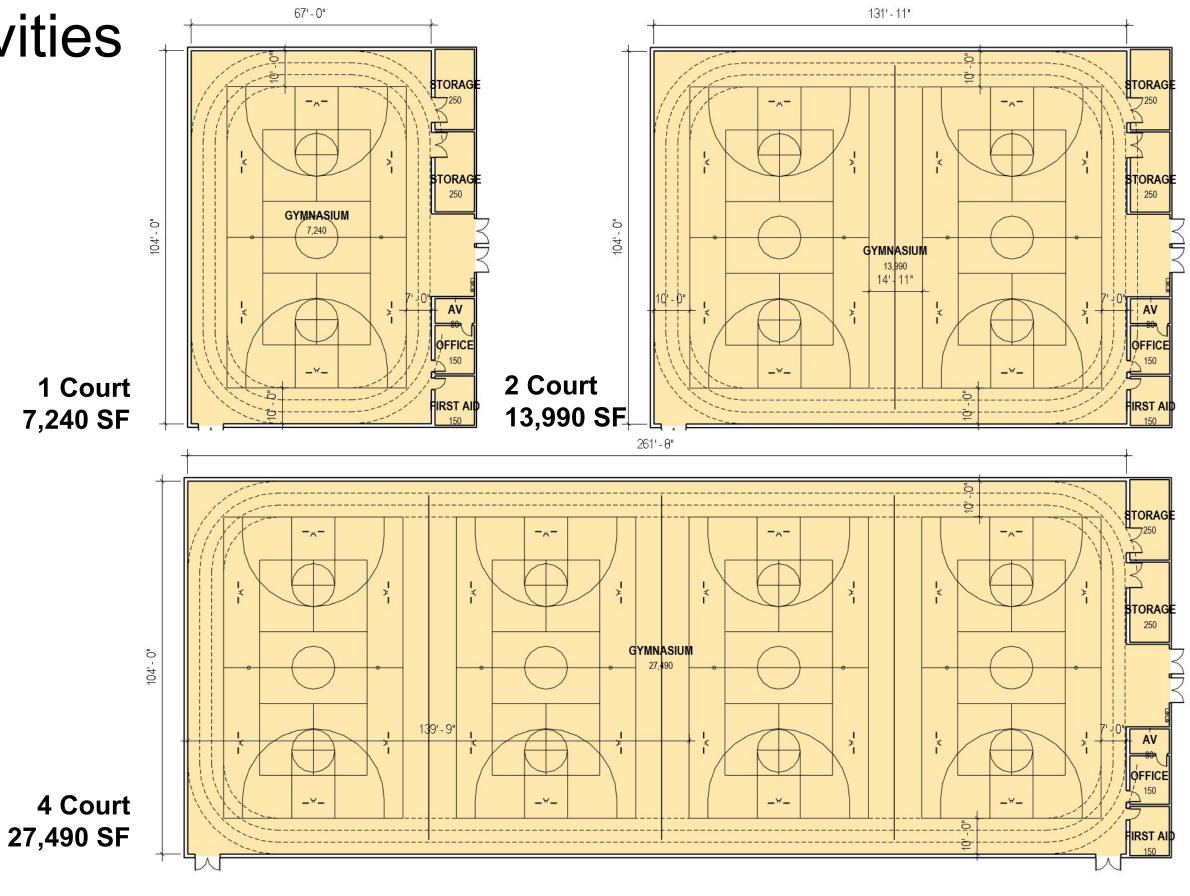

### **Community Input on Programming**

|                           |   |                                                                                                                                                   | Unit SF | Num. | Subtotal | Gross  |
|---------------------------|---|---------------------------------------------------------------------------------------------------------------------------------------------------|---------|------|----------|--------|
| Entry Lobby               |   |                                                                                                                                                   |         |      | 1,600    | 2,080  |
| Lobby                     |   | Main entry and gathering space with flexible furniture, access to community and recreation spaces and cafe                                        | 1,000   | 1    | 1,000    |        |
| Reception Desk            |   | 2-3 Workstations for greeting and membership inquiries                                                                                            | 100     | 1    | 100      |        |
| Storage                   |   |                                                                                                                                                   | 80      | 1    | 80       |        |
| Cafe                      |   | Leased concession space                                                                                                                           | 300     | 1    | 300      |        |
| WCs                       |   | WCs in proximity to lobby                                                                                                                         | 60      | 2    | 120      |        |
| Sports and Fitness        |   |                                                                                                                                                   |         |      | 23,210   | 26,692 |
| Gymnasium                 | ۲ | Indoor athletic space suitable for pickup basketball, gymnastics,<br>tumbling, cheer, pickleball, volleyball, batting practice, special<br>events | 13,990  | 1    | 13,990   |        |
| Walking Track             |   | Elevated walking track - oval or meandering                                                                                                       | 4,570   | 1    | 4,570    |        |
| Cardio and<br>Freeweights | ۲ | Strength training equipment and lifting benches, cardio machines, free weights                                                                    | 2,500   | 1    | 2,500    |        |
| Fitness Studio            |   | A flexible room for group fitness, yoga, Pilates classes, storage and cubbies in room                                                             | 1,200   | 1    | 1,200    |        |
| Fitness Storage           |   |                                                                                                                                                   | 100     | 1    | 100      |        |
| Gymnasium Storage         |   |                                                                                                                                                   | 500     | 1    | 500      |        |
| Athletic Office           |   |                                                                                                                                                   | 150     | 1    | 150      |        |
| First Aid                 |   |                                                                                                                                                   | 150     | 1    | 150      |        |
| AV Closet                 |   |                                                                                                                                                   | 50      | 1    | 50       |        |
| Aquatics                  |   |                                                                                                                                                   |         |      | 19,708   | 22,664 |
| Lap pool                  |   | 25 yard, 8 Lane short course competition pool                                                                                                     | 8,208   | 1    | 8,208    |        |
| Secondary Pool            | ۲ | Secondary Pool with zero depth entry, wading pool, and multi-use area with warmer waters                                                          | 7,000   | 1    | 7,000    |        |
| Rinse Showers             |   | Rinse off zone                                                                                                                                    | 350     | 1    | 350      |        |
| Spectator Seating         |   | Provided inside aquatics space                                                                                                                    | 1,000   | 1    | 1,000    |        |
| Waiting Area              |   | Waiting area for parents with children in swim lessons. Climate controlled                                                                        | 350     | 1    | 350      |        |
| Mechanical                |   | Pool equipment and pumps                                                                                                                          | 2,000   | 1    | 2,000    |        |
| Storage                   |   | Pool equipment and swimming aids                                                                                                                  | 500     | 1    | 500      |        |
| Lifeguard Room            |   |                                                                                                                                                   | 150     | 1    | 150      |        |
| Aquatics Offices          |   |                                                                                                                                                   | 150     | 1    | 150      |        |

Gross Building SF: 61,00 SF - 73,900 SF

|                                   |                                                                                                                                               | Unit SF | Num. | Subtotal | Gross  |
|-----------------------------------|-----------------------------------------------------------------------------------------------------------------------------------------------|---------|------|----------|--------|
| Community                         |                                                                                                                                               |         |      | 6,825    | 8,873  |
| Multipurpose Rooms                | A large, flexible interior space with subdividing partitions with flexible furniture for seminars or catered events                           | 1,000   | 3    | 3,000    |        |
| Multipurpose Room<br>Storage      | Storage for tables and chairs                                                                                                                 | 200     | 3    | 600      |        |
| Meeting Rooms                     | Small to medium conference rooms for small group meetings                                                                                     | 250     | 2    | 500      |        |
| Catering Kitchen                  | A warming kitchen for catered events                                                                                                          | 225     | 1    | 225      |        |
| Multi-generational game room      | An area with both soft and hard seating with flexible gaming tables for people of all ages to play tabletop, arcade and pool hall style games | 1,500   | 1    | 1,500    |        |
| Child Watch                       | Drop-off child care for patrons at the facility                                                                                               | 1,000   | 1    | 1,000    |        |
| Support Spaces                    |                                                                                                                                               |         |      | 8,350    | 10,855 |
| Locker Rooms / Showers            | Locker rooms with day/long term lockers, showers and WCs                                                                                      | 1,800   | 2    | 3,600    |        |
| Family Cabanas                    | Family locker rooms with shower and WC                                                                                                        | 250     | 2    | 500      |        |
| Single User WCs                   |                                                                                                                                               | 60      | 4    | 240      |        |
| Multi-user WCs                    |                                                                                                                                               | 300     | 2    | 600      |        |
| Loading/Receiving                 |                                                                                                                                               | 200     | 1    | 200      |        |
| Mechanical / Boiler               |                                                                                                                                               | 1,500   | 1    | 1,500    |        |
| Electrical                        |                                                                                                                                               | 500     | 1    | 500      |        |
| Tel/Data                          |                                                                                                                                               | 250     | 1    | 250      |        |
| Trash                             |                                                                                                                                               | 200     | 1    | 200      |        |
| Janitor                           |                                                                                                                                               | 80      | 2    | 160      |        |
| Storage Closets                   |                                                                                                                                               | 200     | 3    | 600      |        |
| Scarborough<br>Community Services |                                                                                                                                               |         |      | 2,100    | 2,730  |
| Workstations                      |                                                                                                                                               |         | 6    | 600      |        |
| Offices                           |                                                                                                                                               | 130     | 2    | 260      |        |
| Meeting                           |                                                                                                                                               | 250     | 1    | 250      |        |
| Project Layout                    |                                                                                                                                               | 250     | 1    | 250      |        |
| Kitchenette / Break<br>Room       |                                                                                                                                               | 300     | 1    | 300      |        |
| WC / Changing                     |                                                                                                                                               | 60      | 2    | 120      |        |
| Laundry                           |                                                                                                                                               | 80      | 1    | 80       |        |
| Storage                           |                                                                                                                                               | 240     | 1    | 240      |        |