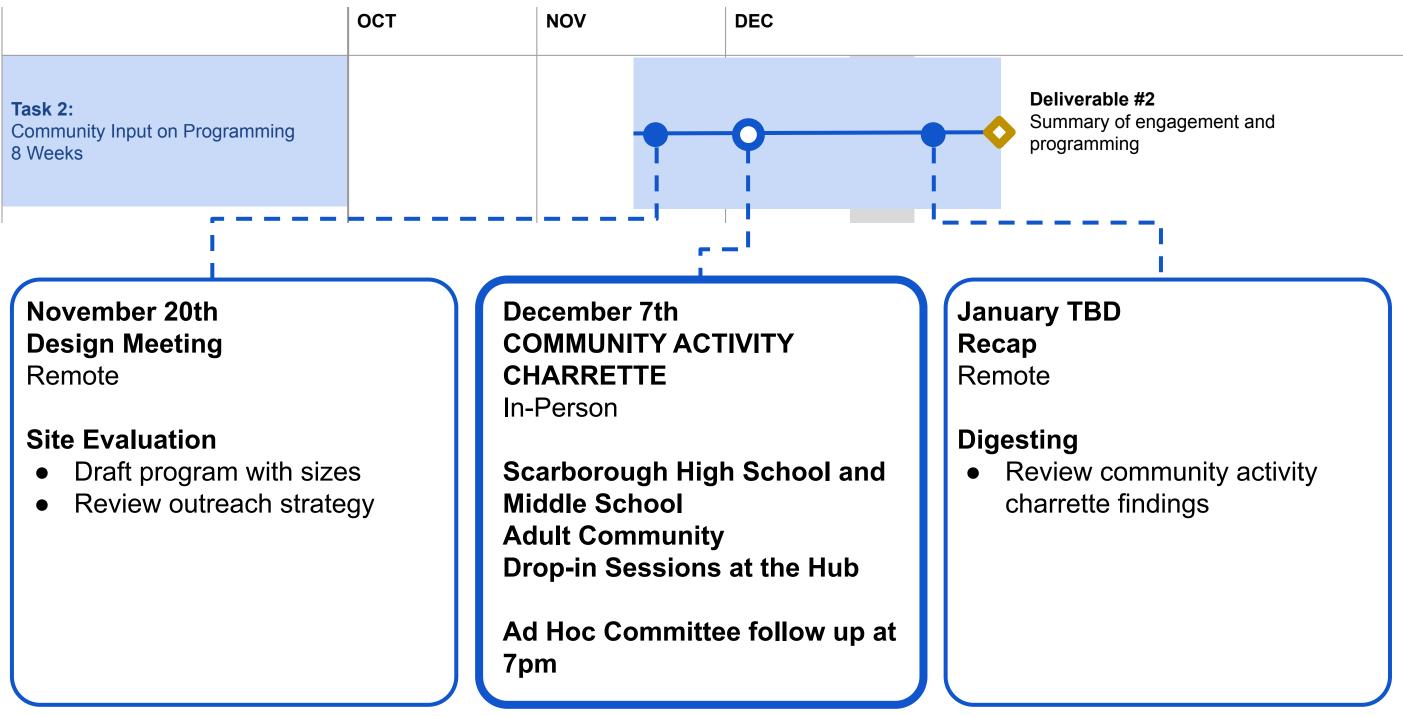

### Agenda

Design Meeting November 20th, 2023, 7pm

- 1. Schedule Review
- 2. Review preliminary program including area
- 3. Community Activity Charrette Thursday, December 7th

Scarborough High School and Middle School Adult community at the Hub Drop-in Session at the Hub

## Task 2

### **Community Input on Programming**

|                           |   |                                                                                                                                                   | Unit SF | Num. | Subtotal | Gross  |
|---------------------------|---|---------------------------------------------------------------------------------------------------------------------------------------------------|---------|------|----------|--------|
| Entry Lobby               |   |                                                                                                                                                   |         |      | 1,600    | 2,080  |
| Lobby                     |   | Main entry and gathering space with flexible furniture, access to community and recreation spaces and cafe                                        | 1,000   | 1    | 1,000    |        |
| Reception Desk            |   | 2-3 Workstations for greeting and membership inquiries                                                                                            | 100     | 1    | 100      |        |
| Storage                   |   |                                                                                                                                                   | 80      | 1    | 80       |        |
| Cafe                      |   | Leased concession space                                                                                                                           | 300     | 1    | 300      |        |
| WCs                       |   | WCs in proximity to lobby                                                                                                                         | 60      | 2    | 120      |        |
| Sports and Fitness        |   |                                                                                                                                                   |         |      | 23,210   | 26,692 |
| Gymnasium                 | ۲ | Indoor athletic space suitable for pickup basketball, gymnastics,<br>tumbling, cheer, pickleball, volleyball, batting practice, special<br>events | 13,990  | 1    | 13,990   |        |
| Walking Track             |   | Elevated walking track - oval or meandering                                                                                                       | 4,570   | 1    | 4,570    |        |
| Cardio and<br>Freeweights | ۲ | Strength training equipment and lifting benches, cardio machines, free weights                                                                    | 2,500   | 1    | 2,500    |        |
| Fitness Studio            |   | A flexible room for group fitness, yoga, Pilates classes, storage and cubbies in room                                                             | 1,200   | 1    | 1,200    |        |
| Fitness Storage           |   |                                                                                                                                                   | 100     | 1    | 100      |        |
| Gymnasium Storage         |   |                                                                                                                                                   | 500     | 1    | 500      |        |
| Athletic Office           |   |                                                                                                                                                   | 150     | 1    | 150      |        |
| First Aid                 |   |                                                                                                                                                   | 150     | 1    | 150      |        |
| AV Closet                 |   |                                                                                                                                                   | 50      | 1    | 50       |        |
| Aquatics                  |   |                                                                                                                                                   |         |      | 19,708   | 22,664 |
| Lap pool                  |   | 25 yard, 8 Lane short course competition pool                                                                                                     | 8,208   | 1    | 8,208    |        |
| Secondary Pool            | ۲ | Secondary Pool with zero depth entry, wading pool, and multi-use area with warmer waters                                                          | 7,000   | 1    | 7,000    |        |
| Rinse Showers             |   | Rinse off zone                                                                                                                                    | 350     | 1    | 350      |        |
| Spectator Seating         |   | Provided inside aquatics space                                                                                                                    | 1,000   | 1    | 1,000    |        |
| Waiting Area              |   | Waiting area for parents with children in swim lessons. Climate controlled                                                                        | 350     | 1    | 350      |        |
| Mechanical                |   | Pool equipment and pumps                                                                                                                          | 2,000   | 1    | 2,000    |        |
| Storage                   |   | Pool equipment and swimming aids                                                                                                                  | 500     | 1    | 500      |        |
| Lifeguard Room            |   |                                                                                                                                                   | 150     | 1    | 150      |        |
| Aquatics Offices          |   |                                                                                                                                                   | 150     | 1    | 150      |        |