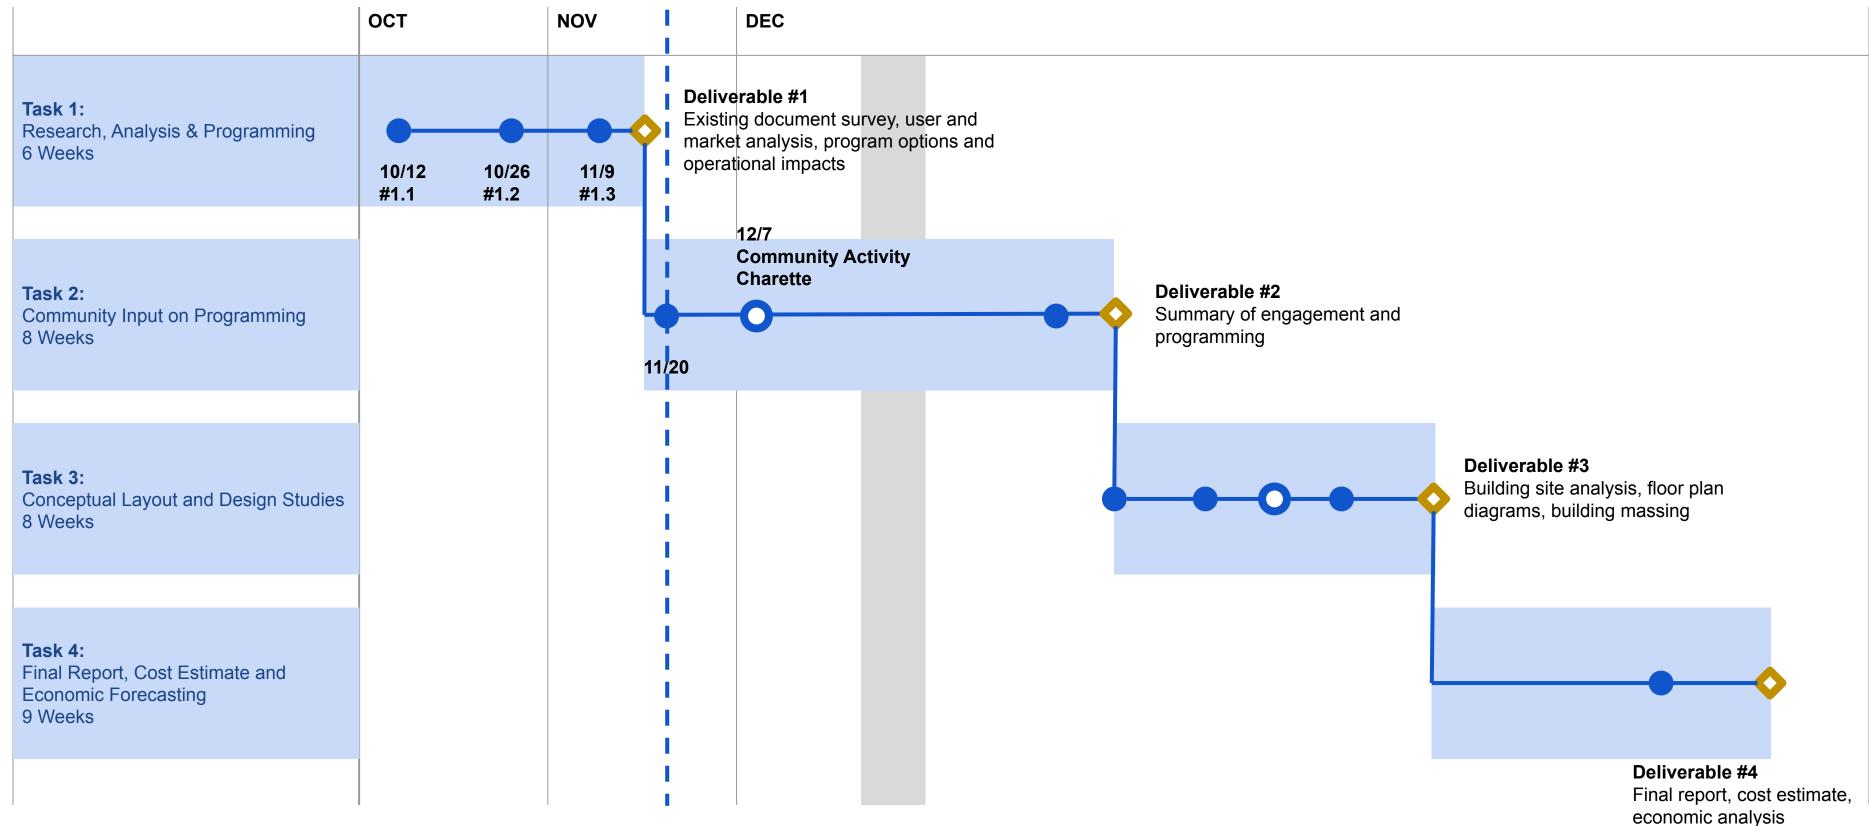

### Timeline

## Task 2

### **Community Input on Programming**

|                           |   |                                                                                                                                                   | Unit SF | Num. | Subtotal | Gross  |
|---------------------------|---|---------------------------------------------------------------------------------------------------------------------------------------------------|---------|------|----------|--------|
| Entry Lobby               |   |                                                                                                                                                   |         |      | 1,600    | 2,080  |
| Lobby                     |   | Main entry and gathering space with flexible furniture, access to community and recreation spaces and cafe                                        | 1,000   | 1    | 1,000    |        |
| Reception Desk            |   | 2-3 Workstations for greeting and membership inquiries                                                                                            | 100     | 1    | 100      |        |
| Storage                   |   |                                                                                                                                                   | 80      | 1    | 80       |        |
| Cafe                      |   | Leased concession space                                                                                                                           | 300     | 1    | 300      |        |
| WCs                       |   | WCs in proximity to lobby                                                                                                                         | 60      | 2    | 120      |        |
| Sports and Fitness        |   |                                                                                                                                                   |         |      | 23,210   | 26,692 |
| Gymnasium                 | ۲ | Indoor athletic space suitable for pickup basketball, gymnastics,<br>tumbling, cheer, pickleball, volleyball, batting practice, special<br>events | 13,990  | 1    | 13,990   |        |
| Walking Track             |   | Elevated walking track - oval or meandering                                                                                                       | 4,570   | 1    | 4,570    |        |
| Cardio and<br>Freeweights | ۲ | Strength training equipment and lifting benches, cardio machines, free weights                                                                    | 2,500   | 1    | 2,500    |        |
| Fitness Studio            |   | A flexible room for group fitness, yoga, Pilates classes, storage and cubbies in room                                                             | 1,200   | 1    | 1,200    |        |
| Fitness Storage           |   |                                                                                                                                                   | 100     | 1    | 100      |        |
| Gymnasium Storage         |   |                                                                                                                                                   | 500     | 1    | 500      |        |
| Athletic Office           |   |                                                                                                                                                   | 150     | 1    | 150      |        |
| First Aid                 |   |                                                                                                                                                   | 150     | 1    | 150      |        |
| AV Closet                 |   |                                                                                                                                                   | 50      | 1    | 50       |        |
| Aquatics                  |   |                                                                                                                                                   |         |      | 19,708   | 22,664 |
| Lap pool                  |   | 25 yard, 8 Lane short course competition pool                                                                                                     | 8,208   | 1    | 8,208    |        |
| Secondary Pool            | ۲ | Secondary Pool with zero depth entry, wading pool, and multi-use area with warmer waters                                                          | 7,000   | 1    | 7,000    |        |
| Rinse Showers             |   | Rinse off zone                                                                                                                                    | 350     | 1    | 350      |        |
| Spectator Seating         |   | Provided inside aquatics space                                                                                                                    | 1,000   | 1    | 1,000    |        |
| Waiting Area              |   | Waiting area for parents with children in swim lessons. Climate controlled                                                                        | 350     | 1    | 350      |        |
| Mechanical                |   | Pool equipment and pumps                                                                                                                          | 2,000   | 1    | 2,000    |        |
| Storage                   |   | Pool equipment and swimming aids                                                                                                                  | 500     | 1    | 500      |        |
| Lifeguard Room            |   |                                                                                                                                                   | 150     | 1    | 150      |        |
| Aquatics Offices          |   |                                                                                                                                                   | 150     | 1    | 150      |        |