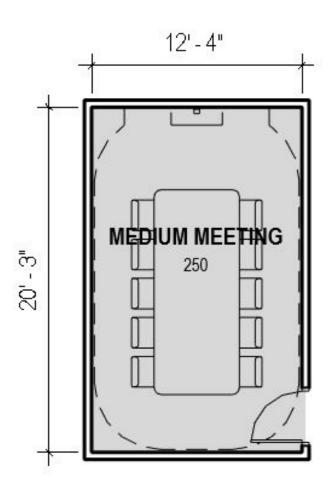

Gross Building SF: 61,00 SF - 73,900 SF

|                                   |                                                                                                                                               | Unit SF | Num. | Subtotal | Gross  |
|-----------------------------------|-----------------------------------------------------------------------------------------------------------------------------------------------|---------|------|----------|--------|
| Community                         |                                                                                                                                               |         |      | 6,825    | 8,873  |
| Multipurpose Rooms                | A large, flexible interior space with subdividing partitions with flexible furniture for seminars or catered events                           | 1,000   | 3    | 3,000    |        |
| Multipurpose Room<br>Storage      | Storage for tables and chairs                                                                                                                 | 200     | 3    | 600      |        |
| Meeting Rooms                     | Small to medium conference rooms for small group meetings                                                                                     | 250     | 2    | 500      |        |
| Catering Kitchen                  | A warming kitchen for catered events                                                                                                          | 225     | 1    | 225      |        |
| Multi-generational game room      | An area with both soft and hard seating with flexible gaming tables for people of all ages to play tabletop, arcade and pool hall style games | 1,500   | 1    | 1,500    |        |
| Child Watch                       | Drop-off child care for patrons at the facility                                                                                               | 1,000   | 1    | 1,000    |        |
| Support Spaces                    |                                                                                                                                               |         |      | 8,350    | 10,855 |
| Locker Rooms / Showers            | Locker rooms with day/long term lockers, showers and WCs                                                                                      | 1,800   | 2    | 3,600    |        |
| Family Cabanas                    | Family locker rooms with shower and WC                                                                                                        | 250     | 2    | 500      |        |
| Single User WCs                   |                                                                                                                                               | 60      | 4    | 240      |        |
| Multi-user WCs                    |                                                                                                                                               | 300     | 2    | 600      |        |
| Loading/Receiving                 |                                                                                                                                               | 200     | 1    | 200      |        |
| Mechanical / Boiler               |                                                                                                                                               | 1,500   | 1    | 1,500    |        |
| Electrical                        |                                                                                                                                               | 500     | 1    | 500      |        |
| Tel/Data                          |                                                                                                                                               | 250     | 1    | 250      |        |
| Trash                             |                                                                                                                                               | 200     | 1    | 200      |        |
| Janitor                           |                                                                                                                                               | 80      | 2    | 160      |        |
| Storage Closets                   |                                                                                                                                               | 200     | 3    | 600      |        |
| Scarborough<br>Community Services |                                                                                                                                               |         |      | 2,100    | 2,730  |
| Workstations                      |                                                                                                                                               |         | 6    | 600      |        |
| Offices                           |                                                                                                                                               | 130     | 2    | 260      |        |
| Meeting                           |                                                                                                                                               | 250     | 1    | 250      |        |
| Project Layout                    |                                                                                                                                               | 250     | 1    | 250      |        |
| Kitchenette / Break<br>Room       |                                                                                                                                               | 300     | 1    | 300      |        |
| WC / Changing                     |                                                                                                                                               | 60      | 2    | 120      |        |
| Laundry                           |                                                                                                                                               | 80      | 1    | 80       |        |
| Storage                           |                                                                                                                                               | 240     | 1    | 240      |        |

|                                   |                                                                                                                                               |       |   | Subtotal | Gross  |
|-----------------------------------|-----------------------------------------------------------------------------------------------------------------------------------------------|-------|---|----------|--------|
| Community                         |                                                                                                                                               |       |   | 6,825    | 8,873  |
| Multipurpose Rooms                | A large, flexible interior space with subdividing partitions with flexible furniture for seminars or catered events                           | 1,000 | 3 | 3,000    |        |
| Multipurpose Room<br>Storage      | Storage for tables and chairs                                                                                                                 | 200   | 3 | 600      |        |
| Meeting Rooms                     | Small to medium conference rooms for small group meetings                                                                                     | 250   | 2 | 500      |        |
| Catering Kitchen                  | A warming kitchen for catered events                                                                                                          | 225   | 1 | 225      |        |
| Multi-generational game room      | An area with both soft and hard seating with flexible gaming tables for people of all ages to play tabletop, arcade and pool hall style games | 1,500 | 1 | 1,500    |        |
| Child Watch                       | Drop-off child care for patrons at the facility                                                                                               | 1,000 | 1 | 1,000    |        |
| Support Spaces                    |                                                                                                                                               |       |   | 8,350    | 10,855 |
| Locker Rooms / Showers            | Locker rooms with day/long term lockers, showers and WCs                                                                                      | 1,800 | 2 | 3,600    |        |
| Family Cabanas                    | Family locker rooms with shower and WC                                                                                                        | 250   | 2 | 500      |        |
| Single User WCs                   |                                                                                                                                               | 60    | 4 | 240      |        |
| Multi-user WCs                    |                                                                                                                                               | 300   | 2 | 600      |        |
| Loading/Receiving                 |                                                                                                                                               | 200   | 1 | 200      |        |
| Mechanical / Boiler               |                                                                                                                                               | 1,500 | 1 | 1,500    |        |
| Electrical                        |                                                                                                                                               | 500   | 1 | 500      |        |
| Tel/Data                          |                                                                                                                                               | 250   | 1 | 250      |        |
| Trash                             |                                                                                                                                               | 200   | 1 | 200      |        |
| Janitor                           |                                                                                                                                               | 80    | 2 | 160      |        |
| Storage Closets                   |                                                                                                                                               | 200   | 3 | 600      |        |
| Scarborough<br>Community Services |                                                                                                                                               |       |   | 2,100    | 2,730  |
| Workstations                      |                                                                                                                                               |       | 6 | 600      |        |
| Offices                           |                                                                                                                                               | 130   | 2 | 260      |        |
| Meeting                           |                                                                                                                                               | 250   | 1 | 250      |        |
| Project Layout                    |                                                                                                                                               | 250   | 1 | 250      |        |
| Kitchenette / Break<br>Room       |                                                                                                                                               | 300   | 1 | 300      |        |
| WC / Changing                     |                                                                                                                                               | 60    | 2 | 120      |        |
| Laundry                           |                                                                                                                                               | 80    | 1 | 80       |        |
| Storage                           |                                                                                                                                               | 240   | 1 | 240      |        |

|                                                                                                                                                    |       |   | Subtotal | Gross  |
|----------------------------------------------------------------------------------------------------------------------------------------------------|-------|---|----------|--------|
|                                                                                                                                                    |       |   | 6,825    | 8,873  |
| A large, flexible interior space with subdividing partitions with<br>flexible furniture for seminars or catered events                             | 1,000 | 3 | 3,000    |        |
| Storage for tables and chairs                                                                                                                      | 200   | 3 | 600      |        |
| Small to medium conference rooms for small group meetings                                                                                          | 250   | 2 | 500      |        |
| A warming kitchen for catered events                                                                                                               | 225   | 1 | 225      |        |
| An area with both soft and hard seating with flexible gaming<br>ables for people of all ages to play tabletop, arcade and pool hall<br>style games | 1,500 | 1 | 1,500    |        |
| Drop-off child care for patrons at the facility                                                                                                    | 1,000 | 1 | 1,000    |        |
|                                                                                                                                                    |       |   | 8,350    | 10,855 |
| Locker rooms with day/long term lockers, showers and WCs                                                                                           | 1,800 | 2 | 3,600    |        |
| Family locker rooms with shower and WC                                                                                                             | 250   | 2 | 500      |        |
|                                                                                                                                                    | 60    | 4 | 240      |        |
|                                                                                                                                                    | 300   | 2 | 600      |        |
|                                                                                                                                                    | 200   | 1 | 200      |        |
|                                                                                                                                                    | 1,500 | 1 | 1,500    |        |
|                                                                                                                                                    | 500   | 1 | 500      |        |
|                                                                                                                                                    | 250   | 1 | 250      |        |
|                                                                                                                                                    | 200   | 1 | 200      |        |
|                                                                                                                                                    | 80    | 2 | 160      |        |
|                                                                                                                                                    | 200   | 3 | 600      |        |
|                                                                                                                                                    |       |   | 2,100    | 2,730  |
|                                                                                                                                                    |       | 6 | 600      |        |
|                                                                                                                                                    | 130   | 2 | 260      |        |
|                                                                                                                                                    | 250   | 1 | 250      |        |
|                                                                                                                                                    | 250   | 1 | 250      |        |
|                                                                                                                                                    | 300   | 1 | 300      |        |
|                                                                                                                                                    | 60    | 2 | 120      |        |
|                                                                                                                                                    | 80    | 1 | 80       |        |
|                                                                                                                                                    | 240   | 1 | 240      |        |