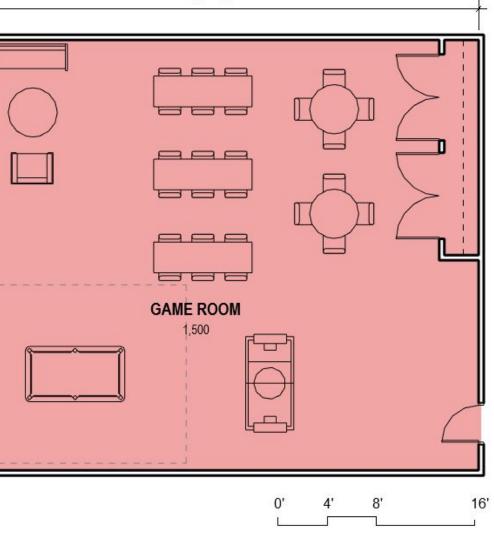

Gross Building SF: 61,00 SF - 73,900 SF

|                                   |                                                                                                                                               | Unit SF | Num. | Subtotal | Gross  |
|-----------------------------------|-----------------------------------------------------------------------------------------------------------------------------------------------|---------|------|----------|--------|
| Community                         |                                                                                                                                               |         |      | 6,825    | 8,873  |
| Multipurpose Rooms                | A large, flexible interior space with subdividing partitions with flexible furniture for seminars or catered events                           | 1,000   | 3    | 3,000    |        |
| Multipurpose Room<br>Storage      | Storage for tables and chairs                                                                                                                 | 200     | 3    | 600      |        |
| Meeting Rooms                     | Small to medium conference rooms for small group meetings                                                                                     | 250     | 2    | 500      |        |
| Catering Kitchen                  | A warming kitchen for catered events                                                                                                          | 225     | 1    | 225      |        |
| Multi-generational game room      | An area with both soft and hard seating with flexible gaming tables for people of all ages to play tabletop, arcade and pool hall style games | 1,500   | 1    | 1,500    |        |
| Child Watch                       | Drop-off child care for patrons at the facility                                                                                               | 1,000   | 1    | 1,000    |        |
| Support Spaces                    |                                                                                                                                               |         |      | 8,350    | 10,855 |
| Locker Rooms / Showers            | Locker rooms with day/long term lockers, showers and WCs                                                                                      | 1,800   | 2    | 3,600    |        |
| Family Cabanas                    | Family locker rooms with shower and WC                                                                                                        | 250     | 2    | 500      |        |
| Single User WCs                   |                                                                                                                                               | 60      | 4    | 240      |        |
| Multi-user WCs                    |                                                                                                                                               | 300     | 2    | 600      |        |
| Loading/Receiving                 |                                                                                                                                               | 200     | 1    | 200      |        |
| Mechanical / Boiler               |                                                                                                                                               | 1,500   | 1    | 1,500    |        |
| Electrical                        |                                                                                                                                               | 500     | 1    | 500      |        |
| Tel/Data                          |                                                                                                                                               | 250     | 1    | 250      |        |
| Trash                             |                                                                                                                                               | 200     | 1    | 200      |        |
| Janitor                           |                                                                                                                                               | 80      | 2    | 160      |        |
| Storage Closets                   |                                                                                                                                               | 200     | 3    | 600      |        |
| Scarborough<br>Community Services |                                                                                                                                               |         |      | 2,100    | 2,730  |
| Workstations                      |                                                                                                                                               |         | 6    | 600      |        |
| Offices                           |                                                                                                                                               | 130     | 2    | 260      |        |
| Meeting                           |                                                                                                                                               | 250     | 1    | 250      |        |
| Project Layout                    |                                                                                                                                               | 250     | 1    | 250      |        |
| Kitchenette / Break<br>Room       |                                                                                                                                               | 300     | 1    | 300      |        |
| WC / Changing                     |                                                                                                                                               | 60      | 2    | 120      |        |
| Laundry                           |                                                                                                                                               | 80      | 1    | 80       |        |
| Storage                           |                                                                                                                                               | 240     | 1    | 240      |        |

|                                   |                                                                                                                                               |       |   | Subtotal | Gross  |
|-----------------------------------|-----------------------------------------------------------------------------------------------------------------------------------------------|-------|---|----------|--------|
| Community                         |                                                                                                                                               |       |   | 6,825    | 8,873  |
| Multipurpose Rooms                | A large, flexible interior space with subdividing partitions with flexible furniture for seminars or catered events                           | 1,000 | 3 | 3,000    |        |
| Multipurpose Room<br>Storage      | Storage for tables and chairs                                                                                                                 | 200   | 3 | 600      |        |
| Meeting Rooms                     | Small to medium conference rooms for small group meetings                                                                                     | 250   | 2 | 500      |        |
| Catering Kitchen                  | A warming kitchen for catered events                                                                                                          | 225   | 1 | 225      |        |
| Multi-generational game room      | An area with both soft and hard seating with flexible gaming tables for people of all ages to play tabletop, arcade and pool hall style games | 1,500 | 1 | 1,500    |        |
| Child Watch                       | Drop-off child care for patrons at the facility                                                                                               | 1,000 | 1 | 1,000    |        |
| Support Spaces                    |                                                                                                                                               |       |   | 8,350    | 10,855 |
| Locker Rooms / Showers            | Locker rooms with day/long term lockers, showers and WCs                                                                                      | 1,800 | 2 | 3,600    |        |
| Family Cabanas                    | Family locker rooms with shower and WC                                                                                                        | 250   | 2 | 500      |        |
| Single User WCs                   |                                                                                                                                               | 60    | 4 | 240      |        |
| Multi-user WCs                    |                                                                                                                                               | 300   | 2 | 600      |        |
| Loading/Receiving                 |                                                                                                                                               | 200   | 1 | 200      |        |
| Mechanical / Boiler               |                                                                                                                                               | 1,500 | 1 | 1,500    |        |
| Electrical                        |                                                                                                                                               | 500   | 1 | 500      |        |
| Tel/Data                          |                                                                                                                                               | 250   | 1 | 250      |        |
| Trash                             |                                                                                                                                               | 200   | 1 | 200      |        |
| Janitor                           |                                                                                                                                               | 80    | 2 | 160      |        |
| Storage Closets                   |                                                                                                                                               | 200   | 3 | 600      |        |
| Scarborough<br>Community Services |                                                                                                                                               |       |   | 2,100    | 2,730  |
| Workstations                      |                                                                                                                                               |       | 6 | 600      |        |
| Offices                           |                                                                                                                                               | 130   | 2 | 260      |        |
| Meeting                           |                                                                                                                                               | 250   | 1 | 250      |        |
| Project Layout                    |                                                                                                                                               | 250   | 1 | 250      |        |
| Kitchenette / Break<br>Room       |                                                                                                                                               | 300   | 1 | 300      |        |
| WC / Changing                     |                                                                                                                                               | 60    | 2 | 120      |        |
| Laundry                           |                                                                                                                                               | 80    | 1 | 80       |        |
| Storage                           |                                                                                                                                               | 240   | 1 | 240      |        |