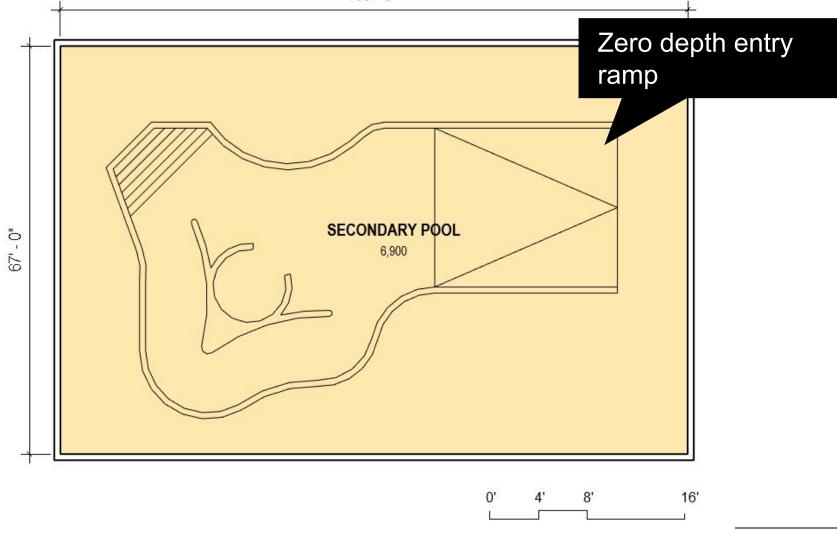

### **Community Input on Programming**

|                           |   |                                                                                                                                                   | Unit SF | Num. | Subtotal | Gross  |
|---------------------------|---|---------------------------------------------------------------------------------------------------------------------------------------------------|---------|------|----------|--------|
| Entry Lobby               |   |                                                                                                                                                   |         |      | 1,600    | 2,080  |
| Lobby                     |   | Main entry and gathering space with flexible furniture, access to community and recreation spaces and cafe                                        | 1,000   | 1    | 1,000    |        |
| Reception Desk            |   | 2-3 Workstations for greeting and membership inquiries                                                                                            | 100     | 1    | 100      |        |
| Storage                   |   |                                                                                                                                                   | 80      | 1    | 80       |        |
| Cafe                      |   | Leased concession space                                                                                                                           | 300     | 1    | 300      |        |
| WCs                       |   | WCs in proximity to lobby                                                                                                                         | 60      | 2    | 120      |        |
| Sports and Fitness        |   |                                                                                                                                                   |         |      | 23,210   | 26,692 |
| Gymnasium                 | ۲ | Indoor athletic space suitable for pickup basketball, gymnastics,<br>tumbling, cheer, pickleball, volleyball, batting practice, special<br>events | 13,990  | 1    | 13,990   |        |
| Walking Track             |   | Elevated walking track - oval or meandering                                                                                                       | 4,570   | 1    | 4,570    |        |
| Cardio and<br>Freeweights | ۲ | Strength training equipment and lifting benches, cardio machines, free weights                                                                    | 2,500   | 1    | 2,500    |        |
| Fitness Studio            |   | A flexible room for group fitness, yoga, Pilates classes, storage and cubbies in room                                                             | 1,200   | 1    | 1,200    |        |
| Fitness Storage           |   |                                                                                                                                                   | 100     | 1    | 100      |        |
| Gymnasium Storage         |   |                                                                                                                                                   | 500     | 1    | 500      |        |
| Athletic Office           |   |                                                                                                                                                   | 150     | 1    | 150      |        |
| First Aid                 |   |                                                                                                                                                   | 150     | 1    | 150      |        |
| AV Closet                 |   |                                                                                                                                                   | 50      | 1    | 50       |        |
| Aquatics                  |   |                                                                                                                                                   |         |      | 19,708   | 22,664 |
| Lap pool                  |   | 25 yard, 8 Lane short course competition pool                                                                                                     | 8,208   | 1    | 8,208    |        |
| Secondary Pool            | ۲ | Secondary Pool with zero depth entry, wading pool, and multi-use area with warmer waters                                                          | 7,000   | 1    | 7,000    |        |
| Rinse Showers             |   | Rinse off zone                                                                                                                                    | 350     | 1    | 350      |        |
| Spectator Seating         |   | Provided inside aquatics space                                                                                                                    | 1,000   | 1    | 1,000    |        |
| Waiting Area              |   | Waiting area for parents with children in swim lessons. Climate controlled                                                                        | 350     | 1    | 350      |        |
| Mechanical                |   | Pool equipment and pumps                                                                                                                          | 2,000   | 1    | 2,000    |        |
| Storage                   |   | Pool equipment and swimming aids                                                                                                                  | 500     | 1    | 500      |        |
| Lifeguard Room            |   |                                                                                                                                                   | 150     | 1    | 150      |        |
| Aquatics Offices          |   |                                                                                                                                                   | 150     | 1    | 150      |        |

|                           |   |                                                                                                                                         |          |    | Subtotal | Gross  |
|---------------------------|---|-----------------------------------------------------------------------------------------------------------------------------------------|----------|----|----------|--------|
| Entry Lobby               |   |                                                                                                                                         |          |    | 1,600    | 2,080  |
| Lobby                     |   | Main entry and gathering space with community and recreation spaces a Options for gym                                                   | n sizes  |    | 1,000    |        |
| Reception Desk            |   | 2-3 Workstations for greeting and m and walking tra                                                                                     | ck layoı | ut | 100      |        |
| Storage                   |   | on following slid                                                                                                                       |          |    | 80       |        |
| Cafe                      |   | Leased concession space                                                                                                                 |          |    | 300      |        |
| WCo                       |   | WCe in preximity to lobby                                                                                                               | 60       | 2  | 120      |        |
| Sports and Fitness        |   |                                                                                                                                         |          |    | 23,210   | 26,692 |
|                           | ۲ | Indoor athletic space suitable for pickup bask boall, gymnastics,<br>tumbling, cheer, pickleball, volleyball, batting practice, special |          |    |          |        |
| Gymnasium                 |   | events                                                                                                                                  | 13,990   | 1  | 13,990   |        |
| Walking Track             |   | Elevated walking track - oval or meandering                                                                                             | 4,570    | 1  | 4,570    |        |
| Cardio and<br>Freeweights | ۲ | Strength training equipment and lifting benches, cardio machines, free weights                                                          | 2,500    | 1  | 2,500    |        |
| Fitness Studio            | • | A flexible room for group fitness, yoga, Pilates classes, storage and cubbies in room                                                   | 1,200    | 1  | 1,200    |        |
| Fitness Storage           |   |                                                                                                                                         | 100      | 1  | 100      |        |
| Gymnasium Storage         |   |                                                                                                                                         | 500      | 1  | 500      |        |
| Athletic Office           |   |                                                                                                                                         | 150      | 1  | 150      |        |
| First Aid                 |   |                                                                                                                                         | 150      | 1  | 150      |        |
| AV Closet                 |   |                                                                                                                                         | 50       | 1  | 50       |        |
| Aquatics                  |   |                                                                                                                                         |          |    | 19,700   | 22,004 |
| Lap pool                  | ۲ | 25 yard, 8 Lane short course competition pool                                                                                           | 8,208    | 1  | 8,208    |        |
| Secondary Pool            | ۲ | Secondary Pool with zero depth entry, wading pool, and multi-use area with warmer waters                                                | 7,000    | 1  | 7,000    |        |
| Rinse Showers             |   | Rinse off zone                                                                                                                          | 350      | 1  | 350      |        |
| Spectator Seating         |   | Provided inside aquatics space                                                                                                          | 1,000    | 1  | 1,000    |        |
| Waiting Area              |   | Waiting area for parents with children in swim lessons. Climate controlled                                                              | 350      | 1  | 350      |        |
| Mechanical                |   | Pool equipment and pumps                                                                                                                | 2,000    | 1  | 2,000    |        |
| Storage                   |   | Pool equipment and swimming aids                                                                                                        | 500      | 1  | 500      |        |
| Lifeguard Room            |   |                                                                                                                                         | 150      | 1  | 150      |        |
| Aquatics Offices          |   |                                                                                                                                         | 150      | 1  | 150      |        |