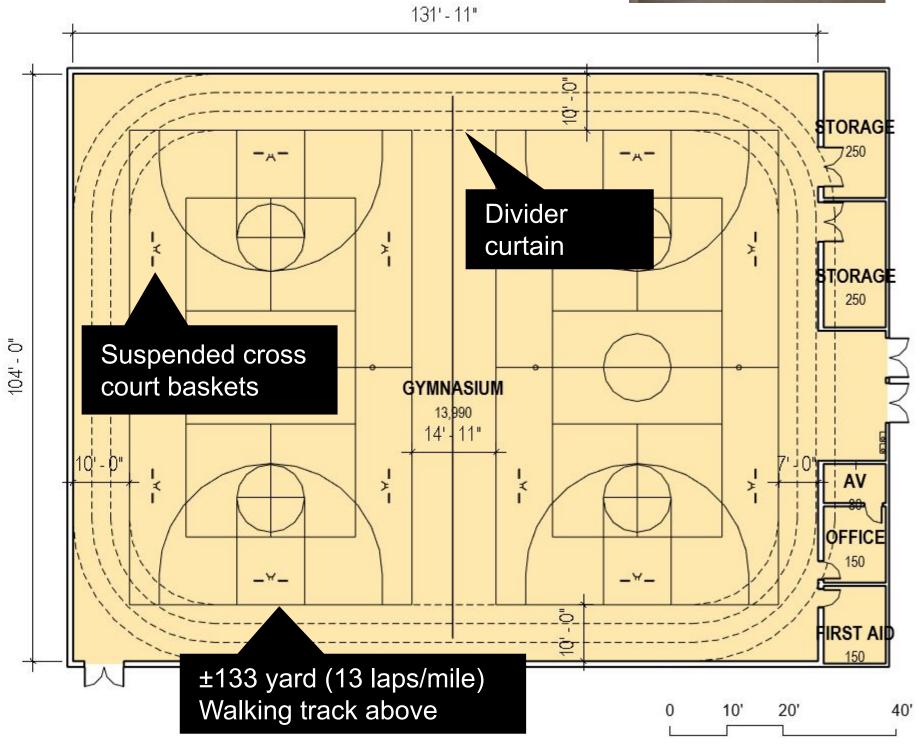

### **Community Input on Programming**

|                           |   |                                                                                                                                                   | Unit SF | Num. | Subtotal | Gross  |
|---------------------------|---|---------------------------------------------------------------------------------------------------------------------------------------------------|---------|------|----------|--------|
| Entry Lobby               |   |                                                                                                                                                   |         |      | 1,600    | 2,080  |
| Lobby                     |   | Main entry and gathering space with flexible furniture, access to community and recreation spaces and cafe                                        | 1,000   | 1    | 1,000    |        |
| Reception Desk            |   | 2-3 Workstations for greeting and membership inquiries                                                                                            | 100     | 1    | 100      |        |
| Storage                   |   |                                                                                                                                                   | 80      | 1    | 80       |        |
| Cafe                      |   | Leased concession space                                                                                                                           | 300     | 1    | 300      |        |
| WCs                       |   | WCs in proximity to lobby                                                                                                                         | 60      | 2    | 120      |        |
| Sports and Fitness        |   |                                                                                                                                                   |         |      | 23,210   | 26,692 |
| Gymnasium                 | ۲ | Indoor athletic space suitable for pickup basketball, gymnastics,<br>tumbling, cheer, pickleball, volleyball, batting practice, special<br>events | 13,990  | 1    | 13,990   |        |
| Walking Track             |   | Elevated walking track - oval or meandering                                                                                                       | 4,570   | 1    | 4,570    |        |
| Cardio and<br>Freeweights | ۲ | Strength training equipment and lifting benches, cardio machines, free weights                                                                    | 2,500   | 1    | 2,500    |        |
| Fitness Studio            |   | A flexible room for group fitness, yoga, Pilates classes, storage and cubbies in room                                                             | 1,200   | 1    | 1,200    |        |
| Fitness Storage           |   |                                                                                                                                                   | 100     | 1    | 100      |        |
| Gymnasium Storage         |   |                                                                                                                                                   | 500     | 1    | 500      |        |
| Athletic Office           |   |                                                                                                                                                   | 150     | 1    | 150      |        |
| First Aid                 |   |                                                                                                                                                   | 150     | 1    | 150      |        |
| AV Closet                 |   |                                                                                                                                                   | 50      | 1    | 50       |        |
| Aquatics                  |   |                                                                                                                                                   |         |      | 19,708   | 22,664 |
| Lap pool                  |   | 25 yard, 8 Lane short course competition pool                                                                                                     | 8,208   | 1    | 8,208    |        |
| Secondary Pool            | ۲ | Secondary Pool with zero depth entry, wading pool, and multi-use area with warmer waters                                                          | 7,000   | 1    | 7,000    |        |
| Rinse Showers             |   | Rinse off zone                                                                                                                                    | 350     | 1    | 350      |        |
| Spectator Seating         |   | Provided inside aquatics space                                                                                                                    | 1,000   | 1    | 1,000    |        |
| Waiting Area              |   | Waiting area for parents with children in swim lessons. Climate controlled                                                                        | 350     | 1    | 350      |        |
| Mechanical                |   | Pool equipment and pumps                                                                                                                          | 2,000   | 1    | 2,000    |        |
| Storage                   |   | Pool equipment and swimming aids                                                                                                                  | 500     | 1    | 500      |        |
| Lifeguard Room            |   |                                                                                                                                                   | 150     | 1    | 150      |        |
| Aquatics Offices          |   |                                                                                                                                                   | 150     | 1    | 150      |        |

|                           |   |                                                                                                                                         |          |    | Subtotal | Gross  |
|---------------------------|---|-----------------------------------------------------------------------------------------------------------------------------------------|----------|----|----------|--------|
| Entry Lobby               |   |                                                                                                                                         |          |    | 1,600    | 2,080  |
| Lobby                     |   | Main entry and gathering space with community and recreation spaces a Options for gym                                                   | n sizes  |    | 1,000    |        |
| Reception Desk            |   | 2-3 Workstations for greeting and m and walking tra                                                                                     | ck layoı | ut | 100      |        |
| Storage                   |   | on following slid                                                                                                                       |          |    | 80       |        |
| Cafe                      |   | Leased concession space                                                                                                                 |          |    | 300      |        |
| WCo                       |   | WCe in preximity to lobby                                                                                                               | 60       | 2  | 120      |        |
| Sports and Fitness        |   |                                                                                                                                         |          |    | 23,210   | 26,692 |
|                           | ۲ | Indoor athletic space suitable for pickup bask boall, gymnastics,<br>tumbling, cheer, pickleball, volleyball, batting practice, special |          |    |          |        |
| Gymnasium                 |   | events                                                                                                                                  | 13,990   | 1  | 13,990   |        |
| Walking Track             |   | Elevated walking track - oval or meandering                                                                                             | 4,570    | 1  | 4,570    |        |
| Cardio and<br>Freeweights | ۲ | Strength training equipment and lifting benches, cardio machines, free weights                                                          | 2,500    | 1  | 2,500    |        |
| Fitness Studio            | • | A flexible room for group fitness, yoga, Pilates classes, storage and cubbies in room                                                   | 1,200    | 1  | 1,200    |        |
| Fitness Storage           |   |                                                                                                                                         | 100      | 1  | 100      |        |
| Gymnasium Storage         |   |                                                                                                                                         | 500      | 1  | 500      |        |
| Athletic Office           |   |                                                                                                                                         | 150      | 1  | 150      |        |
| First Aid                 |   |                                                                                                                                         | 150      | 1  | 150      |        |
| AV Closet                 |   |                                                                                                                                         | 50       | 1  | 50       |        |
| Aquatics                  |   |                                                                                                                                         |          |    | 19,700   | 22,004 |
| Lap pool                  | ۲ | 25 yard, 8 Lane short course competition pool                                                                                           | 8,208    | 1  | 8,208    |        |
| Secondary Pool            | ۲ | Secondary Pool with zero depth entry, wading pool, and multi-use area with warmer waters                                                | 7,000    | 1  | 7,000    |        |
| Rinse Showers             |   | Rinse off zone                                                                                                                          | 350      | 1  | 350      |        |
| Spectator Seating         |   | Provided inside aquatics space                                                                                                          | 1,000    | 1  | 1,000    |        |
| Waiting Area              |   | Waiting area for parents with children in swim lessons. Climate controlled                                                              | 350      | 1  | 350      |        |
| Mechanical                |   | Pool equipment and pumps                                                                                                                | 2,000    | 1  | 2,000    |        |
| Storage                   |   | Pool equipment and swimming aids                                                                                                        | 500      | 1  | 500      |        |
| Lifeguard Room            |   |                                                                                                                                         | 150      | 1  | 150      |        |
| Aquatics Offices          |   |                                                                                                                                         | 150      | 1  | 150      |        |

| Entry Lobby               |       |                                                                                                                                                   |        |   |        |       |
|---------------------------|-------|---------------------------------------------------------------------------------------------------------------------------------------------------|--------|---|--------|-------|
|                           |       |                                                                                                                                                   |        |   | 1,600  | 2,080 |
| _obby                     |       | Main entry and gathering space with flexible furniture, access to community and recreation spaces and cafe                                        | 1,000  | 1 | 1,000  |       |
| Reception Desk            |       | 2-3 Workstations for greeting and membership inquiries                                                                                            | 100    | 1 | 100    |       |
| Storage                   |       |                                                                                                                                                   | 80     | 1 | 80     |       |
| Cafe                      |       | Leased concession space                                                                                                                           | 300    | 1 | 300    |       |
| NCs                       |       | WCs in proximity to lobby                                                                                                                         | 60     | 2 | 120    |       |
| Sports and Fitness        |       |                                                                                                                                                   |        |   | 23,210 | 26,69 |
| Gymnasium                 | ۲     | Indoor athletic space suitable for pickup basketball, gymnastics,<br>tumbling, cheer, pickleball, volleyball, batting practice, special<br>events | 13,990 | 1 | 13,990 |       |
| Nalking Track             |       | Elevated walking track - oval or meandering                                                                                                       | 4,570  | 1 | 4,570  |       |
| Cardio and<br>Freeweights | ۲     | Strength training equipment and lifting benches, cardio machines, free weights                                                                    | 2,500  | 1 | 2,500  |       |
| Fitness Studio            | ۲     | A flexible room for group fitness, yoga, Pilates classes, storage and cubbies in room                                                             | 1,200  | 1 | 1,200  |       |
| -itness Storage           |       |                                                                                                                                                   | 100    | 1 | 100    |       |
| Gymnasium Storage         |       | Sample pool layouts                                                                                                                               | 500    | 1 | 500    |       |
| Athletic Office           |       | on following slides                                                                                                                               | 150    | 1 | 150    |       |
| First Aid                 |       |                                                                                                                                                   | 150    | 1 | 150    |       |
| AV Closet                 |       |                                                                                                                                                   | 50     | 1 | 50     |       |
| Aquatics                  |       |                                                                                                                                                   |        |   | 19,708 | 22,66 |
| _ap pool                  | ullet | 25 yard, 8 Lane short course competition pool                                                                                                     | 8,208  | 1 | 8,208  |       |
| Secondary Pool            | ullet | Secondary Pool with zero depth entry, wading pool, and multi-use area with warmer waters                                                          | 7,000  | 1 | 7,000  |       |
| Rinse Showers             |       | Rinse off zone                                                                                                                                    | 350    | 1 | 350    |       |
| Spectator Seating         |       | Provided inside aquatics space                                                                                                                    | 1,000  | 1 | 1,000  |       |
| Naiting Area              |       | Waiting area for parents with children in swim lessons. Climate controlled                                                                        | 350    | 1 | 350    |       |
| Mechanical                |       | Pool equipment and pumps                                                                                                                          | 2,000  | 1 | 2,000  |       |
| Storage                   |       | Pool equipment and swimming aids                                                                                                                  | 500    | 1 | 500    |       |
| _ifeguard Room            |       |                                                                                                                                                   |        | 1 | 150    |       |
| Aquatics Offices          |       | Spectator seating potentially on                                                                                                                  |        | 1 | 150    |       |