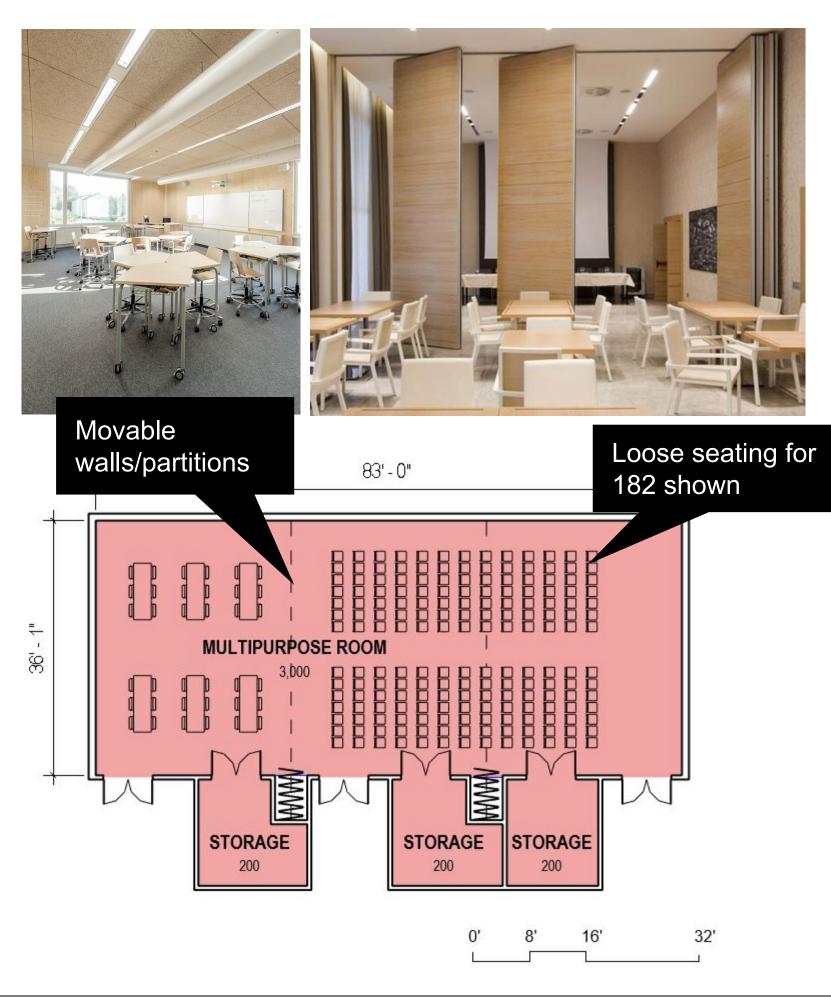

### **Community Input on Programming**

|                           |   |                                                                                                                                                   | Unit SF | Num. | Subtotal | Gross  |
|---------------------------|---|---------------------------------------------------------------------------------------------------------------------------------------------------|---------|------|----------|--------|
| Entry Lobby               |   |                                                                                                                                                   |         |      | 1,600    | 2,080  |
| Lobby                     |   | Main entry and gathering space with flexible furniture, access to community and recreation spaces and cafe                                        | 1,000   | 1    | 1,000    |        |
| Reception Desk            |   | 2-3 Workstations for greeting and membership inquiries                                                                                            | 100     | 1    | 100      |        |
| Storage                   |   |                                                                                                                                                   | 80      | 1    | 80       |        |
| Cafe                      |   | Leased concession space                                                                                                                           | 300     | 1    | 300      |        |
| WCs                       |   | WCs in proximity to lobby                                                                                                                         | 60      | 2    | 120      |        |
| Sports and Fitness        |   |                                                                                                                                                   |         |      | 23,210   | 26,692 |
| Gymnasium                 | ۲ | Indoor athletic space suitable for pickup basketball, gymnastics,<br>tumbling, cheer, pickleball, volleyball, batting practice, special<br>events | 13,990  | 1    | 13,990   |        |
| Walking Track             |   | Elevated walking track - oval or meandering                                                                                                       | 4,570   | 1    | 4,570    |        |
| Cardio and<br>Freeweights | ۲ | Strength training equipment and lifting benches, cardio machines, free weights                                                                    | 2,500   | 1    | 2,500    |        |
| Fitness Studio            |   | A flexible room for group fitness, yoga, Pilates classes, storage and cubbies in room                                                             | 1,200   | 1    | 1,200    |        |
| Fitness Storage           |   |                                                                                                                                                   | 100     | 1    | 100      |        |
| Gymnasium Storage         |   |                                                                                                                                                   | 500     | 1    | 500      |        |
| Athletic Office           |   |                                                                                                                                                   | 150     | 1    | 150      |        |
| First Aid                 |   |                                                                                                                                                   | 150     | 1    | 150      |        |
| AV Closet                 |   |                                                                                                                                                   | 50      | 1    | 50       |        |
| Aquatics                  |   |                                                                                                                                                   |         |      | 19,708   | 22,664 |
| Lap pool                  |   | 25 yard, 8 Lane short course competition pool                                                                                                     | 8,208   | 1    | 8,208    |        |
| Secondary Pool            | ۲ | Secondary Pool with zero depth entry, wading pool, and multi-use area with warmer waters                                                          | 7,000   | 1    | 7,000    |        |
| Rinse Showers             |   | Rinse off zone                                                                                                                                    | 350     | 1    | 350      |        |
| Spectator Seating         |   | Provided inside aquatics space                                                                                                                    | 1,000   | 1    | 1,000    |        |
| Waiting Area              |   | Waiting area for parents with children in swim lessons. Climate controlled                                                                        | 350     | 1    | 350      |        |
| Mechanical                |   | Pool equipment and pumps                                                                                                                          | 2,000   | 1    | 2,000    |        |
| Storage                   |   | Pool equipment and swimming aids                                                                                                                  | 500     | 1    | 500      |        |
| Lifeguard Room            |   |                                                                                                                                                   | 150     | 1    | 150      |        |
| Aquatics Offices          |   |                                                                                                                                                   | 150     | 1    | 150      |        |

Gross Building SF: 61,00 SF - 73,900 SF

|                                   |                                                                                                                                               | Unit SF | Num. | Subtotal | Gross  |
|-----------------------------------|-----------------------------------------------------------------------------------------------------------------------------------------------|---------|------|----------|--------|
| Community                         |                                                                                                                                               |         |      | 6,825    | 8,873  |
| Multipurpose Rooms                | A large, flexible interior space with subdividing partitions with flexible furniture for seminars or catered events                           | 1,000   | 3    | 3,000    |        |
| Multipurpose Room<br>Storage      | Storage for tables and chairs                                                                                                                 | 200     | 3    | 600      |        |
| Meeting Rooms                     | Small to medium conference rooms for small group meetings                                                                                     | 250     | 2    | 500      |        |
| Catering Kitchen                  | A warming kitchen for catered events                                                                                                          | 225     | 1    | 225      |        |
| Multi-generational game room      | An area with both soft and hard seating with flexible gaming tables for people of all ages to play tabletop, arcade and pool hall style games | 1,500   | 1    | 1,500    |        |
| Child Watch                       | Drop-off child care for patrons at the facility                                                                                               | 1,000   | 1    | 1,000    |        |
| Support Spaces                    |                                                                                                                                               |         |      | 8,350    | 10,855 |
| Locker Rooms / Showers            | Locker rooms with day/long term lockers, showers and WCs                                                                                      | 1,800   | 2    | 3,600    |        |
| Family Cabanas                    | Family locker rooms with shower and WC                                                                                                        | 250     | 2    | 500      |        |
| Single User WCs                   |                                                                                                                                               | 60      | 4    | 240      |        |
| Multi-user WCs                    |                                                                                                                                               | 300     | 2    | 600      |        |
| Loading/Receiving                 |                                                                                                                                               | 200     | 1    | 200      |        |
| Mechanical / Boiler               |                                                                                                                                               | 1,500   | 1    | 1,500    |        |
| Electrical                        |                                                                                                                                               | 500     | 1    | 500      |        |
| Tel/Data                          |                                                                                                                                               | 250     | 1    | 250      |        |
| Trash                             |                                                                                                                                               | 200     | 1    | 200      |        |
| Janitor                           |                                                                                                                                               | 80      | 2    | 160      |        |
| Storage Closets                   |                                                                                                                                               | 200     | 3    | 600      |        |
| Scarborough<br>Community Services |                                                                                                                                               |         |      | 2,100    | 2,730  |
| Workstations                      |                                                                                                                                               |         | 6    | 600      |        |
| Offices                           |                                                                                                                                               | 130     | 2    | 260      |        |
| Meeting                           |                                                                                                                                               | 250     | 1    | 250      |        |
| Project Layout                    |                                                                                                                                               | 250     | 1    | 250      |        |
| Kitchenette / Break<br>Room       |                                                                                                                                               | 300     | 1    | 300      |        |
| WC / Changing                     |                                                                                                                                               | 60      | 2    | 120      |        |
| Laundry                           |                                                                                                                                               | 80      | 1    | 80       |        |
| Storage                           |                                                                                                                                               | 240     | 1    | 240      |        |

#### Multipurpose room layout shown on following slides

|                           |   |                                                                                                                                                   |         |       | Subtotal    | Gross  |                                          |
|---------------------------|---|---------------------------------------------------------------------------------------------------------------------------------------------------|---------|-------|-------------|--------|------------------------------------------|
| Entry Lobby               |   |                                                                                                                                                   |         |       | 1,600       | 2,080  | Community                                |
| Lobby                     |   | Main entry and gathering space with flexible furniture, access to community and recreation spaces and cafe                                        | 1,000   | 1     | 1,000       |        |                                          |
| Reception Desk            |   | 2-3 Workstations for greeting and membership inquiries                                                                                            | 100     | 1     | 100         |        | Multipurpose Rooms                       |
| Storage                   |   |                                                                                                                                                   | 80      | 1     | 80          |        | Multipurpose Room<br>Storage             |
| Cafe                      |   | Leased concession space                                                                                                                           | 300     | 1     | 300         |        |                                          |
| WCs                       |   | WCs in proximity to lobby                                                                                                                         | 60      | 2     | 120         |        | Meeting Rooms                            |
| Sports and Fitness        |   |                                                                                                                                                   |         |       | 23,210      | 26,692 | Catering Kitchen                         |
| Gymnasium                 | ۲ | Indoor athletic space suitable for pickup basketball, gymnastics,<br>tumbling, cheer, pickleball, volleyball, batting practice, special<br>events | 13,990  | 1     | 13,990      |        | Multi-generational game room             |
| Walking Track             |   | Elevated walking track - oval or meandering                                                                                                       | 4,570   | 1     | 4,570       |        | Child Watch                              |
| Cardio and<br>Freeweights | ۲ | Strength training equipment and lifting benches, cardio machines, free weights                                                                    | 2,500   | 1     | 2,500       |        | Support Spaces                           |
| Fitness Studio            | ۲ | A flexible room for group fitness, yoga, Pilates classes, storage and cubbies in room                                                             | 1,200   | 1     | 1,200       |        | Locker Rooms / Showers<br>Family Cabanas |
| Fitness Storage           |   |                                                                                                                                                   | 100     | 1     | 100         |        | Single User WCs                          |
| Gymnasium Storage         |   |                                                                                                                                                   | Assume  | es se | eparate mu  | lti    | Multi-user WCs                           |
| Athletic Office           |   |                                                                                                                                                   |         |       | oms for     |        | Loading/Receiving                        |
| First Aid                 |   |                                                                                                                                                   |         |       |             | onto   | Mechanical / Boiler                      |
| AV Closet                 |   |                                                                                                                                                   | _       |       | e room eve  |        | Electrical                               |
| Aquatics                  |   |                                                                                                                                                   | instead | ot s  | haring lock | ter    | Tel/Data                                 |
| Lap pool                  | ۲ | 25 yard, 8 Lane short course competition pool                                                                                                     | room W  | /Cs   |             |        | Trash                                    |
| Secondary Pool            | ۲ | Secondary Pool with zero depth entry, wading pool, and multi-use area with warmer waters                                                          | 7,000   | 1     | 7,000       |        | Janitor                                  |
| Rinse Showers             |   | Rinse off zone                                                                                                                                    | 350     | 1     | 350         |        | Storage Closets Scarborough              |
| Spectator Seating         |   | Provided inside aquatics space                                                                                                                    | 1,000   | 1     | 1,000       |        | Community Services                       |
| Waiting Area              |   | Waiting area for parents with children in swim lessons. Climate controlled                                                                        | 350     | 1     | 350         |        | Workstations                             |
| Mechanical                |   | Pool equipment and pumps                                                                                                                          | 2,000   | 1     | 2,000       |        | Offices                                  |
| Storage                   |   | Pool equipment and swimming aids                                                                                                                  | 500     | 1     | 500         |        | Meeting                                  |
| Lifeguard Room            |   |                                                                                                                                                   | 150     | 1     | 150         |        | Project Layout<br>Kitchenette / Break    |
| Aquatics Offices          |   |                                                                                                                                                   | 150     | 1     | 150         |        | Room                                     |
|                           |   |                                                                                                                                                   | , I     |       |             |        | WC / Changing                            |
|                           |   |                                                                                                                                                   |         |       |             |        |                                          |