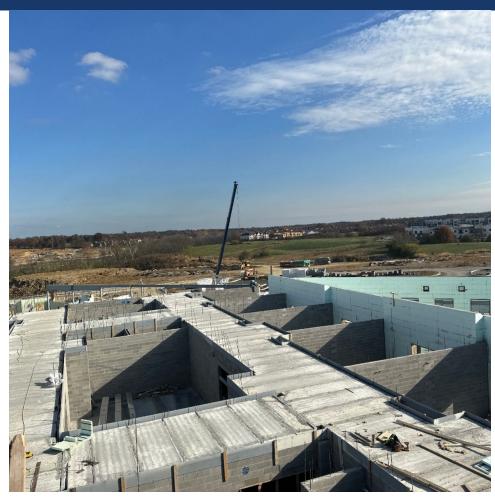

#### Area B – Hollow Core at 2<sup>nd</sup> Floor Media Center

#### Area B – Steel Joists being Installed