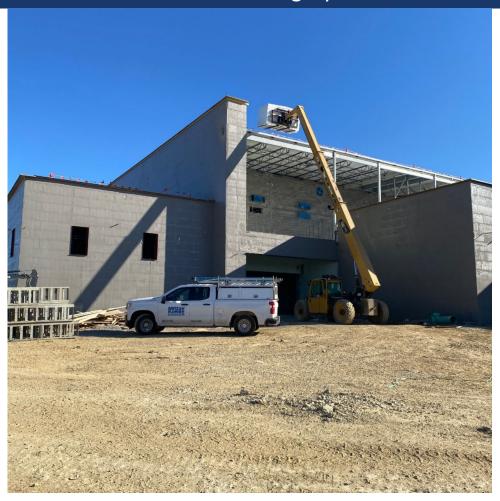

ntinue MEP and Sprinkler Rough In

#### Upcoming Work/Look Ahead:

- Roofing at Gym start
- > ICF in Area C to Complete
- Complete CMU in Areas C/D to elevator and lobby stairs
- > Set Roof Steel in Area A and Area C with additional erection crew
- Continue Site Sanitary
- Continue Domestic/Fire Lines
- Continue MEP and Sprinkler
- Continue Metal Stud Framing
- Geothermal Underground to building
- Continue Work on Mockup





#### Area B – Hollow Core at 2<sup>nd</sup> Floor Media Center





#### Area B – Steel Joists being Installed





#### Area C – ICF End Wall Complete





#### Area C – Mechanical Platform Hollow Core Planks Installed





#### Area E – High Roof Framing Installed at Cafeteria





#### Area E – ICF Installed to Bearing Height





### Area F – Installing Gym Roof





### Area F – Mechanical Roof Decking Installed