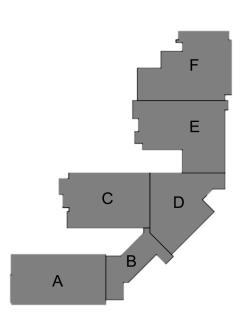

#### Completed Work:

- Roofing at Gym started
- ➢ ICF in Area C Nearly Complete
- ➢ ICF in Area E Cafeteria Continuing
- > Stala Frames at Area D are complete
- Masonry at Cafeteria
- Structural Steel at Roof Area C
- Structural Steel at Area D
- Mockup Wall Framing ACM Panels on Site
- Continue MEP and Sprinkler Rough In

#### Upcoming Work/Look Ahead:

- Roofing at Gym start
- > ICF in Area C to Complete
- Complete CMU in Areas C/D to elevator and lobby stairs
- > Set Roof Steel in Area A and Area C with additional erection crew
- Continue Site Sanitary
- Continue Domestic/Fire Lines
- Continue MEP and Sprinkler
- Continue Metal Stud Framing
- Geothermal Underground to building
- Continue Work on Mockup





#### Area B – Hollow Core at 2<sup>nd</sup> Floor Media Center





#### Area B – Steel Joists being Installed





#### Area C – ICF End Wall Complete





#### Area C – Mechanical Platform Hollow Core Planks Installed





#### Area E – High Roof Framing Installed at Cafeteria





#### Area E – ICF Installed to Bearing Height





### Area F – Installing Gym Roof





### Area F – Mechanical Roof Decking Installed