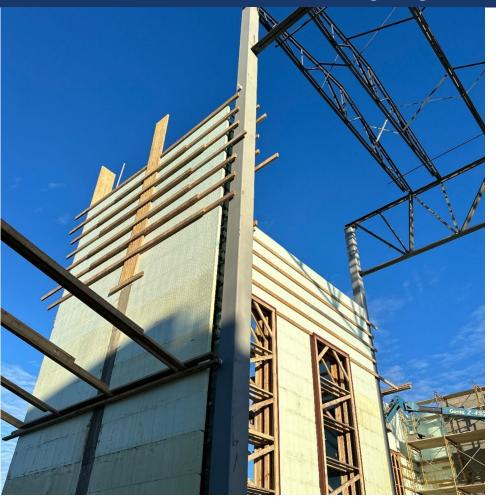

#### Area C – ICF End Wall Complete

#### Area E – ICF Installed to Bearing Height