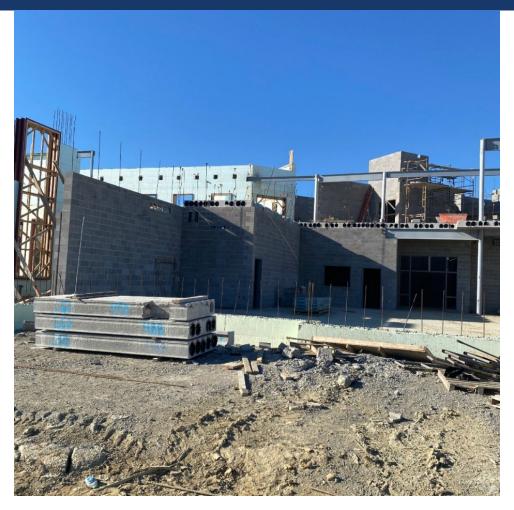

#### Completed Work:

- Roofing at Gym started
- ➢ ICF in Area C Nearly Complete
- ➢ ICF in Area E Cafeteria Continuing
- > Stala Frames at Area D are complete
- Masonry at Cafeteria
- Structural Steel at Roof Area C
- Structural Steel at Area D
- Mockup Wall Framing ACM Panels on Site
- Continue MEP and Sprinkler Rough In

#### Upcoming Work/Look Ahead:

- Roofing at Gym start
- > ICF in Area C to Complete
- Complete CMU in Areas C/D to elevator and lobby stairs
- > Set Roof Steel in Area A and Area C with additional erection crew
- Continue Site Sanitary
- Continue Domestic/Fire Lines
- Continue MEP and Sprinkler
- Continue Metal Stud Framing
- Geothermal Underground to building
- Continue Work on Mockup





#### Area B – Hollow Core at 2<sup>nd</sup> Floor Media Center





#### Area B – Steel Joists being Installed





#### Area C – ICF End Wall Complete





#### Area C – Mechanical Platform Hollow Core Planks Installed





#### Area E – High Roof Framing Installed at Cafeteria





#### Area E – ICF Installed to Bearing Height





### Area F – Installing Gym Roof





### Area F – Mechanical Roof Decking Installed