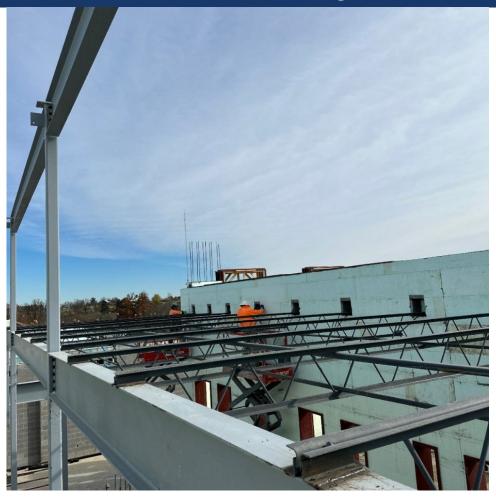

t Gym started
- ➢ ICF in Area C Nearly Complete
- ➢ ICF in Area E Cafeteria Continuing
- > Stala Frames at Area D are complete
- Masonry at Cafeteria
- Structural Steel at Roof Area C
- Structural Steel at Area D
- Mockup Wall Framing ACM Panels on Site
- Continue MEP and Sprinkler Rough In

#### Upcoming Work/Look Ahead:

- Roofing at Gym start
- > ICF in Area C to Complete
- Complete CMU in Areas C/D to elevator and lobby stairs
- > Set Roof Steel in Area A and Area C with additional erection crew
- Continue Site Sanitary
- Continue Domestic/Fire Lines
- Continue MEP and Sprinkler
- Continue Metal Stud Framing
- Geothermal Underground to building
- Continue Work on Mockup





#### Area B – Hollow Core at 2<sup>nd</sup> Floor Media Center





#### Area B – Steel Joists being Installed





#### Area C – ICF End Wall Complete





#### Area C – Mechanical Platform Hollow Core Planks Installed





#### Area E – High Roof Framing Installed at Cafeteria





#### Area E – ICF Installed to Bearing Height





### Area F – Installing Gym Roof





### Area F – Mechanical Roof Decking Installed