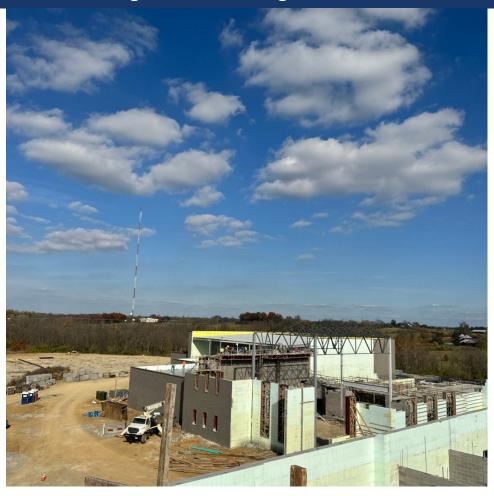

at Roof Area C
- Structural Steel at Area D
- Mockup Wall Framing ACM Panels on Site
- Continue MEP and Sprinkler Rough In

#### Upcoming Work/Look Ahead:

- Roofing at Gym start
- > ICF in Area C to Complete
- Complete CMU in Areas C/D to elevator and lobby stairs
- > Set Roof Steel in Area A and Area C with additional erection crew
- Continue Site Sanitary
- Continue Domestic/Fire Lines
- Continue MEP and Sprinkler
- Continue Metal Stud Framing
- Geothermal Underground to building
- Continue Work on Mockup





#### Area B – Hollow Core at 2<sup>nd</sup> Floor Media Center





#### Area B – Steel Joists being Installed





#### Area C – ICF End Wall Complete





#### Area C – Mechanical Platform Hollow Core Planks Installed





#### Area E – High Roof Framing Installed at Cafeteria





#### Area E – ICF Installed to Bearing Height





### Area F – Installing Gym Roof





### Area F – Mechanical Roof Decking Installed