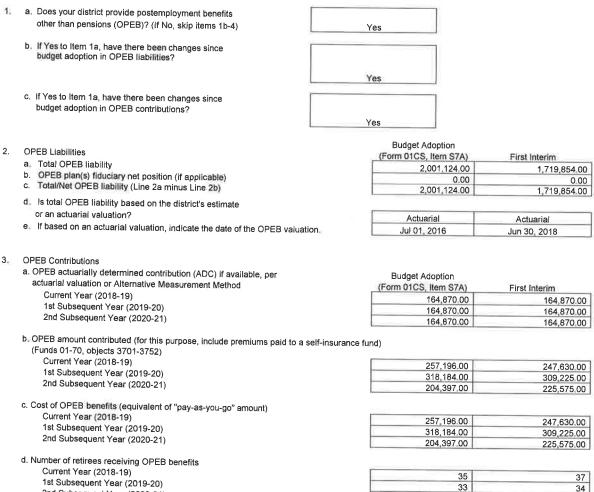

?

2. No - Funding sources will not decrease or expire prior to the end of the commitment period, and one-time funds are not being used for long-term commitment,

| Explanation:      |  |
|-------------------|--|
| (Required if Yes) |  |
|                   |  |

### S7. Unfunded Liabilities

Identify any changes in estimates for unfunded liabilities since budget adoption, and indicate whether the changes are the result of a new actuarial valuation.

# S7A. Identification of the District's Estimated Unfunded Liability for Postemployment Benefits Other Than Pensions (OPEB)

DATA ENTRY: Click the appropriate button(s) for items 1a-1c, as applicable. Budget Adoption data that exist (Form 01CS, Item S7A) will be extracted; otherwise, enter Budget Adoption and First Interim data in items 2-4.



4. Comments:

2nd Subsequent Year (2020-21)

33

30

# S7B. Identification of the District's Unfunded Liability for Self-insurance Programs

DATA ENTRY: Click the appropriate button(s) for items 1a-1c, as applicable. Budget Adoption data that exist (Form 01CS, Item S7B) will be extracted; otherwise, enter Budget Adoption and First Interim data in items 2-4.



| Self-Insurance Liabilities                        | Budget Adoption       |               |
|---------------------------------------------------|-----------------------|---------------|
| a. Accrued liability for self-insurance programs  | (Form 01CS, Item S7B) | First Interim |
| b. Unfunded liability for self-insurance programs |                       |               |

- 3. Self-Insurance Contributions
  - Required contributio