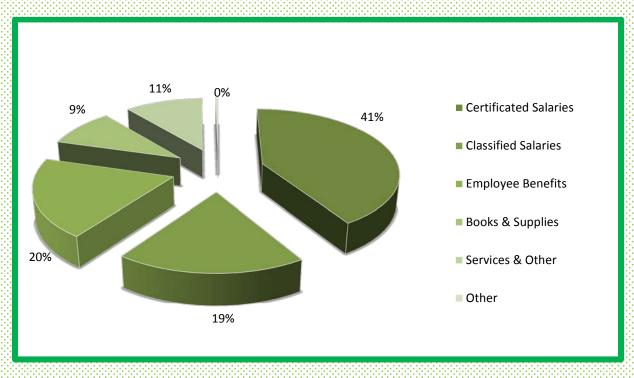

#### GATEWAY UNIFIED SCHOOL DISTRICT 2012-2013 SECOND INTERIM GENERAL FUND BUDGET SUMMARY March 13, 2013

|                                           | 2012-13 FIRST INTERIM BUDGET | 2012-13 SECOND INTERIM BUDGET |
|-------------------------------------------|------------------------------|-------------------------------|
| Funded Average Daily Attendance (ADA)     |                              |                               |
| REVENUES                                  |                              |                               |
| Revenue Limit                             | 13,633,244                   | 13,604,652                    |
| Federal Revenues                          | 3,440,626                    | 3,423,897                     |
| Other State Revenues Other Local Revenues | 4,260,971<br>2,811,566       | 4,424,855<br>2,994,187        |
| TOTAL REVENUES                            | 24,146,407                   | <b>24,447,591</b>             |
| TOTAL REVEROES                            | 24,140,401                   | 27,777,091                    |
| EXPENDITURES                              | 40                           | 40                            |
| Certificated Salaries                     | 10,585,326                   | 10,546,685                    |
| Classified Salaries Employee Benefits     | 4,795,712<br>4,917,670       | 4,803,566<br>5,003,106        |
| Books and Supplies                        | 2,844,973                    | 2,436,049                     |
| Services, Other Operating Exp             | 2,837,724                    | 2,741,482                     |
| Capital Outlay                            | 106,296                      | 0                             |
| Other Outgo                               | 146,444                      | 133,944                       |
| Transfer of Indirect/Direct Support       | (56,685)                     | (56,685)                      |
| TOTAL EXPENDITURES                        | 26,177,460                   | 25,608,147                    |
| EXCESS(DEFICIENCY)OF                      |                              |                               |
| REVENUES                                  | (2,031,053)                  | (1,160,556)                   |
| OTHER FINANCING SOURCES IN                | 412,255                      | 412,255                       |
| OTHER FINANCING SOURCES OUT               | 0                            | 0                             |
| NET INCREASE(DECREASE) IN                 |                              |                               |
| FUND BALANCE                              | (1,618,798)                  | (748,301)                     |
| BEGINNING BALANCE                         | 9,843,278                    | 9,843,278                     |
| AUDIT ADJUSTMENTS                         | (185,519)                    | (185,519)                     |
| ENDING FUND BALANCE                       | 8,038,961                    | 8,909,458                     |
| Components of Ending Fund Balance         |                              | 1                             |
| Revolving Cash                            | 11,900                       | 11,900                        |
| Economic Uncertainties                    | 1,308,874                    | 1,279,998                     |
| Board Designated/Assigned                 | 6,123,724                    | 6,507,899                     |
| Designated Unrealized Gains               | 0                            | 0                             |
| Restricted                                | 512,339                      | 1,109,661                     |
| Undesignated                              | 82,124                       | 0                             |

## GATEWAY COMPARISON OF REVENUES AND EXPENDITURES 2012-13 SECOND INTERIM BUDGET March 13, 2013

|                                    |             | 12-13 Boa    | rd Approved Oper | rating Budget | 12-13        | 12-13 First Interim Budget |             |              | 12-13 Second Interim Budget |            |                          |                        |                |
|------------------------------------|-------------|--------------|------------------|---------------|--------------|----------------------------|-------------|--------------|-----------------------------|------------|--------------------------|------------------------|----------------|
|                                    |             | Unrestricted | Restricted       | Total         | Unrestricted | Restricted                 | Total       | Unrestricted | Restricted                  | Total      | Unrestricted<br>Variance | Restricted<br>Variance | Total Variance |
| REVENUES                           |             |              |                  |               |              |                            |             |              |                             |            |                          |                        |                |
| Revenue Limit Sources              | 8010 - 8099 | 11,626,089   | 814,046          | 12,440,135    | 12,811,916   | 821,328                    | 13,633,244  | 12.755.788   | 848,864                     | 13,604,652 | (56,128)                 | 27,536                 | (28,592        |
| Federal Revenues                   | 8100 - 8299 | 469.673      | 2.925.417        | 3.395.090     | 153.610      | 3.287.016                  | 3,440,626   | 154.055      | 3.269.842                   | 3,423,897  | 445                      | (17,174)               | (16,729        |
| Other State Revenues               | 8300 - 8599 | 3,013,908    | 1.049.044        | 4,062,952     | 2,356,838    | 1,904,133                  | 4,260,971   | 2,399,074    | 2,025,781                   | 4,424,855  | 42,236                   | 121,648                | 163,884        |
| Other Local Revenues               | 8600 - 8799 | 700.927      | 2.112.440        | 2,813,367     | 738.266      | 2,073,300                  | 2.811.566   | 773,300      | 2,220,887                   | 2,994,187  | 35,034                   | 147,587                | 182,62         |
| Interfund Transfers In             | 8910 - 8929 | 456,239      | _,,              | 456,239       | 412,255      | _,,                        | 412,255     | 412,255      | 0                           | 412,255    | 0                        | 0                      |                |
| Other Sources                      | 8930 - 8979 | ,            |                  | 0             | 0            |                            | 0           | 0            | 0                           | 0          | 0                        | Ó                      | Ċ              |
| Contributions                      | 8980 - 8999 | (1,535,876)  | 1,535,876        | 0             | (1,605,366)  | 1,605,366                  | 0           | (1,530,610)  | 1,530,610                   | 0          | 74,756                   | (74,756)               | Ċ              |
| TOTAL REVENUES                     |             | 14,730,960   | 8,436,823        | 23,167,783    | 14,867,519   | 9,691,143                  | 24,558,662  | 14,963,862   | 9,895,984                   | 24,859,846 | 96,343                   | 204,841                | 301,184        |
| EXPENDITURES                       |             |              |                  |               |              |                            |             |              |                             |            |                          |                        |                |
| Certificated Salaries              | 1000 - 1999 | 7,808,502    | 2,695,599        | 10,504,101    | 7,996,184    | 2,589,142                  | 10,585,326  | 8,038,169    | 2,508,516                   | 10,546,685 | 41,985                   | (80,626)               | (38,641        |
| Classified Salaries                | 2000 - 1999 | 2,827,188    | 2,093,399        | 4,900,513     | 2,264,405    | 2,531,307                  | 4.795.712   | 2.281.628    | 2,508,510                   | 4,803,566  | 17,223                   | (9,369)                | 7,854          |
| Employee Benefits                  | 3000 - 3999 | 3,754,821    | 1.304.388        | 5,059,209     | 3,490,531    | 1,427,139                  | 4,795,712   | 3.579.432    | 1,423,674                   | 5,003,106  | 88,901                   | (3,465)                | 85,436         |
| Books and Supplies                 | 4000 - 4999 | 1,165,370    | 1,213,463        | 2,378,833     | 1,030,474    | 1,814,499                  | 2,844,973   | 873,129      | 1,562,920                   | 2,436,049  | (157,345)                | (251,579)              | (408,924       |
| Services, Other Operating Expenses | 5000 - 5999 | 1,857,339    | 968,908          | 2,826,247     | 1,808,236    | 1,029,488                  | 2,837,724   | 1,731,760    | 1,009,722                   | 2,741,482  | (76,476)                 | (19,766)               | (96,242        |
| Capital Outlay                     | 6000 - 6599 | 100,296      | 000,000          | 100,296       | 106,296      | 1,020,400                  | 106,296     | 1,701,700    | 1,000,722                   | 2,741,402  | (106,296)                | (10,700)               | (106,296       |
| Other Outgo                        | 7400 - 7499 | 106,444      | 63,852           | 170,296       | 100,200      | 146.444                    | 146,444     | 0            | 133,944                     | 133,944    | (100,200)                | (12,500)               | (12,500        |
| Direct Support / Indirect Costs    | 7300 - 7399 | (378,389)    | 324,051          | (54,338)      | (414,401)    | 357,716                    | (56,685)    | (399,225)    | 342,540                     | (56,685)   | 15,176                   | (15,176)               | (12,000        |
| Interfund Transfers Out            | 7610 - 7629 | (0.0,000)    | 021,001          | (0.,000)      | (,.0.)       | 007,7.10                   | (00,000)    | (000,220)    | 0.2,0.0                     | (00,000)   | 0                        | (10,110)               | (              |
| Other Uses                         | 7630 - 7699 | 0            | 0                | 0             | 0            | 0                          | 0           | 0            | 0                           | 0          | 0                        | ő                      | (              |
| TOTAL EXPENDITURES                 |             | 17,241,571   | 8,643,586        | 25,885,157    | 16,281,725   | 9,895,735                  | 26,177,460  | 16,104,893   | 9,503,254                   | 25,608,147 | (176,832)                | (392,481)              | (569,313       |
|                                    |             |              |                  |               |              |                            |             |              |                             |            |                          |                        |                |
| NET INCREASE/DECREASE IN FUND      | BALANCE     | (2,510,611)  | (206,763)        | (2,717,374)   | (1,414,206)  | (204,592)                  | (1,618,798) | (1,141,031)  | 392,730                     | (748,301)  | 273,175                  | 597,322                | 870,497        |
| BEGINNING BALANCE                  |             | 8,401,945    | 643,642          | 9,045,587     | 9,126,347    | 716,931                    | 9,843,278   | 9,126,347    | 716,931                     | 9,843,278  | 0                        | 0                      | (              |
| Audit Adjustment                   |             |              |                  | 0             | (185,519)    |                            | (185,519)   | (185,519)    |                             | (185,519)  | 0                        |                        | (              |
| ENDING BALANCE                     |             | 5,891,334    | 436,879          | 6,328,213     | 7,526,622    | 512,339                    | 8,038,961   | 7,799,797    | 1,109,661                   | 8,909,458  | 273,175                  | 597,322                | 870,497        |
| Components of Ending Fund Balance  |             |              |                  |               |              |                            | _           |              |                             | _          | _                        | _                      | _              |
| Reserved Rev Cash/Prepaids/Stores  |             | 12,400       | -                | 12,400        | 11,900       | _                          | 11,900      | 11,900       | -                           | 11,900     | _                        |                        | -              |
| Economic Uncertainty               |             | 1,294,898    | -                | 1,294,898     | 1,308,874    | _                          | 1,308,874   | 1,279,998    | -                           | 1,279,998  | (28,876)                 |                        | (28,876        |
| Board Designated                   |             | 4,566,418    | -                | 4,566,418     | 6,123,724    | -                          | 6,123,724   | 6,507,899    | -                           | 6,507,899  | 384,175                  |                        | 384,175        |
| Designated Unrealized Gains        |             | 17,618       | -                | 17,618        | -            | -                          |             | -            | -                           | -          | -                        |                        | -              |
| Restricted                         |             | -            | 436,879          | 436,879       | -            | 512,339                    | 512,339     | -            | 1,109,661                   | 1,109,661  | -                        | 597,322                | 597,322        |
| Undesignated                       |             | -            | -                | -             | 82,124       | -                          | 82,124      | -            | -                           | -          | (82,124)                 |                        | (82,124        |
| Total                              |             | 5.891.334    | 436.879          | 6.328.213     | 7.526.622    | 512.339                    | 8.038.961   | 7.799.797    | 1.109.661                   | 8,909,458  | 273,175                  | 597.322                | 870.497        |