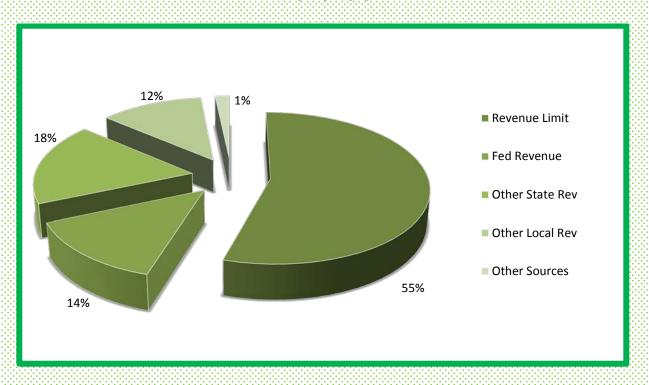

#### GATEWAY UNIFIED SCHOOL DISTRICT 2012-2013 SECOND INTERIM GENERAL FUND BUDGET SUMMARY March 13, 2013

|                                           | 2012-13 FIRST INTERIM BUDGET | 2012-13 SECOND INTERIM BUDGET |
|-------------------------------------------|------------------------------|-------------------------------|
| Funded Average Daily Attendance (ADA)     |                              |                               |
| REVENUES                                  |                              |                               |
| Revenue Limit                             | 13,633,244                   | 13,604,652                    |
| Federal Revenues                          | 3,440,626                    | 3,423,897                     |
| Other State Revenues Other Local Revenues | 4,260,971<br>2,811,566       | 4,424,855<br>2,994,187        |
| TOTAL REVENUES                            | 24,146,407                   | <b>24,447,591</b>             |
| TOTAL REVEROES                            | 24,140,401                   | 27,777,091                    |
| EXPENDITURES                              | 40                           | 40                            |
| Certificated Salaries                     | 10,585,326                   | 10,546,685                    |
| Classified Salaries Employee Benefits     | 4,795,712<br>4,917,670       | 4,803,566<br>5,003,106        |
| Books and Supplies                        | 2,844,973                    | 2,436,049                     |
| Services, Other Operating Exp             | 2,837,724                    | 2,741,482                     |
| Capital Outlay                            | 106,296                      | 0                             |
| Other Outgo                               | 146,444                      | 133,944                       |
| Transfer of Indirect/Direct Support       | (56,685)                     | (56,685)                      |
| TOTAL EXPENDITURES                        | 26,177,460                   | 25,608,147                    |
| EXCESS(DEFICIENCY)OF                      |                              |                               |
| REVENUES                                  | (2,031,053)                  | (1,160,556)                   |
| OTHER FINANCING SOURCES IN                | 412,255                      | 412,255                       |
| OTHER FINANCING SOURCES OUT               | 0                            | 0                             |
| NET INCREASE(DECREASE) IN                 |                              |                               |
| FUND BALANCE                              | (1,618,798)                  | (748,301)                     |
| BEGINNING BALANCE                         | 9,843,278                    | 9,843,278                     |
| AUDIT ADJUSTMENTS                         | (185,519)                    | (185,519)                     |
| ENDING FUND BALANCE                       | 8,038,961                    | 8,909,458                     |
| Components of Ending Fund Balance         |                              | 1                             |
| Revolving Cash                            | 11,900                       | 11,900                        |
| Economic Uncertainties                    | 1,308,874                    | 1,279,998                     |
| Board Designated/Assigned                 | 6,123,724                    | 6,507,899                     |
| Designated Unrealized Gains               | 0                            | 0                             |
| Restricted                                | 512,339                      | 1,109,661                     |
| Undesignated                              | 82,124                       | 0                             |

#### GATEWAY UNIFIED SCHOOL DISTRICT 2012-2013 SECOND INTERIM BUDGET REVENUE DETAIL March 13, 2013

| OBJECT        | RESOURCE    | DESCRIPTION                                  | PROJECTION  |
|---------------|-------------|----------------------------------------------|-------------|
| REVENUE LIMIT | : 8010-8099 |                                              |             |
| 8011          | 0000        | State Aid                                    | 6,861,099   |
| 8021          | 0000        | Home Owners Exemption                        | 165,836     |
| 8022          | 0000        | Timber Yield Tax                             | 42,845      |
| 8041          | 0000        | Secured Roll Taxes                           | 7,744,346   |
| 8042          | 0000        | Unsecured Roll                               | 488,549     |
| 8043          | 0000        | Prior Year Taxes                             | 6,942       |
| 8044          | 0000        | Supplemental Taxes                           | 20,904      |
| 8045          | 0000        | ERAF                                         | (1,234,136) |
| 8047          | 0000        | RDA Funds -Tax Portion                       | 2,009,792   |
| 8092          | 0000        | PERS Reduction Transfer                      | 34,889      |
| 8096          | 0000        | Transfers to Charter Schools In-lieu Taxes   | (2,536,414) |
|               |             |                                              |             |
|               |             | SUBTOTAL                                     | 13,604,652  |
| FEDERAL: 8100 | )-8299      |                                              |             |
| 8181          | 3310        | Special Ed: IDEA Part B (Formerly PL-94-142) | 602,152     |
| 8182          | 3315        | Special Ed: IDEA Preschool Non-RIS           | 143,036     |
| 8260          | 0104        | Forest Reserve (Federal Unrestricted)        | 153,610     |
| 8290          | 3010        | Title I                                      | 1,323,053   |
| 8290          | 3550        | Voc & Applied Secondary                      | 40,040      |
| 8290          | 4035        | Title II Part A Teacher Quality              | 274,050     |
| 8290          | 4203        | NCLP Title III LEP                           | 26,060      |
| 8290          | 4510        | Indian Education                             | 60,813      |
| 8290          | 5640        | Medi-Cal                                     | 88,000      |
| 8290          | 5810        | PEP Grant                                    | 712,638     |
| 8290          | 9282        | AP Test Fees                                 | 445         |
|               |             |                                              |             |
|               |             | SUBTOTAL                                     | 3,423,897   |

#### GATEWAY UNIFIED SCHOOL DISTRICT 2012-2013 SECOND INTERIM BUDGET REVENUE DETAIL March 13, 2013

| OBJECT        | RESOURCE     | DESCRIPTION                                   | PROJECTION |
|---------------|--------------|-----------------------------------------------|------------|
| STATE: 8300-8 | 599          |                                               |            |
| 8311          | 7090         | Economic Impact Aid (EIA)                     | 697,156    |
| 8311          | 7230         | Transportation                                | 822,622    |
| 8434          | 1300         | Class Size Reduction                          | 642,600    |
| 8550          | 0809         | Mandated Costs                                | 2,923      |
| 8560          | 1100         | Lottery                                       | 299,692    |
| 8560          | 6300         | Lottery                                       | 72,506     |
| 8590          | 0129         | Remedial/Intensive Program                    | 88,279     |
| 8590          | 0167         | Summer School                                 | 41,440     |
| 8590          | 0000         | Other State Income                            | 3,473      |
| 8590          | 0121         | S.T.A.R.                                      | 5,400      |
| 8590          | 2430         | Community Day School                          | 50,030     |
| 8590          | 6512         | Mental Health                                 | 20,300     |
| 8590          | 6258-7395    | Consolidated Categoricals                     | 929,633    |
| 8590          | 7156         | IMF Realignment                               | 157,224    |
| 8590          | 9205         | Deferred Maintenance                          | 106,237    |
| 8590          | 7010         | Ag Grant                                      | 14,197     |
| 8590          | 7210         | National American Indian Ed                   | 72,143     |
| 8590          | 6010         | After School Lrng & Safe Neighborhoods (ASES) | 399,000    |
|               |              |                                               |            |
|               |              | SUBTOTAL                                      | 4,424,855  |
| LOCAL REVENU  | E: 8600-8799 |                                               |            |
| 8625          | 9020         | RDA Funds                                     | 143,743    |
| 8639          | 0070         | School Sports                                 | 27,488     |
| 8650          | 0000         | Other Local Income                            | 186,867    |
| 8660          | 0000         | Interest Income                               | 40,000     |
| 8677          | 0000         | Other Local Income                            | 281,021    |
| 8677          | 6350         | ROC/P                                         | 132,065    |
| 8677          | 7230         | ROC/P Transportation                          | 31,303     |
| 8677          | 9010         | GREAT Partnership                             | 1,111,326  |
| 8699          | 0000         | Other Local Income                            | 56,161     |
| 8699          | 0070         | School Sports                                 | 350        |
| 8699          | 9005         | First 5 Shasta                                | 25,595     |
| 8699          | 9105         | Regular Ed, Site Specific                     | 16,442     |
| 8699          | 9073-9086    | High School Sports                            | 49,520     |
| 8699          | 9282         | AP Testing                                    | 4,000      |
| 8792          | 6500         | Special Ed Apportionment from SCOE            | 888,306    |
|               |              |                                               |            |
|               |              | SUBTOTAL                                      | 2,994,187  |