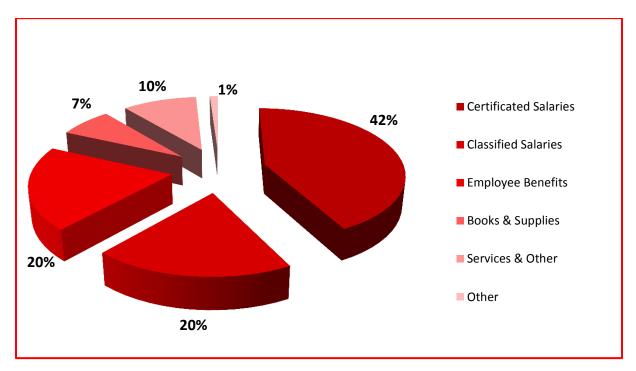

#### **Expenditures**

## GATEWAY UNIFIED SCHOOL DISTRICT 2012-2013 UNAUDITED ACTUALS GENERAL FUND BUDGET SUMMARY September 16, 2013

|                                       | 2012-13 SECOND INTERIM BUDGET | 2012-13 UNAUDITED ACTUALS |
|---------------------------------------|-------------------------------|---------------------------|
| Funded Average Daily Attendance (ADA) |                               |                           |
| REVENUES                              |                               |                           |
| Revenue Limit                         | 13,604,652                    | 13,604,818                |
| Federal Revenues                      | 3,423,897                     | 3,078,407                 |
| Other State Revenues                  | 4,424,855                     | 4,512,178                 |
| Other Local Revenues                  | 2,994,187                     | 3,046,888                 |
| TOTAL REVENUES                        | 24,447,591                    | 24,242,291                |
| EXPENDITURES                          |                               |                           |
| Certificated Salaries                 | 10,546,685                    | 10,559,609                |
| Classified Salaries                   | 4,803,566                     | 4,820,128                 |
| Employee Benefits                     | 5,003,106                     | 5,023,693                 |
| Books and Supplies                    | 2,436,049                     | 1,782,452                 |
| Services, Other Operating Exp         | 2,741,482                     | 2,506,580                 |
| Capital Outlay                        | 0                             | 189,676                   |
| Other Outgo                           | 133,944                       | 128,460                   |
| Transfer of Indirect/Direct Support   | (56,685)                      | (56,121)                  |
| TOTAL EXPENDITURES                    | 25,608,147                    | 24,954,477                |
| EXCESS(DEFICIENCY)OF                  |                               |                           |
| REVENUES                              | (1,160,556)                   | (712,186)                 |
| OTHER FINANCING SOURCES IN            | 412,255                       | 603,044                   |
| OTHER FINANCING SOURCES OUT           | 0                             | 0                         |
| NET INCREASE(DECREASE) IN             |                               |                           |
| FUND BALANCE                          | (748,301)                     | (109,142)                 |
| BEGINNING BALANCE                     | 9,843,277                     | 9,843,177                 |
| AUDIT ADJUSTMENTS                     | (185,519)                     | (185,519)                 |
| ENDING FUND BALANCE                   | 8,909,457                     | 9,548,516                 |
| Components of Ending Fund Balance     |                               |                           |
| Revolving Cash/Prepaids/Stores        | 11,900                        | 129,841                   |
| Economic Uncertainties                | 1,279,998                     | 1,247,724                 |
| Beolioniae Check tameles              |                               |                           |
| Board Designated/Assigned             | 6,507,898                     | 7,002,501                 |
|                                       | 6,507,898<br>0                | 7,002,501<br>0            |
| Board Designated/Assigned             |                               | _                         |

### GATEWAY COMPARISON OF REVENUES AND EXPENDITURES 2012-13 UNAUDITED ACTUALS September 16, 2013

|                                           |             | 12-13 Boa    | rd Approved Ope | rating Budget | 12-13 S      | econd Interim Bu | dget       | 12           | 2-13 Unaudited Ac | tuals      |                          |                        |                |
|-------------------------------------------|-------------|--------------|-----------------|---------------|--------------|------------------|------------|--------------|-------------------|------------|--------------------------|------------------------|----------------|
|                                           |             | Unrestricted | Restricted      | Total         | Unrestricted | Restricted       | Total      | Unrestricted | Restricted        | Total      | Unrestricted<br>Variance | Restricted<br>Variance | Total Variance |
| REVENUES                                  |             |              |                 |               |              |                  |            |              |                   |            |                          |                        |                |
| Revenue Limit Sources                     | 8010 - 8099 | 11.626.089   | 814.046         | 12.440.135    | 12.755.788   | 848.864          | 13.604.652 | 12.789.075   | 815.743           | 13.604.818 | 33,287                   | (33,121)               | 16             |
| Federal Revenues                          | 8100 - 8299 | 469.673      | 2.925.417       | 3,395,090     | 154,055      | 3,269,842        | 3,423,897  | 146.537      | 2,931,870         | 3.078.407  | (7,518)                  | (337,972)              | (345,49        |
| Other State Revenues                      | 8300 - 8599 | 3,013,908    | 1.049.044       | 4,062,952     | 2,399,074    | 2,025,781        | 4,424,855  | 2,454,607    | 2,057,571         | 4,512,178  | 55,533                   | 31,790                 | 87,32          |
| Other State Revenues Other Local Revenues | 8600 - 8799 | 700,927      | 2,112,440       | 2,813,367     | 773,300      | 2,220,887        | 2,994,187  | 726,433      | 2,320,455         | 3,046,888  | (46,867)                 | 99,568                 | 52,70          |
| Interfund Transfers In                    | 8900 - 8929 | 456,239      | 2,112,440       | 456,239       | 412,255      | 2,220,007        | 412.255    | 396,848      | 2,320,433         | 396.848    | (15,407)                 | 99,500                 | (15,40         |
| Other Sources                             | 8930 - 8979 | 430,233      |                 | 430,239       | 412,233      | ١                | 412,233    | 206,196      | 0                 | 206,196    | 206,196                  | 0                      | 206,19         |
| Contributions                             | 8980 - 8999 | (1.535.876)  | 1.535.876       | 0             | (1,530,610)  | 1.530.610        | 0          | (1,437,664)  | 1.437.664         | 200,130    | 92,946                   | (92,946)               | 200,130        |
| TOTAL REVENUES                            | 0900 - 0999 | 14.730.960   | 8.436.823       | 23.167.783    | 14.963.862   | 9.895.984        | 24.859.846 | 15.282.032   | 9.563.303         | 24,845,335 | 318.170                  | (332.681)              | (14,51         |
| TOTAL REVENUES                            |             | 14,730,300   | 0,430,023       | 23,107,703    | 14,303,002   | 3,033,304        | 24,033,040 | 13,202,032   | 3,303,303         | 24,043,333 | 310,170                  | (332,001)              | (14,01         |
| EXPENDITURES                              |             |              |                 |               |              |                  |            |              |                   |            |                          |                        |                |
| Certificated Salaries                     | 1000 - 1999 | 7,808,502    | 2,695,599       | 10,504,101    | 8,038,169    | 2,508,516        | 10,546,685 | 8,031,695    | 2,527,914         | 10,559,609 | (6,474)                  | 19,398                 | 12,92          |
| Classified Salaries                       | 2000 - 2999 | 2,827,188    | 2,073,325       | 4,900,513     | 2,281,628    | 2,521,938        | 4,803,566  | 2,280,176    | 2,539,952         | 4,820,128  | (1,452)                  | 18,014                 | 16,56          |
| Employee Benefits                         | 3000 - 3999 | 3,754,821    | 1,304,388       | 5,059,209     | 3,579,432    | 1,423,674        | 5,003,106  | 3,500,322    | 1,523,371         | 5,023,693  | (79,110)                 | 99,697                 | 20,58          |
| Books and Supplies                        | 4000 - 4999 | 1,165,370    | 1,213,463       | 2,378,833     | 873,129      | 1,562,920        | 2,436,049  | 600,943      | 1,181,509         | 1,782,452  | (272,186)                | (381,411)              | (653,59        |
| Services, Other Operating Expenses        | 5000 - 5999 | 1,857,339    | 968,908         | 2,826,247     | 1,731,760    | 1,009,722        | 2,741,482  | 1,608,032    | 898,548           | 2,506,580  | (123,728)                | (111,174)              | (234,90)       |
| Capital Outlay                            | 6000 - 6599 | 100,296      | 000,000         | 100,296       | 1,701,700    | 1,000,722        | 2,7, 102   | 189,676      | 0.00,0.0          | 189,676    | 189,676                  | (,)                    | 189,67         |
| Other Outgo                               | 7400 - 7499 | 106,444      | 63,852          | 170,296       | n            | 133.944          | 133.944    | 0            | 128,460           | 128.460    | 0                        | (5,484)                | (5,48          |
| Direct Support / Indirect Costs           | 7300 - 7399 | (378,389)    | 324,051         | (54,338)      | (399,225)    | 342,540          | (56,685)   | (341,322)    | 285,201           | (56,121)   | 57,903                   | (57,339)               | 56             |
| Interfund Transfers Out                   | 7610 - 7629 | (0.0,000)    | 02.,001         | (0.,000)      | (000,220)    | 0.2,0.0          | (00,000)   | (011,022)    | 0                 | (00,121)   | 07,000                   | (0.,000)               | 00             |
| Other Uses                                | 7630 - 7699 | 0            | 0               | 0             | 0            | 0                | 0          | 0            | 0                 | 0          | 0                        | 0                      |                |
| TOTAL EXPENDITURES                        |             | 17,241,571   | 8,643,586       | 25,885,157    | 16,104,893   | 9,503,254        | 25,608,147 | 15,869,522   | 9,084,955         | 24,954,477 | (235,371)                | (418,299)              | (653,67        |
| NET INCREASE/DECREASE IN FUND             | BALANCE     | (2,510,611)  | (206,763)       | (2,717,374)   | (1,141,031)  | 392,730          | (748,301)  | (587,490)    | 478,348           | (109,142)  | 553,541                  | 85,618                 | 639,15         |
|                                           |             |              |                 | i i           |              |                  |            |              |                   | <u> </u>   |                          |                        |                |
| BEGINNING BALANCE                         |             | 8,401,945    | 643,642         | 9,045,587     | 9,126,346    | 716,931          | 9,843,277  | 9,126,246    | 716,931           | 9,843,177  | (100)                    | 0                      | (10            |
| Audit Adjustment                          |             |              |                 | 0             | (185,519)    |                  | (185,519)  |              |                   | (185,519)  | 0                        |                        | (              |
| ENDING BALANCE                            |             | 5,891,334    | 436,879         | 6,328,213     | 7,799,796    | 1,109,661        | 8,909,457  | 8,353,237    | 1,195,279         | 9,548,516  | 553,441                  | 85,618                 | 639,05         |
|                                           |             |              |                 |               |              |                  |            |              |                   |            |                          |                        |                |
| Components of Ending Fund Balance         |             |              |                 |               |              |                  | -          |              |                   | -          | -                        | -                      | -              |
| Reserved Rev Cash/Prepaids/Stores         |             | 12,400       | -               | 12,400        | 11,900       | -                | 11,900     | 103,012      | 26,829            | 129,841    | 91,112                   | 26,829                 | 117,94         |
| Economic Uncertainty                      |             | 1,294,898    | -               | 1,294,898     | 1,279,998    | -                | 1,279,998  | 1,247,724    | -                 | 1,247,724  | (32,274)                 | -                      | (32,27         |
| Board Designated                          |             | 4,566,418    | -               | 4,566,418     | 6,507,898    | -                | 6,507,898  | 7,002,501    | -                 | 7,002,501  | 494,603                  | -                      | 494,60         |
| Designated Unrealized Gains               |             | 17,618       | -               | 17,618        | -            | -                | -          | -            | -                 | -          | -                        | -                      | -              |
| Restricted                                |             | -            | 436,879         | 436,879       | -            | 1,109,661        | 1,109,661  | -            | 1,168,450         | 1,168,450  | -                        | 58,789                 | 58,78          |
| Undesignated                              |             | -            | -               | -             | -            | -                | -          | -            | -                 | -          | -                        |                        | -              |
| Total                                     |             | 5.891.334    | 436.879         | 6,328,213     | 7.799.796    | 1.109.661        | 8.909.457  | 8.353.237    | 1.195.279         | 9,548,516  | 553.441                  | 85,618                 | 639.05         |