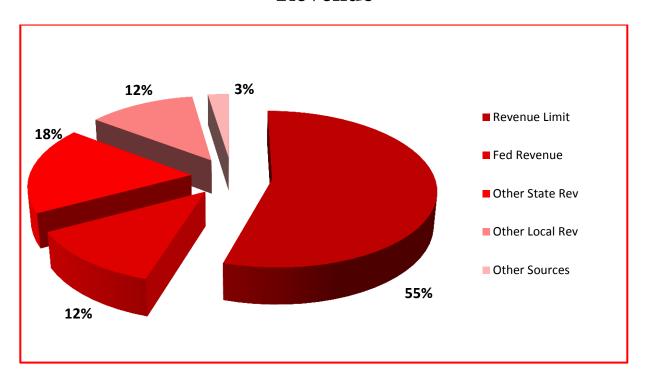

#### Revenue

## GATEWAY UNIFIED SCHOOL DISTRICT 2012-2013 UNAUDITED ACTUALS GENERAL FUND BUDGET SUMMARY September 16, 2013

|                                       | 2012-13 SECOND INTERIM BUDGET | 2012-13 UNAUDITED ACTUALS |
|---------------------------------------|-------------------------------|---------------------------|
| Funded Average Daily Attendance (ADA) |                               |                           |
| REVENUES                              |                               |                           |
| Revenue Limit                         | 13,604,652                    | 13,604,818                |
| Federal Revenues                      | 3,423,897                     | 3,078,407                 |
| Other State Revenues                  | 4,424,855                     | 4,512,178                 |
| Other Local Revenues                  | 2,994,187                     | 3,046,888                 |
| TOTAL REVENUES                        | 24,447,591                    | 24,242,291                |
| EXPENDITURES                          |                               |                           |
| Certificated Salaries                 | 10,546,685                    | 10,559,609                |
| Classified Salaries                   | 4,803,566                     | 4,820,128                 |
| Employee Benefits                     | 5,003,106                     | 5,023,693                 |
| Books and Supplies                    | 2,436,049                     | 1,782,452                 |
| Services, Other Operating Exp         | 2,741,482                     | 2,506,580                 |
| Capital Outlay                        | 0                             | 189,676                   |
| Other Outgo                           | 133,944                       | 128,460                   |
| Transfer of Indirect/Direct Support   | (56,685)                      | (56,121)                  |
| TOTAL EXPENDITURES                    | 25,608,147                    | 24,954,477                |
| EXCESS(DEFICIENCY)OF                  |                               |                           |
| REVENUES                              | (1,160,556)                   | (712,186)                 |
| OTHER FINANCING SOURCES IN            | 412,255                       | 603,044                   |
| OTHER FINANCING SOURCES OUT           | 0                             | 0                         |
| NET INCREASE(DECREASE) IN             |                               |                           |
| FUND BALANCE                          | (748,301)                     | (109,142)                 |
| BEGINNING BALANCE                     | 9,843,277                     | 9,843,177                 |
| AUDIT ADJUSTMENTS                     | (185,519)                     | (185,519)                 |
| ENDING FUND BALANCE                   | 8,909,457                     | 9,548,516                 |
| Components of Ending Fund Balance     |                               |                           |
| Revolving Cash/Prepaids/Stores        | 11,900                        | 129,841                   |
| Economic Uncertainties                | 1,279,998                     | 1,247,724                 |
| Beolioniae Check tameles              |                               |                           |
| Board Designated/Assigned             | 6,507,898                     | 7,002,501                 |
|                                       | 6,507,898<br>0                | 7,002,501<br>0            |
| Board Designated/Assigned             |                               | _                         |

### GATEWAY UNIFIED SCHOOL DISTRICT 2012-2013 UNAUDITED ACTUALS BUDGET REVENUE DETAIL September 16, 2013

| OBJECT        | RESOURCE           | DESCRIPTION                                  | PROJECTION  |
|---------------|--------------------|----------------------------------------------|-------------|
| REVENUE LIMIT | <b>:</b> 8010-8099 |                                              |             |
| 8011          | 0000               | State Aid                                    | 1,280,284   |
| 8012          | 0000               | Education Protection Account                 | 2,912,853   |
| 8021          | 0000               | Home Owners Exemption                        | 165,836     |
| 8022          | 0000               | Timber Yield Tax                             | 51,382      |
| 8041          | 0000               | Secured Roll Taxes                           | 8,383,389   |
| 8042          | 0000               | Unsecured Roll                               | 501,087     |
| 8043          | 0000               | Prior Year Taxes                             | 12,599      |
| 8044          | 0000               | Supplemental Taxes                           | 32,021      |
| 8045          | 0000               | ERAF                                         | (1,321,534) |
| 8047          | 0000               | RDA Funds -Tax Portion                       | 4,276,226   |
| 8092          | 0000               | PERS Reduction Transfer                      | 36,330      |
| 8096          | 0000               | Transfers to Charter Schools In-lieu Taxes   | (2,725,655) |
|               |                    |                                              |             |
|               |                    | SUBTOTAL                                     | 13,604,818  |
| FEDERAL: 8100 | )-8299             |                                              |             |
| 8181          | 3310               | Special Ed: IDEA Part B (Formerly PL-94-142) | 602,541     |
| 8182          | 3315               | Special Ed: IDEA Preschool Non-RIS           | 143,035     |
| 8260          | 0104               | Forest Reserve (Federal Unrestricted)        | 146,092     |
| 8290          | 3010               | Title I                                      | 1,182,698   |
| 8290          | 3550               | Voc & Applied Secondary                      | 40,040      |
| 8290          | 4035               | Title II Part A Teacher Quality              | 236,242     |
| 8290          | 4203               | NCLP Title III LEP                           | 7,067       |
| 8290          | 4510               | Indian Education                             | 60,813      |
| 8290          | 5640               | Medi-Cal                                     | 80,020      |
| 8290          | 5810               | PEP Grant                                    | 579,414     |
| 8290          | 9282               | AP Test Fees                                 | 445         |
|               |                    |                                              |             |
|               |                    | SUBTOTAL                                     | 3,078,407   |

### GATEWAY UNIFIED SCHOOL DISTRICT 2012-2013 UNAUDITED ACTUALS BUDGET REVENUE DETAIL September 16, 2013

| OBJECT        | RESOURCE     | DESCRIPTION                                   | PROJECTION |
|---------------|--------------|-----------------------------------------------|------------|
| STATE: 8300-8 | 599          |                                               |            |
| 8311          | 7090         | Economic Impact Aid (EIA)                     | 697,112    |
| 8311          | 7230         | Transportation                                | 844,032    |
| 8434          | 1300         | Class Size Reduction                          | 652,239    |
| 8550          | 0809         | Mandated Costs                                | 6,080      |
| 8560          | 1100         | Lottery                                       | 340,639    |
| 8560          | 6300         | Lottery                                       | 84,330     |
| 8590          | 0129         | Remedial/Intensive Program                    | 88,209     |
| 8590          | 0167         | Summer School                                 | 41,510     |
| 8590          | 0000         | Other State Income                            | 17,452     |
| 8590          | 0121         | S.T.A.R.                                      | 6,402      |
| 8590          | 2430         | Community Day School                          | 50,029     |
| 8590          | 6512         | Mental Health                                 | 20,300     |
| 8590          | 6258-7395    | Consolidated Categoricals                     | 1,073,928  |
| 8590          | 9205         | Deferred Maintenance                          | 105,976    |
| 8590          | 7010         | Ag Grant                                      | 12,797     |
| 8590          | 7210         | National American Indian Ed                   | 72,143     |
| 8590          | 6010         | After School Lrng & Safe Neighborhoods (ASES) | 399,000    |
|               |              |                                               |            |
|               |              | SUBTOTAL                                      | 4,512,178  |
| LOCAL REVENU  | E: 8600-8799 |                                               |            |
| 8625          | 9020         | RDA Funds                                     | 248,826    |
| 8639          | 0070         | School Sports                                 | 26,569     |
| 8650          | 0000         | Other Local Income                            | 166,575    |
| 8660          | 0000         | Interest Income                               | 35,985     |
| 8662          | 0000         | Fair Market Value Adjustment                  | (117,086)  |
| 8677          | 0000         | Other Local Income                            | 326,019    |
| 8677          | 6350         | ROC/P                                         | 132,065    |
| 8677          | 7230         | ROC/P Transportation                          | 31,303     |
| 8677          | 9010         | GREAT Partnership                             | 1,080,146  |
| 8699          | 0000         | Other Local Income                            | 128,052    |
| 8699          | 0070         | School Sports                                 | 778        |
| 8699          | 7230         | Transportation                                | 5,471      |
| 8699          | 9005         | First 5 Shasta                                | 14,559     |
| 8699          | 9105         | Regular Ed, Site Specific                     | 33,670     |
| 8699          | 9073-9088    | High School Sports                            | 56,635     |
| 8699          | 9282         | AP Testing                                    | 3,644      |
| 8792          | 6500         | Special Ed Apportionment from SCOE            | 873,677    |
|               |              |                                               |            |
|               |              | SUBTOTAL                                      | 3,046,888  |