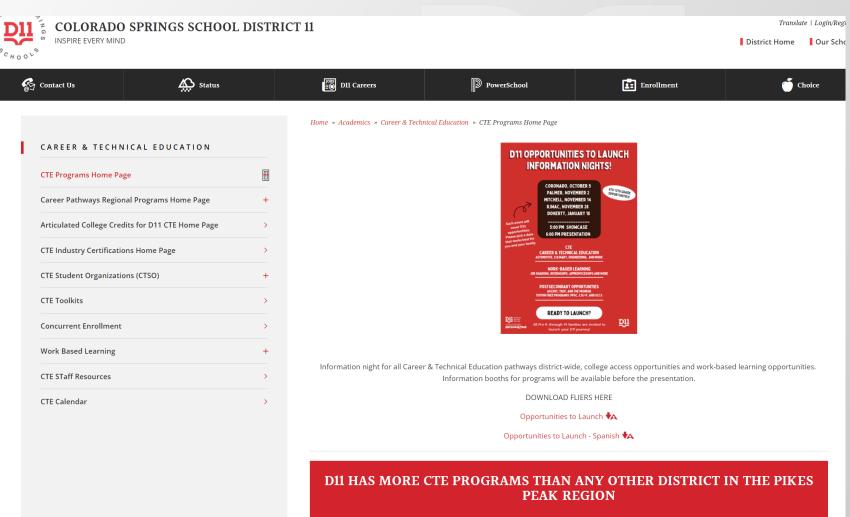

## **Career & Technical Education Website**

More than 50
Career & Technical
Pathways in 14
school locations
and three
postsecondary
locations