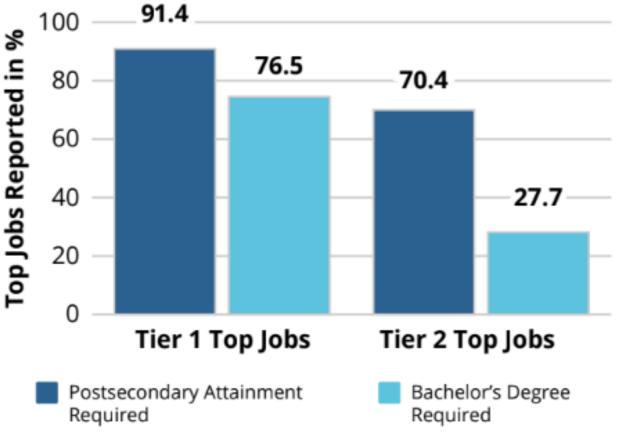

## 

88.8%

77%

\$453,333,190

in wages were returned

to the economy

through the Colorado public workforce system in PY2019.

Tier 1 Top Jobs requiring a credential past high school