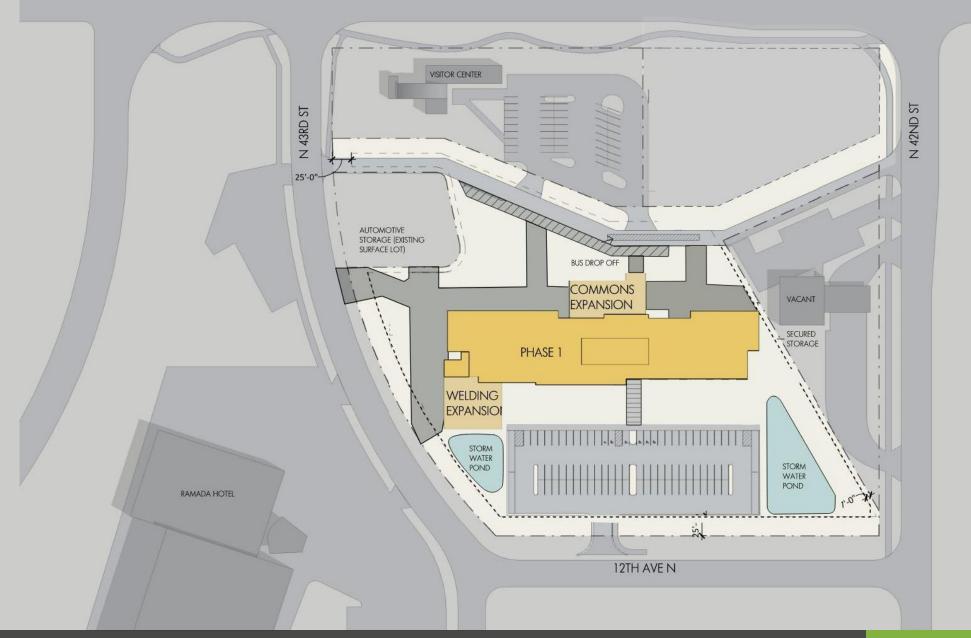

Equal opportunity employer

CAREER IMPACT ACADEMY Grand Forks

GRAND FORKS PUBLIC SCHOOLS

August 7, 2023 Page 15 of 133

WELDING

## FIRST FLOOR PLAN - ALTERNATES

CAREER IMPACT ACADEMY

August 7, 2023

## GRAND FORKS CAREER IMPACT ACADEMY

## **GUARANTEED MAXIMUM PRICE**

AUGUST 1, 2023

Grand Forks Public Schools Career Impact Academy Grand Forks, ND Guaranteed Maximum Price (GMP)

#### Re: Career Impact Academy Guaranteed Maximum Price

Dear Brandon:

PCL/Community, A Joint Venture is pleased to submit our Guaranteed Maximum Price for the Career Impact Academy project in the amount of **§24,983,859**. This Guaranteed Maximum Price (GMP) is based on the documents listed and as further clarified in the attached package.

| Grand Forks Career Impact Academy GMP     | \$ 24,983,859 |
|-------------------------------------------|---------------|
| Alternate 01: Commons Expansion           | \$ 1,660,920  |
| Alternate 02: Welding Expansion           | \$ 2,028,388  |
| Alternate 03: Finned Tube Radiation (FTR) | \$ 278,629    |
| Alternate 04: Folding Glass Walls (FGW-1) | \$ 216,000    |