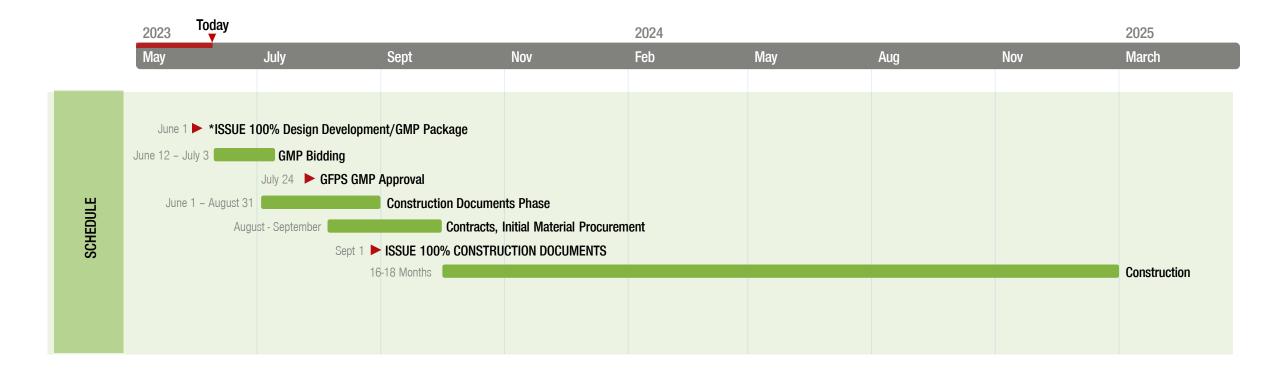

#### 3. SCHEDULE MILESTONES:

A. This GMP is based on the following schedule milestone dates:

| а. | Establish GMP/Notice to Proceed     | August 11, 2023   |
|----|-------------------------------------|-------------------|
| b. | Start of Construction               | September 8, 2023 |
| c. | Construction Substantially Complete | April 18, 2025    |