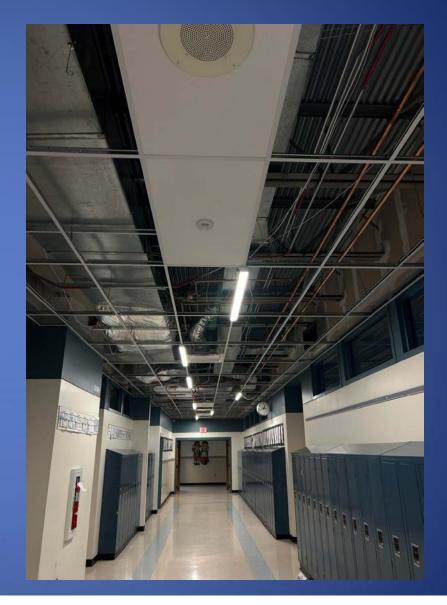

rmediate Addition – 2<sup>nd</sup> Floor – Media Center









#### Intermediate Addition – 2<sup>nd</sup> Floor – Computer Room









#### Intermediate Addition – 2<sup>nd</sup> Floor – Typical Classroom









## Intermediate Addition – 2<sup>nd</sup> and 3<sup>rd</sup> Floor









#### Intermediate Addition – 3<sup>rd</sup> Floor – Project Classroom









#### Intermediate Addition – 3<sup>rd</sup> Floor – Typical Classrooms











#### Middle School Renovations – Area G – Ceiling Progress











#### Middle School Renovations – Area G – Ceiling Progress









#### Middle School Renovations - Red Pod - Ceiling Progress











#### Middle School Renovations – Tan Pod – Ceiling Progress











#### Middle School Renovations – Blue Pod – Ceiling Progress











#### **Upcoming Work**

## **Overall Progress**

- · Continue drywall and finishing
- Continue to install door frames at Intermediate Addition
- Finish window and glass installation
- Finish masonry at exterior of gymnasium
- Continue to finish ceilings in existing school corridors
- Complete sheathing exterior at Intermediate Addition
- Continue MEP rough-ins on 1<sup>st</sup> floor of Intermediate Addition

#### **Project Stats**

 Safety = 105 Days with Zero Recordable Accidents



#### Project Schedule

 Project is on pace to be turned over early August 2024