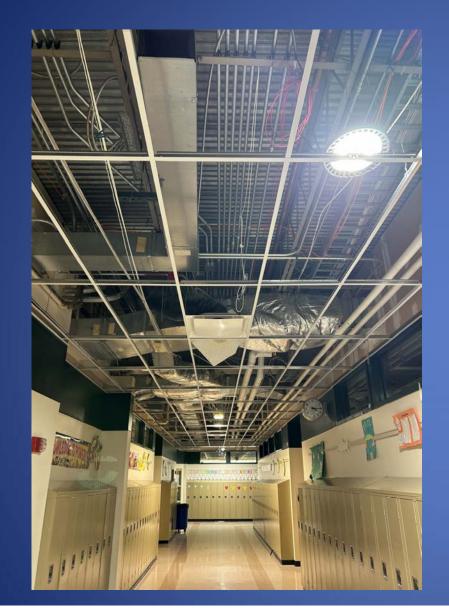

te Addition – 2<sup>nd</sup> Floor – Atrium Staircase











#### Intermediate Addition – 2<sup>nd</sup> Floor – Media Center









#### Intermediate Addition – 2<sup>nd</sup> Floor – Computer Room









#### Intermediate Addition – 2<sup>nd</sup> Floor – Typical Classroom









## Intermediate Addition – 2<sup>nd</sup> and 3<sup>rd</sup> Floor









#### Intermediate Addition – 3<sup>rd</sup> Floor – Project Classroom









#### Intermediate Addition – 3<sup>rd</sup> Floor – Typical Classrooms











#### Middle School Renovations – Area G – Ceiling Progress











#### Middle School Renovations – Area G – Ceiling Progress









#### Middle School Renovations - Red Pod - Ceiling Progress











#### Middle School Renovations – Tan Pod – Ceiling Progress











#### Middle School Renovations – Blue Pod – Ceiling Progress











#### **Upcoming Work**

## **Overall Progress**

- · Continue drywall and finishing
- Continue to install door frames at Intermediate Addition
- Finish window and glass installation
- Finish masonry at exterior of gymnasium
- Continue to finish ceilings in existing school corridors
- Complete sheathing exterior at Intermediate Addition
- Continue MEP rough-ins on 1<sup>st</sup> floor of Intermediate Addition

#### **Project Stats**

 Safety = 105 Days with Zero Recordable Accidents



#### Project Schedule

 Project is on pace to be turned over early August 2024