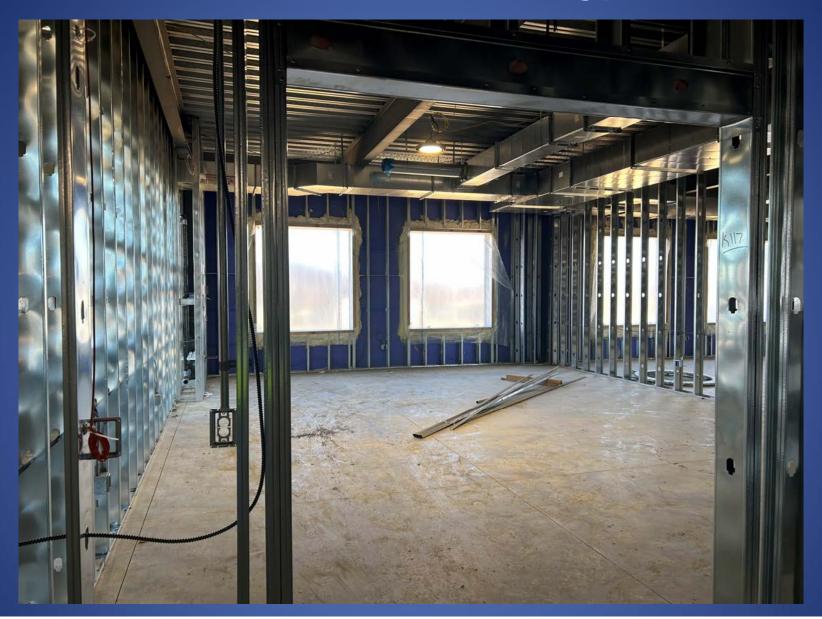

# Trinity Area School District Middle School Additions and Alterations



Construction Update November 14, 2023







## **Intermediate Addition – Front Entrance**









## **Intermediate Addition – West Wall**









## **Intermediate Addition – Masonry Progress**

**South Wall – Entrance From Playground** 



**Exterior Skin of Gymnasium** 









## **Intermediate Addition – South Wall**









## **Intermediate Addition – South Wall**









## Intermediate Addition – 1st Floor – Typical Classroom









## Intermediate Addition – 1st Floor









## Intermediate Addition – 1<sup>st</sup> Floor









# Intermediate Addition – 1st Floor









## **Intermediate Addition – First Floor**









# Intermediate Addition – 2<sup>nd</sup> Floor - LGI









## Intermediate Addition – 2<sup>nd</sup> Floor









#### Intermediate Addition – 2<sup>nd</sup> Floor – Atrium Staircase











#### Intermediate Addition – 2<sup>nd</sup> Floor – Media Center









#### Intermediate Addition – 2<sup>nd</sup> Floor – Computer Room









#### Intermediate Addition – 2<sup>nd</sup> Floor – Typical Classroom









## Intermediate Addition – 2<sup>nd</sup> and 3<sup>rd</sup> Floor









#### Intermediate Addition – 3<sup>rd</sup> Floor – Project Classroom









#### Inter