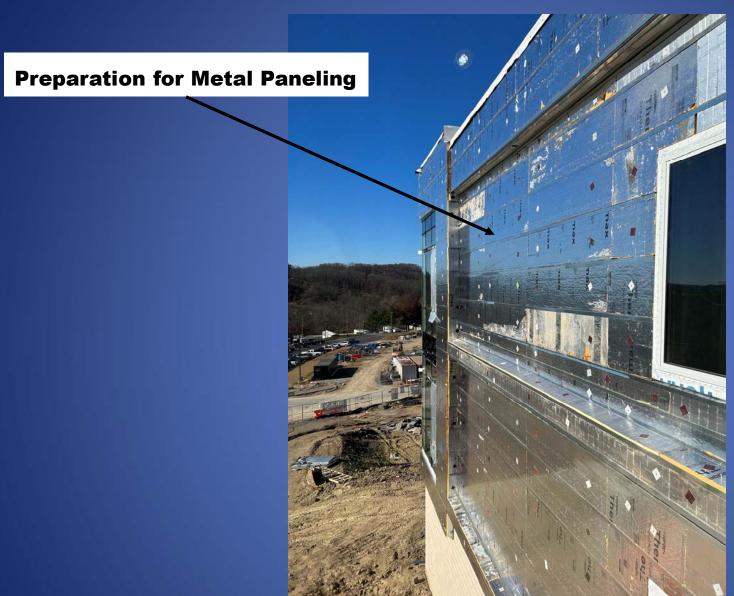

# Trinity Area School District Middle School Additions and Alterations



Construction Update November 14, 2023







## **Intermediate Addition – Front Entrance**









## **Intermediate Addition – West Wall**









## **Intermediate Addition – Masonry Progress**

**South Wall – Entrance From Playground** 



**Exterior Skin of Gymnasium** 









## **Intermediate Addition – South Wall**









## **Intermediate Addition – South Wall**









## Intermediate Addition – 1st Floor – Typical Classroom









## Intermediate Addition – 1st Floor









## Intermediate Addition – 1<sup>st</sup> Floor









# Intermediate Addition – 1st Floor









## **Intermediate Addition – First Floor**









# Intermediate Addition – 2<sup>nd</sup> Floor - LGI









## Intermediate Addition – 2<sup>nd</sup> Floor









#### Intermediate Addition – 2<sup>nd</sup> Floor – Atrium Staircase











#### Intermediate Addition – 2<sup>nd</sup> Floor – Media Center









#### Intermediate Addition – 2<sup>nd</sup> Floor – Computer Room









#### Intermediate Addition – 2<sup>nd</sup> Floor – Typical Classroom









## Intermediate Addition – 2<sup>nd</sup> and 3<sup>rd</sup> Floor









#### Intermediate Addit