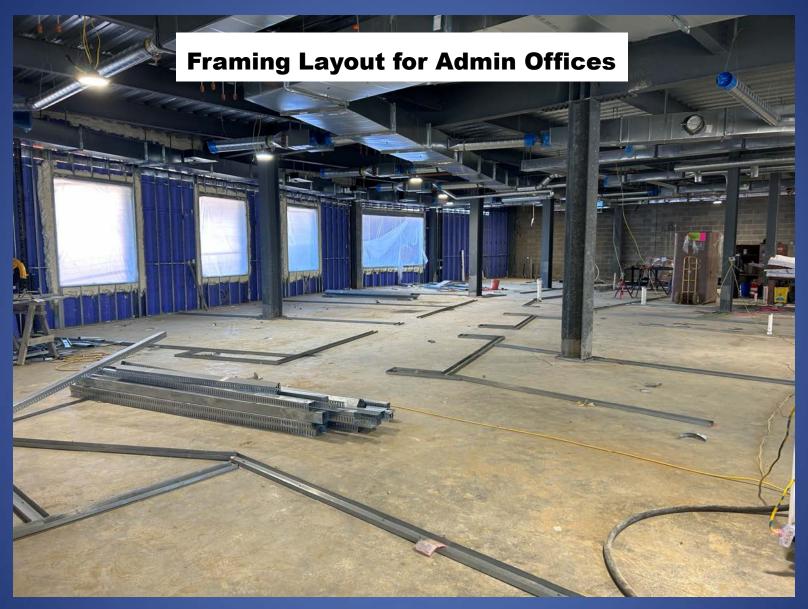

# Trinity Area School District Middle School Additions and Alterations



Construction Update November 14, 2023







## **Intermediate Addition – Front Entrance**









## **Intermediate Addition – West Wall**









## **Intermediate Addition – Masonry Progress**

**South Wall – Entrance From Playground** 



**Exterior Skin of Gymnasium** 









## **Intermediate Addition – South Wall**









## **Intermediate Addition – South Wall**









## Intermediate Addition – 1st Floor – Typical Classroom









## Intermediate Addition – 1st Floor









## Intermediate Addition – 1<sup>st</sup> Floor









# Intermediate Addition – 1st Floor









## **Intermediate Addition – First Floor**









# Intermediate Addition – 2<sup>nd</sup> Floor - LGI









## Intermediate Addition – 2<sup>nd</sup> Floor









#### Intermediate Addition – 2<sup>nd</sup> Floor – Atrium Staircase











#### Intermediate Addition – 2<sup>nd</sup> Floor – Media Center









#### Intermediate Addition – 2<sup>nd</sup> Floor – Computer Room









#### Intermediate Addition – 2<sup>nd</sup> Floor – Typical Classroom









## Intermediate Addition – 2<sup>nd</sup> and 3<sup>rd</sup> Floor









#### Intermediate Addition – 3<sup>rd</sup> Floor – Project Classroom









#### Intermediate Addition – 3<sup>rd</sup> Floor – Typi