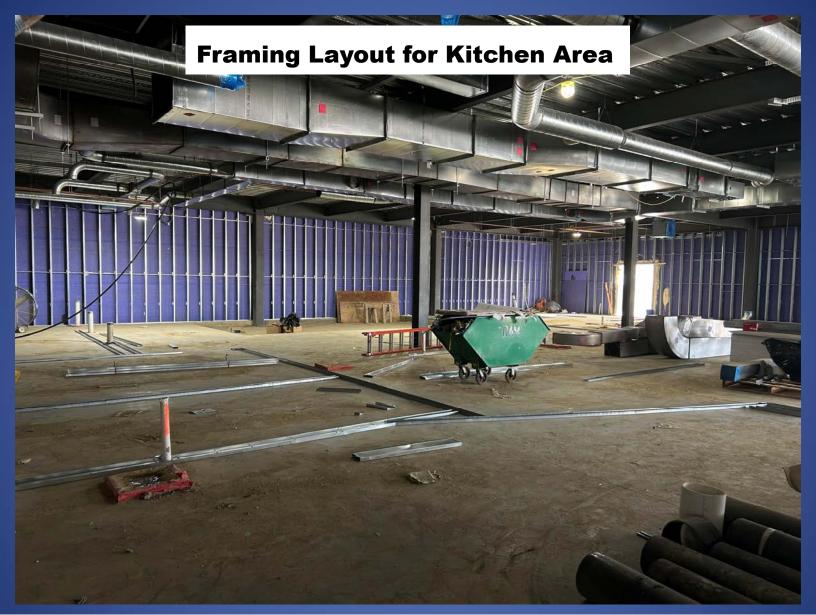

# Trinity Area School District Middle School Additions and Alterations



Construction Update November 14, 2023







## **Intermediate Addition – Front Entrance**









## **Intermediate Addition – West Wall**









## **Intermediate Addition – Masonry Progress**

**South Wall – Entrance From Playground** 



**Exterior Skin of Gymnasium** 









## **Intermediate Addition – South Wall**









## **Intermediate Addition – South Wall**









## Intermediate Addition – 1st Floor – Typical Classroom









## Intermediate Addition – 1st Floor









## Intermediate Addition – 1<sup>st</sup> Floor









# Intermediate Addition – 1st Floor









## **Intermediate Addition – First Floor**









# Intermediate Addition – 2<sup>nd</sup> Floor - LGI









## Intermediate Addition – 2<sup>nd</sup> Floor









#### Intermediate Addition – 2<sup>nd</sup> Floor – Atrium Staircase











#### Intermediate Addition – 2<sup>nd</sup> Floor – Media Center









#### Intermediate Addition – 2<sup>nd</sup> Floor – Computer Room









#### Intermediate Addition – 2<sup>nd</sup> Floor – Typical Classroom









## Intermediate Addition – 2<sup>nd</sup> and 3<sup>rd</sup> Floor









#### Intermediate Addition – 3<sup>rd</sup> Floor – Project Classroom









#### Intermediate Addition – 3<sup>rd</sup> Floor – Typical Classrooms











#### Middle School Renovations – Area G – Ceiling Progress











#### Middle School Renovations – Area G – Ceiling Progress