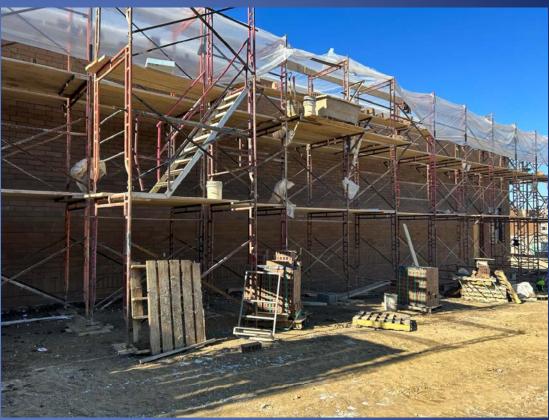

## **Intermediate Addition – Masonry Progress**

**South Wall – Entrance From Playground** 

**Exterior Skin of Gymnasium** 