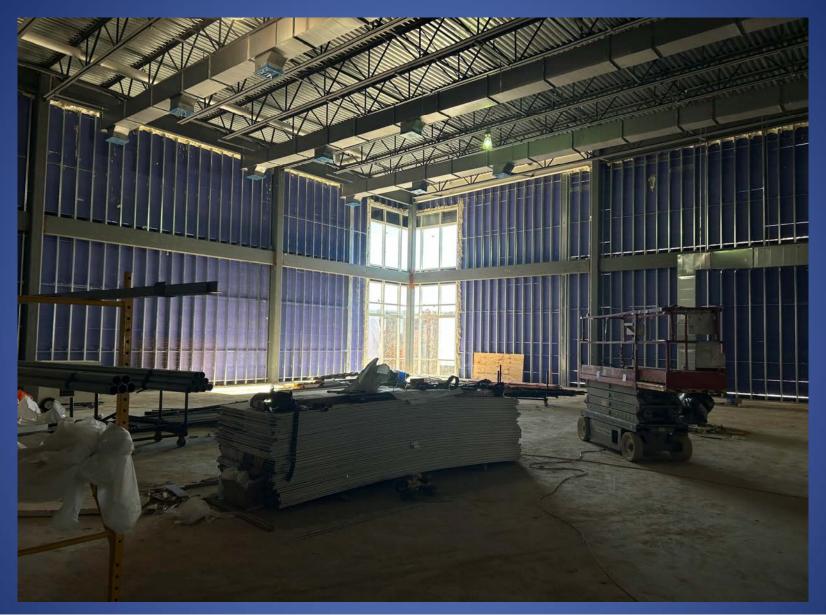

# Trinity Area School District Middle School Additions and Alterations



Construction Update November 14, 2023







## **Intermediate Addition – Front Entrance**









## **Intermediate Addition – West Wall**









## **Intermediate Addition – Masonry Progress**

**South Wall – Entrance From Playground** 



**Exterior Skin of Gymnasium** 









## **Intermediate Addition – South Wall**









## **Intermediate Addition – South Wall**









## Intermediate Addition – 1st Floor – Typical Classroom









## Intermediate Addition – 1st Floor









## Intermediate Addition – 1<sup>st</sup> Floor









# Intermediate Addition – 1st Floor









## **Intermediate Addition – First Floor**









# Intermediate Addition – 2<sup>nd</sup> Floor - LGI









## Intermediate Addition – 2<sup>nd</sup> Floor









#### Intermediate Addition – 2<sup>nd</sup> Floor – Atrium Staircase











#### Intermediate Addition – 2<sup>nd</sup> Floor – Media Center









#### Intermediate Addition – 2<sup>nd</sup> Floor – Computer Room









#### Intermediate Addition – 2<sup>nd</sup> Floor – Typical Classroom









## Intermediate Addition – 2<sup>nd</sup> and 3<sup>rd</sup> Floor









#### Intermediate Addition – 3<sup>rd</sup> Floor – Project Classroom









#### Intermediate Addition – 3<sup>rd</sup> Floor – Typical Classrooms











#### Middle School Renovations – Area G – Ceiling Progress











#### Middle School Renovations – Area G – Ceiling Progress









#### Middle School Renovations - Red Pod - Ceiling P