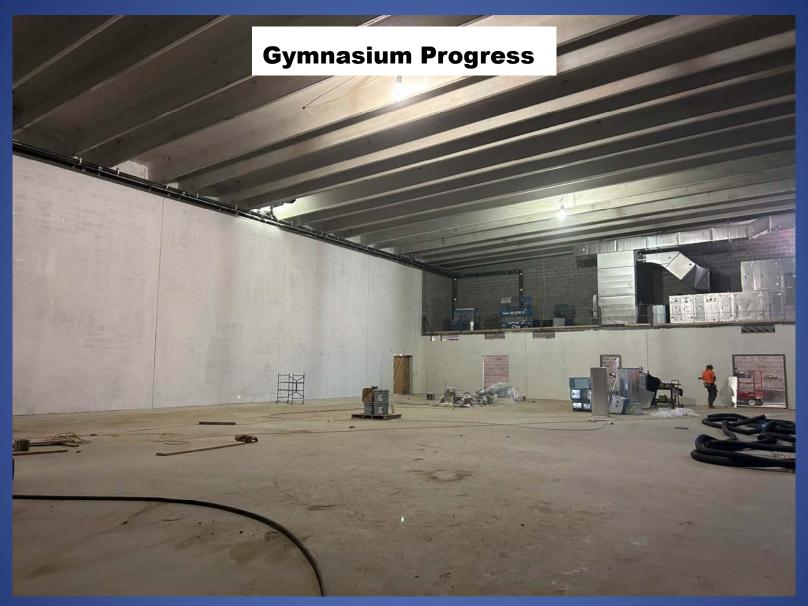

## **Intermediate Addition – Masonry Progress**

**South Wall – Entrance From Playground** 

**Exterior Skin of Gymnasium** 