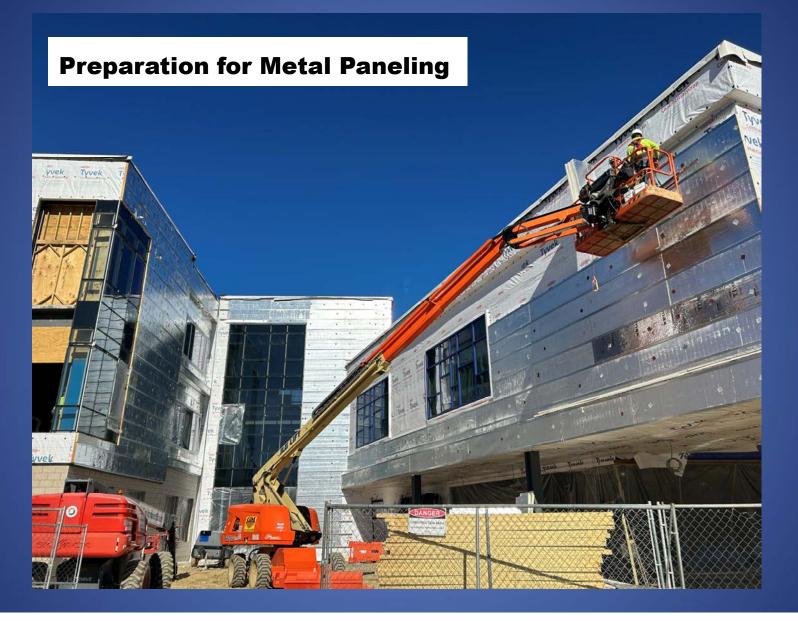

# Trinity Area School District Middle School Additions and Alterations



Construction Update November 14, 2023







## **Intermediate Addition – Front Entrance**









## **Intermediate Addition – West Wall**









## **Intermediate Addition – Masonry Progress**

**South Wall – Entrance From Playground** 



**Exterior Skin of Gymnasium** 









## **Intermediate Addition – South Wall**









## **Intermediate Addition – South Wall**









## Intermediate Addition – 1st Floor – Typical Classroom









## Intermediate Addition – 1st Floor









## Intermediate Addition – 1<sup>st</sup> Floor









# Intermediate Addition – 1st Floor









## **Intermediate Addition – First Floor**









# Intermediate Addition – 2<sup>nd</sup> Floor - LGI









## Intermediate Addition – 2<sup>nd</sup> Floor









#### Intermediate Addition – 2<sup>nd</sup> Floor – Atrium Staircase











#### Intermediate Addition – 2<sup>nd</sup> Floor – Media Center









#### Intermediate Addition – 2<sup>nd</sup> Floor – Computer Room









#### Intermediate Addition – 2<sup>nd</sup> Floor – Typical Classroom









## Intermediate Addition – 2<sup>nd</sup> and 3<