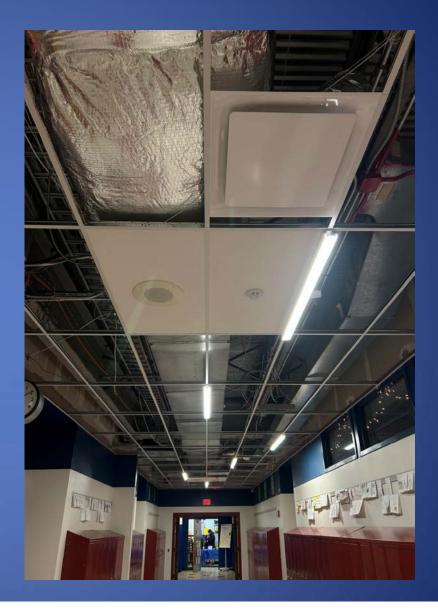

Intermediate Addition – 2<sup>nd</sup> Floor









#### Intermediate Addition – 2<sup>nd</sup> Floor – Atrium Staircase











#### Intermediate Addition – 2<sup>nd</sup> Floor – Media Center









#### Intermediate Addition – 2<sup>nd</sup> Floor – Computer Room









#### Intermediate Addition – 2<sup>nd</sup> Floor – Typical Classroom









## Intermediate Addition – 2<sup>nd</sup> and 3<sup>rd</sup> Floor









#### Intermediate Addition – 3<sup>rd</sup> Floor – Project Classroom









#### Intermediate Addition – 3<sup>rd</sup> Floor – Typical Classrooms











#### Middle School Renovations – Area G – Ceiling Progress











#### Middle School Renovations – Area G – Ceiling Progress









#### Middle School Renovations - Red Pod - Ceiling Progress











#### Middle School Renovations – Tan Pod – Ceiling Progress











#### Middle School Renovations – Blue Pod – Ceiling Progress











#### **Upcoming Work**

## **Overall Progress**

- · Continue drywall and finishing
- Continue to install door frames at Intermediate Addition
- Finish window and glass installation
- Finish masonry at exterior of gymnasium
- Continue to finish ceilings in existing school corridors
- Complete sheathing exterior at Intermediate Addition
- Continue MEP rough-ins on 1<sup>st</sup> floor of Intermediate Addition

#### **Project Stats**

 Safety = 105 Days with Zero Recordable Accidents



#### Project Schedule

 Project is on pace to be turned over early August 2024