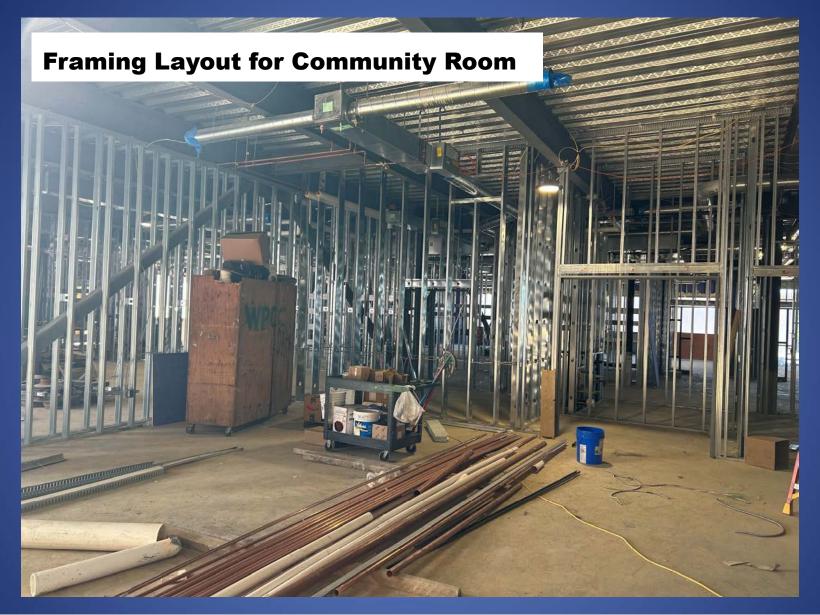

# Trinity Area School District Middle School Additions and Alterations



Construction Update November 14, 2023







## **Intermediate Addition – Front Entrance**









## **Intermediate Addition – West Wall**









## **Intermediate Addition – Masonry Progress**

**South Wall – Entrance From Playground** 



**Exterior Skin of Gymnasium** 









## **Intermediate Addition – South Wall**









## **Intermediate Addition – South Wall**









## Intermediate Addition – 1st Floor – Typical Classroom









## Intermediate Addition – 1st Floor









## Intermediate Addition – 1<sup>st</sup> Floor









# Intermediate Addition – 1st Floor









## **Intermediate Addition – First Floor**









# Intermediate Addition – 2<sup>nd</sup> Floor - LGI









## Intermediate Addition – 2<sup>nd</sup> Floor









#### Intermediate Addition – 2<sup>nd</sup> Floor – Atrium Staircase











#### Intermediate Addition – 2<sup>nd</sup> Floor – Media Center









#### Intermediate Addition – 2<sup>nd</sup> Floor – Computer Room









#### Intermediate Addition – 2<sup>nd</sup> Floor – Typical Classroom









## Intermediate Addition – 2<sup>nd</sup> and 3<sup>rd</sup> Floor









#### Intermediate Addition – 3<sup>rd</sup> Floor – Project Classroom









#### Intermediate Addition – 3<sup>rd</sup> Floor – Typical Classrooms











#### Middle School Renovations