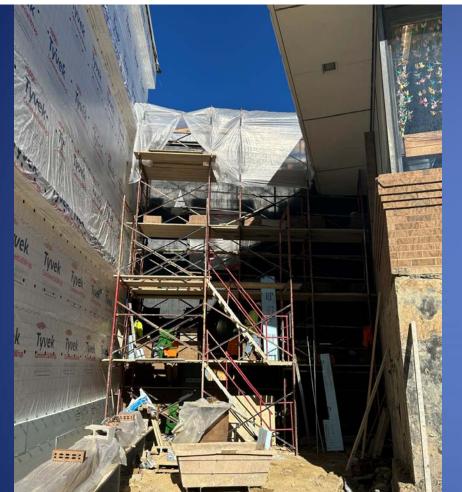

## **Intermediate Addition – Masonry Progress**

**South Wall – Entrance From Playground** 

**Exterior Skin of Gymnasium** 