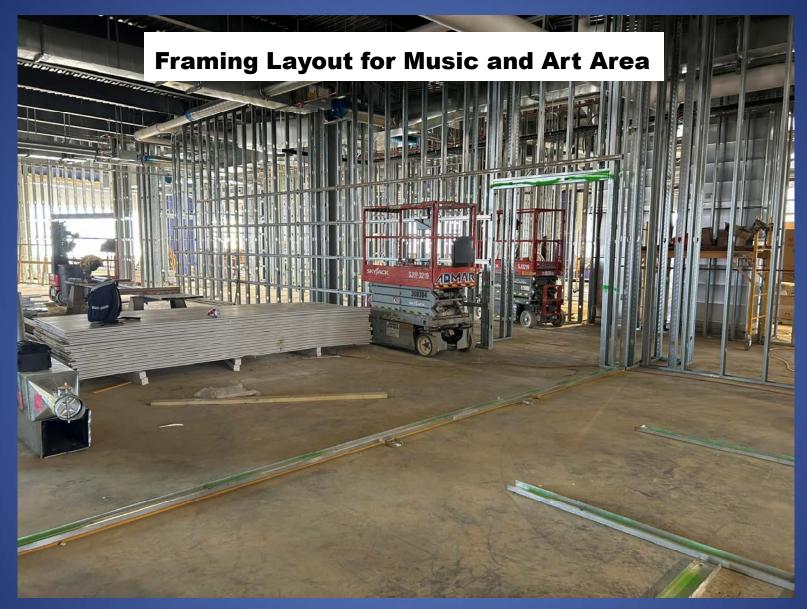

chool Additions and Alterations



Construction Update November 14, 2023







## **Intermediate Addition – Front Entrance**









## **Intermediate Addition – West Wall**









## **Intermediate Addition – Masonry Progress**

**South Wall – Entrance From Playground** 



**Exterior Skin of Gymnasium** 









## **Intermediate Addition – South Wall**









## **Intermediate Addition – South Wall**









## Intermediate Addition – 1st Floor – Typical Classroom









## Intermediate Addition – 1st Floor









## Intermediate Addition – 1<sup>st</sup> Floor









# Intermediate Addition – 1st Floor









## **Intermediate Addition – First Floor**









# Intermediate Addition – 2<sup>nd</sup> Floor - LGI









## Intermediate Addition – 2<sup>nd</sup> Floor









#### Intermediate Addition – 2<sup>nd</sup> Floor – Atrium Staircase











#### Intermediate Addition – 2<sup>nd</sup> Floor – Media Center









#### Intermediate Addition – 2<sup>nd</sup> Floor – Computer Room









#### Intermediate Addition – 2<sup>nd</sup> Floor – Typical Classroom









## Intermediate Addition – 2<sup>nd</sup> and 3<sup>rd</sup> Floor









#### Intermediate Addition – 3<sup>rd</sup> Floor – Project Classroom









#### Intermediate Addition – 3<sup>rd</sup> Floor – Typical Classrooms











#### Middle School Renovations – Area G – Ceiling Progress











#### Middle School Renovations – Area G – Ceiling Progress









#### Middle School Renovations - Red Pod - Ceiling Progress











#### Middle School Renovations – Tan P