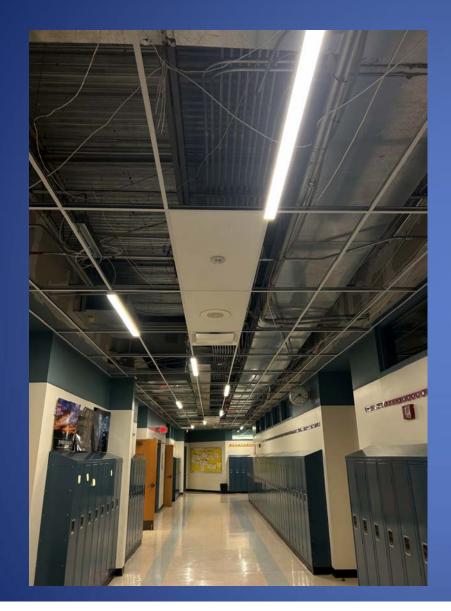

termediate Addition – 2<sup>nd</sup> Floor – Media Center









#### Intermediate Addition – 2<sup>nd</sup> Floor – Computer Room









#### Intermediate Addition – 2<sup>nd</sup> Floor – Typical Classroom









## Intermediate Addition – 2<sup>nd</sup> and 3<sup>rd</sup> Floor









#### Intermediate Addition – 3<sup>rd</sup> Floor – Project Classroom









#### Intermediate Addition – 3<sup>rd</sup> Floor – Typical Classrooms











#### Middle School Renovations – Area G – Ceiling Progress











#### Middle School Renovations – Area G – Ceiling Progress









#### Middle School Renovations - Red Pod - Ceiling Progress











#### Middle School Renovations – Tan Pod – Ceiling Progress











#### Middle School Renovations – Blue Pod – Ceiling Progress











#### **Upcoming Work**

## **Overall Progress**

- · Continue drywall and finishing
- Continue to install door frames at Intermediate Addition
- Finish window and glass installation
- Finish masonry at exterior of gymnasium
- Continue to finish ceilings in existing school corridors
- Complete sheathing exterior at Intermediate Addition
- Continue MEP rough-ins on 1<sup>st</sup> floor of Intermediate Addition

#### **Project Stats**

 Safety = 105 Days with Zero Recordable Accidents



#### Project Schedule

 Project is on pace to be turned over early August 2024