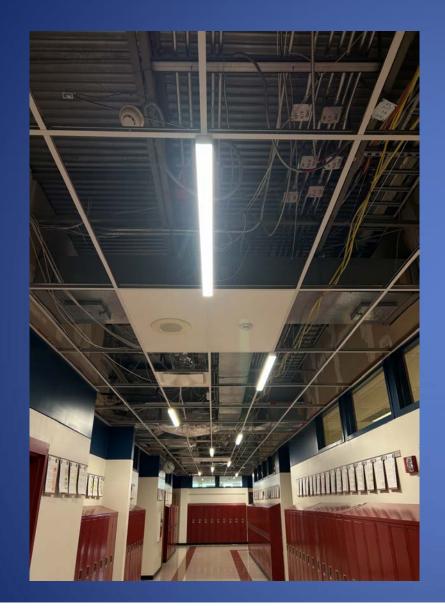

# Intermediate Addition – 2<sup>nd</sup> Floor









#### Intermediate Addition – 2<sup>nd</sup> Floor – Atrium Staircase











#### Intermediate Addition – 2<sup>nd</sup> Floor – Media Center









#### Intermediate Addition – 2<sup>nd</sup> Floor – Computer Room









#### Intermediate Addition – 2<sup>nd</sup> Floor – Typical Classroom









## Intermediate Addition – 2<sup>nd</sup> and 3<sup>rd</sup> Floor









#### Intermediate Addition – 3<sup>rd</sup> Floor – Project Classroom









#### Intermediate Addition – 3<sup>rd</sup> Floor – Typical Classrooms











#### Middle School Renovations – Area G – Ceiling Progress











#### Middle School Renovations – Area G – Ceiling Progress









#### Middle School Renovations - Red Pod - Ceiling Progress











#### Middle School Renovations – Tan Pod – Ceiling Progress











#### Middle School Renovations – Blue Pod – Ceiling Progress











#### **Upcoming Work**

## **Overall Progress**

- · Continue drywall and finishing
- Continue to install door frames at Intermediate Addition
- Finish window and glass installation
- Finish masonry at exterior of gymnasium
- Continue to finish ceilings in existing school corridors
- Complete sheathing exterior at Intermediate Addition
- Continue MEP rough-ins on 1<sup>st</sup> floor of Intermediate Addition

#### **Project Stats**

 Safety = 105 Days with Zero Recordable Accidents



#### Project Schedule

 Project is on pace to be turned over early August 2024