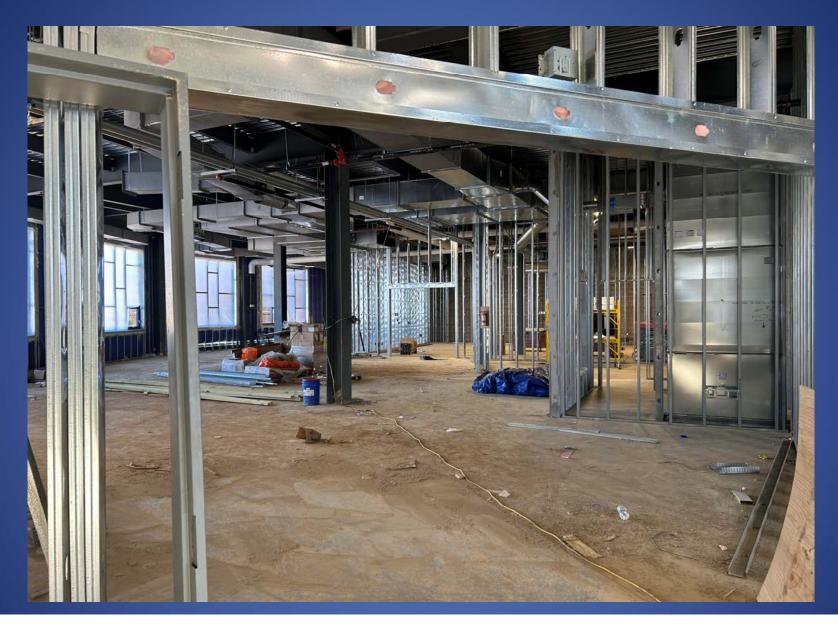

## Intermediate Addition – 1st Floor – Typical Classroom

## Intermediate Addition – 1st Floor

## Intermediate Addition – 1<sup>st</sup> Floor

# Intermediate Addition – 1st Floor