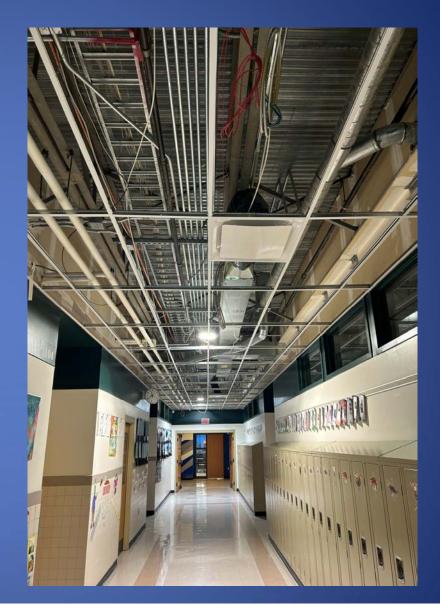

Addition – 2<sup>nd</sup> Floor – Atrium Staircase











#### Intermediate Addition – 2<sup>nd</sup> Floor – Media Center









#### Intermediate Addition – 2<sup>nd</sup> Floor – Computer Room









#### Intermediate Addition – 2<sup>nd</sup> Floor – Typical Classroom









## Intermediate Addition – 2<sup>nd</sup> and 3<sup>rd</sup> Floor









#### Intermediate Addition – 3<sup>rd</sup> Floor – Project Classroom









#### Intermediate Addition – 3<sup>rd</sup> Floor – Typical Classrooms











#### Middle School Renovations – Area G – Ceiling Progress











#### Middle School Renovations – Area G – Ceiling Progress









#### Middle School Renovations - Red Pod - Ceiling Progress











#### Middle School Renovations – Tan Pod – Ceiling Progress











#### Middle School Renovations – Blue Pod – Ceiling Progress











#### **Upcoming Work**

## **Overall Progress**

- · Continue drywall and finishing
- Continue to install door frames at Intermediate Addition
- Finish window and glass installation
- Finish masonry at exterior of gymnasium
- Continue to finish ceilings in existing school corridors
- Complete sheathing exterior at Intermediate Addition
- Continue MEP rough-ins on 1<sup>st</sup> floor of Intermediate Addition

#### **Project Stats**

 Safety = 105 Days with Zero Recordable Accidents



#### Project Schedule

 Project is on pace to be turned over early August 2024