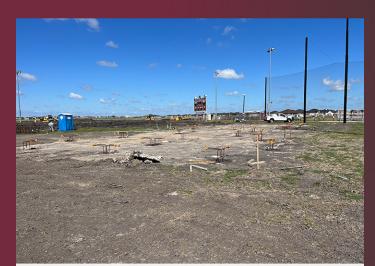

## STADIUM COMPLEX IMPROVEMENTS

Photo 01 - View west at concessions, foundation piers complete

Photo 02 - Football field subgrade improvements in progress

Photo 03 - Pole vault subgrade improvements in progress