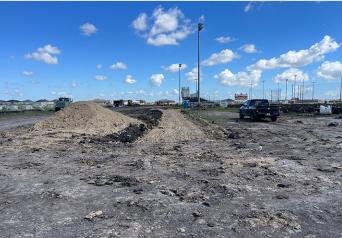

## STADIUM COMPLEX IMPROVEMENTS

Photo 01 - View west at concessions, foundation piers complete

Photo 02 - Football field subgrade improvements in progress

Photo 03 - Pole vault subgrade improvements in progress