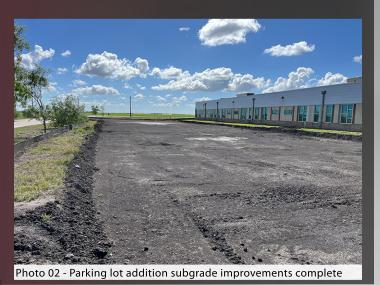

## STADIUM COMPLEX IMPROVEMENTS

Photo 01 - View west at concessions, foundation piers complete

Photo 02 - Football field subgrade improvements in progress

Photo 03 - Pole vault subgrade improvements in progress