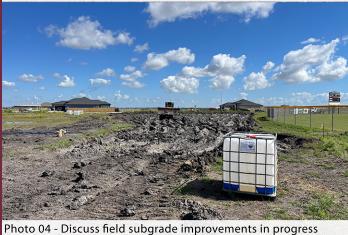

## STADIUM COMPLEX IMPROVEMENTS

Photo 01 - View west at concessions, foundation piers complete

Photo 02 - Football field subgrade improvements in progress

Photo 03 - Pole vault subgrade improvements in progress