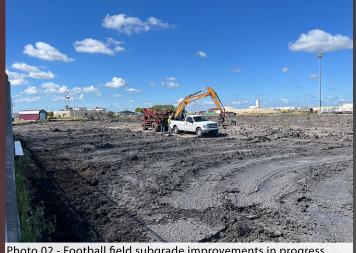

## STADIUM COMPLEX IMPROVEMENTS

Photo 01 - View west at concessions, foundation piers complete

Photo 02 - Football field subgrade improvements in progress

Photo 03 - Pole vault subgrade improvements in progress