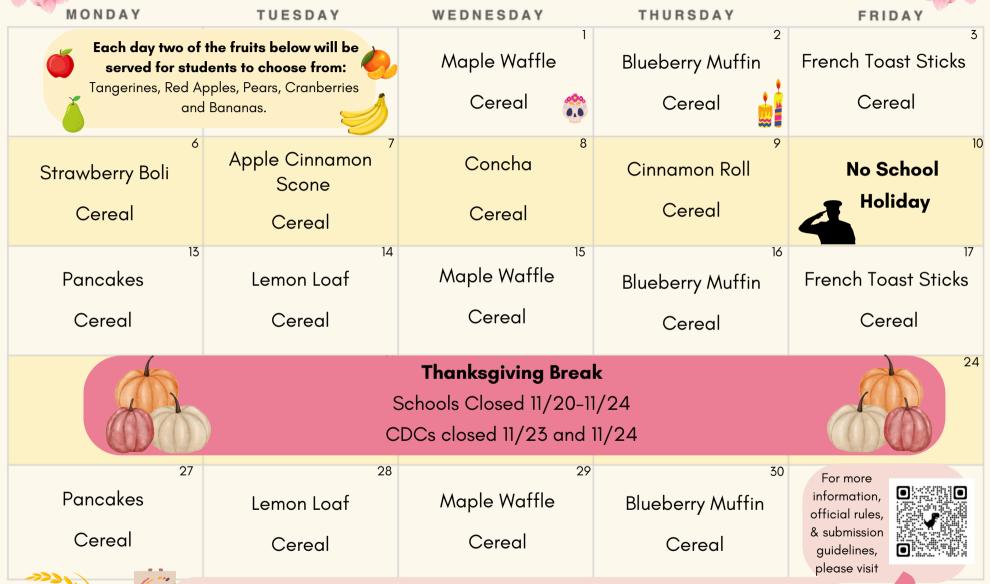

# November Breakfast Menu 2023 OUSD Child Development Center

Calling Artists of all Ages - Create an Orginal Piece of Art to Celebrate African Americans and Oakland

The Oakland Public Library is thrilled to announce the special limited-edition Library Card Contest, a creative initiative celebrating the contributions of African Americans to the arts in Oakland. This contest will run from October 15 to November 15, 2023, with the winning designs featured on library cards available to patrons on February 1, 2024, in celebration of Black History Month. Scan the QR code above to find out more information.

Two milk options are available every day.

We use food

with 100%

whole grains