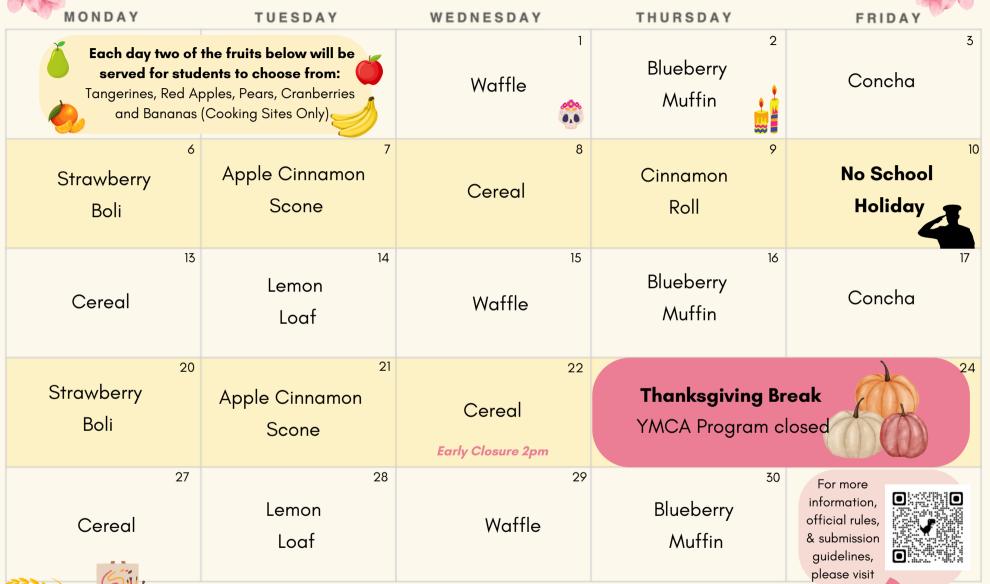

## November Breakfast Menu 2023 YMCA @ Burbank

Calling Artists of all Ages - Create an Orginal Piece of Art to Celebrate African Americans and Oakland

We use foods

with 100% whole

grains

incredible

Menu Subject to change

The Oakland Public Library is thrilled to announce the special limited-edition Library Card Contest, a creative initiative celebrating the contributions of African Americans to the arts in Oakland. This contest will run from October 15 to November 15, 2023, with the winning designs featured on library cards available to patrons on February 1, 2024, in celebration of Black History Month. Scan the QR code above to find out more information.

Two milk options are available every day.