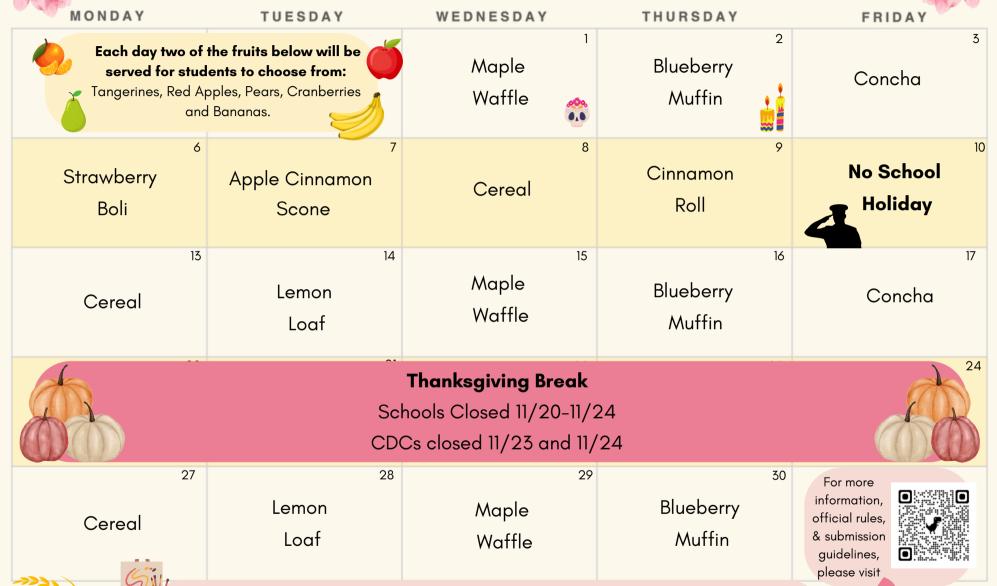

# November Breakfast Menu 2023 Elementary BIC

Calling Artists of all Ages - Create an Orginal Piece of Art to Celebrate African Americans and Oakland

The Oakland Public Library is thrilled to announce the special limited-edition Library Card Contest, a creative initiative celebrating the contributions of African Americans to the arts in Oakland. This contest will run from October 15 to November 15, 2023, with the winning designs featured on library cards available to patrons February 1, 2024, in celebration of Black History Month. Scan the QR code above to find out more information.

Two milk options are available every day.

ingredible

We use foods with 100% whole

grains