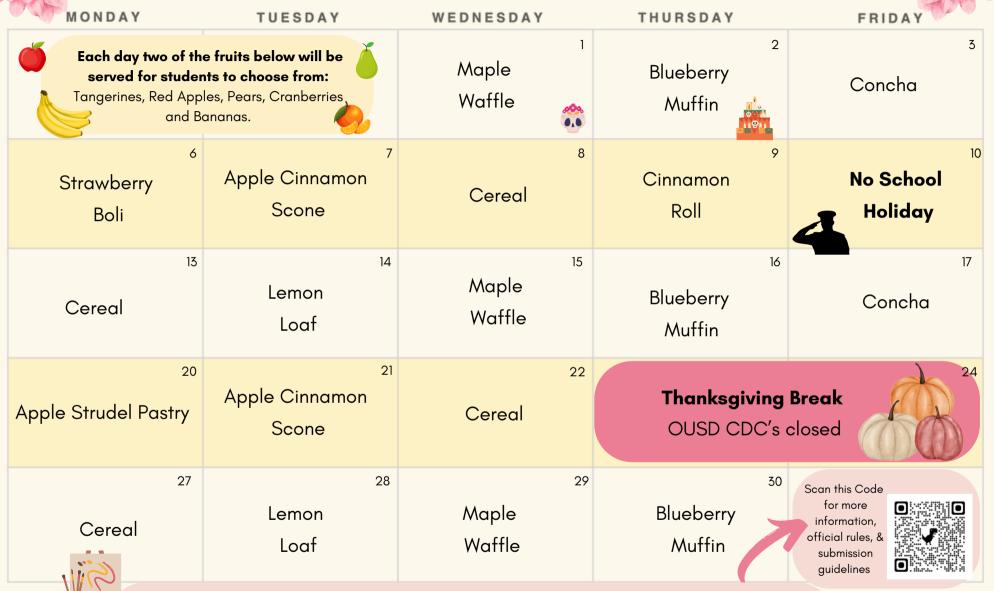

# November Breakfast Menu 2023 OUSD Child Development Center

Calling Artists of all Ages - Create an Orginal Piece of Art to Celebrate African Americans and Oakland

The Oakland Public Library is thrilled to announce the special limited-edition Library Card Contest, a creative initiative celebrating the contributions of African Americans to the arts in Oakland. This contest will run from October 15 to November 15, 2023, with the winning designs featured on library cards available to patrons on February 1, 2024, in celebration of Black History Month. Scan the QR code above to find out more information.

Two milk options are available every day.

We use food

with 100%

whole grains