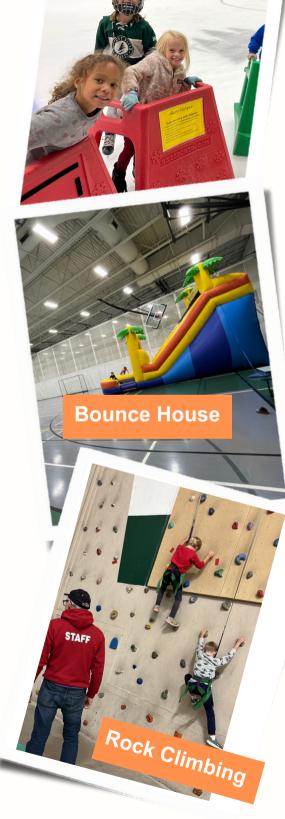

#### **Public Ice Skate**

Ice Skating for any age. Rental skates available for a variety of sizes. *Ice Skate Helpers* are available for those who need balance assistance. Rental skates available while supplies last. Admission is \$4 per person. Skate rental is \$3 per person.

# **Wednesday Night Bounce**

Wednesday Night Bounce Houses- Each week you will find three of our five bounce houses inflated along with games and activities for ages 3-12 years old. Socks are required, all children must be accompanied by parent or guardian. Admission is \$5 per child.

## Climbing Wall

During public climbs we use 3 TruBlue Auto Belays and when available traditional rope belays. Our climbing wall is located in our ice rink, dressing in layers is suggested. Open to ages 5 and up, must be able to properly fit into harnesses provided and follow certified instructors direction.