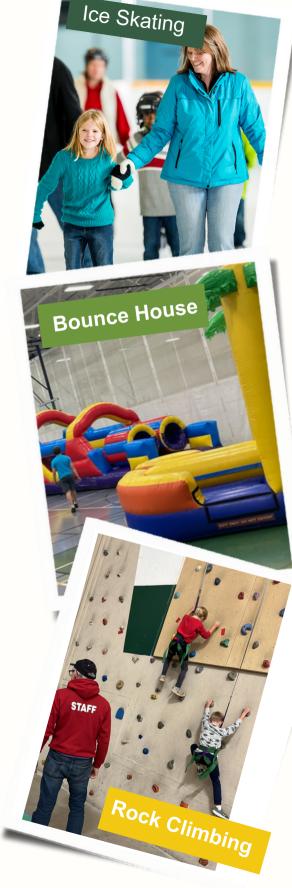

#### **Public Ice Skate**

Ice Skating for any age. Rental skates available for a variety of sizes. Ice Skate Helpers are available for those who need balance assistance. Rental skates available while supplies last. Admission is \$4 per person. Skate rental is \$3 per person. Skaters under 6th grade need to be with an adult.

# **Wednesday Night Bounce**

Wednesday Night Bounce Houses- Each week you will find three of our five bounce houses inflated along with games and activities for ages 12 years old and under. Socks are required, all children must be accompanied by parent or quardian. Admission is \$5 per child.

## **Climbing Wall**

During public climbs we use 3 TruBlue Auto Belays and when available traditional rope belays. Our climbing wall is located in our ice rink, dressing in layers is suggested. Open to ages 5 and up, must be able to properly fit into harnesses provided and follow certified instructors direction. Admission is \$5 per climber. Climbers must have a waiver on file.