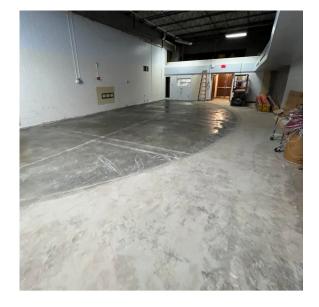

## WAUSAU WEST CONSTRUCTION UPDATE

What the front of the Main Office used to look like.

LAYING THE FOUNDATIONS OF YOUR DREAM

And so it begins!

Construction on a beautiful fall day!

No more front door!

Choir Room With A Level Floor