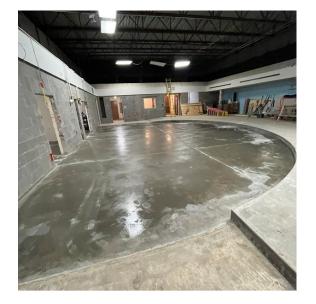

**Band Room Down To** Two Levels

Orchestra Room Down To Two Levels

Music Rooms The music rooms are completely under construction.