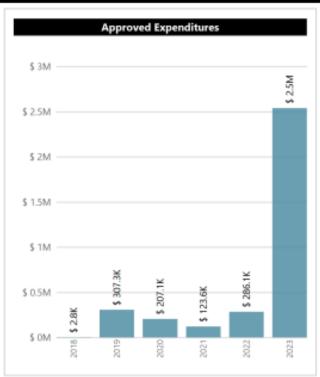

#### **KPI Overview NWMS 21 ST CENTURY CLASSROOM** Budget Committed Balance Commitments Breakdown Approved Expenditures \$ 3.92M 83.2% \$ 0.79M 16.8% \$ 4.71M \$ 4M \$ 2M \$ 735.5K Budget Breakdown \$ 244.6K \$ 3M 9.34% 9.54% 5.21% \$ 411.8K 0.34% \$ 1.5M \$ 402.3K 4.51% \$ 2M 17.52% \$ 1M \$ 2.1M \$ 1M \$ 0M \$ 0.5M 53.54% 1.00 Gc Construction 3.00 Furniture 1.00 Gc Construction 3.02 Technology 3.02 Technology 2.00 Const. Contingency 4.00 Design \$ 0M 4.00 Design 2.01 Escalation 6.00 Soft Costs 6.00 Soft Costs 3.00 Furniture