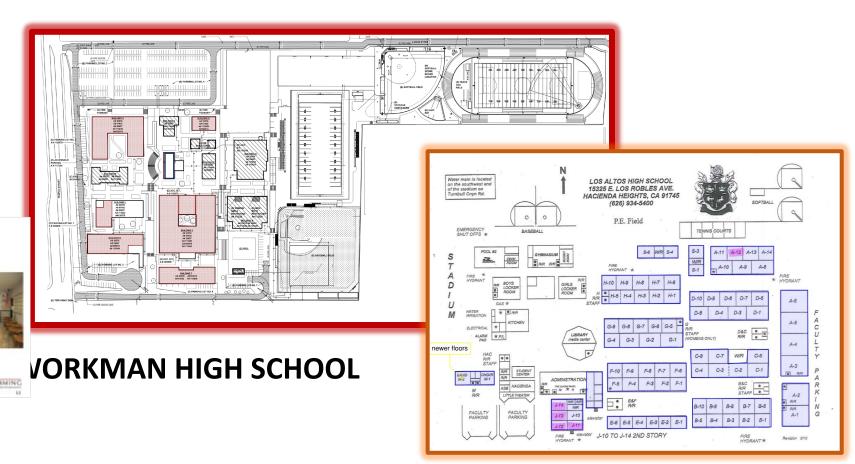

#### **HIGH SCHOOL REFRESH**

La Puente HS Workman HS Wilson HS Los Altos HS

### HIGH SCHOOL REFRESH

La Puente High School

Workman High School