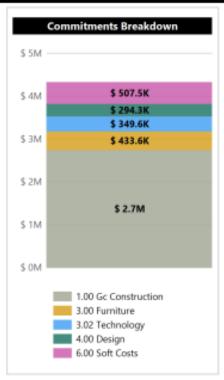

#### **KPI Overview NWMS 21 ST CENTURY CLASSROOM** Budget Committed Balance Commitments Breakdown Approved Expenditures \$ 3.92M 83.2% \$ 0.79M 16.8% \$ 4.71M \$ 4M \$ 2M \$ 735.5K Budget Breakdown \$ 244.6K \$ 3M 9.34% 9.54% 5.21% \$ 411.8K 0.34% \$ 1.5M \$ 402.3K 4.51% \$ 2M 17.52% \$ 1M \$ 2.1M \$ 1M \$ 0M \$ 0.5M 53.54% 1.00 Gc Construction 3.00 Furniture 1.00 Gc Construction 3.02 Technology 3.02 Technology 2.00 Const. Contingency 4.00 Design \$ 0M 4.00 Design 2.01 Escalation 6.00 Soft Costs 6.00 Soft Costs 3.00 Furniture