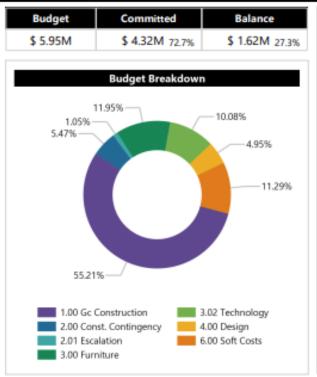

#### **KPI Overview NWMS 21 ST CENTURY CLASSROOM** Budget Committed Balance Commitments Breakdown Approved Expenditures \$ 3.92M 83.2% \$ 0.79M 16.8% \$ 4.71M \$ 4M \$ 2M \$ 735.5K Budget Breakdown \$ 244.6K \$ 3M 9.34% 9.54% 5.21% \$ 411.8K 0.34% \$ 1.5M \$ 402.3K 4.51% \$ 2M 17.52% \$ 1M \$ 2.1M \$ 1M \$ 0M \$ 0.5M 53.54% 1.00 Gc Construction 3.00 Furniture 1.00 Gc Construction 3.02 Technology 3.02 Technology 2.00 Const. Contingency 4.00 Design \$ 0M 4.00 Design 2.01 Escalation 6.00 Soft Costs 6.00 Soft Costs 3.00 Furniture