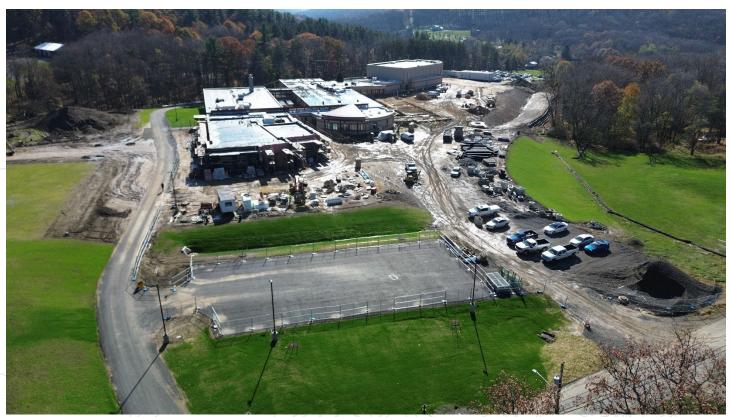

# **Chicora Elementary School Construction Project Update**

Construction Report for November 13, 2023 Board Meeting

Aerial view of Kittaning St. Façade of building. Bus Entry is on left side, future auto entry is on right.