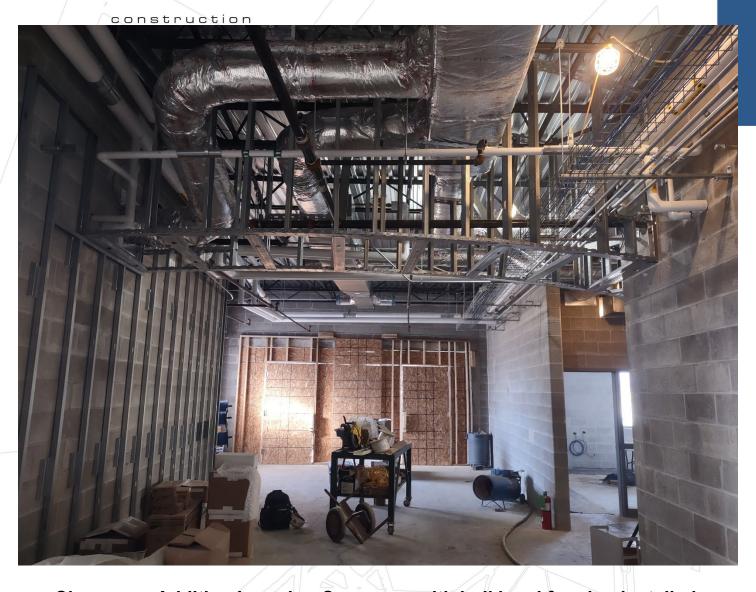

#### Lugaila Mechanical (HVAC Contractor)

- o Rooftop units for Addition are installed Will be started up this week.
- o Area B Units set in place in anticipation of future phase
- Continuing developing coordination drawings for rest of Project