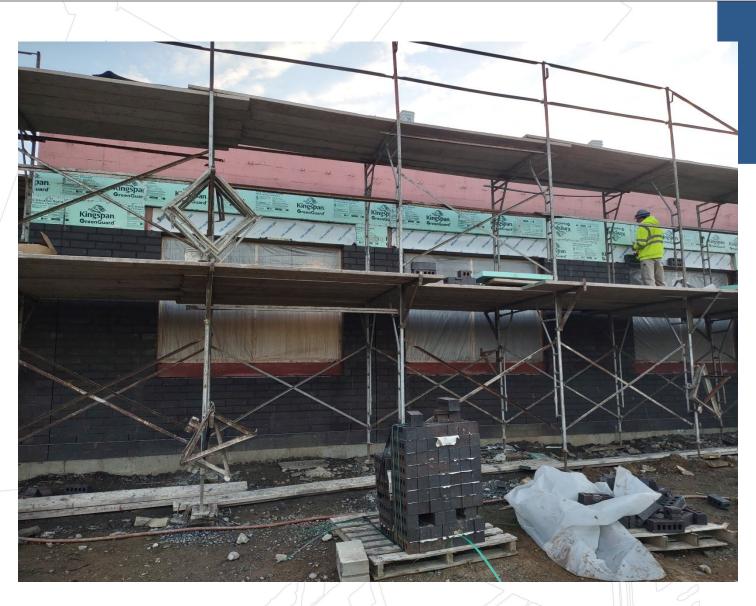

#### Vendrick Construction (General Contractor)

- o Site retaining wall is about 2/3 complete
- New addition to start receiving paint this week
- o Exterior Brick on track for completion by end of this week
- A107 and A132 classrooms ready for District.
- Addition windows to arrive by Thanksgiving.