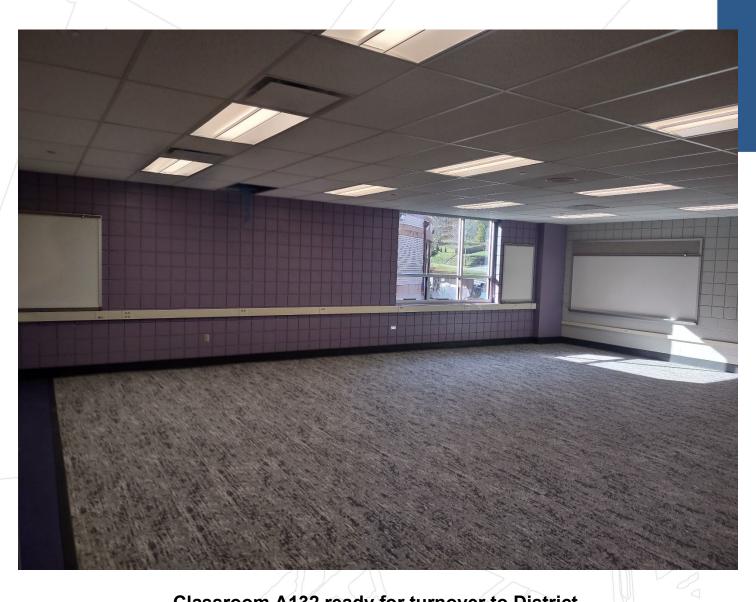

#### Vendrick Construction (General Contractor)

- o Site retaining wall is about 2/3 complete
- New addition to start receiving paint this week
- o Exterior Brick on track for completion by end of this week
- A107 and A132 classrooms ready for District.
- Addition windows to arrive by Thanksgiving.