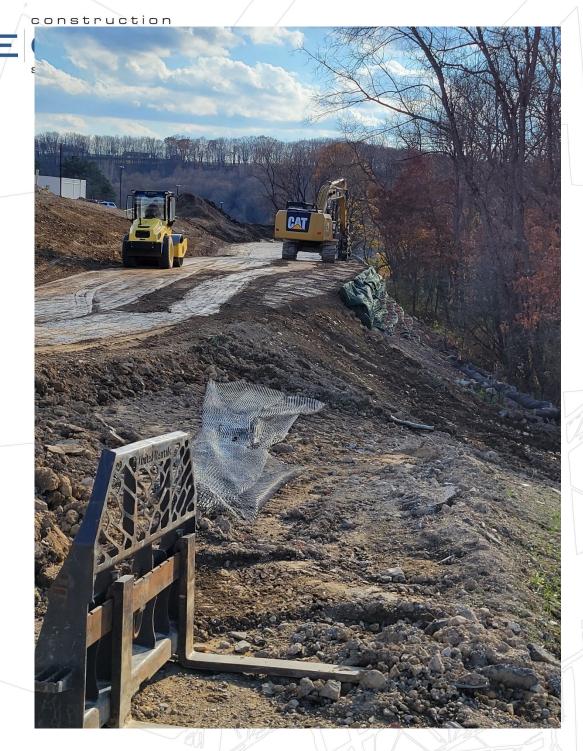

# **Chicora Elementary School Construction Project Update**

Construction Report for November 13, 2023 Board Meeting

Aerial view of Kittaning St. Façade of building. Bus Entry is on left side, future auto entry is on right.

#### Vendrick Construction (General Contractor)

- o Site retaining wall is about 2/3 complete
- New addition to start receiving paint this week
- o Exterior Brick on track for completion by end of this week
- A107 and A132 classrooms ready for District.
- Addition windows to arrive by Thanksgiving.