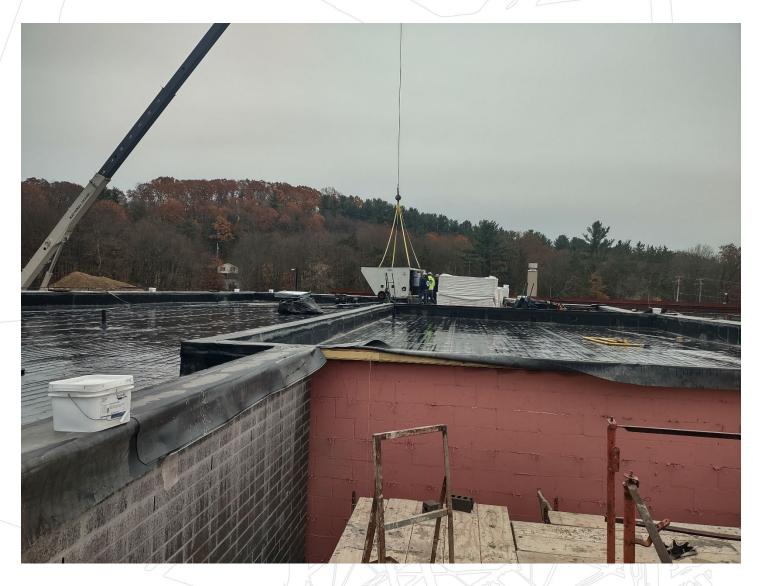

#### Lugaila Mechanical (HVAC Contractor)

- o Rooftop units for Addition are installed Will be started up this week.
- o Area B Units set in place in anticipation of future phase
- Continuing developing coordination drawings for rest of Project