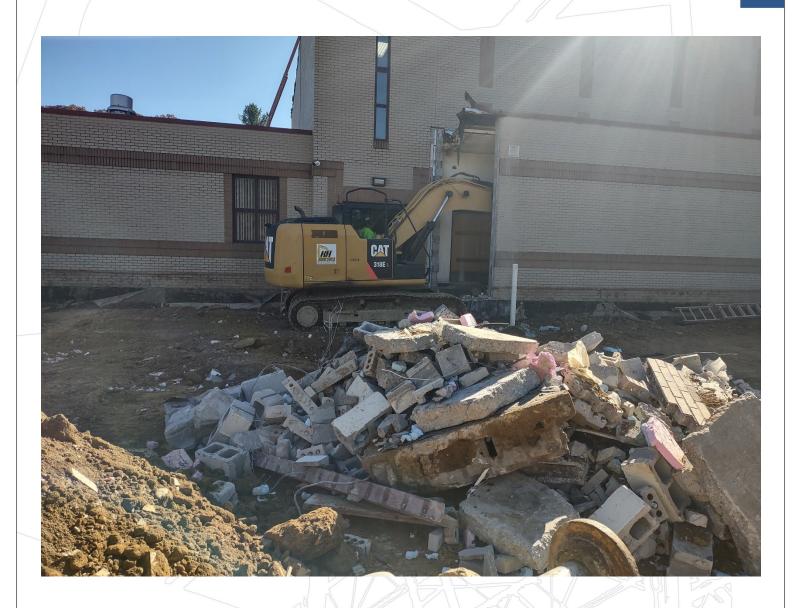

#### Vendrick Construction (General Contractor)

- o Site retaining wall is about 2/3 complete
- New addition to start receiving paint this week
- o Exterior Brick on track for completion by end of this week
- A107 and A132 classrooms ready for District.
- Addition windows to arrive by Thanksgiving.