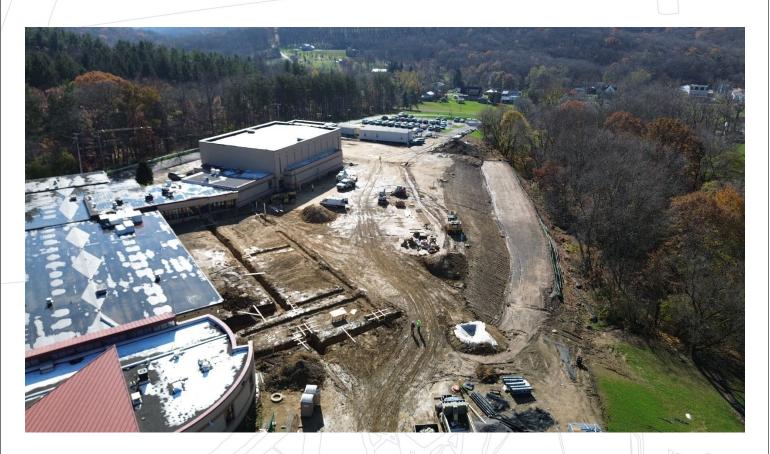

#### Vendrick Construction (General Contractor)

- o Site retaining wall is about 2/3 complete
- New addition to start receiving paint this week
- o Exterior Brick on track for completion by end of this week
- A107 and A132 classrooms ready for District.
- Addition windows to arrive by Thanksgiving.