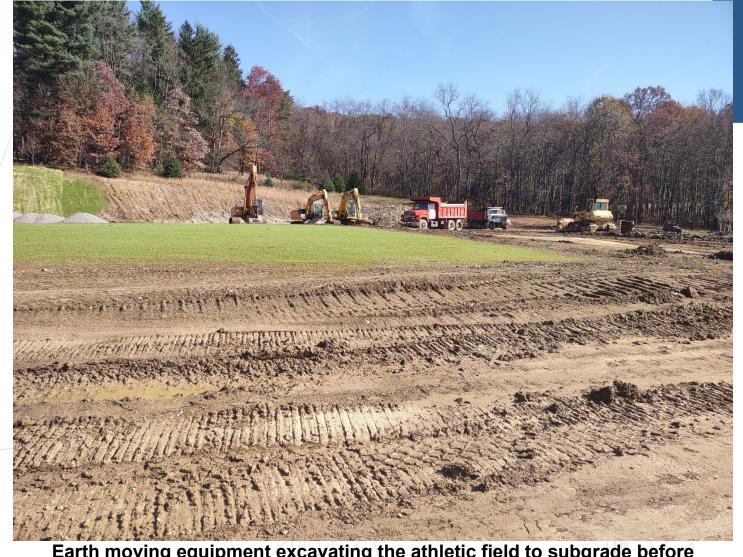

# **Chicora Elementary School Construction Project Update**

Construction Report for November 13, 2023 Board Meeting

Aerial view of Kittaning St. Façade of building. Bus Entry is on left side, future auto entry is on right.