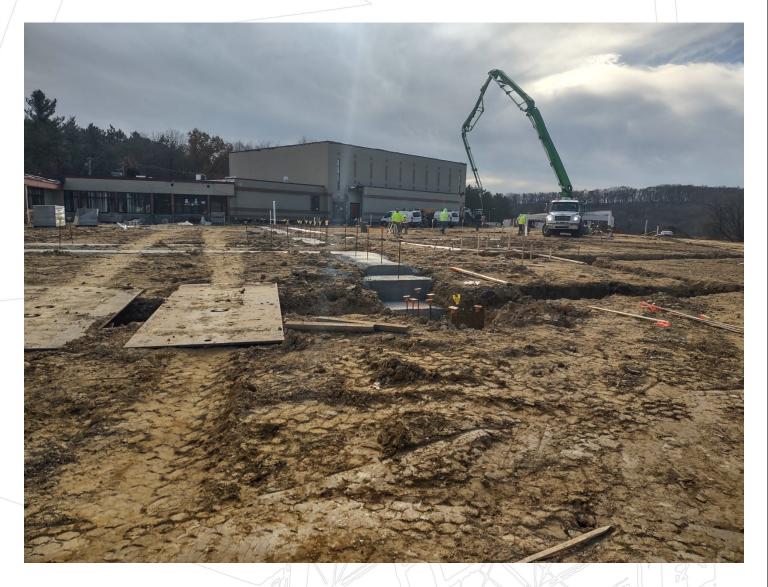

# **Chicora Elementary School Construction Project Update**

Construction Report for November 13, 2023 Board Meeting

Aerial view of Kittaning St. Façade of building. Bus Entry is on left side, future auto entry is on right.