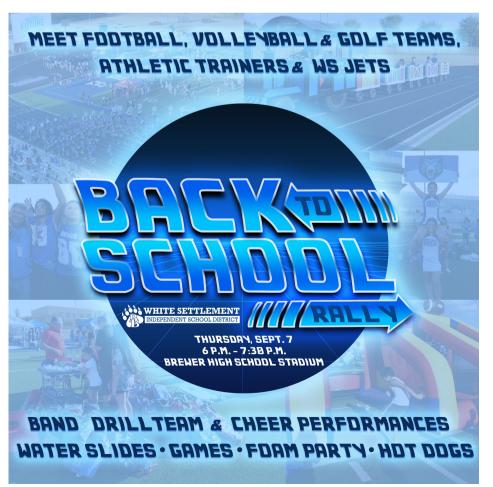

### WSISD Back to School Rally Sept. 7

WSISD invites our families and the community to the WSISD Back to School Rally Thursday, Sept. 7 from 6 to 7:30 p.m. in Bear Stadium.

More than 50 local organizations will set up games and activities for kids of all ages. Enjoy free hot dogs, water slides, a foam party, inflatables, and tons more!

Watch the Brewer High School Honeycombs, Band and Cheerleaders perform; meet your 2023 fall athletic teams; and purchase your school spirit gear!

It's a great opportunity to connect with all of the resources in our area.