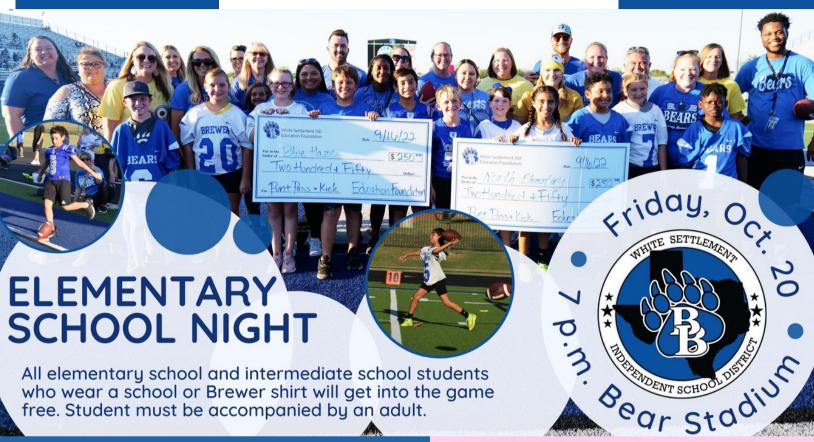

## STUDENT GUIDELINES AT VARSITY FOOTBALL GAMES

- Middle school students (7th and 8th grades) must be accompanied by a parent or quardian.
- . Any student 6th grade or younger must enter and sit with an adult.
- Students must be in the stands during the game. Loitering on the concourse or around the concession/restroom area will not be allowed and could result in removal from the game and future events.
- High school athletes must show their student ID with the athletic sticker to be admitted for free.
- Students must be picked up immediately after the end of the game.