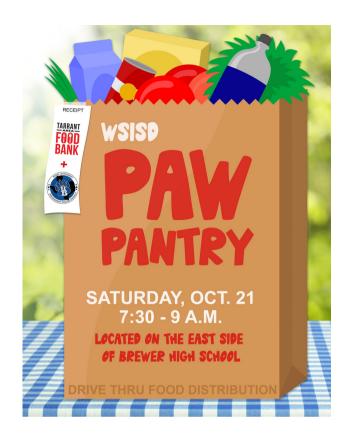

# **DRIVE-THRU FOOD DISTRIBUTION** THIS SATURDAY

Families in need can get a free box of food through drive-thru distributions from 7:30 to 9 a.m. Saturday, Oct. 21 at the WSISD Paw Pantry, located on the east side of Brewer High School.

Click the <u>link</u> to apply. No families will be turned away. It is first-come, first-serve.