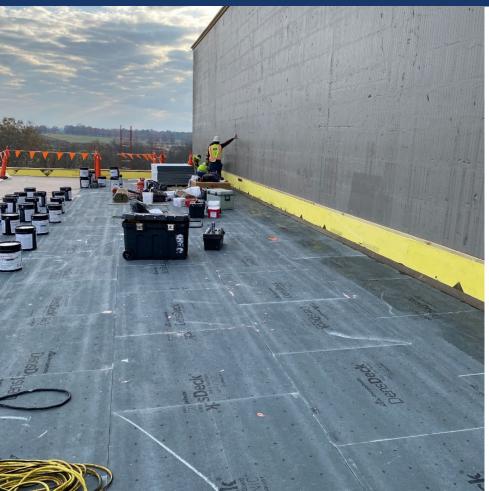

Area F – Roofing at Gym Locker Room has begun

Area F – Steel and Decking Continuing