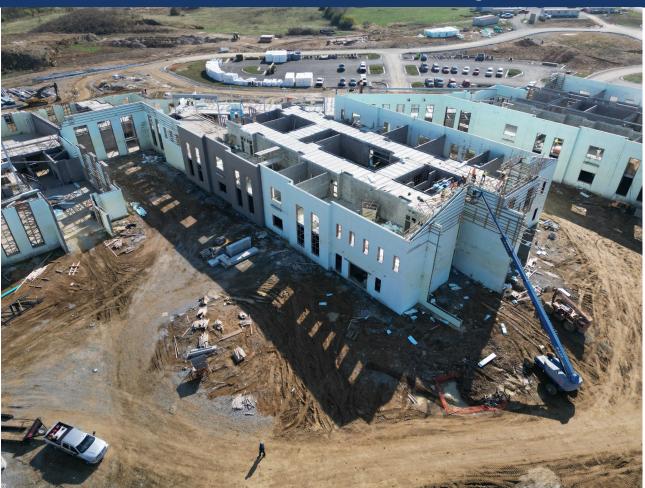

Aerial – View of Building

Area A – Steel at Mezzanine Level Set

Area C – ICF End Wall Framing

Area D – Media Center 2<sup>nd</sup> Floor Hollow Core Installed

Area D – Topping Slab Prep

Area E – Cafeteria High Roof Framing