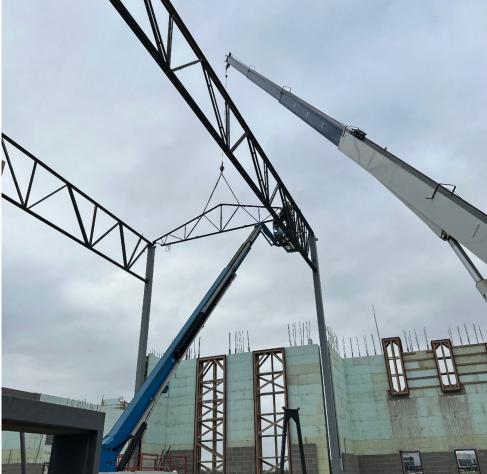

- Decking at Gym and Kitchen
- ICF Area B
- Masonry at Cafeteria and Stage Continuing
- Roofing at Locker Room
- Geothermal Wells Complete
- Site Sanitary Installed to Road from existing Manhole
- Area A Hollow Core Plank at Platform set and grouted
- Mockup Wall Framing ACM Panels on Site
- Structural Steel (High Framing) with joist
- All MEP following hollow core and CMU Install

#### Upcoming Work/Look Ahead:

- Roofing at Gym start
- ICF Area C Complete
- ICF Area at Cafeteria
- Stala Frames at Area D
- Masonry at Cafeteria
- Masonry at Stage
- Structural Steel at Roof Area C and Area D
- Continue MEP and Sprinkler Rough in