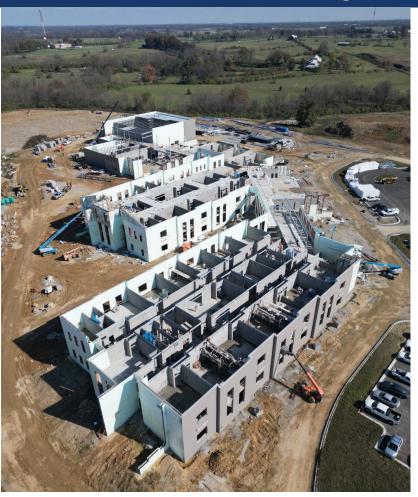

Aerial – View of Building

Area A – Steel at Mezzanine Level Set

Area C – ICF End Wall Framing

Area D – Media Center 2<sup>nd</sup> Floor Hollow Core Installed

Area D – Topping Slab Prep

Area E – Cafeteria High Roof Framing