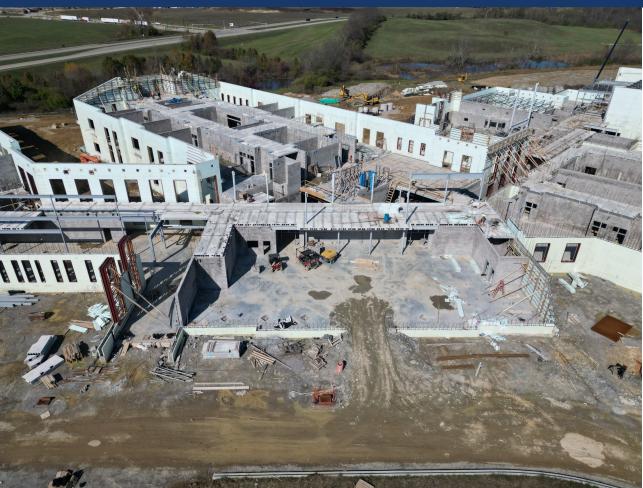

Aerial – View of Building

Area A – Steel at Mezzanine Level Set

Area C – ICF End Wall Framing

Area D – Media Center 2<sup>nd</sup> Floor Hollow Core Installed

Area D – Topping Slab Prep

Area E – Cafeteria High Roof Framing