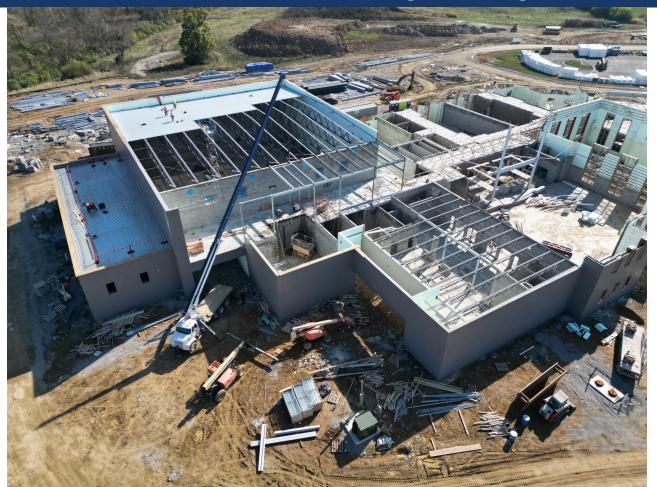

Aerial – View of Building

Area A – Steel at Mezzanine Level Set

Area C – ICF End Wall Framing

Area D – Media Center 2<sup>nd</sup> Floor Hollow Core Installed

Area D – Topping Slab Prep

Area E – Cafeteria High Roof Framing