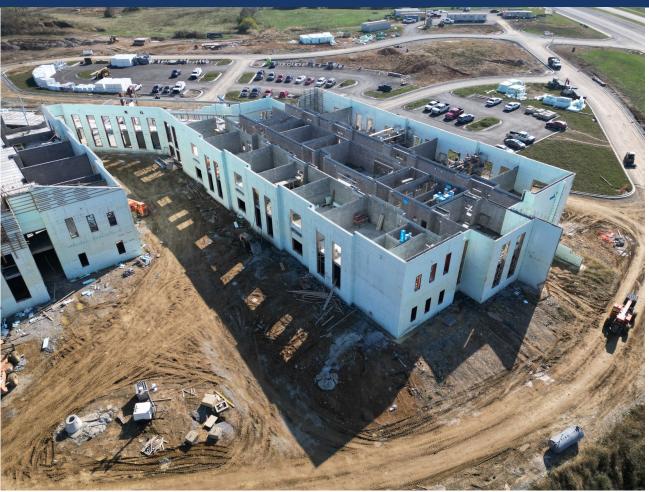

Aerial – View of Building

Area A – Steel at Mezzanine Level Set

Area C – ICF End Wall Framing

Area D – Media Center 2<sup>nd</sup> Floor Hollow Core Installed

Area D – Topping Slab Prep

Area E – Cafeteria High Roof Framing