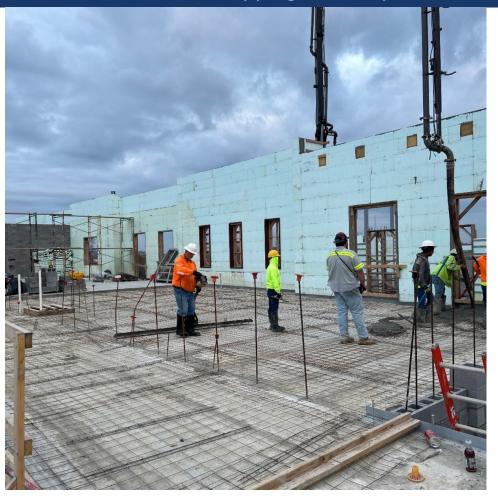

- Decking at Gym and Kitchen
- ICF Area B
- Masonry at Cafeteria and Stage Continuing
- Roofing at Locker Room
- Geothermal Wells Complete
- Site Sanitary Installed to Road from existing Manhole
- Area A Hollow Core Plank at Platform set and grouted
- Mockup Wall Framing ACM Panels on Site
- Structural Steel (High Framing) with joist
- All MEP following hollow core and CMU Install