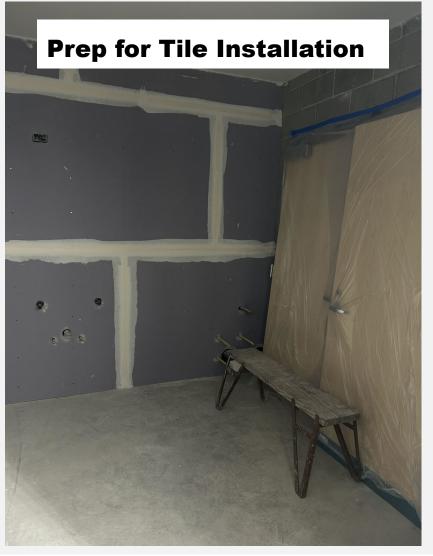

# **Phase 1A – Restroom in Courtyard**

#### Phase 1A – Courtyard Restroom

- Install Tile
- Complete Plumbing Fixtures