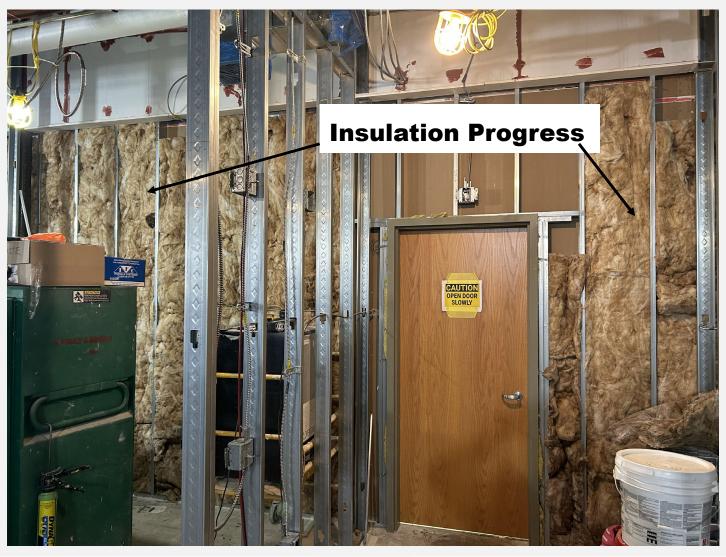

### **Avonworth School District**

### **HS & MS Additions and Renovations**



Construction Update November 1, 2023

































































# **Phase 1A – Restroom in Courtyard**













































# **Phase 2 – Classroom Renovation**









# **Phase 2 – Classroom Renovation**









# **Phase 3 – Classroom Renovation**









## **Overall Progress**

### **Upcoming Work:**

### Phase 1A – Admin Addition

- Complete Roof
- Install Windows and Storefront
- Continue MEP Rough Ins

#### Phase 1A – Courtyard Restroom

- Install Tile
- Complete Plumbing Fixtures

#### Phase 1B – Middle School Addition

- Complete Foundations
- Steel Erection

### Phase 2 - Classroom Renovation

Completion for Occupancy

#### Phase 3 – Classroom Renovation

Demo Started



### **Project Stats:**

 Project is at 119 days with no recordable injury