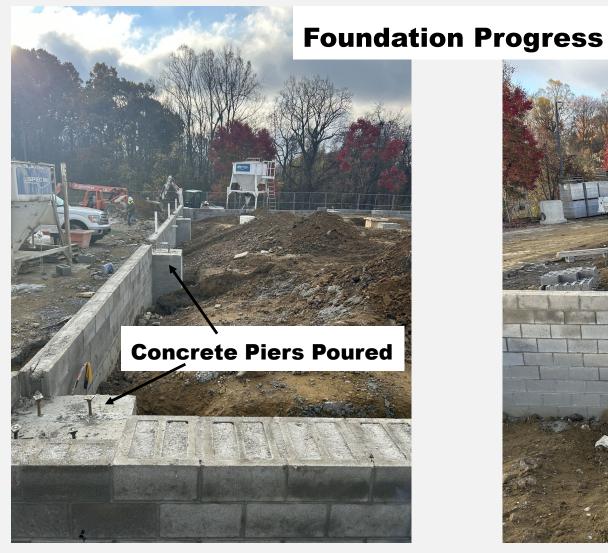

### **Avonworth School District**

### **HS & MS Additions and Renovations**



Construction Update November 1, 2023

































































# **Phase 1A – Restroom in Courtyard**













































# **Phase 2 – Classroom Renovation**









# **Phase 2 – Classroom Renovation**









# **Phase 3 – Classroom Renovation**









## **Overall Progress**

### **Upcoming Work:**

### Phase 1A – Admin Addition

- Complete Roof
- Install Windows and Storefront
- Continue MEP Rough Ins

#### Phase 1A – Courtyard Restroom

- Install Tile
- Complete Plumbing Fixtures

#### Phase 1B – Middle School Addition

- Complete Foundations
- Steel Erection

### Phase 2 - Classroom Renovation

Completion for Occupancy

#### Phase 3 – Classroom Renovation

Demo Started



### **Project Stats:**

 Project is at 119 days with no recordable injury