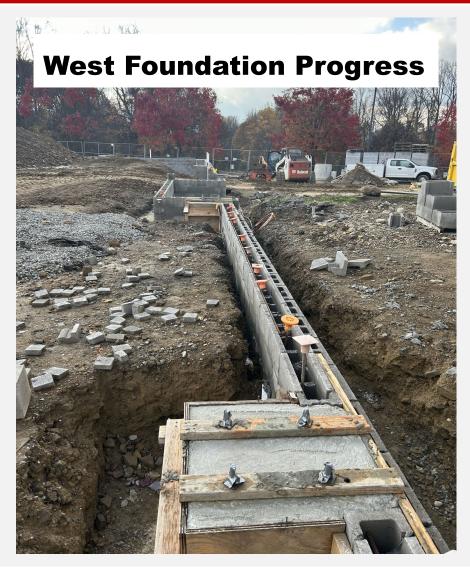

### **Avonworth School District**

### **HS & MS Additions and Renovations**



Construction Update November 1, 2023

































































# **Phase 1A – Restroom in Courtyard**













































# **Phase 2 – Classroom Renovation**









# **Phase 2 – Classroom Renovation**









# **Phase 3 – Classroom Renovation**









## **Overall Progress**

### **Upcoming Work:**

### Phase 1A – Admin Addition

- Complete Roof
- Install Windows and Storefront
- Continue MEP Rough Ins

#### Phase 1A – Courtyard Restroom

- Install Tile
- Complete Plumbing Fixtures

#### Phase 1B – Middle School Addition

- Complete Foundations
- Steel Erection

### Phase 2 - Classroom Renovation

Completion for Occupancy

#### Phase 3 – Classroom Renovation

Demo Started



### **Project Stats:**

 Project is at 119 days with no recordable injury