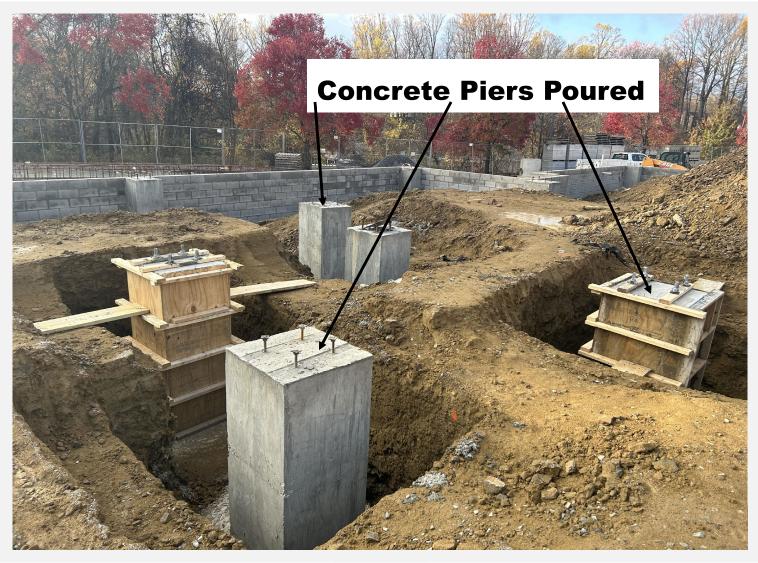

### **Avonworth School District**

### **HS & MS Additions and Renovations**



Construction Update November 1, 2023

































































# **Phase 1A – Restroom in Courtyard**













































# **Phase 2 – Classroom Renovation**









# **Phase 2 – Classroom Renovation**









# **Phase 3 – Classroom Renovation**









## **Overall Progress**

### **Upcoming Work:**

### Phase 1A – Admin Addition

- Complete Roof
- Install Windows and Storefront
- Continue MEP Rough Ins

#### Phase 1A – Courtyard Restroom

- Install Tile
- Complete Plumbing Fixtures

#### Phase 1B – Middle School Addition

- Complete Foundations
- Steel Erection

### Phase 2 - Classroom Renovation

Completion for Occupancy

#### Phase 3 – Classroom Renovation

Demo Started



### **Project Stats:**

 Project is at 119 days with no recordable injury