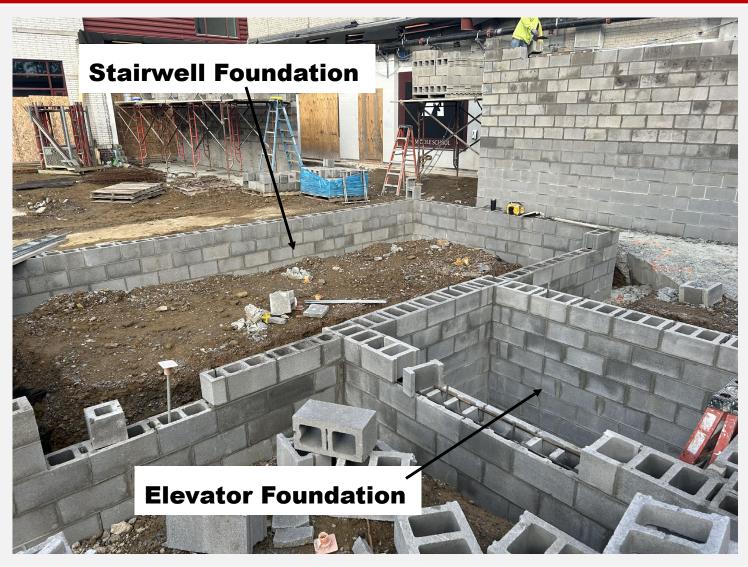

### **Avonworth School District**

### **HS & MS Additions and Renovations**



Construction Update November 1, 2023

































































# **Phase 1A – Restroom in Courtyard**













































# **Phase 2 – Classroom Renovation**









# **Phase 2 – Classroom Renovation**









# **Phase 3 – Classroom Renovation**









## **Overall Progress**

### **Upcoming Work:**

### Phase 1A – Admin Addition

- Complete Roof
- Install Windows and Storefront
- Continue MEP Rough Ins

#### Phase 1A – Courtyard Restroom

- Install Tile
- Complete Plumbing Fixtures

#### Phase 1B – Middle School Addition

- Complete Foundations
- Steel Erection

### Phase 2 - Classroom Renovation

Completion for Occupancy

#### Phase 3 – Classroom Renovation

Demo Started



### **Project Stats:**

 Project is at 119 days with no recordable injury