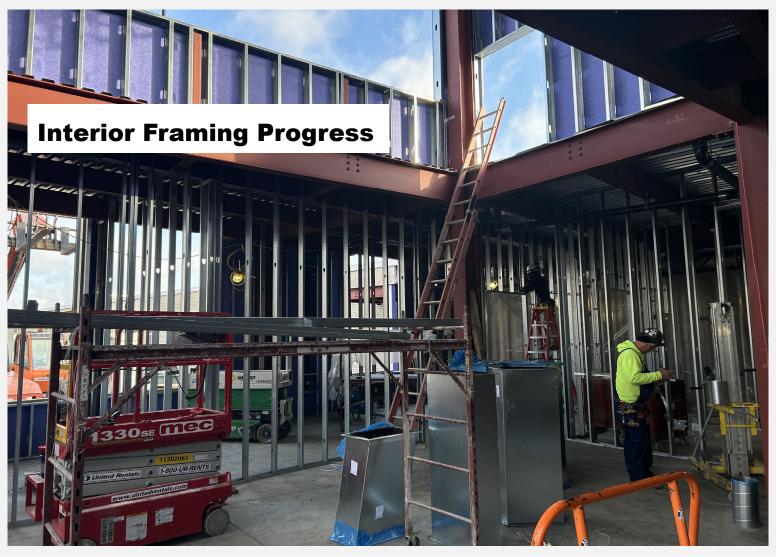

### **Avonworth School District**

### **HS & MS Additions and Renovations**



Construction Update November 1, 2023

































































# **Phase 1A – Restroom in Courtyard**













































# **Phase 2 – Classroom Renovation**









# **Phase 2 – Classroom Renovation**









# **Phase 3 – Classroom Renovation**









## **Overall Progress**

### **Upcoming Work:**

### Phase 1A – Admin Addition

- Complete Roof
- Install Windows and Storefront
- Continue MEP Rough Ins

#### Phase 1A – Courtyard Restroom

- Install Tile
- Complete Plumbing Fixtures

#### Phase 1B – Middle School Addition

- Complete Foundations
- Steel Erection

### Phase 2 - Classroom Renovation

Completion for Occupancy

#### Phase 3 – Classroom Renovation

Demo Started



### **Project Stats:**

 Project is at 119 days with no recordable injury