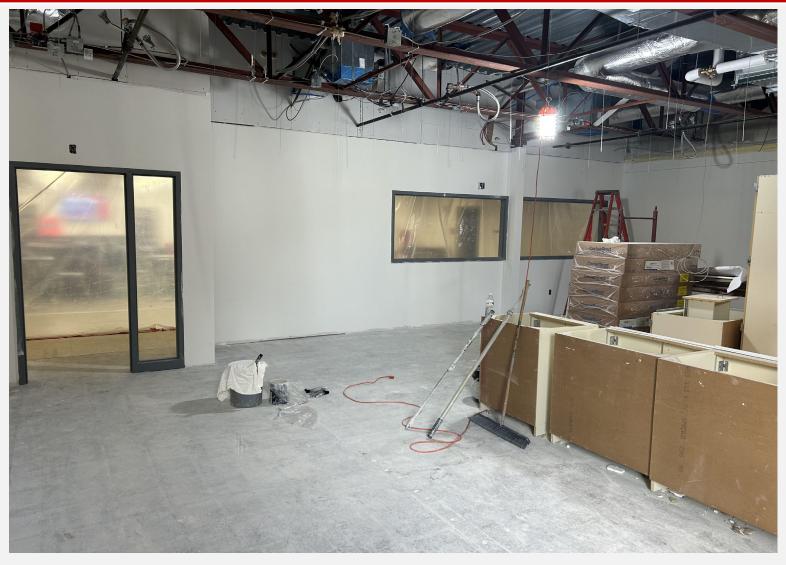

### **Avonworth School District**

### **HS & MS Additions and Renovations**



Construction Update November 1, 2023

































































# **Phase 1A – Restroom in Courtyard**













































# **Phase 2 – Classroom Renovation**









# **Phase 2 – Classroom Renovation**









# **Phase 3 – Classroom Renovation**









## **Overall Progress**

### **Upcoming Work:**

### Phase 1A – Admin Addition

- Complete Roof
- Install Windows and Storefront
- Continue MEP Rough Ins

#### Phase 1A – Courtyard Restroom

- Install Tile
- Complete Plumbing Fixtures

#### Phase 1B – Middle School Addition

- Complete Foundations
- Steel Erection

### Phase 2 - Classroom Renovation

Completion for Occupancy

#### Phase 3 – Classroom Renovation

Demo Started



### **Project Stats:**

 Project is at 119 days with no recordable injury