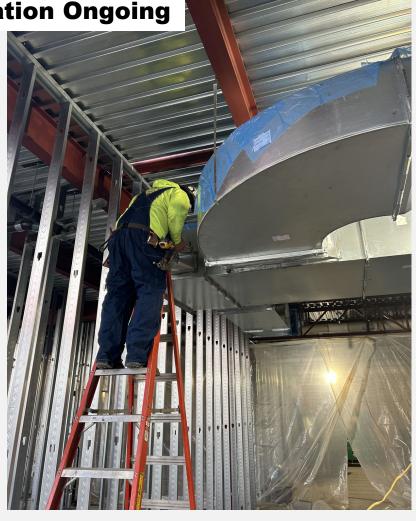

### **Avonworth School District**

### **HS & MS Additions and Renovations**



Construction Update November 1, 2023

































































# **Phase 1A – Restroom in Courtyard**













































# **Phase 2 – Classroom Renovation**









# **Phase 2 – Classroom Renovation**









# **Phase 3 – Classroom Renovation**









## **Overall Progress**

### **Upcoming Work:**

### Phase 1A – Admin Addition

- Complete Roof
- Install Windows and Storefront
- Continue MEP Rough Ins

#### Phase 1A – Courtyard Restroom

- Install Tile
- Complete Plumbing Fixtures

#### Phase 1B – Middle School Addition

- Complete Foundations
- Steel Erection

### Phase 2 - Classroom Renovation

Completion for Occupancy

#### Phase 3 – Classroom Renovation

Demo Started



### **Project Stats:**

 Project is at 119 days with no recordable injury