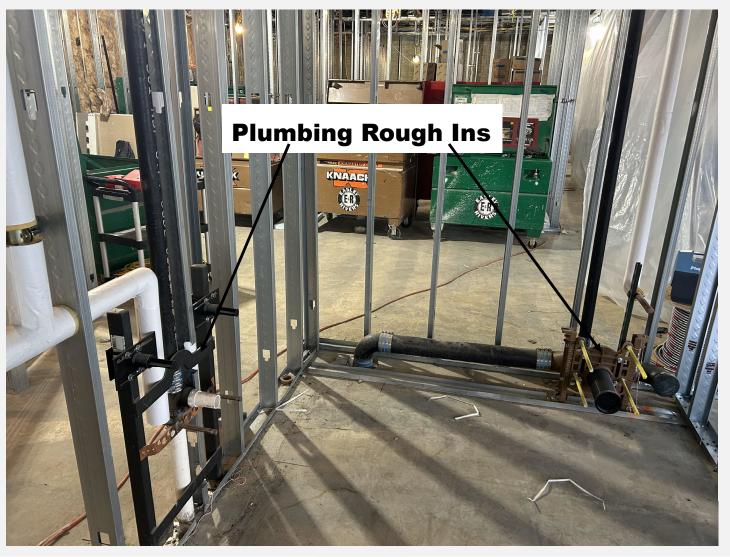

### **Avonworth School District**

### **HS & MS Additions and Renovations**



Construction Update November 1, 2023

































































# **Phase 1A – Restroom in Courtyard**













































# **Phase 2 – Classroom Renovation**









# **Phase 2 – Classroom Renovation**









# **Phase 3 – Classroom Renovation**









## **Overall Progress**

### **Upcoming Work:**

### Phase 1A – Admin Addition

- Complete Roof
- Install Windows and Storefront
- Continue MEP Rough Ins

#### Phase 1A – Courtyard Restroom

- Install Tile
- Complete Plumbing Fixtures

#### Phase 1B – Middle School Addition

- Complete Foundations
- Steel Erection

### Phase 2 - Classroom Renovation

Completion for Occupancy

#### Phase 3 – Classroom Renovation

Demo Started



### **Project Stats:**

 Project is at 119 days with no recordable injury