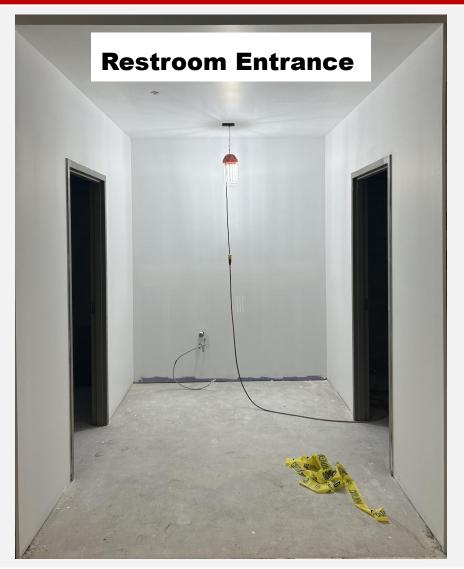

# **Phase 1A – Restroom in Courtyard**

#### Phase 1A – Courtyard Restroom

- Install Tile
- Complete Plumbing Fixtures