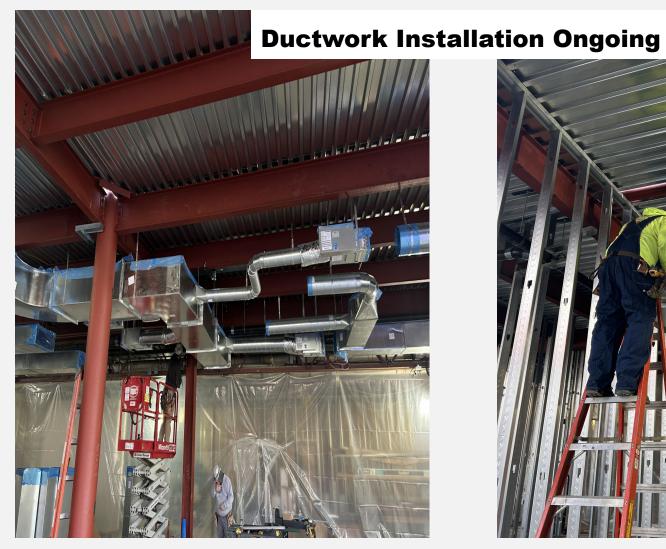

### **Avonworth School District**

### **HS & MS Additions and Renovations**



Construction Update November 1, 2023

































































# **Phase 1A – Restroom in Courtyard**













































# **Phase 2 – Classroom Renovation**









# **Phase 2 – Classroom Renovation**









# **Phase 3 – Classroom Renovation**









## **Overall Progress**

### **Upcoming Work:**

### Phase 1A – Admin Addition

- Complete Roof
- Install Windows and Storefront
- Continue MEP Rough Ins

#### Phase 1A – Courtyard Restroom

- Install Tile
- Complete Plumbing Fixtures

#### Phase 1B – Middle School Addition

- Complete Foundations
- Steel Erection

### Phase 2 - Classroom Renovation

Completion for Occupancy

#### Phase 3 – Classroom Renovation

Demo Started



### **Project Stats:**

 Project is at 119 days with no recordable injury