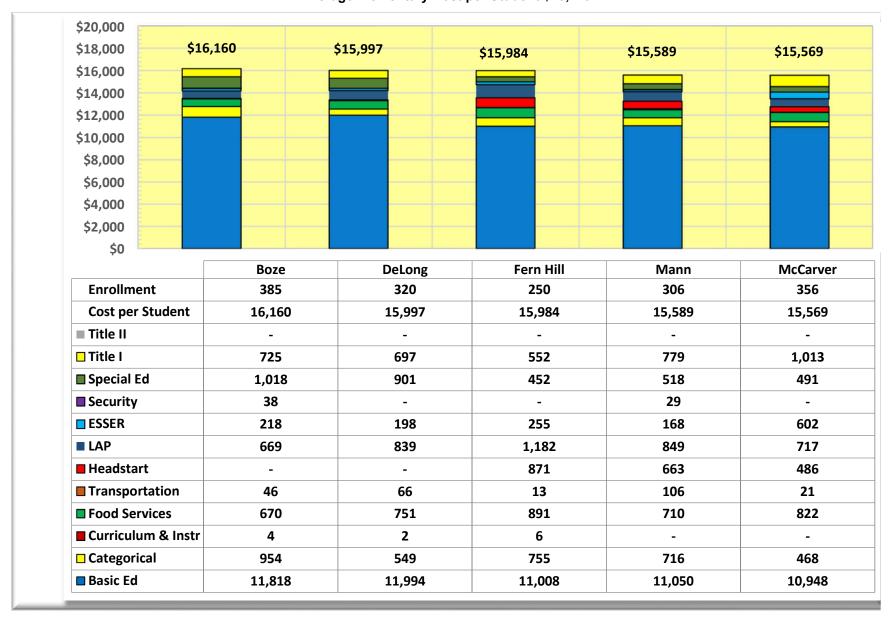

| Cost per Student - Elementary Schools Student Headcount as of October 2021 |                   |            |                  |                                                                           |                                                                                    |                                                              |  |  |
|----------------------------------------------------------------------------|-------------------|------------|------------------|---------------------------------------------------------------------------|------------------------------------------------------------------------------------|--------------------------------------------------------------|--|--|
| Actual Expenditures Based on 2021-2022 Fiscal Year                         |                   |            |                  |                                                                           |                                                                                    |                                                              |  |  |
|                                                                            |                   | Grand Tota | 31               | Total Oct<br>2021 Student<br>Headcount<br>Elementary<br>Schools<br>12,256 | Total 2021-<br>2022 Actual<br>Expenditures<br>Elementary<br>Schools<br>186,641,312 | 2021-2022<br>Average Cost<br>Elementary<br>Schools<br>15,229 |  |  |
| Ranked Highest<br>to Lowest CPS<br>2021-2022                               | Ranking 2020-2021 | Loc        | Loc Desc         | Oct 2021<br>Student<br>Headcount                                          | 2021-2022 Actual Expenditures                                                      | 2021-2022 Cost<br>per Student                                |  |  |
| 1                                                                          | 2                 | 123        | Franklin         | 223                                                                       | 4,621,025                                                                          | 20,722                                                       |  |  |
| 2                                                                          | 4                 | 169        | Roosevelt        | 218                                                                       | 4,444,519                                                                          | 20,388                                                       |  |  |
| 3                                                                          | 5                 | 135        | Larchmont        | 244                                                                       | 4,805,671                                                                          | 19,695                                                       |  |  |
| 4                                                                          | 1                 | 103        | Birney           | 349                                                                       | 6,642,950                                                                          | 19,034                                                       |  |  |
| 5                                                                          | 15                | 187        | Whitman          | 279                                                                       | 5,087,339                                                                          | 18,234                                                       |  |  |
| 6                                                                          | 10                | 181        | Skyline          | 275                                                                       | 4,950,482                                                                          | 18,002                                                       |  |  |
| 7                                                                          | 18                | 143        | Lyon             | 292                                                                       | 5,255,253                                                                          | 17,997                                                       |  |  |
| 8                                                                          | 6                 | 165        | Reed             | 341                                                                       | 6,026,690                                                                          | 17,674                                                       |  |  |
| 9                                                                          | 8                 | 133        | Jefferson        | 268                                                                       | 4,606,153                                                                          | 17,187                                                       |  |  |
| 10                                                                         | 3                 | 115        | Downing          | 226                                                                       | 3,831,815                                                                          | 16,955                                                       |  |  |
| 11                                                                         | 7                 | 137        | Lister           | 351                                                                       | 5,946,624                                                                          | 16,942                                                       |  |  |
| 12                                                                         | 24                | 119        | Fawcett          | 316                                                                       | 5,308,185                                                                          | 16,798                                                       |  |  |
| 13                                                                         | 11                | 109        | Bryant K-5       | 211                                                                       | 3,524,916                                                                          | 16,706                                                       |  |  |
| 14                                                                         | 25                | 117        | Edison           | 351                                                                       | 5,863,853                                                                          | 16,706                                                       |  |  |
| 15                                                                         | 21                | 179        | Stanley          | 301                                                                       | 4,977,794                                                                          | 16,538                                                       |  |  |
| 16                                                                         | 26                | 105        | Boze             | 385                                                                       | 6,221,410                                                                          | 16,160                                                       |  |  |
| 17                                                                         | 22                | 113        | DeLong           | 320                                                                       | 5,119,092                                                                          | 15,997                                                       |  |  |
| 18                                                                         | 13                | 121        | Fern Hill        | 250                                                                       | 3,996,029                                                                          | 15,984                                                       |  |  |
| 19                                                                         | 30                | 149        | Mann             | 306                                                                       | 4,770,209                                                                          | 15,589                                                       |  |  |
| 20                                                                         | 14                | 151        | McCarver         | 356                                                                       | 5,542,656                                                                          | 15,569                                                       |  |  |
| 21                                                                         | 17                | 125        | Geiger           | 428                                                                       | 6,634,586                                                                          | 15,501                                                       |  |  |
| 22                                                                         | 9                 | 189        | Whittier         | 281                                                                       | 4,335,796                                                                          | 15,430                                                       |  |  |
| 23                                                                         | 23                | 147        | Manitou          | 393                                                                       | 5,922,078                                                                          | 15,069                                                       |  |  |
| 24                                                                         | 16                | 183        | Wainwright       | 136                                                                       | 2,029,479                                                                          | 14,923                                                       |  |  |
| 25                                                                         | 12                | 157        | NE Tacoma        | 326                                                                       | 4,802,127                                                                          | 14,730                                                       |  |  |
| 26                                                                         | 19                | 175        | Sheridan         | 406                                                                       | 5,897,038                                                                          | 14,525                                                       |  |  |
| 27                                                                         | 35                | 129        | H. Stafford      | 408                                                                       | 5,803,133                                                                          | 14,223                                                       |  |  |
| 28                                                                         | 33                | 104        | Blix             | 475                                                                       | 6,744,492                                                                          | 14,199                                                       |  |  |
| 29                                                                         | 20                | 127        | Grant            | 317                                                                       | 4,490,389                                                                          | 14,165                                                       |  |  |
| 30                                                                         | 34                | 101        | Arlington        | 356                                                                       | 4,993,171                                                                          | 14,026                                                       |  |  |
| 31                                                                         | 27                | 185        | Washington       | 331                                                                       | 4,539,600                                                                          | 13,715                                                       |  |  |
| 32                                                                         | 28                | 163        | Pt. Defiance     | 329                                                                       | 4,375,539                                                                          | 13,300                                                       |  |  |
| 33                                                                         | 29                | 139        | Lowell           | 336                                                                       | 4,407,545                                                                          | 13,118                                                       |  |  |
| 34                                                                         | 31                | 107        | Browns Pt        | 393                                                                       | 5,130,800                                                                          | 13,055                                                       |  |  |
| 35                                                                         | 32                | 110        | Crescent Heights | 388                                                                       | 5,008,059                                                                          | 12,907                                                       |  |  |
| 36                                                                         | 36                | 177        | Sherman          | 421                                                                       | 5,000,596                                                                          | 11,878                                                       |  |  |
| 37                                                                         | -                 | 300        | TOL EL           | 670                                                                       | 4,984,219                                                                          | 7,439                                                        |  |  |

#### Notes 2021-2022:

Amounts displayed above are 2021-2022 Actual Expenditures that are specifically allocated to the school building in the F-196. These amounts do not include expenditures that are centrally charged (e.g. utilities, transportation, administrative support).

Highlighted in pink: School cost per student is greater than average cost per school for Elementary Schools