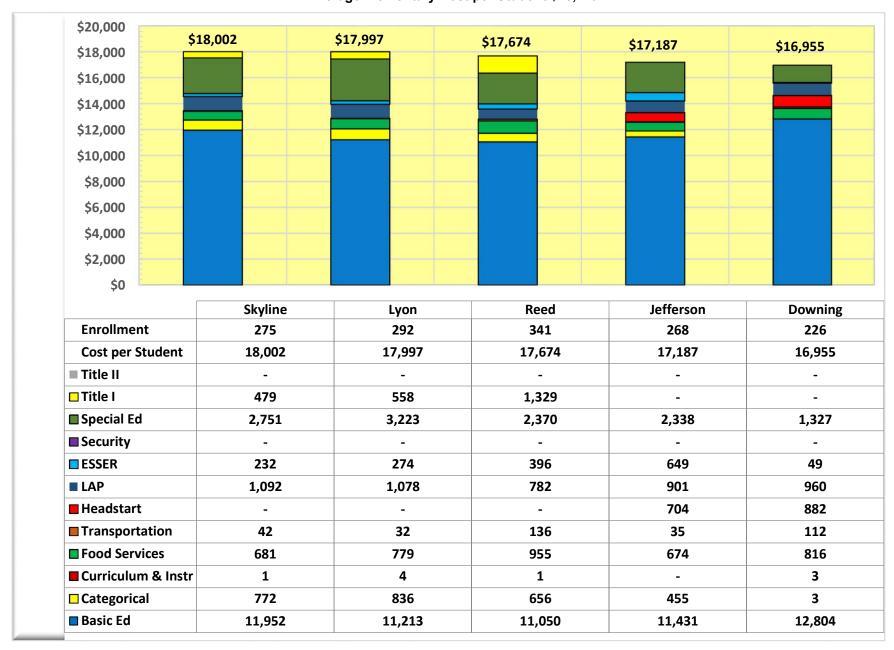

| Cost per Student - Elementary Schools Student Headcount as of October 2021 |                   |            |                  |                                                                           |                                                                                    |                                                              |  |  |
|----------------------------------------------------------------------------|-------------------|------------|------------------|---------------------------------------------------------------------------|------------------------------------------------------------------------------------|--------------------------------------------------------------|--|--|
| Actual Expenditures Based on 2021-2022 Fiscal Year                         |                   |            |                  |                                                                           |                                                                                    |                                                              |  |  |
|                                                                            |                   | Grand Tota | 31               | Total Oct<br>2021 Student<br>Headcount<br>Elementary<br>Schools<br>12,256 | Total 2021-<br>2022 Actual<br>Expenditures<br>Elementary<br>Schools<br>186,641,312 | 2021-2022<br>Average Cost<br>Elementary<br>Schools<br>15,229 |  |  |
| Ranked Highest<br>to Lowest CPS<br>2021-2022                               | Ranking 2020-2021 | Loc        | Loc Desc         | Oct 2021<br>Student<br>Headcount                                          | 2021-2022 Actual Expenditures                                                      | 2021-2022 Cost<br>per Student                                |  |  |
| 1                                                                          | 2                 | 123        | Franklin         | 223                                                                       | 4,621,025                                                                          | 20,722                                                       |  |  |
| 2                                                                          | 4                 | 169        | Roosevelt        | 218                                                                       | 4,444,519                                                                          | 20,388                                                       |  |  |
| 3                                                                          | 5                 | 135        | Larchmont        | 244                                                                       | 4,805,671                                                                          | 19,695                                                       |  |  |
| 4                                                                          | 1                 | 103        | Birney           | 349                                                                       | 6,642,950                                                                          | 19,034                                                       |  |  |
| 5                                                                          | 15                | 187        | Whitman          | 279                                                                       | 5,087,339                                                                          | 18,234                                                       |  |  |
| 6                                                                          | 10                | 181        | Skyline          | 275                                                                       | 4,950,482                                                                          | 18,002                                                       |  |  |
| 7                                                                          | 18                | 143        | Lyon             | 292                                                                       | 5,255,253                                                                          | 17,997                                                       |  |  |
| 8                                                                          | 6                 | 165        | Reed             | 341                                                                       | 6,026,690                                                                          | 17,674                                                       |  |  |
| 9                                                                          | 8                 | 133        | Jefferson        | 268                                                                       | 4,606,153                                                                          | 17,187                                                       |  |  |
| 10                                                                         | 3                 | 115        | Downing          | 226                                                                       | 3,831,815                                                                          | 16,955                                                       |  |  |
| 11                                                                         | 7                 | 137        | Lister           | 351                                                                       | 5,946,624                                                                          | 16,942                                                       |  |  |
| 12                                                                         | 24                | 119        | Fawcett          | 316                                                                       | 5,308,185                                                                          | 16,798                                                       |  |  |
| 13                                                                         | 11                | 109        | Bryant K-5       | 211                                                                       | 3,524,916                                                                          | 16,706                                                       |  |  |
| 14                                                                         | 25                | 117        | Edison           | 351                                                                       | 5,863,853                                                                          | 16,706                                                       |  |  |
| 15                                                                         | 21                | 179        | Stanley          | 301                                                                       | 4,977,794                                                                          | 16,538                                                       |  |  |
| 16                                                                         | 26                | 105        | Boze             | 385                                                                       | 6,221,410                                                                          | 16,160                                                       |  |  |
| 17                                                                         | 22                | 113        | DeLong           | 320                                                                       | 5,119,092                                                                          | 15,997                                                       |  |  |
| 18                                                                         | 13                | 121        | Fern Hill        | 250                                                                       | 3,996,029                                                                          | 15,984                                                       |  |  |
| 19                                                                         | 30                | 149        | Mann             | 306                                                                       | 4,770,209                                                                          | 15,589                                                       |  |  |
| 20                                                                         | 14                | 151        | McCarver         | 356                                                                       | 5,542,656                                                                          | 15,569                                                       |  |  |
| 21                                                                         | 17                | 125        | Geiger           | 428                                                                       | 6,634,586                                                                          | 15,501                                                       |  |  |
| 22                                                                         | 9                 | 189        | Whittier         | 281                                                                       | 4,335,796                                                                          | 15,430                                                       |  |  |
| 23                                                                         | 23                | 147        | Manitou          | 393                                                                       | 5,922,078                                                                          | 15,069                                                       |  |  |
| 24                                                                         | 16                | 183        | Wainwright       | 136                                                                       | 2,029,479                                                                          | 14,923                                                       |  |  |
| 25                                                                         | 12                | 157        | NE Tacoma        | 326                                                                       | 4,802,127                                                                          | 14,730                                                       |  |  |
| 26                                                                         | 19                | 175        | Sheridan         | 406                                                                       | 5,897,038                                                                          | 14,525                                                       |  |  |
| 27                                                                         | 35                | 129        | H. Stafford      | 408                                                                       | 5,803,133                                                                          | 14,223                                                       |  |  |
| 28                                                                         | 33                | 104        | Blix             | 475                                                                       | 6,744,492                                                                          | 14,199                                                       |  |  |
| 29                                                                         | 20                | 127        | Grant            | 317                                                                       | 4,490,389                                                                          | 14,165                                                       |  |  |
| 30                                                                         | 34                | 101        | Arlington        | 356                                                                       | 4,993,171                                                                          | 14,026                                                       |  |  |
| 31                                                                         | 27                | 185        | Washington       | 331                                                                       | 4,539,600                                                                          | 13,715                                                       |  |  |
| 32                                                                         | 28                | 163        | Pt. Defiance     | 329                                                                       | 4,375,539                                                                          | 13,300                                                       |  |  |
| 33                                                                         | 29                | 139        | Lowell           | 336                                                                       | 4,407,545                                                                          | 13,118                                                       |  |  |
| 34                                                                         | 31                | 107        | Browns Pt        | 393                                                                       | 5,130,800                                                                          | 13,055                                                       |  |  |
| 35                                                                         | 32                | 110        | Crescent Heights | 388                                                                       | 5,008,059                                                                          | 12,907                                                       |  |  |
| 36                                                                         | 36                | 177        | Sherman          | 421                                                                       | 5,000,596                                                                          | 11,878                                                       |  |  |
| 37                                                                         | -                 | 300        | TOL EL           | 670                                                                       | 4,984,219                                                                          | 7,439                                                        |  |  |

#### Notes 2021-2022:

Amounts displayed above are 2021-2022 Actual Expenditures that are specifically allocated to the school building in the F-196. These amounts do not include expenditures that are centrally charged (e.g. utilities, transportation, administrative support).

Highlighted in pink: School cost per student is greater than average cost per school for Elementary Schools