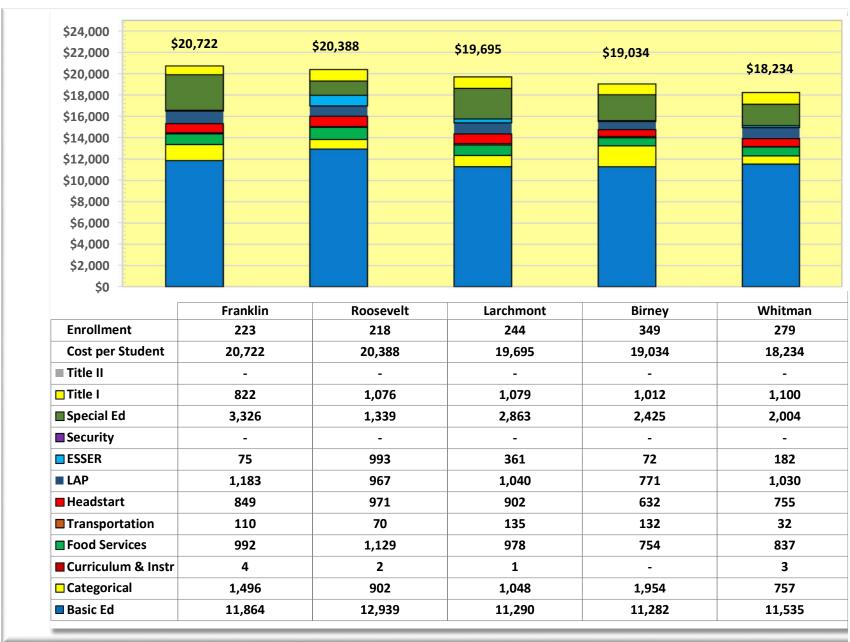

| Cost per Student - Elementary Schools Student Headcount as of October 2021 |                   |            |                  |                                                                           |                                                                                    |                                                              |  |  |
|----------------------------------------------------------------------------|-------------------|------------|------------------|---------------------------------------------------------------------------|------------------------------------------------------------------------------------|--------------------------------------------------------------|--|--|
| Actual Expenditures Based on 2021-2022 Fiscal Year                         |                   |            |                  |                                                                           |                                                                                    |                                                              |  |  |
|                                                                            |                   | Grand Tota | 31               | Total Oct<br>2021 Student<br>Headcount<br>Elementary<br>Schools<br>12,256 | Total 2021-<br>2022 Actual<br>Expenditures<br>Elementary<br>Schools<br>186,641,312 | 2021-2022<br>Average Cost<br>Elementary<br>Schools<br>15,229 |  |  |
| Ranked Highest<br>to Lowest CPS<br>2021-2022                               | Ranking 2020-2021 | Loc        | Loc Desc         | Oct 2021<br>Student<br>Headcount                                          | 2021-2022 Actual Expenditures                                                      | 2021-2022 Cost<br>per Student                                |  |  |
| 1                                                                          | 2                 | 123        | Franklin         | 223                                                                       | 4,621,025                                                                          | 20,722                                                       |  |  |
| 2                                                                          | 4                 | 169        | Roosevelt        | 218                                                                       | 4,444,519                                                                          | 20,388                                                       |  |  |
| 3                                                                          | 5                 | 135        | Larchmont        | 244                                                                       | 4,805,671                                                                          | 19,695                                                       |  |  |
| 4                                                                          | 1                 | 103        | Birney           | 349                                                                       | 6,642,950                                                                          | 19,034                                                       |  |  |
| 5                                                                          | 15                | 187        | Whitman          | 279                                                                       | 5,087,339                                                                          | 18,234                                                       |  |  |
| 6                                                                          | 10                | 181        | Skyline          | 275                                                                       | 4,950,482                                                                          | 18,002                                                       |  |  |
| 7                                                                          | 18                | 143        | Lyon             | 292                                                                       | 5,255,253                                                                          | 17,997                                                       |  |  |
| 8                                                                          | 6                 | 165        | Reed             | 341                                                                       | 6,026,690                                                                          | 17,674                                                       |  |  |
| 9                                                                          | 8                 | 133        | Jefferson        | 268                                                                       | 4,606,153                                                                          | 17,187                                                       |  |  |
| 10                                                                         | 3                 | 115        | Downing          | 226                                                                       | 3,831,815                                                                          | 16,955                                                       |  |  |
| 11                                                                         | 7                 | 137        | Lister           | 351                                                                       | 5,946,624                                                                          | 16,942                                                       |  |  |
| 12                                                                         | 24                | 119        | Fawcett          | 316                                                                       | 5,308,185                                                                          | 16,798                                                       |  |  |
| 13                                                                         | 11                | 109        | Bryant K-5       | 211                                                                       | 3,524,916                                                                          | 16,706                                                       |  |  |
| 14                                                                         | 25                | 117        | Edison           | 351                                                                       | 5,863,853                                                                          | 16,706                                                       |  |  |
| 15                                                                         | 21                | 179        | Stanley          | 301                                                                       | 4,977,794                                                                          | 16,538                                                       |  |  |
| 16                                                                         | 26                | 105        | Boze             | 385                                                                       | 6,221,410                                                                          | 16,160                                                       |  |  |
| 17                                                                         | 22                | 113        | DeLong           | 320                                                                       | 5,119,092                                                                          | 15,997                                                       |  |  |
| 18                                                                         | 13                | 121        | Fern Hill        | 250                                                                       | 3,996,029                                                                          | 15,984                                                       |  |  |
| 19                                                                         | 30                | 149        | Mann             | 306                                                                       | 4,770,209                                                                          | 15,589                                                       |  |  |
| 20                                                                         | 14                | 151        | McCarver         | 356                                                                       | 5,542,656                                                                          | 15,569                                                       |  |  |
| 21                                                                         | 17                | 125        | Geiger           | 428                                                                       | 6,634,586                                                                          | 15,501                                                       |  |  |
| 22                                                                         | 9                 | 189        | Whittier         | 281                                                                       | 4,335,796                                                                          | 15,430                                                       |  |  |
| 23                                                                         | 23                | 147        | Manitou          | 393                                                                       | 5,922,078                                                                          | 15,069                                                       |  |  |
| 24                                                                         | 16                | 183        | Wainwright       | 136                                                                       | 2,029,479                                                                          | 14,923                                                       |  |  |
| 25                                                                         | 12                | 157        | NE Tacoma        | 326                                                                       | 4,802,127                                                                          | 14,730                                                       |  |  |
| 26                                                                         | 19                | 175        | Sheridan         | 406                                                                       | 5,897,038                                                                          | 14,525                                                       |  |  |
| 27                                                                         | 35                | 129        | H. Stafford      | 408                                                                       | 5,803,133                                                                          | 14,223                                                       |  |  |
| 28                                                                         | 33                | 104        | Blix             | 475                                                                       | 6,744,492                                                                          | 14,199                                                       |  |  |
| 29                                                                         | 20                | 127        | Grant            | 317                                                                       | 4,490,389                                                                          | 14,165                                                       |  |  |
| 30                                                                         | 34                | 101        | Arlington        | 356                                                                       | 4,993,171                                                                          | 14,026                                                       |  |  |
| 31                                                                         | 27                | 185        | Washington       | 331                                                                       | 4,539,600                                                                          | 13,715                                                       |  |  |
| 32                                                                         | 28                | 163        | Pt. Defiance     | 329                                                                       | 4,375,539                                                                          | 13,300                                                       |  |  |
| 33                                                                         | 29                | 139        | Lowell           | 336                                                                       | 4,407,545                                                                          | 13,118                                                       |  |  |
| 34                                                                         | 31                | 107        | Browns Pt        | 393                                                                       | 5,130,800                                                                          | 13,055                                                       |  |  |
| 35                                                                         | 32                | 110        | Crescent Heights | 388                                                                       | 5,008,059                                                                          | 12,907                                                       |  |  |
| 36                                                                         | 36                | 177        | Sherman          | 421                                                                       | 5,000,596                                                                          | 11,878                                                       |  |  |
| 37                                                                         | -                 | 300        | TOL EL           | 670                                                                       | 4,984,219                                                                          | 7,439                                                        |  |  |

#### Notes 2021-2022:

Amounts displayed above are 2021-2022 Actual Expenditures that are specifically allocated to the school building in the F-196. These amounts do not include expenditures that are centrally charged (e.g. utilities, transportation, administrative support).

Highlighted in pink: School cost per student is greater than average cost per school for Elementary Schools