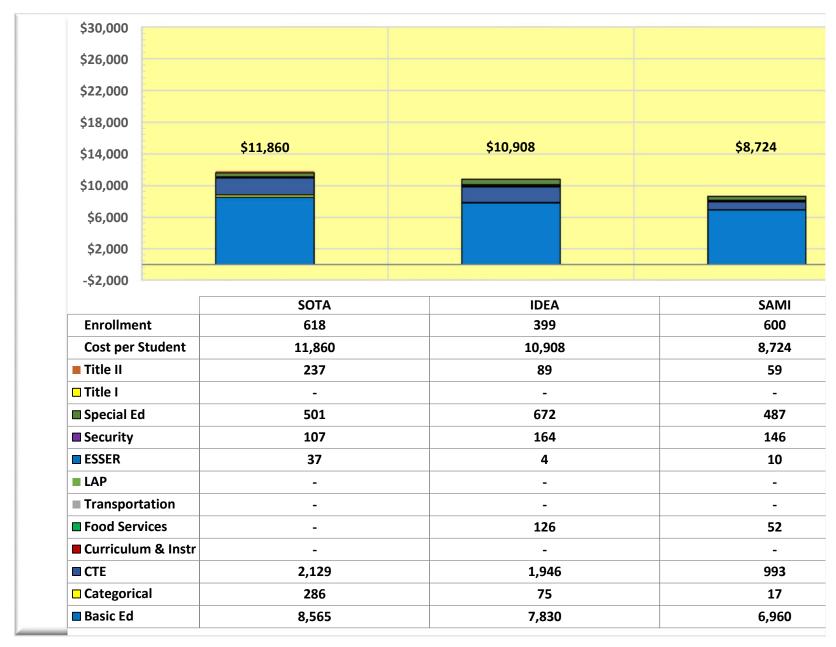

# Cost per Student - Non Traditional Schools Student Headcount as of October 2021

**Actual Expenditures Based on 2021-2022 Fiscal Year** 

|                                                 | Gr                       | and To | otal         | Total Oct<br>2021<br>Student<br>Headcount<br>Non<br>Traditional<br>Schools<br>1,888 | Total 2021-<br>2022 Actual<br>Expenditures<br>Non<br>Traditional<br>Schools<br>22,821,963 | 2021-2022<br>Average Cost<br>Non<br>Traditional<br>Schools<br>12,088 |
|-------------------------------------------------|--------------------------|--------|--------------|-------------------------------------------------------------------------------------|-------------------------------------------------------------------------------------------|----------------------------------------------------------------------|
| Ranked<br>Highest to<br>Lowest CPS<br>2021-2022 | Ranking<br>2020-<br>2021 | Loc    | Loc Desc     | Oct 2021<br>Student<br>Headcount                                                    | 2021-2022 Actual Expenditures                                                             | 2021-2022 Cost<br>per Student                                        |
| 1                                               | 2                        | 246    | Remann Hall  | 14                                                                                  | 816,674                                                                                   | 58,334                                                               |
| 2                                               | 3                        | 234    | Oakland      | 91                                                                                  | 3,201,788                                                                                 | 35,184                                                               |
| 3                                               | 1                        | 252    | Pearl St Ctr | 26                                                                                  | 347,331                                                                                   | 13,359                                                               |
| 4                                               | 4                        | 237    | SOTA         | 618                                                                                 | 7,329,529                                                                                 | 11,860                                                               |
| 5                                               | 7                        | 720    | Reengagement | 140                                                                                 | 1,540,098                                                                                 | 11,001                                                               |
| 6                                               | 5                        | 235    | IDEA         | 399                                                                                 | 4,352,120                                                                                 | 10,908                                                               |
| 7                                               | 6                        | 239    | SAMI         | 600                                                                                 | 5,234,423                                                                                 | 8,724                                                                |
|                                                 |                          |        |              |                                                                                     |                                                                                           |                                                                      |

#### Non Traditional Cost per Student by Program: 2021-2022 Average NT Cost per Student \$12,088

#### Non Traditional Cost per Student by Program: 2021-2022 Average NT Cost per Student \$12,088

Notes 2021-2022: Amounts displayed above are 2021-2022 actual expenditures specifically allocated to the school building in the F-196. These amounts do not include expenditures that are centrally charged (e.g. utilities, transportation, administrative support).