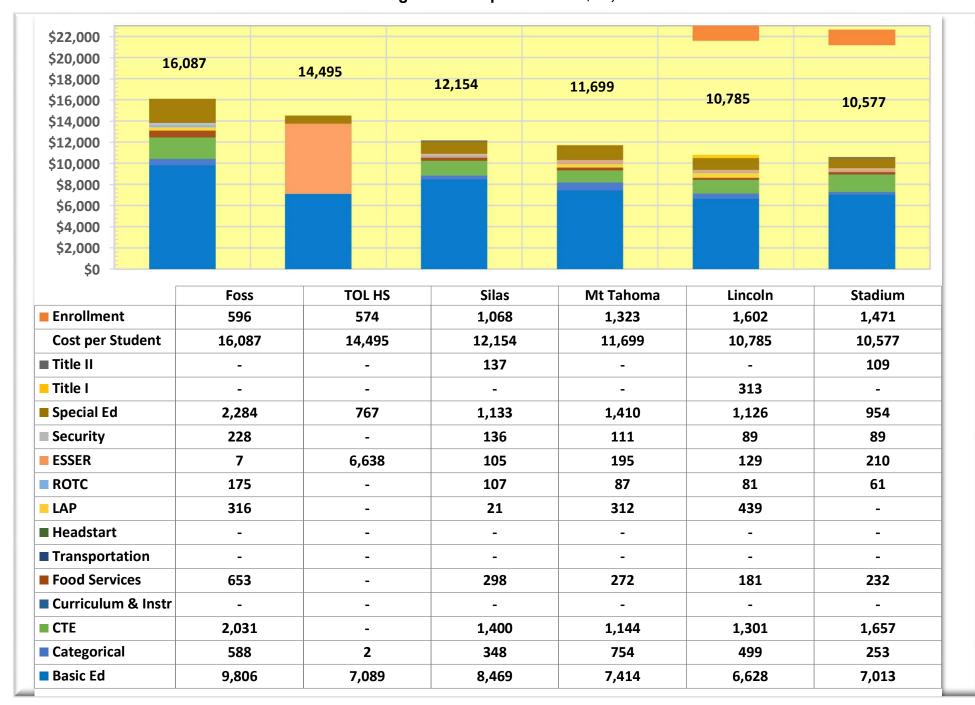

# Middle School Cost per Student by Program: 2021-2022 Average MS Cost per Student \$11,939