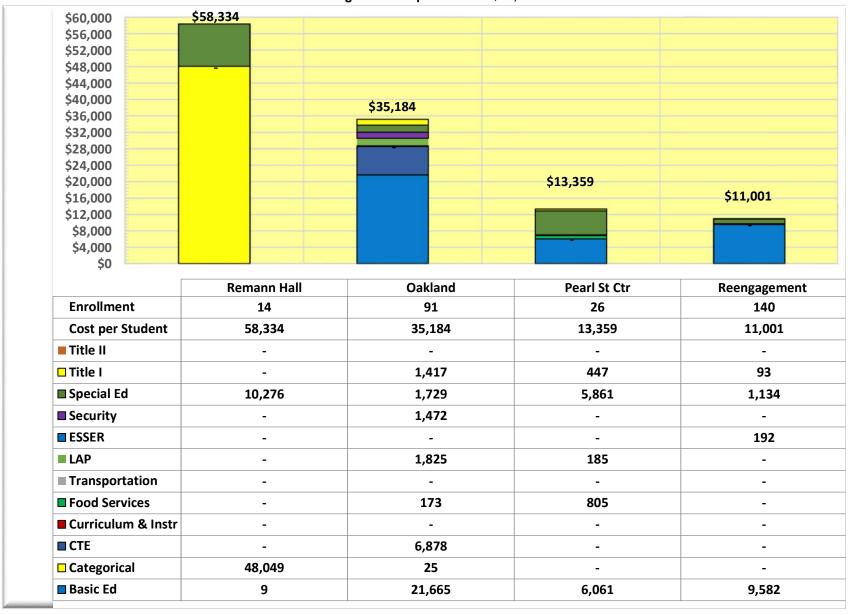

#### Non Traditional Cost per Student by Program: 2021-2022 Average NT Cost per Student \$12,088

#### Non Traditional Cost per Student by Program: 2021-2022 Average NT Cost per Student \$12,088

Notes 2021-2022: Amounts displayed above are 2021-2022 actual expenditures specifically allocated to the school building in the F-196. These amounts do not include expenditures that are centrally charged (e.g. utilities, transportation, administrative support).