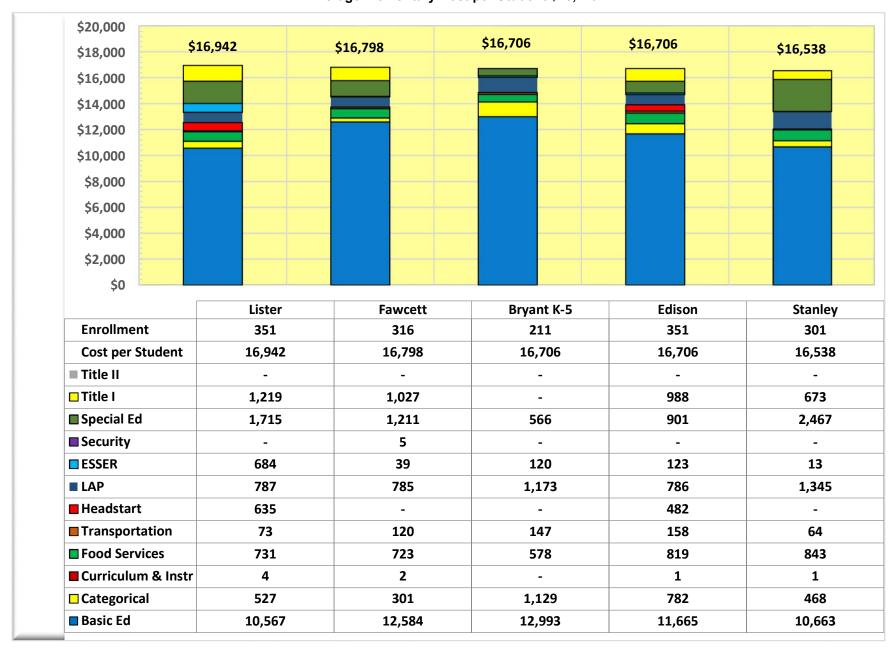

| Cost per Student - Elementary Schools Student Headcount as of October 2021 |                   |            |                  |                                                                           |                                                                                    |                                                              |  |  |
|----------------------------------------------------------------------------|-------------------|------------|------------------|---------------------------------------------------------------------------|------------------------------------------------------------------------------------|--------------------------------------------------------------|--|--|
| Actual Expenditures Based on 2021-2022 Fiscal Year                         |                   |            |                  |                                                                           |                                                                                    |                                                              |  |  |
|                                                                            |                   | Grand Tota | 31               | Total Oct<br>2021 Student<br>Headcount<br>Elementary<br>Schools<br>12,256 | Total 2021-<br>2022 Actual<br>Expenditures<br>Elementary<br>Schools<br>186,641,312 | 2021-2022<br>Average Cost<br>Elementary<br>Schools<br>15,229 |  |  |
| Ranked Highest<br>to Lowest CPS<br>2021-2022                               | Ranking 2020-2021 | Loc        | Loc Desc         | Oct 2021<br>Student<br>Headcount                                          | 2021-2022 Actual Expenditures                                                      | 2021-2022 Cost<br>per Student                                |  |  |
| 1                                                                          | 2                 | 123        | Franklin         | 223                                                                       | 4,621,025                                                                          | 20,722                                                       |  |  |
| 2                                                                          | 4                 | 169        | Roosevelt        | 218                                                                       | 4,444,519                                                                          | 20,388                                                       |  |  |
| 3                                                                          | 5                 | 135        | Larchmont        | 244                                                                       | 4,805,671                                                                          | 19,695                                                       |  |  |
| 4                                                                          | 1                 | 103        | Birney           | 349                                                                       | 6,642,950                                                                          | 19,034                                                       |  |  |
| 5                                                                          | 15                | 187        | Whitman          | 279                                                                       | 5,087,339                                                                          | 18,234                                                       |  |  |
| 6                                                                          | 10                | 181        | Skyline          | 275                                                                       | 4,950,482                                                                          | 18,002                                                       |  |  |
| 7                                                                          | 18                | 143        | Lyon             | 292                                                                       | 5,255,253                                                                          | 17,997                                                       |  |  |
| 8                                                                          | 6                 | 165        | Reed             | 341                                                                       | 6,026,690                                                                          | 17,674                                                       |  |  |
| 9                                                                          | 8                 | 133        | Jefferson        | 268                                                                       | 4,606,153                                                                          | 17,187                                                       |  |  |
| 10                                                                         | 3                 | 115        | Downing          | 226                                                                       | 3,831,815                                                                          | 16,955                                                       |  |  |
| 11                                                                         | 7                 | 137        | Lister           | 351                                                                       | 5,946,624                                                                          | 16,942                                                       |  |  |
| 12                                                                         | 24                | 119        | Fawcett          | 316                                                                       | 5,308,185                                                                          | 16,798                                                       |  |  |
| 13                                                                         | 11                | 109        | Bryant K-5       | 211                                                                       | 3,524,916                                                                          | 16,706                                                       |  |  |
| 14                                                                         | 25                | 117        | Edison           | 351                                                                       | 5,863,853                                                                          | 16,706                                                       |  |  |
| 15                                                                         | 21                | 179        | Stanley          | 301                                                                       | 4,977,794                                                                          | 16,538                                                       |  |  |
| 16                                                                         | 26                | 105        | Boze             | 385                                                                       | 6,221,410                                                                          | 16,160                                                       |  |  |
| 17                                                                         | 22                | 113        | DeLong           | 320                                                                       | 5,119,092                                                                          | 15,997                                                       |  |  |
| 18                                                                         | 13                | 121        | Fern Hill        | 250                                                                       | 3,996,029                                                                          | 15,984                                                       |  |  |
| 19                                                                         | 30                | 149        | Mann             | 306                                                                       | 4,770,209                                                                          | 15,589                                                       |  |  |
| 20                                                                         | 14                | 151        | McCarver         | 356                                                                       | 5,542,656                                                                          | 15,569                                                       |  |  |
| 21                                                                         | 17                | 125        | Geiger           | 428                                                                       | 6,634,586                                                                          | 15,501                                                       |  |  |
| 22                                                                         | 9                 | 189        | Whittier         | 281                                                                       | 4,335,796                                                                          | 15,430                                                       |  |  |
| 23                                                                         | 23                | 147        | Manitou          | 393                                                                       | 5,922,078                                                                          | 15,069                                                       |  |  |
| 24                                                                         | 16                | 183        | Wainwright       | 136                                                                       | 2,029,479                                                                          | 14,923                                                       |  |  |
| 25                                                                         | 12                | 157        | NE Tacoma        | 326                                                                       | 4,802,127                                                                          | 14,730                                                       |  |  |
| 26                                                                         | 19                | 175        | Sheridan         | 406                                                                       | 5,897,038                                                                          | 14,525                                                       |  |  |
| 27                                                                         | 35                | 129        | H. Stafford      | 408                                                                       | 5,803,133                                                                          | 14,223                                                       |  |  |
| 28                                                                         | 33                | 104        | Blix             | 475                                                                       | 6,744,492                                                                          | 14,199                                                       |  |  |
| 29                                                                         | 20                | 127        | Grant            | 317                                                                       | 4,490,389                                                                          | 14,165                                                       |  |  |
| 30                                                                         | 34                | 101        | Arlington        | 356                                                                       | 4,993,171                                                                          | 14,026                                                       |  |  |
| 31                                                                         | 27                | 185        | Washington       | 331                                                                       | 4,539,600                                                                          | 13,715                                                       |  |  |
| 32                                                                         | 28                | 163        | Pt. Defiance     | 329                                                                       | 4,375,539                                                                          | 13,300                                                       |  |  |
| 33                                                                         | 29                | 139        | Lowell           | 336                                                                       | 4,407,545                                                                          | 13,118                                                       |  |  |
| 34                                                                         | 31                | 107        | Browns Pt        | 393                                                                       | 5,130,800                                                                          | 13,055                                                       |  |  |
| 35                                                                         | 32                | 110        | Crescent Heights | 388                                                                       | 5,008,059                                                                          | 12,907                                                       |  |  |
| 36                                                                         | 36                | 177        | Sherman          | 421                                                                       | 5,000,596                                                                          | 11,878                                                       |  |  |
| 37                                                                         | -                 | 300        | TOL EL           | 670                                                                       | 4,984,219                                                                          | 7,439                                                        |  |  |

#### Notes 2021-2022:

Amounts displayed above are 2021-2022 Actual Expenditures that are specifically allocated to the school building in the F-196. These amounts do not include expenditures that are centrally charged (e.g. utilities, transportation, administrative support).

Highlighted in pink: School cost per student is greater than average cost per school for Elementary Schools