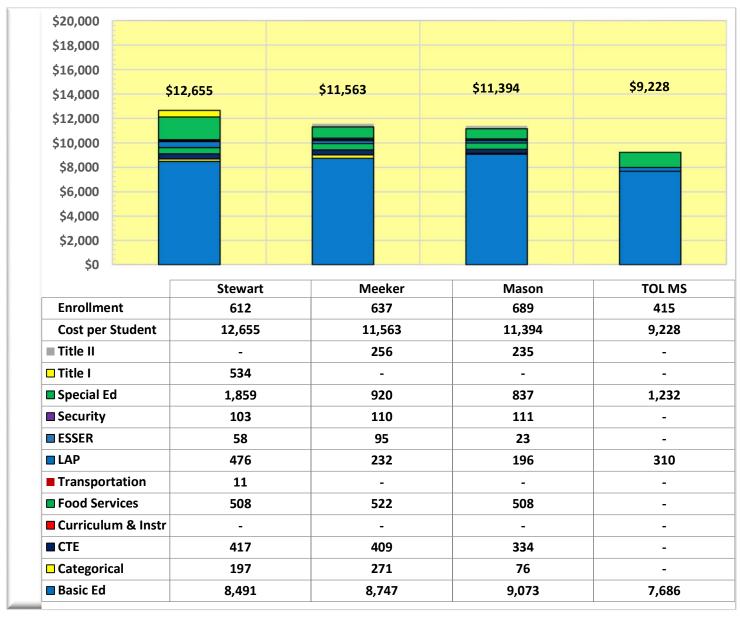

## Middle School Cost per Student by Program: 2021-2022 Average MS Cost per Student \$12,911

#### Middle School Cost per Student by Program: 2021-2022 Average MS Cost per Student \$12,911

Notes 2021-2022: Amounts displayed above are 2021-2022 actual expenditures specifically allocated to the school building in the F-196. These amounts do not include expenditures that are centrally charged (e.g. utilities, transportation, adminitrative support).

#### Middle School Cost per Student by Program: 2021-2022 Average MS Cost per Student \$12,911

Notes 2021-2022: Amounts displayed above are 2021-2022 actual expenditures specifically allocated to the school building in the F-196.

These amounts do not include expenditures that are centrally charged (e.g. utilities, transportation, adminitrative support).