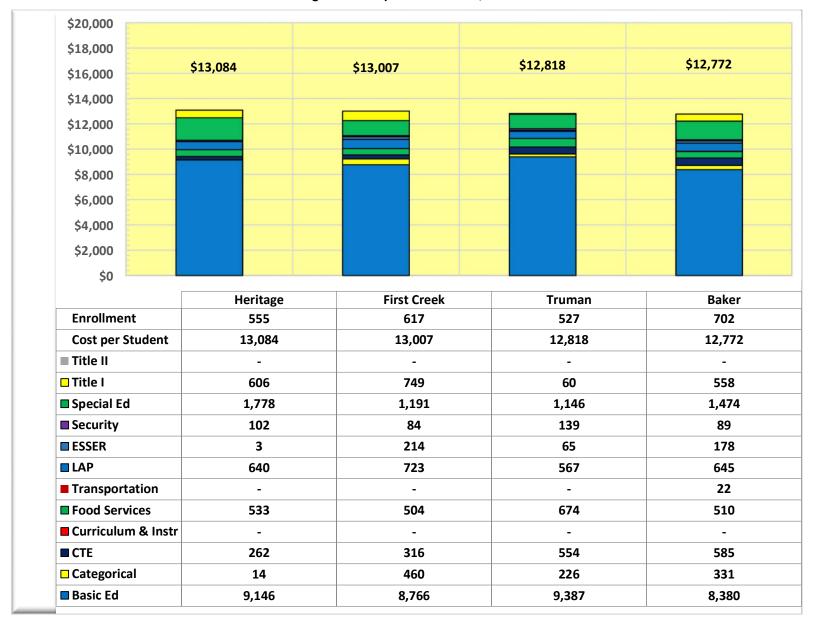

## Middle School Cost per Student by Program: 2021-2022 Average MS Cost per Student \$12,911

#### Middle School Cost per Student by Program: 2021-2022 Average MS Cost per Student \$12,911

Notes 2021-2022: Amounts displayed above are 2021-2022 actual expenditures specifically allocated to the school building in the F-196. These amounts do not include expenditures that are centrally charged (e.g. utilities, transportation, adminitrative support).

#### Middle School Cost per Student by Program: 2021-2022 Average MS Cost per Student \$12,911

Notes 2021-2022: Amounts displayed above are 2021-2022 actual expenditures specifically allocated to the school building in the F-196.

These amounts do not include expenditures that are centrally charged (e.g. utilities, transportation, adminitrative support).