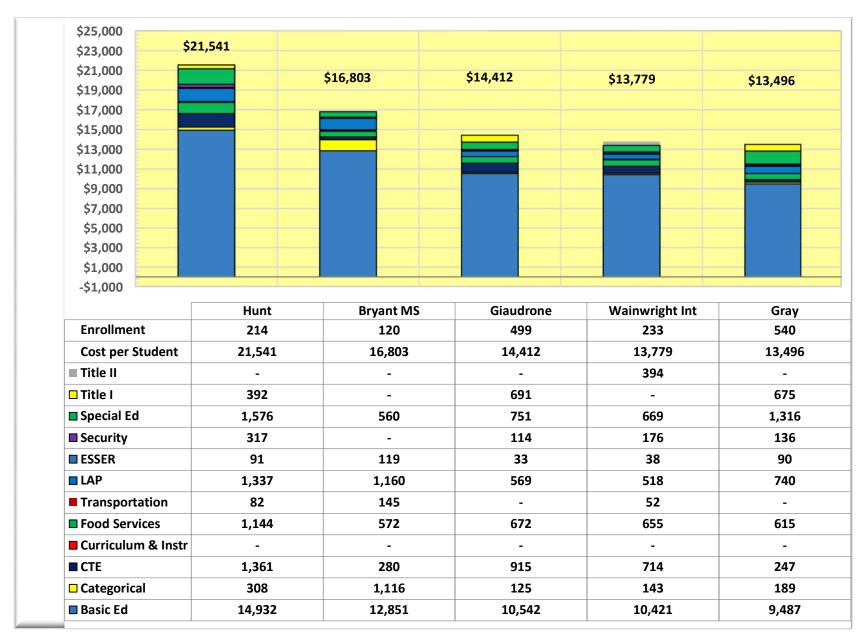

#### Cost per Student - Middle Schools Student Headcount as of October 2021 Actual Expenditures Based on 2021-2022 Fiscal Year Total 2021-**Total Oct** 2021 Student 2022 Actual 2021-2022 Headcount **Expenditures Average Cost** Middle Middle Middle **Schools Schools** Schools **Grand Total** 6,360 82,115,428 12,911 Ranked Oct 2021 2021-2022 Actual 2021-2022 Cost **Highest to** Ranking Loc **Loc Desc** Student **Lowest CPS** 2020-2021 **Expenditures** per Student **Headcount** 2021-2022 208 Hunt 214 4,609,831 21,541 2 16,803 1 109 Bryant MS 120 2,016,318 3 3 200 Giaudrone 499 7,191,460 14,412 4 8 183 Wainwright Int 233 3,210,564 13,779 5 2 206 Gray 540 7,287,802 13,496 5 6 211 555 13,084 Heritage 7,261,576 7 6 221 First Creek 617 8,025,419 13,007

527

702

612

637

689

415

6,755,338

8,966,090

7,745,043

7,365,761

7,850,488

3,829,738

#### Notes 2021-2022:

8

9

10

11

12

13

4

7

10

9

11

220

202

218

216

212

310

Amounts displayed above are 2021-2022 Actual Expenditures that are specifically allocated to the school building in the F-196. These amounts do not include expenditures that are centrally charged (e.g. utilities, transportation, administrative support).

Truman

Stewart

Meeker

Mason

TOL MS

Baker

Highlighted in pink: School cost per student is greater than average cost per school for Middle Schools

12,818

12,772

12,655

11,563

11,394

9,228

## Middle School Cost per Student by Program: 2021-2022 Average MS Cost per Student \$12,911

#### Middle School Cost per Student by Program: 2021-2022 Average MS Cost per Student \$12,911

Notes 2021-2022: Amounts displayed above are 2021-2022 actual expenditures specifically allocated to the school building in the F-196. These amounts do not include expenditures that are centrally charged (e.g. utilities, transportation, adminitrative support).

#### Middle School Cost per Student by Program: 2021-2022 Average MS Cost per Student \$12,911

Notes 2021-2022: Amounts displayed above are 2021-2022 actual expenditures specifically allocated to the school building in the F-196.

These amounts do not include expenditures that are centrally charged (e.g. utilities, transportation, adminitrative support).