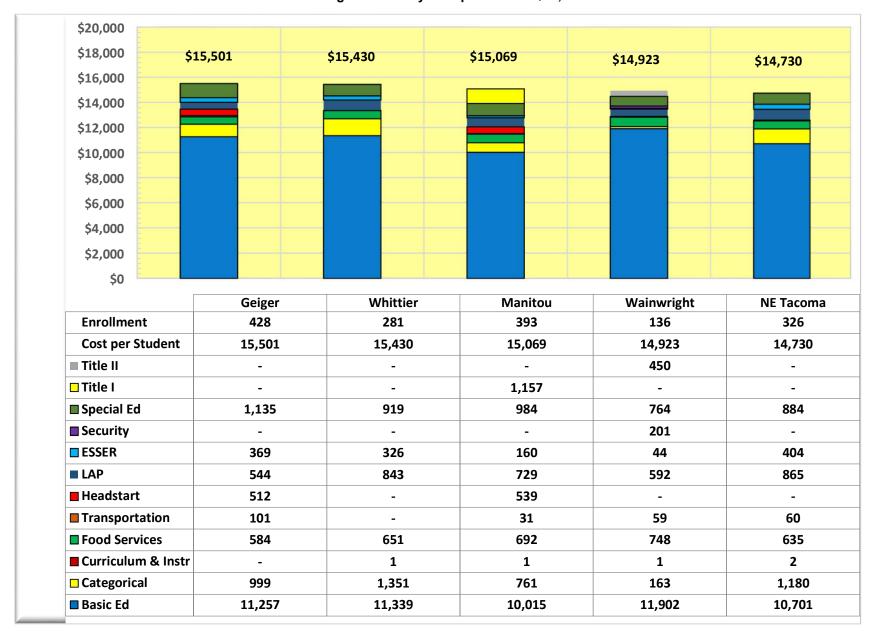

| Cost per Student - Elementary Schools Student Headcount as of October 2021 |                   |            |                  |                                                                           |                                                                                    |                                                              |  |  |
|----------------------------------------------------------------------------|-------------------|------------|------------------|---------------------------------------------------------------------------|------------------------------------------------------------------------------------|--------------------------------------------------------------|--|--|
| Actual Expenditures Based on 2021-2022 Fiscal Year                         |                   |            |                  |                                                                           |                                                                                    |                                                              |  |  |
|                                                                            |                   | Grand Tota | 31               | Total Oct<br>2021 Student<br>Headcount<br>Elementary<br>Schools<br>12,256 | Total 2021-<br>2022 Actual<br>Expenditures<br>Elementary<br>Schools<br>186,641,312 | 2021-2022<br>Average Cost<br>Elementary<br>Schools<br>15,229 |  |  |
| Ranked Highest<br>to Lowest CPS<br>2021-2022                               | Ranking 2020-2021 | Loc        | Loc Desc         | Oct 2021<br>Student<br>Headcount                                          | 2021-2022 Actual Expenditures                                                      | 2021-2022 Cost<br>per Student                                |  |  |
| 1                                                                          | 2                 | 123        | Franklin         | 223                                                                       | 4,621,025                                                                          | 20,722                                                       |  |  |
| 2                                                                          | 4                 | 169        | Roosevelt        | 218                                                                       | 4,444,519                                                                          | 20,388                                                       |  |  |
| 3                                                                          | 5                 | 135        | Larchmont        | 244                                                                       | 4,805,671                                                                          | 19,695                                                       |  |  |
| 4                                                                          | 1                 | 103        | Birney           | 349                                                                       | 6,642,950                                                                          | 19,034                                                       |  |  |
| 5                                                                          | 15                | 187        | Whitman          | 279                                                                       | 5,087,339                                                                          | 18,234                                                       |  |  |
| 6                                                                          | 10                | 181        | Skyline          | 275                                                                       | 4,950,482                                                                          | 18,002                                                       |  |  |
| 7                                                                          | 18                | 143        | Lyon             | 292                                                                       | 5,255,253                                                                          | 17,997                                                       |  |  |
| 8                                                                          | 6                 | 165        | Reed             | 341                                                                       | 6,026,690                                                                          | 17,674                                                       |  |  |
| 9                                                                          | 8                 | 133        | Jefferson        | 268                                                                       | 4,606,153                                                                          | 17,187                                                       |  |  |
| 10                                                                         | 3                 | 115        | Downing          | 226                                                                       | 3,831,815                                                                          | 16,955                                                       |  |  |
| 11                                                                         | 7                 | 137        | Lister           | 351                                                                       | 5,946,624                                                                          | 16,942                                                       |  |  |
| 12                                                                         | 24                | 119        | Fawcett          | 316                                                                       | 5,308,185                                                                          | 16,798                                                       |  |  |
| 13                                                                         | 11                | 109        | Bryant K-5       | 211                                                                       | 3,524,916                                                                          | 16,706                                                       |  |  |
| 14                                                                         | 25                | 117        | Edison           | 351                                                                       | 5,863,853                                                                          | 16,706                                                       |  |  |
| 15                                                                         | 21                | 179        | Stanley          | 301                                                                       | 4,977,794                                                                          | 16,538                                                       |  |  |
| 16                                                                         | 26                | 105        | Boze             | 385                                                                       | 6,221,410                                                                          | 16,160                                                       |  |  |
| 17                                                                         | 22                | 113        | DeLong           | 320                                                                       | 5,119,092                                                                          | 15,997                                                       |  |  |
| 18                                                                         | 13                | 121        | Fern Hill        | 250                                                                       | 3,996,029                                                                          | 15,984                                                       |  |  |
| 19                                                                         | 30                | 149        | Mann             | 306                                                                       | 4,770,209                                                                          | 15,589                                                       |  |  |
| 20                                                                         | 14                | 151        | McCarver         | 356                                                                       | 5,542,656                                                                          | 15,569                                                       |  |  |
| 21                                                                         | 17                | 125        | Geiger           | 428                                                                       | 6,634,586                                                                          | 15,501                                                       |  |  |
| 22                                                                         | 9                 | 189        | Whittier         | 281                                                                       | 4,335,796                                                                          | 15,430                                                       |  |  |
| 23                                                                         | 23                | 147        | Manitou          | 393                                                                       | 5,922,078                                                                          | 15,069                                                       |  |  |
| 24                                                                         | 16                | 183        | Wainwright       | 136                                                                       | 2,029,479                                                                          | 14,923                                                       |  |  |
| 25                                                                         | 12                | 157        | NE Tacoma        | 326                                                                       | 4,802,127                                                                          | 14,730                                                       |  |  |
| 26                                                                         | 19                | 175        | Sheridan         | 406                                                                       | 5,897,038                                                                          | 14,525                                                       |  |  |
| 27                                                                         | 35                | 129        | H. Stafford      | 408                                                                       | 5,803,133                                                                          | 14,223                                                       |  |  |
| 28                                                                         | 33                | 104        | Blix             | 475                                                                       | 6,744,492                                                                          | 14,199                                                       |  |  |
| 29                                                                         | 20                | 127        | Grant            | 317                                                                       | 4,490,389                                                                          | 14,165                                                       |  |  |
| 30                                                                         | 34                | 101        | Arlington        | 356                                                                       | 4,993,171                                                                          | 14,026                                                       |  |  |
| 31                                                                         | 27                | 185        | Washington       | 331                                                                       | 4,539,600                                                                          | 13,715                                                       |  |  |
| 32                                                                         | 28                | 163        | Pt. Defiance     | 329                                                                       | 4,375,539                                                                          | 13,300                                                       |  |  |
| 33                                                                         | 29                | 139        | Lowell           | 336                                                                       | 4,407,545                                                                          | 13,118                                                       |  |  |
| 34                                                                         | 31                | 107        | Browns Pt        | 393                                                                       | 5,130,800                                                                          | 13,055                                                       |  |  |
| 35                                                                         | 32                | 110        | Crescent Heights | 388                                                                       | 5,008,059                                                                          | 12,907                                                       |  |  |
| 36                                                                         | 36                | 177        | Sherman          | 421                                                                       | 5,000,596                                                                          | 11,878                                                       |  |  |
| 37                                                                         | -                 | 300        | TOL EL           | 670                                                                       | 4,984,219                                                                          | 7,439                                                        |  |  |

#### Notes 2021-2022:

Amounts displayed above are 2021-2022 Actual Expenditures that are specifically allocated to the school building in the F-196. These amounts do not include expenditures that are centrally charged (e.g. utilities, transportation, administrative support).

Highlighted in pink: School cost per student is greater than average cost per school for Elementary Schools