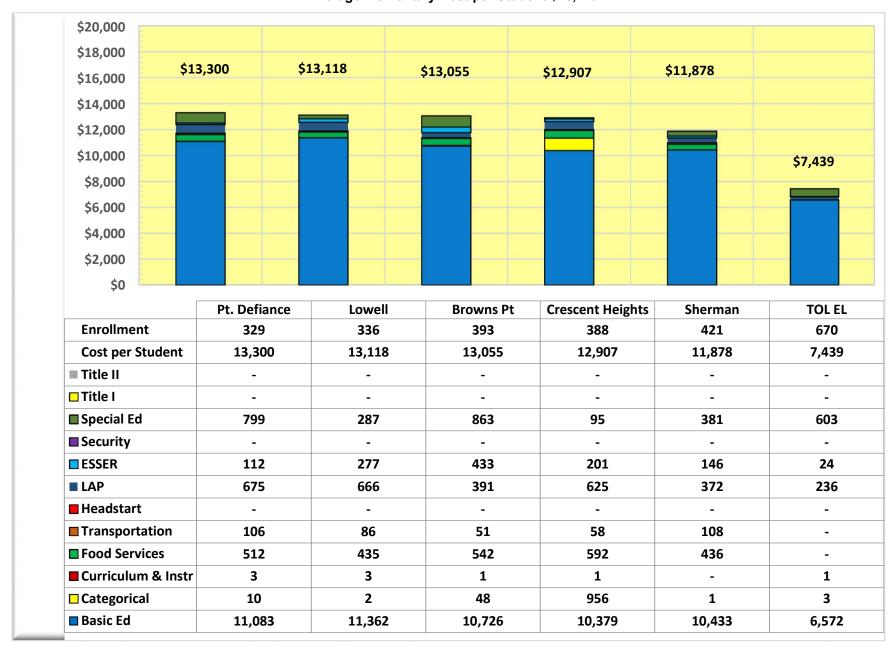

| Cost per Student - Elementary Schools Student Headcount as of October 2021 |                   |            |                  |                                                                           |                                                                                    |                                                              |  |  |
|----------------------------------------------------------------------------|-------------------|------------|------------------|---------------------------------------------------------------------------|------------------------------------------------------------------------------------|--------------------------------------------------------------|--|--|
| Actual Expenditures Based on 2021-2022 Fiscal Year                         |                   |            |                  |                                                                           |                                                                                    |                                                              |  |  |
|                                                                            |                   | Grand Tota | 31               | Total Oct<br>2021 Student<br>Headcount<br>Elementary<br>Schools<br>12,256 | Total 2021-<br>2022 Actual<br>Expenditures<br>Elementary<br>Schools<br>186,641,312 | 2021-2022<br>Average Cost<br>Elementary<br>Schools<br>15,229 |  |  |
| Ranked Highest<br>to Lowest CPS<br>2021-2022                               | Ranking 2020-2021 | Loc        | Loc Desc         | Oct 2021<br>Student<br>Headcount                                          | 2021-2022 Actual Expenditures                                                      | 2021-2022 Cost<br>per Student                                |  |  |
| 1                                                                          | 2                 | 123        | Franklin         | 223                                                                       | 4,621,025                                                                          | 20,722                                                       |  |  |
| 2                                                                          | 4                 | 169        | Roosevelt        | 218                                                                       | 4,444,519                                                                          | 20,388                                                       |  |  |
| 3                                                                          | 5                 | 135        | Larchmont        | 244                                                                       | 4,805,671                                                                          | 19,695                                                       |  |  |
| 4                                                                          | 1                 | 103        | Birney           | 349                                                                       | 6,642,950                                                                          | 19,034                                                       |  |  |
| 5                                                                          | 15                | 187        | Whitman          | 279                                                                       | 5,087,339                                                                          | 18,234                                                       |  |  |
| 6                                                                          | 10                | 181        | Skyline          | 275                                                                       | 4,950,482                                                                          | 18,002                                                       |  |  |
| 7                                                                          | 18                | 143        | Lyon             | 292                                                                       | 5,255,253                                                                          | 17,997                                                       |  |  |
| 8                                                                          | 6                 | 165        | Reed             | 341                                                                       | 6,026,690                                                                          | 17,674                                                       |  |  |
| 9                                                                          | 8                 | 133        | Jefferson        | 268                                                                       | 4,606,153                                                                          | 17,187                                                       |  |  |
| 10                                                                         | 3                 | 115        | Downing          | 226                                                                       | 3,831,815                                                                          | 16,955                                                       |  |  |
| 11                                                                         | 7                 | 137        | Lister           | 351                                                                       | 5,946,624                                                                          | 16,942                                                       |  |  |
| 12                                                                         | 24                | 119        | Fawcett          | 316                                                                       | 5,308,185                                                                          | 16,798                                                       |  |  |
| 13                                                                         | 11                | 109        | Bryant K-5       | 211                                                                       | 3,524,916                                                                          | 16,706                                                       |  |  |
| 14                                                                         | 25                | 117        | Edison           | 351                                                                       | 5,863,853                                                                          | 16,706                                                       |  |  |
| 15                                                                         | 21                | 179        | Stanley          | 301                                                                       | 4,977,794                                                                          | 16,538                                                       |  |  |
| 16                                                                         | 26                | 105        | Boze             | 385                                                                       | 6,221,410                                                                          | 16,160                                                       |  |  |
| 17                                                                         | 22                | 113        | DeLong           | 320                                                                       | 5,119,092                                                                          | 15,997                                                       |  |  |
| 18                                                                         | 13                | 121        | Fern Hill        | 250                                                                       | 3,996,029                                                                          | 15,984                                                       |  |  |
| 19                                                                         | 30                | 149        | Mann             | 306                                                                       | 4,770,209                                                                          | 15,589                                                       |  |  |
| 20                                                                         | 14                | 151        | McCarver         | 356                                                                       | 5,542,656                                                                          | 15,569                                                       |  |  |
| 21                                                                         | 17                | 125        | Geiger           | 428                                                                       | 6,634,586                                                                          | 15,501                                                       |  |  |
| 22                                                                         | 9                 | 189        | Whittier         | 281                                                                       | 4,335,796                                                                          | 15,430                                                       |  |  |
| 23                                                                         | 23                | 147        | Manitou          | 393                                                                       | 5,922,078                                                                          | 15,069                                                       |  |  |
| 24                                                                         | 16                | 183        | Wainwright       | 136                                                                       | 2,029,479                                                                          | 14,923                                                       |  |  |
| 25                                                                         | 12                | 157        | NE Tacoma        | 326                                                                       | 4,802,127                                                                          | 14,730                                                       |  |  |
| 26                                                                         | 19                | 175        | Sheridan         | 406                                                                       | 5,897,038                                                                          | 14,525                                                       |  |  |
| 27                                                                         | 35                | 129        | H. Stafford      | 408                                                                       | 5,803,133                                                                          | 14,223                                                       |  |  |
| 28                                                                         | 33                | 104        | Blix             | 475                                                                       | 6,744,492                                                                          | 14,199                                                       |  |  |
| 29                                                                         | 20                | 127        | Grant            | 317                                                                       | 4,490,389                                                                          | 14,165                                                       |  |  |
| 30                                                                         | 34                | 101        | Arlington        | 356                                                                       | 4,993,171                                                                          | 14,026                                                       |  |  |
| 31                                                                         | 27                | 185        | Washington       | 331                                                                       | 4,539,600                                                                          | 13,715                                                       |  |  |
| 32                                                                         | 28                | 163        | Pt. Defiance     | 329                                                                       | 4,375,539                                                                          | 13,300                                                       |  |  |
| 33                                                                         | 29                | 139        | Lowell           | 336                                                                       | 4,407,545                                                                          | 13,118                                                       |  |  |
| 34                                                                         | 31                | 107        | Browns Pt        | 393                                                                       | 5,130,800                                                                          | 13,055                                                       |  |  |
| 35                                                                         | 32                | 110        | Crescent Heights | 388                                                                       | 5,008,059                                                                          | 12,907                                                       |  |  |
| 36                                                                         | 36                | 177        | Sherman          | 421                                                                       | 5,000,596                                                                          | 11,878                                                       |  |  |
| 37                                                                         | -                 | 300        | TOL EL           | 670                                                                       | 4,984,219                                                                          | 7,439                                                        |  |  |

#### Notes 2021-2022:

Amounts displayed above are 2021-2022 Actual Expenditures that are specifically allocated to the school building in the F-196. These amounts do not include expenditures that are centrally charged (e.g. utilities, transportation, administrative support).

Highlighted in pink: School cost per student is greater than average cost per school for Elementary Schools