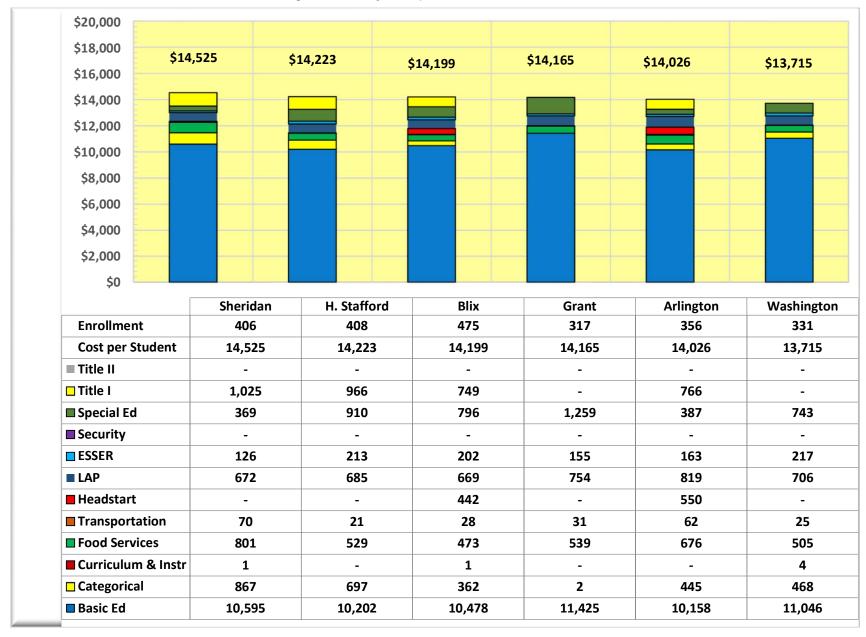

| Cost per Student - Elementary Schools Student Headcount as of October 2021 |                   |            |                  |                                                                           |                                                                                    |                                                              |  |  |
|----------------------------------------------------------------------------|-------------------|------------|------------------|---------------------------------------------------------------------------|------------------------------------------------------------------------------------|--------------------------------------------------------------|--|--|
| Actual Expenditures Based on 2021-2022 Fiscal Year                         |                   |            |                  |                                                                           |                                                                                    |                                                              |  |  |
|                                                                            |                   | Grand Tota | 31               | Total Oct<br>2021 Student<br>Headcount<br>Elementary<br>Schools<br>12,256 | Total 2021-<br>2022 Actual<br>Expenditures<br>Elementary<br>Schools<br>186,641,312 | 2021-2022<br>Average Cost<br>Elementary<br>Schools<br>15,229 |  |  |
| Ranked Highest<br>to Lowest CPS<br>2021-2022                               | Ranking 2020-2021 | Loc        | Loc Desc         | Oct 2021<br>Student<br>Headcount                                          | 2021-2022 Actual Expenditures                                                      | 2021-2022 Cost<br>per Student                                |  |  |
| 1                                                                          | 2                 | 123        | Franklin         | 223                                                                       | 4,621,025                                                                          | 20,722                                                       |  |  |
| 2                                                                          | 4                 | 169        | Roosevelt        | 218                                                                       | 4,444,519                                                                          | 20,388                                                       |  |  |
| 3                                                                          | 5                 | 135        | Larchmont        | 244                                                                       | 4,805,671                                                                          | 19,695                                                       |  |  |
| 4                                                                          | 1                 | 103        | Birney           | 349                                                                       | 6,642,950                                                                          | 19,034                                                       |  |  |
| 5                                                                          | 15                | 187        | Whitman          | 279                                                                       | 5,087,339                                                                          | 18,234                                                       |  |  |
| 6                                                                          | 10                | 181        | Skyline          | 275                                                                       | 4,950,482                                                                          | 18,002                                                       |  |  |
| 7                                                                          | 18                | 143        | Lyon             | 292                                                                       | 5,255,253                                                                          | 17,997                                                       |  |  |
| 8                                                                          | 6                 | 165        | Reed             | 341                                                                       | 6,026,690                                                                          | 17,674                                                       |  |  |
| 9                                                                          | 8                 | 133        | Jefferson        | 268                                                                       | 4,606,153                                                                          | 17,187                                                       |  |  |
| 10                                                                         | 3                 | 115        | Downing          | 226                                                                       | 3,831,815                                                                          | 16,955                                                       |  |  |
| 11                                                                         | 7                 | 137        | Lister           | 351                                                                       | 5,946,624                                                                          | 16,942                                                       |  |  |
| 12                                                                         | 24                | 119        | Fawcett          | 316                                                                       | 5,308,185                                                                          | 16,798                                                       |  |  |
| 13                                                                         | 11                | 109        | Bryant K-5       | 211                                                                       | 3,524,916                                                                          | 16,706                                                       |  |  |
| 14                                                                         | 25                | 117        | Edison           | 351                                                                       | 5,863,853                                                                          | 16,706                                                       |  |  |
| 15                                                                         | 21                | 179        | Stanley          | 301                                                                       | 4,977,794                                                                          | 16,538                                                       |  |  |
| 16                                                                         | 26                | 105        | Boze             | 385                                                                       | 6,221,410                                                                          | 16,160                                                       |  |  |
| 17                                                                         | 22                | 113        | DeLong           | 320                                                                       | 5,119,092                                                                          | 15,997                                                       |  |  |
| 18                                                                         | 13                | 121        | Fern Hill        | 250                                                                       | 3,996,029                                                                          | 15,984                                                       |  |  |
| 19                                                                         | 30                | 149        | Mann             | 306                                                                       | 4,770,209                                                                          | 15,589                                                       |  |  |
| 20                                                                         | 14                | 151        | McCarver         | 356                                                                       | 5,542,656                                                                          | 15,569                                                       |  |  |
| 21                                                                         | 17                | 125        | Geiger           | 428                                                                       | 6,634,586                                                                          | 15,501                                                       |  |  |
| 22                                                                         | 9                 | 189        | Whittier         | 281                                                                       | 4,335,796                                                                          | 15,430                                                       |  |  |
| 23                                                                         | 23                | 147        | Manitou          | 393                                                                       | 5,922,078                                                                          | 15,069                                                       |  |  |
| 24                                                                         | 16                | 183        | Wainwright       | 136                                                                       | 2,029,479                                                                          | 14,923                                                       |  |  |
| 25                                                                         | 12                | 157        | NE Tacoma        | 326                                                                       | 4,802,127                                                                          | 14,730                                                       |  |  |
| 26                                                                         | 19                | 175        | Sheridan         | 406                                                                       | 5,897,038                                                                          | 14,525                                                       |  |  |
| 27                                                                         | 35                | 129        | H. Stafford      | 408                                                                       | 5,803,133                                                                          | 14,223                                                       |  |  |
| 28                                                                         | 33                | 104        | Blix             | 475                                                                       | 6,744,492                                                                          | 14,199                                                       |  |  |
| 29                                                                         | 20                | 127        | Grant            | 317                                                                       | 4,490,389                                                                          | 14,165                                                       |  |  |
| 30                                                                         | 34                | 101        | Arlington        | 356                                                                       | 4,993,171                                                                          | 14,026                                                       |  |  |
| 31                                                                         | 27                | 185        | Washington       | 331                                                                       | 4,539,600                                                                          | 13,715                                                       |  |  |
| 32                                                                         | 28                | 163        | Pt. Defiance     | 329                                                                       | 4,375,539                                                                          | 13,300                                                       |  |  |
| 33                                                                         | 29                | 139        | Lowell           | 336                                                                       | 4,407,545                                                                          | 13,118                                                       |  |  |
| 34                                                                         | 31                | 107        | Browns Pt        | 393                                                                       | 5,130,800                                                                          | 13,055                                                       |  |  |
| 35                                                                         | 32                | 110        | Crescent Heights | 388                                                                       | 5,008,059                                                                          | 12,907                                                       |  |  |
| 36                                                                         | 36                | 177        | Sherman          | 421                                                                       | 5,000,596                                                                          | 11,878                                                       |  |  |
| 37                                                                         | -                 | 300        | TOL EL           | 670                                                                       | 4,984,219                                                                          | 7,439                                                        |  |  |

#### Notes 2021-2022:

Amounts displayed above are 2021-2022 Actual Expenditures that are specifically allocated to the school building in the F-196. These amounts do not include expenditures that are centrally charged (e.g. utilities, transportation, administrative support).

Highlighted in pink: School cost per student is greater than average cost per school for Elementary Schools