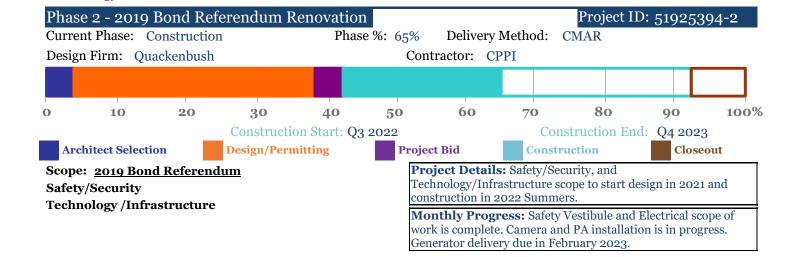

## Whale Branch Early College High School 169 State Hwy S 7-549, Seabrook 29940

Cluster: Whale Branch Principal: Mona Lise Dickson

| Original Appropriations: | \$3,012,577 | Encumbered and Paid: | \$6,569,555 |
|--------------------------|-------------|----------------------|-------------|
| Transfers/Adjustments:   | \$3,556,978 | Paid to Date:        | \$3,917,076 |
| Revised Budget:          | \$6,569,555 | Available Budget:    | \$o         |