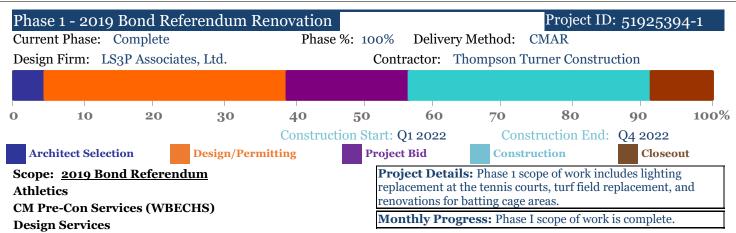

## Whale Branch Early College High School 169 State Hwy S 7-549, Seabrook 29940

Cluster: Whale Branch Principal: Mona Lise Dickson

| Original Appropriations: | \$3,012,577 | Encumbered and Paid: | \$6,569,555 |
|--------------------------|-------------|----------------------|-------------|
| Transfers/Adjustments:   | \$3,556,978 | Paid to Date:        | \$3,917,076 |
| Revised Budget:          | \$6,569,555 | Available Budget:    | \$o         |