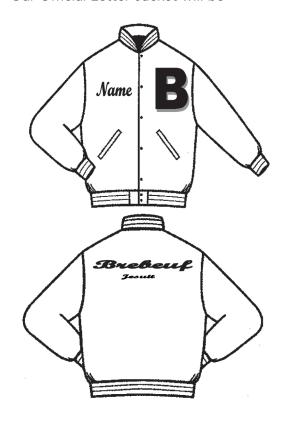

# **ORDER INFORMATION**

| Wool Sleeves Jacket             | \$158.00 |
|---------------------------------|----------|
| Leather Sleeves Jacket          | \$208.00 |
| Brebeuf script patch (on back)  | \$35     |
|                                 |          |
| Name Embroidered on right chest |          |
|                                 |          |

# **DESCRIPTION**

Our Official Letter Jacket will be