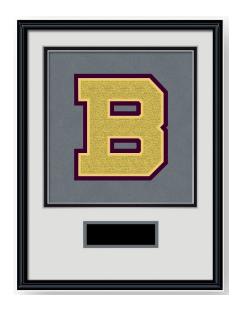

## ACHIEVEMENT DISPLAY FRAME

These black frames come with a white matte and charcoal colored background and allow for three lines of engraving to personalize.

| Line 1                    |         |
|---------------------------|---------|
| Line 2                    |         |
| Line 3                    |         |
| Achievement Display Frame | \$49.00 |
| Shipping                  | \$10.00 |
| Total Charges             | \$59.00 |