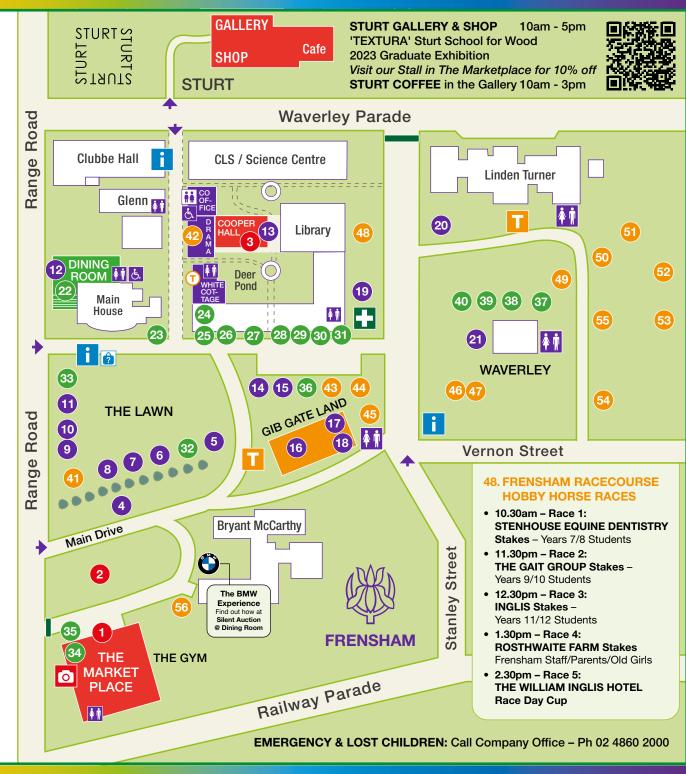

#### Shopping

- 1. The Marketplace @ The Gym
- 2. Market Stalls @ Main Drive
- 3. Stalls @ Cooper Hall

### School Stalls

- 4. The Garden
- 5. Cakes
- 6. Produce
- 7. Hand Made
- 8. Mega Raffle
- 9. Fellowship Art
- 10. Fellowship Wares
- 11. Frensham Schools
- 12. Books @ the Dining Room
- 13. Vintage @ Cooper Hall
- 14. Cupcake Decorating
- 15. The Lolly Shop
- 16. Tin Can Alley Games
- 17. Face Painting
- 18. Crazy Hair
- 19. Snowsports
- 20. Equine Complex
- 21. Trash'n'Treasure

#### Food

- 22. Dining Room Café
- 23. Magnificup Coffee
- 24. The Tea Room
- 25. Gourmet BBQ
- 26. Japanese
- 27. Crepes
- 28. Amigos Mexican
- 29. Star Events Hire Gelato & Ice Cream
- 30. Dream Tea Bowral
- 31. Pizzettaro
- 32. Lemonade @ The Lawn
- 33. Bike'n'Blend @ The Lawn
- 34. Coffee @ The Marketplace
- 35. BBQ @ The Marketplace
- 36. Fairy floss & Popcorn
- 37. Corn Kingdom: Chip on a Stick, loaded fries, snow cones
- 38. OMG Donuts @ Waverley
- 39. BBQ @ Waverley
- 40. Coffee Cart @ Waverley

#### 🛑 Rides 🛭 Shows

- 41. Centre Stage @ The Lawn
- 42. Lego Competition Display @ Drama Studio
- 43. Butterfly Tent thanks to Highland Property
- 44. Raptor Reptiles
- 45. Matilda's Farmyard Nursery
- 46. Camel Rides
- 47. Pony Rides
- 48. Frensham Racecourse Hobby Horse Races
- 49. Swinging Chairs
- 50. Tea Cups
- 51. Mechanical Bull
- 52. Hippo Chow Down
- 53. Jurassic Adventure
- 54. Giant Slide
- 55. Dodgem Cars
- 56. Whip cracking demonstration & have a go Sessions from 10am
- Star Events Hire
  PHOTO BOOTH
  @ The Marketplace
- Go to White Cottage for pre-ordered 'Ride All Day' wristbands
  - TICKET BOOTHS
  - HIGHLANDS FIRST AID
  - INFORMATION BOOTHS
  - LOST PROPERTY
  - LOST CHILDREN
  - TOILETS
  - DISABLED TOILET

# - Shopping -

The Marketplace @ The Gym

50+ Stallholders in the Gym & surrounds

Vintage @ Cooper Hall

Homewares, furniture, art & clothing

Trash'n'Treasure @ Stanley St

The mammoth Garage Sale with everything!

## - School Stalls -

> Handmade > Produce > Garden

- > Fellowship Wares & Art > Cakes > Books
  - > Equestrian > Snowsports

## - MEGA Raffle -

20 great prizes to be won!

First prize: Peter Katsoolis Fine Jewellery freshwater pearl necklace with baroque pearl pendant, valued at \$1,600.

Get your tickets at the **Raffle Booth @ The Lawn**Raffle drawn on Centre Stage at 3.00pm

#### - Rides & Shows -

| > | Raptor Reptiles @ Gib Gate Land \$8        |
|---|--------------------------------------------|
|   | Explore the world of reptiles in a fun,    |
|   | entertaining, 'hands on' experience        |
|   | suitable for young & old.                  |
|   | Show times: 10am, 12pm, 2pm                |
| > | Matilda's Farmyard Nursery                 |
|   | @ Stanley St\$8                            |
|   | Come and meet our lambs, goats, chicks,    |
|   | bunnies, ducklings, calf, piggy and llama. |
| > | Pony Rides @ Waverley\$10                  |
| > | Camel Rides @ Waverley\$10                 |
|   | Gib Gate Land                              |
|   | •                                          |
| > | Cupcake Decorating\$4                      |
| > | Face Painting\$6                           |
| > | Crazy Hair\$6                              |
| > | Tin Can Alley Games\$2                     |
|   |                                            |

Ticket Booths at Gib Gate Land & Stanley St

## Lego Competition Display

@ Drama Studio - Free entry

## - Enfertainment -

Centre Stage @ The Lawn throughout the day, featuring:

Gib Gate Dancers & Orchestra
Frensham Concert Band & Jazz Band
Frensham Madrigals

Plus Mega Raffle draw at 3.00pm

#### - fun fair Rides -

Minors to be accompanied by an adult

| > Giant Slide \$                                                                     | 6 |
|--------------------------------------------------------------------------------------|---|
| > Jurassic Adventure Jumping Castle\$                                                | 6 |
| > Swinging Chairs (Min height 1.3m)\$                                                | 6 |
| > Tea Cups                                                                           | 8 |
| > Dodgem Cars (min height 1.3m) \$                                                   | 8 |
| > Mechanical Bull (8 yrs+)                                                           | 8 |
| > Hippo Chow Down (8 yrs+)\$ Grab a team of 4 for a game of real life Hungry Hippos! | 8 |

#### FUN FAIR RIDES DEAL

'Ride All Day' with a Fun Fair wristband

10 yrs & under - \$40

includes all Fun Fair Rides plus Raptor Reptiles & Farmyard Nursery

11 yrs+ - \$50

includes all Fun Fair Rides

Ticket Booths at Gib Gate Land & Stanley St

Pre-ordered 'Ride All Day' wristbands can be picked up from White Cottage

## - Silent Auction -

Scan QR code for details and to bid. View auction display in the **Dining Room Café** (online bidding only).

Closes at 3.00pm

aus.givergy.com/IrisCountryFair2023