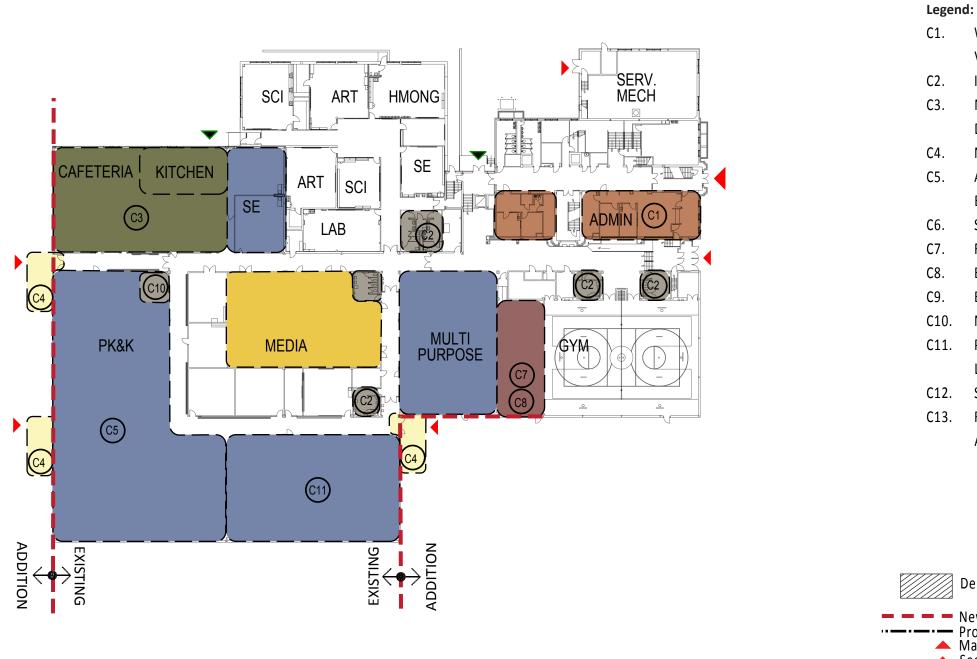

# Phalen Lake Hmong Studies Magnet **Conceptual Utilization Plan Flr 1**

- Welcoming and Secure Entry with Visual Control from Administration
- Improved Bathroom Facilities
- New Cafeteria/Multi-Use Space with
- Daylighting
- New Vertical Circulation
- Appropriate Learning Space for Early
- Education with Restrooms
- Safe Path from Building to Playground
- Flexible Space with Movable Walls
- Expand Gym for Large Group Space
- **Expanded** Media
- New Restrooms
- Personalized/Adaptive Collaborative
- Learning Areas with Shared Daylight
- Staff Resource/PLC
- Repurpose Staff Resources and
- Administrative Space
- **General Learning** Science Performing Arts **Career & Tech Education** Media Center Dining Athletics Circulation **Facilities Support** Administration Art

Demolition/Removal

New/Existing Property Line 🔺 Main Entry Secondary Entry
Service Entry