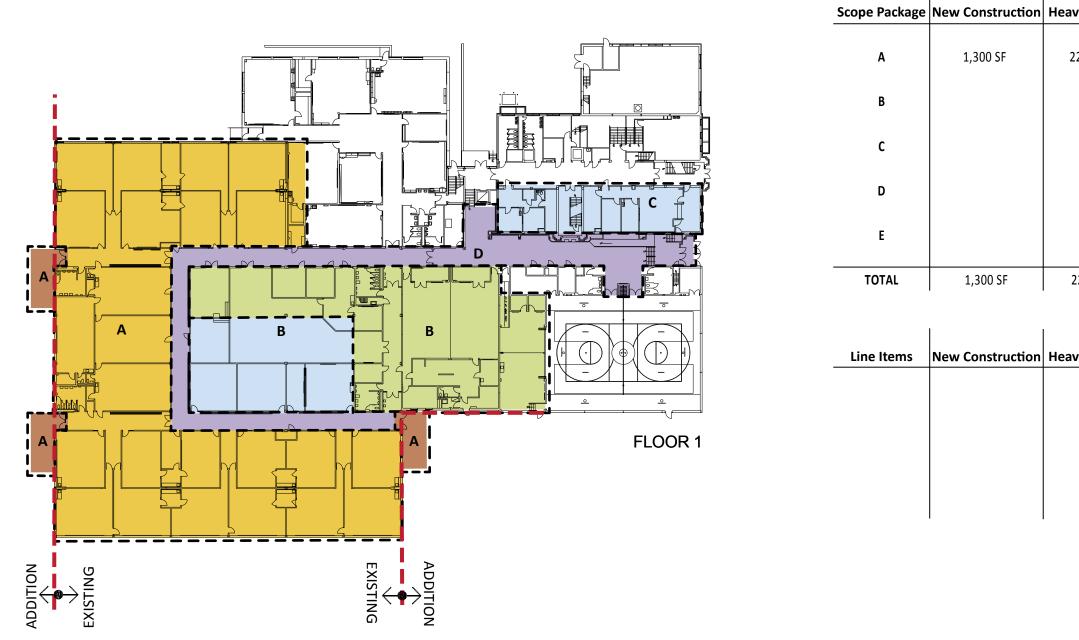

## **Phalen Lake Hmong Studies Magnet** Conceptual Construction Plan Flr 1

| ivy Remodel  | Medium Remodel  | Light Remodel | Finishes Only |
|--------------|-----------------|---------------|---------------|
| ivy keniouei | Weddin Keniodel | Light Kemodel | Finishes Only |
| 22,725 SF    |                 |               |               |
|              | 9,450 SF        | 4,225 SF      |               |
|              |                 | 2,625 SF      |               |
|              |                 |               | 6,025 SF      |
|              |                 |               |               |
| 22,725 SF    | 9,450 SF        | 6,850 SF      | 6,025 SF      |

| ivy Remodel | Medium Remodel | Light Rem    | odel   | Finishes Only |
|-------------|----------------|--------------|--------|---------------|
|             |                |              |        |               |
|             |                |              |        |               |
|             |                |              |        |               |
|             |                |              |        |               |
|             |                |              |        |               |
|             |                |              |        |               |
|             |                |              |        |               |
|             |                | D            | emoli  | tion/Removal  |
|             |                | <b>— —</b> N | ew/E>  | disting       |
|             |                | N            | ew Co  | nstruction    |
|             |                | H            | eavy F | Remodel       |
|             |                | N            | lediun | n Remodel     |
|             |                | Li           | ght Re | emodel        |
|             |                | Fi           | nishe  | s Only        |
|             |                | N            | o Wor  | ·k            |
|             |                |              |        | $\frown$      |