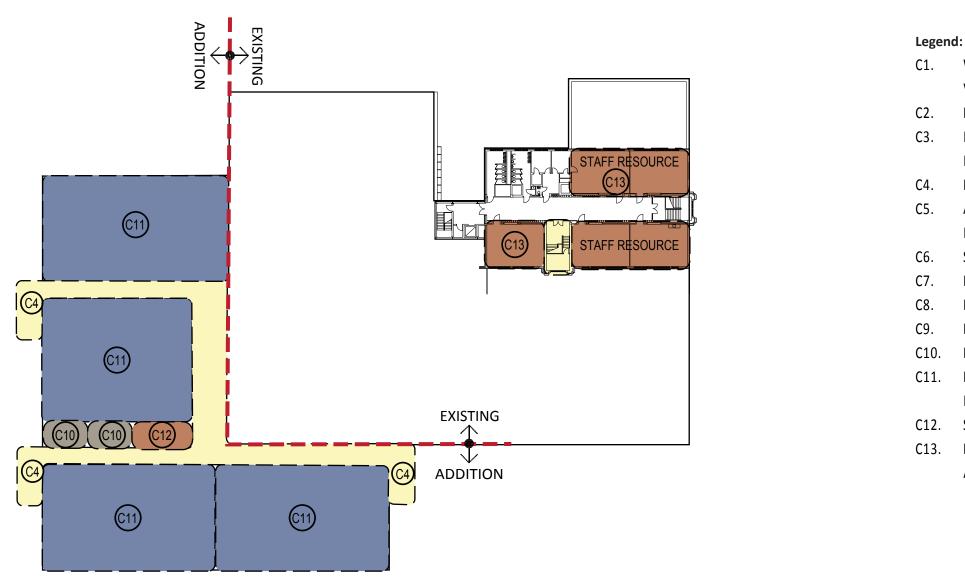

# Phalen Lake Hmong Studies Magnet **Conceptual Utilization Plan Flr 1**

- Welcoming and Secure Entry with Visual Control from Administration
- Improved Bathroom Facilities
- New Cafeteria/Multi-Use Space with
- Daylighting
- New Vertical Circulation
- Appropriate Learning Space for Early
- Education with Restrooms
- Safe Path from Building to Playground
- Flexible Space with Movable Walls
- Expand Gym for Large Group Space
- **Expanded** Media
- New Restrooms
- Personalized/Adaptive Collaborative
- Learning Areas with Shared Daylight
- Staff Resource/PLC
- Repurpose Staff Resources and
- Administrative Space
- **General Learning** Science Performing Arts **Career & Tech Education** Media Center Dining Athletics Circulation **Facilities Support** Administration Art

Demolition/Removal

New/Existing Property Line 🔺 Main Entry Secondary Entry
Service Entry