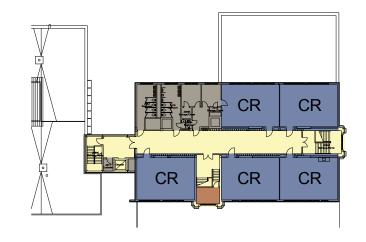

# Phalen Lake Hmong Studies Magnet **Conceptual Utilization Plan Flr 2**

- Welcoming and Secure Entry with Visual Control from Administration
- Improved Bathroom Facilities
- New Cafeteria/Multi-Use Space with
- Daylighting
- New Vertical Circulation
- Appropriate Learning Space for Early
- Education with Restrooms
- Safe Path from Building to Playground
- Flexible Space with Movable Walls
- Expand Gym for Large Group Space
- Expanded Media
- New Restrooms
- Personalized/Adaptive Collaborative
- Learning Areas with Shared Daylight
- Staff Resource/PLC
- Repurpose Staff Resources and
- Administrative Space
- General Learning Science Performing Arts **Career & Tech Education** Media Center Dining Athletics Circulation **Facilities Support** Administration Art

Demolition/Removal

New/Existing **Property Line** 🔺 Main Entry Secondary Entry
Service Entry