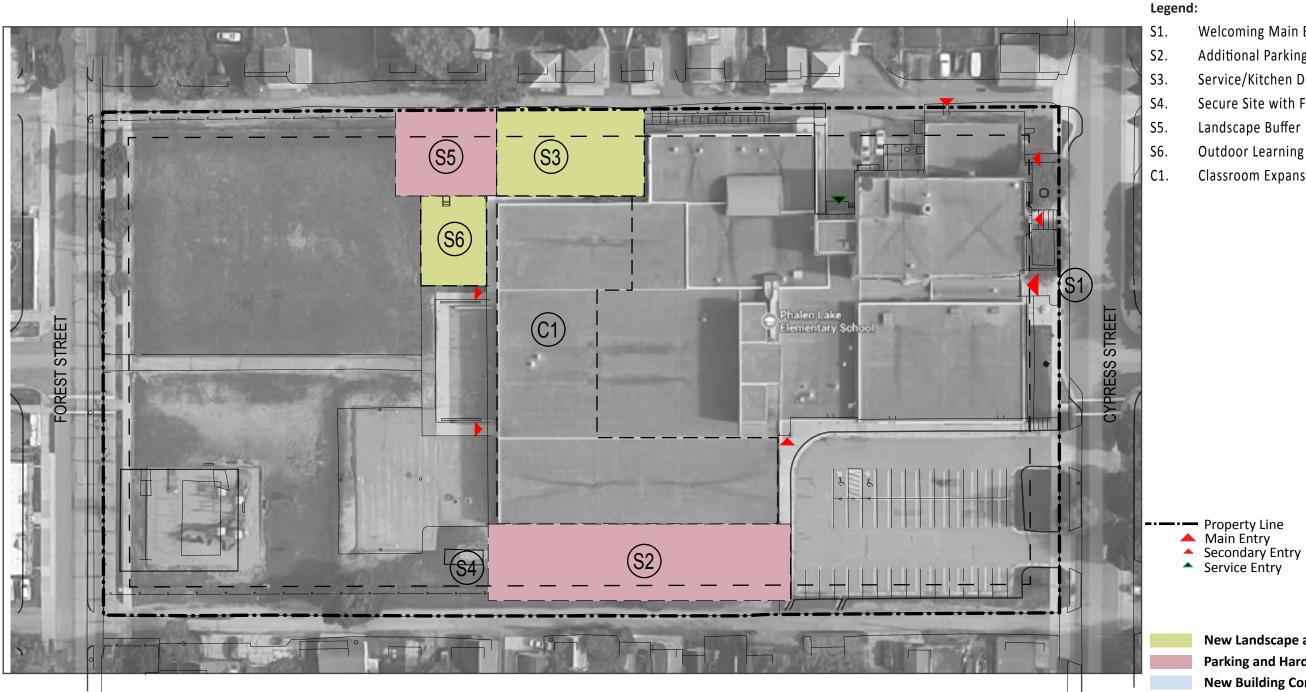

## Phalen Lake Hmong Studies Magnet Site Concept

|   | 2 |  |
|---|---|--|
| ٦ | • |  |
| 4 | • |  |
|   |   |  |

| Welcoming Main Entry     |          |
|--------------------------|----------|
| Additional Parking       | 9,050 SF |
| Service/Kitchen Delivery | 5,125 SF |
| Secure Site with Fencing |          |
| Landscape Buffer         | 3,525 SF |
| Outdoor Learning         | 2,325 SF |
| Classroom Expansion      |          |

- New Landscape and Playground
- Parking and Hardscape
- **New Building Construction**