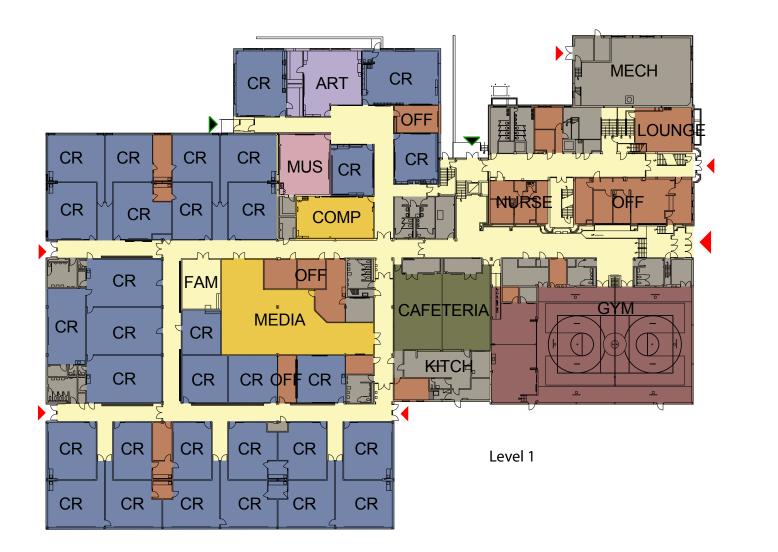

# Phalen Lake Hmong Studies Magnet **Existing Utilization**

Level 2

Main Entry
Secondary Entry
Service Entry

**General Learning** Science Performing Arts **Career & Tech Education** Media Center Dining Athletics Circulation **Facilities Support** Administration Art

# Phalen Lake Hmong Studies Magnet **Conceptual Utilization Plan Flr 1**

- Welcoming and Secure Entry with Visual Control from Administration
- Improved Bathroom Facilities
- New Cafeteria/Multi-Use Space with
- Daylighting
- New Vertical Circulation
- Appropriate Learning Space for Early
- Education with Restrooms
- Safe Path from Building to Playground
- Flexible Space with Movable Walls
- Expand Gym for Large Group Space
- **Expanded** Media
- New Restrooms
- Personalized/Adaptive Collaborative
- Learning Areas with Shared Daylight
- Staff Resource/PLC
- Repurpose Staff Resources and
- Administrative Space
- **General Learning** Science Performing Arts **Career & Tech Education** Media Center Dining Athletics Circulation **Facilities Support** Administration Art