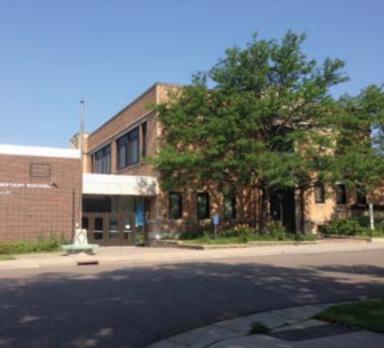

## Phalen Lake Hmong Studies Magnet **1089 Cypress Street**

It was originally constructed in 1930 at 21,187 square feet. Later additions were completed in 1973 and 2004. It is now 77,899 square feet.