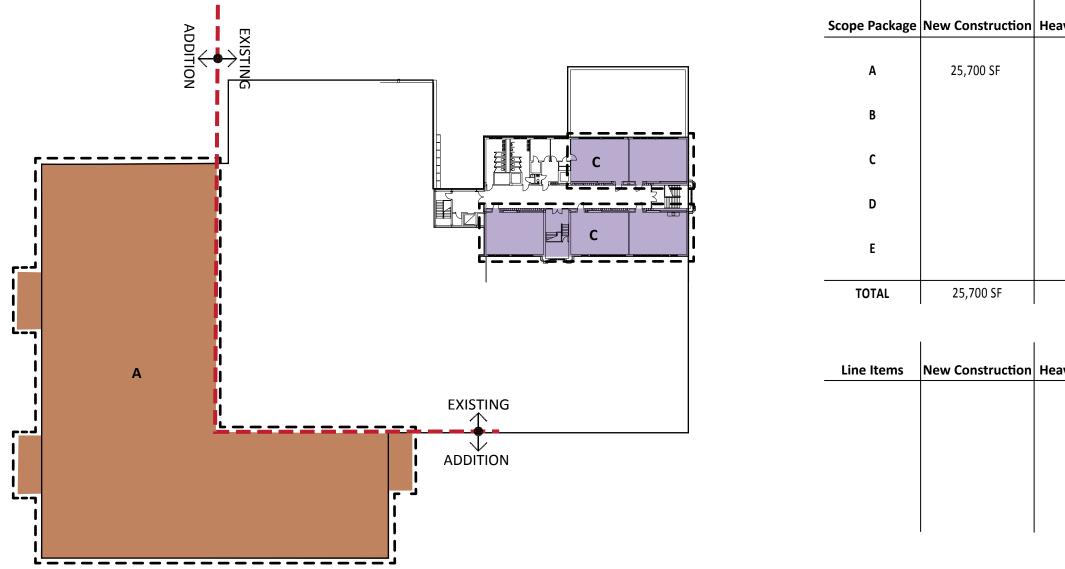

### Phalen Lake Hmong Studies Magnet Conceptual Construction Plan Flr 2

| avy Remodel | Medium Remodel | Light Remodel | Finishes Only |
|-------------|----------------|---------------|---------------|
|             |                |               |               |
|             |                |               |               |
|             |                |               |               |
|             |                |               | 4,225 SF      |
|             |                |               |               |
|             |                |               |               |
|             |                |               | 4,225 SF      |

| avy Remodel | Medium Remodel | Light R | emodel | Finishes Only |
|-------------|----------------|---------|--------|---------------|
|             |                |         |        |               |
|             |                |         |        |               |
|             |                |         |        |               |
|             |                |         |        |               |
|             |                |         |        | ion/Removal   |
|             |                |         | New/Ex | isting        |