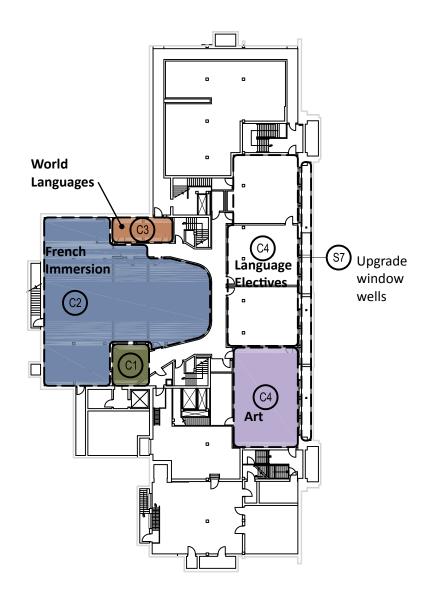

S7. Upgrade window wells

#### Conceptual Utilization Plan

New French Immersion Entry 'Cafe'

#### Legend:

C2. **New Instructional Space** (3,416 SF) C3. **New Offices** (262 SF)

Instructional Space upgrades C4. (3,368 SF)

(265 SF)