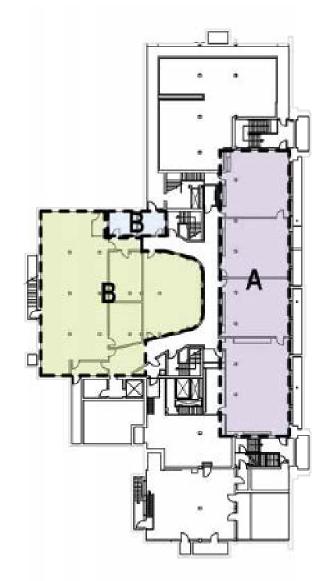

#### Conceptual Utilization Plan

New French Immersion Entry 'Cafe'

#### Legend:

C2. **New Instructional Space** (3,416 SF) C3. **New Offices** (262 SF)

Instructional Space upgrades C4. (3,368 SF)

(265 SF)

#### **Conceptual Utilization Plan**

#### Conceptual Utilization Plan

Legend: **New Instructional Space** (3,992 SF) C5. New 2-story Main Entry addition (See 4.2) C6. **Relocate Administration Offices** (3,610 SF) C7. **New Instructional Space** (2,250 SF) Intervention Office C8. (212 SF) C9. **New Restroom** (100 SF) C10. New Science Storage (300 SF) Reconfigure existing Instructional Spaces for Science (2,520 SF) Special Education Instructional Spaces (1,295 SF)

Intervention Office

Legend:

C8.

#### Conceptual Utilization Plan

C2. New Instructional Suite (3,994 SF)

C7. New Instructional Space (2,330 SF)

C9. New Restroom (100 SF)

c10. New Science Storage (400 SF)

(205 SF)