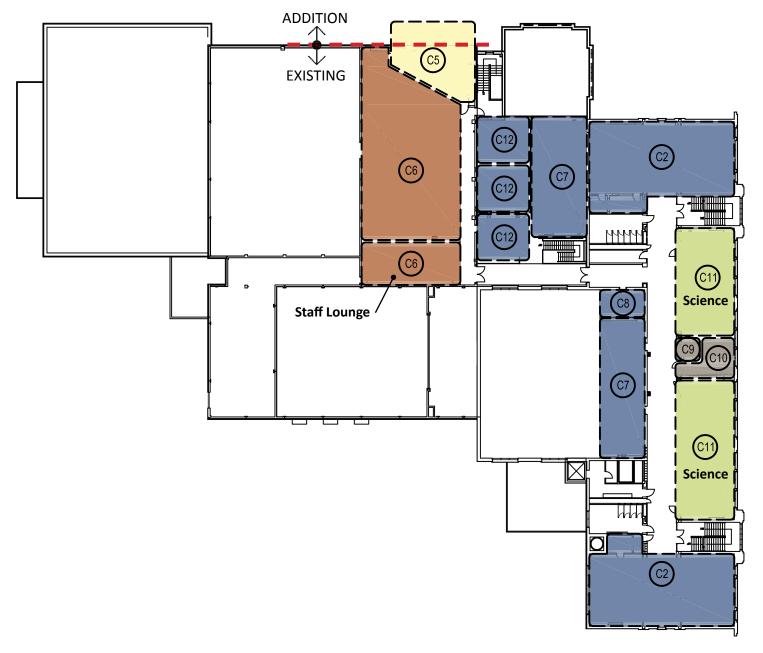

#### Conceptual Utilization Plan

Legend: **New Instructional Space** (3,992 SF) C5. New 2-story Main Entry addition (See 4.2) C6. **Relocate Administration Offices** (3,610 SF) C7. **New Instructional Space** (2,250 SF) Intervention Office C8. (212 SF) C9. **New Restroom** (100 SF) C10. New Science Storage (300 SF) Reconfigure existing Instructional Spaces for Science (2,520 SF) Special Education Instructional Spaces (1,295 SF)