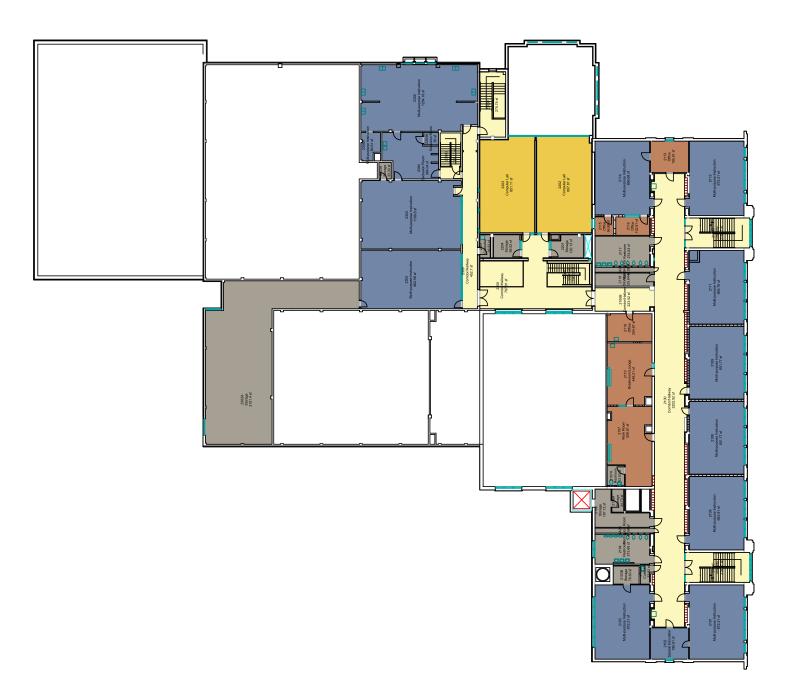

#### **Conceptual Utilization Plan**

#### Conceptual Utilization Plan

Legend: **New Instructional Space** (3,992 SF) C5. New 2-story Main Entry addition (See 4.2) C6. **Relocate Administration Offices** (3,610 SF) C7. **New Instructional Space** (2,250 SF) Intervention Office C8. (212 SF) C9. **New Restroom** (100 SF) C10. New Science Storage (300 SF) Reconfigure existing Instructional Spaces for Science (2,520 SF) Special Education Instructional Spaces (1,295 SF)

Intervention Office

Legend:

C8.