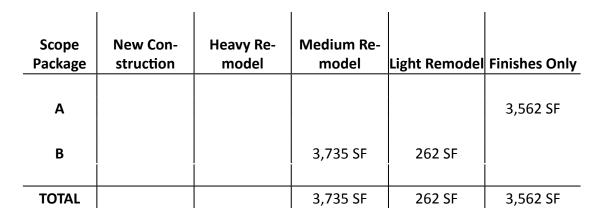

# Ramsey Middle School Conceptual Construction Plan

| Scope<br>Package | New<br>Construction | Heavy<br>Remodel | Medium<br>Remodel | Light Remodel | Finishes Only |
|------------------|---------------------|------------------|-------------------|---------------|---------------|
| Α                | 948 SF              | 8,783 SF         | 6,320 SF          |               | 4,218 SF      |
| В                |                     |                  |                   |               |               |
| TOTAL            | 948 SF              | 8,783 SF         | 6,320 SF          |               | 4,218 SF      |

# Ramsey Middle School Conceptual Construction Plan

| Scope<br>Package | New<br>Construction | Heavy<br>Remodel | Medium<br>Remodel | Light Remodel | Finishes Only |
|------------------|---------------------|------------------|-------------------|---------------|---------------|
| Α                | 947 SF              | 527 SF           | 8,130 SF          |               | 864 SF        |
| В                |                     | 2,930 SF         | 3,340 SF          |               | 2,112 SF      |
| TOTAL            | 947 SF              | 3,457 SF         | 11,470 SF         |               | 2,976 SF      |

# Ramsey Middle School Conceptual Construction Plan

| Scope<br>Package | New<br>Construction | Heavy<br>Remodel | Medium<br>Remodel | Light Remodel | Finishes Only |
|------------------|---------------------|------------------|-------------------|---------------|---------------|
| Α                |                     |                  |                   |               |               |
| В                | 2,170 SF            |                  | 4,777 SF          |               | 1,753 SF      |
| TOTAL            | 2,170 SF            |                  | 4,777 SF          |               | 1,753 SF      |