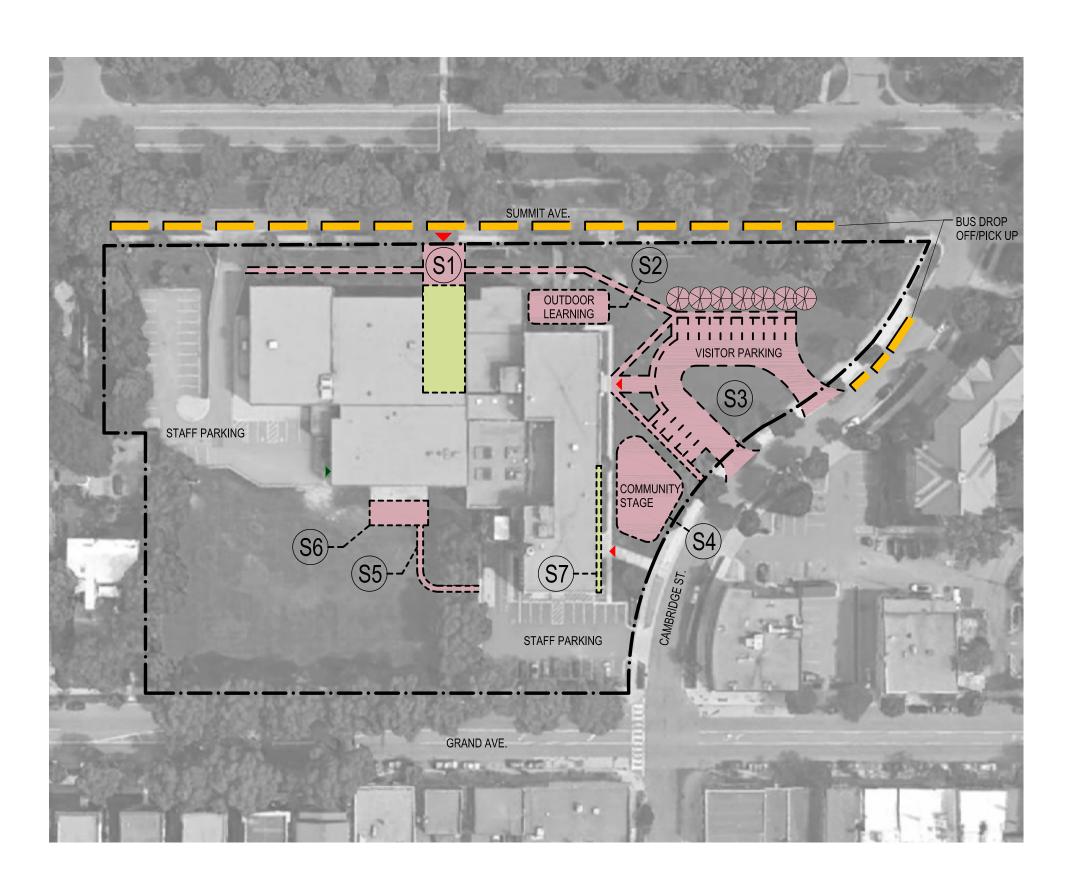

#### Site Concept

#### Legend:

S1. New main entry

S2. Outdoor learning (2,000 SF)

S3. New landscape plan w/ parking, curbcuts, landscaping, and sidewalks

S4. **Commons Space** (3,500 SF)

S5. Sidewalk

S6. New patio adjacent to cafeteria (600 SF)

S7. Upgrade window wells