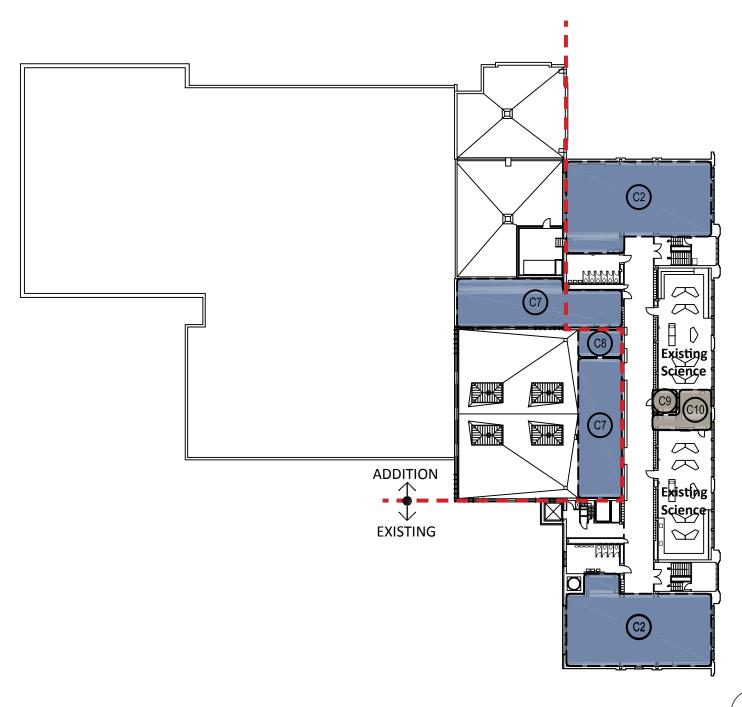

#### Conceptual Utilization Plan

Legend: **New Instructional Space** (3,992 SF) C5. New 2-story Main Entry addition (See 4.2) C6. **Relocate Administration Offices** (3,610 SF) C7. **New Instructional Space** (2,250 SF) Intervention Office C8. (212 SF) C9. **New Restroom** (100 SF) C10. New Science Storage (300 SF) Reconfigure existing Instructional Spaces for Science (2,520 SF) Special Education Instructional Spaces (1,295 SF)

Intervention Office

Legend:

C8.