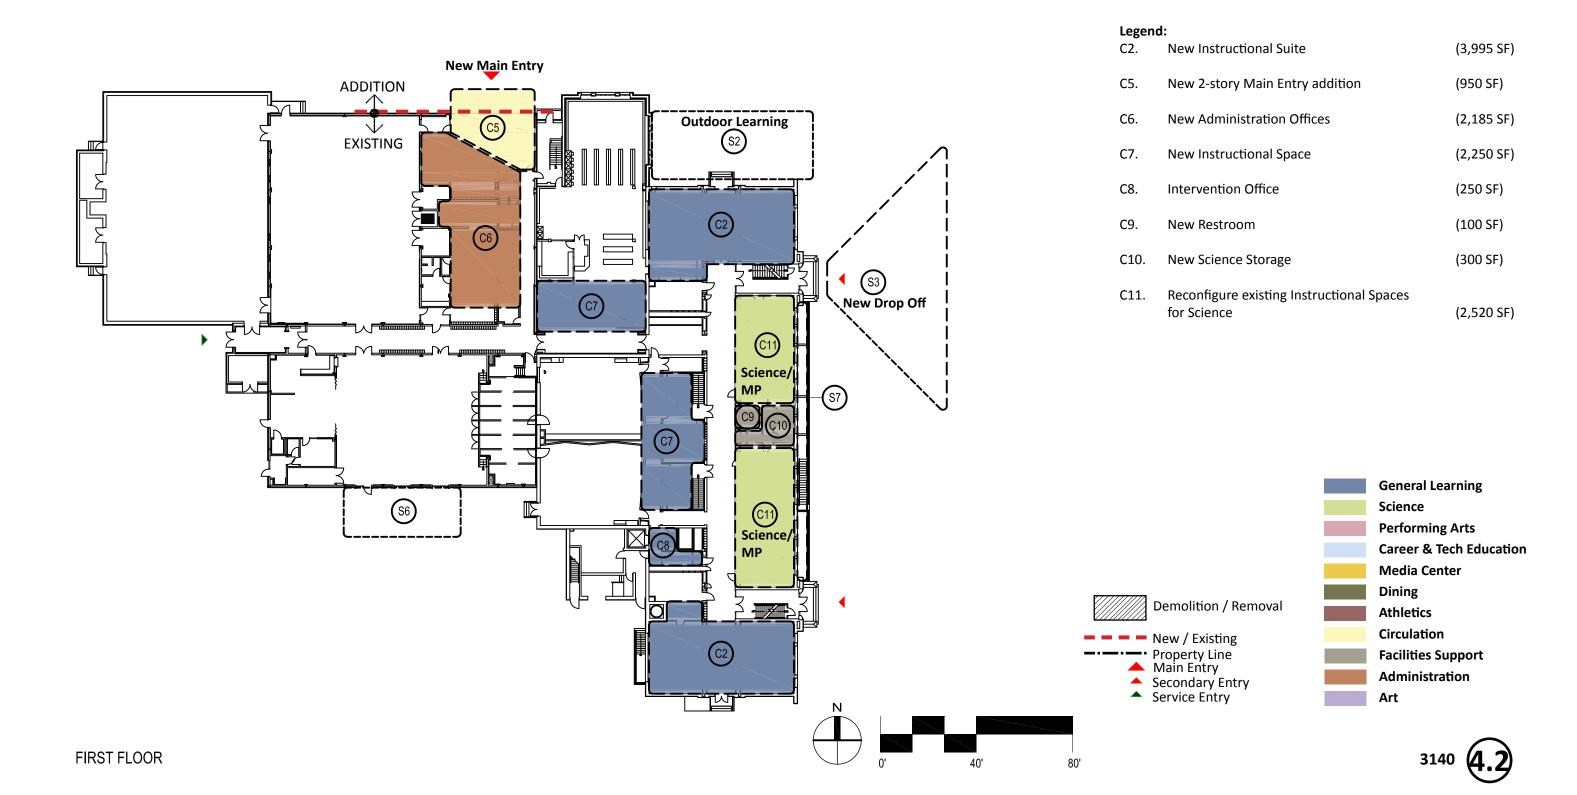

#### Conceptual Utilization Plan

Legend: **New Instructional Space** (3,992 SF) C5. New 2-story Main Entry addition (See 4.2) C6. **Relocate Administration Offices** (3,610 SF) C7. **New Instructional Space** (2,250 SF) Intervention Office C8. (212 SF) C9. **New Restroom** (100 SF) C10. New Science Storage (300 SF) Reconfigure existing Instructional Spaces for Science (2,520 SF) Special Education Instructional Spaces (1,295 SF)