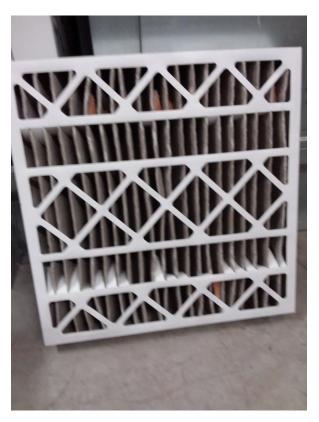

- It is not known whether or not CO2 sensors are associated with the ventilation system.
- VAVs are present. It is not known whether or not they are fan powered.
- Building has variable frequency drives (VFD).
- The heating system is a steam boiler.
- A cooling system is present and is a chilled water (air cooled) type system.
- Filters used are:

| Filter Type | MERV Rating |
|-------------|-------------|
| Pleated     | HEPA        |
| Pleated     | MERV 11     |
| Pleated     | MERV 13     |
| Pleated     | MERV 8      |
| Pleated     | N/A         |

- Filters are changed quarterly.
- Energy Recovery Units are present.
- Units do not contain system Enhancements.
- Personal air purifiers are supplied for individual rooms. They are of unknown make or model.
- It is not known whether or not the building was commissioned during the original construction.