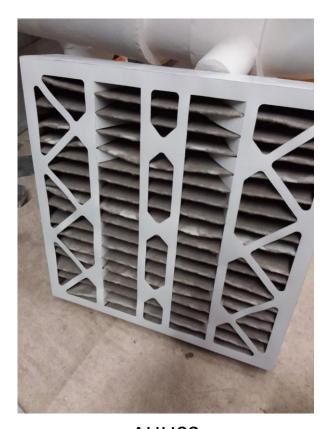

|                                   |                    | ded for each drift below.                                              |
|-----------------------------------|--------------------|------------------------------------------------------------------------|
|                                   | AHU01              |                                                                        |
| Location of Unit:                 | Mechanical Room    | 1144 near Fieldhouse                                                   |
| Areas Served:                     | Gym                |                                                                        |
|                                   | See attached map   |                                                                        |
| System                            | None               |                                                                        |
| Enhancements:                     |                    |                                                                        |
| Supply System                     | Outdoor Air        | Cleanliness and Observations                                           |
| Туре                              | Outdoor air intake | Outdoor air filters are not present.                                   |
| <ul> <li>Supply</li> </ul>        | is inaccessible    |                                                                        |
| System -                          |                    | Return air filters are not present.                                    |
| Constant                          | Outdoor air intake |                                                                        |
| Volume                            | is located on the  | Mixed air pre-filters are clean and not in need of replacement         |
| <ul> <li>Heating - Hot</li> </ul> | roof.              | (scoring 2 out of 5) and fit well. Mixed air pre-filters are installed |
| Water                             |                    | correctly. Mixed air main filters are somewhat dirty and on the        |
| <ul> <li>Cooling -</li> </ul>     | It is not known if | border of needing replacement (scoring 3 out of 5) and fit well.       |
| None                              | there are nearby   | Mixed air main filters are installed correctly.                        |
| <ul><li>Energy</li></ul>          | pollution sources. |                                                                        |
| Recovery                          |                    | Drain pans are not plugged. Drain pan condition is good.               |
| Unit (ERU) -                      | Outdoor air intake |                                                                        |
| None                              | is in good         | Heat wheels are not present.                                           |
|                                   | condition.         |                                                                        |
| Filter Type - Mixed               |                    | Exterior ducting is visible. Exterior ducting insulation is not        |
| <ul><li>Pre-filter:</li></ul>     |                    | present.                                                               |
| Pleated,                          |                    |                                                                        |
| MERV 8                            |                    | Interior ducting is not visible. Interior ducting insulation is in an  |
| <ul> <li>Main filter:</li> </ul>  |                    | unknown condition. Interior ducting is of unknown cleanliness.         |
| Pleated,                          |                    |                                                                        |
| MERV 13                           |                    | Air handling room is free of trash/chemicals.                          |
|                                   |                    |                                                                        |
|                                   |                    | Outside damper is inaccessible, and its condition is not known.        |
|                                   |                    | Poturn damper is open, and its condition is good                       |
|                                   |                    | Return damper is open, and its condition is good.                      |
|                                   |                    |                                                                        |

| Unit Designation:                                                                                       | AHU02                                                                                                                                  |                                                                                                                                                                                                                                                                                                                                                                                                                                                                                                                                                                                                                                                                                                                                                                                                                                                                    |
|---------------------------------------------------------------------------------------------------------|----------------------------------------------------------------------------------------------------------------------------------------|--------------------------------------------------------------------------------------------------------------------------------------------------------------------------------------------------------------------------------------------------------------------------------------------------------------------------------------------------------------------------------------------------------------------------------------------------------------------------------------------------------------------------------------------------------------------------------------------------------------------------------------------------------------------------------------------------------------------------------------------------------------------------------------------------------------------------------------------------------------------|
| Location of Unit:                                                                                       | Penthouse above s                                                                                                                      | tair G 3403 inside Room 1409                                                                                                                                                                                                                                                                                                                                                                                                                                                                                                                                                                                                                                                                                                                                                                                                                                       |
|                                                                                                         | Science Wing<br>See attached map                                                                                                       |                                                                                                                                                                                                                                                                                                                                                                                                                                                                                                                                                                                                                                                                                                                                                                                                                                                                    |
| System                                                                                                  | n None                                                                                                                                 |                                                                                                                                                                                                                                                                                                                                                                                                                                                                                                                                                                                                                                                                                                                                                                                                                                                                    |
| Enhancements:                                                                                           |                                                                                                                                        |                                                                                                                                                                                                                                                                                                                                                                                                                                                                                                                                                                                                                                                                                                                                                                                                                                                                    |
| Supply System                                                                                           | Outdoor Air                                                                                                                            | Cleanliness and Observations                                                                                                                                                                                                                                                                                                                                                                                                                                                                                                                                                                                                                                                                                                                                                                                                                                       |
| Type  Supply System - VAV Heating - Hot Water Cooling - Chilled Water Energy Recovery Unit (ERU) - None | Outdoor air intake is inaccessible  Outdoor air intake is located on the roof.  It is not known if there are nearby pollution sources. | Outdoor air filters are not present.  Return air filters are not present.  Mixed air pre-filters are clean and not in need of replacement (scoring 2 out of 5) and fit well. Mixed air pre-filters are installed correctly. Mixed air main filters are somewhat dirty and on the border of needing replacement (scoring 3 out of 5) and fit well. Mixed air main filters are installed correctly.  Drain pans are not plugged. Drain pan condition is good.  Heating coils are clean and cooling coils are dirty.  Heat wheels are not present.  Exterior ducting is visible. Exterior ducting insulation is not present.  Interior ducting is not visible. Interior ducting insulation is in an unknown condition. Interior ducting is of unknown cleanliness.  Air handling room is free of trash/chemicals.  Outside damper is open, and its condition is good. |
|                                                                                                         |                                                                                                                                        | Return damper is open, and its condition is good.  The general condition of the unit is good.                                                                                                                                                                                                                                                                                                                                                                                                                                                                                                                                                                                                                                                                                                                                                                      |