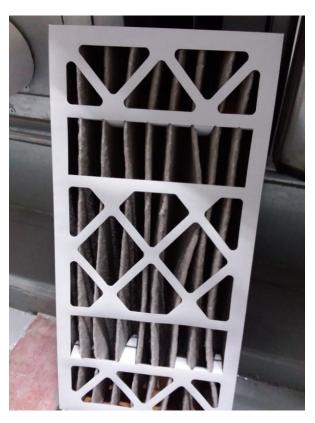

|                                   |                    | ded for each drift below.                                              |
|-----------------------------------|--------------------|------------------------------------------------------------------------|
|                                   | AHU01              |                                                                        |
| Location of Unit:                 | Mechanical Room    | 1144 near Fieldhouse                                                   |
| Areas Served:                     | Gym                |                                                                        |
|                                   | See attached map   |                                                                        |
| System                            | None               |                                                                        |
| Enhancements:                     |                    |                                                                        |
| Supply System                     | Outdoor Air        | Cleanliness and Observations                                           |
| Туре                              | Outdoor air intake | Outdoor air filters are not present.                                   |
| <ul> <li>Supply</li> </ul>        | is inaccessible    |                                                                        |
| System -                          |                    | Return air filters are not present.                                    |
| Constant                          | Outdoor air intake |                                                                        |
| Volume                            | is located on the  | Mixed air pre-filters are clean and not in need of replacement         |
| <ul> <li>Heating - Hot</li> </ul> | roof.              | (scoring 2 out of 5) and fit well. Mixed air pre-filters are installed |
| Water                             |                    | correctly. Mixed air main filters are somewhat dirty and on the        |
| <ul> <li>Cooling -</li> </ul>     | It is not known if | border of needing replacement (scoring 3 out of 5) and fit well.       |
| None                              | there are nearby   | Mixed air main filters are installed correctly.                        |
| <ul><li>Energy</li></ul>          | pollution sources. |                                                                        |
| Recovery                          |                    | Drain pans are not plugged. Drain pan condition is good.               |
| Unit (ERU) -                      | Outdoor air intake |                                                                        |
| None                              | is in good         | Heat wheels are not present.                                           |
|                                   | condition.         |                                                                        |
| Filter Type - Mixed               |                    | Exterior ducting is visible. Exterior ducting insulation is not        |
| <ul><li>Pre-filter:</li></ul>     |                    | present.                                                               |
| Pleated,                          |                    |                                                                        |
| MERV 8                            |                    | Interior ducting is not visible. Interior ducting insulation is in an  |
| <ul> <li>Main filter:</li> </ul>  |                    | unknown condition. Interior ducting is of unknown cleanliness.         |
| Pleated,                          |                    |                                                                        |
| MERV 13                           |                    | Air handling room is free of trash/chemicals.                          |
|                                   |                    |                                                                        |
|                                   |                    | Outside damper is inaccessible, and its condition is not known.        |
|                                   |                    | Poturn damper is open, and its condition is good                       |
|                                   |                    | Return damper is open, and its condition is good.                      |
|                                   |                    |                                                                        |

| Unit Designation:                                                                                       | AHU02                                                                                                                                  |                                                                                                                                                                                                                                                                                                                                                                                                                                                                                                                                                                                                                                                                                                                                                                                                                                                                    |
|---------------------------------------------------------------------------------------------------------|----------------------------------------------------------------------------------------------------------------------------------------|--------------------------------------------------------------------------------------------------------------------------------------------------------------------------------------------------------------------------------------------------------------------------------------------------------------------------------------------------------------------------------------------------------------------------------------------------------------------------------------------------------------------------------------------------------------------------------------------------------------------------------------------------------------------------------------------------------------------------------------------------------------------------------------------------------------------------------------------------------------------|
| Location of Unit:                                                                                       | Penthouse above s                                                                                                                      | tair G 3403 inside Room 1409                                                                                                                                                                                                                                                                                                                                                                                                                                                                                                                                                                                                                                                                                                                                                                                                                                       |
|                                                                                                         | Science Wing<br>See attached map                                                                                                       |                                                                                                                                                                                                                                                                                                                                                                                                                                                                                                                                                                                                                                                                                                                                                                                                                                                                    |
| System                                                                                                  | n None                                                                                                                                 |                                                                                                                                                                                                                                                                                                                                                                                                                                                                                                                                                                                                                                                                                                                                                                                                                                                                    |
| Enhancements:                                                                                           |                                                                                                                                        |                                                                                                                                                                                                                                                                                                                                                                                                                                                                                                                                                                                                                                                                                                                                                                                                                                                                    |
| Supply System                                                                                           | Outdoor Air                                                                                                                            | Cleanliness and Observations                                                                                                                                                                                                                                                                                                                                                                                                                                                                                                                                                                                                                                                                                                                                                                                                                                       |
| Type  Supply System - VAV Heating - Hot Water Cooling - Chilled Water Energy Recovery Unit (ERU) - None | Outdoor air intake is inaccessible  Outdoor air intake is located on the roof.  It is not known if there are nearby pollution sources. | Outdoor air filters are not present.  Return air filters are not present.  Mixed air pre-filters are clean and not in need of replacement (scoring 2 out of 5) and fit well. Mixed air pre-filters are installed correctly. Mixed air main filters are somewhat dirty and on the border of needing replacement (scoring 3 out of 5) and fit well. Mixed air main filters are installed correctly.  Drain pans are not plugged. Drain pan condition is good.  Heating coils are clean and cooling coils are dirty.  Heat wheels are not present.  Exterior ducting is visible. Exterior ducting insulation is not present.  Interior ducting is not visible. Interior ducting insulation is in an unknown condition. Interior ducting is of unknown cleanliness.  Air handling room is free of trash/chemicals.  Outside damper is open, and its condition is good. |
|                                                                                                         |                                                                                                                                        | Return damper is open, and its condition is good.  The general condition of the unit is good.                                                                                                                                                                                                                                                                                                                                                                                                                                                                                                                                                                                                                                                                                                                                                                      |

| Unit        | Designation:                             | AHU03                                    |                                                                                                                                                                        |
|-------------|------------------------------------------|------------------------------------------|------------------------------------------------------------------------------------------------------------------------------------------------------------------------|
|             | ion of Unit:                             |                                          | r G 3403 inside Room 1409                                                                                                                                              |
|             | s Served:                                | Science                                  | 1 0 3 103 113100 1103111 1 103                                                                                                                                         |
| , ii cu     | , sc. vcu.                               | See attached map                         |                                                                                                                                                                        |
| Syste       | m Enhancements:                          | •                                        |                                                                                                                                                                        |
|             | Supply System                            | Outdoor Air                              | Cleanliness and Observations                                                                                                                                           |
| Туре        | Commello Comberna                        | Outdoor air intake is                    | Outdoor air filters are not present.                                                                                                                                   |
| •           | Supply System -<br>VAV                   | inaccessible                             | Return air pre-filters are not present. Return air main                                                                                                                |
| •           | Heating - Hot<br>Water                   | located on the roof.                     | filters are clean and not in need of replacement (scoring 2 out of 5) and fit well. Return air main filters are installed                                              |
| •           | Cooling - Chilled<br>Water               | It is not known if                       | correctly.                                                                                                                                                             |
| •           | Energy<br>Recovery Unit<br>(ERU) - Fixed | there are nearby pollution sources.      | Mixed air pre-filters are not present. Mixed air main filters are somewhat dirty and on the border of needing replacement (scoring 3 out of 5) and fit well. Mixed air |
|             | Plate                                    | Outdoor air intake is in good condition. | main filters are installed correctly.                                                                                                                                  |
| Filter<br>• | Type - Return<br>Pre-filter: None        |                                          | Drain pans are not plugged. Drain pan condition is good.                                                                                                               |
| •           | Main filter:<br>Pleated, MERV            |                                          | Heating coils are clean and cooling coils are clean.                                                                                                                   |
|             | 8                                        |                                          | Heat wheels are clean.                                                                                                                                                 |
| Filter<br>• |                                          |                                          | Exterior ducting is visible. Exterior ducting insulation is not present.                                                                                               |
|             | Pleated, MERV<br>13                      |                                          | Interior ducting is not visible. Interior ducting insulation is in an unknown condition. Interior ducting is of unknown cleanliness.                                   |
|             |                                          |                                          | Air handling room is free of trash/chemicals.                                                                                                                          |
|             |                                          |                                          | Outside damper is open, and its condition is good.                                                                                                                     |
|             |                                          |                                          | Return damper is open, and its condition is good.                                                                                                                      |
|             |                                          |                                          | The general condition of the unit is good.                                                                                                                             |