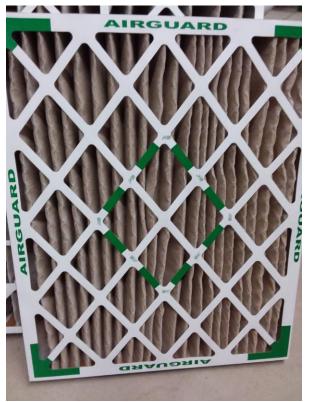

| Filter Type | MERV Rating |
|-------------|-------------|
| Pleated     | HEPA        |
| Pleated     | MERV 11     |
| Pleated     | MERV 13     |
| Pleated     | MERV 8      |
| Pleated     | N/A         |

- Filters are changed quarterly.
- Energy Recovery Units are present.
- Units do not contain system Enhancements.
- Personal air purifiers are supplied for individual rooms. They are of unknown make or model.
- It is not known whether or not the building was commissioned during the original construction.