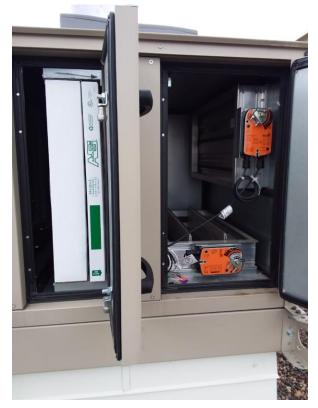

| Unit Designation:                                                                                                            | AHU05                                                                                 |                                                                                                                                                                                                                                                                                                                                                                                                                                                                                                                                                                                                                                                                                                                                                                                                                                                                                                                                            |
|------------------------------------------------------------------------------------------------------------------------------|---------------------------------------------------------------------------------------|--------------------------------------------------------------------------------------------------------------------------------------------------------------------------------------------------------------------------------------------------------------------------------------------------------------------------------------------------------------------------------------------------------------------------------------------------------------------------------------------------------------------------------------------------------------------------------------------------------------------------------------------------------------------------------------------------------------------------------------------------------------------------------------------------------------------------------------------------------------------------------------------------------------------------------------------|
| Location of Unit:                                                                                                            | Roof Penthouse near Computer Lab Roof Access                                          |                                                                                                                                                                                                                                                                                                                                                                                                                                                                                                                                                                                                                                                                                                                                                                                                                                                                                                                                            |
| Areas Served:                                                                                                                | Area A,B Floor-1, N<br>See attached map                                               | lain Office Area                                                                                                                                                                                                                                                                                                                                                                                                                                                                                                                                                                                                                                                                                                                                                                                                                                                                                                                           |
| System                                                                                                                       | None                                                                                  |                                                                                                                                                                                                                                                                                                                                                                                                                                                                                                                                                                                                                                                                                                                                                                                                                                                                                                                                            |
| Enhancements:                                                                                                                |                                                                                       |                                                                                                                                                                                                                                                                                                                                                                                                                                                                                                                                                                                                                                                                                                                                                                                                                                                                                                                                            |
| Supply System                                                                                                                | Outdoor Air                                                                           | Cleanliness and Observations                                                                                                                                                                                                                                                                                                                                                                                                                                                                                                                                                                                                                                                                                                                                                                                                                                                                                                               |
| Type  Supply System - VAV Heating - Hot Water Cooling - Chilled Water Energy Recovery Unit (ERU) - None  Filter Type - Mixed | is inaccessible Outdoor air intake is located on an exterior wall. It is not known if | Outdoor air filters are not present.  Return air filters are not present.  Mixed air pre-filters are clean and not in need of replacement (scoring 2 out of 5) and fit well. Mixed air pre-filters are installed correctly. Mixed air main filters are somewhat dirty and on the border of needing replacement (scoring 4 out of 5) and fit well. Mixed air main filters are installed correctly.  Drain pans are not plugged. Drain pan condition is good.  Heating coils are clean and cooling coils are clean.  Heat wheels are not present.  Exterior ducting is visible. Exterior ducting insulation is not present.  Interior ducting is not visible. Interior ducting insulation is in an unknown condition. Interior ducting is of unknown cleanliness.  Air handling room is free of trash/chemicals.  Outside damper is inaccessible, and its condition is good.  Return damper is inaccessible, and its condition is not known. |
|                                                                                                                              |                                                                                       | The general condition of the unit is good.                                                                                                                                                                                                                                                                                                                                                                                                                                                                                                                                                                                                                                                                                                                                                                                                                                                                                                 |