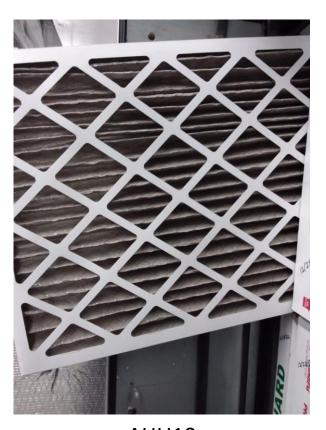

| Unit D  | esignation:         | AHU10               |                                                                 |
|---------|---------------------|---------------------|-----------------------------------------------------------------|
| Locatio | on of Unit:         | Penthouse above Gy  | /m Closet 1101A                                                 |
| Areas S | Served:             | Gym                 |                                                                 |
|         |                     | See attached map    |                                                                 |
| System  | n Enhancements:     | None                |                                                                 |
| S       | upply System        | Outdoor Air         | Cleanliness and Observations                                    |
| Type    |                     | Outdoor air intake  | Outdoor air filters are not present.                            |
| •       | Supply System -     | is accessible       |                                                                 |
|         | Constant Volume     |                     | Return air filters are not present.                             |
| •       | Heating - Hot       | Outdoor air intake  |                                                                 |
|         | Water               | is located on the   | Mixed air filters are somewhat dirty and on the border of       |
| •       | O                   | roof.               | needing replacement (scoring 3 out of 5) and fit well.          |
| •       | Energy Recovery     |                     | Mixed air filters are installed correctly.                      |
|         | • •                 | No nearby pollution |                                                                 |
|         | None                | sources were        | Drain pans are not plugged. Drain pan condition is good.        |
|         |                     | found.              |                                                                 |
|         | <u> </u>            |                     | Heating coils are clean.                                        |
| •       | Pre-filter:         | Outdoor air intake  |                                                                 |
|         |                     | is in good          | Heat wheels are not present.                                    |
| •       | Main filter:        | condition.          |                                                                 |
|         | Pleated, MERV<br>13 |                     | Exterior ducting is visible. Exterior ducting insulation is not |
|         | 15                  |                     | present.                                                        |
|         |                     |                     | Interior ducting is not visible. Interior ducting insulation is |
|         |                     |                     | in an unknown condition. Interior ducting is of unknown         |
|         |                     |                     | cleanliness.                                                    |
|         |                     |                     | oreuminess.                                                     |
|         |                     |                     | Air handling room is free of trash/chemicals.                   |
|         |                     |                     |                                                                 |
|         |                     |                     | Outside damper is open, and its condition is good.              |
|         |                     |                     | ]                                                               |
|         |                     |                     | Return damper is open, and its condition is good.               |
|         |                     |                     |                                                                 |
|         |                     |                     | The general condition of the unit is good.                      |