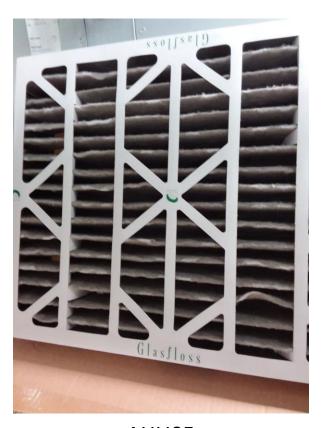

| Unit Designation: AHU06  Location of Unit: Mechanical/Laundry Room left of 1113  Areas Served: ROTC See attached map  System None Enhancements: Cleanliness and Observations  Type Outdoor air Outdoor air filters are not present.  Supply System - VAV System - VAV Heating - Hot  Heating - Hot                                                                                                                                                                                                                                                                                                                                                                                                                                                                                                                                                                                                                                                                                                                                                                                                                                                                                                                                                                                                                                                                                                                                                                                                                                                                                                                                                                                                                                                                                                                                                                                                                                                                                                                                                                                                         |
|------------------------------------------------------------------------------------------------------------------------------------------------------------------------------------------------------------------------------------------------------------------------------------------------------------------------------------------------------------------------------------------------------------------------------------------------------------------------------------------------------------------------------------------------------------------------------------------------------------------------------------------------------------------------------------------------------------------------------------------------------------------------------------------------------------------------------------------------------------------------------------------------------------------------------------------------------------------------------------------------------------------------------------------------------------------------------------------------------------------------------------------------------------------------------------------------------------------------------------------------------------------------------------------------------------------------------------------------------------------------------------------------------------------------------------------------------------------------------------------------------------------------------------------------------------------------------------------------------------------------------------------------------------------------------------------------------------------------------------------------------------------------------------------------------------------------------------------------------------------------------------------------------------------------------------------------------------------------------------------------------------------------------------------------------------------------------------------------------------|
| Areas Served:  ROTC See attached map  System Enhancements:  Supply System Outdoor Air Cleanliness and Observations  Type Outdoor air intake is System - VAV System - VAV Outdoor air filters are not present. Return air filters are not present.                                                                                                                                                                                                                                                                                                                                                                                                                                                                                                                                                                                                                                                                                                                                                                                                                                                                                                                                                                                                                                                                                                                                                                                                                                                                                                                                                                                                                                                                                                                                                                                                                                                                                                                                                                                                                                                          |
| Enhancements:  Supply System Outdoor Air Cleanliness and Observations  Outdoor air filters are not present.  Supply intake is System - VAV accessible Return air filters are not present.                                                                                                                                                                                                                                                                                                                                                                                                                                                                                                                                                                                                                                                                                                                                                                                                                                                                                                                                                                                                                                                                                                                                                                                                                                                                                                                                                                                                                                                                                                                                                                                                                                                                                                                                                                                                                                                                                                                  |
| Supply System         Outdoor Air         Cleanliness and Observations           Type         Outdoor air         Outdoor air filters are not present.           • Supply         intake is         Return air filters are not present.                                                                                                                                                                                                                                                                                                                                                                                                                                                                                                                                                                                                                                                                                                                                                                                                                                                                                                                                                                                                                                                                                                                                                                                                                                                                                                                                                                                                                                                                                                                                                                                                                                                                                                                                                                                                                                                                    |
| Type Outdoor air Supply System - VAV accessible Outdoor air filters are not present. Return air filters are not present.                                                                                                                                                                                                                                                                                                                                                                                                                                                                                                                                                                                                                                                                                                                                                                                                                                                                                                                                                                                                                                                                                                                                                                                                                                                                                                                                                                                                                                                                                                                                                                                                                                                                                                                                                                                                                                                                                                                                                                                   |
| Water Cooling - Chilled on an exterior Water Filter Type - Mixed Mixed air pre-filters are somewhat dirty and on the border of needing replacement (scoring 4 out of 5) and fit well. Mixed air pre-filters are installed correctly. Mixed air main filters are somewhat dirty and on the border of needing replacement (scoring 3 out of 5) and fit well. Mixed air main filters are installed correctly. |

| Unit Designation:                                                                                                                                                                                                           | AHU07                                                                                                                                          |                                                                                                                                                                                                                                                                                                                                                                                                                                                                                                                                                                                                                                                                                                                                                     |
|-----------------------------------------------------------------------------------------------------------------------------------------------------------------------------------------------------------------------------|------------------------------------------------------------------------------------------------------------------------------------------------|-----------------------------------------------------------------------------------------------------------------------------------------------------------------------------------------------------------------------------------------------------------------------------------------------------------------------------------------------------------------------------------------------------------------------------------------------------------------------------------------------------------------------------------------------------------------------------------------------------------------------------------------------------------------------------------------------------------------------------------------------------|
| •                                                                                                                                                                                                                           | Mechanical Room 1310                                                                                                                           |                                                                                                                                                                                                                                                                                                                                                                                                                                                                                                                                                                                                                                                                                                                                                     |
| Areas Served:                                                                                                                                                                                                               | Arts                                                                                                                                           |                                                                                                                                                                                                                                                                                                                                                                                                                                                                                                                                                                                                                                                                                                                                                     |
|                                                                                                                                                                                                                             | See attached map                                                                                                                               |                                                                                                                                                                                                                                                                                                                                                                                                                                                                                                                                                                                                                                                                                                                                                     |
| System Enhancements:                                                                                                                                                                                                        | None                                                                                                                                           |                                                                                                                                                                                                                                                                                                                                                                                                                                                                                                                                                                                                                                                                                                                                                     |
| Supply System                                                                                                                                                                                                               | Outdoor Air                                                                                                                                    | Cleanliness and Observations                                                                                                                                                                                                                                                                                                                                                                                                                                                                                                                                                                                                                                                                                                                        |
| Type  Supply System - VAV  Heating - Hot Water Cooling - Chilled Water Energy Recovery Unit (ERU) - Fixed Plate  Filter Type - Outdoor Pre-filter: None Main filter: Pleated, MERV 8  Filter Type - Return Pre-filter: None | Outdoor air intake is inaccessible  Outdoor air intake is located on an exterior wall.  It is not known if there are nearby pollution sources. | Outdoor air pre-filters are not present. Outdoor air main filters are clean and not in need of replacement (scoring 2 out of 5) and fit well. Outdoor air main filters are installed correctly.  Return air pre-filters are not present. Return air main filters are somewhat dirty and on the border of needing replacement (scoring 3 out of 5) and fit well. Return air main filters are installed correctly.  Mixed air pre-filters are not present. Mixed air main filters are clean and not in need of replacement (scoring 2 out of 5) and fit well. Mixed air main filters are installed correctly.  Drain pans are not plugged. Drain pan condition is poor.  Heating coils are clean and cooling coils are clean.  Heat wheels are clean. |
| <ul> <li>Main filter:         Pleated, MERV         </li> <li>8</li> </ul>                                                                                                                                                  |                                                                                                                                                | Exterior ducting is visible. Exterior ducting insulation is in good condition.  Interior ducting is not visible. Interior ducting insulation is                                                                                                                                                                                                                                                                                                                                                                                                                                                                                                                                                                                                     |
| Filter Type - Mixed  • Pre-filter: None • Main filter: Pleated, MERV 13                                                                                                                                                     |                                                                                                                                                | in an unknown condition. Interior ducting is of unknown cleanliness.  Air handling room is free of trash/chemicals.  Outside damper is inaccessible, and its condition is not                                                                                                                                                                                                                                                                                                                                                                                                                                                                                                                                                                       |
|                                                                                                                                                                                                                             |                                                                                                                                                | known.  Return damper is open, and its condition is good.  The general condition of the unit is good.                                                                                                                                                                                                                                                                                                                                                                                                                                                                                                                                                                                                                                               |