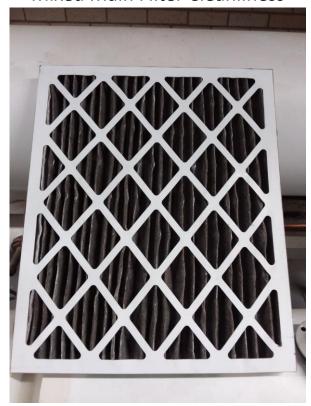

| Unit Designation:                                                                                       | AHU02                                                                                                                                  |                                                                                                                                                                                                                                                                                                                                                                                                                                                                                                                                                                                                                                                                                                                                                                                                                                                                    |
|---------------------------------------------------------------------------------------------------------|----------------------------------------------------------------------------------------------------------------------------------------|--------------------------------------------------------------------------------------------------------------------------------------------------------------------------------------------------------------------------------------------------------------------------------------------------------------------------------------------------------------------------------------------------------------------------------------------------------------------------------------------------------------------------------------------------------------------------------------------------------------------------------------------------------------------------------------------------------------------------------------------------------------------------------------------------------------------------------------------------------------------|
| Location of Unit:                                                                                       | Penthouse above s                                                                                                                      | tair G 3403 inside Room 1409                                                                                                                                                                                                                                                                                                                                                                                                                                                                                                                                                                                                                                                                                                                                                                                                                                       |
|                                                                                                         | Science Wing<br>See attached map                                                                                                       |                                                                                                                                                                                                                                                                                                                                                                                                                                                                                                                                                                                                                                                                                                                                                                                                                                                                    |
| System                                                                                                  | n None                                                                                                                                 |                                                                                                                                                                                                                                                                                                                                                                                                                                                                                                                                                                                                                                                                                                                                                                                                                                                                    |
| Enhancements:                                                                                           |                                                                                                                                        |                                                                                                                                                                                                                                                                                                                                                                                                                                                                                                                                                                                                                                                                                                                                                                                                                                                                    |
| Supply System                                                                                           | Outdoor Air                                                                                                                            | Cleanliness and Observations                                                                                                                                                                                                                                                                                                                                                                                                                                                                                                                                                                                                                                                                                                                                                                                                                                       |
| Type  Supply System - VAV Heating - Hot Water Cooling - Chilled Water Energy Recovery Unit (ERU) - None | Outdoor air intake is inaccessible  Outdoor air intake is located on the roof.  It is not known if there are nearby pollution sources. | Outdoor air filters are not present.  Return air filters are not present.  Mixed air pre-filters are clean and not in need of replacement (scoring 2 out of 5) and fit well. Mixed air pre-filters are installed correctly. Mixed air main filters are somewhat dirty and on the border of needing replacement (scoring 3 out of 5) and fit well. Mixed air main filters are installed correctly.  Drain pans are not plugged. Drain pan condition is good.  Heating coils are clean and cooling coils are dirty.  Heat wheels are not present.  Exterior ducting is visible. Exterior ducting insulation is not present.  Interior ducting is not visible. Interior ducting insulation is in an unknown condition. Interior ducting is of unknown cleanliness.  Air handling room is free of trash/chemicals.  Outside damper is open, and its condition is good. |
|                                                                                                         |                                                                                                                                        | Return damper is open, and its condition is good.  The general condition of the unit is good.                                                                                                                                                                                                                                                                                                                                                                                                                                                                                                                                                                                                                                                                                                                                                                      |