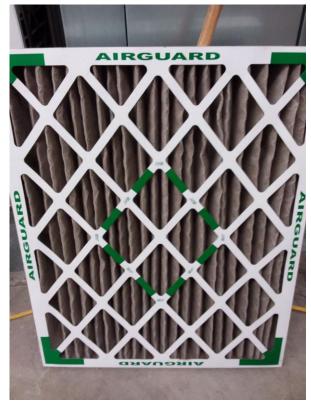

| Filter Type | MERV Rating |
|-------------|-------------|
| Pleated     | HEPA        |
| Pleated     | MERV 11     |
| Pleated     | MERV 13     |
| Pleated     | MERV 8      |
| Pleated     | N/A         |

- Filters are changed quarterly.
- Energy Recovery Units are present.
- Units do not contain system Enhancements.
- Personal air purifiers are supplied for individual rooms. They are of unknown make or model.
- It is not known whether or not the building was commissioned during the original construction.