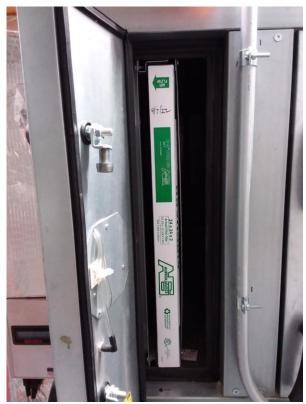

#### **Ventilation System**

The following information was gathered by IEA on Friday, April 21, 2023 with support from the district building representative during the on-site interview. The type of heating, ventilating and air-conditioning (HVAC) system and its assessment is included for each unit below: