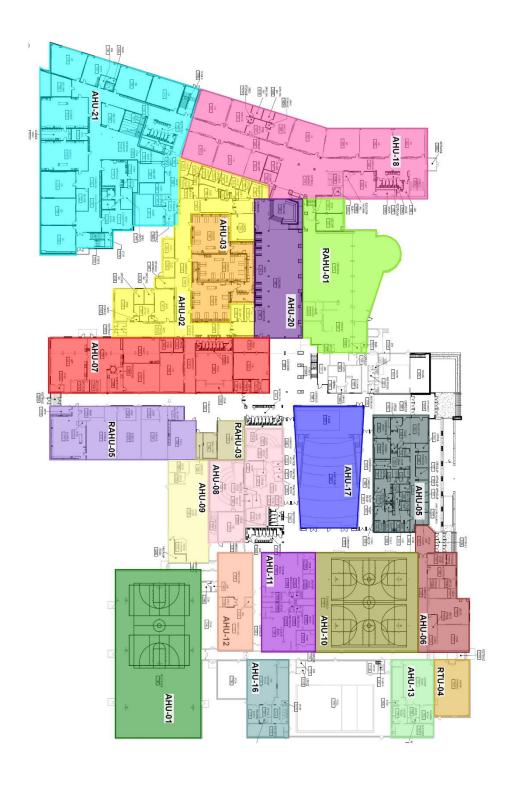

# Air Handling Unit Designations & Service Zones: 1st Floor

#### **Ventilation System**

The following information was gathered by IEA on Friday, April 21, 2023 with support from the district building representative during the on-site interview. The type of heating, ventilating and air-conditioning (HVAC) system and its assessment is included for each unit below: