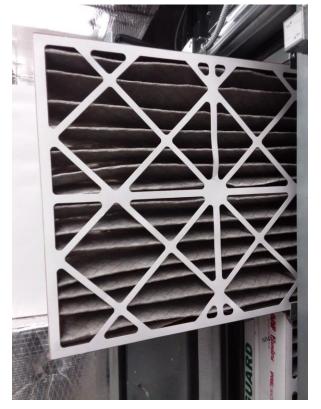

| Filter Type | MERV Rating |
|-------------|-------------|
| Pleated     | HEPA        |
| Pleated     | MERV 11     |
| Pleated     | MERV 13     |
| Pleated     | MERV 8      |
| Pleated     | N/A         |

- Filters are changed quarterly.
- Energy Recovery Units are present.
- Units do not contain system Enhancements.
- Personal air purifiers are supplied for individual rooms. They are of unknown make or model.
- It is not known whether or not the building was commissioned during the original construction.