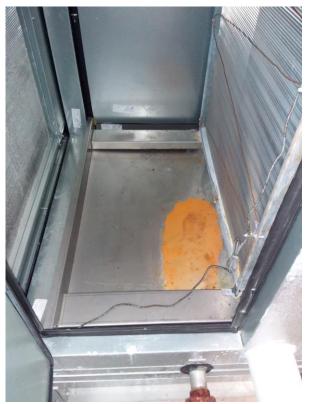

| Unit Designation:                                                                                                                                                                                                           | AHU07                                                                                                                                          |                                                                                                                                                                                                                                                                                                                                                                                                                                                                                                                                                                                                                                                                                                                                                     |
|-----------------------------------------------------------------------------------------------------------------------------------------------------------------------------------------------------------------------------|------------------------------------------------------------------------------------------------------------------------------------------------|-----------------------------------------------------------------------------------------------------------------------------------------------------------------------------------------------------------------------------------------------------------------------------------------------------------------------------------------------------------------------------------------------------------------------------------------------------------------------------------------------------------------------------------------------------------------------------------------------------------------------------------------------------------------------------------------------------------------------------------------------------|
| •                                                                                                                                                                                                                           | Mechanical Room 1310                                                                                                                           |                                                                                                                                                                                                                                                                                                                                                                                                                                                                                                                                                                                                                                                                                                                                                     |
| Areas Served:                                                                                                                                                                                                               | Arts                                                                                                                                           |                                                                                                                                                                                                                                                                                                                                                                                                                                                                                                                                                                                                                                                                                                                                                     |
|                                                                                                                                                                                                                             | See attached map                                                                                                                               |                                                                                                                                                                                                                                                                                                                                                                                                                                                                                                                                                                                                                                                                                                                                                     |
| System Enhancements:                                                                                                                                                                                                        | None                                                                                                                                           |                                                                                                                                                                                                                                                                                                                                                                                                                                                                                                                                                                                                                                                                                                                                                     |
| Supply System                                                                                                                                                                                                               | Outdoor Air                                                                                                                                    | Cleanliness and Observations                                                                                                                                                                                                                                                                                                                                                                                                                                                                                                                                                                                                                                                                                                                        |
| Type  Supply System - VAV  Heating - Hot Water Cooling - Chilled Water Energy Recovery Unit (ERU) - Fixed Plate  Filter Type - Outdoor Pre-filter: None Main filter: Pleated, MERV 8  Filter Type - Return Pre-filter: None | Outdoor air intake is inaccessible  Outdoor air intake is located on an exterior wall.  It is not known if there are nearby pollution sources. | Outdoor air pre-filters are not present. Outdoor air main filters are clean and not in need of replacement (scoring 2 out of 5) and fit well. Outdoor air main filters are installed correctly.  Return air pre-filters are not present. Return air main filters are somewhat dirty and on the border of needing replacement (scoring 3 out of 5) and fit well. Return air main filters are installed correctly.  Mixed air pre-filters are not present. Mixed air main filters are clean and not in need of replacement (scoring 2 out of 5) and fit well. Mixed air main filters are installed correctly.  Drain pans are not plugged. Drain pan condition is poor.  Heating coils are clean and cooling coils are clean.  Heat wheels are clean. |
| <ul> <li>Main filter:         Pleated, MERV         </li> <li>8</li> </ul>                                                                                                                                                  |                                                                                                                                                | Exterior ducting is visible. Exterior ducting insulation is in good condition.  Interior ducting is not visible. Interior ducting insulation is                                                                                                                                                                                                                                                                                                                                                                                                                                                                                                                                                                                                     |
| Filter Type - Mixed  • Pre-filter: None • Main filter: Pleated, MERV 13                                                                                                                                                     |                                                                                                                                                | in an unknown condition. Interior ducting is of unknown cleanliness.  Air handling room is free of trash/chemicals.  Outside damper is inaccessible, and its condition is not                                                                                                                                                                                                                                                                                                                                                                                                                                                                                                                                                                       |
|                                                                                                                                                                                                                             |                                                                                                                                                | known.  Return damper is open, and its condition is good.  The general condition of the unit is good.                                                                                                                                                                                                                                                                                                                                                                                                                                                                                                                                                                                                                                               |