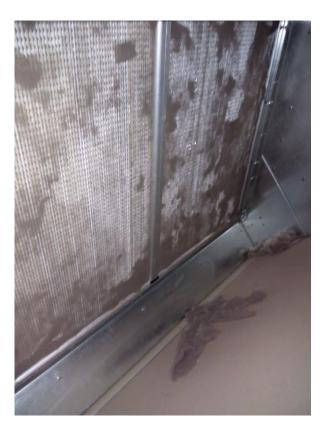

| Unit        | Designation:                             | AHU03                                    |                                                                                                                                                                        |
|-------------|------------------------------------------|------------------------------------------|------------------------------------------------------------------------------------------------------------------------------------------------------------------------|
|             | ion of Unit:                             |                                          | r G 3403 inside Room 1409                                                                                                                                              |
|             | s Served:                                | Science                                  | 1 0 3 103 113100 1103111 1 103                                                                                                                                         |
| , ii cu     | , sc. vcu.                               | See attached map                         |                                                                                                                                                                        |
| Syste       | m Enhancements:                          | •                                        |                                                                                                                                                                        |
|             | Supply System                            | Outdoor Air                              | Cleanliness and Observations                                                                                                                                           |
| Туре        | Commello Comberna                        | Outdoor air intake is                    | Outdoor air filters are not present.                                                                                                                                   |
| •           | Supply System -<br>VAV                   | inaccessible                             | Return air pre-filters are not present. Return air main                                                                                                                |
| •           | Heating - Hot<br>Water                   | located on the roof.                     | filters are clean and not in need of replacement (scoring 2 out of 5) and fit well. Return air main filters are installed                                              |
| •           | Cooling - Chilled<br>Water               | It is not known if                       | correctly.                                                                                                                                                             |
| •           | Energy<br>Recovery Unit<br>(ERU) - Fixed | there are nearby pollution sources.      | Mixed air pre-filters are not present. Mixed air main filters are somewhat dirty and on the border of needing replacement (scoring 3 out of 5) and fit well. Mixed air |
|             | Plate                                    | Outdoor air intake is in good condition. | main filters are installed correctly.                                                                                                                                  |
| Filter<br>• | Type - Return<br>Pre-filter: None        |                                          | Drain pans are not plugged. Drain pan condition is good.                                                                                                               |
| •           | Main filter:<br>Pleated, MERV            |                                          | Heating coils are clean and cooling coils are clean.                                                                                                                   |
|             | 8                                        |                                          | Heat wheels are clean.                                                                                                                                                 |
| Filter<br>• |                                          |                                          | Exterior ducting is visible. Exterior ducting insulation is not present.                                                                                               |
|             | Pleated, MERV<br>13                      |                                          | Interior ducting is not visible. Interior ducting insulation is in an unknown condition. Interior ducting is of unknown cleanliness.                                   |
|             |                                          |                                          | Air handling room is free of trash/chemicals.                                                                                                                          |
|             |                                          |                                          | Outside damper is open, and its condition is good.                                                                                                                     |
|             |                                          |                                          | Return damper is open, and its condition is good.                                                                                                                      |
|             |                                          |                                          | The general condition of the unit is good.                                                                                                                             |