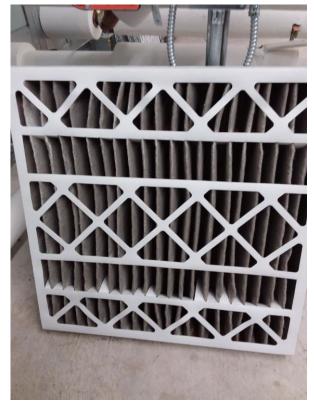

| Unit        | Designation:                             | AHU03                                    |                                                                                                                                                                        |
|-------------|------------------------------------------|------------------------------------------|------------------------------------------------------------------------------------------------------------------------------------------------------------------------|
|             | ion of Unit:                             |                                          | r G 3403 inside Room 1409                                                                                                                                              |
|             | s Served:                                | Science                                  | 1 0 3 103 113100 1103111 1 103                                                                                                                                         |
| , ii cu     | , sc. vcu.                               | See attached map                         |                                                                                                                                                                        |
| Syste       | m Enhancements:                          | •                                        |                                                                                                                                                                        |
|             | Supply System                            | Outdoor Air                              | Cleanliness and Observations                                                                                                                                           |
| Туре        | Commello Comberna                        | Outdoor air intake is                    | Outdoor air filters are not present.                                                                                                                                   |
| •           | Supply System -<br>VAV                   | inaccessible                             | Return air pre-filters are not present. Return air main                                                                                                                |
| •           | Heating - Hot<br>Water                   | located on the roof.                     | filters are clean and not in need of replacement (scoring 2 out of 5) and fit well. Return air main filters are installed                                              |
| •           | Cooling - Chilled<br>Water               | It is not known if                       | correctly.                                                                                                                                                             |
| •           | Energy<br>Recovery Unit<br>(ERU) - Fixed | there are nearby pollution sources.      | Mixed air pre-filters are not present. Mixed air main filters are somewhat dirty and on the border of needing replacement (scoring 3 out of 5) and fit well. Mixed air |
|             | Plate                                    | Outdoor air intake is in good condition. | main filters are installed correctly.                                                                                                                                  |
| Filter<br>• | Type - Return<br>Pre-filter: None        |                                          | Drain pans are not plugged. Drain pan condition is good.                                                                                                               |
| •           | Main filter:<br>Pleated, MERV            |                                          | Heating coils are clean and cooling coils are clean.                                                                                                                   |
|             | 8                                        |                                          | Heat wheels are clean.                                                                                                                                                 |
| Filter<br>• |                                          |                                          | Exterior ducting is visible. Exterior ducting insulation is not present.                                                                                               |
|             | Pleated, MERV<br>13                      |                                          | Interior ducting is not visible. Interior ducting insulation is in an unknown condition. Interior ducting is of unknown cleanliness.                                   |
|             |                                          |                                          | Air handling room is free of trash/chemicals.                                                                                                                          |
|             |                                          |                                          | Outside damper is open, and its condition is good.                                                                                                                     |
|             |                                          |                                          | Return damper is open, and its condition is good.                                                                                                                      |
|             |                                          |                                          | The general condition of the unit is good.                                                                                                                             |

| Unit Designation:                                                                                                            | AHU05                                                                                 |                                                                                                                                                                                                                                                                                                                                                                                                                                                                                                                                                                                                                                                                                                                                                                                                                                                                                                                                            |
|------------------------------------------------------------------------------------------------------------------------------|---------------------------------------------------------------------------------------|--------------------------------------------------------------------------------------------------------------------------------------------------------------------------------------------------------------------------------------------------------------------------------------------------------------------------------------------------------------------------------------------------------------------------------------------------------------------------------------------------------------------------------------------------------------------------------------------------------------------------------------------------------------------------------------------------------------------------------------------------------------------------------------------------------------------------------------------------------------------------------------------------------------------------------------------|
| Location of Unit:                                                                                                            | Roof Penthouse near Computer Lab Roof Access                                          |                                                                                                                                                                                                                                                                                                                                                                                                                                                                                                                                                                                                                                                                                                                                                                                                                                                                                                                                            |
| Areas Served:                                                                                                                | Area A,B Floor-1, N<br>See attached map                                               | lain Office Area                                                                                                                                                                                                                                                                                                                                                                                                                                                                                                                                                                                                                                                                                                                                                                                                                                                                                                                           |
| System                                                                                                                       | None                                                                                  |                                                                                                                                                                                                                                                                                                                                                                                                                                                                                                                                                                                                                                                                                                                                                                                                                                                                                                                                            |
| Enhancements:                                                                                                                |                                                                                       |                                                                                                                                                                                                                                                                                                                                                                                                                                                                                                                                                                                                                                                                                                                                                                                                                                                                                                                                            |
| Supply System                                                                                                                | Outdoor Air                                                                           | Cleanliness and Observations                                                                                                                                                                                                                                                                                                                                                                                                                                                                                                                                                                                                                                                                                                                                                                                                                                                                                                               |
| Type  Supply System - VAV Heating - Hot Water Cooling - Chilled Water Energy Recovery Unit (ERU) - None  Filter Type - Mixed | is inaccessible Outdoor air intake is located on an exterior wall. It is not known if | Outdoor air filters are not present.  Return air filters are not present.  Mixed air pre-filters are clean and not in need of replacement (scoring 2 out of 5) and fit well. Mixed air pre-filters are installed correctly. Mixed air main filters are somewhat dirty and on the border of needing replacement (scoring 4 out of 5) and fit well. Mixed air main filters are installed correctly.  Drain pans are not plugged. Drain pan condition is good.  Heating coils are clean and cooling coils are clean.  Heat wheels are not present.  Exterior ducting is visible. Exterior ducting insulation is not present.  Interior ducting is not visible. Interior ducting insulation is in an unknown condition. Interior ducting is of unknown cleanliness.  Air handling room is free of trash/chemicals.  Outside damper is inaccessible, and its condition is good.  Return damper is inaccessible, and its condition is not known. |
|                                                                                                                              |                                                                                       | The general condition of the unit is good.                                                                                                                                                                                                                                                                                                                                                                                                                                                                                                                                                                                                                                                                                                                                                                                                                                                                                                 |