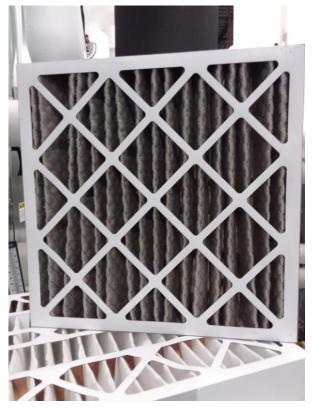

| Unit Designation:                                                                                       | AHU02                                                                                                                                  |                                                                                                                                                                                                                                                                                                                                                                                                                                                                                                                                                                                                                                                                                                                                                                                                                                                                    |
|---------------------------------------------------------------------------------------------------------|----------------------------------------------------------------------------------------------------------------------------------------|--------------------------------------------------------------------------------------------------------------------------------------------------------------------------------------------------------------------------------------------------------------------------------------------------------------------------------------------------------------------------------------------------------------------------------------------------------------------------------------------------------------------------------------------------------------------------------------------------------------------------------------------------------------------------------------------------------------------------------------------------------------------------------------------------------------------------------------------------------------------|
| Location of Unit:                                                                                       | Penthouse above s                                                                                                                      | tair G 3403 inside Room 1409                                                                                                                                                                                                                                                                                                                                                                                                                                                                                                                                                                                                                                                                                                                                                                                                                                       |
|                                                                                                         | Science Wing<br>See attached map                                                                                                       |                                                                                                                                                                                                                                                                                                                                                                                                                                                                                                                                                                                                                                                                                                                                                                                                                                                                    |
| System                                                                                                  | n None                                                                                                                                 |                                                                                                                                                                                                                                                                                                                                                                                                                                                                                                                                                                                                                                                                                                                                                                                                                                                                    |
| Enhancements:                                                                                           |                                                                                                                                        |                                                                                                                                                                                                                                                                                                                                                                                                                                                                                                                                                                                                                                                                                                                                                                                                                                                                    |
| Supply System                                                                                           | Outdoor Air                                                                                                                            | Cleanliness and Observations                                                                                                                                                                                                                                                                                                                                                                                                                                                                                                                                                                                                                                                                                                                                                                                                                                       |
| Type  Supply System - VAV Heating - Hot Water Cooling - Chilled Water Energy Recovery Unit (ERU) - None | Outdoor air intake is inaccessible  Outdoor air intake is located on the roof.  It is not known if there are nearby pollution sources. | Outdoor air filters are not present.  Return air filters are not present.  Mixed air pre-filters are clean and not in need of replacement (scoring 2 out of 5) and fit well. Mixed air pre-filters are installed correctly. Mixed air main filters are somewhat dirty and on the border of needing replacement (scoring 3 out of 5) and fit well. Mixed air main filters are installed correctly.  Drain pans are not plugged. Drain pan condition is good.  Heating coils are clean and cooling coils are dirty.  Heat wheels are not present.  Exterior ducting is visible. Exterior ducting insulation is not present.  Interior ducting is not visible. Interior ducting insulation is in an unknown condition. Interior ducting is of unknown cleanliness.  Air handling room is free of trash/chemicals.  Outside damper is open, and its condition is good. |
|                                                                                                         |                                                                                                                                        | Return damper is open, and its condition is good.  The general condition of the unit is good.                                                                                                                                                                                                                                                                                                                                                                                                                                                                                                                                                                                                                                                                                                                                                                      |