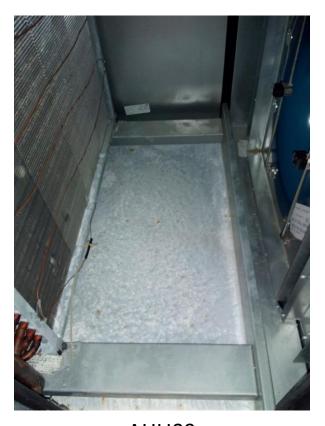

|                                   |                    | ded for each drift below.                                              |
|-----------------------------------|--------------------|------------------------------------------------------------------------|
|                                   | AHU01              |                                                                        |
| Location of Unit:                 | Mechanical Room    | 1144 near Fieldhouse                                                   |
| Areas Served:                     | Gym                |                                                                        |
|                                   | See attached map   |                                                                        |
| System                            | None               |                                                                        |
| Enhancements:                     |                    |                                                                        |
| Supply System                     | Outdoor Air        | Cleanliness and Observations                                           |
| Туре                              | Outdoor air intake | Outdoor air filters are not present.                                   |
| <ul> <li>Supply</li> </ul>        | is inaccessible    |                                                                        |
| System -                          |                    | Return air filters are not present.                                    |
| Constant                          | Outdoor air intake |                                                                        |
| Volume                            | is located on the  | Mixed air pre-filters are clean and not in need of replacement         |
| <ul> <li>Heating - Hot</li> </ul> | roof.              | (scoring 2 out of 5) and fit well. Mixed air pre-filters are installed |
| Water                             |                    | correctly. Mixed air main filters are somewhat dirty and on the        |
| <ul> <li>Cooling -</li> </ul>     | It is not known if | border of needing replacement (scoring 3 out of 5) and fit well.       |
| None                              | there are nearby   | Mixed air main filters are installed correctly.                        |
| <ul><li>Energy</li></ul>          | pollution sources. |                                                                        |
| Recovery                          |                    | Drain pans are not plugged. Drain pan condition is good.               |
| Unit (ERU) -                      | Outdoor air intake |                                                                        |
| None                              | is in good         | Heat wheels are not present.                                           |
|                                   | condition.         |                                                                        |
| Filter Type - Mixed               |                    | Exterior ducting is visible. Exterior ducting insulation is not        |
| <ul><li>Pre-filter:</li></ul>     |                    | present.                                                               |
| Pleated,                          |                    |                                                                        |
| MERV 8                            |                    | Interior ducting is not visible. Interior ducting insulation is in an  |
| <ul> <li>Main filter:</li> </ul>  |                    | unknown condition. Interior ducting is of unknown cleanliness.         |
| Pleated,                          |                    |                                                                        |
| MERV 13                           |                    | Air handling room is free of trash/chemicals.                          |
|                                   |                    |                                                                        |
|                                   |                    | Outside damper is inaccessible, and its condition is not known.        |
|                                   |                    | Poturn damper is open, and its condition is good                       |
|                                   |                    | Return damper is open, and its condition is good.                      |
|                                   |                    |                                                                        |

| Unit Designation:                                                                                       | AHU02                                                                                                                                  |                                                                                                                                                                                                                                                                                                                                                                                                                                                                                                                                                                                                                                                                                                                                                                                                                                                                    |
|---------------------------------------------------------------------------------------------------------|----------------------------------------------------------------------------------------------------------------------------------------|--------------------------------------------------------------------------------------------------------------------------------------------------------------------------------------------------------------------------------------------------------------------------------------------------------------------------------------------------------------------------------------------------------------------------------------------------------------------------------------------------------------------------------------------------------------------------------------------------------------------------------------------------------------------------------------------------------------------------------------------------------------------------------------------------------------------------------------------------------------------|
| Location of Unit:                                                                                       | Penthouse above s                                                                                                                      | tair G 3403 inside Room 1409                                                                                                                                                                                                                                                                                                                                                                                                                                                                                                                                                                                                                                                                                                                                                                                                                                       |
|                                                                                                         | Science Wing<br>See attached map                                                                                                       |                                                                                                                                                                                                                                                                                                                                                                                                                                                                                                                                                                                                                                                                                                                                                                                                                                                                    |
| System                                                                                                  | n None                                                                                                                                 |                                                                                                                                                                                                                                                                                                                                                                                                                                                                                                                                                                                                                                                                                                                                                                                                                                                                    |
| Enhancements:                                                                                           |                                                                                                                                        |                                                                                                                                                                                                                                                                                                                                                                                                                                                                                                                                                                                                                                                                                                                                                                                                                                                                    |
| Supply System                                                                                           | Outdoor Air                                                                                                                            | Cleanliness and Observations                                                                                                                                                                                                                                                                                                                                                                                                                                                                                                                                                                                                                                                                                                                                                                                                                                       |
| Type  Supply System - VAV Heating - Hot Water Cooling - Chilled Water Energy Recovery Unit (ERU) - None | Outdoor air intake is inaccessible  Outdoor air intake is located on the roof.  It is not known if there are nearby pollution sources. | Outdoor air filters are not present.  Return air filters are not present.  Mixed air pre-filters are clean and not in need of replacement (scoring 2 out of 5) and fit well. Mixed air pre-filters are installed correctly. Mixed air main filters are somewhat dirty and on the border of needing replacement (scoring 3 out of 5) and fit well. Mixed air main filters are installed correctly.  Drain pans are not plugged. Drain pan condition is good.  Heating coils are clean and cooling coils are dirty.  Heat wheels are not present.  Exterior ducting is visible. Exterior ducting insulation is not present.  Interior ducting is not visible. Interior ducting insulation is in an unknown condition. Interior ducting is of unknown cleanliness.  Air handling room is free of trash/chemicals.  Outside damper is open, and its condition is good. |
|                                                                                                         |                                                                                                                                        | Return damper is open, and its condition is good.  The general condition of the unit is good.                                                                                                                                                                                                                                                                                                                                                                                                                                                                                                                                                                                                                                                                                                                                                                      |

| Unit        | Designation:                             | AHU03                                    |                                                                                                                                                                        |
|-------------|------------------------------------------|------------------------------------------|------------------------------------------------------------------------------------------------------------------------------------------------------------------------|
|             | ion of Unit:                             |                                          | r G 3403 inside Room 1409                                                                                                                                              |
|             | s Served:                                | Science                                  | 1 0 3 103 113100 1103111 1 103                                                                                                                                         |
| , ii cu     | , sc. vcu.                               | See attached map                         |                                                                                                                                                                        |
| Syste       | m Enhancements:                          | •                                        |                                                                                                                                                                        |
|             | Supply System                            | Outdoor Air                              | Cleanliness and Observations                                                                                                                                           |
| Туре        | Commello Comberna                        | Outdoor air intake is                    | Outdoor air filters are not present.                                                                                                                                   |
| •           | Supply System -<br>VAV                   | inaccessible                             | Return air pre-filters are not present. Return air main                                                                                                                |
| •           | Heating - Hot<br>Water                   | located on the roof.                     | filters are clean and not in need of replacement (scoring 2 out of 5) and fit well. Return air main filters are installed                                              |
| •           | Cooling - Chilled<br>Water               | It is not known if                       | correctly.                                                                                                                                                             |
| •           | Energy<br>Recovery Unit<br>(ERU) - Fixed | there are nearby pollution sources.      | Mixed air pre-filters are not present. Mixed air main filters are somewhat dirty and on the border of needing replacement (scoring 3 out of 5) and fit well. Mixed air |
|             | Plate                                    | Outdoor air intake is in good condition. | main filters are installed correctly.                                                                                                                                  |
| Filter<br>• | Type - Return<br>Pre-filter: None        |                                          | Drain pans are not plugged. Drain pan condition is good.                                                                                                               |
| •           | Main filter:<br>Pleated, MERV            |                                          | Heating coils are clean and cooling coils are clean.                                                                                                                   |
|             | 8                                        |                                          | Heat wheels are clean.                                                                                                                                                 |
| Filter<br>• |                                          |                                          | Exterior ducting is visible. Exterior ducting insulation is not present.                                                                                               |
|             | Pleated, MERV<br>13                      |                                          | Interior ducting is not visible. Interior ducting insulation is in an unknown condition. Interior ducting is of unknown cleanliness.                                   |
|             |                                          |                                          | Air handling room is free of trash/chemicals.                                                                                                                          |
|             |                                          |                                          | Outside damper is open, and its condition is good.                                                                                                                     |
|             |                                          |                                          | Return damper is open, and its condition is good.                                                                                                                      |
|             |                                          |                                          | The general condition of the unit is good.                                                                                                                             |