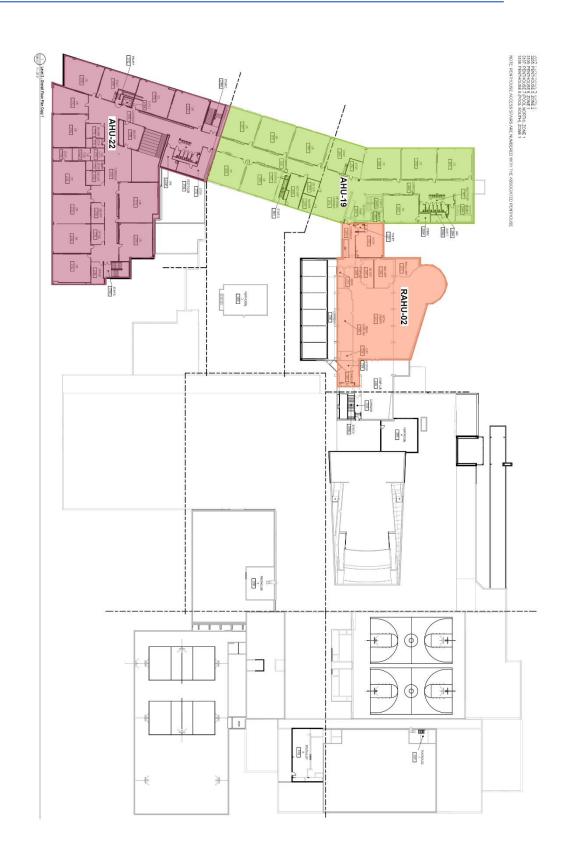

# Air Handling Unit Designations & Service Zones: 2nd Floor

#### **Ventilation System**

The following information was gathered by IEA on Friday, April 21, 2023 with support from the district building representative during the on-site interview. The type of heating, ventilating and air-conditioning (HVAC) system and its assessment is included for each unit below: