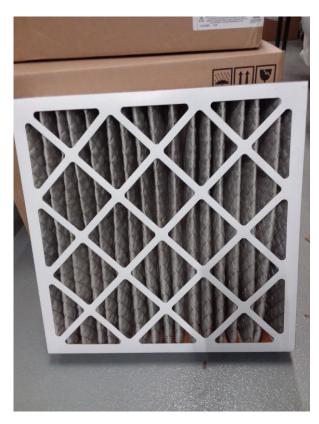

|                                   |                    | ded for each drift below.                                              |
|-----------------------------------|--------------------|------------------------------------------------------------------------|
|                                   | AHU01              |                                                                        |
| Location of Unit:                 | Mechanical Room    | 1144 near Fieldhouse                                                   |
| Areas Served:                     | Gym                |                                                                        |
|                                   | See attached map   |                                                                        |
| System                            | None               |                                                                        |
| Enhancements:                     |                    |                                                                        |
| Supply System                     | Outdoor Air        | Cleanliness and Observations                                           |
| Туре                              | Outdoor air intake | Outdoor air filters are not present.                                   |
| <ul> <li>Supply</li> </ul>        | is inaccessible    |                                                                        |
| System -                          |                    | Return air filters are not present.                                    |
| Constant                          | Outdoor air intake |                                                                        |
| Volume                            | is located on the  | Mixed air pre-filters are clean and not in need of replacement         |
| <ul> <li>Heating - Hot</li> </ul> | roof.              | (scoring 2 out of 5) and fit well. Mixed air pre-filters are installed |
| Water                             |                    | correctly. Mixed air main filters are somewhat dirty and on the        |
| <ul> <li>Cooling -</li> </ul>     | It is not known if | border of needing replacement (scoring 3 out of 5) and fit well.       |
| None                              | there are nearby   | Mixed air main filters are installed correctly.                        |
| <ul><li>Energy</li></ul>          | pollution sources. |                                                                        |
| Recovery                          |                    | Drain pans are not plugged. Drain pan condition is good.               |
| Unit (ERU) -                      | Outdoor air intake |                                                                        |
| None                              | is in good         | Heat wheels are not present.                                           |
|                                   | condition.         |                                                                        |
| Filter Type - Mixed               |                    | Exterior ducting is visible. Exterior ducting insulation is not        |
| <ul><li>Pre-filter:</li></ul>     |                    | present.                                                               |
| Pleated,                          |                    |                                                                        |
| MERV 8                            |                    | Interior ducting is not visible. Interior ducting insulation is in an  |
| <ul> <li>Main filter:</li> </ul>  |                    | unknown condition. Interior ducting is of unknown cleanliness.         |
| Pleated,                          |                    |                                                                        |
| MERV 13                           |                    | Air handling room is free of trash/chemicals.                          |
|                                   |                    |                                                                        |
|                                   |                    | Outside damper is inaccessible, and its condition is not known.        |
|                                   |                    | Poturn damper is open, and its condition is good                       |
|                                   |                    | Return damper is open, and its condition is good.                      |
|                                   |                    |                                                                        |