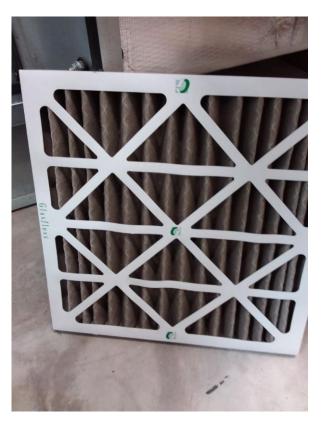

| Filter Type | MERV Rating |
|-------------|-------------|
| Pleated     | HEPA        |
| Pleated     | MERV 11     |
| Pleated     | MERV 13     |
| Pleated     | MERV 8      |
| Pleated     | N/A         |

- Filters are changed quarterly.
- Energy Recovery Units are present.
- Units do not contain system Enhancements.
- Personal air purifiers are supplied for individual rooms. They are of unknown make or model.
- It is not known whether or not the building was commissioned during the original construction.