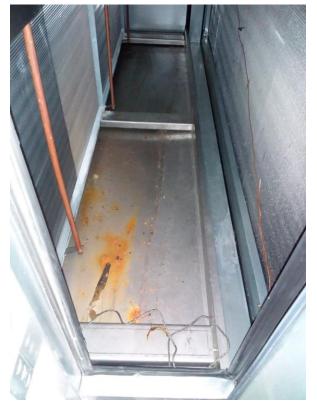

| Unit Designation:                                                                                                                                                                                                           | AHU07                                                                                                                                          |                                                                                                                                                                                                                                                                                                                                                                                                                                                                                                                                                                                                                                                                                                                                                     |
|-----------------------------------------------------------------------------------------------------------------------------------------------------------------------------------------------------------------------------|------------------------------------------------------------------------------------------------------------------------------------------------|-----------------------------------------------------------------------------------------------------------------------------------------------------------------------------------------------------------------------------------------------------------------------------------------------------------------------------------------------------------------------------------------------------------------------------------------------------------------------------------------------------------------------------------------------------------------------------------------------------------------------------------------------------------------------------------------------------------------------------------------------------|
| •                                                                                                                                                                                                                           | Mechanical Room 1310                                                                                                                           |                                                                                                                                                                                                                                                                                                                                                                                                                                                                                                                                                                                                                                                                                                                                                     |
| Areas Served:                                                                                                                                                                                                               | Arts                                                                                                                                           |                                                                                                                                                                                                                                                                                                                                                                                                                                                                                                                                                                                                                                                                                                                                                     |
|                                                                                                                                                                                                                             | See attached map                                                                                                                               |                                                                                                                                                                                                                                                                                                                                                                                                                                                                                                                                                                                                                                                                                                                                                     |
| System Enhancements:                                                                                                                                                                                                        | None                                                                                                                                           |                                                                                                                                                                                                                                                                                                                                                                                                                                                                                                                                                                                                                                                                                                                                                     |
| Supply System                                                                                                                                                                                                               | Outdoor Air                                                                                                                                    | Cleanliness and Observations                                                                                                                                                                                                                                                                                                                                                                                                                                                                                                                                                                                                                                                                                                                        |
| Type  Supply System - VAV  Heating - Hot Water Cooling - Chilled Water Energy Recovery Unit (ERU) - Fixed Plate  Filter Type - Outdoor Pre-filter: None Main filter: Pleated, MERV 8  Filter Type - Return Pre-filter: None | Outdoor air intake is inaccessible  Outdoor air intake is located on an exterior wall.  It is not known if there are nearby pollution sources. | Outdoor air pre-filters are not present. Outdoor air main filters are clean and not in need of replacement (scoring 2 out of 5) and fit well. Outdoor air main filters are installed correctly.  Return air pre-filters are not present. Return air main filters are somewhat dirty and on the border of needing replacement (scoring 3 out of 5) and fit well. Return air main filters are installed correctly.  Mixed air pre-filters are not present. Mixed air main filters are clean and not in need of replacement (scoring 2 out of 5) and fit well. Mixed air main filters are installed correctly.  Drain pans are not plugged. Drain pan condition is poor.  Heating coils are clean and cooling coils are clean.  Heat wheels are clean. |
| <ul> <li>Main filter:         Pleated, MERV         </li> <li>8</li> </ul>                                                                                                                                                  |                                                                                                                                                | Exterior ducting is visible. Exterior ducting insulation is in good condition.  Interior ducting is not visible. Interior ducting insulation is                                                                                                                                                                                                                                                                                                                                                                                                                                                                                                                                                                                                     |
| Filter Type - Mixed  • Pre-filter: None • Main filter: Pleated, MERV 13                                                                                                                                                     |                                                                                                                                                | in an unknown condition. Interior ducting is of unknown cleanliness.  Air handling room is free of trash/chemicals.  Outside damper is inaccessible, and its condition is not                                                                                                                                                                                                                                                                                                                                                                                                                                                                                                                                                                       |
|                                                                                                                                                                                                                             |                                                                                                                                                | known.  Return damper is open, and its condition is good.  The general condition of the unit is good.                                                                                                                                                                                                                                                                                                                                                                                                                                                                                                                                                                                                                                               |