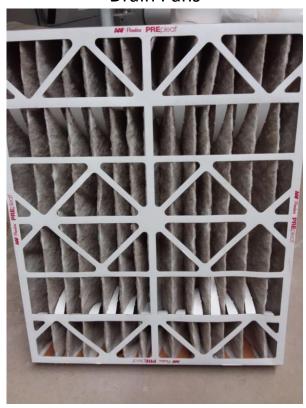

| Filter Type | MERV Rating |
|-------------|-------------|
| Pleated     | HEPA        |
| Pleated     | MERV 11     |
| Pleated     | MERV 13     |
| Pleated     | MERV 8      |
| Pleated     | N/A         |

- Filters are changed quarterly.
- Energy Recovery Units are present.
- Units do not contain system Enhancements.
- Personal air purifiers are supplied for individual rooms. They are of unknown make or model.
- It is not known whether or not the building was commissioned during the original construction.