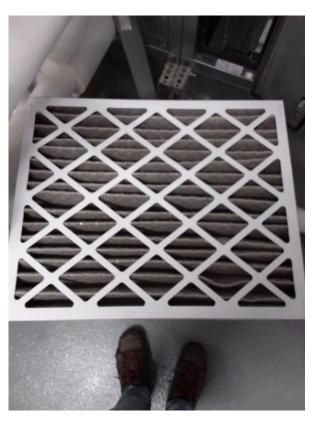

|                                   |                    | ded for each drift below.                                              |
|-----------------------------------|--------------------|------------------------------------------------------------------------|
|                                   | AHU01              |                                                                        |
| Location of Unit:                 | Mechanical Room    | 1144 near Fieldhouse                                                   |
| Areas Served:                     | Gym                |                                                                        |
|                                   | See attached map   |                                                                        |
| System                            | None               |                                                                        |
| Enhancements:                     |                    |                                                                        |
| Supply System                     | Outdoor Air        | Cleanliness and Observations                                           |
| Туре                              | Outdoor air intake | Outdoor air filters are not present.                                   |
| <ul> <li>Supply</li> </ul>        | is inaccessible    |                                                                        |
| System -                          |                    | Return air filters are not present.                                    |
| Constant                          | Outdoor air intake |                                                                        |
| Volume                            | is located on the  | Mixed air pre-filters are clean and not in need of replacement         |
| <ul> <li>Heating - Hot</li> </ul> | roof.              | (scoring 2 out of 5) and fit well. Mixed air pre-filters are installed |
| Water                             |                    | correctly. Mixed air main filters are somewhat dirty and on the        |
| <ul> <li>Cooling -</li> </ul>     | It is not known if | border of needing replacement (scoring 3 out of 5) and fit well.       |
| None                              | there are nearby   | Mixed air main filters are installed correctly.                        |
| <ul><li>Energy</li></ul>          | pollution sources. |                                                                        |
| Recovery                          |                    | Drain pans are not plugged. Drain pan condition is good.               |
| Unit (ERU) -                      | Outdoor air intake |                                                                        |
| None                              | is in good         | Heat wheels are not present.                                           |
|                                   | condition.         |                                                                        |
| Filter Type - Mixed               |                    | Exterior ducting is visible. Exterior ducting insulation is not        |
| <ul><li>Pre-filter:</li></ul>     |                    | present.                                                               |
| Pleated,                          |                    |                                                                        |
| MERV 8                            |                    | Interior ducting is not visible. Interior ducting insulation is in an  |
| <ul> <li>Main filter:</li> </ul>  |                    | unknown condition. Interior ducting is of unknown cleanliness.         |
| Pleated,                          |                    |                                                                        |
| MERV 13                           |                    | Air handling room is free of trash/chemicals.                          |
|                                   |                    |                                                                        |
|                                   |                    | Outside damper is inaccessible, and its condition is not known.        |
|                                   |                    | Poturn damper is open, and its condition is good                       |
|                                   |                    | Return damper is open, and its condition is good.                      |
|                                   |                    |                                                                        |