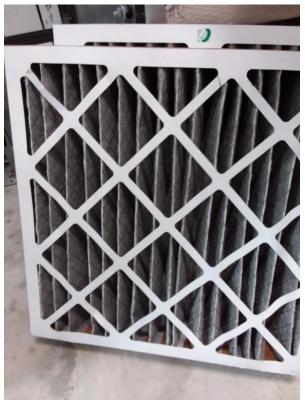

| Unit Designation:                                                       | AHU08                                                                                                                                                                             |                                                                                                                                                                                                                                                                                                                                                                                                                                                                                                                          |  |
|-------------------------------------------------------------------------|-----------------------------------------------------------------------------------------------------------------------------------------------------------------------------------|--------------------------------------------------------------------------------------------------------------------------------------------------------------------------------------------------------------------------------------------------------------------------------------------------------------------------------------------------------------------------------------------------------------------------------------------------------------------------------------------------------------------------|--|
| Location of Unit:                                                       | Penthouse near RAHU 3 (Roof acess only)                                                                                                                                           |                                                                                                                                                                                                                                                                                                                                                                                                                                                                                                                          |  |
| Areas Served: Area A,B Floor-1                                          |                                                                                                                                                                                   |                                                                                                                                                                                                                                                                                                                                                                                                                                                                                                                          |  |
|                                                                         | See attached map                                                                                                                                                                  |                                                                                                                                                                                                                                                                                                                                                                                                                                                                                                                          |  |
| System Enhancements:                                                    | None                                                                                                                                                                              |                                                                                                                                                                                                                                                                                                                                                                                                                                                                                                                          |  |
| Supply System                                                           | Outdoor Air                                                                                                                                                                       | Cleanliness and Observations                                                                                                                                                                                                                                                                                                                                                                                                                                                                                             |  |
| Type  Supply System - VAV  Heating - Hot Water  Cooling - Chilled Water | Outdoor air intake is inaccessible  Outdoor air intake is located on the roof.  It is not known if there are nearby pollution esources.  Outdoor air intake is in good condition. | Outdoor air filters are not present.  Return air filters are not present.  Mixed air filters are clean and not in need of replacement (scoring 2 out of 5) and fit well. Mixed air filters are installed correctly.  Drain pans are not plugged. Drain pan condition is good.  Heating coils are clean.  Heat wheels are not present.  Exterior ducting is visible. Exterior ducting insulation is in good condition.  Interior ducting is not visible. Interior ducting insulation is in an unknown condition. Interior |  |
|                                                                         |                                                                                                                                                                                   | ducting is of unknown cleanliness.  Air handling room is free of trash/chemicals.  Outside damper is inaccessible, and its condition is not known.  Return damper is open, and its condition is good.                                                                                                                                                                                                                                                                                                                    |  |
|                                                                         |                                                                                                                                                                                   | The general condition of the unit is good.                                                                                                                                                                                                                                                                                                                                                                                                                                                                               |  |

| Unit D        | Designation:         | AHU09                                   |                                                              |  |
|---------------|----------------------|-----------------------------------------|--------------------------------------------------------------|--|
| Locati        | on of Unit:          | Penthouse near RAHU 3 (Roof acess only) |                                                              |  |
| Areas         | Served:              | See attached map.                       |                                                              |  |
| Syster        | n Enhancements:      | None                                    |                                                              |  |
| S             | Supply System        | Outdoor Air                             | Cleanliness and Observations                                 |  |
| Type          |                      | Outdoor air intake is                   | Outdoor air filters are not present.                         |  |
| •             | Supply System -      | inaccessible                            |                                                              |  |
|               | VAV                  |                                         | Return air filters are not present.                          |  |
| •             | Heating - Hot        | Outdoor air intake is                   |                                                              |  |
|               | Water                | located on an exterior                  | Mixed air filters are somewhat dirty and on the border       |  |
| •             | Cooling - Chilled    | wall.                                   | of needing replacement (scoring 3 out of 5) and fit well.    |  |
|               | Water                |                                         | Mixed air filters are installed correctly.                   |  |
| •             |                      | It is not known if there                |                                                              |  |
|               |                      | are nearby pollution                    | Drain pans are not plugged. Drain pan condition is poor.     |  |
|               | None                 | sources.                                |                                                              |  |
|               |                      |                                         | Heating coils are clean and cooling coils are clean.         |  |
| <u>Filter</u> | <u> Type - Mixed</u> | Outdoor air intake is in                |                                                              |  |
| •             | Pre-filter:          | good condition.                         | Heat wheels are not present.                                 |  |
|               | Pleated, MERV 8      |                                         |                                                              |  |
| •             | Main filter:         |                                         | Exterior ducting is visible. Exterior ducting insulation is  |  |
|               | Pleated, MERV        |                                         | in good condition.                                           |  |
|               | 13                   |                                         |                                                              |  |
|               |                      |                                         | Interior ducting is not visible. Interior ducting insulation |  |
|               |                      |                                         | is in an unknown condition. Interior ducting is of           |  |
|               |                      |                                         | unknown cleanliness.                                         |  |
|               |                      |                                         | Air handling room is free of track/shomicals                 |  |
|               |                      |                                         | Air handling room is free of trash/chemicals.                |  |
|               |                      |                                         | Outside damper is inaccessible, and its condition is not     |  |
|               |                      |                                         | known.                                                       |  |
|               |                      |                                         |                                                              |  |
|               |                      |                                         | Return damper is open, and its condition is good.            |  |
|               |                      |                                         |                                                              |  |
|               |                      |                                         | The general condition of the unit is good.                   |  |