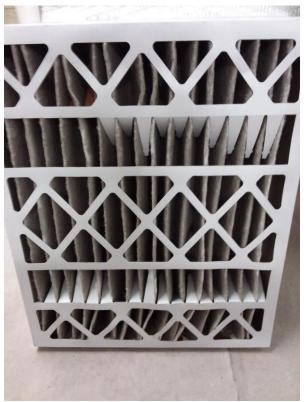

| Filter Type | MERV Rating |
|-------------|-------------|
| Pleated     | HEPA        |
| Pleated     | MERV 11     |
| Pleated     | MERV 13     |
| Pleated     | MERV 8      |
| Pleated     | N/A         |

- Filters are changed quarterly.
- Energy Recovery Units are present.
- Units do not contain system Enhancements.
- Personal air purifiers are supplied for individual rooms. They are of unknown make or model.
- It is not known whether or not the building was commissioned during the original construction.