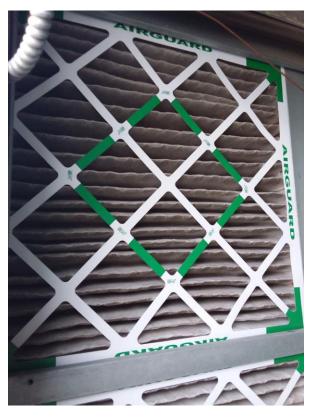

| Unit        | Designation:                             | AHU03                                    |                                                                                                                                                                        |
|-------------|------------------------------------------|------------------------------------------|------------------------------------------------------------------------------------------------------------------------------------------------------------------------|
|             | ion of Unit:                             |                                          | r G 3403 inside Room 1409                                                                                                                                              |
|             | s Served:                                | Science                                  | 1 0 3 103 113100 1103111 1 103                                                                                                                                         |
| , ii cu     | , sc. vcu.                               | See attached map                         |                                                                                                                                                                        |
| Syste       | m Enhancements:                          | •                                        |                                                                                                                                                                        |
|             | Supply System                            | Outdoor Air                              | Cleanliness and Observations                                                                                                                                           |
| Туре        | Commello Comberna                        | Outdoor air intake is                    | Outdoor air filters are not present.                                                                                                                                   |
| •           | Supply System -<br>VAV                   | inaccessible                             | Return air pre-filters are not present. Return air main                                                                                                                |
| •           | Heating - Hot<br>Water                   | located on the roof.                     | filters are clean and not in need of replacement (scoring 2 out of 5) and fit well. Return air main filters are installed                                              |
| •           | Cooling - Chilled<br>Water               | It is not known if                       | correctly.                                                                                                                                                             |
| •           | Energy<br>Recovery Unit<br>(ERU) - Fixed | there are nearby pollution sources.      | Mixed air pre-filters are not present. Mixed air main filters are somewhat dirty and on the border of needing replacement (scoring 3 out of 5) and fit well. Mixed air |
|             | Plate                                    | Outdoor air intake is in good condition. | main filters are installed correctly.                                                                                                                                  |
| Filter<br>• | Type - Return<br>Pre-filter: None        |                                          | Drain pans are not plugged. Drain pan condition is good.                                                                                                               |
| •           | Main filter:<br>Pleated, MERV            |                                          | Heating coils are clean and cooling coils are clean.                                                                                                                   |
|             | 8                                        |                                          | Heat wheels are clean.                                                                                                                                                 |
| Filter<br>• |                                          |                                          | Exterior ducting is visible. Exterior ducting insulation is not present.                                                                                               |
|             | Pleated, MERV<br>13                      |                                          | Interior ducting is not visible. Interior ducting insulation is in an unknown condition. Interior ducting is of unknown cleanliness.                                   |
|             |                                          |                                          | Air handling room is free of trash/chemicals.                                                                                                                          |
|             |                                          |                                          | Outside damper is open, and its condition is good.                                                                                                                     |
|             |                                          |                                          | Return damper is open, and its condition is good.                                                                                                                      |
|             |                                          |                                          | The general condition of the unit is good.                                                                                                                             |