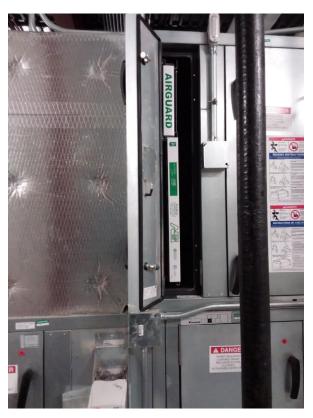

| Unit        | Designation:                             | AHU03                                    |                                                                                                                                                                        |
|-------------|------------------------------------------|------------------------------------------|------------------------------------------------------------------------------------------------------------------------------------------------------------------------|
|             | ion of Unit:                             |                                          | r G 3403 inside Room 1409                                                                                                                                              |
|             | s Served:                                | Science                                  | 1 0 3 103 113100 1103111 1 103                                                                                                                                         |
| , ii cu     | , sc. vcu.                               | See attached map                         |                                                                                                                                                                        |
| Syste       | m Enhancements:                          | •                                        |                                                                                                                                                                        |
|             | Supply System                            | Outdoor Air                              | Cleanliness and Observations                                                                                                                                           |
| Туре        | Commello Comberna                        | Outdoor air intake is                    | Outdoor air filters are not present.                                                                                                                                   |
| •           | Supply System -<br>VAV                   | inaccessible                             | Return air pre-filters are not present. Return air main                                                                                                                |
| •           | Heating - Hot<br>Water                   | located on the roof.                     | filters are clean and not in need of replacement (scoring 2 out of 5) and fit well. Return air main filters are installed                                              |
| •           | Cooling - Chilled<br>Water               | It is not known if                       | correctly.                                                                                                                                                             |
| •           | Energy<br>Recovery Unit<br>(ERU) - Fixed | there are nearby pollution sources.      | Mixed air pre-filters are not present. Mixed air main filters are somewhat dirty and on the border of needing replacement (scoring 3 out of 5) and fit well. Mixed air |
|             | Plate                                    | Outdoor air intake is in good condition. | main filters are installed correctly.                                                                                                                                  |
| Filter<br>• | Type - Return<br>Pre-filter: None        |                                          | Drain pans are not plugged. Drain pan condition is good.                                                                                                               |
| •           | Main filter:<br>Pleated, MERV            |                                          | Heating coils are clean and cooling coils are clean.                                                                                                                   |
|             | 8                                        |                                          | Heat wheels are clean.                                                                                                                                                 |
| Filter<br>• |                                          |                                          | Exterior ducting is visible. Exterior ducting insulation is not present.                                                                                               |
|             | Pleated, MERV<br>13                      |                                          | Interior ducting is not visible. Interior ducting insulation is in an unknown condition. Interior ducting is of unknown cleanliness.                                   |
|             |                                          |                                          | Air handling room is free of trash/chemicals.                                                                                                                          |
|             |                                          |                                          | Outside damper is open, and its condition is good.                                                                                                                     |
|             |                                          |                                          | Return damper is open, and its condition is good.                                                                                                                      |
|             |                                          |                                          | The general condition of the unit is good.                                                                                                                             |