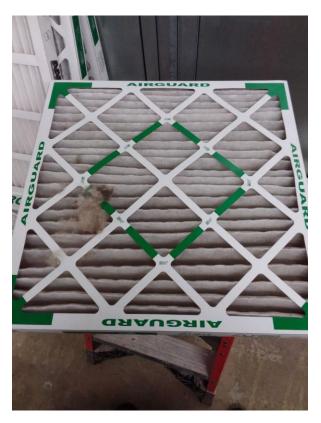

| Filter Type | MERV Rating |
|-------------|-------------|
| Pleated     | HEPA        |
| Pleated     | MERV 11     |
| Pleated     | MERV 13     |
| Pleated     | MERV 8      |
| Pleated     | N/A         |

- Filters are changed quarterly.
- Energy Recovery Units are present.
- Units do not contain system Enhancements.
- Personal air purifiers are supplied for individual rooms. They are of unknown make or model.
- It is not known whether or not the building was commissioned during the original construction.