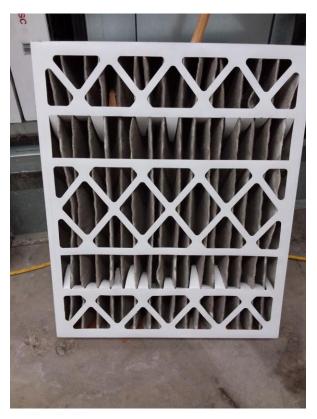

| Filter Type | MERV Rating |
|-------------|-------------|
| Pleated     | HEPA        |
| Pleated     | MERV 11     |
| Pleated     | MERV 13     |
| Pleated     | MERV 8      |
| Pleated     | N/A         |

- Filters are changed quarterly.
- Energy Recovery Units are present.
- Units do not contain system Enhancements.
- Personal air purifiers are supplied for individual rooms. They are of unknown make or model.
- It is not known whether or not the building was commissioned during the original construction.