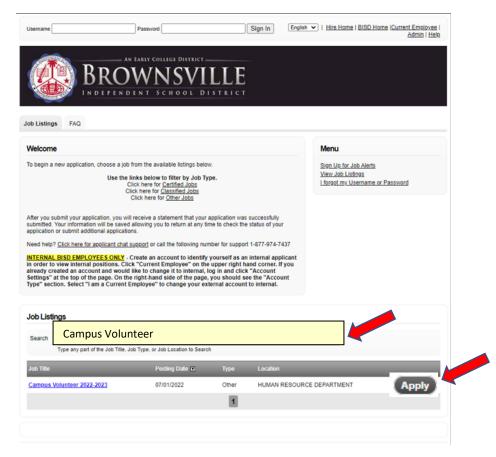

Click on the Apply Button

# Click on Apply for this Position

| Campus Volunteer 2022-2023                                                 |                           | Apply Now                                                                                                                                                                     |  |
|----------------------------------------------------------------------------|---------------------------|-------------------------------------------------------------------------------------------------------------------------------------------------------------------------------|--|
| Job Description<br>Volunteer as a parent/organization for campus students. |                           | Apply for this Position                                                                                                                                                       |  |
|                                                                            |                           | Applications will be accepted<br>Friday, July 1, 2022 12:10 AM -                                                                                                              |  |
| Primary Location                                                           | HUMAN RESOURCE DEPARTMENT | Wednesday, May 31, 2023 11:59 PM<br>(Central Standard Time)                                                                                                                   |  |
| Salary Range                                                               | Per Hour                  | (Central Standard Time)                                                                                                                                                       |  |
| Shift Type                                                                 | Full-Time                 |                                                                                                                                                                               |  |
|                                                                            |                           | Ener Jap Poston                                                                                                                                                               |  |
|                                                                            |                           | Download Job Posting                                                                                                                                                          |  |
|                                                                            |                           |                                                                                                                                                                               |  |
|                                                                            |                           | 😧 Share 8 🖉 Tweet 🛞 Save                                                                                                                                                      |  |
|                                                                            |                           | Tell a Friend                                                                                                                                                                 |  |
|                                                                            |                           | Do you know someone who should apply for<br>this job? Send this job posting to him or her!<br>We'll send an email and include the job details<br>and a limit to this posting. |  |
|                                                                            |                           | Recipient's Name                                                                                                                                                              |  |
|                                                                            |                           |                                                                                                                                                                               |  |
|                                                                            |                           | Recipient's Email                                                                                                                                                             |  |
|                                                                            |                           |                                                                                                                                                                               |  |
|                                                                            |                           | Your Name                                                                                                                                                                     |  |
|                                                                            |                           |                                                                                                                                                                               |  |
|                                                                            |                           | Your Email                                                                                                                                                                    |  |
|                                                                            |                           |                                                                                                                                                                               |  |
|                                                                            |                           | Send me a copy                                                                                                                                                                |  |