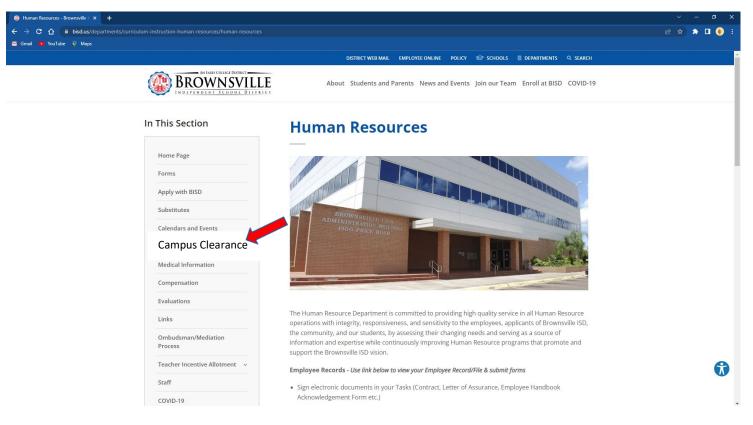

## Click on Campus Clearance

## **Click on Campus Clearance Application**

| 😩 Campus Clearance - Brownsville 🗆 🗙 🚽 | +                              |                                                                                      |                                                                                                                                                                          |             |
|----------------------------------------|--------------------------------|--------------------------------------------------------------------------------------|--------------------------------------------------------------------------------------------------------------------------------------------------------------------------|-------------|
| ← → C ☆ 🏾 bisd.us/departm              |                                |                                                                                      |                                                                                                                                                                          | e 🖈 🖬 🖲 😢 : |
| 🎽 Gmail 💶 YouTube 🌹 Maps               |                                |                                                                                      |                                                                                                                                                                          |             |
|                                        |                                | DISTRICT WEB MAIL EMPLOY                                                             | EE ONLINE POLICY 😥 SCHOOLS 🖩 DEPARTMENTS 🔍 SEARCH                                                                                                                        | A           |
|                                        | AN EARLY COLLEGE DISTRICT      |                                                                                      |                                                                                                                                                                          |             |
|                                        | BROWNSVILLE                    | About Students and Parents                                                           | News and Events Join our Team Enroll at BISD COVID-19                                                                                                                    |             |
|                                        | In This Section                | Campus Clearand                                                                      | ce                                                                                                                                                                       |             |
|                                        | Home Page                      |                                                                                      |                                                                                                                                                                          |             |
|                                        | Forms                          | Application                                                                          | School Volunteers/Accompanying Parents                                                                                                                                   |             |
|                                        | Apply with BISD                | DO NOT APPLY FOR A DIFFERENT                                                         | Must provide copy of their valid unexpired Texas issued<br>DL or I.D., US Passport, US Military Card or Resident                                                         |             |
|                                        | Substitutes                    | CLEARANCE ON THE SAME DAY                                                            | Card to the Campus Parent Liaison of the school you'd '' to volunteer/accompany to start processing your                                                                 |             |
|                                        | Calendars and Events           | Campus Clearance Applicat                                                            | lication. GO TO INSTRUCTIONS & APPLICATION                                                                                                                               |             |
|                                        | Campus Clearance               | English   Requisitos en español                                                      | <b>Voluntarios/Chaperones</b><br>Deberán proporcionar una fotocopia de su licencia de                                                                                    |             |
|                                        | Medical Information            | Application Instructions                                                             | conducir o identificación válida otorgada por el estado<br>de TX, Pasaporte de los E.U., Cartilla Militar o Tarjeta de                                                   |             |
|                                        | Compensation                   | If you have not applied online previously, start as a "new user". If you             | Residente con foto a la persona encargada de Padres<br>Voluntarios en la(s) escuela de su preferencia para                                                               |             |
|                                        | Evaluations                    | have applied online before, start as<br>"have already applied". Remember your        | iniciar el proceso de su aplicación.                                                                                                                                     |             |
|                                        | Links                          | password is case-sensitive.                                                          | Home Health Nurses (Fingerprint Required)                                                                                                                                |             |
|                                        | Ombudsman/Mediation<br>Process | *All Campus Clearance applicants that<br>have registered for an employment           | All Home Health Nurses are required to bring a copy of<br>a valid unexpired Texas issued ID at the time the<br>authority is picked up. You must pick up the authority at |             |
|                                        | Teacher Incentive Allotment 🔍  | application must use the same user id<br>and password to access the campus           | the Human Resource Department prior to reporting<br>directly to any campus. Most applications will be                                                                    |             |
|                                        | Staff                          | clearance application or contact us for<br>assistance in the registration process at | processed within one week after submitting the<br>application. GO TO INSTRUCTIONS & APPLICATION                                                                          | •           |
|                                        | COVID-19                       | 956 548-8051. *New applicants who                                                    | appression do to instructions with classificity                                                                                                                          | •           |