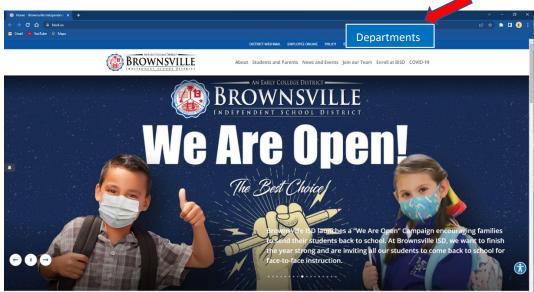

|

2022-25. Aqueilos que se nan registrado en el sistema de aplicación de empleo a través de la Internet deben usar la misma identi icación de usuario y contraseña para ganar acceso a la aplicación de autorización. Llame a (956) 548-8051 si usted requiere asistencia en el proceso de registración.

Aviso: Aquellos que no son autorizados como voluntario pueden asistir a reuniones y juntas de padre de familia pero no pueden quedarse en la escuela como voluntario.

Parapreguntas, llame a la Oficina del Departamento de Recursos Humanos al 548-8051.

1900 E. Price Road, Brownsville, Tx. 78521 (956) 548-8000 | www.bisd.us 🚯 🔝 🞯 🕑 🐮

# CAMPUS VOLUNTEER APPLICATION "CAMPUS CLEARANCE"

## Go to www.bisd.us

## **Click on Departments**



### Click on Human Resources

| Home - Brownsville Independen: X +                            | ν - σ x     |
|---------------------------------------------------------------|-------------|
| $\leftrightarrow$ $\rightarrow$ C $\Diamond$ $\hat{a}$ bisdus | 년 🕁 🖈 🗆 🌖 : |
| 🖬 Gmail 🧧 YouTube 🔍 Maps                                      |             |

#### **Business and Operations**

| Adult Continuing Education                                       |
|------------------------------------------------------------------|
| Aquatic Center                                                   |
| Athletics                                                        |
| Business Software Help Desk                                      |
| Computer Services                                                |