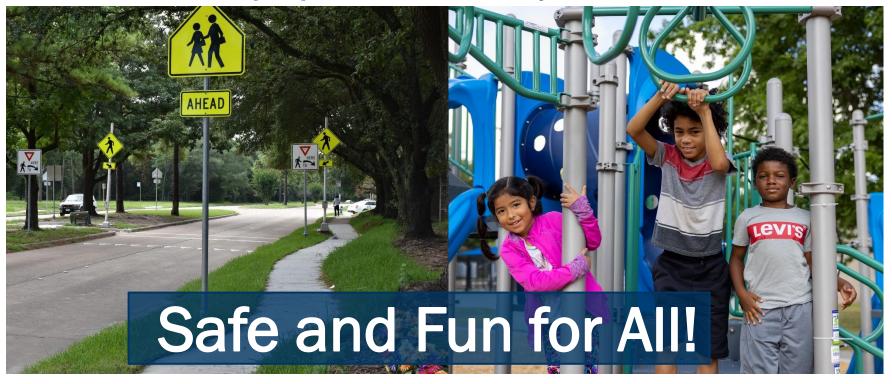

# **Safety and Recreation**

- Deussen Parkway Trail
- Beltway 8 Sidewalks
- Van Hut Lane Bridge
- W. Lake Houston Pkwy Sidewalks

#### **Park & Recreation Improvements**

- Playground Replacements (complete by Mid-September)
- 3 at Deussen Park
- 1 at Gene Green Park
- 1 fitness station at Gene Green Park