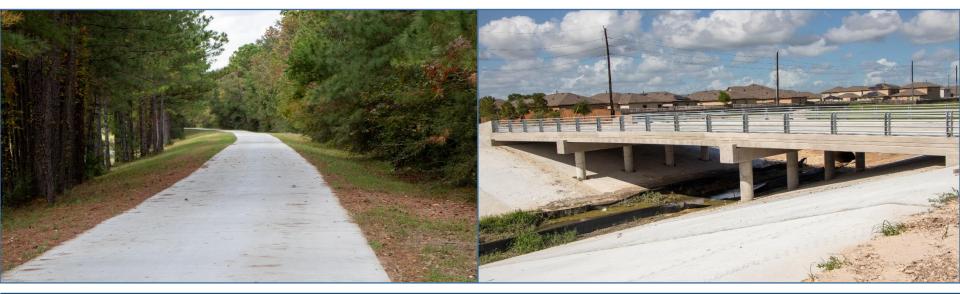

# **Safety and Recreation**

- Deussen Parkway Trail
- Beltway 8 Sidewalks
- Van Hut Lane Bridge
- W. Lake Houston Pkwy Sidewalks

# **Tidwell Road**

- Greens Bayou to CE King Parkway
- Replaces a bridge damaged during Harvey
- Estimated completion Jan 2023

# Timber Forest Bridge @ UPRR

• Estimated completion this Fall 2022