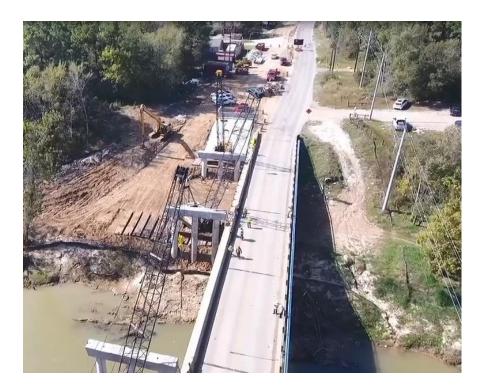

# **Tidwell Road**

- Greens Bayou to CE King Parkway
- Replaces a bridge damaged during Harvey
- Estimated completion Jan 2023