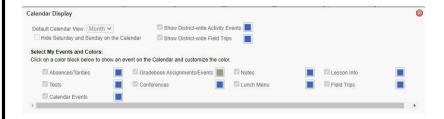

 You can personalize your calendar and color code events by clicking on "Calendar Options".