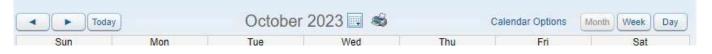

• If you have multiple children in the district, click the dropdown box at the top of the window to select an individual child.

 You can change from a monthly display, a weekly display, or a daily display of events.