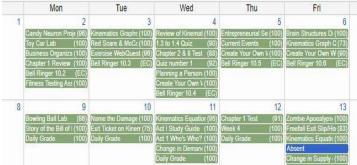

- When you navigate to the calendar, you will see a detailed view of past and upcoming assignments, attendance, and other scheduled events.
- The grade associated with the assignment is shown in parenthesis next to the assignment.
- Click on the assignment for additional details as to how the grade was calculated.

• If you have multiple children in the district, click the dropdown box at the top of the window to select an individual child.

 You can change from a monthly display, a weekly display, or a daily display of events.