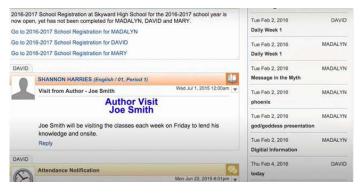

## **Skyward Calendar**

The Skyward calendar allows you to keep track of all school related activities including assignments, extracurricular activities, and important academic dates.

 When you log into Skyward Family Access, you will see a snapshot of upcoming events on the right hand side of the screen.