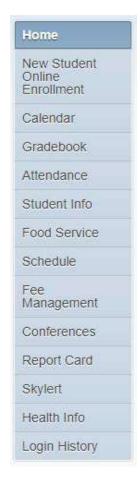

## **Skyward Menu**

Along the left hand side you will find several tabs to help you navigate through the Skyward resources.

New Student Enrollment - allows you to enroll a new student.

Calendar - shows assignments and grades for assignments. Missing assignments are marked in red.

Gradebook - shows the grade for each class. You can click on the grade for more details and to email the teacher.

Attendance - provides details about student attendance. You can submit absence excuses or requests here.

Student Info - displays student demographic information including their email and student ID, teacher name, links for emailing the teacher, and family information.

Food Service - provides current account balance and daily expenditures. Links are provided to add money to a student's lunch account and to apply for free or reduced lunch.

Schedule - shows the student's schedule for the current term and full year.

Fee Management - displays any fees associated with the student's account such as chromebook insurance and damaged.

Conferences - displays any scheduled conferences.

Report Card - provides access to all past and present report cards.

Skylert - allows you to update phone numbers, emails and contact preferences.

Health Info - displays health information such as dental exams, physical exams, medications, vaccinations, and injuries.

Login History - displays the login history for your Skyward account.