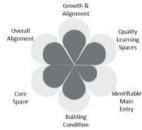

#### KEY

The Work Scopes pages include two graphic indications of prioritization.

**Petals = Criteria for Prioritization:** The first looks like a flower, in which each petal represents one of the <u>six criteria for</u> prioritization. The degree to which a building **meets or** 

**exceeds each criterion** is indicated by how much gray is filled out in the petal. The more each individual petal is filled with dark gray, the more that particular building feature meets or exceeds the standard. A building that has just been remodeled would have each petal filled with dark gray (little or no light gray showing).

- Growth and Alignment: Alignment to projected programmatic and enrollment needs is addressed.
- Quality Learning Spaces: The overall improvement in the quality of instructional space that supports student learning.
- 3. **Identifiable Main Entries:** Safe and respectful main building entries that welcome students and community into our buildings.
- 4. **Building Condition:** The condition of building systems, as determined by the Facility Condition Assessment, supports healthy student and staff environments.
- Core space: The quantity and quality of core functional spaces such as gyms and cafeterias support student learning and wellness.
- Overall Alignment: The overall improvement to the building and site should align with functional and programmatic needs as determined by the Facility Condition Assessment and the Facility Master Plan process.