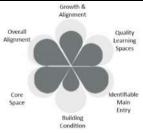

#### KEY

The Work Scopes pages include two graphic indications of prioritization.

**Petals = Criteria for Prioritization:** The first looks like a flower, in which each petal represents one of the <u>six criteria for</u> prioritization. The degree to which a building **meets or** 

**exceeds each criterion** is indicated by how much gray is filled out in the petal. The more each individual petal is filled with dark gray, the more that particular building feature meets or exceeds the standard. A building that has just been remodeled would have each petal filled with dark gray (little or no light gray showing).

- Growth and Alignment: Alignment to projected programmatic and enrollment needs is addressed.
- Quality Learning Spaces: The overall improvement in the quality of instructional space that supports student learning.
- 3. **Identifiable Main Entries:** Safe and respectful main building entries that welcome students and community into our buildings.
- 4. **Building Condition:** The condition of building systems, as determined by the Facility Condition Assessment, supports healthy student and staff environments.
- Core space: The quantity and quality of core functional spaces such as gyms and cafeterias support student learning and wellness.
- Overall Alignment: The overall improvement to the building and site should align with functional and programmatic needs as determined by the Facility Condition Assessment and the Facility Master Plan process.