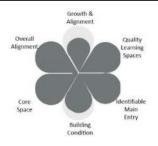

#### CRITERIA FOR PRIORITIZING FACILITY IMPROVEMENTS

A model of weighted criteria was developed to evaluate the impact of each project to teaching and learning: **The greater the impact to** 

student learning, the greater the need to complete the project. SPPS uses the criteria listed below to identify and prioritize major capital-improvements to ensure projects are student-centered, efficient and impactful. To generate each project's impact score and initial priority ranking, each criterion has a different weight of importance (impact).

- Growth and Alignment: Alignment to projected programmatic and enrollment needs is addressed.
- Quality Learning Spaces: The overall improvement in the quality of instructional space that supports student learning.
- 3. **Identifiable Main Entries:** Safe and respectful main building entries that welcome students and community into our buildings.
- 4. **Building Condition:** The condition of building systems, as determined by the Facility Condition Assessment, supports healthy student and staff environments.
- Core space: The quantity and quality of core functional spaces such as gyms and cafeterias support student learning and wellness.
- Overall Alignment: The overall improvement to the building and site should align with functional and programmatic needs as determined by the Facility Condition Assessment and the Facility Master Plan process.

#### KEY

The Work Scopes pages include two graphic indications of prioritization.

**Petals = Criteria for Prioritization:** The first looks like a flower, in which each petal represents one of the <u>six criteria for</u> prioritization. The degree to which a building **meets or** 

**exceeds each criterion** is indicated by how much gray is filled out in the petal. The more each individual petal is filled with dark gray, the more that particular building feature meets or exceeds the standard. A building that has just been remodeled would have each petal filled with dark gray (little or no light gray showing).