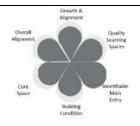

#### CRITERIA FOR PRIORITIZING FACILITY IMPROVEMENTS

A model of weighted criteria was developed to evaluate the impact of each project to teaching and learning: **The greater the impact to** 

student learning, the greater the need to complete the project. SPPS uses the criteria listed below to identify and prioritize major capital-improvements to ensure projects are student-centered, efficient and impactful. To generate each project's impact score and initial priority ranking, each criterion has a different weight of importance (impact).

- Growth and Alignment: Alignment to projected programmatic and enrollment needs is addressed.
- Quality Learning Spaces: The overall improvement in the quality of instructional space that supports student learning.
- 3. **Identifiable Main Entries:** Safe and respectful main building entries that welcome students and community into our buildings.
- 4. **Building Condition:** The condition of building systems, as determined by the Facility Condition Assessment, supports healthy student and staff environments.
- Core space: The quantity and quality of core functional spaces such as gyms and cafeterias support student learning and wellness.
- Overall Alignment: The overall improvement to the building and site should align with functional and programmatic needs as determined by the Facility Condition Assessment and the Facility Master Plan process.

#### KEY

The Work Scopes pages include two graphic indications of prioritization.

**Petals = Criteria for Prioritization:** The first looks like a flower, in which each petal represents one of the <u>six criteria for</u> prioritization. The degree to which a building **meets or** 

**exceeds each criterion** is indicated by how much gray is filled out in the petal. The more each individual petal is filled with dark gray, the more that particular building feature meets or exceeds the standard. A building that has just been remodeled would have each petal filled with dark gray (little or no light gray showing).