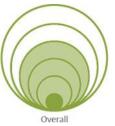

#### **Green Circle = Impact score based on need:**

Based on the petal/criteria category, green circles visually indicate the degree to which a facility meets the District's

<u>Facilities Standards</u>. The larger the green circle, the more that facility has been determined to need improvements based on the overall impact on the school community if improvements are made.