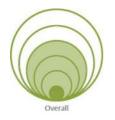

#### **Green Circle = Impact score based on need:**

Based on the petal/criteria category, green circles visually indicate the degree to which a facility meets the District's

<u>Facilities Standards</u>. The larger the green circle, the more that facility has been determined to need improvements based on the overall impact on the school community if improvements are made.