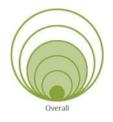

#### **Green Circle = Impact score based on need:**

Based on the petal/criteria category, green circles visually indicate the degree to which a facility meets the District's

<u>Facilities Standards</u>. The larger the green circle, the more that facility has been determined to need improvements based on the overall impact on the school community if improvements are made.