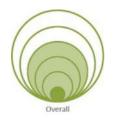

#### **Green Circle = Impact score based on need:**

Based on the petal/criteria category, green circles visually indicate the degree to which a facility meets the District's

<u>Facilities Standards</u>. The larger the green circle, the more that facility has been determined to need improvements based on the overall impact on the school community if improvements are made.