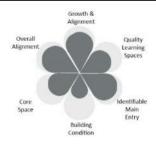

- Growth and Alignment: Alignment to projected programmatic and enrollment needs is addressed.
- Quality Learning Spaces: The overall improvement in the quality of instructional space that supports student learning.
- 3. **Identifiable Main Entries:** Safe and respectful main building entries that welcome students and community into our buildings.
- 4. **Building Condition:** The condition of building systems, as determined by the Facility Condition Assessment, supports healthy student and staff environments.
- Core space: The quantity and quality of core functional spaces such as gyms and cafeterias support student learning and wellness.
- Overall Alignment: The overall improvement to the building and site should align with functional and programmatic needs as determined by the Facility Condition Assessment and the Facility Master Plan process.

#### KEY

The Work Scopes pages include two graphic indications of prioritization.

**Petals = Criteria for Prioritization:** The first looks like a flower, in which each petal represents one of the <u>six criteria for</u> prioritization. The degree to which a building **meets or** 

**exceeds each criterion** is indicated by how much gray is filled out in the petal. The more each individual petal is filled with dark gray, the more that particular building feature meets or exceeds the standard. A building that has just been remodeled would have each petal filled with dark gray (little or no light gray showing).