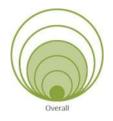

#### **Green Circle = Impact score based on need:**

Based on the petal/criteria category, green circles visually indicate the degree to which a facility meets the District's

<u>Facilities Standards</u>. The larger the green circle, the more that facility has been determined to need improvements based on the overall impact on the school community if improvements are made.