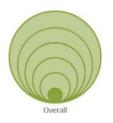

#### **Green Circle = Impact score based on need:**

Based on the petal/criteria category, green circles visually indicate the degree to which a facility meets the District's

<u>Facilities Standards</u>. The larger the green circle, the more that facility has been determined to need improvements based on the overall impact on the school community if improvements are made.