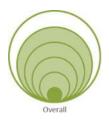

#### **Green Circle = Impact score based on need:**

Based on the petal/criteria category, green circles visually indicate the degree to which a facility meets the District's

<u>Facilities Standards</u>. The larger the green circle, the more that facility has been determined to need improvements based on the overall impact on the school community if improvements are made.