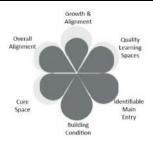

- Growth and Alignment: Alignment to projected programmatic and enrollment needs is addressed.
- Quality Learning Spaces: The overall improvement in the quality of instructional space that supports student learning.
- 3. **Identifiable Main Entries:** Safe and respectful main building entries that welcome students and community into our buildings.
- 4. **Building Condition:** The condition of building systems, as determined by the Facility Condition Assessment, supports healthy student and staff environments.
- Core space: The quantity and quality of core functional spaces such as gyms and cafeterias support student learning and wellness.
- Overall Alignment: The overall improvement to the building and site should align with functional and programmatic needs as determined by the Facility Condition Assessment and the Facility Master Plan process.

#### KEY

The Work Scopes pages include two graphic indications of prioritization.

**Petals = Criteria for Prioritization:** The first looks like a flower, in which each petal represents one of the <u>six criteria for</u> prioritization. The degree to which a building **meets or** 

**exceeds each criterion** is indicated by how much gray is filled out in the petal. The more each individual petal is filled with dark gray, the more that particular building feature meets or exceeds the standard. A building that has just been remodeled would have each petal filled with dark gray (little or no light gray showing).