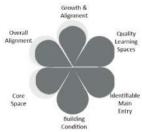

#### KEY

The Work Scopes pages include two graphic indications of prioritization.

**Petals = Criteria for Prioritization:** The first looks like a flower, in which each petal represents one of the <u>six criteria for</u> prioritization. The degree to which a building **meets or** 

**exceeds each criterion** is indicated by how much gray is filled out in the petal. The more each individual petal is filled with dark gray, the more that particular building feature meets or exceeds the standard. A building that has just been remodeled would have each petal filled with dark gray (little or no light gray showing).

#### **Green Circle = Impact score based on need:**

Based on the petal/criteria category, green circles visually indicate the degree to which a facility meets the District's

<u>Facilities Standards</u>. The larger the green circle, the more that facility has been determined to need improvements based on the overall impact on the school community if improvements are made.