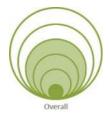

#### **Green Circle = Impact score based on need:**

Based on the petal/criteria category, green circles visually indicate the degree to which a facility meets the District's

<u>Facilities Standards</u>. The larger the green circle, the more that facility has been determined to need improvements based on the overall impact on the school community if improvements are made.