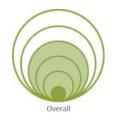

#### **Green Circle = Impact score based on need:**

Based on the petal/criteria category, green circles visually indicate the degree to which a facility meets the District's

<u>Facilities Standards</u>. The larger the green circle, the more that facility has been determined to need improvements based on the overall impact on the school community if improvements are made.