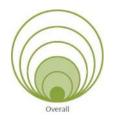

#### **Green Circle = Impact score based on need:**

Based on the petal/criteria category, green circles visually indicate the degree to which a facility meets the District's

<u>Facilities Standards</u>. The larger the green circle, the more that facility has been determined to need improvements based on the overall impact on the school community if improvements are made.