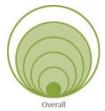

#### **Green Circle = Impact score based on need:**

Based on the petal/criteria category, green circles visually indicate the degree to which a facility meets the District's

<u>Facilities Standards</u>. The larger the green circle, the more that facility has been determined to need improvements based on the overall impact on the school community if improvements are made.