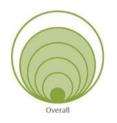

#### **Green Circle = Impact score based on need:**

Based on the petal/criteria category, green circles visually indicate the degree to which a facility meets the District's

<u>Facilities Standards</u>. The larger the green circle, the more that facility has been determined to need improvements based on the overall impact on the school community if improvements are made.