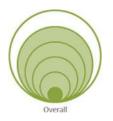

#### **Green Circle = Impact score based on need:**

Based on the petal/criteria category, green circles visually indicate the degree to which a facility meets the District's

<u>Facilities Standards</u>. The larger the green circle, the more that facility has been determined to need improvements based on the overall impact on the school community if improvements are made.