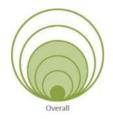

#### **Green Circle = Impact score based on need:**

Based on the petal/criteria category, green circles visually indicate the degree to which a facility meets the District's

<u>Facilities Standards</u>. The larger the green circle, the more that facility has been determined to need improvements based on the overall impact on the school community if improvements are made.