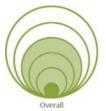

#### **Green Circle = Impact score based on need:**

Based on the petal/criteria category, green circles visually indicate the degree to which a facility meets the District's

<u>Facilities Standards</u>. The larger the green circle, the more that facility has been determined to need improvements based on the overall impact on the school community if improvements are made.