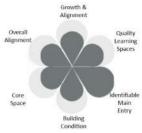

#### CRITERIA FOR PRIORITIZING FACILITY IMPROVEMENTS

A model of weighted criteria was developed to evaluate the impact of each project to teaching and learning: **The greater the impact to** 

student learning, the greater the need to complete the project. SPPS uses the criteria listed below to identify and prioritize major capital-improvements to ensure projects are student-centered, efficient and impactful. To generate each project's impact score and initial priority ranking, each criterion has a different weight of importance (impact).

- Growth and Alignment: Alignment to projected programmatic and enrollment needs is addressed.
- Quality Learning Spaces: The overall improvement in the quality of instructional space that supports student learning.
- 3. **Identifiable Main Entries:** Safe and respectful main building entries that welcome students and community into our buildings.
- 4. **Building Condition:** The condition of building systems, as determined by the Facility Condition Assessment, supports healthy student and staff environments.
- Core space: The quantity and quality of core functional spaces such as gyms and cafeterias support student learning and wellness.
- Overall Alignment: The overall improvement to the building and site should align with functional and programmatic needs as determined by the Facility Condition Assessment and the Facility Master Plan process.

#### KEY

The Work Scopes pages include two graphic indications of prioritization.

**Petals = Criteria for Prioritization:** The first looks like a flower, in which each petal represents one of the <u>six criteria for</u> prioritization. The degree to which a building **meets or** 

**exceeds each criterion** is indicated by how much gray is filled out in the petal. The more each individual petal is filled with dark gray, the more that particular building feature meets or exceeds the standard. A building that has just been remodeled would have each petal filled with dark gray (little or no light gray showing).