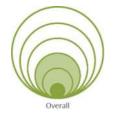

#### **Green Circle = Impact score based on need:**

Based on the petal/criteria category, green circles visually indicate the degree to which a facility meets the District's

<u>Facilities Standards</u>. The larger the green circle, the more that facility has been determined to need improvements based on the overall impact on the school community if improvements are made.