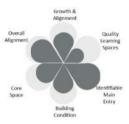

#### CRITERIA FOR PRIORITIZING FACILITY IMPROVEMENTS

A model of weighted criteria was developed to evaluate the impact of each project to teaching and learning: **The greater the impact to** 

student learning, the greater the need to complete the project. SPPS uses the criteria listed below to identify and prioritize major capital-improvements to ensure projects are student-centered, efficient and impactful. To generate each project's impact score and initial priority ranking, each criterion has a different weight of importance (impact).

- Growth and Alignment: Alignment to projected programmatic and enrollment needs is addressed.
- Quality Learning Spaces: The overall improvement in the quality of instructional space that supports student learning.
- 3. **Identifiable Main Entries:** Safe and respectful main building entries that welcome students and community into our buildings.
- 4. **Building Condition:** The condition of building systems, as determined by the Facility Condition Assessment, supports healthy student and staff environments.
- Core space: The quantity and quality of core functional spaces such as gyms and cafeterias support student learning and wellness.
- Overall Alignment: The overall improvement to the building and site should align with functional and programmatic needs as determined by the Facility Condition Assessment and the Facility Master Plan process.

#### KEY

The Work Scopes pages include two graphic indications of prioritization.

**Petals = Criteria for Prioritization:** The first looks like a flower, in which each petal represents one of the <u>six criteria for</u> prioritization. The degree to which a building **meets or** 

**exceeds each criterion** is indicated by how much gray is filled out in the petal. The more each individual petal is filled with dark gray, the more that particular building feature meets or exceeds the standard. A building that has just been remodeled would have each petal filled with dark gray (little or no light gray showing).