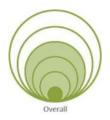

#### **Green Circle = Impact score based on need:**

Based on the petal/criteria category, green circles visually indicate the degree to which a facility meets the District's

<u>Facilities Standards</u>. The larger the green circle, the more that facility has been determined to need improvements based on the overall impact on the school community if improvements are made.