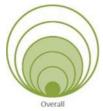

#### **Green Circle = Impact score based on need:**

Based on the petal/criteria category, green circles visually indicate the degree to which a facility meets the District's

<u>Facilities Standards</u>. The larger the green circle, the more that facility has been determined to need improvements based on the overall impact on the school community if improvements are made.