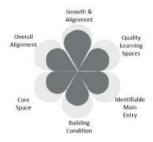

#### CRITERIA FOR PRIORITIZING FACILITY IMPROVEMENTS

A model of weighted criteria was developed to evaluate the impact of each project to teaching and learning: **The greater the impact to** 

student learning, the greater the need to complete the project. SPPS uses the criteria listed below to identify and prioritize major capital-improvements to ensure projects are student-centered, efficient and impactful. To generate each project's impact score and initial priority ranking, each criterion has a different weight of importance (impact).

- Growth and Alignment: Alignment to projected programmatic and enrollment needs is addressed.
- Quality Learning Spaces: The overall improvement in the quality of instructional space that supports student learning.
- 3. **Identifiable Main Entries:** Safe and respectful main building entries that welcome students and community into our buildings.
- 4. **Building Condition:** The condition of building systems, as determined by the Facility Condition Assessment, supports healthy student and staff environments.
- Core space: The quantity and quality of core functional spaces such as gyms and cafeterias support student learning and wellness.
- Overall Alignment: The overall improvement to the building and site should align with functional and programmatic needs as determined by the Facility Condition Assessment and the Facility Master Plan process.

#### KEY

The Work Scopes pages include two graphic indications of prioritization.

**Petals = Criteria for Prioritization:** The first looks like a flower, in which each petal represents one of the <u>six criteria for</u> prioritization. The degree to which a building **meets or** 

**exceeds each criterion** is indicated by how much gray is filled out in the petal. The more each individual petal is filled with dark gray, the more that particular building feature meets or exceeds the standard. A building that has just been remodeled would have each petal filled with dark gray (little or no light gray showing).