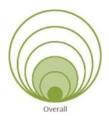

#### **Green Circle = Impact score based on need:**

Based on the petal/criteria category, green circles visually indicate the degree to which a facility meets the District's

<u>Facilities Standards</u>. The larger the green circle, the more that facility has been determined to need improvements based on the overall impact on the school community if improvements are made.