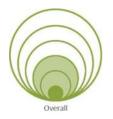

#### **Green Circle = Impact score based on need:**

Based on the petal/criteria category, green circles visually indicate the degree to which a facility meets the District's

<u>Facilities Standards</u>. The larger the green circle, the more that facility has been determined to need improvements based on the overall impact on the school community if improvements are made.