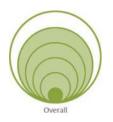

#### **Green Circle = Impact score based on need:**

Based on the petal/criteria category, green circles visually indicate the degree to which a facility meets the District's

<u>Facilities Standards</u>. The larger the green circle, the more that facility has been determined to need improvements based on the overall impact on the school community if improvements are made.