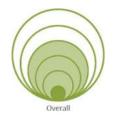

#### **Green Circle = Impact score based on need:**

Based on the petal/criteria category, green circles visually indicate the degree to which a facility meets the District's

<u>Facilities Standards</u>. The larger the green circle, the more that facility has been determined to need improvements based on the overall impact on the school community if improvements are made.