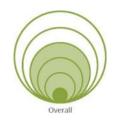

#### **Green Circle = Impact score based on need:**

Based on the petal/criteria category, green circles visually indicate the degree to which a facility meets the District's

<u>Facilities Standards</u>. The larger the green circle, the more that facility has been determined to need improvements based on the overall impact on the school community if improvements are made.