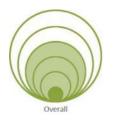

#### KEY

The Work Scopes pages include two graphic indications of prioritization.

**Petals = Criteria for Prioritization:** The first looks like a flower, in which each petal represents one of the <u>six criteria for</u> prioritization. The degree to which a building **meets or** 

**exceeds each criterion** is indicated by how much gray is filled out in the petal. The more each individual petal is filled with dark gray, the more that particular building feature meets or exceeds the standard. A building that has just been remodeled would have each petal filled with dark gray (little or no light gray showing).

#### **Green Circle = Impact score based on need:**

Based on the petal/criteria category, green circles visually indicate the degree to which a facility meets the District's

<u>Facilities Standards</u>. The larger the green circle, the more that facility has been determined to need improvements based on the overall impact on the school community if improvements are made.