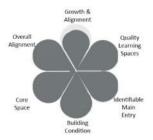

#### CRITERIA FOR PRIORITIZING FACILITY IMPROVEMENTS

A model of weighted criteria was developed to evaluate the impact of each project to teaching and learning: **The greater the impact to** 

student learning, the greater the need to complete the project. SPPS uses the criteria listed below to identify and prioritize major capital-improvements to ensure projects are student-centered, efficient and impactful. To generate each project's impact score and initial priority ranking, each criterion has a different weight of importance (impact).

- Growth and Alignment: Alignment to projected programmatic and enrollment needs is addressed.
- Quality Learning Spaces: The overall improvement in the quality of instructional space that supports student learning.
- 3. **Identifiable Main Entries:** Safe and respectful main building entries that welcome students and community into our buildings.
- 4. **Building Condition:** The condition of building systems, as determined by the Facility Condition Assessment, supports healthy student and staff environments.
- Core space: The quantity and quality of core functional spaces such as gyms and cafeterias support student learning and wellness.
- Overall Alignment: The overall improvement to the building and site should align with functional and programmatic needs as determined by the Facility Condition Assessment and the Facility Master Plan process.

#### KEY

The Work Scopes pages include two graphic indications of prioritization.

**Petals = Criteria for Prioritization:** The first looks like a flower, in which each petal represents one of the <u>six criteria for</u> prioritization. The degree to which a building **meets or** 

**exceeds each criterion** is indicated by how much gray is filled out in the petal. The more each individual petal is filled with dark gray, the more that particular building feature meets or exceeds the standard. A building that has just been remodeled would have each petal filled with dark gray (little or no light gray showing).