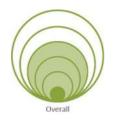

#### **Green Circle = Impact score based on need:**

Based on the petal/criteria category, green circles visually indicate the degree to which a facility meets the District's

<u>Facilities Standards</u>. The larger the green circle, the more that facility has been determined to need improvements based on the overall impact on the school community if improvements are made.