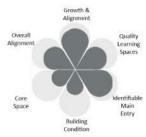

#### CRITERIA FOR PRIORITIZING FACILITY IMPROVEMENTS

A model of weighted criteria was developed to evaluate the impact of each project to teaching and learning: **The greater the impact to** 

student learning, the greater the need to complete the project. SPPS uses the criteria listed below to identify and prioritize major capital-improvements to ensure projects are student-centered, efficient and impactful. To generate each project's impact score and initial priority ranking, each criterion has a different weight of importance (impact).

- Growth and Alignment: Alignment to projected programmatic and enrollment needs is addressed.
- Quality Learning Spaces: The overall improvement in the quality of instructional space that supports student learning.
- 3. **Identifiable Main Entries:** Safe and respectful main building entries that welcome students and community into our buildings.
- 4. **Building Condition:** The condition of building systems, as determined by the Facility Condition Assessment, supports healthy student and staff environments.
- Core space: The quantity and quality of core functional spaces such as gyms and cafeterias support student learning and wellness.
- Overall Alignment: The overall improvement to the building and site should align with functional and programmatic needs as determined by the Facility Condition Assessment and the Facility Master Plan process.

#### KEY

The Work Scopes pages include two graphic indications of prioritization.

**Petals = Criteria for Prioritization:** The first looks like a flower, in which each petal represents one of the <u>six criteria for</u> prioritization. The degree to which a building **meets or** 

**exceeds each criterion** is indicated by how much gray is filled out in the petal. The more each individual petal is filled with dark gray, the more that particular building feature meets or exceeds the standard. A building that has just been remodeled would have each petal filled with dark gray (little or no light gray showing).