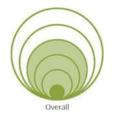

#### **Green Circle = Impact score based on need:**

Based on the petal/criteria category, green circles visually indicate the degree to which a facility meets the District's

<u>Facilities Standards</u>. The larger the green circle, the more that facility has been determined to need improvements based on the overall impact on the school community if improvements are made.