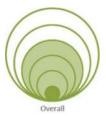

#### **Green Circle = Impact score based on need:**

Based on the petal/criteria category, green circles visually indicate the degree to which a facility meets the District's

<u>Facilities Standards</u>. The larger the green circle, the more that facility has been determined to need improvements based on the overall impact on the school community if improvements are made.