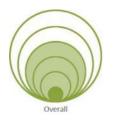

#### **Green Circle = Impact score based on need:**

Based on the petal/criteria category, green circles visually indicate the degree to which a facility meets the District's

<u>Facilities Standards</u>. The larger the green circle, the more that facility has been determined to need improvements based on the overall impact on the school community if improvements are made.