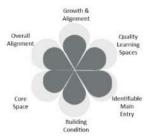

- Growth and Alignment: Alignment to projected programmatic and enrollment needs is addressed.
- Quality Learning Spaces: The overall improvement in the quality of instructional space that supports student learning.
- 3. **Identifiable Main Entries:** Safe and respectful main building entries that welcome students and community into our buildings.
- 4. **Building Condition:** The condition of building systems, as determined by the Facility Condition Assessment, supports healthy student and staff environments.
- Core space: The quantity and quality of core functional spaces such as gyms and cafeterias support student learning and wellness.
- Overall Alignment: The overall improvement to the building and site should align with functional and programmatic needs as determined by the Facility Condition Assessment and the Facility Master Plan process.

#### KEY

The Work Scopes pages include two graphic indications of prioritization.

**Petals = Criteria for Prioritization:** The first looks like a flower, in which each petal represents one of the <u>six criteria for</u> prioritization. The degree to which a building **meets or** 

**exceeds each criterion** is indicated by how much gray is filled out in the petal. The more each individual petal is filled with dark gray, the more that particular building feature meets or exceeds the standard. A building that has just been remodeled would have each petal filled with dark gray (little or no light gray showing).