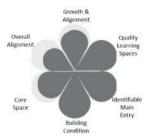

#### CRITERIA FOR PRIORITIZING FACILITY IMPROVEMENTS

A model of weighted criteria was developed to evaluate the impact of each project to teaching and learning: **The greater the impact to** 

student learning, the greater the need to complete the project. SPPS uses the criteria listed below to identify and prioritize major capital-improvements to ensure projects are student-centered, efficient and impactful. To generate each project's impact score and initial priority ranking, each criterion has a different weight of importance (impact).

- Growth and Alignment: Alignment to projected programmatic and enrollment needs is addressed.
- Quality Learning Spaces: The overall improvement in the quality of instructional space that supports student learning.
- 3. **Identifiable Main Entries:** Safe and respectful main building entries that welcome students and community into our buildings.
- 4. **Building Condition:** The condition of building systems, as determined by the Facility Condition Assessment, supports healthy student and staff environments.
- Core space: The quantity and quality of core functional spaces such as gyms and cafeterias support student learning and wellness.
- Overall Alignment: The overall improvement to the building and site should align with functional and programmatic needs as determined by the Facility Condition Assessment and the Facility Master Plan process.

#### KEY

The Work Scopes pages include two graphic indications of prioritization.

**Petals = Criteria for Prioritization:** The first looks like a flower, in which each petal represents one of the <u>six criteria for</u> prioritization. The degree to which a building **meets or** 

**exceeds each criterion** is indicated by how much gray is filled out in the petal. The more each individual petal is filled with dark gray, the more that particular building feature meets or exceeds the standard. A building that has just been remodeled would have each petal filled with dark gray (little or no light gray showing).