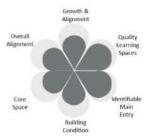

- Growth and Alignment: Alignment to projected programmatic and enrollment needs is addressed.
- Quality Learning Spaces: The overall improvement in the quality of instructional space that supports student learning.
- 3. **Identifiable Main Entries:** Safe and respectful main building entries that welcome students and community into our buildings.
- 4. **Building Condition:** The condition of building systems, as determined by the Facility Condition Assessment, supports healthy student and staff environments.
- Core space: The quantity and quality of core functional spaces such as gyms and cafeterias support student learning and wellness.
- Overall Alignment: The overall improvement to the building and site should align with functional and programmatic needs as determined by the Facility Condition Assessment and the Facility Master Plan process.

#### KEY

The Work Scopes pages include two graphic indications of prioritization.

**Petals = Criteria for Prioritization:** The first looks like a flower, in which each petal represents one of the <u>six criteria for</u> prioritization. The degree to which a building **meets or** 

**exceeds each criterion** is indicated by how much gray is filled out in the petal. The more each individual petal is filled with dark gray, the more that particular building feature meets or exceeds the standard. A building that has just been remodeled would have each petal filled with dark gray (little or no light gray showing).