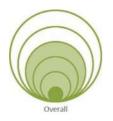

#### **Green Circle = Impact score based on need:**

Based on the petal/criteria category, green circles visually indicate the degree to which a facility meets the District's

<u>Facilities Standards</u>. The larger the green circle, the more that facility has been determined to need improvements based on the overall impact on the school community if improvements are made.