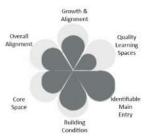

#### CRITERIA FOR PRIORITIZING FACILITY IMPROVEMENTS

A model of weighted criteria was developed to evaluate the impact of each project to teaching and learning: **The greater the impact to** 

student learning, the greater the need to complete the project. SPPS uses the criteria listed below to identify and prioritize major capital-improvements to ensure projects are student-centered, efficient and impactful. To generate each project's impact score and initial priority ranking, each criterion has a different weight of importance (impact).

- Growth and Alignment: Alignment to projected programmatic and enrollment needs is addressed.
- Quality Learning Spaces: The overall improvement in the quality of instructional space that supports student learning.
- 3. **Identifiable Main Entries:** Safe and respectful main building entries that welcome students and community into our buildings.
- 4. **Building Condition:** The condition of building systems, as determined by the Facility Condition Assessment, supports healthy student and staff environments.
- Core space: The quantity and quality of core functional spaces such as gyms and cafeterias support student learning and wellness.
- Overall Alignment: The overall improvement to the building and site should align with functional and programmatic needs as determined by the Facility Condition Assessment and the Facility Master Plan process.

#### KEY

The Work Scopes pages include two graphic indications of prioritization.

**Petals = Criteria for Prioritization:** The first looks like a flower, in which each petal represents one of the <u>six criteria for</u> prioritization. The degree to which a building **meets or** 

**exceeds each criterion** is indicated by how much gray is filled out in the petal. The more each individual petal is filled with dark gray, the more that particular building feature meets or exceeds the standard. A building that has just been remodeled would have each petal filled with dark gray (little or no light gray showing).