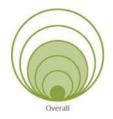

#### **Green Circle = Impact score based on need:**

Based on the petal/criteria category, green circles visually indicate the degree to which a facility meets the District's

<u>Facilities Standards</u>. The larger the green circle, the more that facility has been determined to need improvements based on the overall impact on the school community if improvements are made.