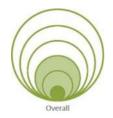

#### KEY

The Work Scopes pages include two graphic indications of prioritization.

**Petals = Criteria for Prioritization:** The first looks like a flower, in which each petal represents one of the <u>six criteria for</u> prioritization. The degree to which a building **meets or** 

**exceeds each criterion** is indicated by how much gray is filled out in the petal. The more each individual petal is filled with dark gray, the more that particular building feature meets or exceeds the standard. A building that has just been remodeled would have each petal filled with dark gray (little or no light gray showing).

#### **Green Circle = Impact score based on need:**

Based on the petal/criteria category, green circles visually indicate the degree to which a facility meets the District's

<u>Facilities Standards</u>. The larger the green circle, the more that facility has been determined to need improvements based on the overall impact on the school community if improvements are made.