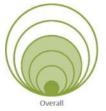

#### **Green Circle = Impact score based on need:**

Based on the petal/criteria category, green circles visually indicate the degree to which a facility meets the District's

<u>Facilities Standards</u>. The larger the green circle, the more that facility has been determined to need improvements based on the overall impact on the school community if improvements are made.