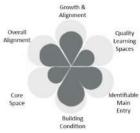

#### CRITERIA FOR PRIORITIZING FACILITY IMPROVEMENTS

A model of weighted criteria was developed to evaluate the impact of each project to teaching and learning: **The greater the impact to** 

student learning, the greater the need to complete the project. SPPS uses the criteria listed below to identify and prioritize major capital-improvements to ensure projects are student-centered, efficient and impactful. To generate each project's impact score and initial priority ranking, each criterion has a different weight of importance (impact).

- Growth and Alignment: Alignment to projected programmatic and enrollment needs is addressed.
- Quality Learning Spaces: The overall improvement in the quality of instructional space that supports student learning.
- 3. **Identifiable Main Entries:** Safe and respectful main building entries that welcome students and community into our buildings.
- 4. **Building Condition:** The condition of building systems, as determined by the Facility Condition Assessment, supports healthy student and staff environments.
- Core space: The quantity and quality of core functional spaces such as gyms and cafeterias support student learning and wellness.
- Overall Alignment: The overall improvement to the building and site should align with functional and programmatic needs as determined by the Facility Condition Assessment and the Facility Master Plan process.

#### KEY

The Work Scopes pages include two graphic indications of prioritization.

**Petals = Criteria for Prioritization:** The first looks like a flower, in which each petal represents one of the <u>six criteria for</u> prioritization. The degree to which a building **meets or** 

**exceeds each criterion** is indicated by how much gray is filled out in the petal. The more each individual petal is filled with dark gray, the more that particular building feature meets or exceeds the standard. A building that has just been remodeled would have each petal filled with dark gray (little or no light gray showing).