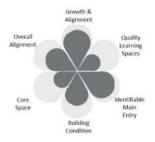

- Growth and Alignment: Alignment to projected programmatic and enrollment needs is addressed.
- Quality Learning Spaces: The overall improvement in the quality of instructional space that supports student learning.
- 3. **Identifiable Main Entries:** Safe and respectful main building entries that welcome students and community into our buildings.
- 4. **Building Condition:** The condition of building systems, as determined by the Facility Condition Assessment, supports healthy student and staff environments.
- Core space: The quantity and quality of core functional spaces such as gyms and cafeterias support student learning and wellness.
- Overall Alignment: The overall improvement to the building and site should align with functional and programmatic needs as determined by the Facility Condition Assessment and the Facility Master Plan process.

#### KEY

The Work Scopes pages include two graphic indications of prioritization.

**Petals = Criteria for Prioritization:** The first looks like a flower, in which each petal represents one of the <u>six criteria for</u> prioritization. The degree to which a building **meets or** 

**exceeds each criterion** is indicated by how much gray is filled out in the petal. The more each individual petal is filled with dark gray, the more that particular building feature meets or exceeds the standard. A building that has just been remodeled would have each petal filled with dark gray (little or no light gray showing).