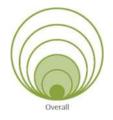

#### **Green Circle = Impact score based on need:**

Based on the petal/criteria category, green circles visually indicate the degree to which a facility meets the District's

<u>Facilities Standards</u>. The larger the green circle, the more that facility has been determined to need improvements based on the overall impact on the school community if improvements are made.