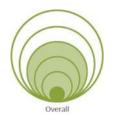

#### **Green Circle = Impact score based on need:**

Based on the petal/criteria category, green circles visually indicate the degree to which a facility meets the District's

<u>Facilities Standards</u>. The larger the green circle, the more that facility has been determined to need improvements based on the overall impact on the school community if improvements are made.