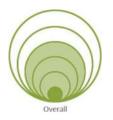

#### **Green Circle = Impact score based on need:**

Based on the petal/criteria category, green circles visually indicate the degree to which a facility meets the District's

<u>Facilities Standards</u>. The larger the green circle, the more that facility has been determined to need improvements based on the overall impact on the school community if improvements are made.