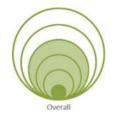

#### **Green Circle = Impact score based on need:**

Based on the petal/criteria category, green circles visually indicate the degree to which a facility meets the District's

<u>Facilities Standards</u>. The larger the green circle, the more that facility has been determined to need improvements based on the overall impact on the school community if improvements are made.