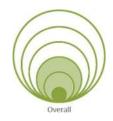

#### **Green Circle = Impact score based on need:**

Based on the petal/criteria category, green circles visually indicate the degree to which a facility meets the District's

<u>Facilities Standards</u>. The larger the green circle, the more that facility has been determined to need improvements based on the overall impact on the school community if improvements are made.