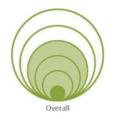

#### **Green Circle = Impact score based on need:**

Based on the petal/criteria category, green circles visually indicate the degree to which a facility meets the District's

<u>Facilities Standards</u>. The larger the green circle, the more that facility has been determined to need improvements based on the overall impact on the school community if improvements are made.