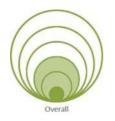

#### **Green Circle = Impact score based on need:**

Based on the petal/criteria category, green circles visually indicate the degree to which a facility meets the District's

<u>Facilities Standards</u>. The larger the green circle, the more that facility has been determined to need improvements based on the overall impact on the school community if improvements are made.