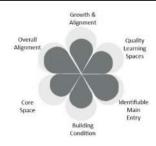

#### KEY

The Work Scopes pages include two graphic indications of prioritization.

**Petals = Criteria for Prioritization:** The first looks like a flower, in which each petal represents one of the <u>six criteria for</u> prioritization. The degree to which a building **meets or** 

**exceeds each criterion** is indicated by how much gray is filled out in the petal. The more each individual petal is filled with dark gray, the more that particular building feature meets or exceeds the standard. A building that has just been remodeled would have each petal filled with dark gray (little or no light gray showing).

- Growth and Alignment: Alignment to projected programmatic and enrollment needs is addressed.
- Quality Learning Spaces: The overall improvement in the quality of instructional space that supports student learning.
- 3. **Identifiable Main Entries:** Safe and respectful main building entries that welcome students and community into our buildings.
- 4. **Building Condition:** The condition of building systems, as determined by the Facility Condition Assessment, supports healthy student and staff environments.
- Core space: The quantity and quality of core functional spaces such as gyms and cafeterias support student learning and wellness.
- Overall Alignment: The overall improvement to the building and site should align with functional and programmatic needs as determined by the Facility Condition Assessment and the Facility Master Plan process.