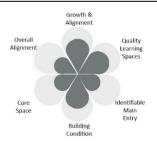

- Growth and Alignment: Alignment to projected programmatic and enrollment needs is addressed.
- Quality Learning Spaces: The overall improvement in the quality of instructional space that supports student learning.
- 3. **Identifiable Main Entries:** Safe and respectful main building entries that welcome students and community into our buildings.
- 4. **Building Condition:** The condition of building systems, as determined by the Facility Condition Assessment, supports healthy student and staff environments.
- Core space: The quantity and quality of core functional spaces such as gyms and cafeterias support student learning and wellness.
- Overall Alignment: The overall improvement to the building and site should align with functional and programmatic needs as determined by the Facility Condition Assessment and the Facility Master Plan process.

#### KEY

The Work Scopes pages include two graphic indications of prioritization.

**Petals = Criteria for Prioritization:** The first looks like a flower, in which each petal represents one of the <u>six criteria for</u> prioritization. The degree to which a building **meets or** 

**exceeds each criterion** is indicated by how much gray is filled out in the petal. The more each individual petal is filled with dark gray, the more that particular building feature meets or exceeds the standard. A building that has just been remodeled would have each petal filled with dark gray (little or no light gray showing).