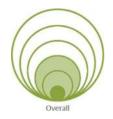

#### **Green Circle = Impact score based on need:**

Based on the petal/criteria category, green circles visually indicate the degree to which a facility meets the District's

<u>Facilities Standards</u>. The larger the green circle, the more that facility has been determined to need improvements based on the overall impact on the school community if improvements are made.