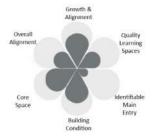

#### CRITERIA FOR PRIORITIZING FACILITY IMPROVEMENTS

A model of weighted criteria was developed to evaluate the impact of each project to teaching and learning: **The greater the impact to** 

student learning, the greater the need to complete the project. SPPS uses the criteria listed below to identify and prioritize major capital-improvements to ensure projects are student-centered, efficient and impactful. To generate each project's impact score and initial priority ranking, each criterion has a different weight of importance (impact).

- Growth and Alignment: Alignment to projected programmatic and enrollment needs is addressed.
- Quality Learning Spaces: The overall improvement in the quality of instructional space that supports student learning.
- 3. **Identifiable Main Entries:** Safe and respectful main building entries that welcome students and community into our buildings.
- 4. **Building Condition:** The condition of building systems, as determined by the Facility Condition Assessment, supports healthy student and staff environments.
- Core space: The quantity and quality of core functional spaces such as gyms and cafeterias support student learning and wellness.
- Overall Alignment: The overall improvement to the building and site should align with functional and programmatic needs as determined by the Facility Condition Assessment and the Facility Master Plan process.

#### KEY

The Work Scopes pages include two graphic indications of prioritization.

**Petals = Criteria for Prioritization:** The first looks like a flower, in which each petal represents one of the <u>six criteria for</u> prioritization. The degree to which a building **meets or** 

**exceeds each criterion** is indicated by how much gray is filled out in the petal. The more each individual petal is filled with dark gray, the more that particular building feature meets or exceeds the standard. A building that has just been remodeled would have each petal filled with dark gray (little or no light gray showing).