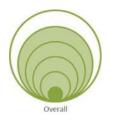

#### **Green Circle = Impact score based on need:**

Based on the petal/criteria category, green circles visually indicate the degree to which a facility meets the District's

<u>Facilities Standards</u>. The larger the green circle, the more that facility has been determined to need improvements based on the overall impact on the school community if improvements are made.