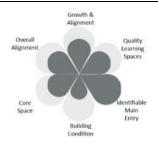

#### CRITERIA FOR PRIORITIZING FACILITY IMPROVEMENTS

A model of weighted criteria was developed to evaluate the impact of each project to teaching and learning: **The greater the impact to** 

student learning, the greater the need to complete the project. SPPS uses the criteria listed below to identify and prioritize major capital-improvements to ensure projects are student-centered, efficient and impactful. To generate each project's impact score and initial priority ranking, each criterion has a different weight of importance (impact).

- Growth and Alignment: Alignment to projected programmatic and enrollment needs is addressed.
- Quality Learning Spaces: The overall improvement in the quality of instructional space that supports student learning.
- 3. **Identifiable Main Entries:** Safe and respectful main building entries that welcome students and community into our buildings.
- 4. **Building Condition:** The condition of building systems, as determined by the Facility Condition Assessment, supports healthy student and staff environments.
- Core space: The quantity and quality of core functional spaces such as gyms and cafeterias support student learning and wellness.
- Overall Alignment: The overall improvement to the building and site should align with functional and programmatic needs as determined by the Facility Condition Assessment and the Facility Master Plan process.

#### KEY

The Work Scopes pages include two graphic indications of prioritization.

**Petals = Criteria for Prioritization:** The first looks like a flower, in which each petal represents one of the <u>six criteria for</u> prioritization. The degree to which a building **meets or** 

**exceeds each criterion** is indicated by how much gray is filled out in the petal. The more each individual petal is filled with dark gray, the more that particular building feature meets or exceeds the standard. A building that has just been remodeled would have each petal filled with dark gray (little or no light gray showing).