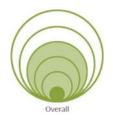

#### **Green Circle = Impact score based on need:**

Based on the petal/criteria category, green circles visually indicate the degree to which a facility meets the District's

<u>Facilities Standards</u>. The larger the green circle, the more that facility has been determined to need improvements based on the overall impact on the school community if improvements are made.