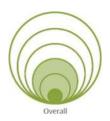

#### **Green Circle = Impact score based on need:**

Based on the petal/criteria category, green circles visually indicate the degree to which a facility meets the District's

<u>Facilities Standards</u>. The larger the green circle, the more that facility has been determined to need improvements based on the overall impact on the school community if improvements are made.