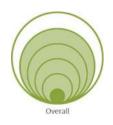

#### **Green Circle = Impact score based on need:**

Based on the petal/criteria category, green circles visually indicate the degree to which a facility meets the District's

<u>Facilities Standards</u>. The larger the green circle, the more that facility has been determined to need improvements based on the overall impact on the school community if improvements are made.