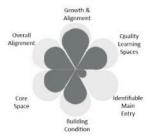

#### KEY

The Work Scopes pages include two graphic indications of prioritization.

**Petals = Criteria for Prioritization:** The first looks like a flower, in which each petal represents one of the <u>six criteria for</u> prioritization. The degree to which a building **meets or** 

**exceeds each criterion** is indicated by how much gray is filled out in the petal. The more each individual petal is filled with dark gray, the more that particular building feature meets or exceeds the standard. A building that has just been remodeled would have each petal filled with dark gray (little or no light gray showing).