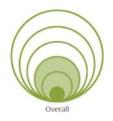

#### **Green Circle = Impact score based on need:**

Based on the petal/criteria category, green circles visually indicate the degree to which a facility meets the District's

<u>Facilities Standards</u>. The larger the green circle, the more that facility has been determined to need improvements based on the overall impact on the school community if improvements are made.