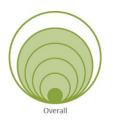

#### **Green Circle = Impact score based on need:**

Based on the petal/criteria category, green circles visually indicate the degree to which a facility meets the District's

<u>Facilities Standards</u>. The larger the green circle, the more that facility has been determined to need improvements based on the overall impact on the school community if improvements are made.