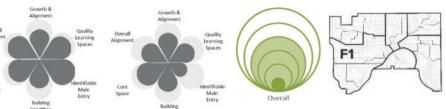

#### KEY

The Work Scopes pages include two graphic indications of prioritization.

**Petals = Criteria for Prioritization:** The first looks like a flower, in which each petal represents one of the <u>six criteria for</u> prioritization. The degree to which a building **meets or** 

**exceeds each criterion** is indicated by how much gray is filled out in the petal. The more each individual petal is filled with dark gray, the more that particular building feature meets or exceeds the standard. A building that has just been remodeled would have each petal filled with dark gray (little or no light gray showing).

#### **Green Circle = Impact score based on need:**

Based on the petal/criteria category, green circles visually indicate the degree to which a facility meets the District's

<u>Facilities Standards</u>. The larger the green circle, the more that facility has been determined to need improvements based on the overall impact on the school community if improvements are made.