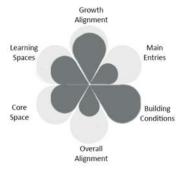

#### KEY

The Work Scopes pages include two graphic indications of prioritization.

**Petals = Criteria for Prioritization:** The first looks like a flower, in which each petal represents one of the <u>six criteria for</u> prioritization. The degree to which a building **meets or** 

**exceeds each criterion** is indicated by how much gray is filled out in the petal. The more each individual petal is filled with dark gray, the more that particular building feature meets or exceeds the standard. A building that has just been remodeled would have each petal filled with dark gray (little or no light gray showing).

#### **Green Circle = Impact score based on need:**

Based on the petal/criteria category, green circles visually indicate the degree to which a facility meets the District's

<u>Facilities Standards</u>. The larger the green circle, the more that facility has been determined to need improvements based on the overall impact on the school community if improvements are made.