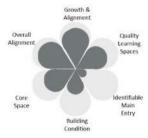

#### KEY

The Work Scopes pages include two graphic indications of prioritization.

**Petals = Criteria for Prioritization:** The first looks like a flower, in which each petal represents one of the <u>six criteria for</u> prioritization. The degree to which a building **meets or** 

**exceeds each criterion** is indicated by how much gray is filled out in the petal. The more each individual petal is filled with dark gray, the more that particular building feature meets or exceeds the standard. A building that has just been remodeled would have each petal filled with dark gray (little or no light gray showing).