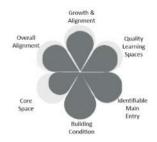

#### CRITERIA FOR PRIORITIZING FACILITY IMPROVEMENTS

A model of weighted criteria was developed to evaluate the impact of each project to teaching and learning: **The greater the impact to** 

student learning, the greater the need to complete the project. SPPS uses the criteria listed below to identify and prioritize major capital-improvements to ensure projects are student-centered, efficient and impactful. To generate each project's impact score and initial priority ranking, each criterion has a different weight of importance (impact).

- Growth and Alignment: Alignment to projected programmatic and enrollment needs is addressed.
- Quality Learning Spaces: The overall improvement in the quality of instructional space that supports student learning.
- 3. **Identifiable Main Entries:** Safe and respectful main building entries that welcome students and community into our buildings.
- 4. **Building Condition:** The condition of building systems, as determined by the Facility Condition Assessment, supports healthy student and staff environments.
- Core space: The quantity and quality of core functional spaces such as gyms and cafeterias support student learning and wellness.
- Overall Alignment: The overall improvement to the building and site should align with functional and programmatic needs as determined by the Facility Condition Assessment and the Facility Master Plan process.

#### KEY

The Work Scopes pages include two graphic indications of prioritization.

**Petals = Criteria for Prioritization:** The first looks like a flower, in which each petal represents one of the <u>six criteria for</u> prioritization. The degree to which a building **meets or** 

**exceeds each criterion** is indicated by how much gray is filled out in the petal. The more each individual petal is filled with dark gray, the more that particular building feature meets or exceeds the standard. A building that has just been remodeled would have each petal filled with dark gray (little or no light gray showing).