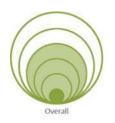

#### **Green Circle = Impact score based on need:**

Based on the petal/criteria category, green circles visually indicate the degree to which a facility meets the District's

<u>Facilities Standards</u>. The larger the green circle, the more that facility has been determined to need improvements based on the overall impact on the school community if improvements are made.