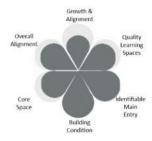

#### CRITERIA FOR PRIORITIZING FACILITY IMPROVEMENTS

A model of weighted criteria was developed to evaluate the impact of each project to teaching and learning: **The greater the impact to** 

student learning, the greater the need to complete the project. SPPS uses the criteria listed below to identify and prioritize major capital-improvements to ensure projects are student-centered, efficient and impactful. To generate each project's impact score and initial priority ranking, each criterion has a different weight of importance (impact).

- Growth and Alignment: Alignment to projected programmatic and enrollment needs is addressed.
- Quality Learning Spaces: The overall improvement in the quality of instructional space that supports student learning.
- 3. **Identifiable Main Entries:** Safe and respectful main building entries that welcome students and community into our buildings.
- 4. **Building Condition:** The condition of building systems, as determined by the Facility Condition Assessment, supports healthy student and staff environments.
- Core space: The quantity and quality of core functional spaces such as gyms and cafeterias support student learning and wellness.
- Overall Alignment: The overall improvement to the building and site should align with functional and programmatic needs as determined by the Facility Condition Assessment and the Facility Master Plan process.

#### KEY

The Work Scopes pages include two graphic indications of prioritization.

**Petals = Criteria for Prioritization:** The first looks like a flower, in which each petal represents one of the <u>six criteria for</u> prioritization. The degree to which a building **meets or** 

**exceeds each criterion** is indicated by how much gray is filled out in the petal. The more each individual petal is filled with dark gray, the more that particular building feature meets or exceeds the standard. A building that has just been remodeled would have each petal filled with dark gray (little or no light gray showing).