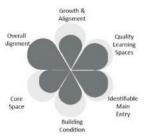

#### KEY

The Work Scopes pages include two graphic indications of prioritization.

**Petals = Criteria for Prioritization:** The first looks like a flower, in which each petal represents one of the <u>six criteria for</u> prioritization. The degree to which a building **meets or** 

**exceeds each criterion** is indicated by how much gray is filled out in the petal. The more each individual petal is filled with dark gray, the more that particular building feature meets or exceeds the standard. A building that has just been remodeled would have each petal filled with dark gray (little or no light gray showing).

- Growth and Alignment: Alignment to projected programmatic and enrollment needs is addressed.
- Quality Learning Spaces: The overall improvement in the quality of instructional space that supports student learning.
- 3. **Identifiable Main Entries:** Safe and respectful main building entries that welcome students and community into our buildings.
- 4. **Building Condition:** The condition of building systems, as determined by the Facility Condition Assessment, supports healthy student and staff environments.
- Core space: The quantity and quality of core functional spaces such as gyms and cafeterias support student learning and wellness.
- Overall Alignment: The overall improvement to the building and site should align with functional and programmatic needs as determined by the Facility Condition Assessment and the Facility Master Plan process.