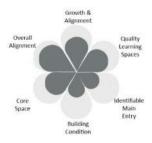

#### CRITERIA FOR PRIORITIZING FACILITY IMPROVEMENTS

A model of weighted criteria was developed to evaluate the impact of each project to teaching and learning: **The greater the impact to** 

student learning, the greater the need to complete the project. SPPS uses the criteria listed below to identify and prioritize major capital-improvements to ensure projects are student-centered, efficient and impactful. To generate each project's impact score and initial priority ranking, each criterion has a different weight of importance (impact).

- Growth and Alignment: Alignment to projected programmatic and enrollment needs is addressed.
- Quality Learning Spaces: The overall improvement in the quality of instructional space that supports student learning.
- 3. **Identifiable Main Entries:** Safe and respectful main building entries that welcome students and community into our buildings.
- 4. **Building Condition:** The condition of building systems, as determined by the Facility Condition Assessment, supports healthy student and staff environments.
- Core space: The quantity and quality of core functional spaces such as gyms and cafeterias support student learning and wellness.
- Overall Alignment: The overall improvement to the building and site should align with functional and programmatic needs as determined by the Facility Condition Assessment and the Facility Master Plan process.

#### KEY

The Work Scopes pages include two graphic indications of prioritization.

**Petals = Criteria for Prioritization:** The first looks like a flower, in which each petal represents one of the <u>six criteria for</u> prioritization. The degree to which a building **meets or** 

**exceeds each criterion** is indicated by how much gray is filled out in the petal. The more each individual petal is filled with dark gray, the more that particular building feature meets or exceeds the standard. A building that has just been remodeled would have each petal filled with dark gray (little or no light gray showing).