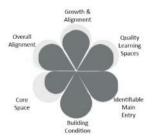

#### CRITERIA FOR PRIORITIZING FACILITY IMPROVEMENTS

A model of weighted criteria was developed to evaluate the impact of each project to teaching and learning: **The greater the impact to** 

student learning, the greater the need to complete the project. SPPS uses the criteria listed below to identify and prioritize major capital-improvements to ensure projects are student-centered, efficient and impactful. To generate each project's impact score and initial priority ranking, each criterion has a different weight of importance (impact).

- Growth and Alignment: Alignment to projected programmatic and enrollment needs is addressed.
- Quality Learning Spaces: The overall improvement in the quality of instructional space that supports student learning.
- 3. **Identifiable Main Entries:** Safe and respectful main building entries that welcome students and community into our buildings.
- 4. **Building Condition:** The condition of building systems, as determined by the Facility Condition Assessment, supports healthy student and staff environments.
- Core space: The quantity and quality of core functional spaces such as gyms and cafeterias support student learning and wellness.
- Overall Alignment: The overall improvement to the building and site should align with functional and programmatic needs as determined by the Facility Condition Assessment and the Facility Master Plan process.

#### KEY

The Work Scopes pages include two graphic indications of prioritization.

**Petals = Criteria for Prioritization:** The first looks like a flower, in which each petal represents one of the <u>six criteria for</u> prioritization. The degree to which a building **meets or** 

**exceeds each criterion** is indicated by how much gray is filled out in the petal. The more each individual petal is filled with dark gray, the more that particular building feature meets or exceeds the standard. A building that has just been remodeled would have each petal filled with dark gray (little or no light gray showing).