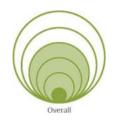

#### **Green Circle = Impact score based on need:**

Based on the petal/criteria category, green circles visually indicate the degree to which a facility meets the District's

<u>Facilities Standards</u>. The larger the green circle, the more that facility has been determined to need improvements based on the overall impact on the school community if improvements are made.