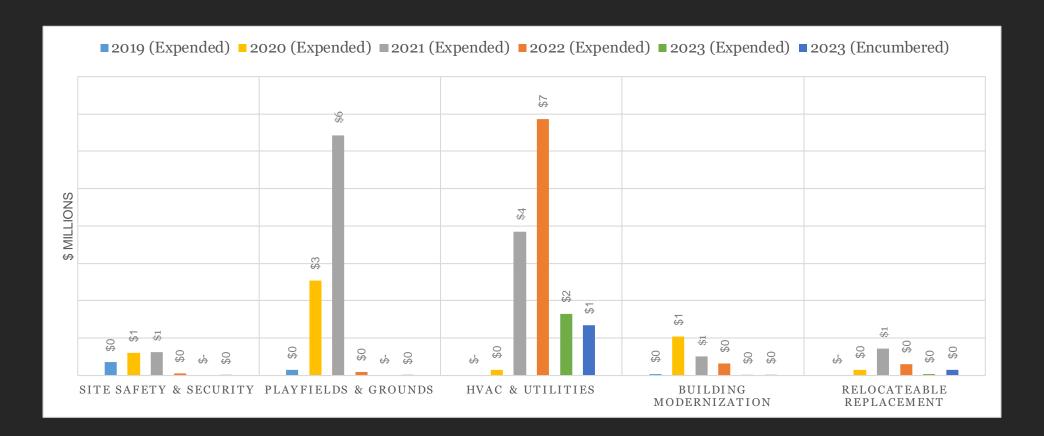

# Measure A Expenditures/Encumbrance by Area: 2019 – 2023 (Excluding Del Sol HS)

# Adolfo Camarillo High School (1956)

Allotted = \$46.49M

Projected = \$44.32M

Surplus/Overrun = +\$2.17M

# Hueneme High School (1959)

Allotted = \$24.65M

Projected = \$23.35M

Surplus/Overrun = -\$0.69M

Rio Mesa High School (1965) Allotted = \$47.68M

Projected = \$42.80M

Surplus/Overrun = +\$4.88M

# Channel Islands High School (1966)

Allotted = \$41.88M

Projected = \$41.84M

Surplus/Overrun = +\$0.04M

Oxnard High School (1995) Allotted = \$17.07M

Projected = \$28.61M

Surplus/Overrun = -\$11.5M

# Pacifica High School (2001)

Allotted = \$21.59M

Projected = \$26.38M

Surplus/Overrun = -\$4.78M

# Rancho Campana High School (2015)

Allotted = \$7.26M

Projected = \$14.53M

Surplus/Overrun = -\$7.27M