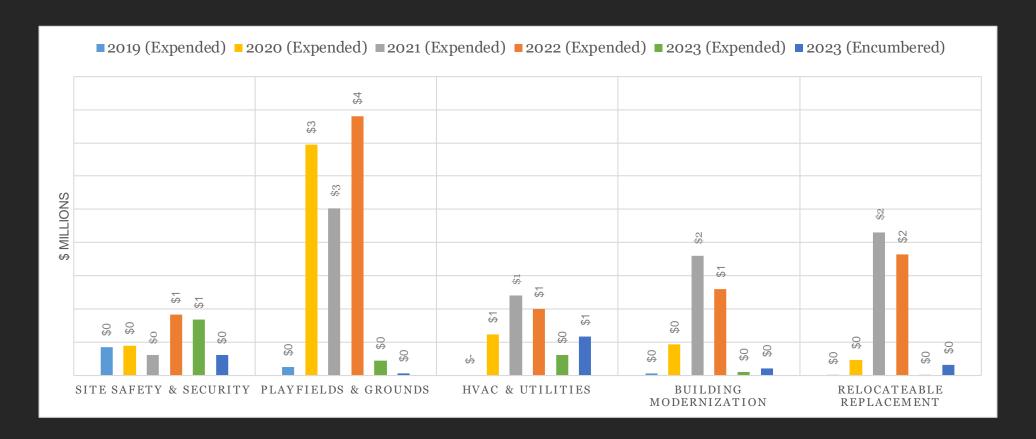

# Measure A Expenditures/Encumbrance by Area: 2019 – 2023 (Excluding Del Sol HS)

# Adolfo Camarillo High School (1956)

Allotted = \$46.49M

Projected = \$44.32M

Surplus/Overrun = +\$2.17M

# Hueneme High School (1959)

Allotted = \$24.65M

Projected = \$23.35M

Surplus/Overrun = -\$0.69M

Rio Mesa High School (1965) Allotted = \$47.68M

Projected = \$42.80M

Surplus/Overrun = +\$4.88M

# Channel Islands High School (1966)

Allotted = \$41.88M

Projected = \$41.84M

Surplus/Overrun = +\$0.04M

Oxnard High School (1995) Allotted = \$17.07M

Projected = \$28.61M

Surplus/Overrun = -\$11.5M

# Pacifica High School (2001)

Allotted = \$21.59M

Projected = \$26.38M

Surplus/Overrun = -\$4.78M

# Rancho Campana High School (2015)

Allotted = \$7.26M

Projected = \$14.53M

Surplus/Overrun = -\$7.27M