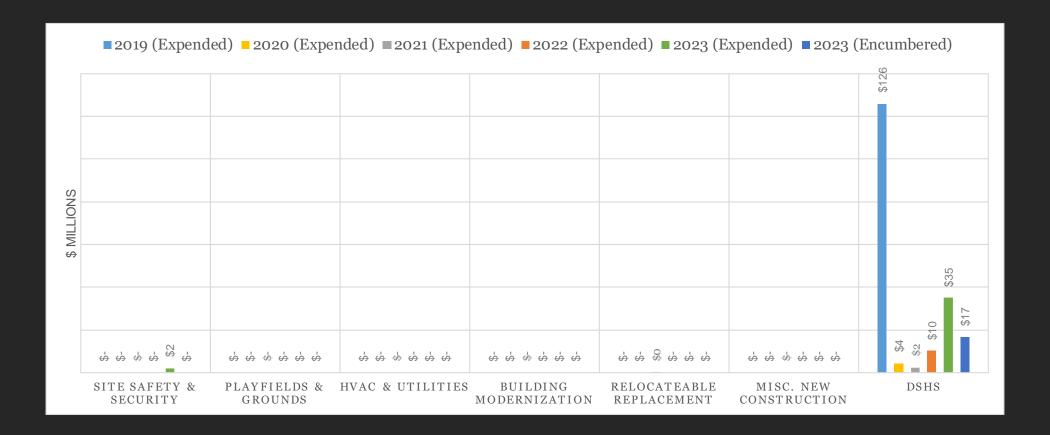

# ALL SCHOOLS WERE ALLOCATED FUNDS FOR FOUR CORE UPGRADE AREAS

- 1) Site Safety and Security
- 2) Playfields and Grounds
- 3) HVAC and Utilities
- 4) Relocatable Buildings

### FOUR OLDER SCHOOLS WERE ALLOCATED MODERNIZATION BUDGETS

- 1) Adolfo Camarillo (1956)
- 2) Hueneme (1959)
- 3) Rio Mesa (1965)
- 4) Channel Islands (1966)
- Del Sol HS was initially allocated \$105M of the \$350M Measure A Budget.
- \$15 was allocated to financing expenses and general overhead.

# Measure A Expenditures/Encumbrance by Area: 2019 – 2023 (Excluding Del Sol HS)

# Adolfo Camarillo High School (1956)

Allotted = \$46.49M

Projected = \$44.32M

Surplus/Overrun = +\$2.17M

# Hueneme High School (1959)

Allotted = \$24.65M

Projected = \$23.35M

Surplus/Overrun = -\$0.69M

Rio Mesa High School (1965) Allotted = \$47.68M

Projected = \$42.80M

Surplus/Overrun = +\$4.88M

# Channel Islands High School (1966)

Allotted = \$41.88M

Projected = \$41.84M

Surplus/Overrun = +\$0.04M

Oxnard High School (1995) Allotted = \$17.07M

Projected = \$28.61M

Surplus/Overrun = -\$11.5M

# Pacifica High School (2001)

Allotted = \$21.59M

Projected = \$26.38M

Surplus/Overrun = -\$4.78M

# Rancho Campana High School (2015)

Allotted = \$7.26M

Projected = \$14.53M

Surplus/Overrun = -\$7.27M