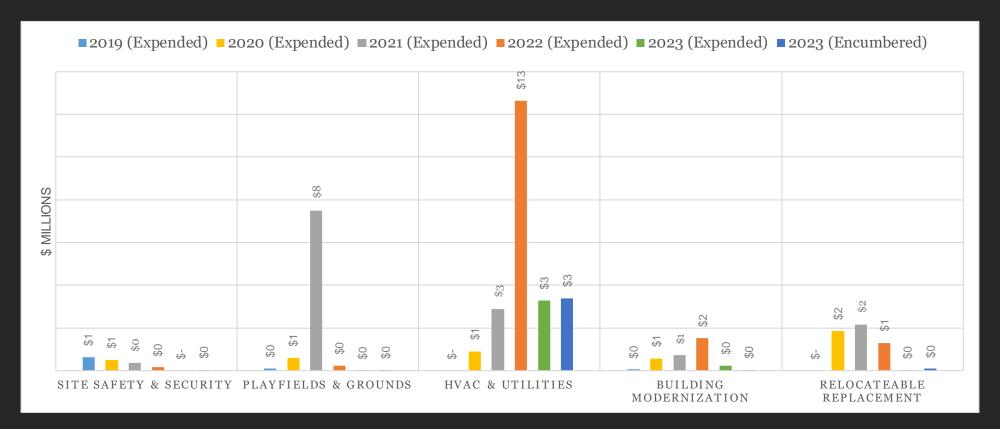

# Measure A Expenditures/Encumbrance by Area: 2019 – 2023 (Excluding Del Sol HS)

# Adolfo Camarillo High School (1956)

Allotted = \$46.49M

Projected = \$44.32M

Surplus/Overrun = +\$2.17M

# Hueneme High School (1959)

Allotted = \$24.65M

Projected = \$23.35M

Surplus/Overrun = -\$0.69M

Rio Mesa High School (1965) Allotted = \$47.68M

Projected = \$42.80M

Surplus/Overrun = +\$4.88M

# Channel Islands High School (1966)

Allotted = \$41.88M

Projected = \$41.84M

Surplus/Overrun = +\$0.04M

Oxnard High School (1995) Allotted = \$17.07M

Projected = \$28.61M

Surplus/Overrun = -\$11.5M

# Pacifica High School (2001)

Allotted = \$21.59M

Projected = \$26.38M

Surplus/Overrun = -\$4.78M

# Rancho Campana High School (2015)

Allotted = \$7.26M

Projected = \$14.53M

Surplus/Overrun = -\$7.27M