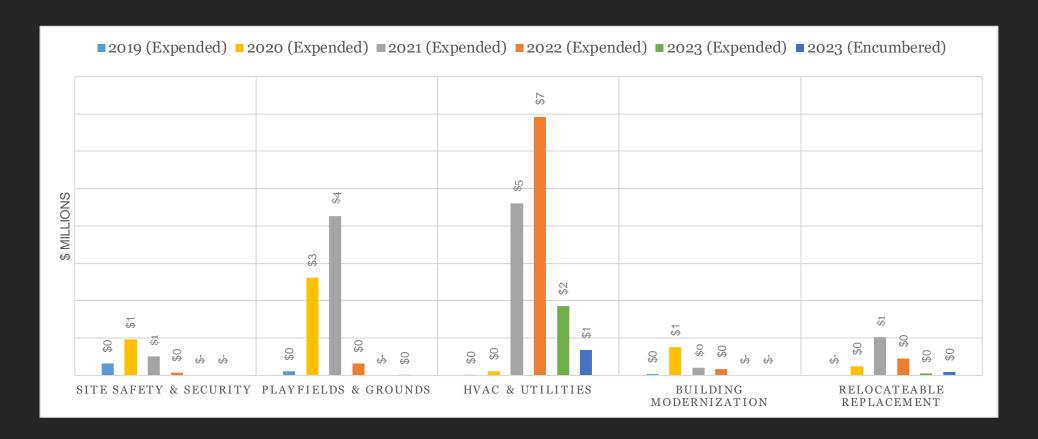

# Measure A Expenditures/Encumbrance by Area: 2019 – 2023 (Excluding Del Sol HS)

# Adolfo Camarillo High School (1956)

Allotted = \$46.49M

Projected = \$44.32M

Surplus/Overrun = +\$2.17M

# Hueneme High School (1959)

Allotted = \$24.65M

Projected = \$23.35M

Surplus/Overrun = -\$0.69M

Rio Mesa High School (1965) Allotted = \$47.68M

Projected = \$42.80M

Surplus/Overrun = +\$4.88M

# Channel Islands High School (1966)

Allotted = \$41.88M

Projected = \$41.84M

Surplus/Overrun = +\$0.04M

Oxnard High School (1995) Allotted = \$17.07M

Projected = \$28.61M

Surplus/Overrun = -\$11.5M

# Pacifica High School (2001)

Allotted = \$21.59M

Projected = \$26.38M

Surplus/Overrun = -\$4.78M

# Rancho Campana High School (2015)

Allotted = \$7.26M

Projected = \$14.53M

Surplus/Overrun = -\$7.27M