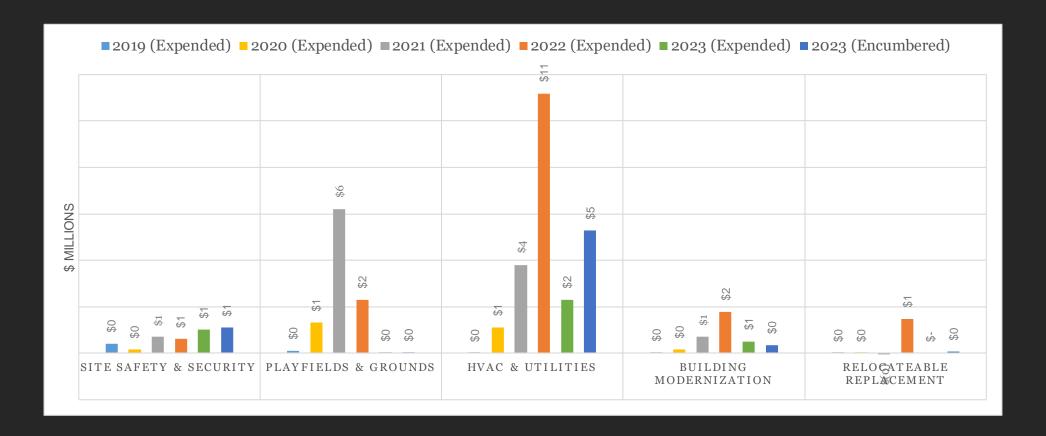

# Measure A Expenditures/Encumbrance by Area: 2019 – 2023 (Excluding Del Sol HS)

# Adolfo Camarillo High School (1956)

Allotted = \$46.49M

Projected = \$44.32M

Surplus/Overrun = +\$2.17M

# Hueneme High School (1959)

Allotted = \$24.65M

Projected = \$23.35M

Surplus/Overrun = -\$0.69M

Rio Mesa High School (1965) Allotted = \$47.68M

Projected = \$42.80M

Surplus/Overrun = +\$4.88M

# Channel Islands High School (1966)

Allotted = \$41.88M

Projected = \$41.84M

Surplus/Overrun = +\$0.04M

Oxnard High School (1995) Allotted = \$17.07M

Projected = \$28.61M

Surplus/Overrun = -\$11.5M

# Pacifica High School (2001)

Allotted = \$21.59M

Projected = \$26.38M

Surplus/Overrun = -\$4.78M

# Rancho Campana High School (2015)

Allotted = \$7.26M

Projected = \$14.53M

Surplus/Overrun = -\$7.27M