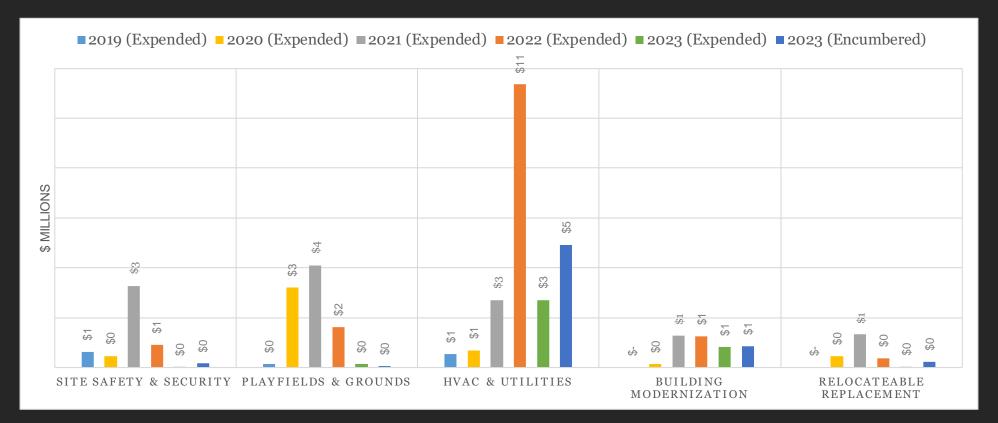

# Measure A Expenditures/Encumbrance by Area: 2019 – 2023 (Excluding Del Sol HS)

# Adolfo Camarillo High School (1956)

Allotted = \$46.49M

Projected = \$44.32M

Surplus/Overrun = +\$2.17M

# Hueneme High School (1959)

Allotted = \$24.65M

Projected = \$23.35M

Surplus/Overrun = -\$0.69M

Rio Mesa High School (1965) Allotted = \$47.68M

Projected = \$42.80M

Surplus/Overrun = +\$4.88M

# Channel Islands High School (1966)

Allotted = \$41.88M

Projected = \$41.84M

Surplus/Overrun = +\$0.04M

Oxnard High School (1995) Allotted = \$17.07M

Projected = \$28.61M

Surplus/Overrun = -\$11.5M

# Pacifica High School (2001)

Allotted = \$21.59M

Projected = \$26.38M

Surplus/Overrun = -\$4.78M

# Rancho Campana High School (2015)

Allotted = \$7.26M

Projected = \$14.53M

Surplus/Overrun = -\$7.27M