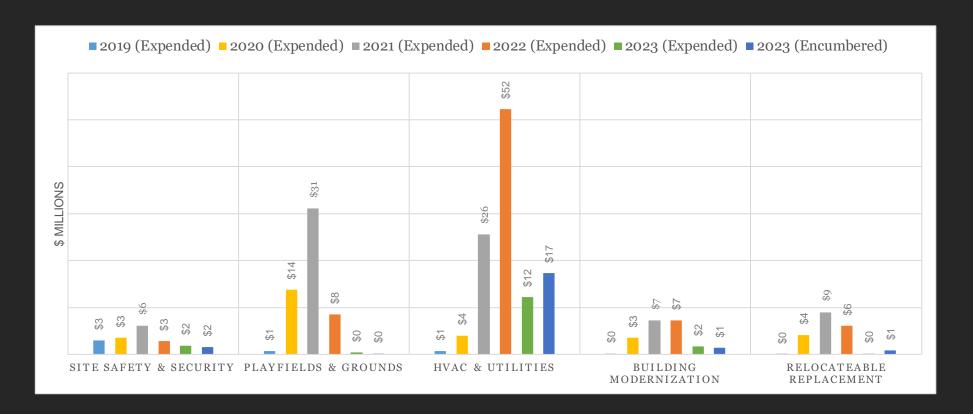

# Measure A Expenditures/Encumbrance by Area: 2019 – 2023 (Excluding Del Sol HS)

# Adolfo Camarillo High School (1956)

Allotted = \$46.49M

Projected = \$44.32M

Surplus/Overrun = +\$2.17M

# Hueneme High School (1959)

Allotted = \$24.65M

Projected = \$23.35M

Surplus/Overrun = -\$0.69M

Rio Mesa High School (1965) Allotted = \$47.68M

Projected = \$42.80M

Surplus/Overrun = +\$4.88M

# Channel Islands High School (1966)

Allotted = \$41.88M

Projected = \$41.84M

Surplus/Overrun = +\$0.04M

Oxnard High School (1995) Allotted = \$17.07M

Projected = \$28.61M

Surplus/Overrun = -\$11.5M

# Pacifica High School (2001)

Allotted = \$21.59M

Projected = \$26.38M

Surplus/Overrun = -\$4.78M

# Rancho Campana High School (2015)

Allotted = \$7.26M

Projected = \$14.53M

Surplus/Overrun = -\$7.27M