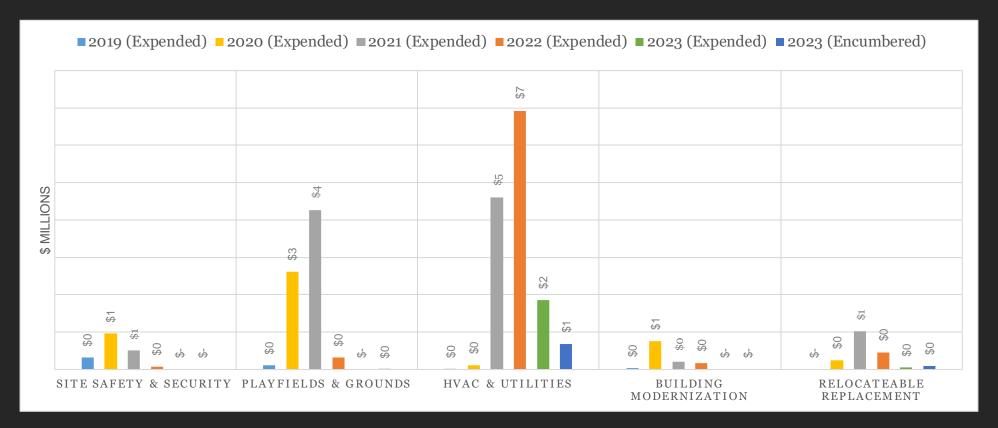

# Measure A Expenditures/Encumbrance by Area: 2019 – 2023 (Excluding Del Sol HS)

# Adolfo Camarillo High School (1956)

Allotted = \$46.49M

Projected = \$44.32M

Surplus/Overrun = +\$2.17M

# Hueneme High School (1959)

Allotted = \$24.65M

Projected = \$23.35M

Surplus/Overrun = -\$0.69M

Rio Mesa High School (1965) Allotted = \$47.68M

Projected = \$42.80M

Surplus/Overrun = +\$4.88M

# Channel Islands High School (1966)

Allotted = \$41.88M

Projected = \$41.84M

Surplus/Overrun = +\$0.04M

Oxnard High School (1995) Allotted = \$17.07M

Projected = \$28.61M

Surplus/Overrun = -\$11.5M

# Pacifica High School (2001)

Allotted = \$21.59M

Projected = \$26.38M

Surplus/Overrun = -\$4.78M

# Rancho Campana High School (2015)

Allotted = \$7.26M

Projected = \$14.53M

Surplus/Overrun = -\$7.27M