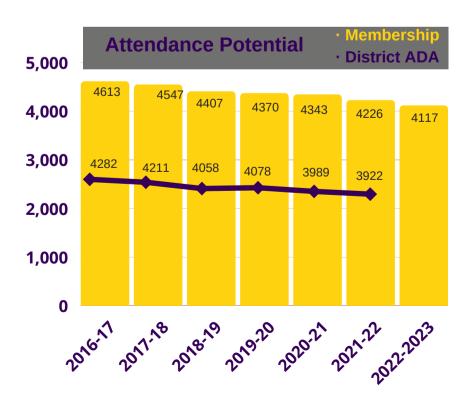

#### Organization, Pupil Numbers, and Changes

Belton School District #124 continues to be in a period of moderate decline in student population. This is a trend that began in September 2013. In September 2012, the Belton School District had a record high membership count of 4,757 students. The September 2022 membership count was 4,116 students. The January 2022 membership count was 4,076 students. These are full-time equivalent students that are reported to DESE. This decline of students has a direct negative impact on Basic Formula money. For the 2023-24 school year the 3 largest classes (projected) will be in the 10th (349), 11th (329), and 12th (326) grade classes. The 3 smallest classes (projected) will be 5th (274), 4th (278), and 1st (290) grade classes. Kindergarten numbers for 2023-24 are not currently available. However, based on a demographic study published in March 2019, enrollment in the Belton School District is expected to decline through the 2028-29 school year. We have commissioned a new demographic study to be performed in the Fall of 2023. We will be closely monitoring student enrollment for the Fall of 2023 as this number will have a significant impact on the immediate budgets as well as future budgeting.

### Who does BSD serve?

**Membership** shows our student population by grade span (below). It helps project staffing needs, as well as predicting future enrollment. Currently, the largest class size are freshmen (353), and our smallest size is 4th grade (267). The trend lines in Kindergarten - 6th grade remain a concern: since 2014-15, membership has decreased by 497 students. \*Numbers for the last 4 years include Grace Early Childhood's PreK class of 29 students.

Attendance Potential illustrates our membership compared to our actual student attendance (below). If every student in the district had perfect attendance, these two numbers would match. We have been gathering research from our stakeholders and other districts on ways to improve attendance to bring these numbers closer together.