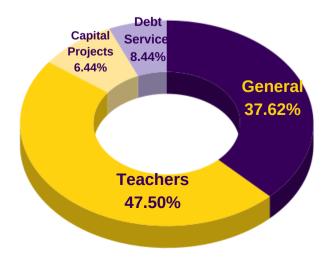

### **Assessed Valuation**

\$442,365,633\* (predicted to grow 13%)

| Fund                          | Tax Levies by Fund           | Beginning Balances by Fund |
|-------------------------------|------------------------------|----------------------------|
| 1: General                    | 4.2402*                      | \$23,808,438               |
| 2: Special Revenue (Teachers) | \$0.00                       |                            |
| 3: Debt Service               | 1.1717*                      | \$7,415,287                |
| 4: Capital Projects           | \$0.00                       | \$2,623,418                |
| Total                         | \$5.4119                     | \$33,847,143               |
|                               | *subject to changes based of | n reasssessment            |

### Expenditures by Fund

| Fund                          | 6/29/2023    |
|-------------------------------|--------------|
| 1: General                    | \$34,749,433 |
| 2: Special Revenue (Teachers) | \$27,692,080 |
| 3: Debt Service               | \$6,237,578  |
| 4: Capital Projects           | \$634,393    |
| Grand Total                   | \$69,313,483 |

## EXPENDITURES BY FUND

**General (Incidental):** The fund used to account for all financial resources except for those required to be accounted for in other funds.

**Teachers:** The fund used to account for revenue sources legally restricted to expenditures for certified staff salaries and benefits, and tuition payments to other school districts.

**Capital Projects:** The fund accounting for all facility acquisition, all construction, all lease purchase principal and interest payments, and all other capital outlay expenditures.

**Debt Service:** The fund used to account for the accumulation of resources for, and the payment of, general long-term debt principal, interest, and paying agents' fees.