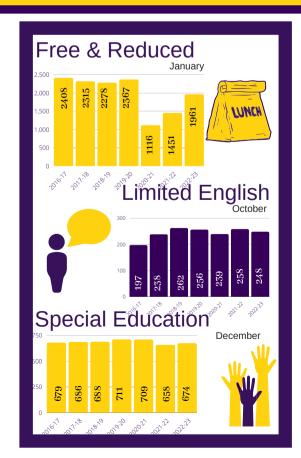

We also closely monitor the number of students receiving free or reduced meal prices, limited English speakers, and students receiving special education. The District receives more money through the State's Basic Formula for each student in these three categories. For the 2022-23 school year we had 1,961 students who qualified for free or reduced lunches. The Belton School District had 248 limited English speaking students and 674 special education students for 2022-23.

**Membership** ■ K-6 ■ 7-8 ■ 9-12 5,000 4,000 3,000 750 752 712 716 717 671 640 2.000 1,000 2456 2339 2263 2171 <del>2016-17 2017-18 2018-19 2019-20 2020-21 2021-22 2022-23</del> The Missouri Department of Elementary and Secondary Education (DESE) recognizes some students face more challenges throughout their educational career than others. Therefore, DESE commits to provide more funding for students who belong to Free & Reduced Lunch, Limited English Speaking, and Special Education student groups.

Free & Reduced Lunch counts are reported in January, although early indications are the number is rebounding from 20-21. The extension of USDA free meal benefits through June 2022 has resulted in increased efforts to encourage families to complete the meal benefits forms by letting them know of other incentives and discounts available should they qualify. That combined with more students returning to in-person instruction should result in an increased total.