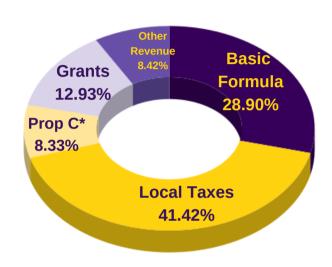

# MAJOR REVENUES

78.65% of revenue comes from Basic Formula, Local Taxes, and Proposition C.

Proposition C is a 1% state-initiated sales tax approved by Missouri voters in 1982.