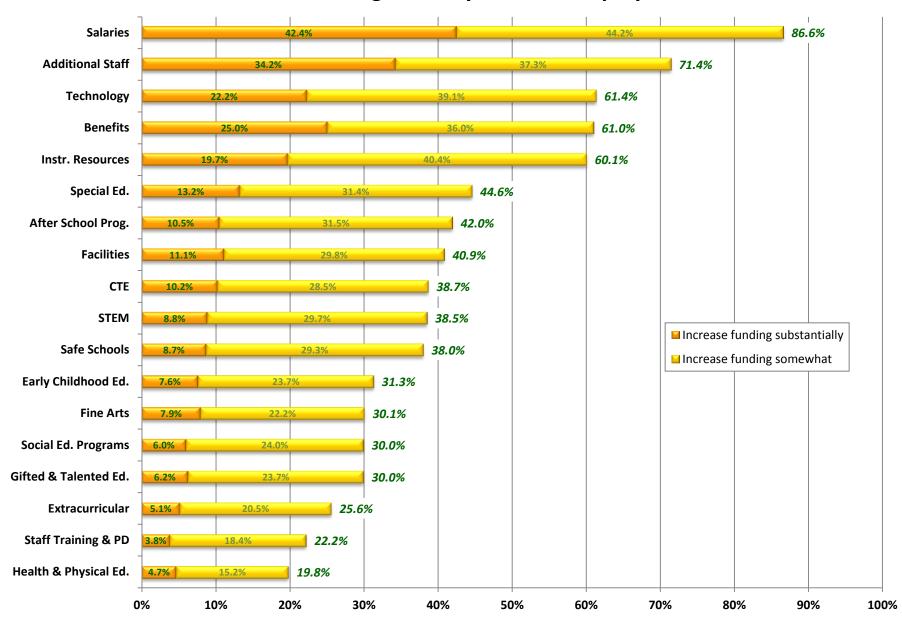

|           |        |         |         | Boa    | rd Ac       | loptio | n★  |
| 3/18/20           | 14 F | Pres | sentatior  | n to Cour          | ity Counc | cil -  |         |         |        |             |        | ·   |
| 5/06/20           | 14 ( | Cou  | nty Budg   | get Heari          | ng        |        |         |         |        |             |        |     |
| 5/20/20           | 14 ( | Cou  | nty Cour   | ncil Adop          | ts Budge  | t      |         |         |        |             |        | 7   |



### Fiscal Year 2015 Budget Prioritization Survey Results





# Stakeholder Groups

- Parents
- Students
- Employees

#### **FY15 Budget Survey Results - Parents**



#### **FY15 Budget Survey Results - Students**



#### **FY15 Budget Survey Results - Employees**





### System Challenges

- Increasing graduation rate
- Improving instructional programs
- Increasing participation in Science, Technology, Engineering, and Mathematics (STEM)
- Improving access to and expanding School of Technology programs
- Addressing aging facility needs
- Implementing mandated programs
- Replacing and updating technology
- Providing professional development
- Providing student support
- Maintaining competitive salaries



### Regional Teacher Salary Comparison 12 SELECTED AREA SCHOOLS WITHIN COMMUTE OF CECIL COUNTY

| •              |    | BAC      | BACHELOR'S SCALES |          |      |          | STER' | S SCALE  | S    | Maximum includes APC,<br>Adv. Prep & Longevity |      |
|----------------|----|----------|-------------------|----------|------|----------|-----