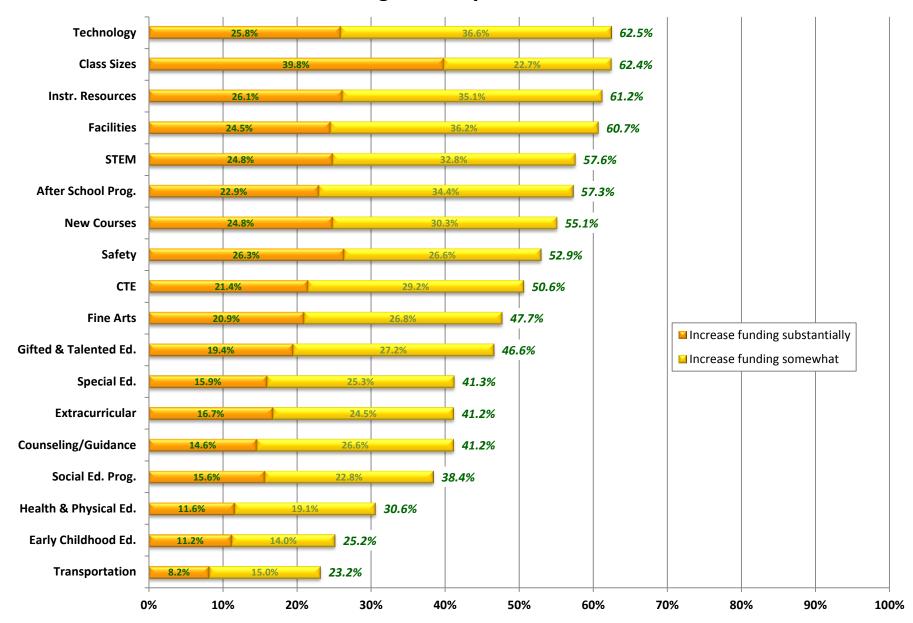

|             |        | >   |
|                   | t    | to C | ounty Co   | ouncil             |           |        |         |         | Boa    | rd Ac       | loptio | n★  |
| 3/18/20           | 14 F | Pres | sentatior  | n to Cour          | ity Counc | cil -  |         |         |        |             |        | ·   |
| 5/06/20           | 14 ( | Cou  | nty Budg   | get Heari          | ng        |        |         |         |        |             |        |     |
| 5/20/20           | 14 ( | Cou  | nty Cour   | ncil Adop          | ts Budge  | t      |         |         |        |             |        | 7   |



### Fiscal Year 2015 Budget Prioritization Survey Results





# Stakeholder Groups

- Parents
- Students
- Employees

#### **FY15 Budget Survey Results - Parents**



#### **FY15 Budget Survey Results - Students**



#### **FY15 Budget Survey Results - Employees**





### System Challenges

- Increasing graduation rate
- Improving instructional programs
- Increasing participation in Science, Technology, Engineering, and Mathematics (STEM)
- Improving access to and expanding School of Technology programs
- Addressing aging facility needs
- Implementing mandated programs
- Replacing and updating technology
- Providing professional development
- Providing student support
- Maintaining competitive salaries



### Regional Teacher Salary Comparison 12 SELECTED AREA SCHOOLS WITHIN COMMUTE OF CECIL COUNTY

| •              |    | BAC      | BACHELOR'S SCALES |          |      |          | STER' | S SCALE  | S    | Maximum includes APC,<br>Adv. Prep & Longev