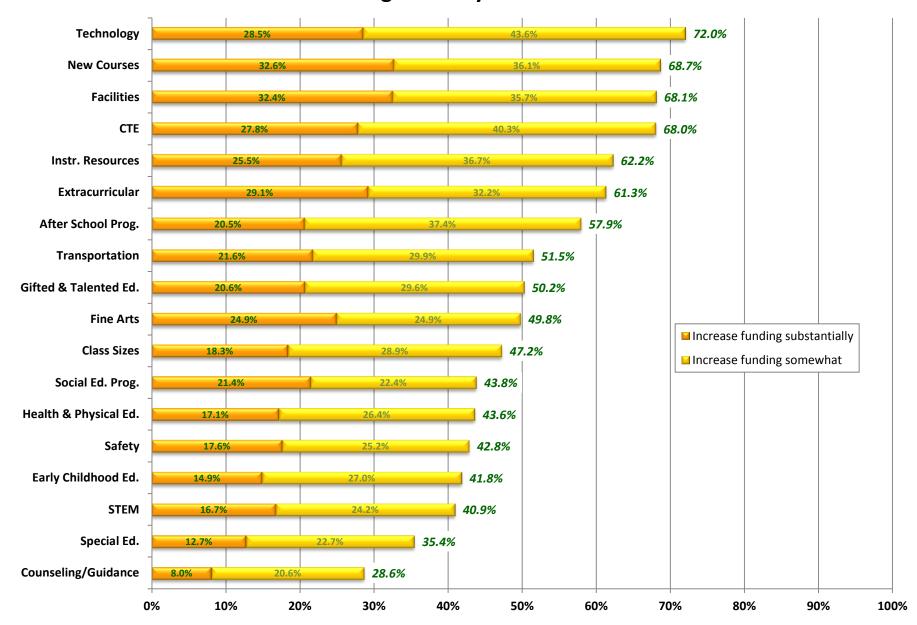

| t    | to C | ounty Co   | ouncil             |           |        |         |         | Boa    | rd Ac       | loptio | n★  |
| 3/18/20           | 14 F | Pres | sentatior  | n to Cour          | ity Counc | cil -  |         |         |        |             |        | ·   |
| 5/06/20           | 14 ( | Cou  | nty Budg   | get Heari          | ng        |        |         |         |        |             |        |     |
| 5/20/20           | 14 ( | Cou  | nty Cour   | ncil Adop          | ts Budge  | t      |         |         |        |             |        | 7   |



### Fiscal Year 2015 Budget Prioritization Survey Results





# Stakeholder Groups

- Parents
- Students
- Employees

#### **FY15 Budget Survey Results - Parents**



#### **FY15 Budget Survey Results - Students**



#### **FY15 Budget Survey Results - Employees**





### System Challenges

- Increasing graduation rate
- Improving instructional programs
- Increasing participation in Science, Technology, Engineering, and Mathematics (STEM)
- Improving access to and expanding School of Technology programs
- Addressing aging facility needs
- Implementing mandated programs
- Replacing and updating technology
- Providing professional development
- Providing student support
- Maintaining competitive salaries



### Regional Teacher Salary Comparison 12 SELECTED AREA SCHOOLS WITHIN COMMUTE OF CECIL COUNTY

| •              |    | BAC      | BACHELOR'S SCALES |          |      |          | STER' | S SCALE  | S    | Maximum includes APC,<br>Adv. Prep & Longevity |      |
|----------------|----|----------|---