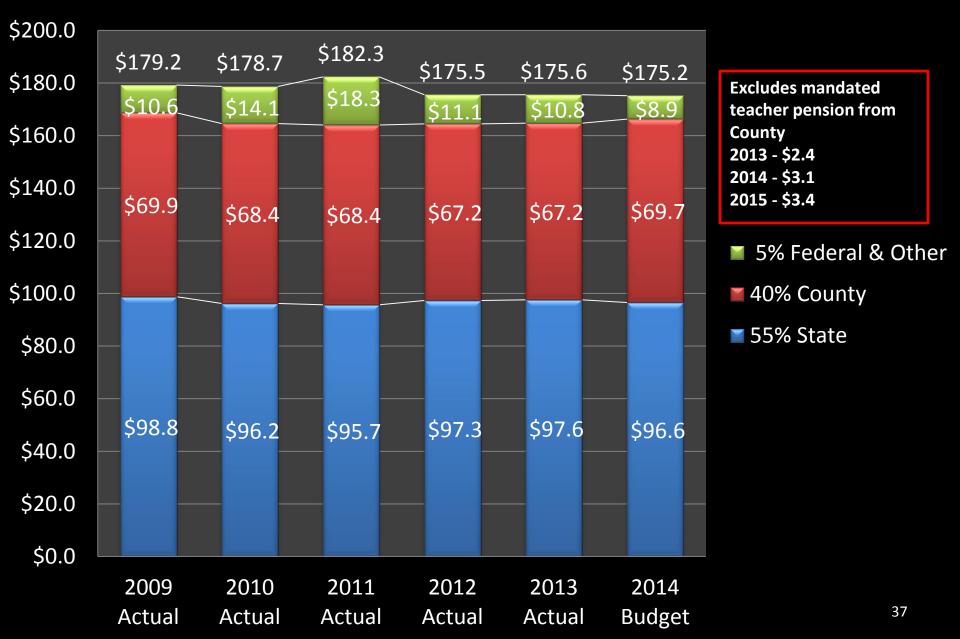

#### Additional Request to Council - Board of Education

New Gilpin and Chesapeake City - start planning 2016 North East Middle - start planning 2018

| Average An | nua | l Count   | y Fi | Inding |
|------------|-----|-----------|------|--------|
| 2000-2009  |     |           | \$   | 8,700  |
| 2010-2014  | 5 y | rs        | \$   | 3,800  |
|            |     |           |      |        |
| C          | ebt | t Service | 9    |        |
|            | Pa  | yment     |      | Debt   |
| 2010       | \$  | 9,023     | \$   | 82,221 |
| 2014       | \$  | 7,827     | \$   | 59,589 |