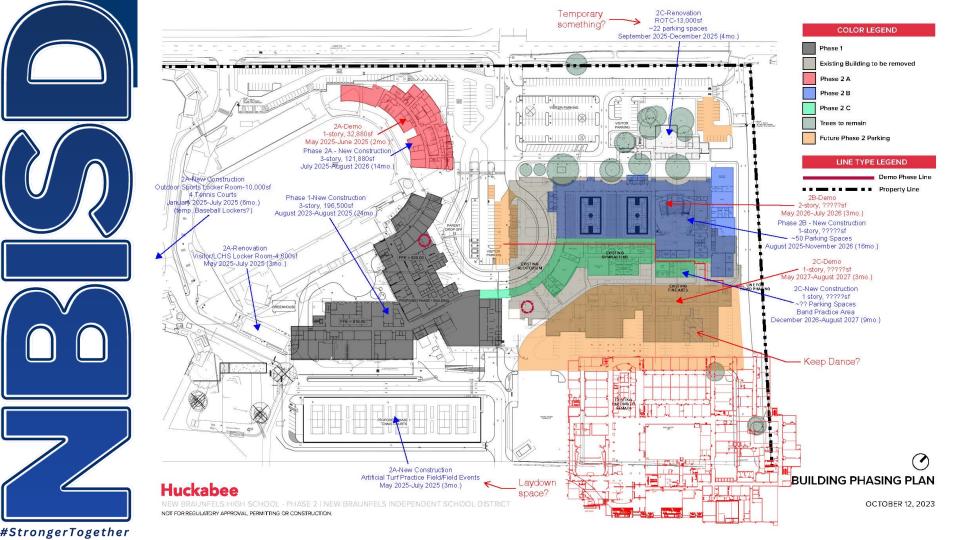

New Braunfels High School
Phase 2 Site Plan
and Cost Estimates

| Detailed Construction Costs                     |     |                            |         |           |           |
|-------------------------------------------------|-----|----------------------------|---------|-----------|-----------|
| 4 Tennis Courts                                 |     | 4                          | Courts  | 75,000    | 300,00    |
| PEMB outdoor sports locker room                 |     | 10,000                     | sq. ft. | 450       | 4,500,00  |
| Renovate Exsiting Spring Sports                 |     | 1,200                      | sq. ft. | 250       | 300,00    |
| Artificial Turf Practice Field                  |     | 1                          | Field   | 1,100,000 | 1,100,00  |
| Field Events (1 shot put, 1 discus)             |     | 2                          | Field   | 25,000    | 50,00     |
| Rebuild Main Parking Lot                        |     | 90,000                     | sq. ft. | 10        | 900,00    |
| Renovation of Library for ROTC                  |     | 12,660                     | sq. ft. | 200       | 2,532,00  |
| Demolish Existing Field House                   |     | 32,880                     | sq. ft. | 6         | 197,28    |
| Rebuild Academic/Field House Wing               |     | 121,880                    | sq. ft. | 450       | 54,846,00 |
| Demolish Existing HS Main Building              |     | 250,000                    | sq. ft. | 6         | 1,500,00  |
| Rebuild High School Athletics/Fine Arts         |     | 150,000                    | sq. ft. | 545       | 81,750,00 |
| New Parking Lot                                 |     | 100,000                    | sq. ft. | 10        | 1,000,00  |
| Sub Total Construction Costs                    |     |                            |         |           | 148,975,2 |
| Estimated Phasing Costs                         |     |                            |         |           | 7,448,7   |
| Total Construction Costs                        |     |                            |         |           | 156,424,0 |
| Project Escalation                              |     |                            |         |           | 24,814,0  |
| Total Construction Costs - Escalated            |     |                            |         |           | 181,238,0 |
| Fees, Permits and Soft Costs                    | 9%  | of Total Construction Cost |         | 16,311,4  |           |
| Project Contingency                             | 8%  | of Total Construction Cost |         | 14,499,0  |           |
| Sub Total - Construction Costs, Fees & Continge | псу |                            |         |           | 212,048,5 |
| FF&E, Telecom, EMS & Technology                 | 6%  | of Total Co                | ost     |           | 12,722,9  |
| Gradn Total NBHS Phase 2 Estimate               |     |                            |         |           | 224,771,4 |