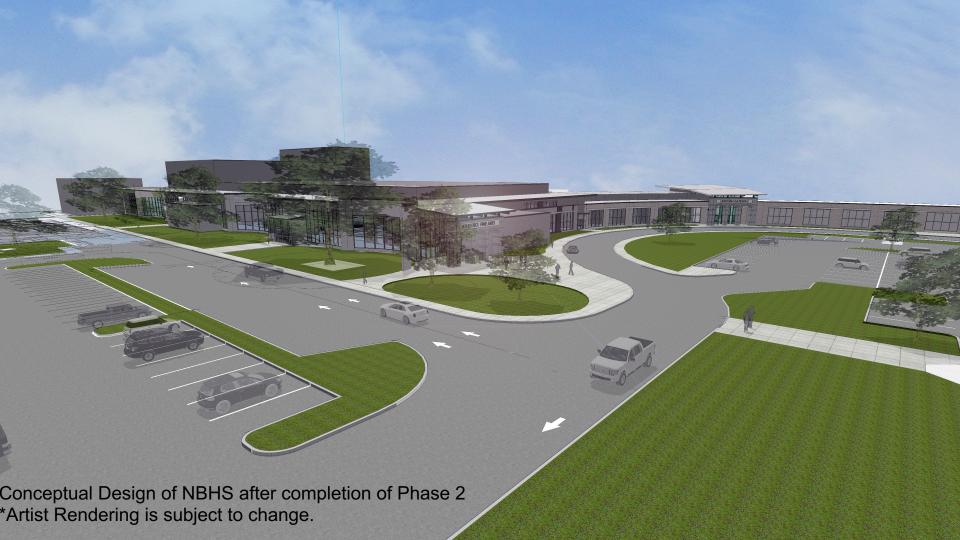

New Braunfels High School
Phase 2 Site Plan
and Cost Estimates

| Detailed Construction Costs                     |     |                            |         |           |           |
|-------------------------------------------------|-----|----------------------------|---------|-----------|-----------|
| 4 Tennis Courts                                 |     | 4                          | Courts  | 75,000    | 300,00    |
| PEMB outdoor sports locker room                 |     | 10,000                     | sq. ft. | 450       | 4,500,00  |
| Renovate Exsiting Spring Sports                 |     | 1,200                      | sq. ft. | 250       | 300,00    |
| Artificial Turf Practice Field                  |     | 1                          | Field   | 1,100,000 | 1,100,00  |
| Field Events (1 shot put, 1 discus)             |     | 2                          | Field   | 25,000    | 50,00     |
| Rebuild Main Parking Lot                        |     | 90,000                     | sq. ft. | 10        | 900,00    |
| Renovation of Library for ROTC                  |     | 12,660                     | sq. ft. | 200       | 2,532,00  |
| Demolish Existing Field House                   |     | 32,880                     | sq. ft. | 6         | 197,28    |
| Rebuild Academic/Field House Wing               |     | 121,880                    | sq. ft. | 450       | 54,846,00 |
| Demolish Existing HS Main Building              |     | 250,000                    | sq. ft. | 6         | 1,500,00  |
| Rebuild High School Athletics/Fine Arts         |     | 150,000                    | sq. ft. | 545       | 81,750,00 |
| New Parking Lot                                 |     | 100,000                    | sq. ft. | 10        | 1,000,00  |
| Sub Total Construction Costs                    |     |                            |         |           | 148,975,2 |
| Estimated Phasing Costs                         |     |                            |         |           | 7,448,7   |
| Total Construction Costs                        |     |                            |         |           | 156,424,0 |
| Project Escalation                              |     |                            |         |           | 24,814,0  |
| Total Construction Costs - Escalated            |     |                            |         |           | 181,238,0 |
| Fees, Permits and Soft Costs                    | 9%  | of Total Construction Cost |         | 16,311,4  |           |
| Project Contingency                             | 8%  | of Total Construction Cost |         | 14,499,0  |           |
| Sub Total - Construction Costs, Fees & Continge | псу |                            |         |           | 212,048,5 |
| FF&E, Telecom, EMS & Technology                 | 6%  | of Total Co                | ost     |           | 12,722,9  |
| Gradn Total NBHS Phase 2 Estimate               |     |                            |         |           | 224,771,4 |