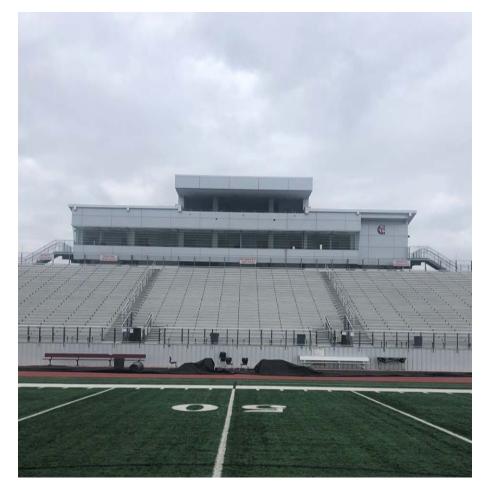

# UNICORN STADIUM New Braunfels ISD

First Constructed: 1960's

Capacity: 9132

## **UNICORN STADIUM**New Braunfels ISD

First Constructed: 1960's

Capacity: 9132

#### **UNICORN STADIUM:**

Built in **1960's** 

Concessions, Restrooms, Visitor bleachers replaced and other upgrades - 2017