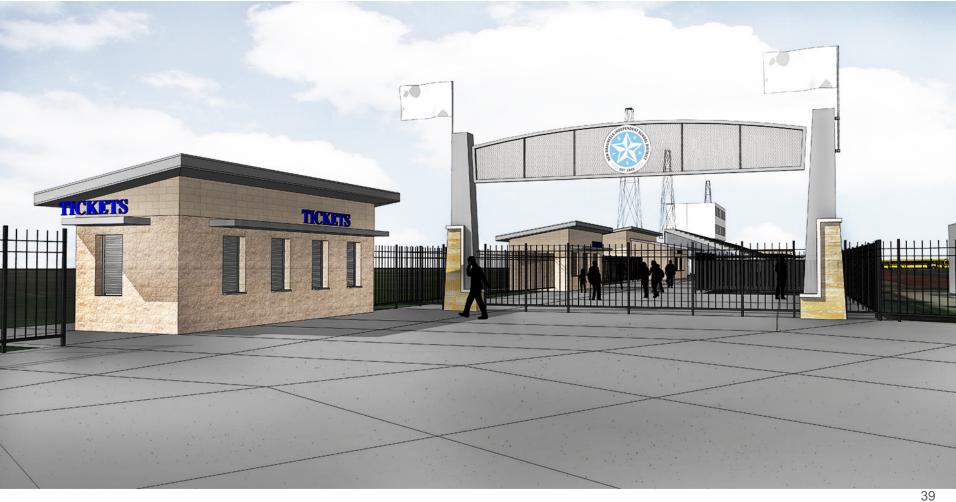

#### **DISTRICT STADIUM**

2620 Klein Way, New Braunfels, TX 78130

9000+ TOTAL SEATS2,410 PARKING