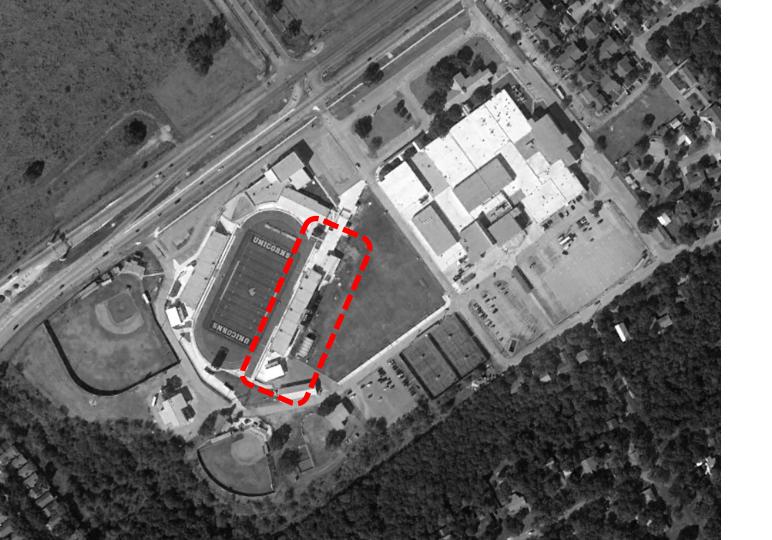

#### Cons

- Maintains west orientation
- Could impact storage building
- Press box offline during construction

PRESS BOX RENOVATION ADDITION OR REPLACEMENT

12 PARKING SPACES DISPLACED

Unicorn Stadium Vs. New Braunfels ISD Stadium