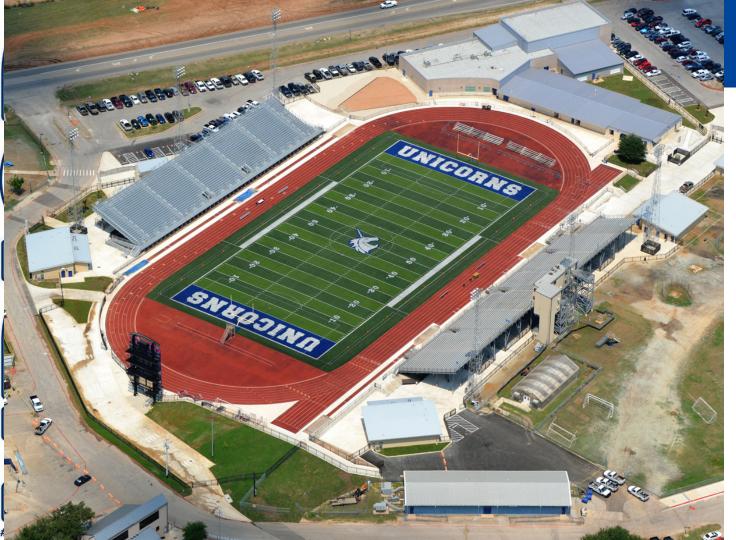

# UNICORN STADIUM New Braunfels ISD

First Constructed: 1960's

Capacity: 9132

## **UNICORN STADIUM**New Braunfels ISD

First Constructed: 1960's

Capacity: 9132

#### **UNICORN STADIUM:**

Built in **1960's** 

Concessions, Restrooms, Visitor bleachers replaced and other upgrades - 2017

#### **UNICORN STADIUM:**

- Press box 20+ years old
- Limited size compared to surrounding stadiums
- Does not accommodate video board equipment