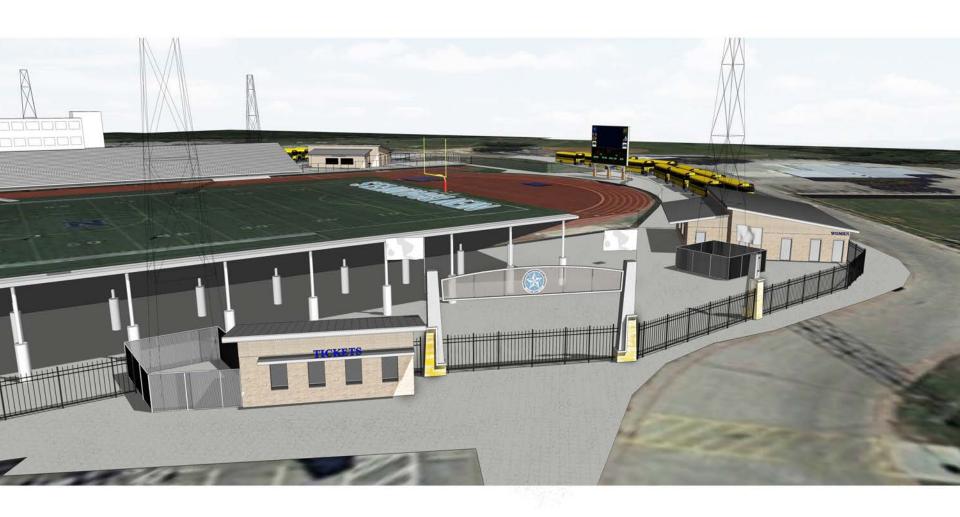

## **NEW BRAUNFELS DISTRICT STADIUM AT NBHS**

## **NEW BRAUNFELS DISTRICT STADIUM AT NBHS**

ESTIMATED BUDGET = \$10 - \$25 MILLION