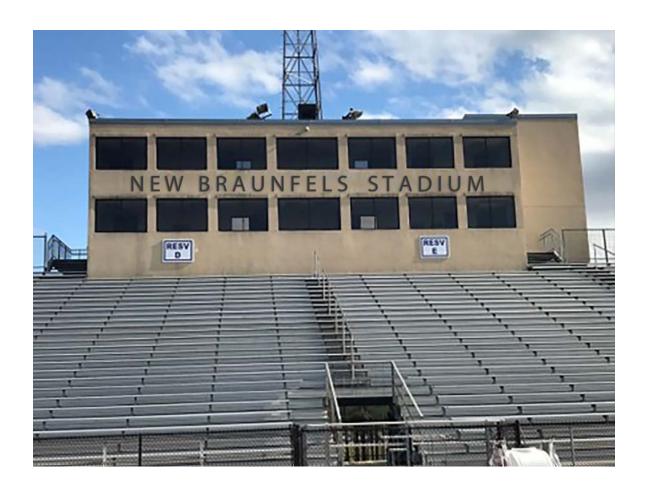

# UNICORN STADIUM New Braunfels ISD

First Constructed: 1960's

Capacity: 9132

## **UNICORN STADIUM**New Braunfels ISD

First Constructed: 1960's

Capacity: 9132

#### **UNICORN STADIUM:**

Built in **1960's** 

Concessions, Restrooms, Visitor bleachers replaced and other upgrades - 2017

#### **UNICORN STADIUM:**

- Press box 20+ years old
- Limited size compared to surrounding stadiums
- Does not accommodate video board equipment