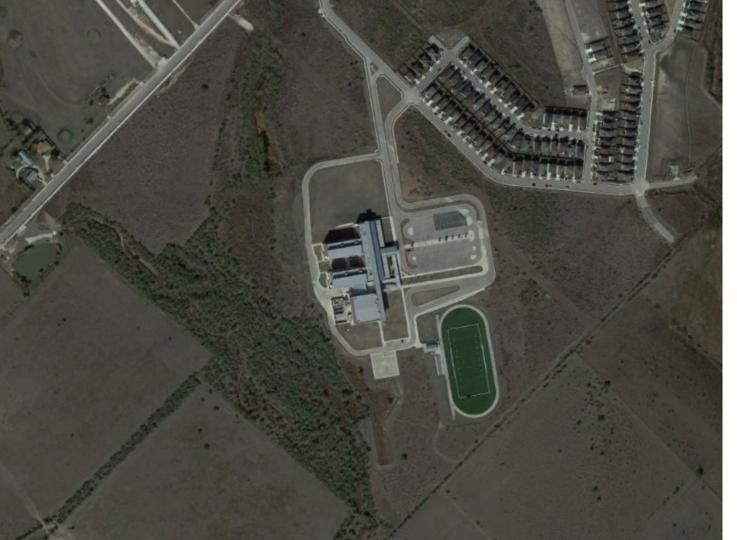

# UNICORN STADIUM New Braunfels ISD

First Constructed: 1960's

Capacity: 9132

## **UNICORN STADIUM**New Braunfels ISD

First Constructed: 1960's

Capacity: 9132

#### **UNICORN STADIUM:**

Built in **1960's** 

Concessions, Restrooms, Visitor bleachers replaced and other upgrades - 2017

#### **UNICORN STADIUM:**

- Press box 20+ years old
- Limited size compared to surrounding stadiums
- Does not accommodate video board equipment