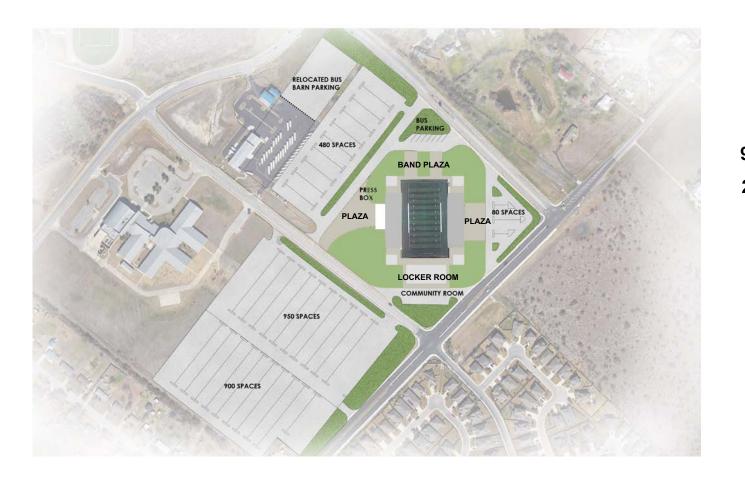

#### **DISTRICT STADIUM**

2620 Klein Way, New Braunfels, TX 78130

9000+ TOTAL SEATS2,410 PARKING