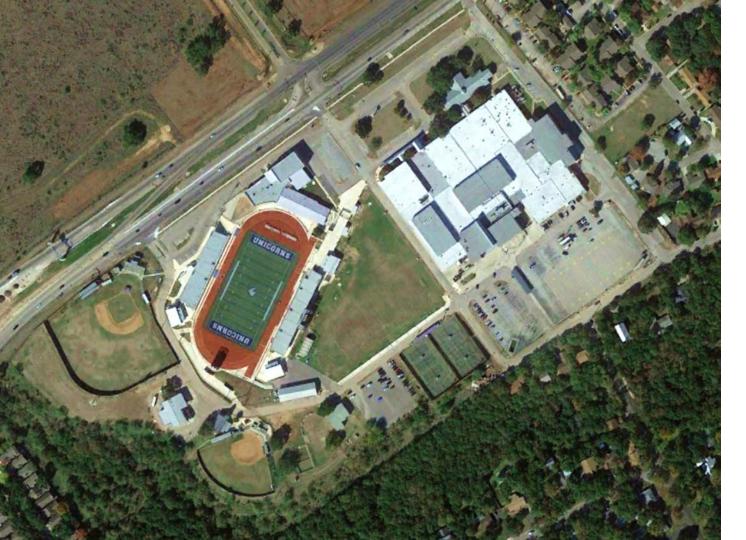

# UNICORN STADIUM New Braunfels ISD

First Constructed: 1960's

Capacity: 9132

## **UNICORN STADIUM**New Braunfels ISD

First Constructed: 1960's

Capacity: 9132

#### **UNICORN STADIUM:**

Built in **1960's** 

Concessions, Restrooms, Visitor bleachers replaced and other upgrades - 2017

#### **UNICORN STADIUM:**

- Press box 20+ years old
- Limited size compared to surrounding stadiums
- Does not accommodate video board equipment