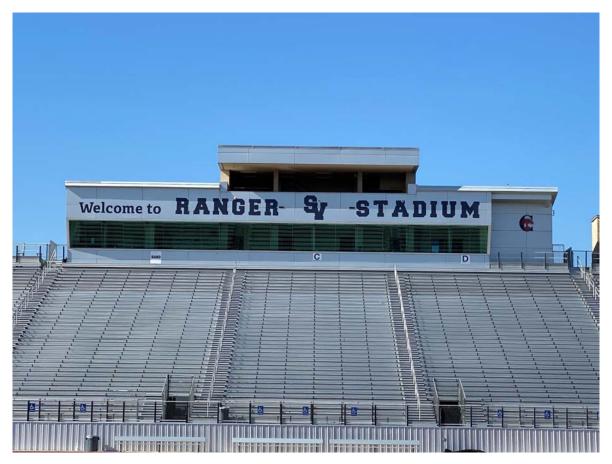

#### **SUROUNDING STADIUMS**

RANGER STADIUM
Comal ISD

COUGAR STADIUM
Comal ISD

**SEATING CAPCITIES RANGE FROM 7,000 – 9,000 SEATS** 

**RANGER STADIUM PRESSBOX** 

**COUGAR STADIUM PRESS BOX** 

**MATADOR STADIUM, SEGUIN** 