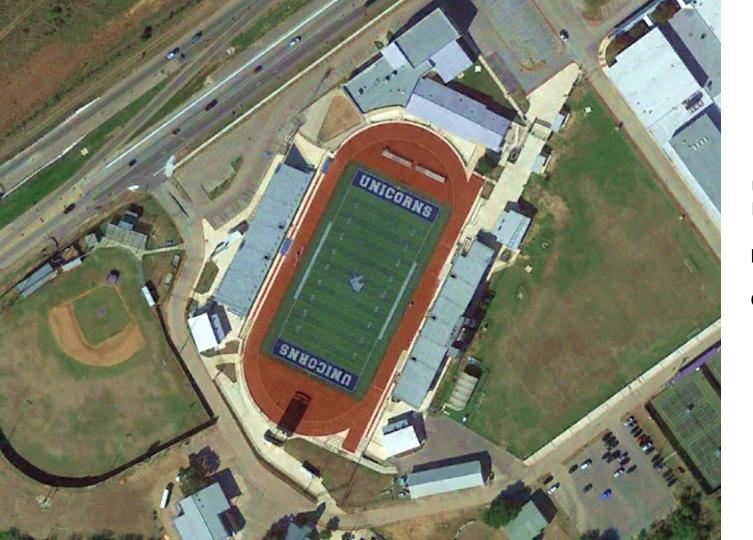

# UNICORN STADIUM New Braunfels ISD

First Constructed: 1960's

Capacity: 9132

## **UNICORN STADIUM**New Braunfels ISD

First Constructed: 1960's

Capacity: 9132

#### **UNICORN STADIUM:**

Built in **1960's** 

Concessions, Restrooms, Visitor bleachers replaced and other upgrades - 2017

#### **UNICORN STADIUM:**

- Press box 20+ years old
- Limited size compared to surrounding stadiums
- Does not accommodate video board equipment