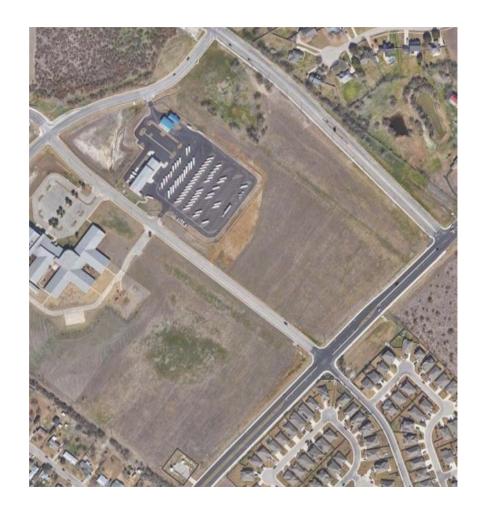

## **NEW BRAUNFELS DISTRICT STADIUM SITE**

Long Creek to District Site – 5 Minute Drive

NB HS to District Site – 16 Minute Drive

NBHS to Long Creek HS – 18 Minute Drive