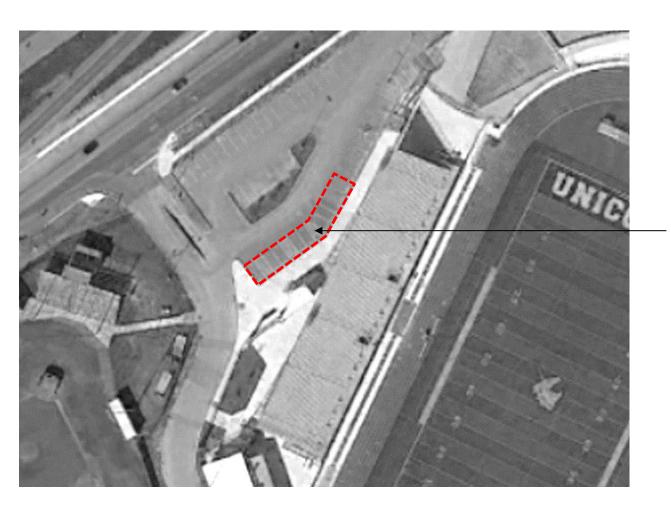

#### **UNICORN STADIUM:**

- Press box 20+ years old
- Limited size compared to surrounding stadiums
- Does not accommodate video board equipment

#### Cons

- Maintains west orientation
- Could impact storage building
- Press box offline during construction

PRESS BOX RENOVATION ADDITION OR REPLACEMENT

12 PARKING SPACES DISPLACED

Unicorn Stadium Vs. New Braunfels ISD Stadium