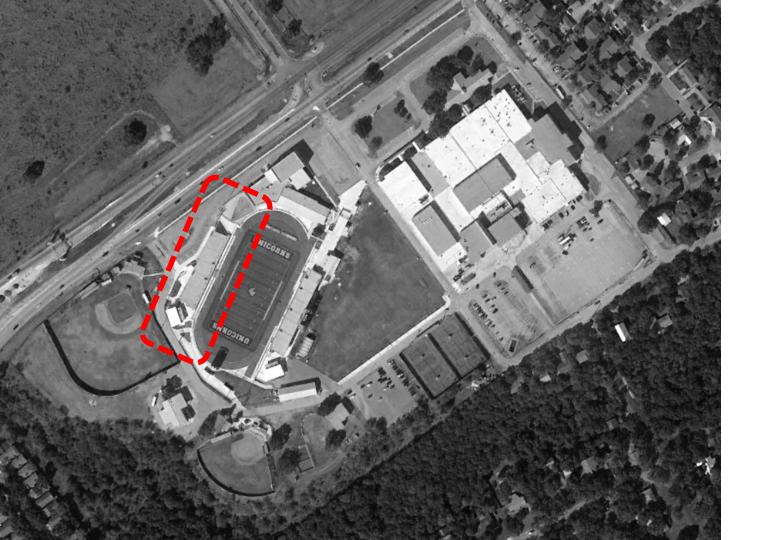

# UNICORN STADIUM New Braunfels ISD

First Constructed: 1960's

Capacity: 9132

## **UNICORN STADIUM**New Braunfels ISD

First Constructed: 1960's

Capacity: 9132

#### **UNICORN STADIUM:**

Built in **1960's** 

Concessions, Restrooms, Visitor bleachers replaced and other upgrades - 2017

#### **UNICORN STADIUM:**

- Press box 20+ years old
- Limited size compared to surrounding stadiums
- Does not accommodate video board equipment