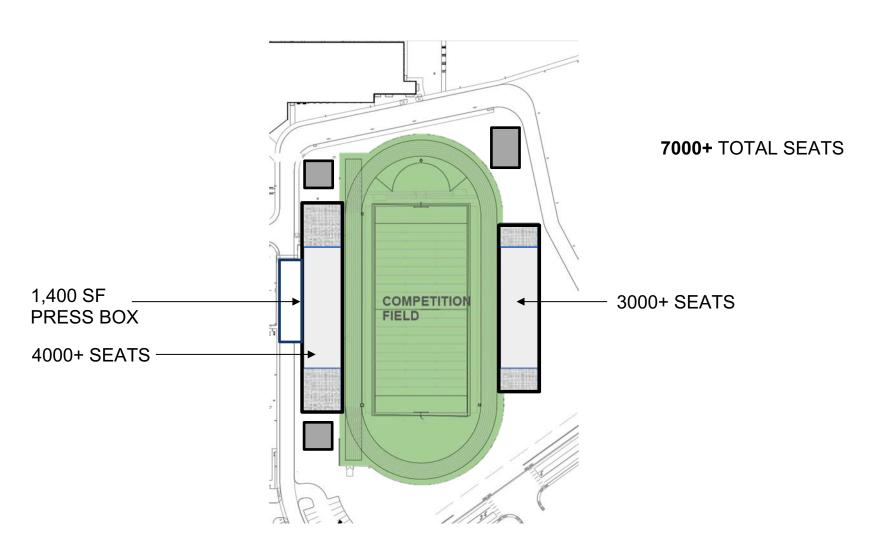

#### **DISTRICT STADIUM**

2620 Klein Way, New Braunfels, TX 78130

9000+ TOTAL SEATS2,410 PARKING