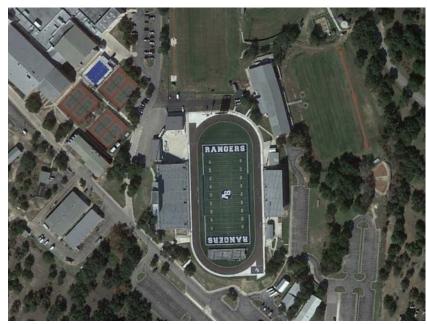

## **Surrounding Stadiums**

#### **SUROUNDING STADIUMS**

RANGER STADIUM
Comal ISD

COUGAR STADIUM
Comal ISD

**SEATING CAPCITIES RANGE FROM 7,000 – 9,000 SEATS** 

**RANGER STADIUM PRESSBOX** 

**COUGAR STADIUM PRESS BOX** 

**MATADOR STADIUM, SEGUIN** 