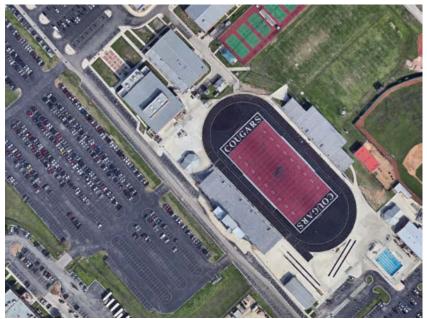

## **Surrounding Stadiums**

#### **SUROUNDING STADIUMS**

RANGER STADIUM
Comal ISD

COUGAR STADIUM
Comal ISD

**SEATING CAPCITIES RANGE FROM 7,000 – 9,000 SEATS** 

**RANGER STADIUM PRESSBOX** 

**COUGAR STADIUM PRESS BOX** 

**MATADOR STADIUM, SEGUIN** 