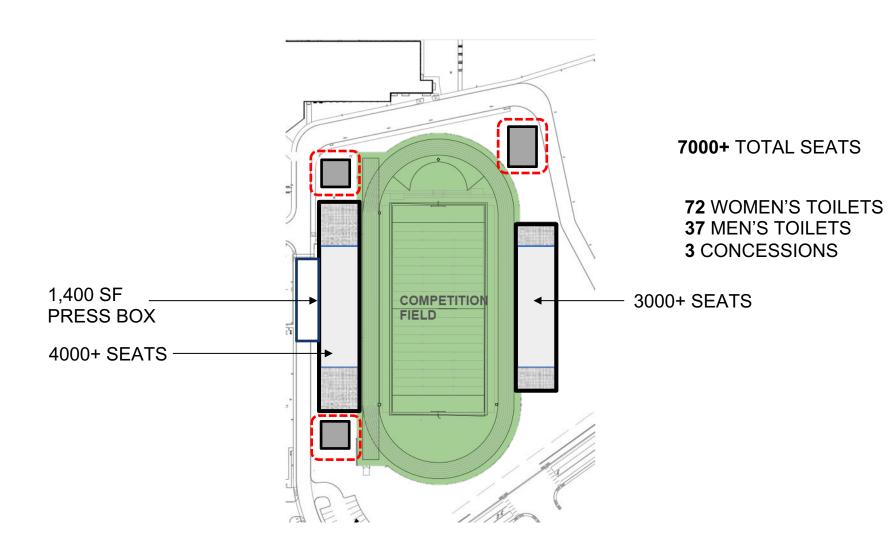

#### **DISTRICT STADIUM**

2620 Klein Way, New Braunfels, TX 78130

9000+ TOTAL SEATS2,410 PARKING