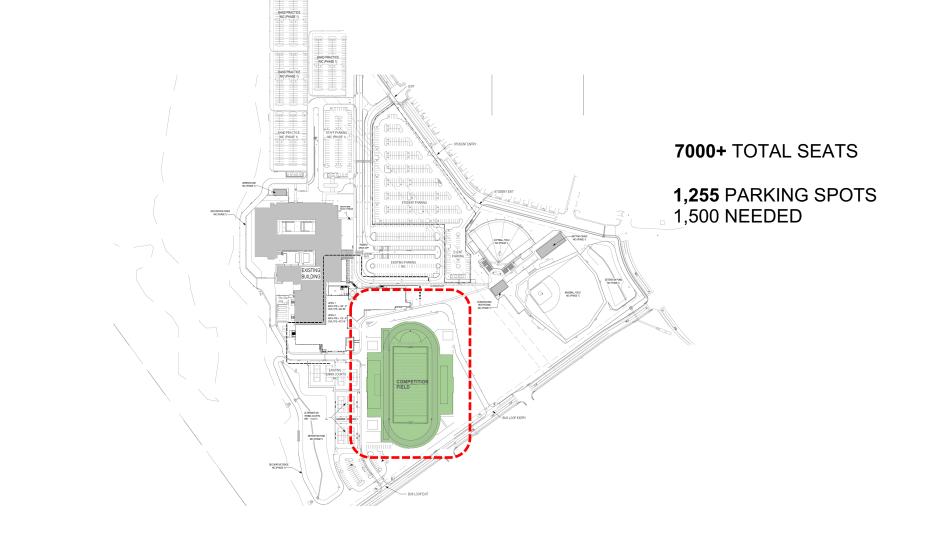

#### **DISTRICT STADIUM**

2620 Klein Way, New Braunfels, TX 78130

9000+ TOTAL SEATS2,410 PARKING