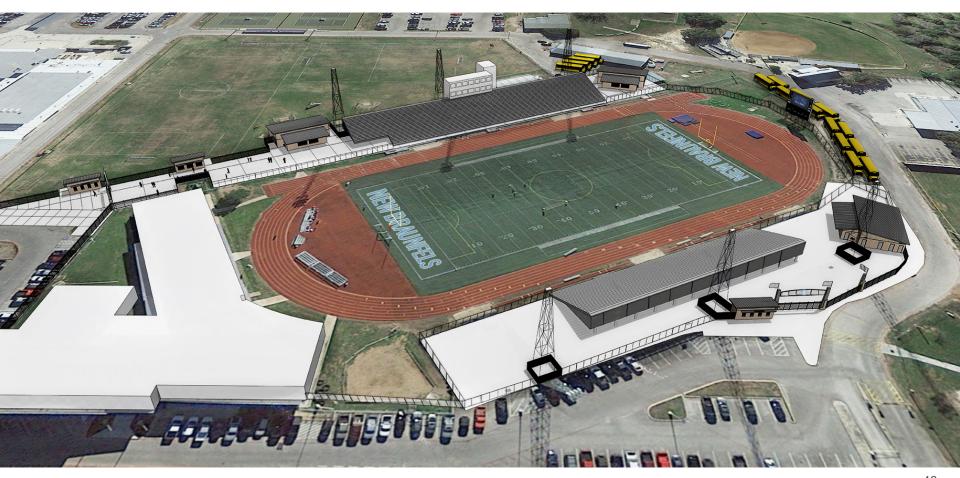

## LCHS

- Football & Soccer Stadium upgrade to a Varsity competition stadium
- Competition Track installation of an 8-lane track with field events
- Practice Field Installation of a field with artificial turf