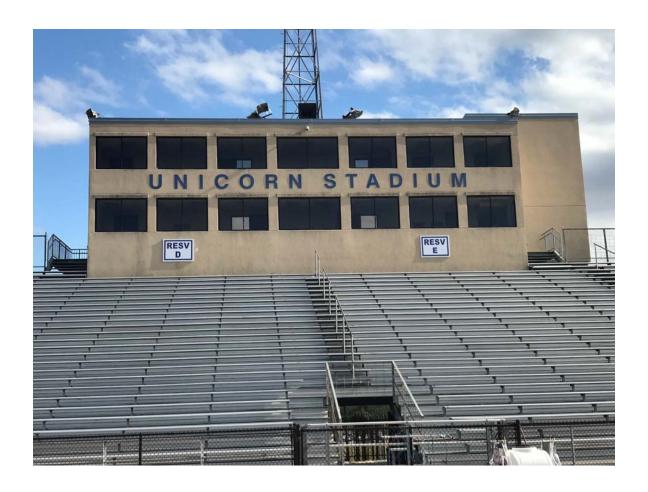

#### **UNICORN STADIUM:**

- Press box 20+ years old
- Limited size compared to surrounding stadiums
- Does not accommodate video board equipment