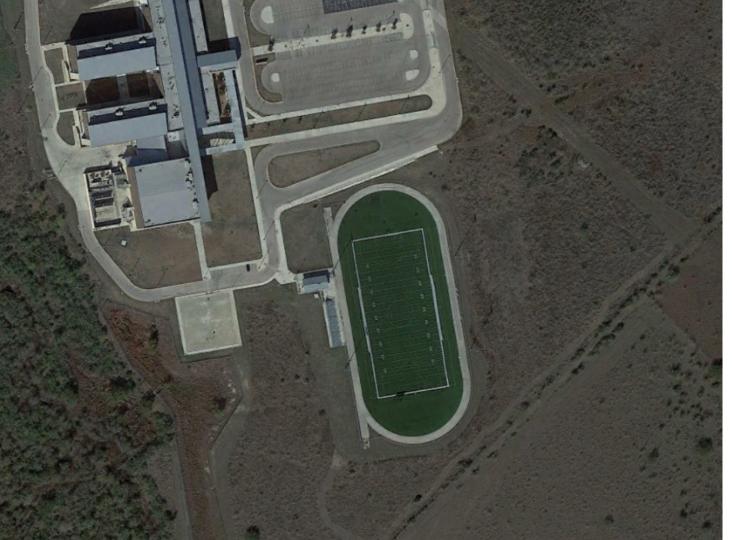

# UNICORN STADIUM New Braunfels ISD

First Constructed: 1960's

Capacity: 9132

## **UNICORN STADIUM**New Braunfels ISD

First Constructed: 1960's

Capacity: 9132

#### **UNICORN STADIUM:**

Built in **1960's** 

Concessions, Restrooms, Visitor bleachers replaced and other upgrades - 2017

#### **UNICORN STADIUM:**

- Press box 20+ years old
- Limited size compared to surrounding stadiums
- Does not accommodate video board equipment