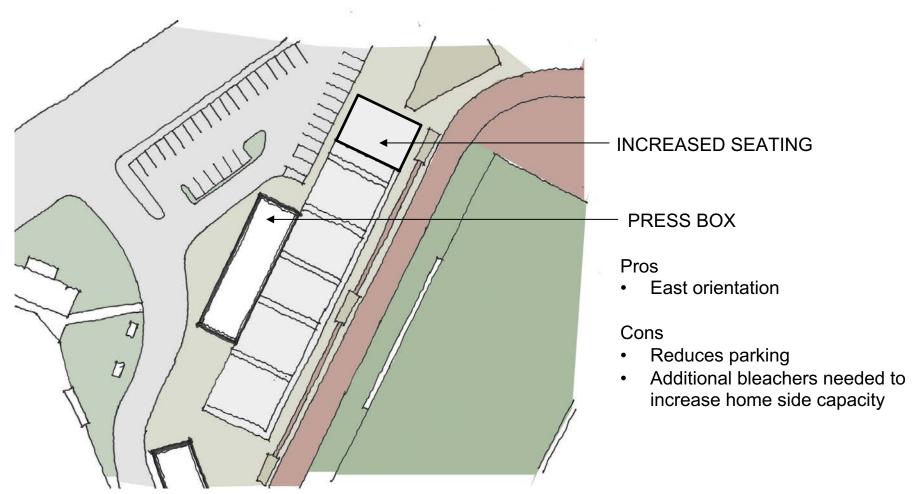

#### Pros

Home seating capacity unaffected

#### Cons

- Maintains west orientation
- Could impact storage building
- Press box offline during construction

PRESS BOX RENOVATION ADDITION OR REPLACEMENT

12 PARKING SPACES DISPLACED

Unicorn Stadium Vs. New Braunfels ISD Stadium

## **NEW BRAUNFELS DISTRICT STADIUM AT NBHS**

ESTIMATED BUDGET = \$10 - \$25 MILLION