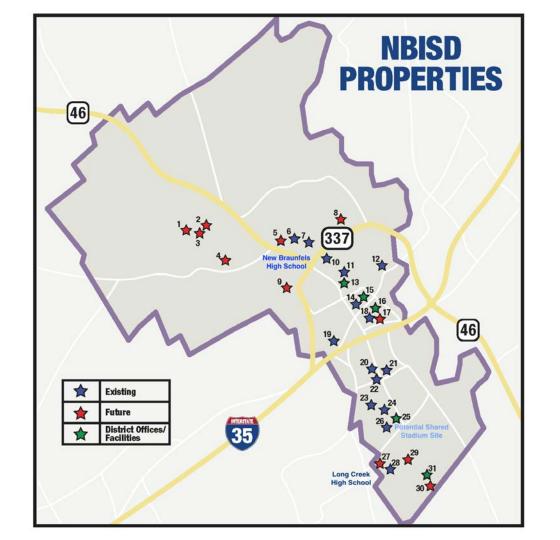

## **NEW BRAUNFELS DISTRICT STADIUM SITE**

Long Creek to District Site – 5 Minute Drive

NB HS to District Site – 16 Minute Drive

NBHS to Long Creek HS – 18 Minute Drive

#### **DISTRICT STADIUM**

2620 Klein Way, New Braunfels, TX 78130

9000+ TOTAL SEATS2,410 PARKING

## **NEW BRAUNFELS DISTRICT STADIUM SITE**

ESTIMATED BUDGET = \$65 - \$99 MILLION