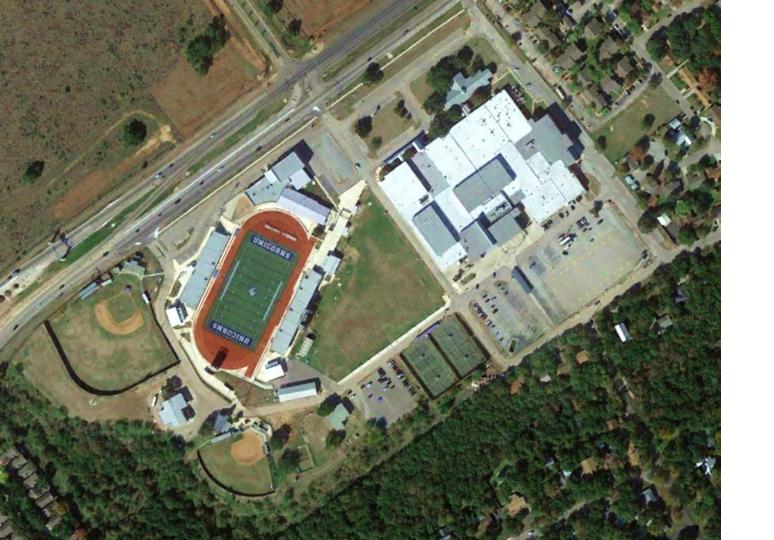

# UNICORN STADIUM New Braunfels ISD

First Constructed: 1960's

Capacity: 9132

## **UNICORN STADIUM**New Braunfels ISD

First Constructed: 1960's

Capacity: 9132

#### **UNICORN STADIUM:**

Built in **1960's** 

Concessions, Restrooms, Visitor bleachers replaced and other upgrades - 2017