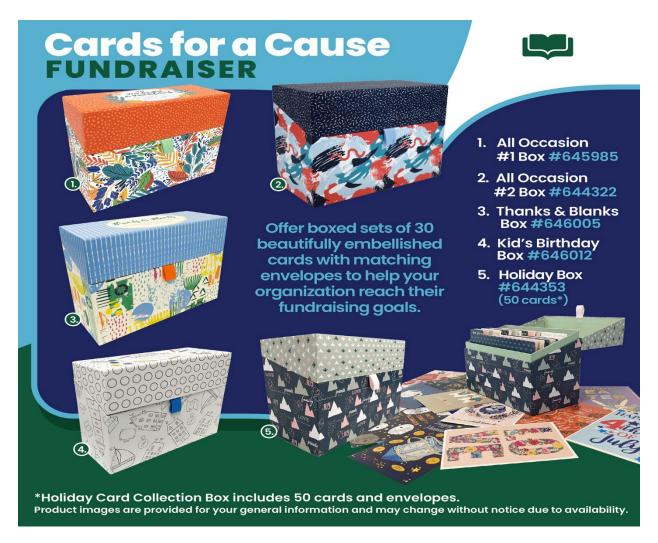

## Cards for a Cause Fundraiser November 1-December 1

These handcrafted cards are \$30 per box. Four of the boxes contain 30 beautiful cards, many with 3D elements. That's just \$1 per card!! The Holiday Card Collection contains 50 cards! There are five boxes of cards to choose from: All Occasion Box #1, All Occasion Box #2, Thanks and Blanks Box, Kids Birthday Box, and the Holiday Card Collection. Order online or use the QR code provided. This fundraiser is sponsored by Robbinsdale Area Schools Early Learning PAC.

\*Box and card design are subject to change based on availability.