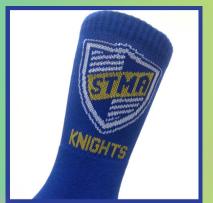

### NEW - KNIGHTS SOCKS AND SHOE CHARMS!

The PTO is excited to offer a new service
- SPIRIT WEAR! We are selling SOCKS in blue, blue/yellow, and pink (many size options available) and SHOE CHARMS!
The charms are not just for crocs! They have a special clip on the back to hook to laces and more!

The socks are ordered with the company based on need...to have them by the holidays, the deadline is Nov 11th. Orders can be sent with students or picked up in the office.

Contact Us:

president@stmepto.org

# Order Now! KNICHTS SOCKS &

Great gifts!

SHOE CHARMS

ORDER BY 11/11 FOR THE HOLIDAYS (STUDENT DELIVERY OR OFFICE PICKUP)

MULTIPLE SIZES AVAILABLE

\$10

SIZE UP IF IN BETWEEN/RUN A LITTLE SMALL

SHOE CHARMS FOR CROCS, SHOELACES, SANDALS, GLASSES & MORE!