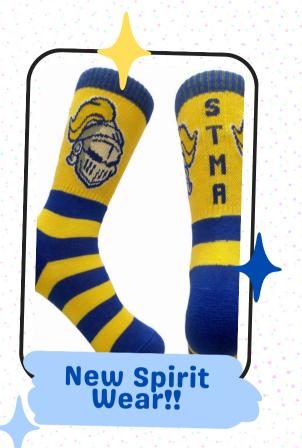

### NEW - KNIGHTS SOCKS AND SHOE CHARMS!

The PTO is excited to offer a new service
- SPIRIT WEAR! We are selling SOCKS in blue, blue/yellow, and pink (many size options available) and SHOE CHARMS!
The charms are not just for crocs! They have a special clip on the back to hook to laces and more!

The socks are ordered with the company based on need...to have them by the holidays, the deadline is Nov 11th. Orders can be sent with students or picked up in the office.

Contact Us:

president@stmepto.org

# Order Now! KNICHTS SOCKS &

Great gifts!

SHOE CHARMS

ORDER BY 11/11 FOR THE HOLIDAYS (STUDENT DELIVERY OR OFFICE PICKUP)

MULTIPLE SIZES AVAILABLE

\$10

SIZE UP IF IN BETWEEN/RUN A LITTLE SMALL

SHOE CHARMS FOR CROCS, SHOELACES, SANDALS, GLASSES & MORE!