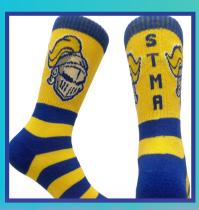

### NEW - KNIGHTS SOCKS AND SHOE CHARMS!

The PTO is excited to offer a new service
- SPIRIT WEAR! We are selling SOCKS in blue, blue/yellow, and pink (many size options available) and SHOE CHARMS!
The charms are not just for crocs! They have a special clip on the back to hook to laces and more!

The socks are ordered with the company based on need...to have them by the holidays, the deadline is Nov 11th. Orders can be sent with students or picked up in the office.

Contact Us:

president@stmepto.org

# Order Now! KNICHTS SOCKS &

Great gifts!

SHOE CHARMS

ORDER BY 11/11 FOR THE HOLIDAYS (STUDENT DELIVERY OR OFFICE PICKUP)

MULTIPLE SIZES AVAILABLE

\$10

SIZE UP IF IN BETWEEN/RUN A LITTLE SMALL

SHOE CHARMS FOR CROCS, SHOELACES, SANDALS, GLASSES & MORE!