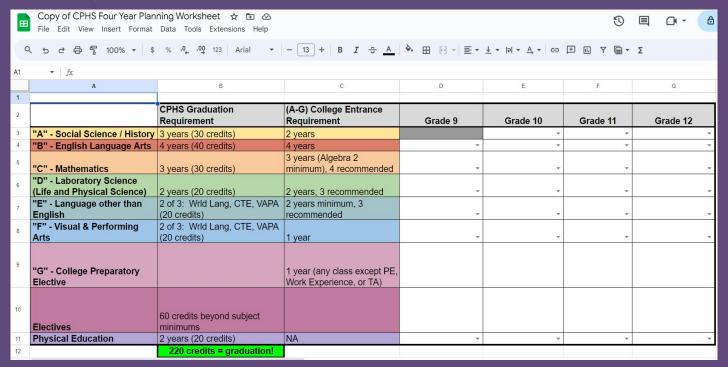

#### **CPHS Graduation Requirements**

English - 4 years 40 credits

Math - 3 years 30 credits

Must pass <u>Algebra 1</u>

Science - 2 years 20 credits

• 10 credits Life Science

• 10 credits Physical Science

Social Studies - 3 years 30 credits

VAPA, World Language, CTE 20 credits

Need two of the three areas completed

Electives 60 credits

Physical Education - 2 years 20 credits

220 Credits

#### **A-G Requirements**

A: History - 2 years (World History & US History)

B: English - 4 years

C: Math - 3 years, 4 years recommended

• (Algebra 1, Geometry, Algebra II or Financial Algebra)

D: Laboratory Science - 2 years

• Life Science (Biology, Physiology, Zoology, etc.)

Physical Science (Chemistry, Earth Science, Physics, etc.)

E: LOTE (Language Other than English) - 2 years

• Level 2 is required, Level 3 is recommended

F: VAPA (Visual and Performing Arts) - 1 year

**G**: College Prep Elective - 1 year (Gov/Econ, Math, Science, or LOTE goes here)

D's or better!

C's or better!