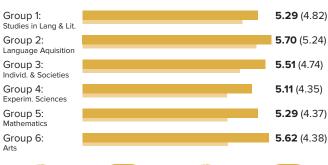

### Average Score by Subject Group:

Highest possible score: 7 points

of ZIS students received a bilingual diploma

Number of ZIS IB Diploma candidates

of ZIS IB Diploma candidates passed

Average points earned by ZIS IB Diploma candiates (vs. 32 worldwide)