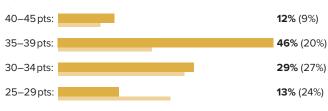

### Total points obtained by IB Diploma candidates:

Highest possible score: 45 points

••••••