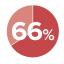

### **Advanced Placement (AP) Results 2023**

of ZIS exams receiving 4.0 or higher (vs. 42% worldwide)

of ZIS exams receiving 3.0 or higher (vs. 70% worldwide)

AP exam takers Grades 9–12

Total AP exams taken