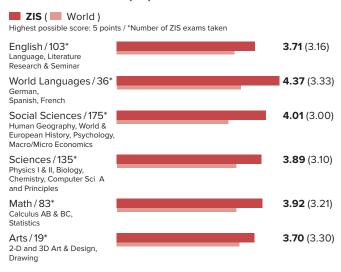

### Average Score by Subject Group:

Highest possible score: 7 points

of ZIS students received a bilingual diploma

Number of ZIS IB Diploma candidates

of ZIS IB Diploma candidates passed

Average points earned by ZIS IB Diploma candiates (vs. 32 worldwide)