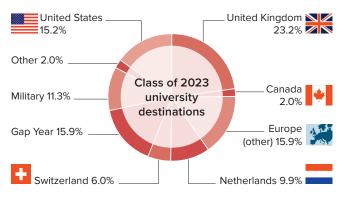

### Class of 2023 University Destinations (150 students)

ZIS is approved by the Canton of Zurich's Department of Education