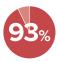

### **Advanced Placement (AP) Results 2023**

of ZIS exams receiving 4.0 or higher (vs. 42% worldwide)

of ZIS exams receiving 3.0 or higher (vs. 70% worldwide)

AP exam takers Grades 9–12

Total AP exams taken