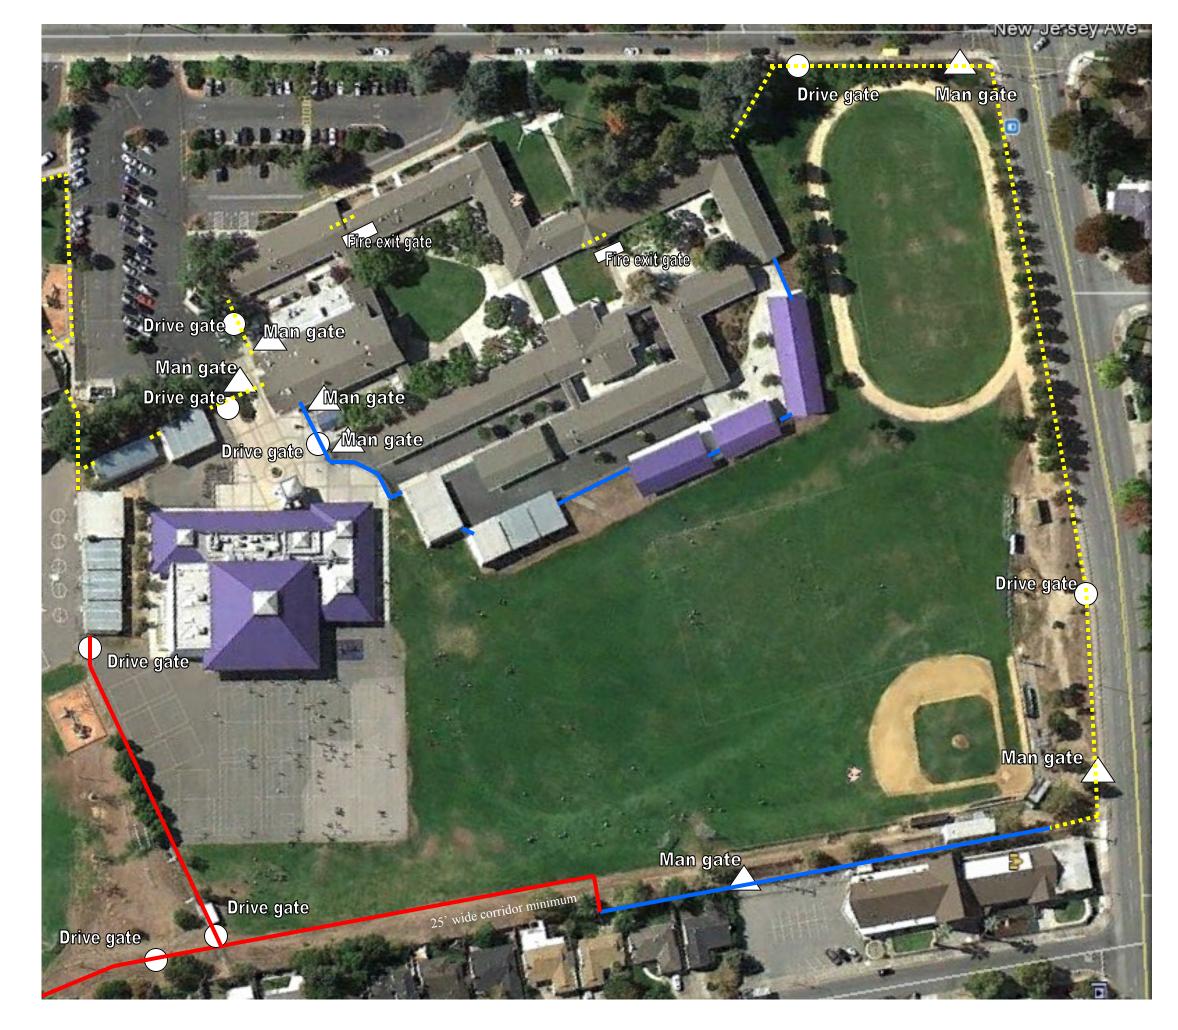

| Key                                            |
|------------------------------------------------|
| New fire exit gate. Replace                    |
| existing gate system with orna-                |
| mental steel fence and panic hard-             |
| ware on gates.                                 |
| New man gate with key                          |
| lockable gate latch.                           |
| New drive gate with                            |
| padlock.                                       |
| <ul> <li>New maintenance gate with </li> </ul> |
| padlock.                                       |
|                                                |
|                                                |
| Existing fence and                             |
| padlocked gates to remain.                     |
| New ornamental security                        |
| fence. 7 'at perimeter,                        |
| 7 'at kinders, 10 ' at buildings.              |
| New 7 ' chain link security                    |
| fence.                                         |
| Replace fence in kind                          |
| CAMBRIAN SCHOOL DISTRICT                       |
| Security Project                               |
| PRICE MIDDLE SCHOOL                            |
| 2650 NEW JERSEY AVE,                           |
| 2000 NEVI JEINOLI AVE,                         |

SAN JOSE, CA 95124. 6-16-14

SCALE: 1" = 100' - 0"