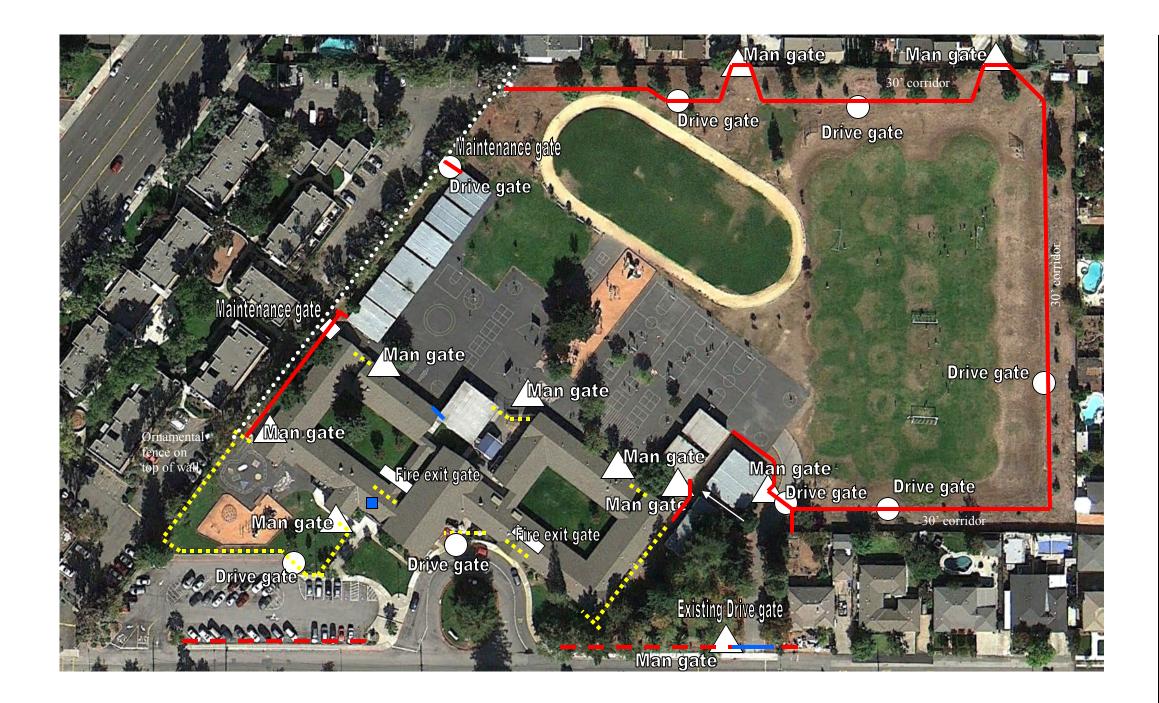

CAMBRIAN SCHOOL DISTRICT—Security Project SCALE:
1"=100'-0"

15711 WOODARD ROAD, SAN JOSE, CA 95124. 6-16-14

## Key

- Route visitors through office.
   Add door in breezeway to enter office.
- New fire exit gate. Replace
   existing gate system with ornamental steel fence and panic hardware on gates.
- New man gate with key lockable gate latch.
- New drive gate with padlock.
- New maintenance gate with padlock.
- Existing fence and padlocked gates to remain.
- New ornamental security
  fence. 7 'at perimeter,
  7 'at kinders, 10 'at buildings.
- New 7 'chain link security ——
  fence .
- Replace fence in kind
- Existing concrete wall