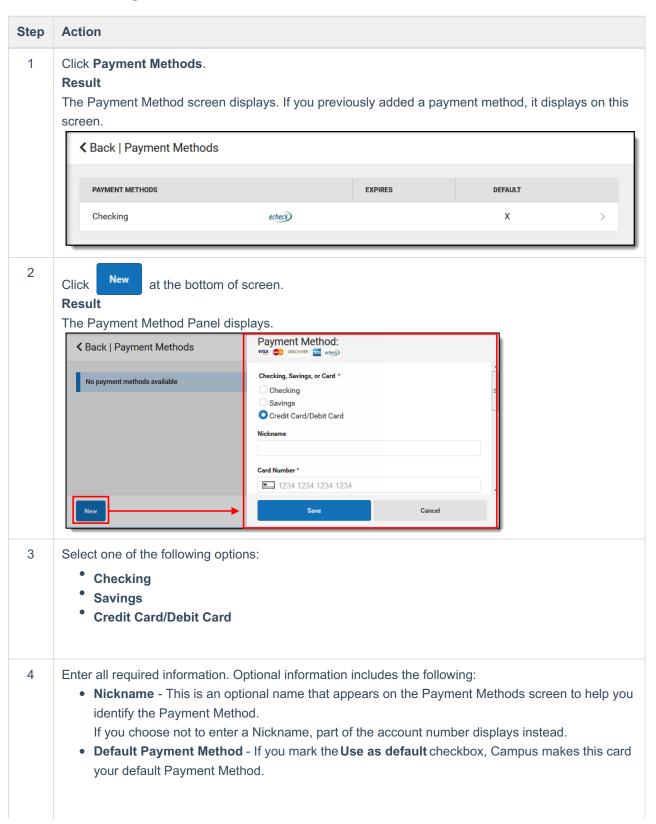

### How do I add a Credit Card/Debit Card?

- 1. Click Payment Methods.
- 2. Click **New** at the bottom of the screen.
- 3. Select the Credit Card/Debit Card option.
- 4. Enter all required information.
- 5. Click Save.

For more details, see the following Add a Payment Method section.

# How do I add a Checking/Savings account?

- 1. Click Payment Methods.
- 2. Click New at the bottom of the screen.
- 3. Select the Checking option or the Savings option.
- 4. Enter all required information.
- 5. Click Save.

## Add a Payment Method