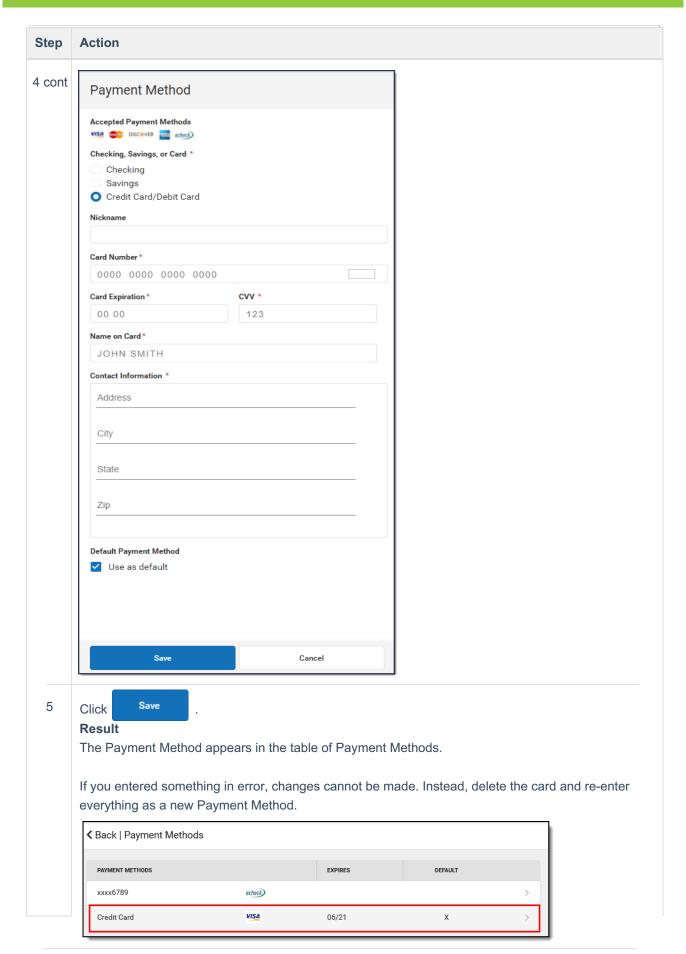

### How do I add a Credit Card/Debit Card?

- 1. Click Payment Methods.
- 2. Click **New** at the bottom of the screen.
- 3. Select the Credit Card/Debit Card option.
- 4. Enter all required information.
- 5. Click Save.

For more details, see the following Add a Payment Method section.

# How do I add a Checking/Savings account?

- 1. Click Payment Methods.
- 2. Click New at the bottom of the screen.
- 3. Select the Checking option or the Savings option.
- 4. Enter all required information.
- 5. Click Save.

## Add a Payment Method