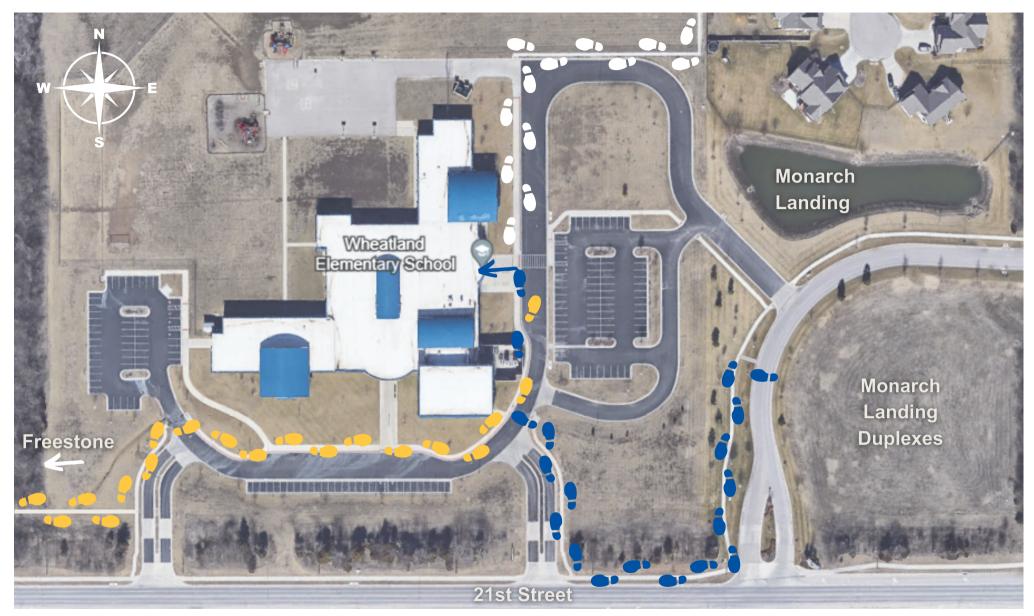

## WES Walkers & Bike Riders Map

## Coming from the west:

If your child walks from the west, they will walk to the east side and enter at entrance H (by art room). If they ride a bike from the west, they'll leave it by the front main south entrance on the right side along the glass wall and then walk to the east side. At dismissal, they'll exit with bus riders, get their bike, and walk to the west.

## Coming from the east:

Those in the duplexes to the east should use the Flutter crossing, walk south to 21st, west to the school sidewalk, then back north up the sidewalk. They will enter the school through the east doors (Exit H). At dismissal, they will exit through the east doors (Exit H) walk south to 21st, east to Flutter, and then north to the Flutter crossing.