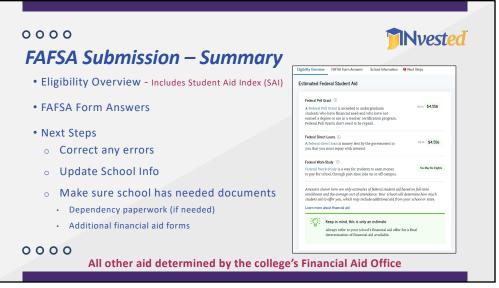

## 0000 Confirm Information

• Check Identity Info (SSN, Address, Etc.)

## **Provide Consent**

- Providing consent from both student & contributor(s) is required to receive aid
- Consent allows the FAFSA to pull IRS data

|               | Nveste                                                                                                                                                                                                                        |
|---------------|-------------------------------------------------------------------------------------------------------------------------------------------------------------------------------------------------------------------------------|
|               |                                                                                                                                                                                                                               |
|               | ent Identity Information withe information below and verify that it's correct before moving forward.                                                                                                                          |
| Name<br>Alcir | a Tran                                                                                                                                                                                                                        |
|               | / Beth<br>/1973                                                                                                                                                                                                               |
| Social        | Security Number<br>1234                                                                                                                                                                                                       |
|               | Address<br>atran@school.edu                                                                                                                                                                                                   |
|               | Phone Number<br>555-5555                                                                                                                                                                                                      |
| то ар         | date this information for all federal student aid communications, go to Account Settings.                                                                                                                                     |
| Pro           | wide Consent or Be Ineligible for Federal Student Aid                                                                                                                                                                         |
|               | iummary                                                                                                                                                                                                                       |
|               | our consent is needed to retrieve and disclose federal tax information (FTI). With your consent,<br>re can obtain tax return information automatically from the IRS to help you complete the                                  |
| E<br>13       | AFSA® form. If you don't provide consent, you will not be eligible for federal student aid,<br>cluding grants and loans. You must provide consent even if you didn't file a U.S. federal tax<br>etum or am vas return at all. |
| D             |                                                                                                                                                                                                                               |
|               | Get your 2022 tax return information for the → Tax return information is required to complete the     Z024-25 FMFSh form.                                                                                                     |