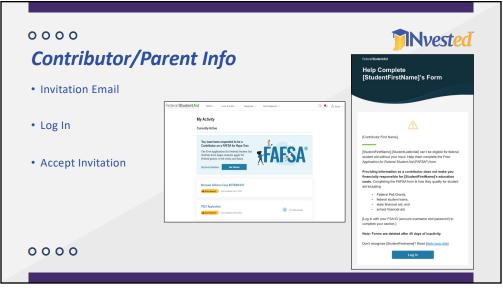

## Student Employment

**Nvested** 

| Para      | ent Wizard                                                                                                                                                                                                                     |                        |                                                 | Nveste                                          |
|-----------|--------------------------------------------------------------------------------------------------------------------------------------------------------------------------------------------------------------------------------|------------------------|-------------------------------------------------|-------------------------------------------------|
|           | d on input boxes will appear to invi                                                                                                                                                                                           | te parent(             | s) as contributors                              |                                                 |
| FAFSA" 20 | M<br>24-25 Z Student Raya Tran                                                                                                                                                                                                 | D Save   FAFSA Mense 1 | Parent                                          | Parent Spouse or Partner                        |
|           | Personal Circumstances Demographics Financials Colleges Signature                                                                                                                                                              |                        | First Name                                      | optional<br>First Name                          |
|           | Tell Us About Your Parents                                                                                                                                                                                                     |                        | Last Name                                       | Last Name                                       |
|           | On the FATSA* form, your "Parent" is your legal (biological or adoptive) parent or stepparent who supports you financially.                                                                                                    |                        | Date of Birth                                   | Date of Birth                                   |
|           | Are your parents married to each other?                                                                                                                                                                                        |                        | Month Day Year                                  | Month Day Year                                  |
|           | Yes     No                                                                                                                                                                                                                     |                        | Social Security Number (SSN)                    | Social Security Number (SSN)                    |
|           | You will need to provide information for your parents<br>Bacd on your answers in this section, you'l need to provide information about both of<br>your parents on your (FAS) from the cut mitted your parents boy of most they |                        | My parent doesn't have an SSN.<br>Email Address | My parent doesn't have an SSN.<br>Email Address |
|           | can complete their required sections.                                                                                                                                                                                          |                        | Confirm Email Address                           | Confirm Email Address                           |
|           | Previous                                                                                                                                                                                                                       |                        | Send Invite                                     | Send Invite                                     |