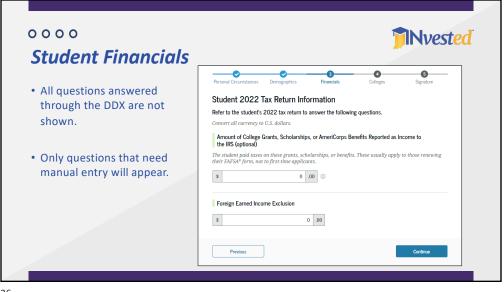

br>Email Address | My parent doesn't have an SSN.<br>Email Address |
|           | can complete their required sections.                                                                                                                                                                                          |                        | Confirm Email Address                           | Confirm Email Address                           |
|           | Previous                                                                                                                                                                                                                       |                        | Send Invite                                     | Send Invite                                     |















## 0000 Confirm Information

• Check Identity Info (SSN, Address, Etc.)

## **Provide Consent**

- Providing consent from both student & contributor(s) is required to receive aid
- Consent allows the FAFSA to pull IRS data

|               | Nveste                                                                                                                                                                                                                        |
|---------------|-------------------------------------------------------------------------------------------------------------------------------------------------------------------------------------------------------------------------------|
|               |