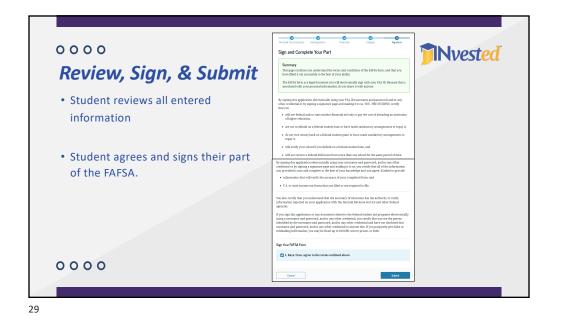

## **Provide Consent**

- Providing consent from both student & contributor(s) is required to receive aid
- Consent allows the FAFSA to pull IRS data

|               | Nveste                                                                                                                                                                                                                        |
|---------------|-------------------------------------------------------------------------------------------------------------------------------------------------------------------------------------------------------------------------------|
|               |                                                                                                                                                                                                                               |
|               | ent Identity Information withe information below and verify that it's correct before moving forward.                                                                                                                          |
| Name<br>Alcir | a Tran                                                                                                                                                                                                                        |
|               | / Beth<br>/1973                                                                                                                                                                                                               |
| Social        | Security Number<br>1234                                                                                                                                                                                                       |
|               | Address<br>atran@school.edu                                                                                                                                                                                                   |
|               | Phone Number<br>555-5555                                                                                                                                                                                                      |
| то ар         | date this information for all federal student aid communications, go to Account Settings.                                                                                                                                     |
| Pro           | wide Consent or Be Ineligible for Federal Student Aid                                                                                                                                                                         |
|               | iummary                                                                                                                                                                                                                       |
|               | our consent is needed to retrieve and disclose federal tax information (FTI). With your consent,<br>re can obtain tax return information automatically from the IRS to help you complete the                                  |
| E<br>13       | AFSA® form. If you don't provide consent, you will not be eligible for federal student aid,<br>cluding grants and loans. You must provide consent even if you didn't file a U.S. federal tax<br>etum or am vas return at all. |
| D             |                                                                                                                                                                                                                               |
|               | Get your 2022 tax return information for the → Tax return information is required to complete the     Z024-25 FMFSh form.                                                                                                     |