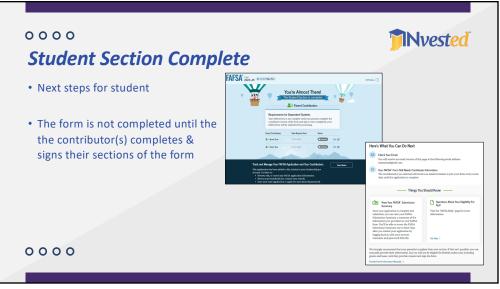

il Address | My parent doesn't have an SSN.<br>Email Address |
|           | can complete their required sections.                                                                                                                                                                                          |                        | Confirm Email Address                           | Confirm Email Address                           |
|           | Previous                                                                                                                                                                                                                       |                        | Send Invite                                     | Send Invite                                     |















## 0000 Confirm Information

• Check Identity Info (SSN, Address, Etc.)

## **Provide Consent**

- Providing consent from both student & contributor(s) is required to receive aid
- Consent allows the FAFSA to pull IRS data

|               | Nveste                                                                                                                                                                                                                        |
|---------------|-------------------------------------------------------------------------------------------------------------------------------------------------------------------------------------------------------------------------------|
|               |