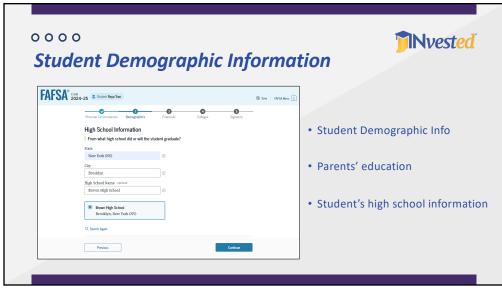

.<br>Email Address | My parent doesn't have an SSN.<br>Email Address |
|           | can complete their required sections.                                                                                                                                                                                          |                        | Confirm Email Address                           | Confirm Email Address                           |
|           | Previous                                                                                                                                                                                                                       |                        | Send Invite                                     | Send Invite                                     |















## 0000 Confirm Information

• Check Identity Info (SSN, Address, Etc.)

## **Provide Consent**

- Providing consent from both student & contributor(s) is required to receive aid
- Consent allows the FAFSA to pull IRS data

|               | Nveste                                                                                                                                                                                                                        |
|---------------|-------------------------------------------------------------------------------------------------------------------------------------------------------------------------------------------------------------------------------|
|               |