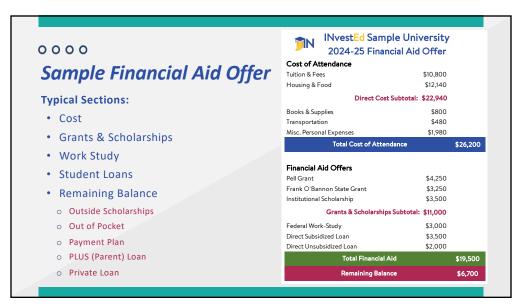

lp you complete the                                  |
| E<br>13       | AFSA® form. If you don't provide consent, you will not be eligible for federal student aid,<br>cluding grants and loans. You must provide consent even if you didn't file a U.S. federal tax<br>etum or am vas return at all. |
| D             |                                                                                                                                                                                                                               |
|               | Get your 2022 tax return information for the → Tax return information is required to complete the     Z024-25 FMFSh form.                                                                                                     |