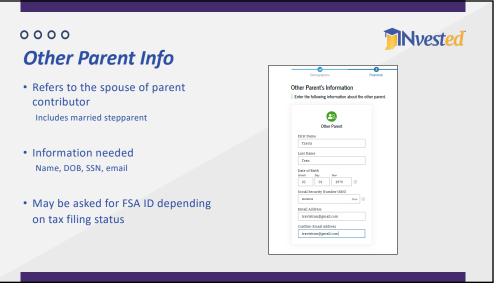

he IRS to help you complete the                                  |
| E<br>13       | AFSA® form. If you don't provide consent, you will not be eligible for federal student aid,<br>cluding grants and loans. You must provide consent even if you didn't file a U.S. federal tax<br>etum or am vas return at all. |
| D             |                                                                                                                                                                                                                               |
|               | Get your 2022 tax return information for the → Tax return information is required to complete the     Z024-25 FMFSh form.                                                                                                     |