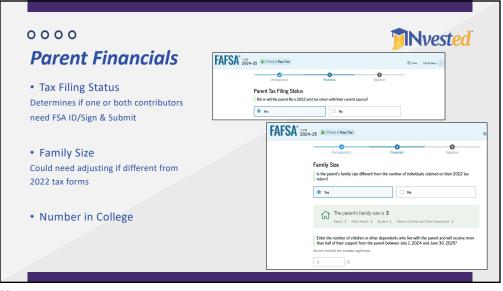

## Student Employment

**Nvested** 

| Para      | ent Wizard                                                                                                                                                                                                                     |                        |                                                 | Nveste                                          |
|-----------|--------------------------------------------------------------------------------------------------------------------------------------------------------------------------------------------------------------------------------|------------------------|-------------------------------------------------|-------------------------------------------------|
|           | d on input boxes will appear to invi                                                                                                                                                                                           | te parent(             | s) as contributors                              |                                                 |
| FAFSA" 20 | M<br>24-25 Z Student Raya Tran                                                                                                                                                                                                 | D Save   FAFSA Mense 1 | Parent                                          | Parent Spouse or Partner                        |
|           | Personal Circumstances Demographics Financials Colleges Signature                                                                                                                                                              |                        | First Name                                      | optional<br>First Name                          |
|           | Tell Us About Your Parents                                                                                                                                                                                                     |                        | Last Name                                       | Last Name                                       |
|           | On the FATSA* form, your "Parent" is your legal (biological or adoptive) parent or stepparent who supports you financially.                                                                                                    |                        | Date of Birth                                   | Date of Birth                                   |
|           | Are your parents married to each other?                                                                                                                                                                                        |                        | Month Day Year                                  | Month Day Year                                  |
|           | Yes     No                                                                                                                                                                                                                     |                        | Social Security Number (SSN)                    | Social Security Number (SSN)                    |
|           | You will need to provide information for your parents<br>Bacd on your answers in this section, you'l need to provide information about both of<br>your parents on your (FAS) from the cut mitted your parents boy of most they |                        | My parent doesn't have an SSN.<br>Email Address | My parent doesn't have an SSN.<br>Email Address |
|           | can complete their required sections.                                                                                                                                                                                          |                        | Confirm Email Address                           | Confirm Email Address                           |
|           | Previous                                                                                                                                                                                                                       |                        | Send Invite                                     | Send Invite                                     |