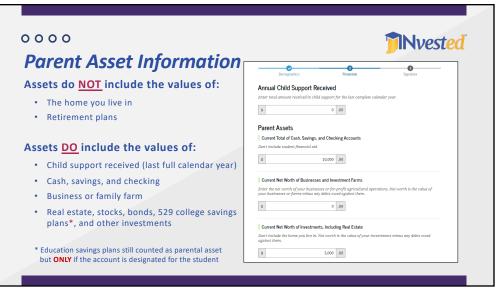

the IRS to help you complete the                                  |
| E<br>13       | AFSA® form. If you don't provide consent, you will not be eligible for federal student aid,<br>cluding grants and loans. You must provide consent even if you didn't file a U.S. federal tax<br>etum or am vas return at all. |
| D             |                                                                                                                                                                                                                               |
|               | Get your 2022 tax return information for the → Tax return information is required to complete the     Z024-25 FMFSh form.                                                                                                     |