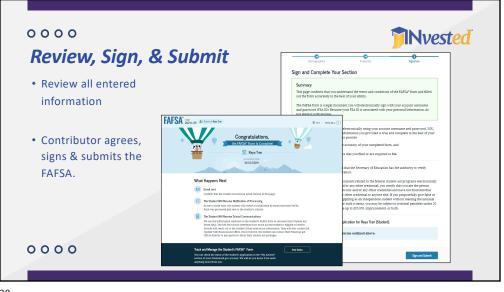

## **Provide Consent**

- Providing consent from both student & contributor(s) is required to receive aid
- Consent allows the FAFSA to pull IRS data

|               | Nveste                                                                                                                                                                                                                        |
|---------------|-------------------------------------------------------------------------------------------------------------------------------------------------------------------------------------------------------------------------------|
|               |                                                                                                                                                                                                                               |
|               | ent Identity Information withe information below and verify that it's correct before moving forward.                                                                                                                          |
| Name<br>Alcir | a Tran                                                                                                                                                                                                                        |
|               | / Beth<br>/1973                                                                                                                                                                                                               |
| Social        | Security Number<br>1234                                                                                                                                                                                                       |
|               | Address<br>atran@school.edu                                                                                                                                                                                                   |
|               | Phone Number<br>555-5555                                                                                                                                                                                                      |
| то ар         | date this information for all federal student aid communications, go to Account Settings.                                                                                                                                     |
| Pro           | wide Consent or Be Ineligible for Federal Student Aid                                                                                                                                                                         |
|               | iummary                                                                                                                                                                                                                       |
|               | our consent is needed to retrieve and disclose federal tax information (FTI). With your consent,<br>re can obtain tax return information automatically from the IRS to help you complete the                                  |
| E<br>13       | AFSA® form. If you don't provide consent, you will not be eligible for federal student aid,<br>cluding grants and loans. You must provide consent even if you didn't file a U.S. federal tax<br>etum or am vas return at all. |
| D             |                                                                                                                                                                                                                               |
|               | Get your 2022 tax return information for the → Tax return information is required to complete the     Z024-25 FMFSh form.                                                                                                     |