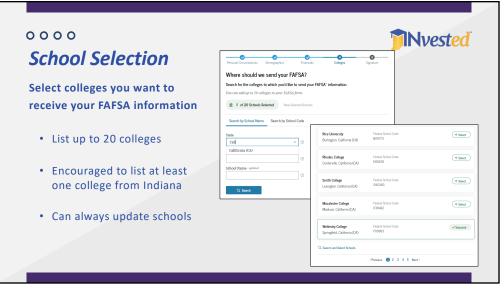

>Email Address | My parent doesn't have an SSN.<br>Email Address |
|           | can complete their required sections.                                                                                                                                                                                          |                        | Confirm Email Address                           | Confirm Email Address                           |
|           | Previous                                                                                                                                                                                                                       |                        | Send Invite                                     | Send Invite                                     |















## 0000 Confirm Information

• Check Identity Info (SSN, Address, Etc.)

## **Provide Consent**

- Providing consent from both student & contributor(s) is required to receive aid
- Consent allows the FAFSA to pull IRS data

|               | Nveste                                                                                                                                                                                                                        |
|---------------|-------------------------------------------------------------------------------------------------------------------------------------------------------------------------------------------------------------------------------|
|               |